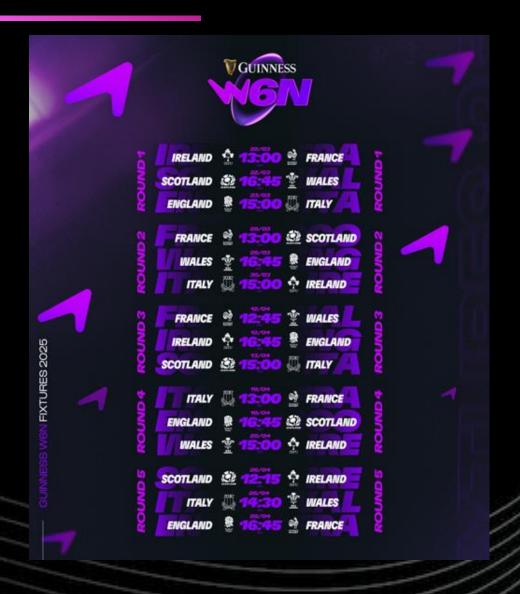

### W6N 2025 Schedule

## **VMTV** Breakdown

| Round One           |                     |                           |       |        |         |                                           | TELEVISION                              |
|---------------------|---------------------|---------------------------|-------|--------|---------|-------------------------------------------|-----------------------------------------|
| Date                | Competition         | Match/Programme           | K.O.  | On Air | Off Air | Venue                                     | Channel                                 |
| 1 Sat 22 Mar        | Women's Six Nations | Ireland v France          | 13:00 | 12:30  | 15:30   | Kingspan Stadium                          | VMOne                                   |
| <b>2</b> Sun 23 Mar | Women's Six Nations | England v Italy           | 15:00 | 14:50  | 17:00   | LNER Community Stadium                    | VM Play                                 |
| Sun 23 Mar          | Women's Six Nations | Highlights                |       | 19:00  | 20:00   |                                           | VM Two                                  |
| <b>Round Two</b>    |                     |                           |       |        |         |                                           | ///////                                 |
| Date                | Competition         | Match/Programme           | K.O.  | On Air | Off Air | Venue                                     | Channel                                 |
| <b>3</b> Sat 29 Mar | Women's Six Nations | France v Scotland         | 13:00 | 12:50  | 15:00   | Stade Marcel-Deflandre                    | VM Play                                 |
| <b>4</b> Sun 30 Mar | Women's Six Nations | Italy v Ireland           | 15:00 | 14:30  | 17:30   | Stadio Sergio Lanfranchi                  | VM One                                  |
| Sun 30 Mar          | Women's Six Nations | Highlights                |       | 19:00  | 20:00   | //                                        | VM Two                                  |
| <b>Fallow Week</b>  |                     |                           |       |        |         | ///                                       | /////////////////////////////////////// |
| <b>Round Three</b>  |                     |                           |       |        |         | 11/1                                      | /////////////////////////////////////// |
| Date                | Competition         | Match/Programme           | K.O.  | On Air | Off Air | Venue                                     | Channel                                 |
| <b>5</b> Sun 13 Apr | Women's Six Nations | Scotland v Italy          | 15:00 | 14:50  | 17:00   | Hive Stadium, Edinburgh                   | VM Play                                 |
| Sun 13 Apr          | Women's Six Nations | Highlights                |       | 19:00  | 20:00   | 1/////                                    | VM Two                                  |
| Round Four          |                     |                           |       |        |         | ///////                                   | /////////////////////////////////////// |
| Date                | Competition         | Match/Programme           | K.O.  | On Air | Off Air | Venue ////////                            | Channel                                 |
| 6 Sat 19 Apr        | Women's Six Nations | <b>England v Scotland</b> | 16:45 | 16:35  | 18:35   | Welford Road                              | VM Play                                 |
| Sun 20 Apr          | Women's Six Nations | Highlights                |       | 19:00  | 20:00   | /////////                                 | VM Two                                  |
| Round Five          |                     |                           |       |        |         | /////////                                 | /////////////////////////////////////// |
| Date                | Competition         | Match/Programme           | K.O.  | On Air | Off Air | Venue /////////////////////////////////// | Channel                                 |
| <b>7</b> Sat 26 Apr | Women's Six Nations | Scotland v Ireland        | 14:30 | 14:00  | 17:00   | Hive Stadium, Edinburgh                   | VM One                                  |
| Sun 27 Apr          | Women's Six Nations | Highlights                |       | 19:00  | 20:00   | -//////////////////////////////////////   | VM Two                                  |

# RTÉ Breakdown

| Round One           |                        |                   |            |          |         |                             | RTÊ                                         |
|---------------------|------------------------|-------------------|------------|----------|---------|-----------------------------|---------------------------------------------|
| No.<br>Date         | Competition            | Match/Programme   | K.O.       | On Air   | Off Air | Venue                       | Channel                                     |
| 1 Sat 22 Mar        | Women's Six Nations    |                   | 16:45      | 16:35    | 18:45   | Hive Stadium Edinburgh      | RTÉ PLAYER                                  |
| Round Two           | Wolfielt's SIX Nations | Scotianu v vvales | 10.43      | 10.55    | 10.45   | Tilve Stadidili Edilibdigil | RILFLAILK                                   |
|                     | Commetition            | Matak/Dua susanas | <b>К</b> О | O :- A : | Off Air | Vanua                       |                                             |
| Date                | Competition            | Match/Programme   | K.O.       |          | Off Air | Venue                       | Channel /////////////////////////////////// |
| <b>2</b> Sat 29 Mar | Women's Six Nations    | Wales v England   | 16:45      | 16:35    | 18:45   | Principality Stadium        | RTÉ PLAYER                                  |
| <b>Fallow Week</b>  |                        |                   |            |          |         |                             | ///////////////////////////////////////     |
| Round Three         |                        |                   |            |          |         |                             | ///////////////////////////////////////     |
| Date                | Competition            | Match/Programme   | K.O.       | On Air   | Off Air | Venue                       | Channel                                     |
| <b>3</b> Sat 12 Apr | Women's Six Nations    | France v Wales    | 12:45      | 12:35    | 14:45   | TBC                         | RTÉ PLAYER                                  |
| 4 Sat 12 Apr        | Women's Six Nations    | Ireland v England | 16:45      | 16:00    | 19:10   | Virgin Media Park, Cork     | RTÉ ONE & RTÉ PLAYER                        |
| Round Four          |                        |                   |            |          |         |                             | ///////////////////////////////////////     |
| Date                | Competition            | Match/Programme   | K.O.       | On Air   | Off Air | Venue                       | Channel                                     |
| <b>5</b> Sat 19 Apr | Women's Six Nations    | Italy v France    | 13:00      | 12:50    | 15:00   | Stadio Sergio, Lanfranchi   | RTÉ PLAYER                                  |
| 6Sun 20 Apr         | Women's Six Nations    | Wales v Ireland   | 15:00      | 14:30    | 17:25   | Rodney Parade               | RTÉ 2 & RTÉ PLAYER                          |
| Round Five          |                        |                   |            |          |         | ////                        | ()/////////////////////////////////////     |
| Date                | Competition            | Match/Programme   | K.O.       | On Air   | Off Air | Venue                       | Channel                                     |
| 7Sat 26 Apr         | Women's Six Nations    |                   | 12:15      | 12:05    | 14:15   | Stadio Sergio, Lanfranchi   | RTÉ PLAYER                                  |
| Sat 26 Apr          | Women's Six Nations    |                   | 16:45      | 16:35    | 18:45   | Allianz Stadium,            | RTÉ PLAYER                                  |
| 8                   |                        |                   |            |          |         | Twickenham                  | ///////////////////////////////////////     |