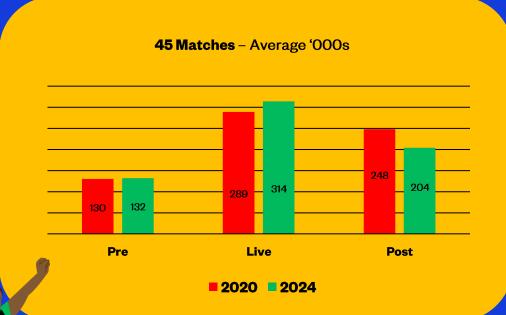

### PERFORMANCE HEADLINES

1.3 MILLION TUNE IN TO SEE ENGLAND DEFEATED BY SPAIN IN UEFA EURO 2024 FINAL
918,000 watched the UEFA EURO 2024 final on RTÉ2, with an additional 426,000 live streams on RTÉ Player
UEFA Euro 2024 scored 7.7 million total streams on RTÉ Player, up from 2.5 million for UEFA Euro 2020
74 million streams on RTÉ Player so far in 2024, up +42% on the same period in 2023
59% of UEFA EURO 2024 streams came from mobiles, allowing viewers to catch the action anywhere