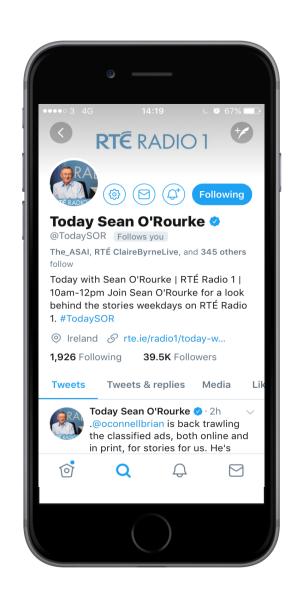

10AM - 12PM

September sees the welcome return of RTÉ Radio 1's Today with Sean O' Rourke. Broadcasting weekday mornings from 10am to 12pm Today with Sean O'Rourke is Ireland's #1 mid-morning radio show with a listenership of 319,000\*.

With big interviews, panel discussions, human interest stories and live music, the show is consistently in the Top 10 radio shows in the country.

Popular show features include The Friday Gathering, The Monday Sports Panel and The Book of the Month. Regular contributors include Dr. Harry Barry, psychotherapist Enda Murphy, and motoring expert Anton Savage.

\*Source: JNLR/ IPSOS MRBI 2019/2



Promo: <a href="https://www.youtube.com/watch?v=DsXpiBAge-0">https://www.youtube.com/watch?v=DsXpiBAge-0</a>

## SOCIAL AUDIENCE

### TODAY WITH SEAN O'ROURKE













### THE SPONSORSHIP PACKAGE

PACKAGE OVERVIEW

SPONSORSHIP FEE

€300,000

**For 12 Months** 

€165,000

**For 6 Months** 

**AUDIO** 

**ONLINE** 



### THE SPONSORSHIP PACKAGE DETAILS

RADIO ELEMENTS

#### RADIO

#### **Sponsorship stings:**

6 x 10" sponsor credited stings per day / 30 per week

#### **Sponsor promos:**

7 x premium cross-station promos across the RTÉ Radio 1 schedule:

| Day       | Show                       | Time            | Listenership |
|-----------|----------------------------|-----------------|--------------|
| Monday    | Liveline                   | 1.45pm – 3.00pm | 372,000      |
| Tuesday   | Rising Time                | 5.30am – 7.00am | 44,000       |
| Wednesday | Drivetime with Mary Wilson | 4.30pm – 7.00pm | 221,000      |
| Thursday  | Livel