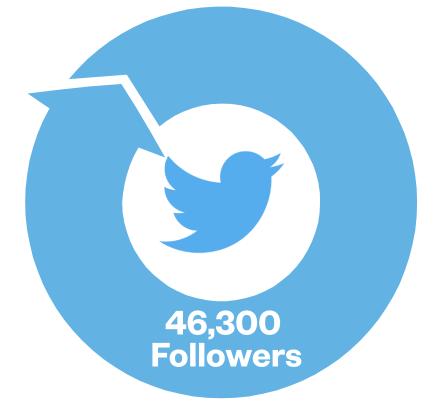

0AM - 12PM

September sees the welcome return of RTÉ Radio 1's Today with Sean O' Rourke. Broadcasting weekday mornings from 10am to 12pm Today with Sean O'Rourke is Ireland's #1 mid-morning radio show with a listenership of 319,000\*.

With big interviews, panel discussions, human interest stories and live music, the show is consistently in the Top 10 radio shows in the country.

Popular show features include The Friday Gathering, The Monday Sports Panel and The Book of the Month. Regular contributors include Dr. Harry Barry, psychotherapist Enda Murphy, and motoring expert Anton Savage.

\*Source: JNLR/ IPSOS MRBI 2019/2



Promo: <a href="https://www.youtube.com/watch?v=DsXpiBAge-0">https://www.youtube.com/watch?v=DsXpiBAge-0</a>

## SOCIAL AUDIENCE

### TODAY WITH SEAN O'ROURKE













### THE SPONSORSHIP PACKAGE

PACKAGE OVERVIEW

SPONSORSHIP FEE

€300,000

**For 12 Months** 

€165,000

**For 6 Months** 

**AUDIO** 

**ONLINE** 



### THE SPONSORSHIP PACKAGE DETAILS

RADIO ELEMENTS

#### RADIO

#### **Sponsorship stings:**

6 x 10" sponsor credited stings per day / 30 per week

#### **Sponsor promos:**

7 x premium cross-station promos across the RTÉ Radio 1 schedule:

| Day       | Show                       | Time            | Listenership |
|-----------|----------------------------|-----------------|--------------|
| Monday    | Liveline                   | 1.45pm – 3.00pm | 372,000      |
| Tuesday   | Rising Time                | 5.30am – 7.00am | 44,000       |
| Wednesday | Drivetime with Mary Wilson | 4.30pm – 7.00pm | 221,000      |
| Thursday  | Livelin