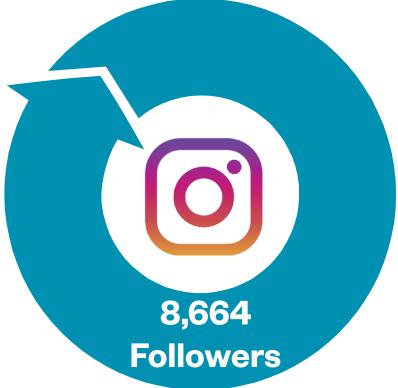

- 12PM

September sees the welcome return of RTÉ Radio 1's Today with Sean O' Rourke. Broadcasting weekday mornings from 10am to 12pm Today with Sean O'Rourke is Ireland's #1 mid-morning radio show with a listenership of 319,000\*.

With big interviews, panel discussions, human interest stories and live music, the show is consistently in the Top 10 radio shows in the country.

Popular show features include The Friday Gathering, The Monday Sports Panel and The Book of the Month. Regular contributors include Dr. Harry Barry, psychotherapist Enda Murphy, and motoring expert Anton Savage.

\*Source: JNLR/ IPSOS MRBI 2019/2



Promo: <a href="https://www.youtube.com/watch?v=DsXpiBAge-0">https://www.youtube.com/watch?v=DsXpiBAge-0</a>

## SOCIAL AUDIENCE

### TODAY WITH SEAN O'ROURKE













### THE SPONSORSHIP PACKAGE

PACKAGE OVERVIEW

SPONSORSHIP FEE

€300,000

**For 12 Months** 

€165,000

**For 6 Months** 

**AUDIO** 

**ONLINE** 



### THE SPONSORSHIP PACKAGE DETAILS

RADIO ELEMENTS

#### RADIO

#### **Sponsorship stings:**

6 x 10" sponsor credited stings per day / 30 per week

#### **Sponsor promos:**

7 x premium cross-station promos across the RTÉ Radio 1 schedule:

| Day       | Show                       | Time            | Listenership |
|-----------|----------------------------|-----------------|--------------|
| Monday    | Liveline                   | 1.45pm – 3.00pm | 372,000      |
| Tuesday   | Rising Time                | 5.30am – 7.00am | 44,000       |
| Wednesday | Drivetime with Mary Wilson | 4.30pm – 7.00pm | 221,000      |
| Thursday  | Liveline