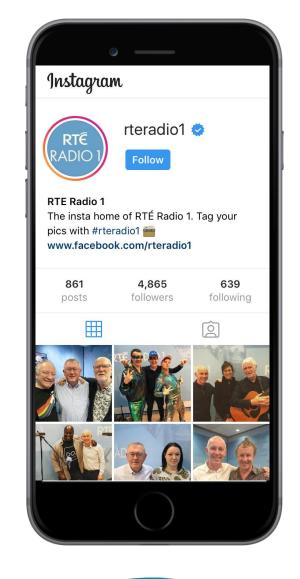

M - 12PM

September sees the welcome return of RTÉ Radio 1's Today with Sean O' Rourke. Broadcasting weekday mornings from 10am to 12pm Today with Sean O'Rourke is Ireland's #1 mid-morning radio show with a listenership of 319,000\*.

With big interviews, panel discussions, human interest stories and live music, the show is consistently in the Top 10 radio shows in the country.

Popular show features include The Friday Gathering, The Monday Sports Panel and The Book of the Month. Regular contributors include Dr. Harry Barry, psychotherapist Enda Murphy, and motoring expert Anton Savage.

\*Source: JNLR/ IPSOS MRBI 2019/2



Promo: <a href="https://www.youtube.com/watch?v=DsXpiBAge-0">https://www.youtube.com/watch?v=DsXpiBAge-0</a>

## SOCIAL AUDIENCE

### TODAY WITH SEAN O'ROURKE













### THE SPONSORSHIP PACKAGE

PACKAGE OVERVIEW

SPONSORSHIP FEE

€300,000

**For 12 Months** 

€165,000

**For 6 Months** 

**AUDIO** 

**ONLINE** 



### THE SPONSORSHIP PACKAGE DETAILS

RADIO ELEMENTS

#### RADIO

#### **Sponsorship stings:**

6 x 10" sponsor credited stings per day / 30 per week

#### **Sponsor promos:**

7 x premium cross-station promos across the RTÉ Radio 1 schedule:

| Day       | Show                       | Time            | Listenership |
|-----------|----------------------------|-----------------|--------------|
| Monday    | Liveline                   | 1.45pm – 3.00pm | 372,000      |
| Tuesday   | Rising Time                | 5.30am – 7.00am | 44,000       |
| Wednesday | Drivetime with Mary Wilson | 4.30pm – 7.00pm | 221,000      |
| Thursday  | Liveline