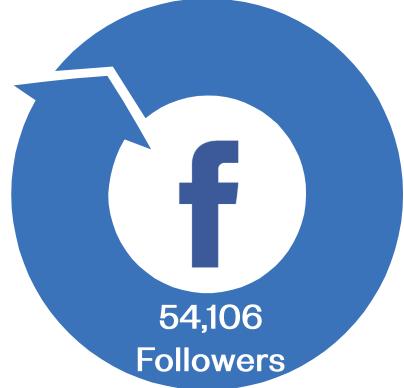

Y, 10AM - 12PM

September sees the welcome return of RTÉ Radio 1's Today with Sean O' Rourke. Broadcasting weekday mornings from 10am to 12pm Today with Sean O'Rourke is Ireland's #1 mid-morning radio show with a listenership of 319,000\*.

With big interviews, panel discussions, human interest stories and live music, the show is consistently in the Top 10 radio shows in the country.

Popular show features include The Friday Gathering, The Monday Sports Panel and The Book of the Month. Regular contributors include Dr. Harry Barry, psychotherapist Enda Murphy, and motoring expert Anton Savage.

\*Source: JNLR/ IPSOS MRBI 2019/2



Promo: <a href="https://www.youtube.com/watch?v=DsXpiBAge-0">https://www.youtube.com/watch?v=DsXpiBAge-0</a>

## SOCIAL AUDIENCE

### TODAY WITH SEAN O'ROURKE













### THE SPONSORSHIP PACKAGE

PACKAGE OVERVIEW

SPONSORSHIP FEE

€300,000

**For 12 Months** 

€165,000

**For 6 Months** 

**AUDIO** 

**ONLINE** 



### THE SPONSORSHIP PACKAGE DETAILS

RADIO ELEMENTS

#### RADIO

#### **Sponsorship stings:**

6 x 10" sponsor credited stings per day / 30 per week

#### **Sponsor promos:**

7 x premium cross-station promos across the RTÉ Radio 1 schedule:

| Day       | Show                       | Time            | Listenership |
|-----------|----------------------------|-----------------|--------------|
| Monday    | Liveline                   | 1.45pm – 3.00pm | 372,000      |
| Tuesday   | Rising Time                | 5.30am – 7.00am | 44,000       |
| Wednesday | Drivetime with Mary Wilson | 4.30pm – 7.00pm | 221,000      |
| Thursday  | Liv