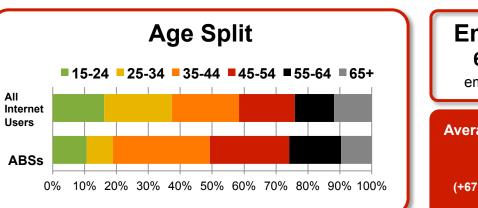

## Visited any RTÉ digital property \*(Websites/Apps: L4Ws, RTE Player: L7Ds) 152 123 132 108 92 88 63 67 40

Segmenting RTÉ's core digital audience

## RTÉ Culture Vultures

**15%** 202,000

Visited a RTÉ digital property and have high levels of capital with a cultural skew

•

**Base: All Internet Users** 

TGi

#### RTÉ Extravagant Go-Getters

**16%** 221,000

Visited a RTÉ digital property and have high levels of capital with a economic skew

•

**Base: All Internet Users** 

TGi

## RTÉ Online Elites

**19%** 260,000

Visited a RTÉ digital property and have high levels of capital with an economic/ cultural balance

•

**Base: All Internet Users** 

TGi