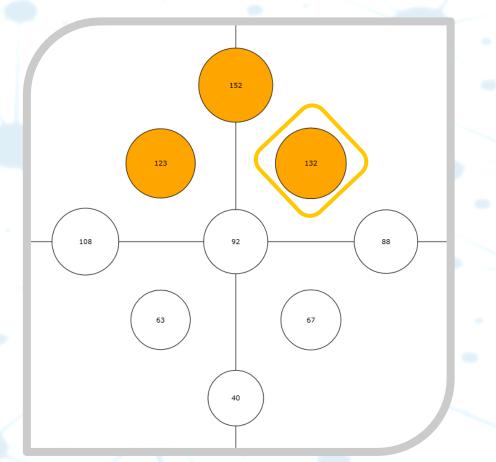

## Visited any RTÉ digital property \*(Websites/Apps: L4Ws, RTE Player: L7Ds) 152 123 132 108 92 88 63 67 40

Segmenting RTÉ's core digital audience