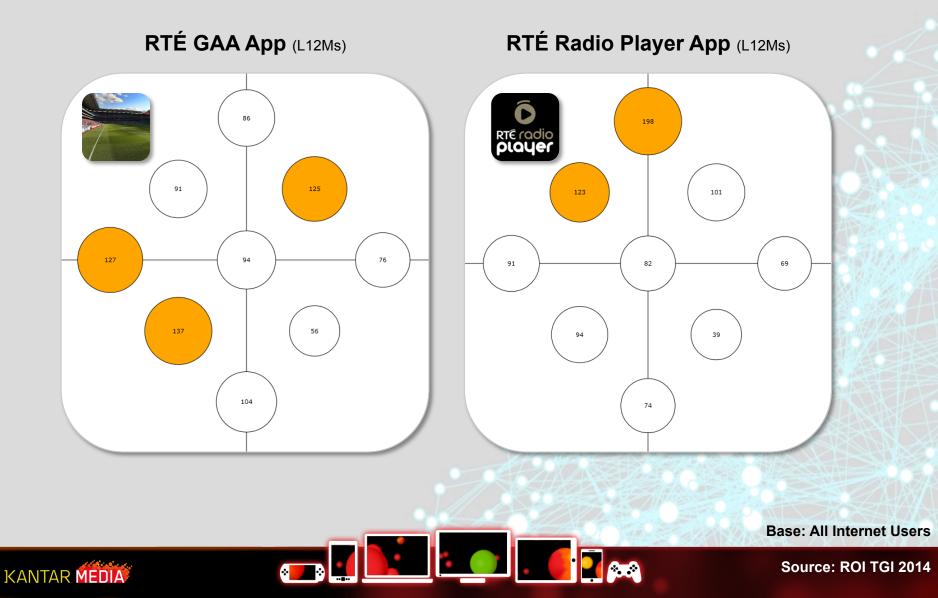

# 508,000

adults have used a RTÉ app in the last 4 weeks (30% of all app users)

RTÉ News Now RTÉ GAA App RTÉ Radio Player RTÉ Player RTÉ Jr

**Base: All Internet Users** 