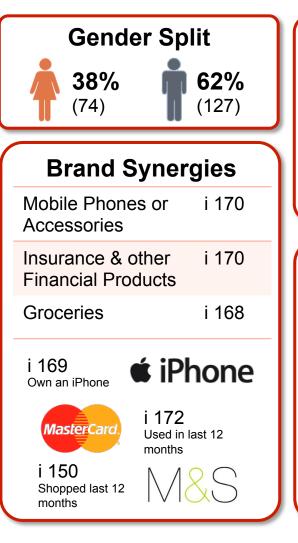

#### RTÉ Extravagant Go-Getters

**16%** 221,000

Visited a RTÉ digital property and have high levels of capital with a economic skew

•

**Base: All Internet Users** 

TGi

## RTÉ Extravagant Go-Getters PROFILE

KANTAR MEDIA

internet user)

Word of Mouth: Very likely to convince others about...

| K |  |
|---|--|
|   |  |
|   |  |
|   |  |
|   |  |

|                                   | INDEX |
|-----------------------------------|-------|
| Sport                             | 153   |
| Financial Services                | 149   |
| Holidays and Travel               | 143   |
| Pharmaceutical & Chemist Products | 132   |
| TV/Video/Audio Equipment          | 129   |
| DIY/Gardening                     | 124   |
| Cars                              | 123   |

"I am prepared to pay more for products that make life easier" "I enjoy splashing out on a meal in a restaurant"