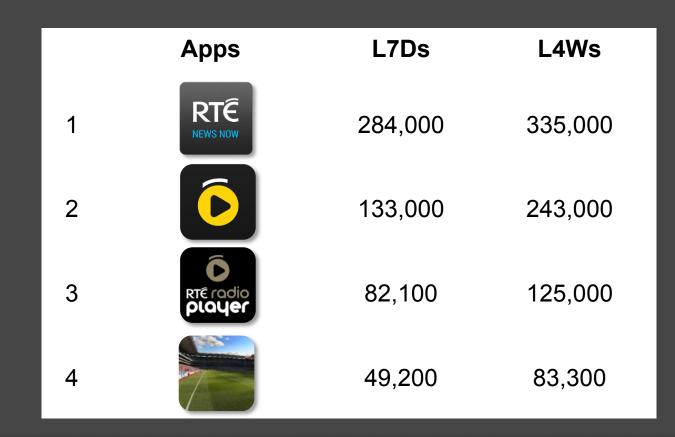

## RTÉ DIGITAL App Users - Social DNA

KANTAR MEDIA

Used Any RTÉ App (L4Ws)

# 508,000

adults have used a RTÉ app in the last 4 weeks (30% of all app users)

RTÉ News Now RTÉ GAA App RTÉ Radio Player RTÉ Player RTÉ Jr

**Base: All Internet Users** 