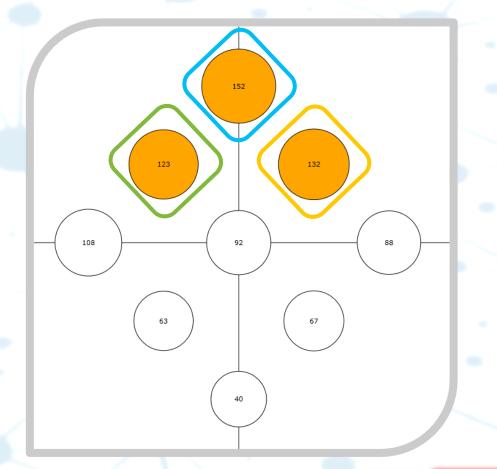

## Visited any RTÉ digital property \*(Websites/Apps: L4Ws, RTE Player: L7Ds) 152 123 132 108 92 88 63 67 40

Segmenting RTÉ's core digital audience

## RTÉ Culture Vultures

**15%** 202,000

Visited a RTÉ digital property and have high levels of capital with a cultural skew

•

**Base: All Internet Users** 

TGi

#### RTÉ Extravagant Go-Getters

**16%** 221,000

Visited a RTÉ digital property and have high levels of capital with a economic skew

•

**Base: All Internet Users** 

TGi

## RTÉ Online Elites

**19%** 260,000

Visited a RTÉ digital property and have high levels of capital with an economic/ cultural balance

•

**Base: All Internet Users** 

TGi