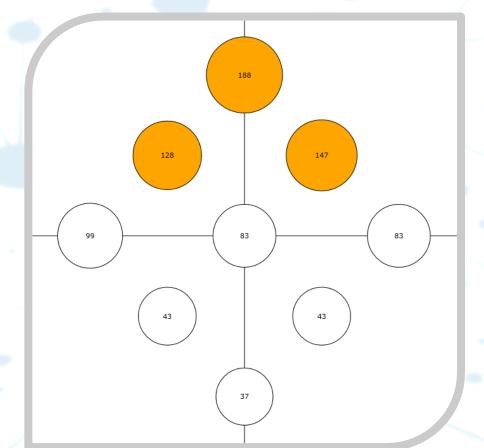

## RTÉ DIGITAL Profiling RTÉ's Website Visitors - Social DNA

KANTAR MEDIA

A similar pattern emerging across all of RTÉ's online properties

**Base: All Internet Users** 

TG

KANTAR MEDIA

#### Profiling RTÉ's Website Visitors - Social DNA

#### Visited any RTÉ digital property

\*(Websites/Apps: L4Ws, RTE Player: L7Ds)

# 1,354,000

adults have visited a RTÉ digital property (45% of Internet Users)

Apps - L4Ws

RTÉ News Now RTÉ GAA App RTÉ Radio Player

•

RTÉ Player RTÉ Jr

Websites - L4Ws RTÉ ie: Including News, Sports, Life & Style, RTÉ jr.

Video on Demand - L7Ds RTÉ Player

**Base: All Internet Users** 

TGi

Source: ROI TGI 2014

KANTAR MEDIA