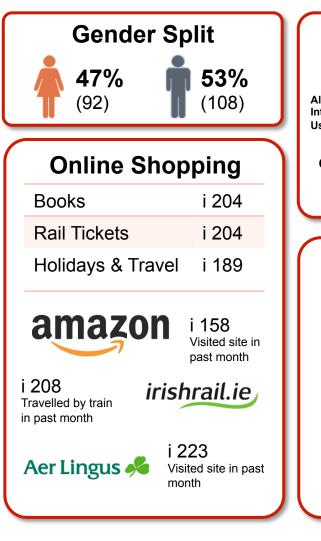

## RTÉ Online Elites

**19%** 260,000

Visited a RTÉ digital property and have high levels of capital with an economic/ cultural balance

•

**Base: All Internet Users** 

TGi