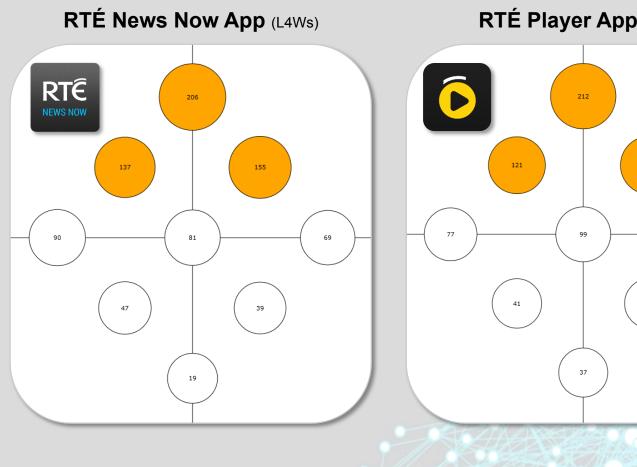

+28% growth in past week RTÉ News Now users

# 508,000

adults have used a RTÉ app in the last 4 weeks (30% of all app users)

RTÉ News Now RTÉ GAA App RTÉ Radio Player RTÉ Player RTÉ Jr

**Base: All Internet Users** 