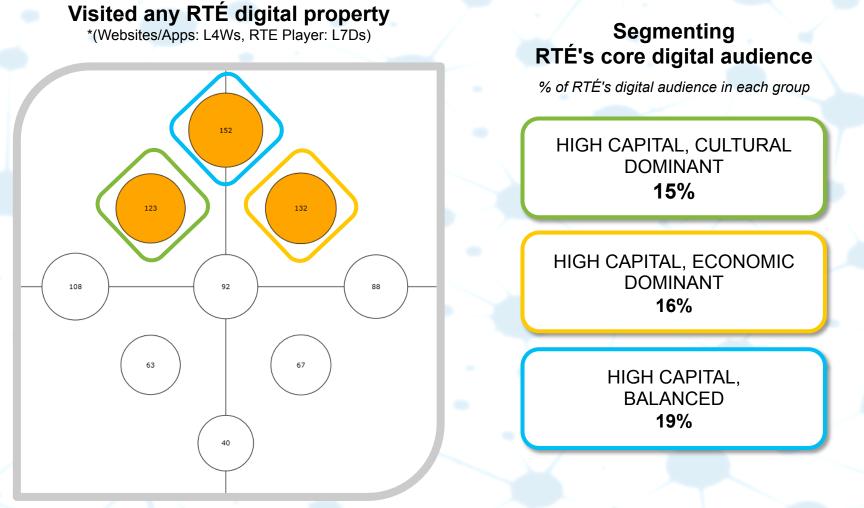

## Visited any RTÉ digital property \*(Websites/Apps: L4Ws, RTE Player: L7Ds) 152 123 132 108 92 88 63 67 40

Segmenting RTÉ's core digital audience

## RTÉ Culture Vultures

**15%** 202,000

Visited a RTÉ digital property and have high levels of capital with a cultural skew

•

**Base: All Internet Users** 

TGi

#### RTÉ Extravagant Go-Getters

**16%** 221,000

Visited a RTÉ digital property and have high levels of capital with a economic skew

•

**Base: All Internet Users** 

TGi

## RTÉ Online Elites

**19%** 260,000

Visited a RTÉ digital property and have high levels of capital with an economic/ cultural balance

•

**Base: All Internet Users** 

TGi