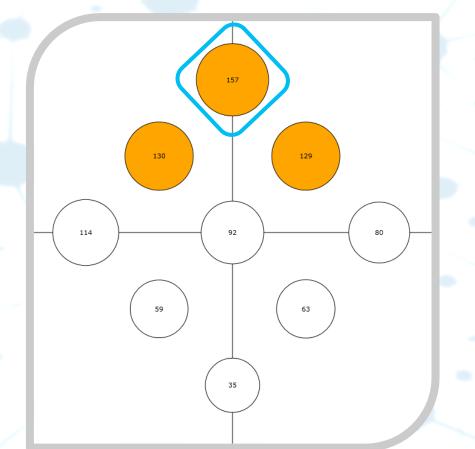

## **RTÉ DIGITAL** App Users - Social DNA

÷

RTÉ Player App (L4Ws)

\***.** \*

135

47

82

KANTAR MEDIA