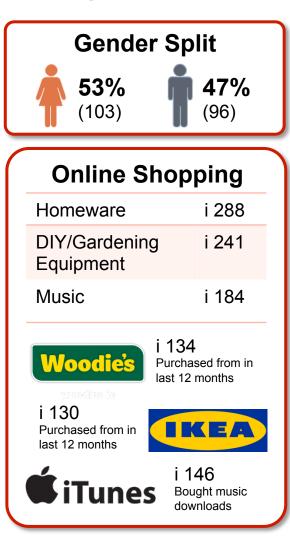

## RTÉ Culture Vultures

**15%** 202,000

Visited a RTÉ digital property and have high levels of capital with a cultural skew

•

**Base: All Internet Users** 

TGi

#### **RTÉ Culture Vultures PROFILE**

KANTAR MEDIA

Word of Mouth: Very likely to convince others about...

|                                             | INDEX |
|---------------------------------------------|-------|
| Public affairs/ Politics                    | 178   |
| DIY/Gardening                               | 168   |
| Jobs & Careers                              | 141   |
| Household Products                          | 133   |
| Food & Dining                               | 131   |
| The Arts (Theatre, Exhibitions, Dance etc.) | 131   |
|                                             |       |

"I would be prepared to pay more for environmentally friendly products" "I like to be surrounded by different people, cultures, ideas and lifestyles"

**Base: All Internet Users** 

KANTAR MEDIA

Profiling RTÉ's Website Visitors - Social DNA