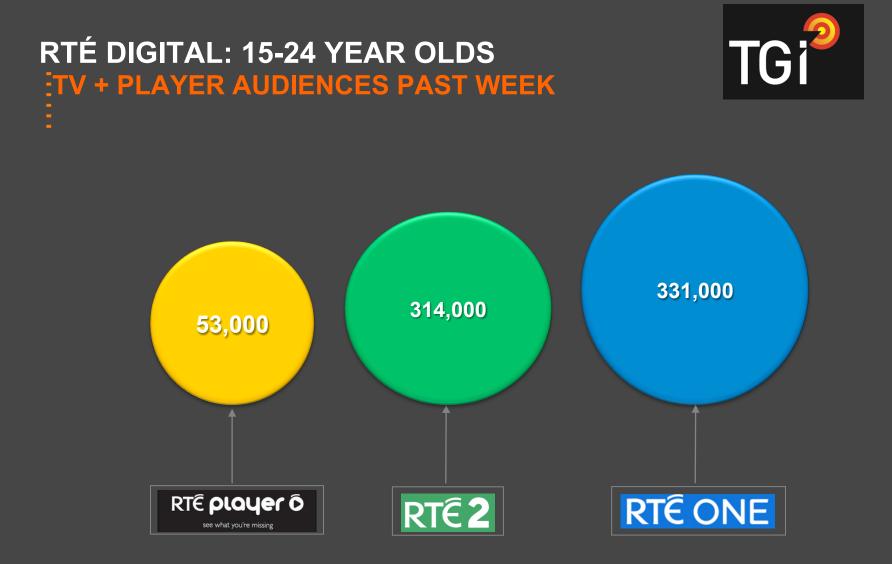

## RTÉ DIGITAL: 15-24 YEAR OLDS

TV + PLAYER AUDIENCES PAST WEEK

## RTÉ DIGITAL: 15-24 YEAR OLDS

TV + PLAYER COMBINED REACH PAST WEEK

# 364,000 unduplicated reach

High Capital

Low Capital