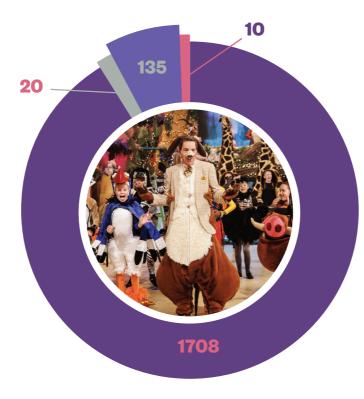

# Culminating in the Highlight of the Year!

The Late Late Toy Show Average '000s on TV

**2nd Highest** Late Late Toy Show on record!

€6.6m raised for charity

An average audience of over **1.8m** when all viewing is taken into account

PLAYER Player Streams 353,000

1st Transmission (Friday)
RTÉ One +1
Repeat (Saturday)
RTÉ One +1