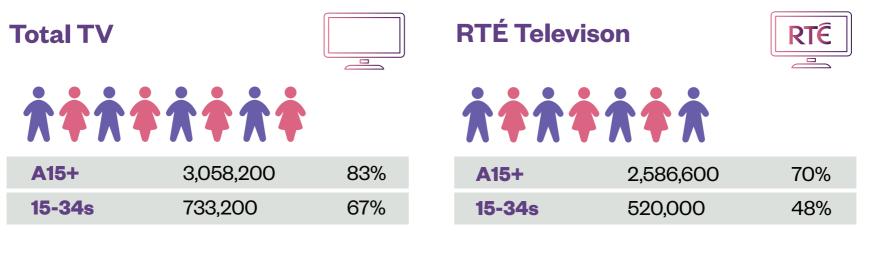

### **2021 Average Weekly Reach**

Total TV continues to reach a massive audience every week with RTÉ's weekly reach averaging **70%** (A15+).

#### That's equivalent to over 2,500,000 people!

Average Weekly Streams **1,300,000** 

RTÉ includes RTÉ One & RTÉ2 and +1s Source: TAM Ireland / Nielsen. 1 minute reach. Jan - Nov 2021 **Six One News** 5th Jan 762,000 TV Viewers **16,600 Streams** 