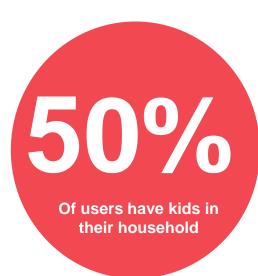

## RTÉ Player Audience Research | 2017

These are highlights of the latest research wave on RTÉ Player audiences. This research was commissioned by RTÉ and prepared by B&A.





56% of 25-34's watch RTÉ Player weekly



59% of TV on demand viewers watch RTÉ Player



## Q: Which do you trust the most for advertising?



TRUST

**INNOVATION** 

HIGH QUALITY



## **Good News, Everyone**

RTÉ Player is the most trusted TV on demand service of those surveyed.

It was also considered the most suitable TV on demand service for children.

RTÉ Player is rated the highest quality TV on demand service.

27%

OF 15-34s REMEMBER SEEING VIDEO ADVERTISING ON RTÉ PLAYER IN THE LAST FEW WEEKS



12%

OF THOSE SURVEYED CONSIDERED PURCHASING A PRODUCT OR SERVICE ADVERTISED ON RTÉ PLAYER





For more information and to view this research deck in full email us at

rtedigitalsales@rte.ie

This research was carried out by Behaviour and Attitudes in March 2017 and May 2017 including