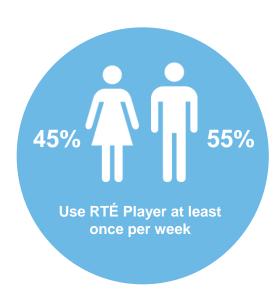

## RTÉ Player Audience Research | 2017

These are highlights of the latest research wave on RTÉ Player audiences. This research was commissioned by RTÉ and prepared by B&A.

56% of 25-34's watch RTÉ Player weekly

59% of TV on demand viewers watch RTÉ Player