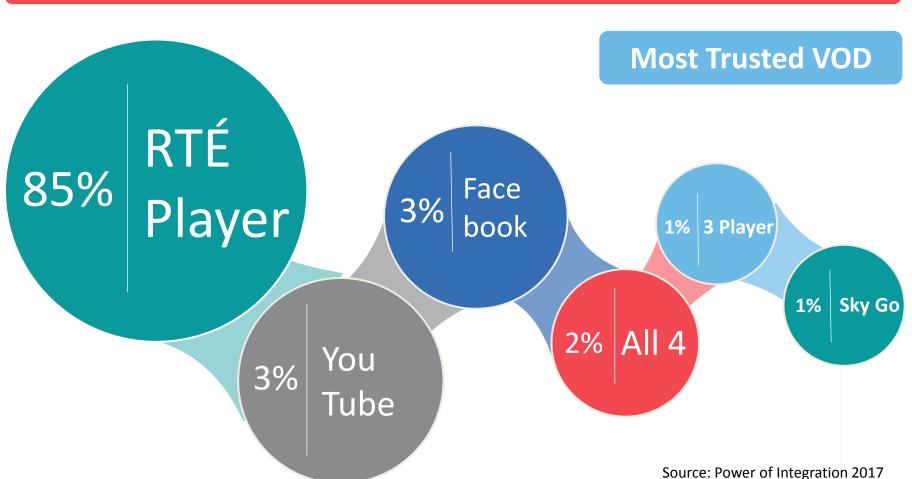

## Q: Which do you trust the most for advertising?

TRUST

**INNOVATION** 

HIGH QUALITY

## **Good News, Everyone**

RTÉ Player is the most trusted TV on demand service of those surveyed.

It was also considered the most suitable TV on demand service for children.

RTÉ Player is rated the highest quality TV on demand service.