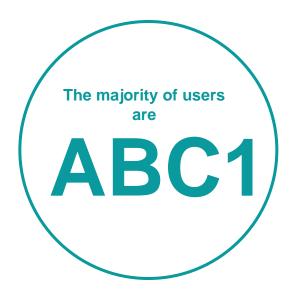

## RTÉ Player Audience Research | 2017

These are highlights of the latest research wave on RTÉ Player audiences. This research was commissioned by RTÉ and prepared by B&A.





56% of 25-34's watch RTÉ Player weekly



59% of TV on demand viewers watch RTÉ Player



## Q: Which do you trust the most for advertising?



TRUST

**INNOVATION** 

HIGH QUALITY



## **Good News, Everyone**

RTÉ Player is the most trusted TV on demand service of those surveyed.

It was also considered the most suitable TV on demand service for children.

RTÉ Player is rated the highest quality TV on demand service.

27%

OF 15-34s REMEMBER SEEING VIDEO ADVERTISING ON RTÉ PLAYER IN THE LAST FEW WEEKS



12%

OF THOSE SURVEYED CONSIDERED PURCHASING A PRODUCT OR SERVICE ADVERTISED ON RTÉ PLAYER





For more information and to view this research deck in full email us at

rtedigitalsales@rte.ie

This research was carried out by Behaviour and Attitudes in March 2017 and May 2017 including a national survey of All Adults 18+ (Marc