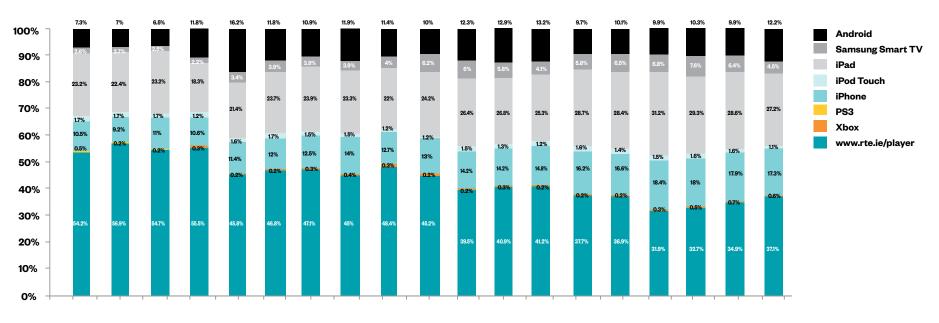

## **RTÉ Player Consumption by Platform**

Share of Streams

Mar-14 Apr-14 May-14 Jun-14 Jul-14 Aug-14 Sep-14 Oct-14 Nov-14 Dec-14 Jan-15 Feb-15 Mar-15 Apr-15 May-15 Jun-15 Jul-15 Aug-15 Sept-15

Desktop share grew month on month to 37% in September