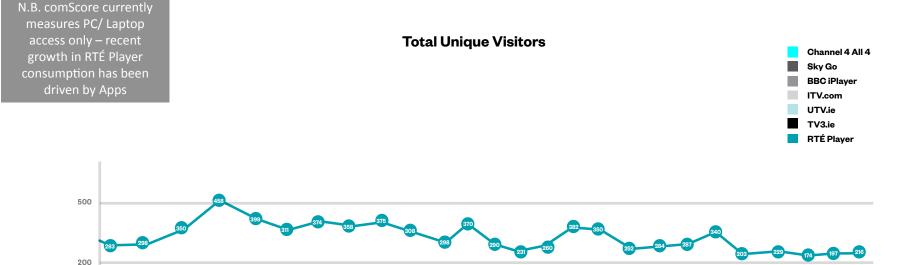

# The original <u>desktop</u> version of the RTÉ Player has the most Irish unique visitors amongst its competitive set

Aug-13 Sep-13 Oct-13 Nov-13 Dec-13 Jan-14 Feb-14 Mar-14 Apr-14 May-14 Jun-14 Jul-14 Aug-14 Sept-14 Oct-14 Nov-14 Dec-14 Jan-15 Feb-15 Mar-15 Apr-15 May-15 Jul-15 Aug-15 A

N.B. The data above for, TV3.ie & ITV.com represents all traffic to the domain, and not just the VOD element of that site

 According to comScore MMX, there were 216,000 unique Irish visitors to the desktop version of the RTÉ Player in August