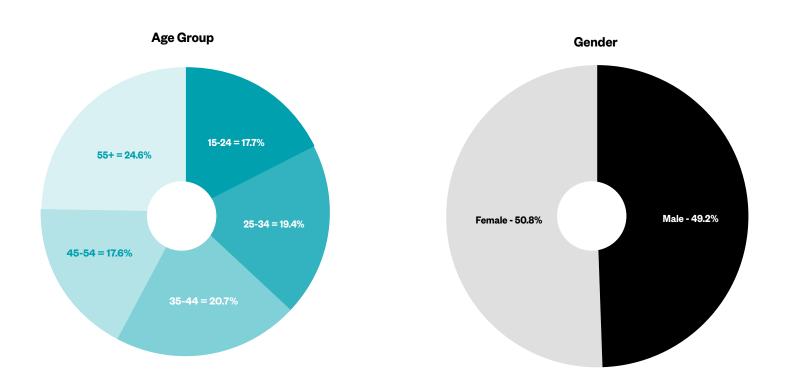

## RTÉ.ie/Player has a young and gender balanced user base in Ireland

Share of Irish Unique Users of the RTÉ Player

- Just under 4 in 10 desktop users were 15-34 in August
- 51% were female