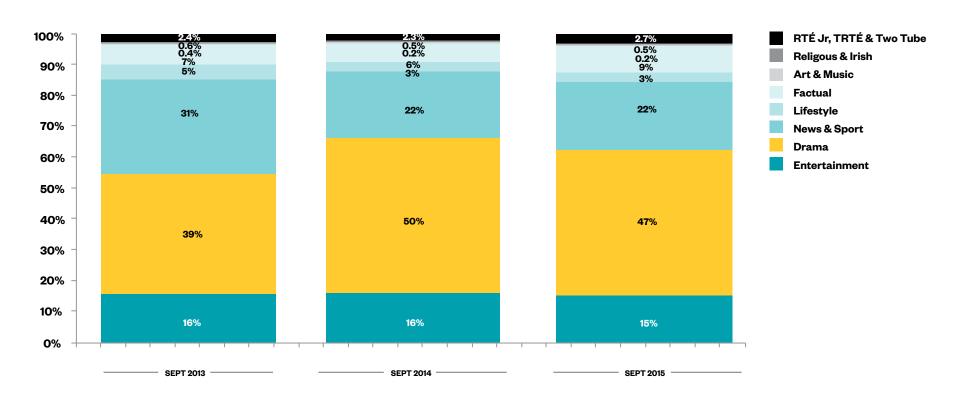

## **RTÉ Player Programme Category Analysis**

- Factual grew from 6% of streams last September to 9% this year. Recruits, a gripping documentary following Irish Defence Force trainees, has been particularly popular
- Drama and News & Sport were the most popular genres during September