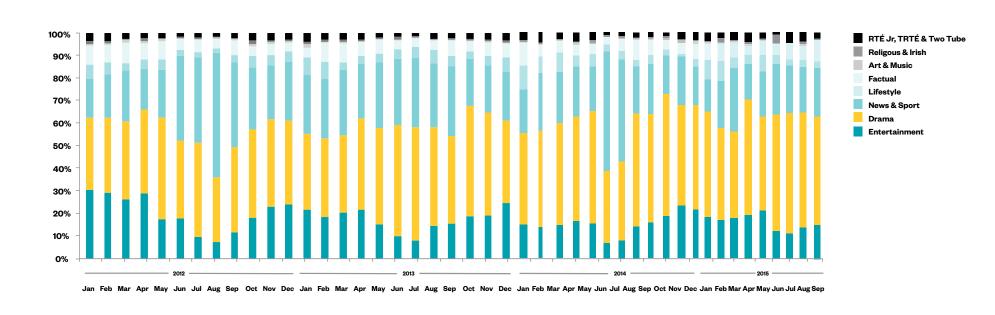

## **RTÉ Player Programme Category Analysis**

- Factual grew from 6% of streams last September to 9% this year. Recruits, a gripping documentary following Irish Defence Force trainees, has been particularly popular
- Drama and News & Sport were the most popular genres during September