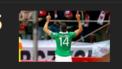

# **The Sunday Game Extras: Stephen Cluxton celebrates** with Sam

Dublin goalkeeper and captain Stephen Cluxton celebrates the