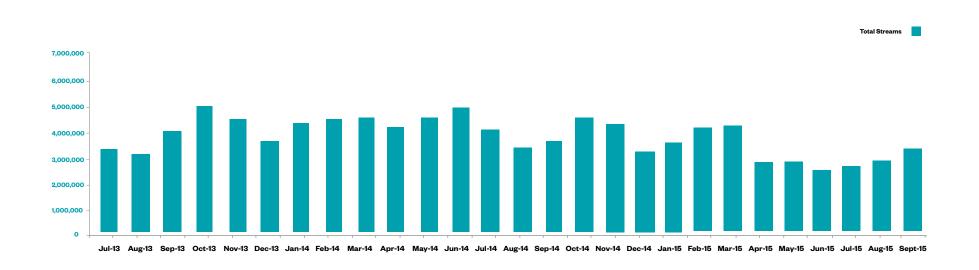

## **RTÉ Player Monthly Streams**

There were 3.3m stream views on the RTÉ Player during September 2015

Today's Most Popular

The Week in **Politics** Sun 11 October 2015

Sun 11 October 2015

Nine News Sun 11 October 2015