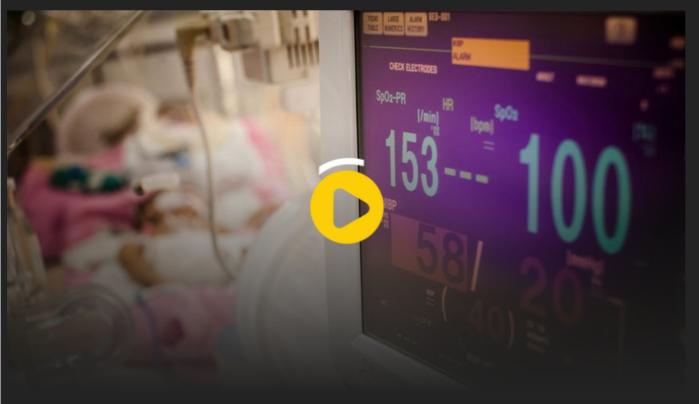

# **Born Addicted: Reality Bites**

Born Addicted looks at the use and impact of methadone during pregnancy telling, in an open and non-judgmental way, the stories of the mothers and babies affected and the medics who treat them.