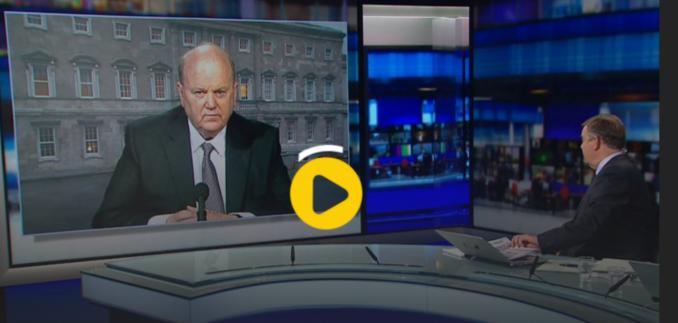

## Budget 2016: Minister Noonan on Six One News

Minister Noonan is interviewed about today's Budget on the Six One News.

Add to Favourites 💛

Today's Most Popular

Fair City Sun 01 November 2015

Dole Life Sun 01 November 2015