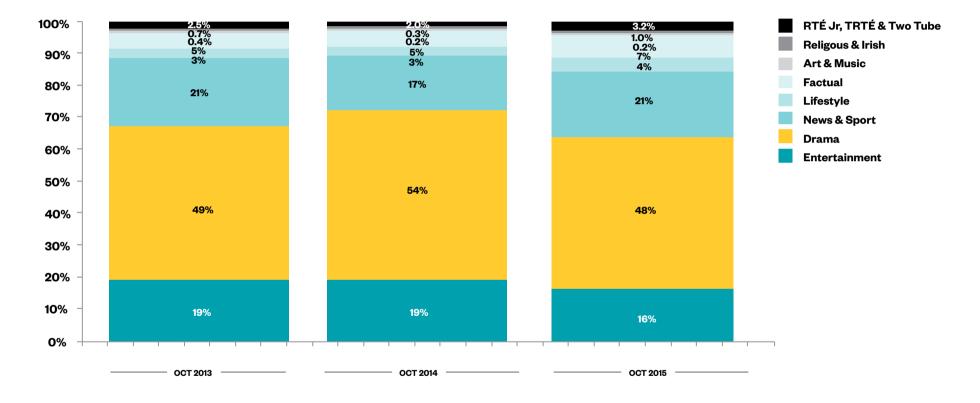

### **RTÉ Player Programme Category Analysis**

- The Soaps, Homeland and Irish drama Clean Break contributed to Drama's 48% share of streams in October
- News and Sport accounted for over a fifth of streams. Budget 2016 and Euro 2016 Qualifiers were key programmes