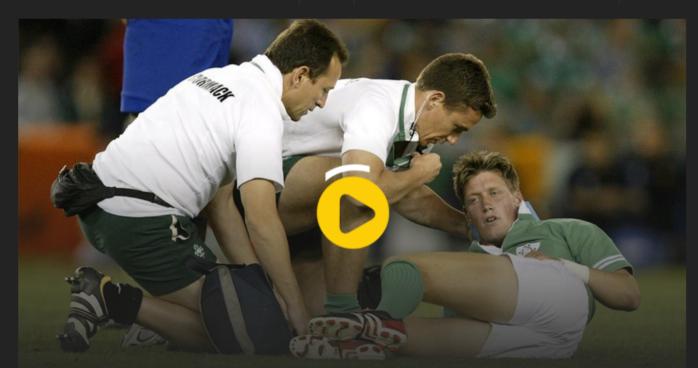

## Hidden Impact: Rugby and Concussion

Documentary investigating the issue of concussion in rugby union, featuring contributions by Ronan O'Gara, Fergus Slattery, Conor O'Shea, Johnny Sexton and John Fogarty.