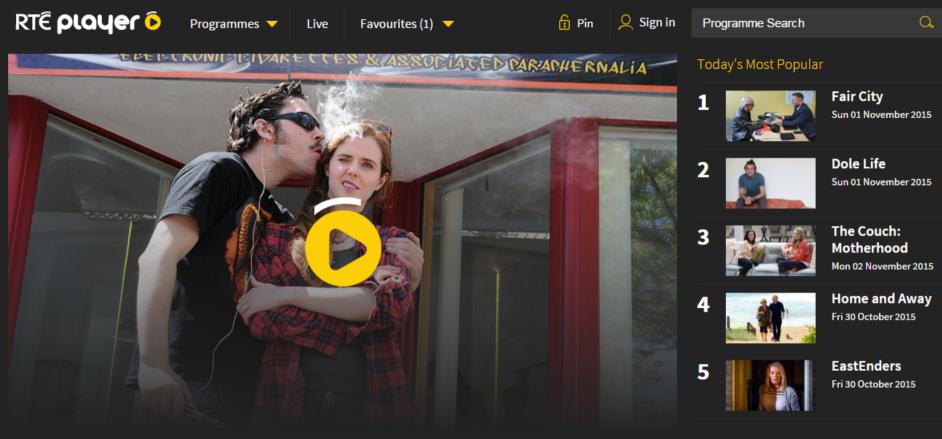

#### Today's Most Popular

Fair City Sun 01 November 2015

Dole Life Sun 01 November 2015

The Couch: Motherhood Mon 02 November 2015

Home and Away Fri 30 October 2015

EastEnders Fri 30 October 2015

### **RTÉ Player Monthly Streams**

• There were 3.6m stream views on the RTÉ Player during October 2015

Source: comScore DAx