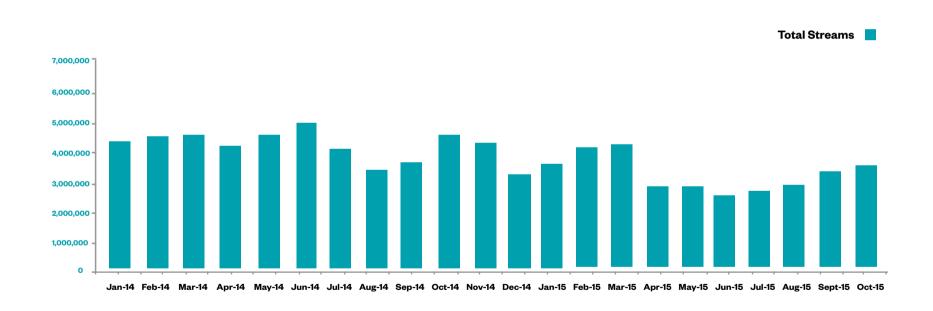

### **RTÉ Player Monthly Streams**

• There were 3.6m stream views on the RTÉ Player during October 2015

Source: comScore DAx