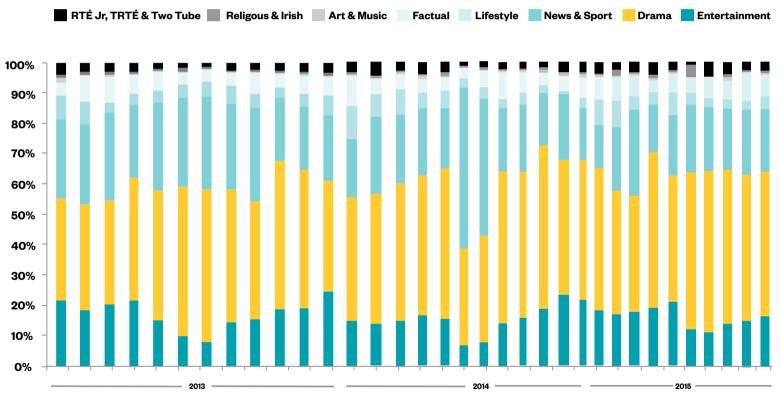

### **RTÉ Player Consumption by Platform**

Share of Streams

Sep-14 Oct-14 Nov-14 Dec-14 Jan-15 Feb-15 Mar-15 Apr-15 May-15 Jun-15 Jul-15 Aug-15 Sept-15 Oct-15

Android share grew to over 14% in October

٠