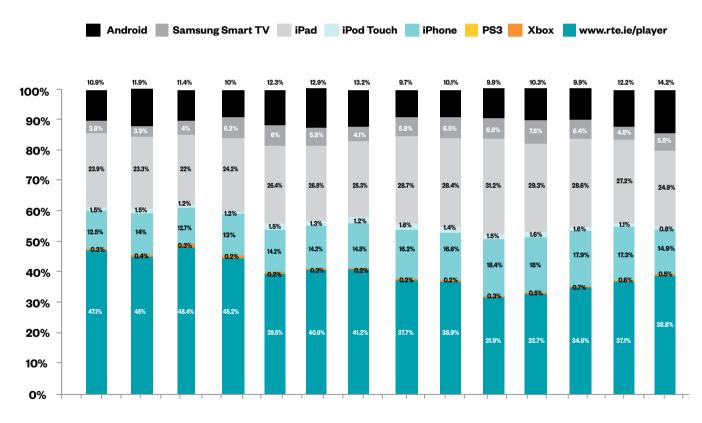

### **RTÉ Player Consumption by Platform**

Share of Streams

Sep-14 Oct-14 Nov-14 Dec-14 Jan-15 Feb-15 Mar-15 Apr-15 May-15 Jun-15 Jul-15 Aug-15 Sept-15 Oct-15

Android share grew to over 14% in October

٠