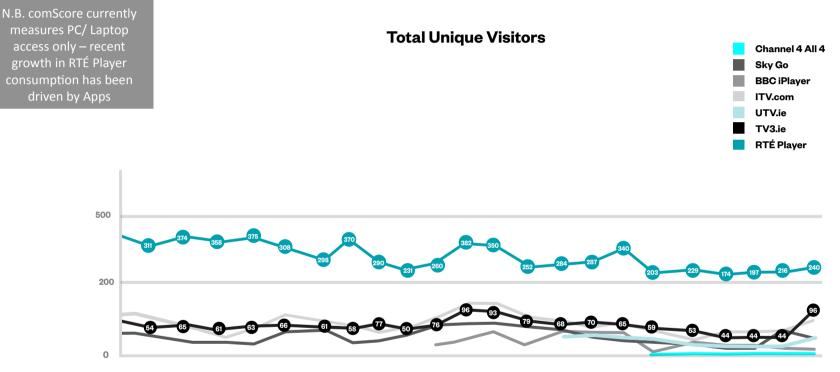

# The original <u>desktop</u> version of the RTÉ Player has the most Irish unique visitors amongst its competitive set

Jan-14 Feb-14 Mar-14 Apr-14 May-14 Jun-14 Jul-14 Aug-14 Sept-14 Oct-14 Nov-14 Dec-14 Jan-15 Feb-15 Mar-15 Apr-15 May-15 Jun-15 Jul-15 Aug-15 Sept-15

N.B. The data above for, TV3.ie & ITV.com represents all traffic to the domain, and not just the VOD element of that site

According to comScore MMX, there were 240,000 unique Irish visitors to the desktop version of the RTÉ Player in September