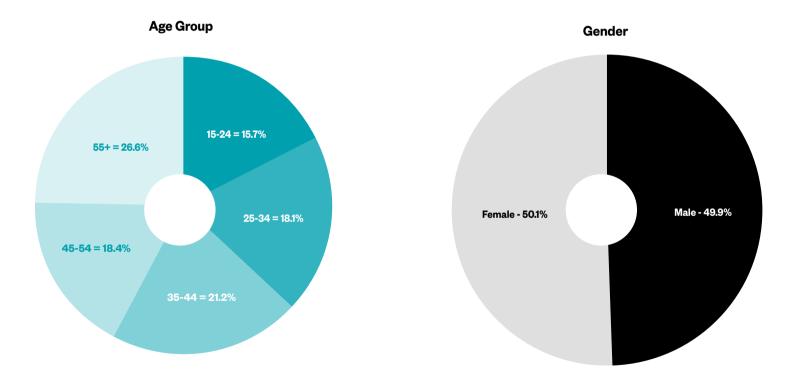

## RTÉ.ie/Player has a young and gender balanced user base in Ireland

Share of Irish Unique Users of the RTÉ Player

- Just under 4 in 10 desktop users were 25-44 in September
- There were an equal number of male and female users