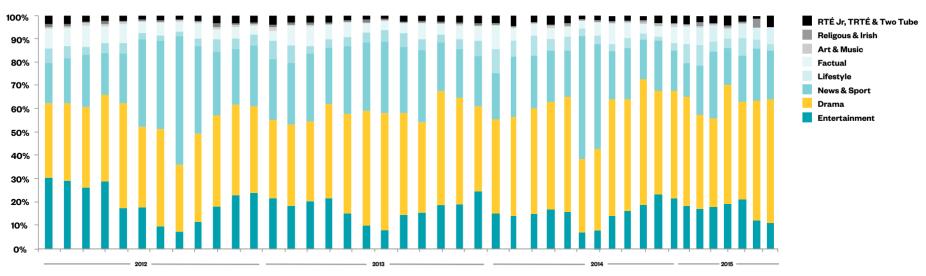

### **RTÉ Player Consumption by Platform**

Share of Streams

Mar-14 Apr-14 May-14 Jun-14 Jul-14 Aug-14 Sep-14 Oct-14 Nov-14 Dec-14 Jan-15 Feb-15 Mar-15 Apr-15 May-15 Jun-15 Jul-15

#### • Total Mobile and Tablet platform share grew to 62% in July

Programmes

Live

Favourites (1) 😽 🛛 Radio

RTE.ie

🔒 Sian in