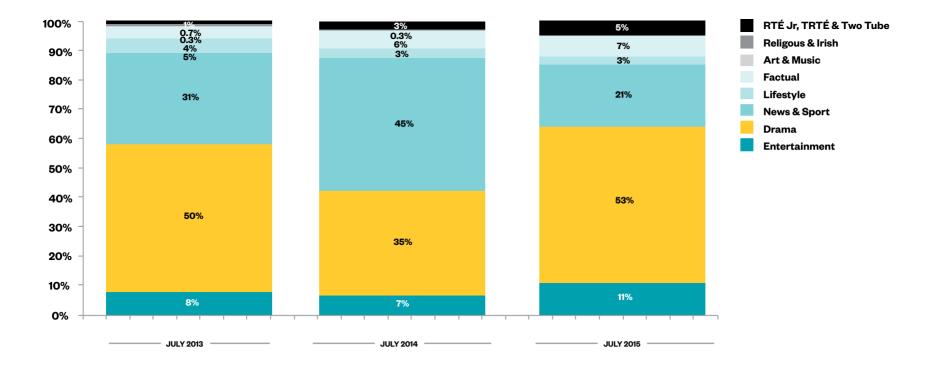

### **RTÉ Player Programme Category Analysis**

- Drama grew to more than half of stream starts in July
- News and Sport dominated activity on RTÉ Player last July with the FIFA World Cup 2014