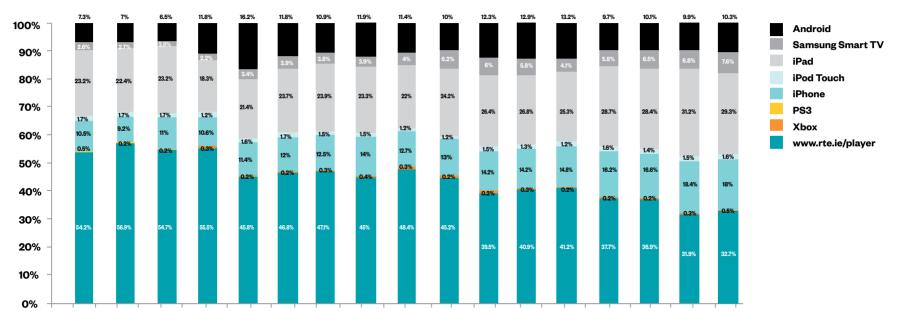

### **RTÉ Player Consumption by Platform**

Share of Streams

Mar-14 Apr-14 May-14 Jun-14 Jul-14 Aug-14 Sep-14 Oct-14 Nov-14 Dec-14 Jan-15 Feb-15 Mar-15 Apr-15 May-15 Jun-15 Jul-15

#### • Total Mobile and Tablet platform share grew to 62% in July

Programmes

Live

Favourites (1) 😽 🛛 Radio

RTE.ie

🔒 Sian in