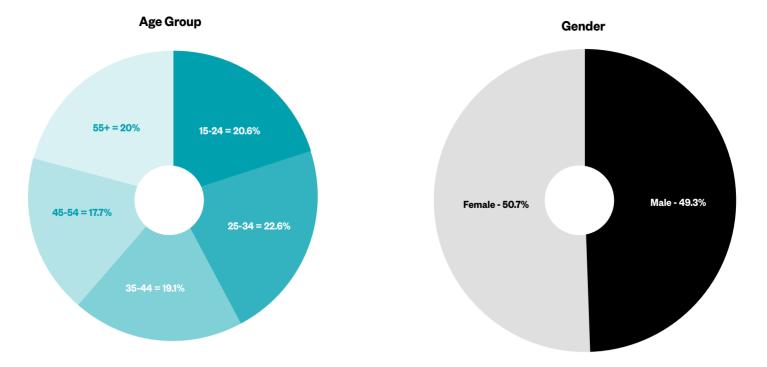

## RTÉ.ie/Player has a young and gender balanced user base in Ireland

Share of Irish Unique Users of the RTÉ Player

- Over 4 in 10 desktop users are 15-34
- Share of female users has increased slightly to 50.7%