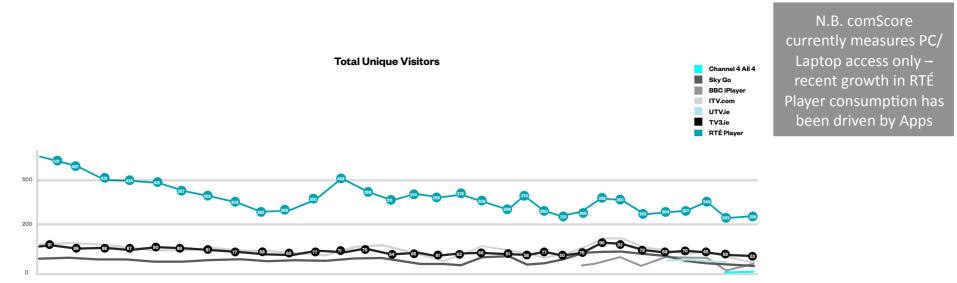

# The original <u>desktop</u> version of the RTÉ Player has the most Irish unique visitors amongst its competitive set

v-12 Dec-12 Jan-13 Feb-13 Mar-13 Apr-13 Apr-13 Jun-13 Jul-13 Aug-13 Sep-13 Oct-13 Nov-13 Dec-13 Jan-14 Feb-14 Mar-14 Apr-14 May-14 Jun-14 Jul-14 Aug-14 Sept-14 Oct-14 Nov-14 Dec-14 Jan-15 Feb-15 Mar-15 Apr-15 May-15

N.B. The data above for, TV3.ie & ITV.com represents all traffic to the domain, and not just the VOD element of that site

#### According to comScore MMX, there are 229,000 unique Irish visitors to the desktop version of the RTÉ Player

Source: comScore MMX, Ireland 15+, May 2015