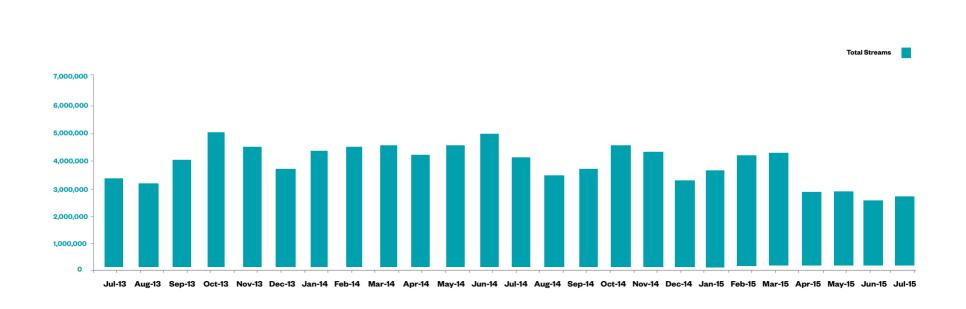

## **RTÉ Player Monthly Streams**

• There were 2.8m stream views on the RTÉ Player during July 2015