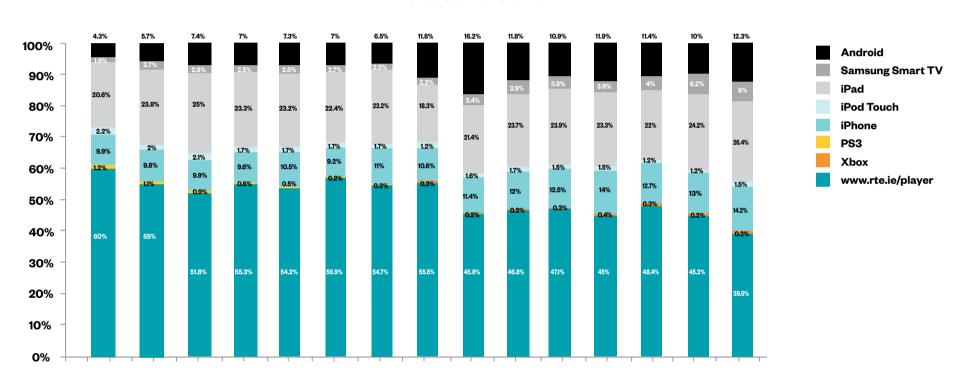

# RTÉ Player Consumption by Platform

Nov-13 Dec-13 Jan-14 Feb-14 Mar-14 Apr-14 May-14 Jun-14 Jul-14 Aug-14 Sep-14 Oct-14 Nov-14 Dec-14 Jan-15

- 4 in 10 stream views were via the browser version of the RTÉ Player
- iPad share of viewing has grown to 26%