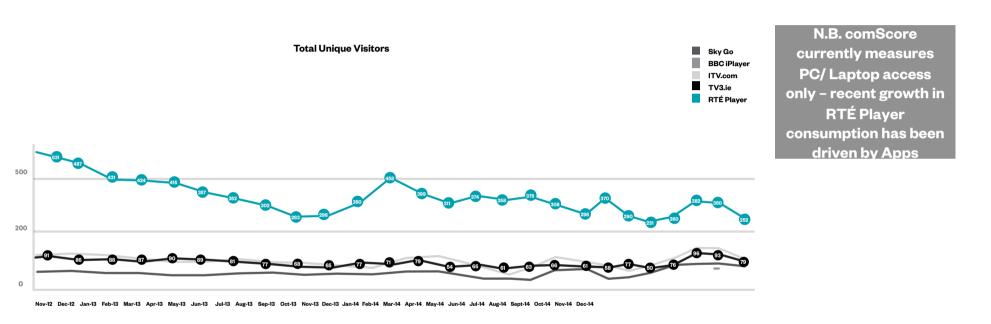

# The original <u>desktop</u> version of the RTÉ Player has the most Irish unique visitors amongst its competitive set

N.B. The data above for, TV3.ie & ITV.com represents all traffic to the domain, and not just the VOD element of that site

 There were 252,000 unique Irish visitors to the desktop version of the RTÉ Player in December 2014, according to comScore MMX