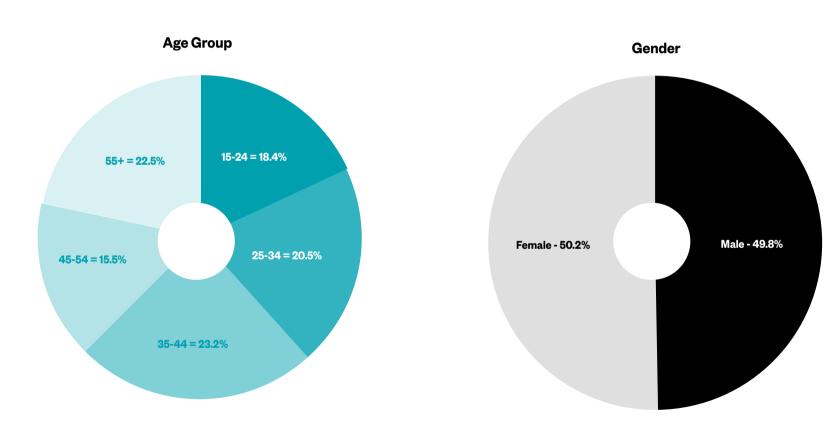

# RTÉ.ie/Player has a young and gender balanced user base in Ireland

### Share of Irish Unique Users of the RTÉ Player

- 39% of desktop users were 15-34 in December
- The gender split was 50-50