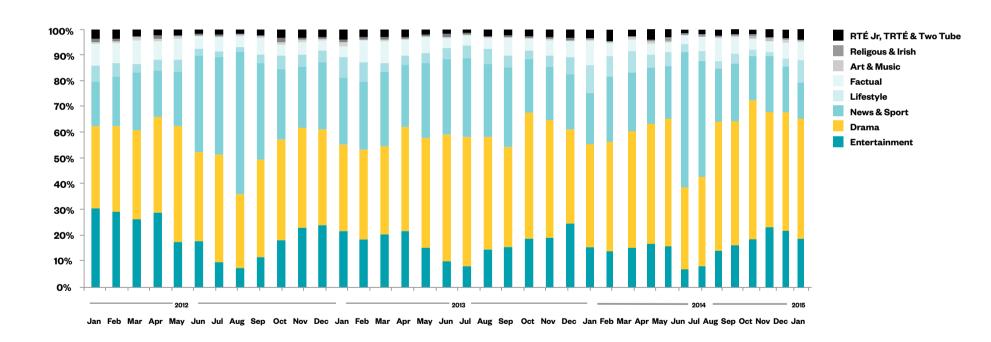

# RTÉ Player Programme Category Analysis

- Drama has grown year on year to 46% of programme views. Charlie was the stand-out drama series.
- Programmes like The Notorious and The Voice of Ireland boosted Entertainment share this month