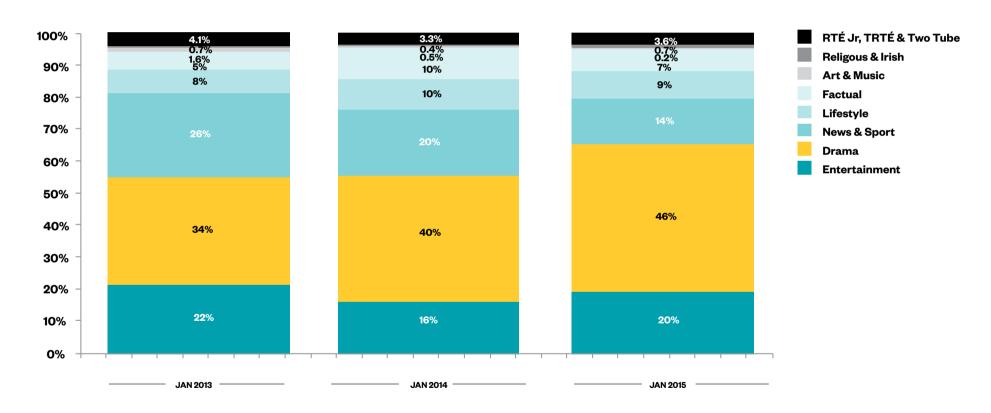

# RTÉ Player Programme Category Analysis

- Drama has grown year on year to 46% of programme views. Charlie was the stand-out drama series.
- Programmes like The Notorious and The Voice of Ireland boosted Entertainment share this month