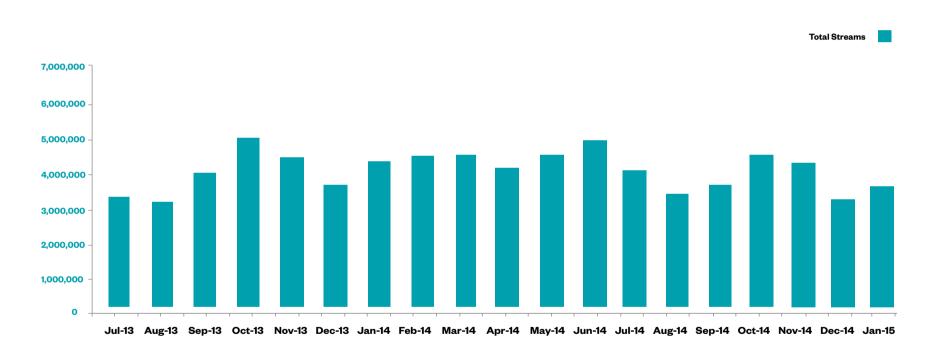

# **RTÉ Player Monthly Streams**

There were 3.7m stream views on the RTÉ Player during January 2015

Tweet 35

f Like Share

**Programmes** 

Live Favourites 😽

Radio

Watching it +