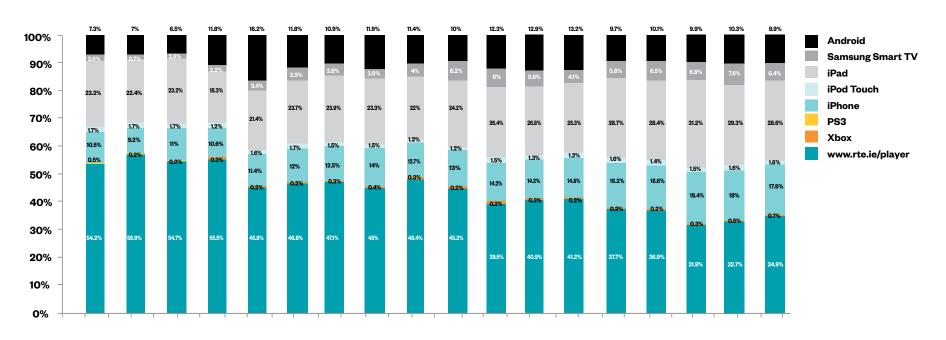

## **RTÉ Player Consumption by Platform**

Share of Streams

Mar-14 Apr-14 May-14 Jun-14 Jul-14 Aug-14 Sep-14 Oct-14 Nov-14 Dec-14 Jan-15 Feb-15 Mar-15 Apr-15 May-15 Jun-15 Jul-15 Aug-15

Desktop share grew month on month in August to 35%