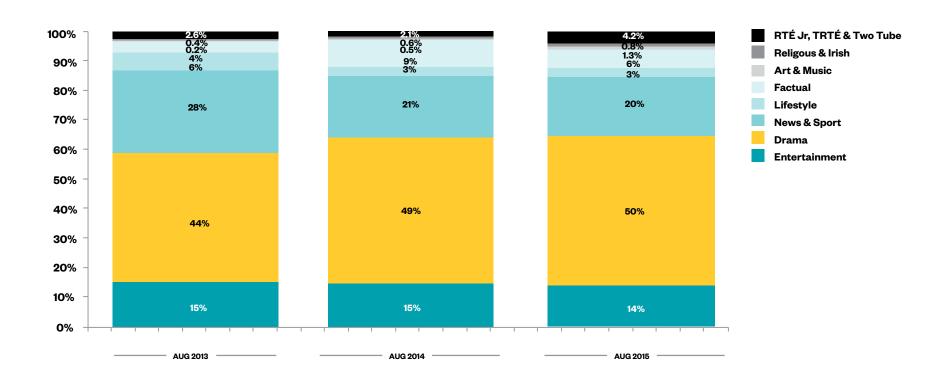

## **RTÉ Player Programme Category Analysis**

- Drama accounted for 1 in every 2 stream starts on the RTÉ Player in August
- News & Sport and Entertainment were the next most popular genres