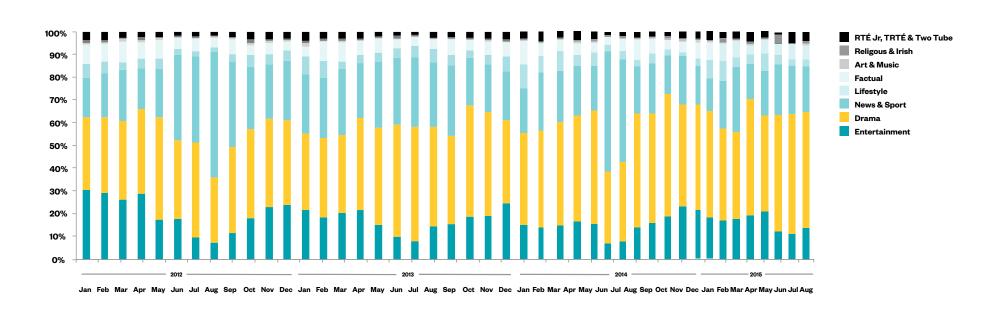

## **RTÉ Player Programme Category Analysis**

- Drama accounted for 1 in every 2 stream starts on the RTÉ Player in August
- News & Sport and Entertainment were the next most popular genres

# **RTÉ Player Programme Category Analysis**

Home **Programmes**  Live Favourites (0) ¥ Radio

RTE.ie

Sign in