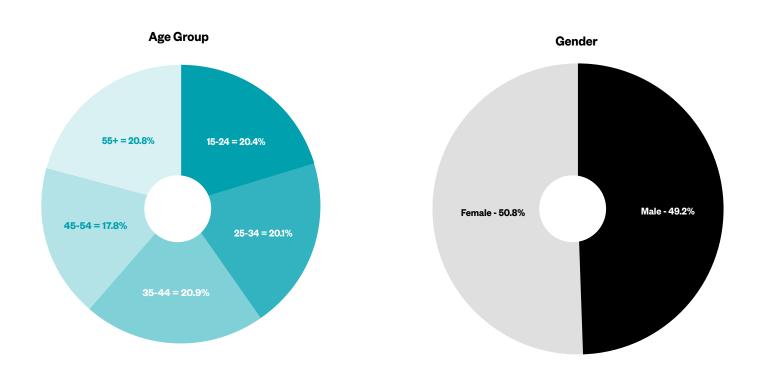

# RTÉ.ie/Player has a young and gender balanced user base in Ireland

Share of Irish Unique Users of the RTÉ Player

- Over 4 in 10 desktop users are 15-34
- 51% are female