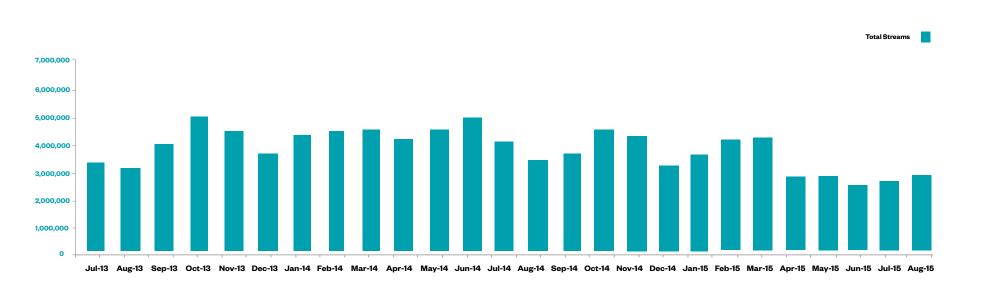

# **RTÉ Player Monthly Streams**

There were 3m stream views on the RTÉ Player during August 2015

Home

**Programmes** 

Live

Favourites (0) ⊌

Radio

RTE.ie