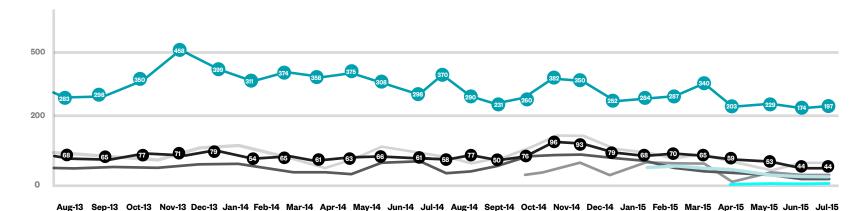

# The original <u>desktop</u> version of the RTÉ Player has the most Irish unique visitors amongst its competitive set

N.B. comScore currently measures PC/ Laptop access only – recent growth in RTÉ Player consumption has been driven by Apps

N.B. The data above for, TV3.ie & ITV.com represents all traffic to the domain, and not just the VOD element of that site

 According to comScore MMX, there were 197,000 unique Irish visitors to the desktop version of the RTÉ Player in July