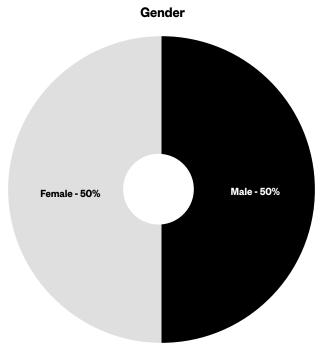

### RTÉ.ie/Player has a young and gender balanced user base in Ireland

Share of Irish Unique Users of the RTÉ Player

- Over 4 in 10 desktop users were 15-34 in March
- The gender split was exactly 50-50