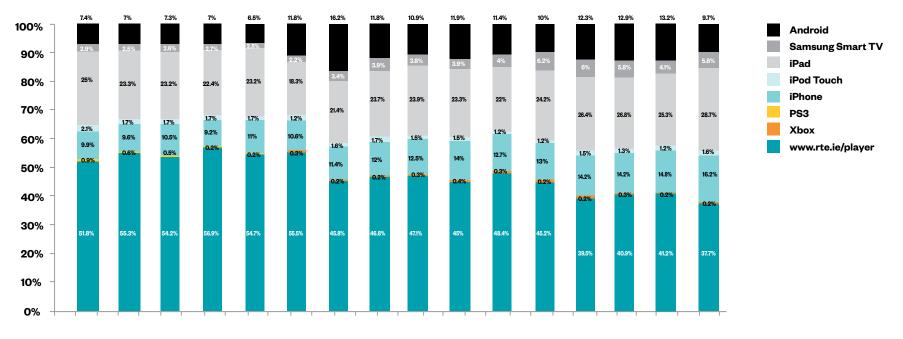

### **RTÉ Player Consumption by Platform**

Share of Streams

Jan-14 Feb-14 Mar-14 Apr-14 May-14 Jun-14 Jul-14 Aug-14 Sep-14 Oct-14 Nov-14 Dec-14 Jan-15 Feb-15 Mar-15 Apr-15

- 47% of stream views in April were from iOS devices
- Samsung Smart TV has grown to almost 6% of streams