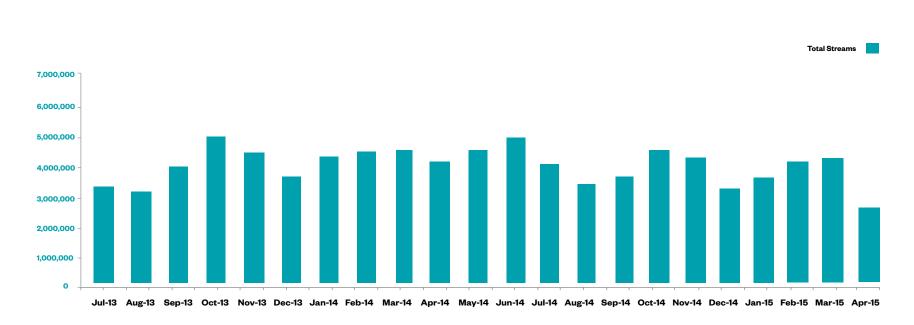

### **RTÉ Player Monthly Streams**

• There were 2.7m stream views on the RTÉ Player during April 2015

BROADCAST MON 20 APR 2015