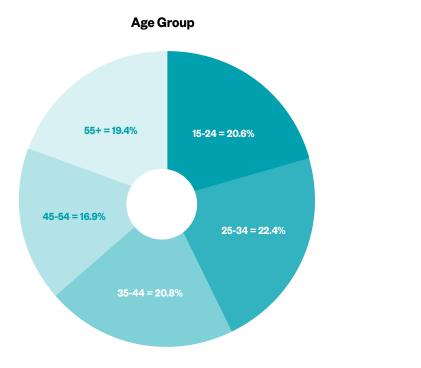

### RTÉ.ie/Player has a young and gender balanced user base in Ireland

Share of Irish Unique Users of the RTÉ Player

- Over 4 in 10 desktop users were 15-34 in March
- The gender split was exactly 50-50