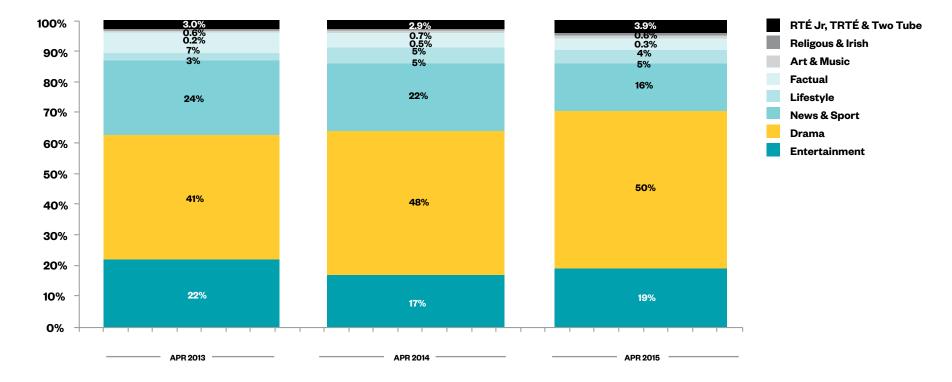

#### **RTÉ Player Programme Category Analysis**

• Drama accounted for half of all streams on the RTÉ Player in April, with the soaps and major US drama series popular

#### **RTÉ Player Programme Category Analysis**

Jan Feb Mar Apr May Jun Jul Aug Sep Oct Nov Dec Jan Feb Mar Apr May Jun Jul Aug Sep Oct Nov Dec Jan Feb Mar Apr May Jun Jul Aug Sep Oct Nov Dec Jan Feb Mar Apr