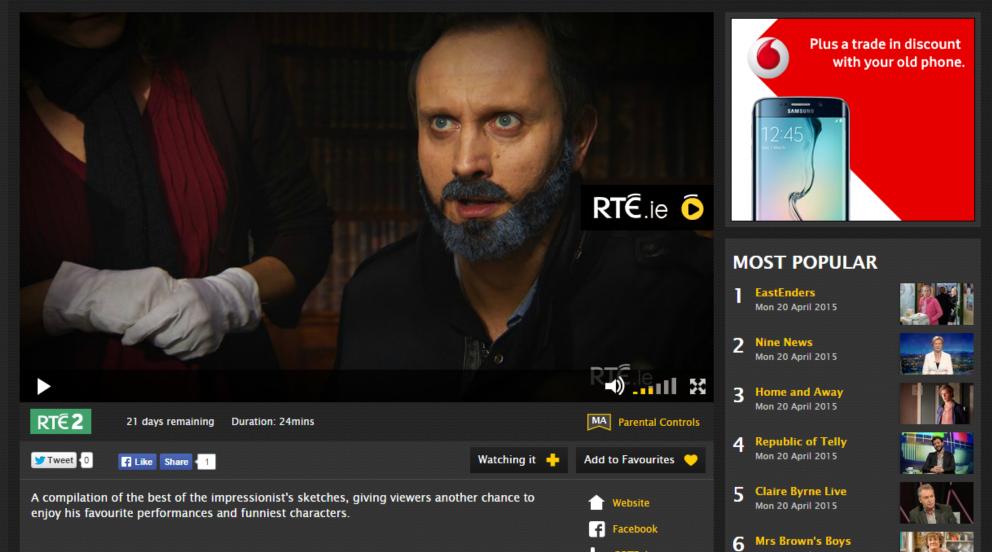

Watching it 🕂

RTÊ 2

😏 Tweet 🛛 0

14 days remaining

Like Share 23

**Duration: 24mins** 

Nadia Forde joins Kevin McGahern and Bernard O'Shea as this week's "Jen of the week".