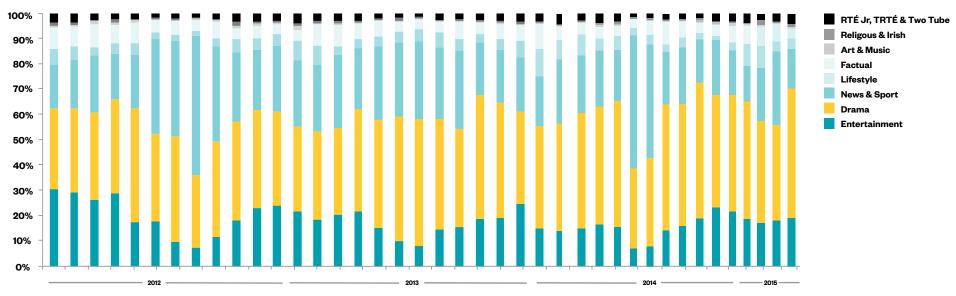

#### **RTÉ Player Programme Category Analysis**

• Drama accounted for half of all streams on the RTÉ Player in April, with the soaps and major US drama series popular

#### **RTÉ Player Programme Category Analysis**

Jan Feb Mar Apr May Jun Jul Aug Sep Oct Nov Dec Jan Feb Mar Apr May Jun Jul Aug Sep Oct Nov Dec Jan Feb Mar Apr May Jun Jul Aug Sep Oct Nov Dec Jan Feb Mar Apr