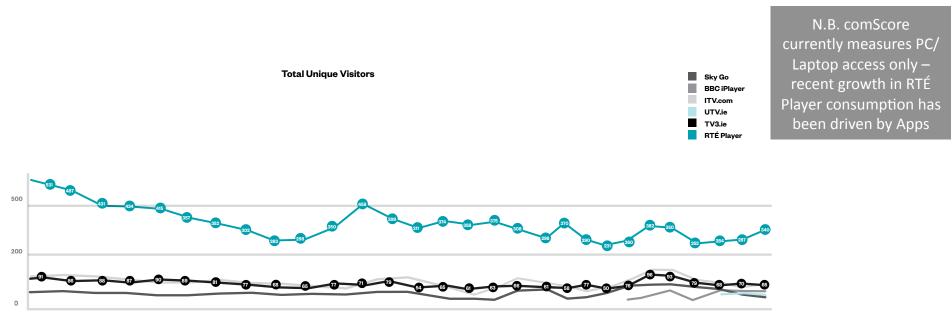

# The original <u>desktop</u> version of the RTÉ Player has the most Irish unique visitors amongst its competitive set

Nov-12 Dec-12 Jan-13 Feb-13 Mar-13 Apr-13 May-13 Jul-13 Aug-13 Sep-13 Oct-13 Nov-13 Dec-13 Jan-14 Feb-14 Mar-14 Apr-14 May-14 Jun-14 Jul-14 Aug-14 Sept-14 Oct-14 Nov-14 Dec-14 Jan-15 Feb-15 Mar-15

N.B. The data above for, TV3.ie & ITV.com represents all traffic to the domain, and not just the VOD element of that site

 There were 340,000 unique Irish visitors to the desktop version of the RTÉ Player in March 2015, according to comScore MMX

Source: comScore MMX, Ireland 15+, March 2015