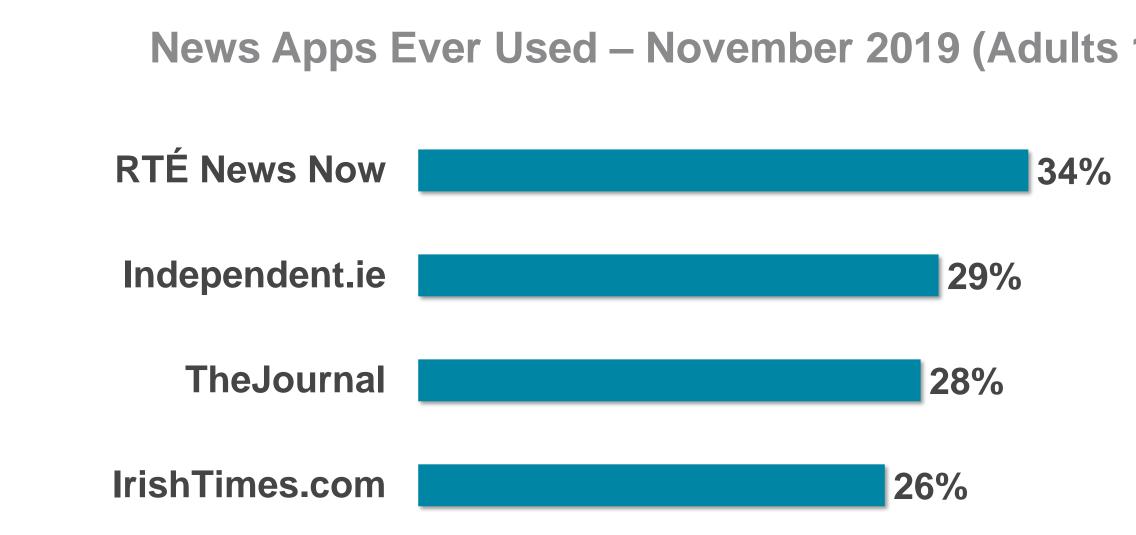

#### **RTÉ** Media Sales

Source: B&A Survey, Nov 2019 (968 Irish Adults 18+)

News Apps Ever Used – November 2019 (Adults 18+)