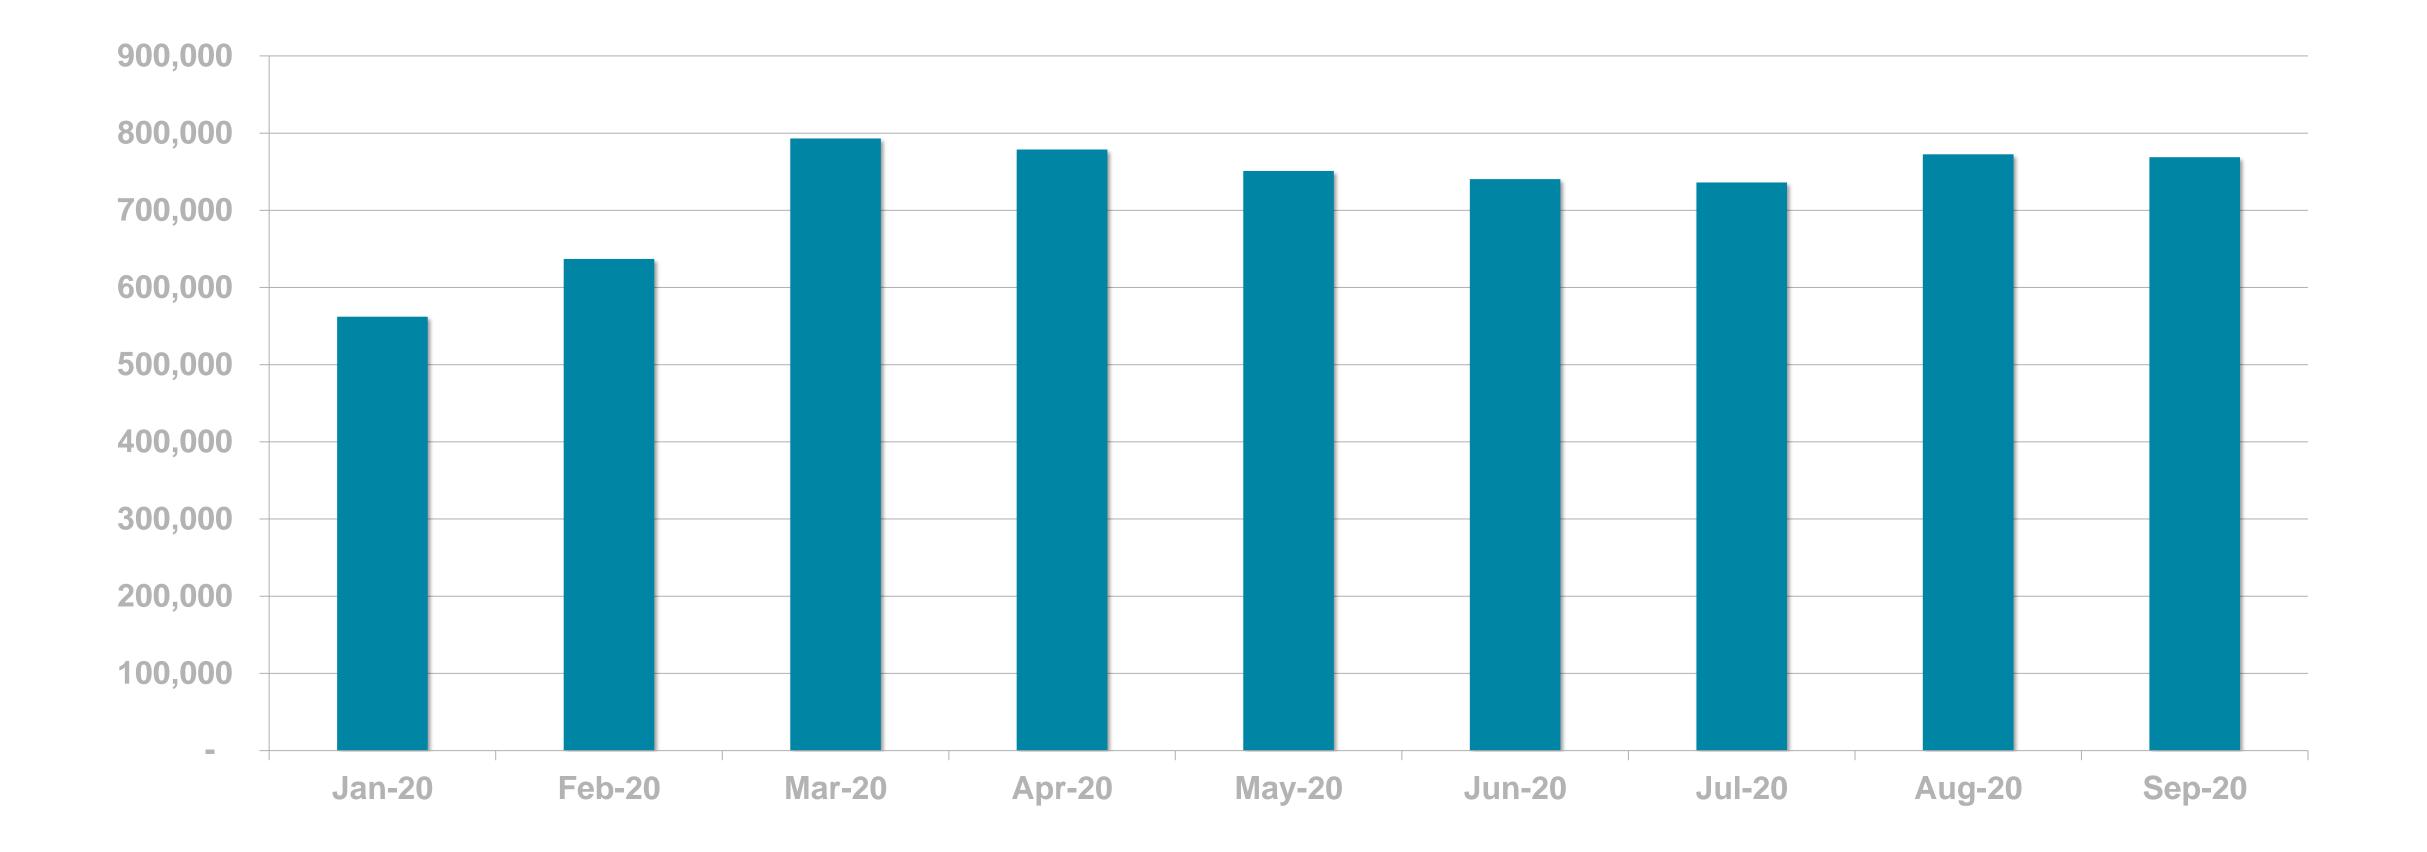

#### **DIGITAL SERVICE USAGE**

55% of Irish adults use a digital service from RTÉ every week

#### **RTÊ** Media Sales

Source: Ongoing Survey. Weekly+ reach for RTÉ.ie, RTÉ News Now Online, RTÉ Player, RTÉ Radio Player, Other RTÉ Apps)





## RTÉ News

#### RTÉ News is the Number 1 news and entertainment app in Ireland





#### **RTÉ** Media Sales

Source: B&A Survey, Nov 2019 (968 Irish Adults 18+)



News Apps Ever Used – November 2019 (Adults 18+)



#### **RTÉ News Now UNIQUE BROWSERS PER MONTH**



#### **RTÊ** Media Sales

Note: Some data loss during early January



#### **RTÉ News Now PAGE VIEWS PER MONTH**



Note: Some data loss during November, December and early January



#### PAGE VIEWS PER APP VERSION



#### **RTÉ** Media Sales

#### 50.0%

#### ■ iOS ■ Android



# RTÉ.ie



28%

RTÉ.ie is the Number 1 multi-media website in Ireland, used by 38% of Irish adults





Source: B&A Survey, Nov 2019 (968 Irish Adults 18+) \*Worldwide, Device-based metric



## 7

### **RTÉ.ie UNIQUE BROWSERS PER MONTH**



#### **RTÊ** Media Sales



#### **RTÉ.ie PAGE VIEWS PER MONTH**



#### **RTÉ** Media Sales



#### **RTÉ.ie PAGE VIEWS PER DEVICE**



#### **RTÉ** Media Sales

# ComputerMobileTablet





**RTÉ Player is the Number 1** broadcaster video on demand service in Ireland used