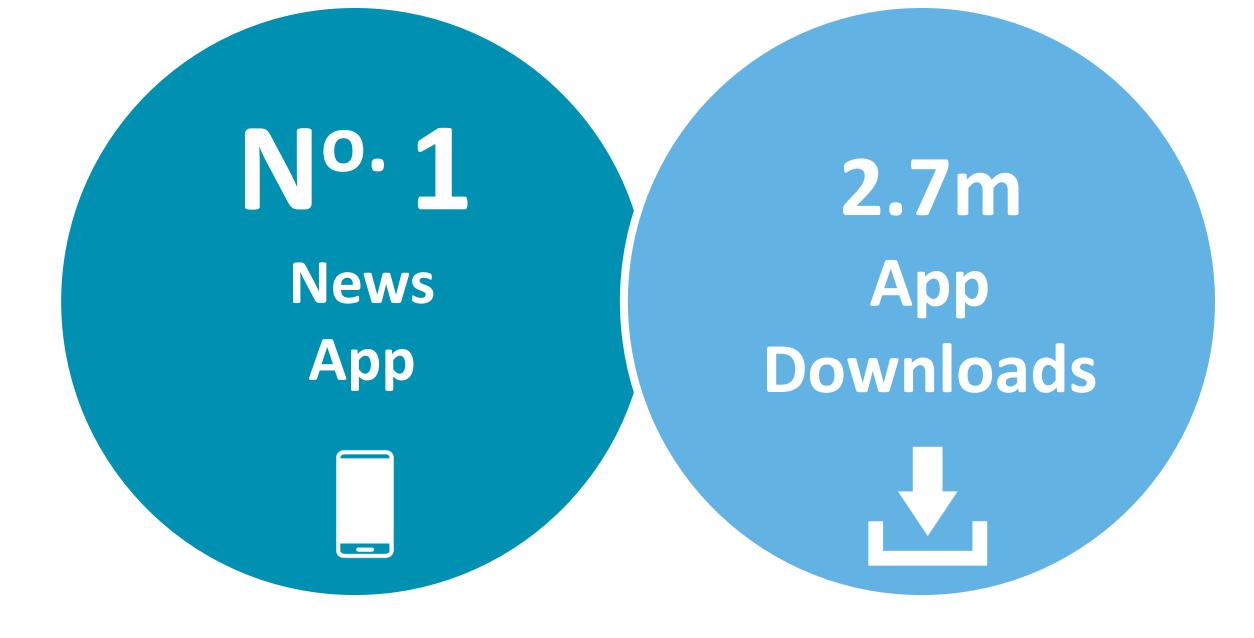

#### **DIGITAL SERVICE USAGE**

55% of Irish adults use a digital service from RTÉ every week

#### **RTÊ** Media Sales

Source: Ongoing Survey. Weekly+ reach for RTÉ.ie, RTÉ News Now Online, RTÉ Player, RTÉ Radio Player, Other RTÉ Apps)





## RTÉ News

#### RTÉ News is the Number 1 news and entertainment app in Ireland





#### **RTÉ** Media Sales

Source: B&A Survey, Nov 2019 (968 Irish Adults 18+)



News Apps Ever Used – November 2019 (Adults 18+)



#### **RTÉ News Now UNIQUE BROWSERS PER MONTH**



#### **RTÊ** Media Sales

Note: Some data loss during early January



#### **RTÉ News Now PAGE VIEWS PER MONTH**



Note: Some data loss during November, December and early January



#### PAGE VIEWS PER APP VERSION



#### **RTÉ** Media Sales

#### 50.0%

#### ■ iOS ■ Android



# RTÉ.ie



28%

RTÉ.ie is the Number 1 multi-media website in Ireland, used by 38% of Irish adults





Source: B&A Survey, Nov 2019 (968 Irish Adults 18+) \*Worldwide, Device-based metric



## 7

### **RTÉ.ie UNIQUE BROWSERS PER MONTH**



#### **RTÊ** Media Sales



#### **RTÉ.ie PAGE VIEWS PER MONTH**



#### **RTÉ** Media Sales



#### **RTÉ.ie PAGE VIEWS PER DEVICE**



#### **RTÉ** Media Sales

# Compu