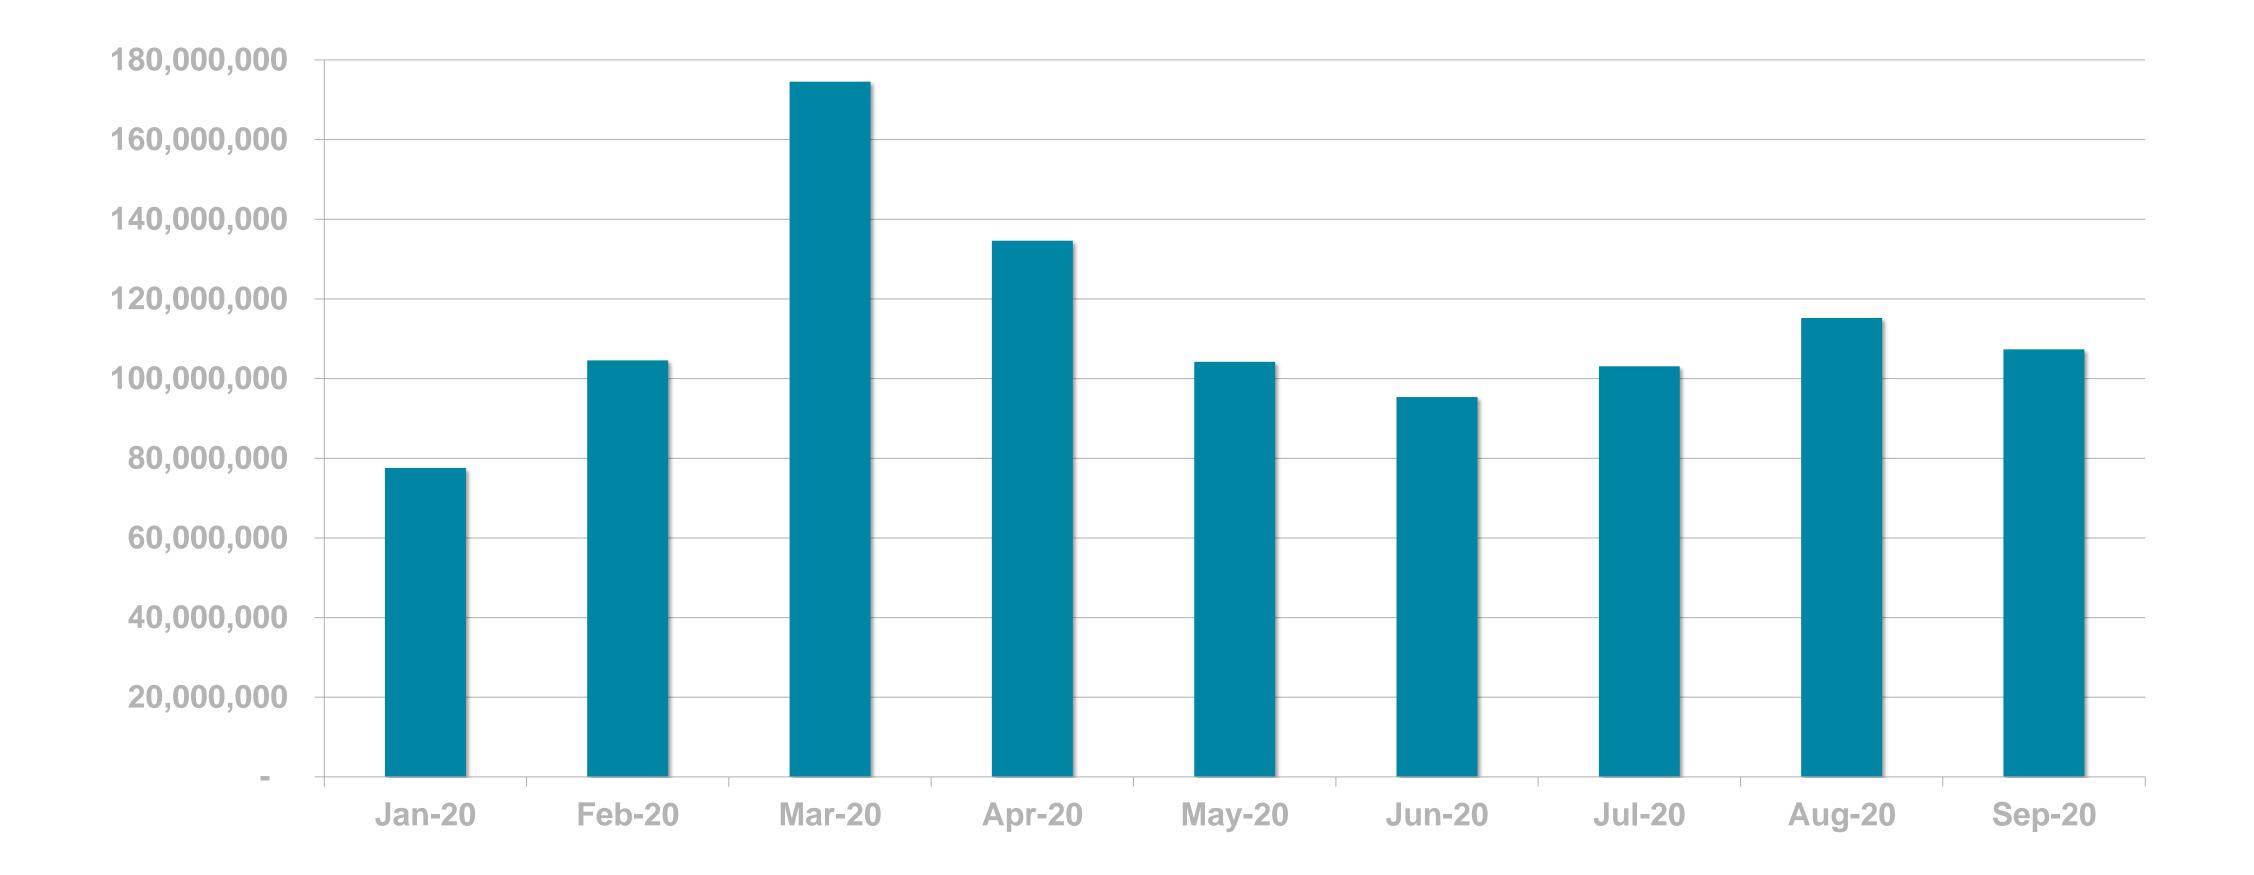

#### **RTÉ News Now PAGE VIEWS PER MONTH**

Note: Some data loss during November, December and early January