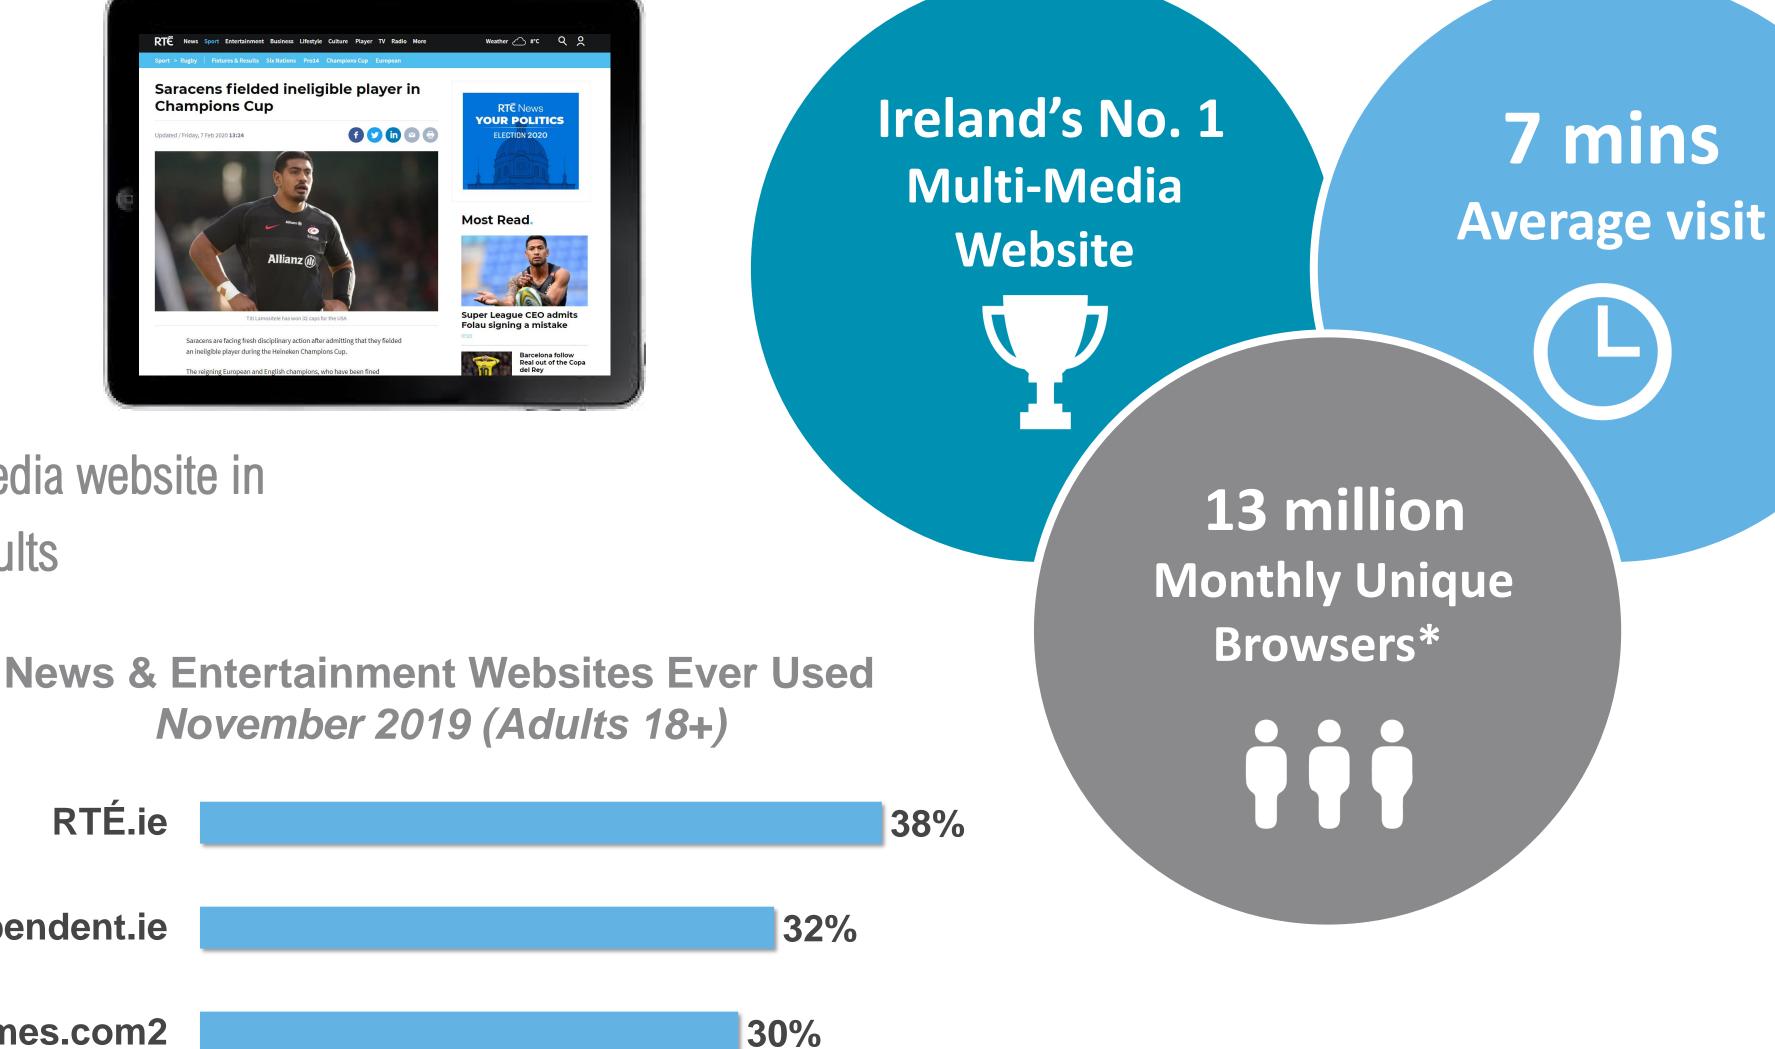

# RTÉ.ie

28%

RTÉ.ie is the Number 1 multi-media website in Ireland, used by 38% of Irish adults

Source: B&A Survey, Nov 2019 (968 Irish Adults 18+) \*Worldwide, Device-based metric