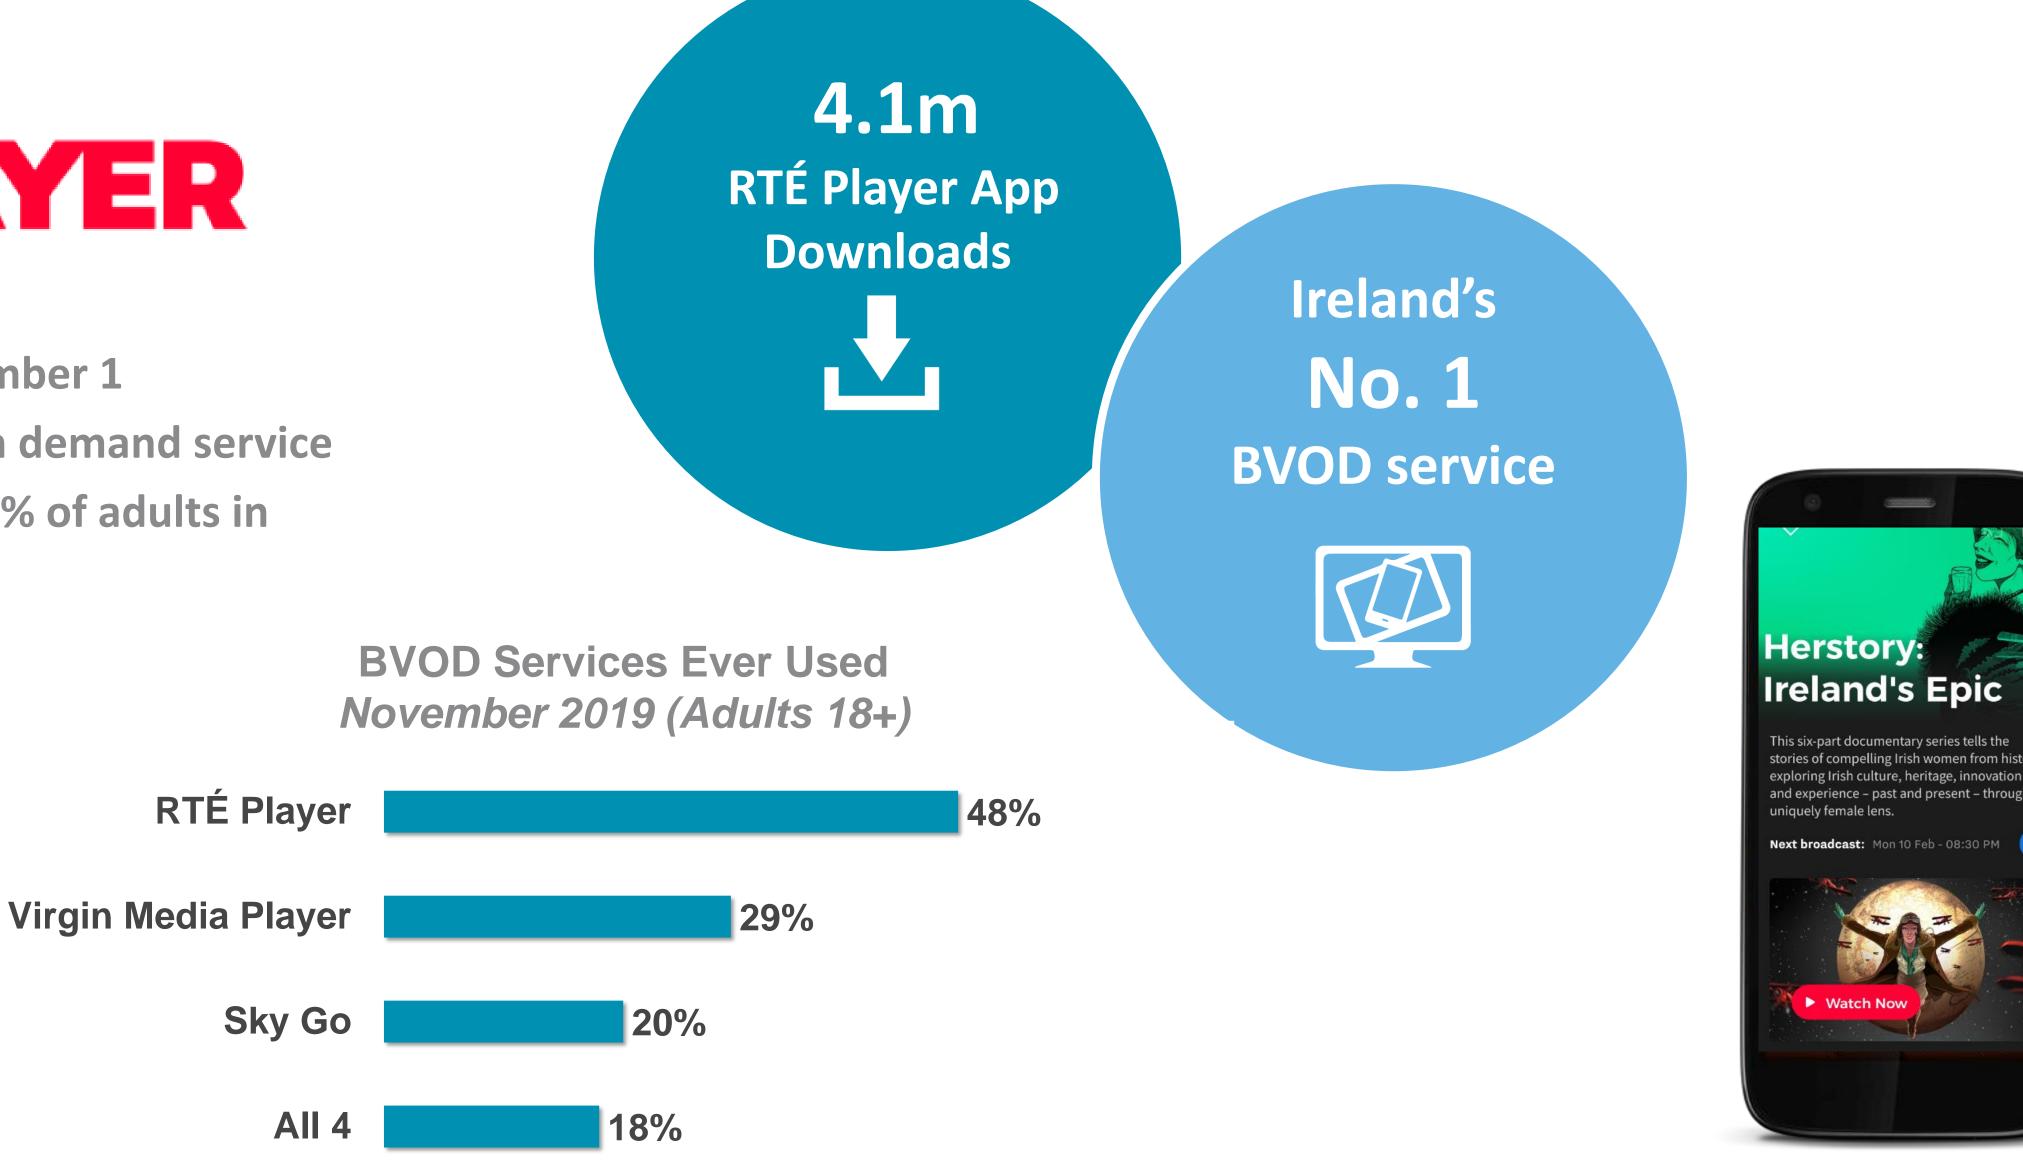

# ComputerMobileTablet

**RTÉ Player is the Number 1** broadcaster video on demand service in Ireland used by 48% of adults in Ireland

#### **RTÉ** Media Sales