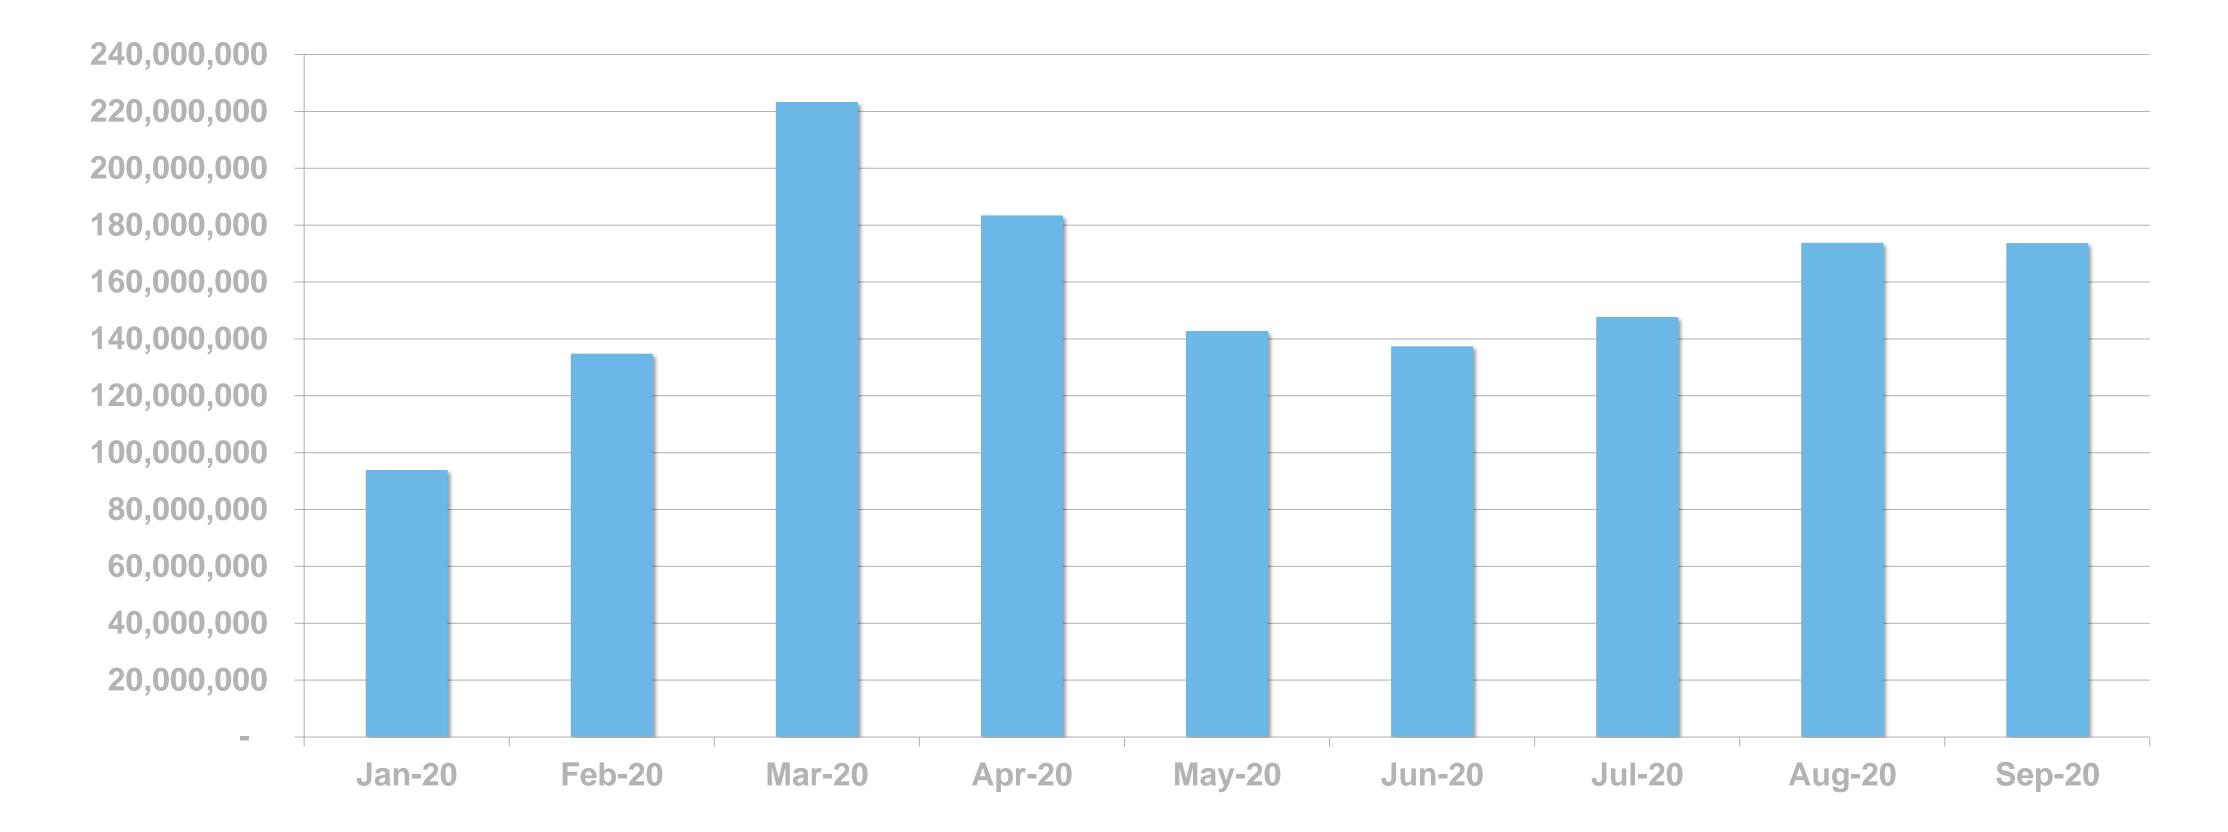

#### **RTÉ News Now PAGE VIEWS PER MONTH**

Note: Some data loss during November, December and early January