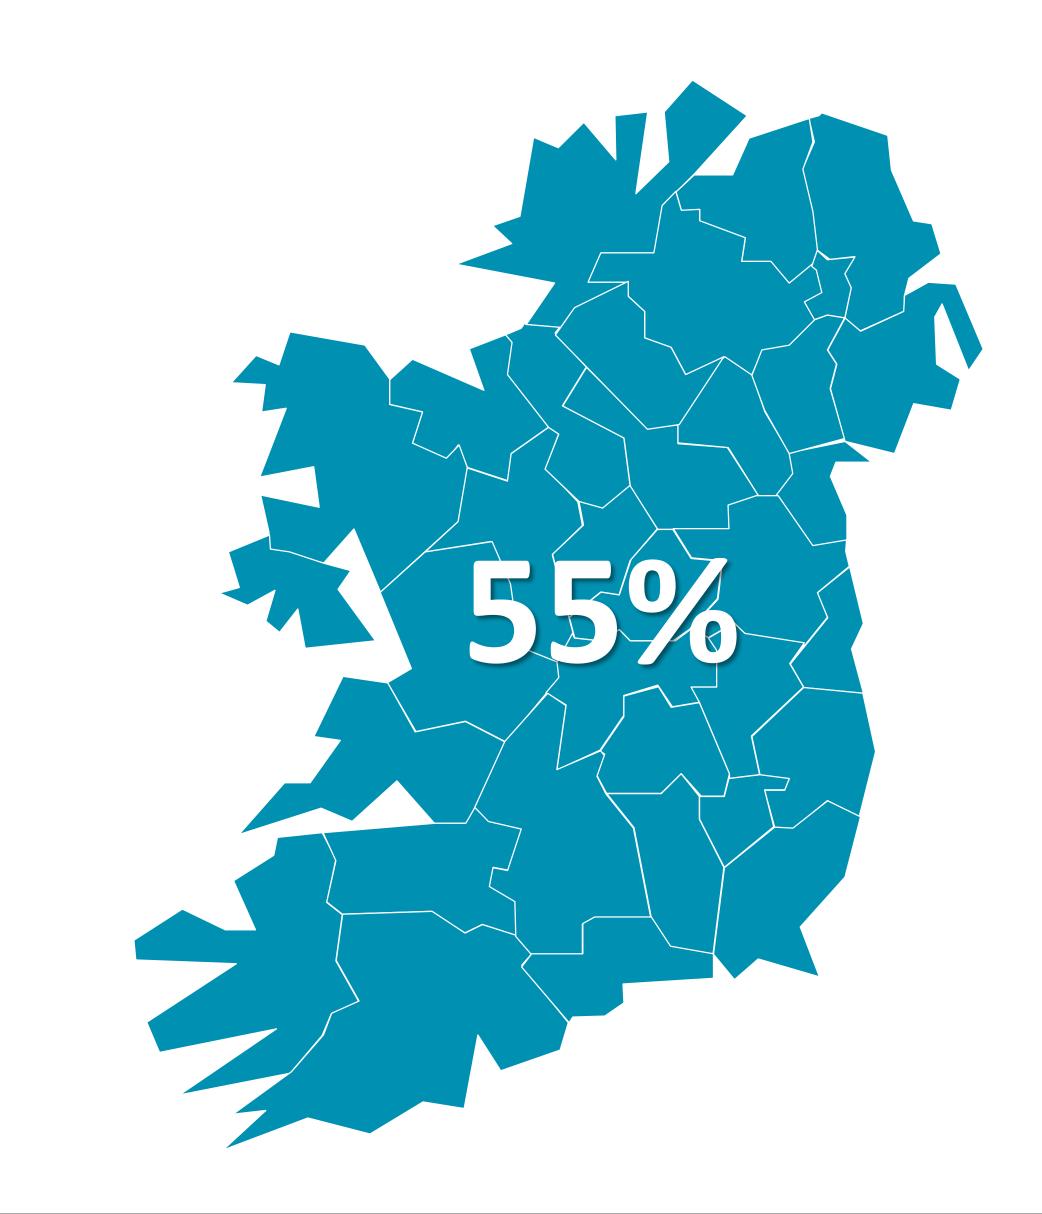

#### **DIGITAL SERVICE USAGE**

55% of Irish adults use a digital service from RTÉ every week

#### **RTÊ** Media Sales

Source: Ongoing Survey. Weekly+ reach for RTÉ.ie, RTÉ News Now Online, RTÉ Player, RTÉ Radio Player, Other RTÉ Apps)