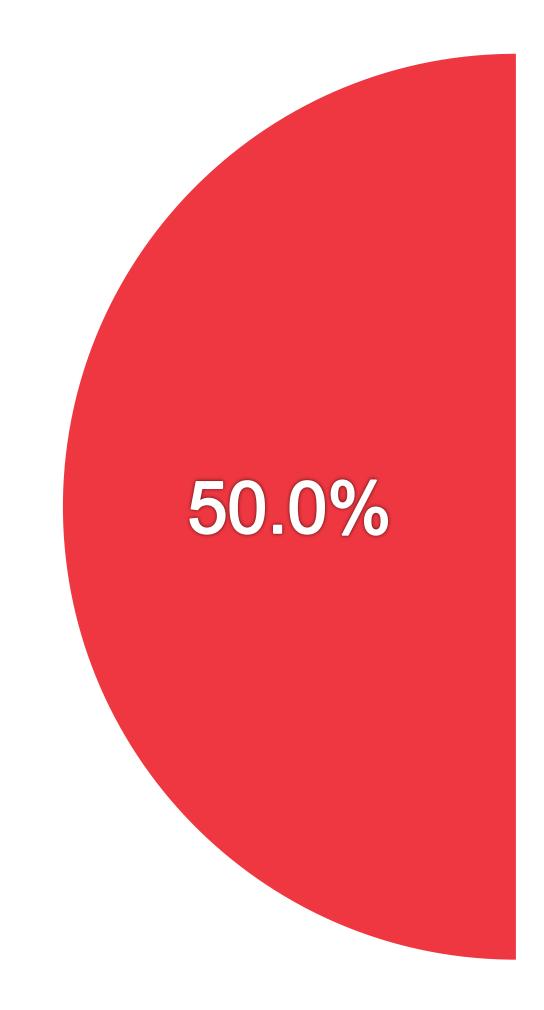

#### **DIGITAL SERVICE USAGE**

55% of Irish adults use a digital service from RTÉ every week

#### **RTÊ** Media Sales

Source: Ongoing Survey. Weekly+ reach for RTÉ.ie, RTÉ News Now Online, RTÉ Player, RTÉ Radio Player, Other RTÉ Apps)





## RTÉ News

#### RTÉ News is the Number 1 news and entertainment app in Ireland





#### **RTÉ** Media Sales

Source: B&A Survey, Nov 2019 (968 Irish Adults 18+)



News Apps Ever Used – November 2019 (Adults 18+)



#### **RTÉ News Now UNIQUE BROWSERS PER MONTH**



#### **RTÊ** Media Sales

Note: Some data loss during early January



#### **RTÉ News Now PAGE VIEWS PER MONTH**



Note: Some data loss during November, December and early January



#### PAGE VIEWS PER APP VERSION



#### **RTÉ** Media Sales

#### 50.0%

#### ■ iOS ■ Android



# RTÉ.ie



28%

RTÉ.ie is the Number 1 multi-media website in Ireland, used by 38% of Irish adults





Source: B&A Survey, Nov 2019 (968 Irish Adults 18+) \*Worldwide, Device-based metric



## 7

### **RTÉ.ie UNIQUE BROWSERS PER MONTH**



#### **RTÊ** Media Sales



#### **RTÉ.ie PAGE VIEWS PER MONTH**



#### **RTÉ** Media Sales



#### **RTÉ.ie PAGE VIEWS PER DEVICE**



#### **RTÉ** Media Sales

# ComputerMobileTablet





**RTÉ Player is the Number 1** broadcaster video on demand service in Ireland used by 48% of adults in Ireland



#### **RTÉ** Media Sales





#### **RTÉ PLAYER STREAMS PER MONTH**



#### **RTÊ** Media Sales



**Excludes Virgin Media and Sky platforms** 



#### **Top Programmes**

|    | Programme