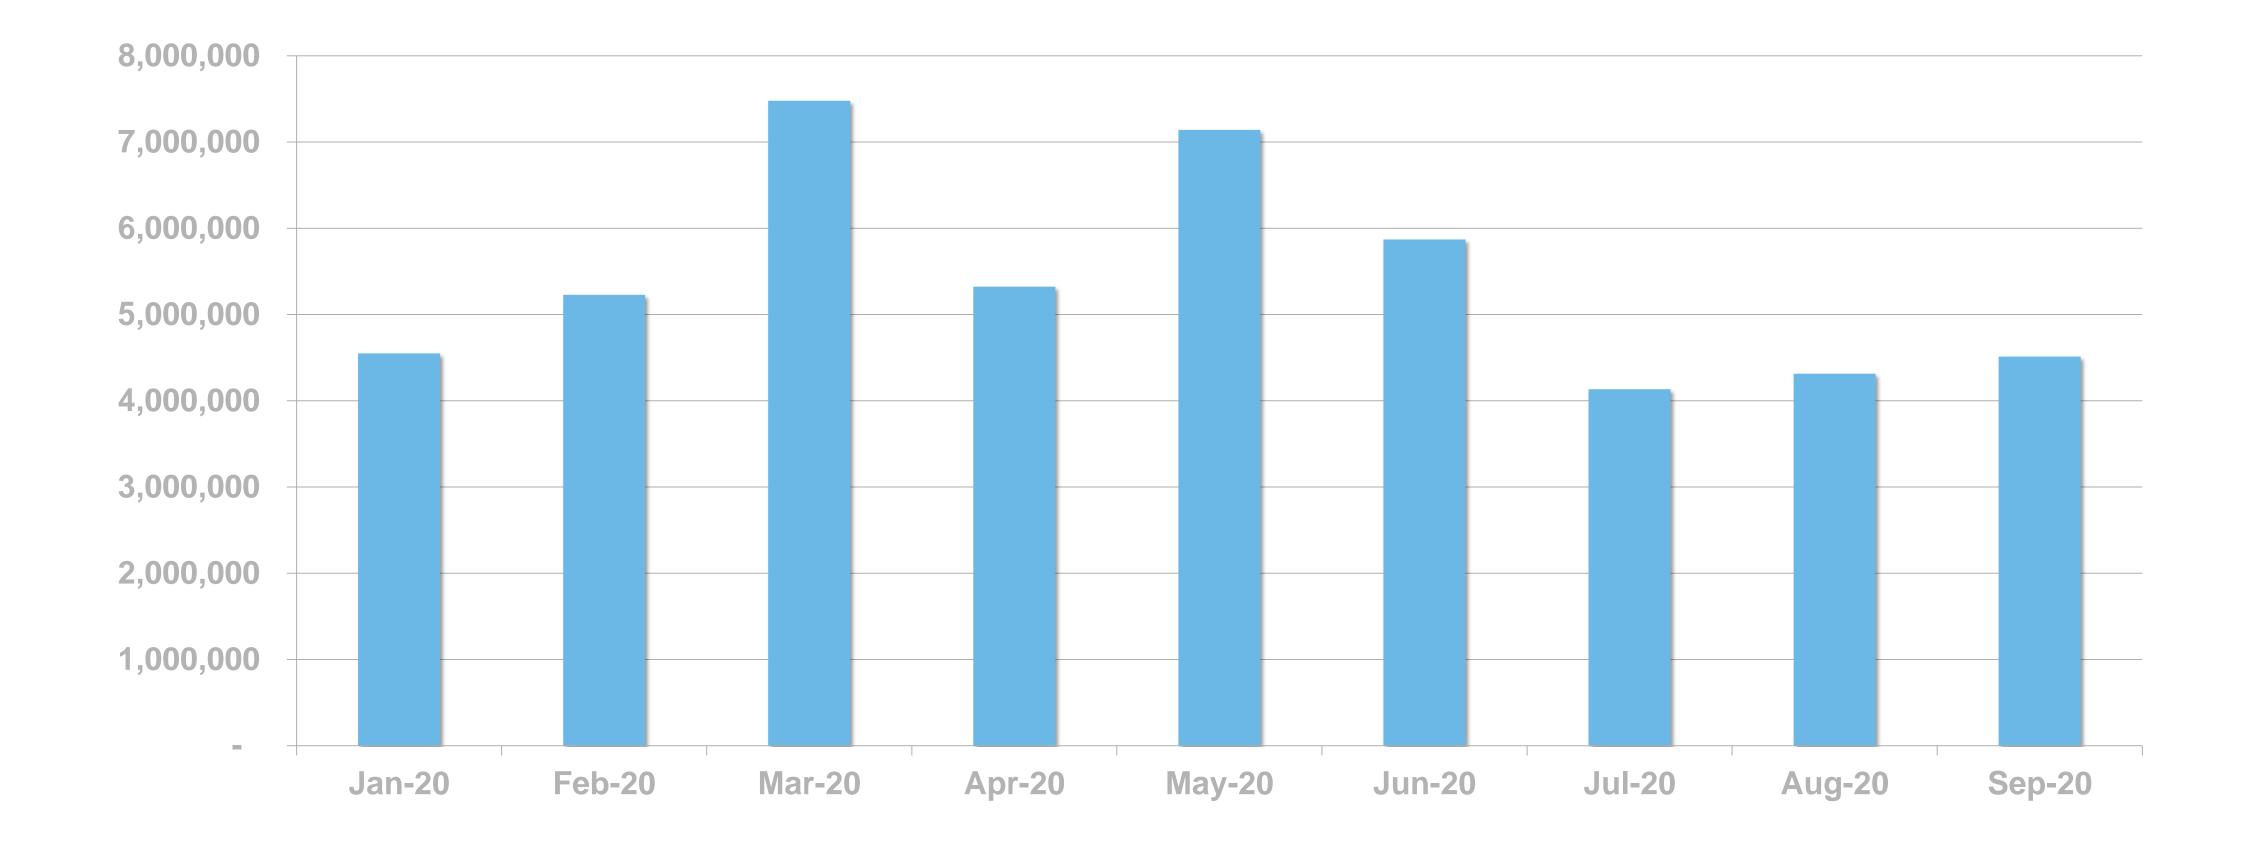

#### **RTÉ PLAYER STREAMS PER MONTH**

#### **RTÊ** Media Sales

**Excludes Virgin Media and Sky platforms** 