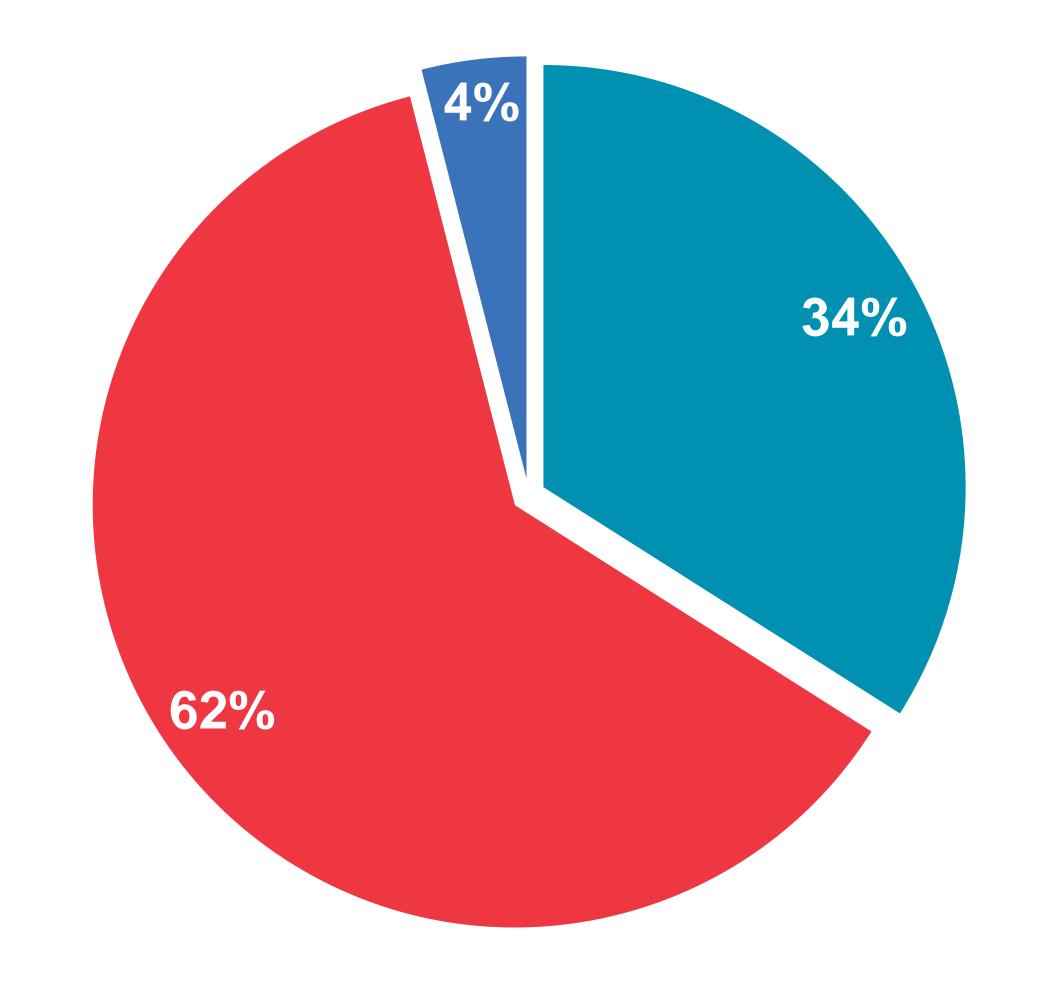

, Nov 2019 (968 Irish Adults 18+)



News Apps Ever Used – November 2019 (Adults 18+)



#### **RTÉ News Now UNIQUE BROWSERS PER MONTH**



#### **RTÊ** Media Sales

Note: Some data loss during early January



#### **RTÉ News Now PAGE VIEWS PER MONTH**



Note: Some data loss during November, December and early January



#### PAGE VIEWS PER APP VERSION



#### **RTÉ** Media Sales

#### 50.0%

#### ■ iOS ■ Android



# RTÉ.ie



28%

RTÉ.ie is the Number 1 multi-media website in Ireland, used by 38% of Irish adults





Source: B&A Survey, Nov 2019 (968 Irish Adults 18+) \*Worldwide, Device-based metric



## 7

### **RTÉ.ie UNIQUE BROWSERS PER MONTH**



#### **RTÊ** Media Sales



#### **RTÉ.ie PAGE VIEWS PER MONTH**



#### **RTÉ** Media Sales



#### **RTÉ.ie PAGE VIEWS PER DEVICE**



#### **RTÉ** Media Sales

# ComputerMobileTablet





**RTÉ Player is the Number 1** broadcaster video on demand service in Ireland used by 48% of adults in Ireland



#### **RTÉ** Media Sales





#### **RTÉ PLAYER STREAMS PER MONTH**



#### **RTÊ** Media Sales



**Excludes Virgin Media and Sky platforms** 



#### **Top Programmes**

|    | Programme                 | Streams |  |  |  |
|----|---------------------------|---------|--|--|--|
| 1  | Home and Away             | 481,000 |  |  |  |
| 2  | EastEnders                | 334,000 |  |  |  |
| 3  | RTÉ News: Six One         | 259,000 |  |  |  |
| 4  | RTÉ News: Nine O'Clock    | 254,000 |  |  |  |
| 5  | Fair City                 | 168,000 |  |  |  |
| 6  | The Late Late Show        | 162,000 |  |  |  |
| 7  | Love/Hate