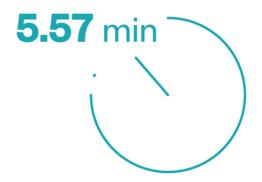

## RTÉ.ie is the Number 1 multi-media website in Ireland with 1.2m Irish users and 5.3m unique browsers in the past month

No.1 Multi-media Website

The average visit on RTÉ.ie is longer than Irish Times, Independent and The Journal

RTE.ie: 5.57min, Irish Times.com: 5.24min, msn.ie: 5.11min, CNN.com: 4.93min, Independent.ie: 4.64min, Buzzfeed.com: 4.50min, TheJournal.ie: 4.46min (Source: B&A, 2014). The average duration per visit on RTÉ.ie was 6 mins 15 secs in January 2016 (comscore DAx, 2016)