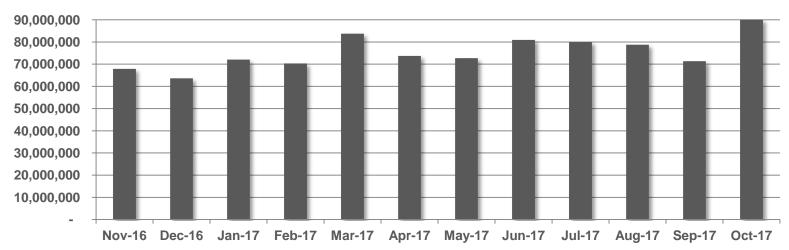

# Digital Audience Report October 2017

## 46% of Irish adults use a digital service from RTÉ every week



### RTÉ NEWS NOW



## RTÉ NEWS NOW

## RTÉ News Now is the Number 1 news and entertainment app in Ireland







News Now App downloads

#### **Unique Browsers per Month**

### RTÉ NEWS NOW



#### Page Views per Month



Source: comScore DAx

## RTÉ NEWS NOW

#### Page Views per App Version – October 2017



### RTÉ.ie





## RTÉ.ie is the Number 1 multi-media website in Ireland with 1.2m Irish users and 5.3m unique browsers in the past month



No.1 Multi-media Website



The average visit on RTÉ.ie is longer than Irish Times, Independent and The Journal

RTE.ie: 5.57min, Irish Times.com: 5.24min, msn.ie: 5.11min, CNN.com: 4.93min, Independent.ie: 4.64min, Buzzfeed.com: 4.50min, TheJournal.ie: 4.46min (Source: B&A, 2014). The average duration per visit on RTÉ.ie was 6 mins 15 secs in January 2016 (comscore DAx, 2016)



Monthly Unique
Browsers



#### **Unique Browsers per Month**



#### Page Views per Month



Source: comScore DAx



#### Page Views per Device – October 2017



Source: comScore DAx