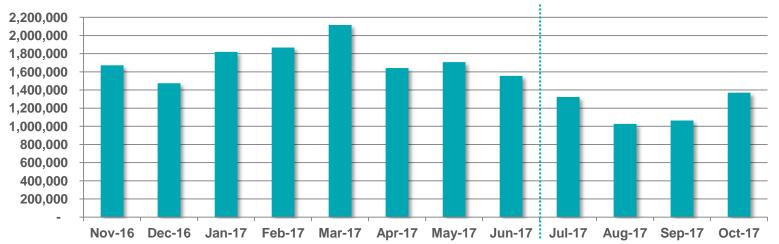

#### **Unique Browsers per Month**

N.B. A more accurate measure of browsers has been available since July 2017