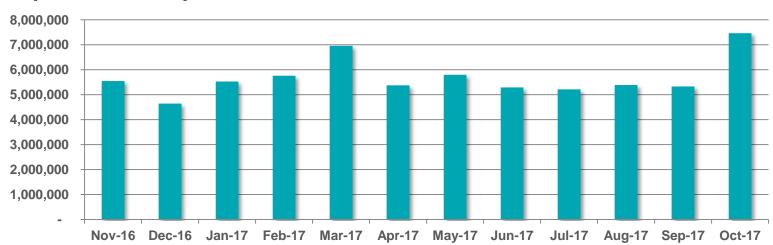

Ireland







News Now App downloads

#### **Unique Browsers per Month**

### RTÉ NEWS NOW



#### Page Views per Month



Source: comScore DAx

## RTÉ NEWS NOW

#### Page Views per App Version – October 2017



### RTÉ.ie





## RTÉ.ie is the Number 1 multi-media website in Ireland with 1.2m Irish users and 5.3m unique browsers in the past month



No.1 Multi-media Website



The average visit on RTÉ.ie is longer than Irish Times, Independent and The Journal

RTE.ie: 5.57min, Irish Times.com: 5.24min, msn.ie: 5.11min, CNN.com: 4.93min, Independent.ie: 4.64min, Buzzfeed.com: 4.50min, TheJournal.ie: 4.46min (Source: B&A, 2014). The average duration per visit on RTÉ.ie was 6 mins 15 secs in January 2016 (comscore DAx, 2016)



Monthly Unique
Browsers



#### **Unique Browsers per Month**



#### Page Views per Month



Source: comScore DAx



#### Page Views per Device – October 2017



Source: comScore DAx

RTE player 🕞







## RTÉ Player is the Number 1 broadcaster video on demand service in Ireland with 1m users in the last month





Ireland's No.1 VOD service



Total Streams
Per Month

## RTÉ player 🕞

#### **Unique Browsers per Month**



N.B. A more accurate measure of browsers has been available since July 2017

#### Streams per Month



Source: comScore Dax (Unique Browsers excluding Virgin Media/ Sky, Streams exc .Sky)



#### **Top Programmes in October 2017**

|    | Programme                    | Streams |
|----|------------------------------|---------|
| 1  | Home and Away                | 488,000 |
| 2  | Fair City                    | 379,000 |
| 3  | Eas