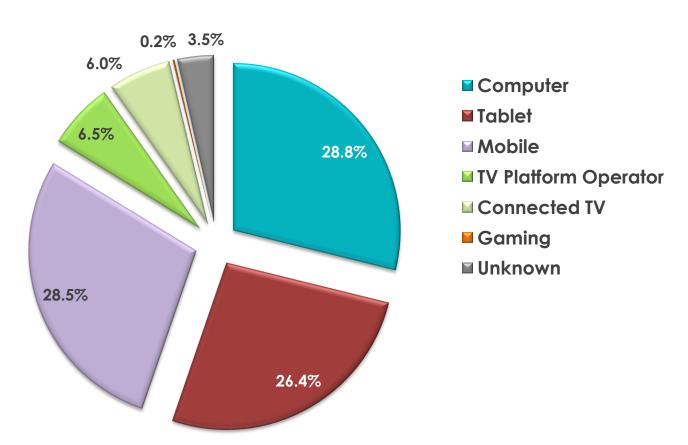

| 165,000 |
| 6  | Neighbours                   | 148,000 |
| 7  | RTÉ News: Nine O'Clock       | 139,000 |
| 8  | Latest News and Weather      | 135,000 |
| 9  | RTÉ News: Six One            | 114,000 |
| 10 | Mr. Mercedes                 | 100,000 |
| 11 | The Late Late Show Extras    | 93,000  |
| 12 | The Late Late Show           | 88,000  |
| 13 | Weather                      | 67,000  |
| 14 | RTÉ News Stories             | 60,000  |
| 15 | RTÉ News: One O'clock        | 55,000  |
| 16 | Today with Maura and Daithi  | 54,000  |
| 17 | Shortland Street             | 51,000  |
| 18 | Say Yes To The Dress Ireland | 44,000  |
| 19 | Salon Confidential           | 42,000  |
| 20 | Bridget & Eamon              | 41,000  |

Source: comScore Dax



#### Streams by Device – October 2017



#### **Audience Targeting**



| AUDIENCE            | Fair City | EastEnders | Home &<br>Away | Shortland<br>Street | Neighbours | The Late<br>Late Show | The Ray<br>D'Arcy Show |
|---------------------|-----------|------------|----------------|---------------------|------------|-----------------------|------------------------|
| Male                |           |            |                |                     |            | X                     | X                      |
| Female              | X         | X          | X              | X                   | X          |                       |                        |
| Male 18-34          |           |            |                |                     |            |                       |                        |
| Female 18-34