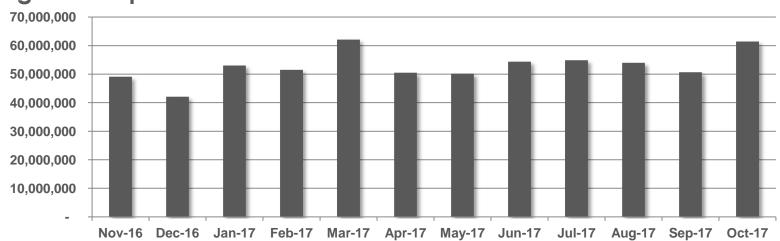

ownloads

#### **Unique Browsers per Month**

### RTÉ NEWS NOW



#### Page Views per Month



Source: comScore DAx

## RTÉ NEWS NOW

#### Page Views per App Version – October 2017



### RTÉ.ie





## RTÉ.ie is the Number 1 multi-media website in Ireland with 1.2m Irish users and 5.3m unique browsers in the past month



No.1 Multi-media Website



The average visit on RTÉ.ie is longer than Irish Times, Independent and The Journal

RTE.ie: 5.57min, Irish Times.com: 5.24min, msn.ie: 5.11min, CNN.com: 4.93min, Independent.ie: 4.64min, Buzzfeed.com: 4.50min, TheJournal.ie: 4.46min (Source: B&A, 2014). The average duration per visit on RTÉ.ie was 6 mins 15 secs in January 2016 (comscore DAx, 2016)



Monthly Unique
Browsers



#### **Unique Browsers per Month**



#### Page Views per Month



Source: comScore DAx



#### Page Views per Device – October 2017



Source: comScore DAx

RTE player 🕞







## RTÉ Player is the Number 1 broadcaster video on demand service in Ireland with 1m users in the last month





Ireland's No.1 VOD service



Total Streams
Per Month

## RTÉ player 🕞

#### **Unique Browsers per Month**



N.B. A more accurate measure of browsers has been available since July 2017

#### Streams per Month



Source: comScore Dax (Unique Browsers excluding Virgin Media/ Sky, Streams exc .Sky)



#### **Top Programmes in October 2017**

|    | Programme                    | Streams |
|----|------------------------------|---------|
| 1  | Home and Away                | 488,000 |
| 2  | Fair City                    | 379,000 |
| 3  | EastEnders                   | 3