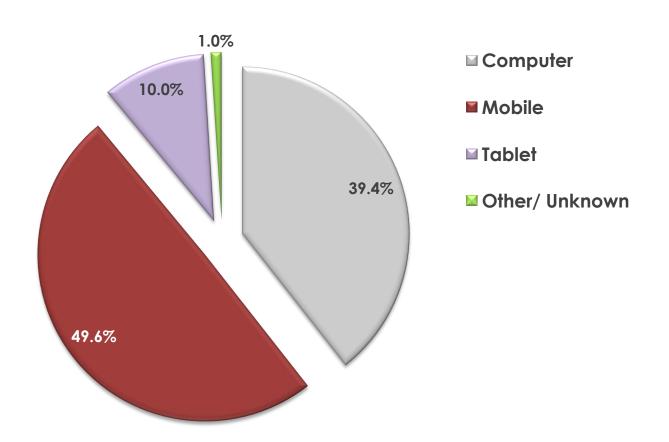

# Page Views per Month



Source: comScore DAx

## RTÉ NEWS NOW

#### Page Views per App Version – October 2017



### RTÉ.ie





## RTÉ.ie is the Number 1 multi-media website in Ireland with 1.2m Irish users and 5.3m unique browsers in the past month



No.1 Multi-media Website



The average visit on RTÉ.ie is longer than Irish Times, Independent and The Journal

RTE.ie: 5.57min, Irish Times.com: 5.24min, msn.ie: 5.11min, CNN.com: 4.93min, Independent.ie: 4.64min, Buzzfeed.com: 4.50min, TheJournal.ie: 4.46min (Source: B&A, 2014). The average duration per visit on RTÉ.ie was 6 mins 15 secs in January 2016 (comscore DAx, 2016)



Monthly Unique
Browsers



#### **Unique Browsers per Month**



#### Page Views per Month



Source: comScore DAx



#### Page Views per Device – October 2017



Source: comScore DAx

RTE player 🕞







## RTÉ Player is the Number 1 broadcaster video on demand service in Ireland with 1m users in the last month





Ireland's No.1 VOD service



Total Streams
Per Month

## RTÉ player 🕞

#### **Unique Browsers per Month**



N.B. A more accurate measure of browsers has been available since July 2017

#### Streams per Month



Source: comScore Dax (Unique Browsers excluding Virgin Media/ Sky, Streams exc .Sky)



#### **Top Programmes in October 2017**

|    | Programme                    | Streams |
|----|------------------------------|---------|
| 1  | Home and Away                | 488,000 |
| 2  | Fair City                    | 379,000 |
| 3  | EastEnders                   | 377,000 |
| 4  | European Qualifiers          | 178,000 |
| 5  | Accep