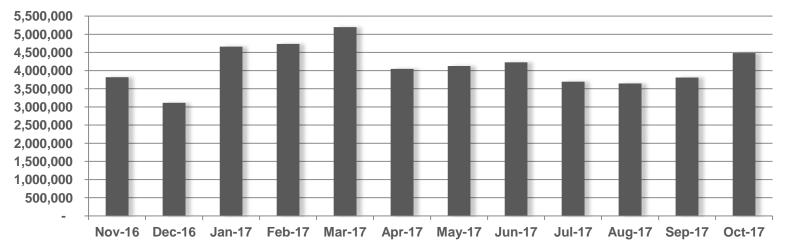

#### Streams per Month

Source: comScore Dax (Unique Browsers excluding Virgin Media/ Sky, Streams exc .Sky)