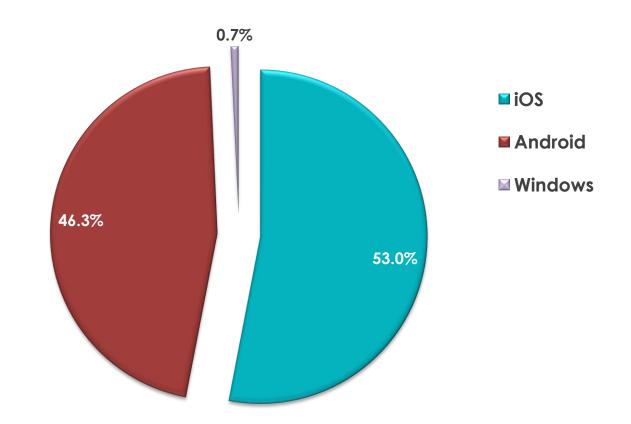

# Digital Audience Report October 2017

## 46% of Irish adults use a digital service from RTÉ every week



### RTÉ NEWS NOW



## RTÉ NEWS NOW

## RTÉ News Now is the Number 1 news and entertainment app in Ireland







News Now App downloads

#### **Unique Browsers per Month**

### RTÉ NEWS NOW



#### Page Views per Month



Source: comScore DAx

## RTÉ NEWS NOW

#### Page Views per App Version – October 2017



### RTÉ.ie





## RTÉ.ie is the Number 1 multi-media website in Ireland with 1.2m Irish users and 5.3m unique browsers in the past month



No.1 Multi-media Website



The average visit on RTÉ.ie is longer than Irish Times, Independent and The Journal

RTE.ie: 5.57min, Irish Times.com: 5.24min, msn.ie: 5.11min, CNN.com: 4.93min, Independent.ie: 4.64min, Buzzfeed.com: 4.50min, TheJournal.ie: 4.46min (Source: B&A, 2014). The average duration per visit on RTÉ.ie was 6 mins 15 secs in January 2016 (comscore DAx, 2016)



Monthly Unique
Browsers



#### **Unique Browsers per Month**



#### Page Views per Month



Source: comScore DAx



#### Page Views per Device – October 2017



Source: comScore DAx

RTE player 🕞







## RTÉ Player is the Number 1 broadcaster video on demand service in