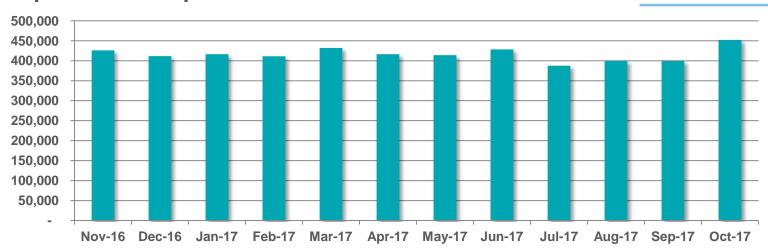

# Digital Audience Report October 2017

## 46% of Irish adults use a digital service from RTÉ every week



### RTÉ NEWS NOW



## RTÉ NEWS NOW

## RTÉ News Now is the Number 1 news and entertainment app in Ireland







News Now App downloads

#### **Unique Browsers per Month**

### RTÉ NEWS NOW



#### Page Views per Month



Source: comScore DAx

## RTÉ NEWS NOW

#### Page Views per App Version – October 2017



### RTÉ.ie





## RTÉ.ie is the Number 1 multi-media website in Ireland with 1.2m Irish users and 5.3m unique browsers in the past month



No.1 Multi-media Website



The average visit on RTÉ.ie is longer than Irish Times, Independent and The Journal

RTE.ie: 5.57min, Irish Times.com: 5.24min, msn.ie: 5.11min, CNN.com: 4.93min, Independent.ie: 4.64min, Buzzfeed.com: 4.50min, TheJournal.ie: 4.46min (Source: B&A, 2014). The average duration per visit on RTÉ.ie was 6 mins 15 secs in January 2016 (comscore DAx, 2016)



Monthly Unique
Browsers



#### **Unique Browsers per Month**



#### Page Views per Month



Source: comScore DAx



#### Page Views per Device – October 2