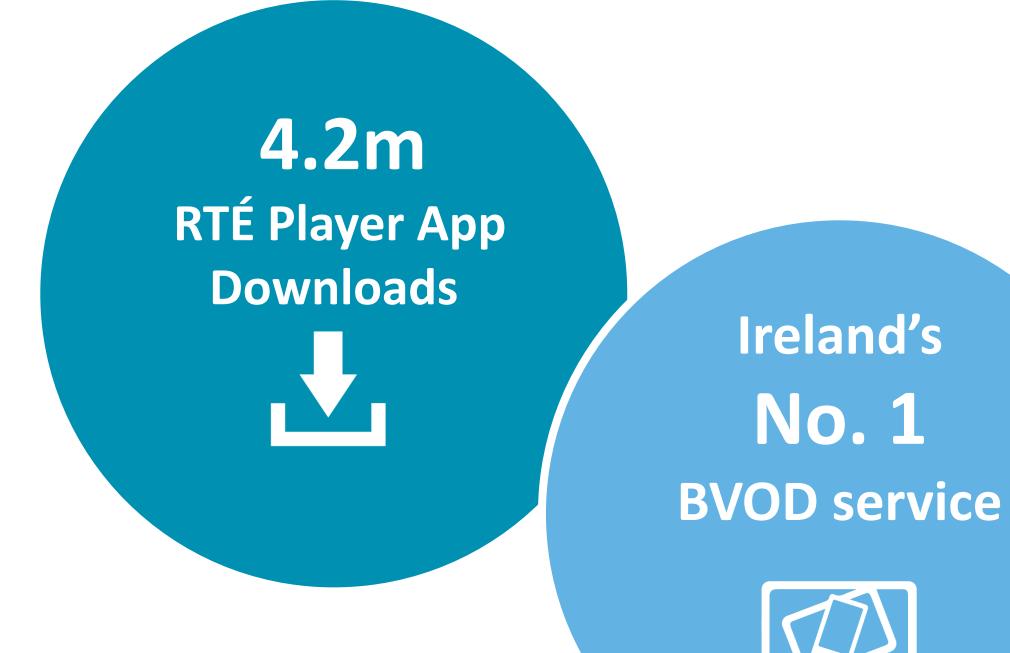

# RTÉ.ie PAGE VIEWS PER DEVICE

RTÉ Player is the Number 1
broadcaster video on demand service
in Ireland used by 48% of adults in
Ireland

**BVOD Services Ever Used** 