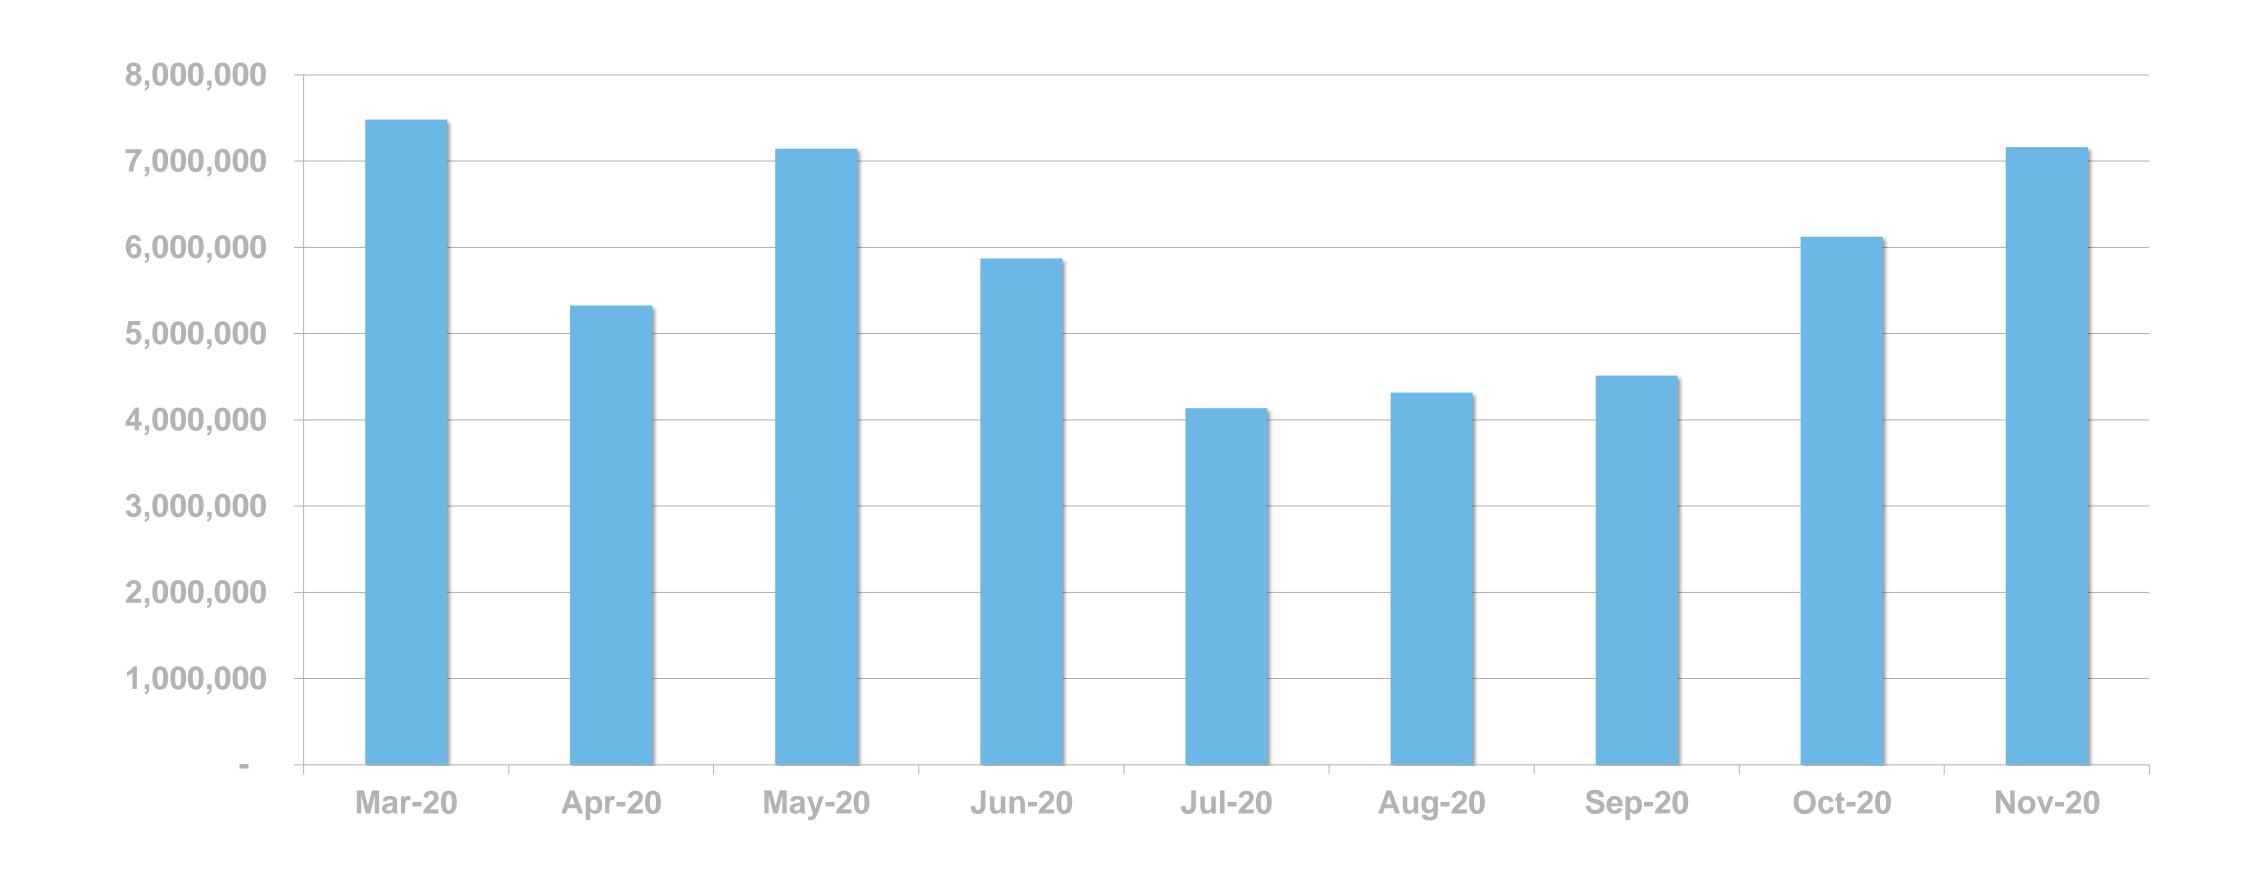

# RTÉ News

RTÉ News is the Number 1 news and entertainment app in Ireland





News Apps Ever Used – November 2019 (Adults 18+)





# RTÉ News Now UNIQUE BROWSERS PER MONTH





## RTÉ News Now PAGE VIEWS PER MONTH





#### PAGE VIEWS PER APP VERSION







RTÉ.ie is the Number 1 multi-media website in Ireland, used by 38% of Irish adults





7 mins Average visit



13 million **Monthly Unique Browsers\*** 









Source: B&A Survey, Nov 2019 (968 Irish Adults 18+) \*Worldwide, Device-based metric

# RTÉ.ie UNIQUE BROWSERS PER MONTH





## RTÉ.ie PAGE VIEWS PER MONTH





# RTÉ.ie PAGE VIEWS PER DEVICE





RTÉ Player is the Number 1
broadcaster video on demand service
in Ireland used by 48% of adults in
Ireland







**BVOD Services Ever Used** 

### RTÉ PLAYER STREAMS PER MONTH





#### **Top Programmes**

|    | Programme                        | Streams |  |  |  |
|----|----------------------------------|---------|--|--|--|
| 1  | The Late Late Toy Show 2020      | 526,000 |  |  |  |
| 2  | The Sunday Game Live             | 399,000 |  |  |  |
| 3  | RTÉ News: Nine Oclock            | 371,000 |  |  |  |
| 4  | RTÉ News: Six One                | 335,000 |  |  |  |
| 5  | Home and Away                    | 296,000 |  |  |  |
| 6  | EastEnders                       | 268,000 |  |  |  |
| 7  | Fair City                        | 212,000 |  |  |  |
| 8  | Love/Hate                        | 210,000 |  |  |  |
| 9  | The Saturday Game Live           | 183,000 |  |  |  |
| 10 | Guinness Series Live             | 165,000 |  |  |  |
| 11 | The Late Show