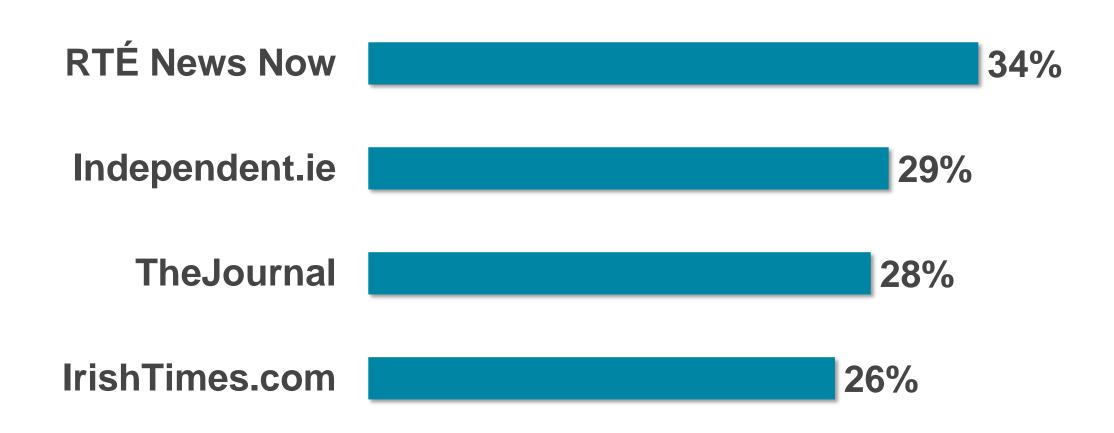

# RTÉ News

RTÉ News is the Number 1 news and entertainment app in Ireland

News Apps Ever Used – November 2019 (Adults 18+)