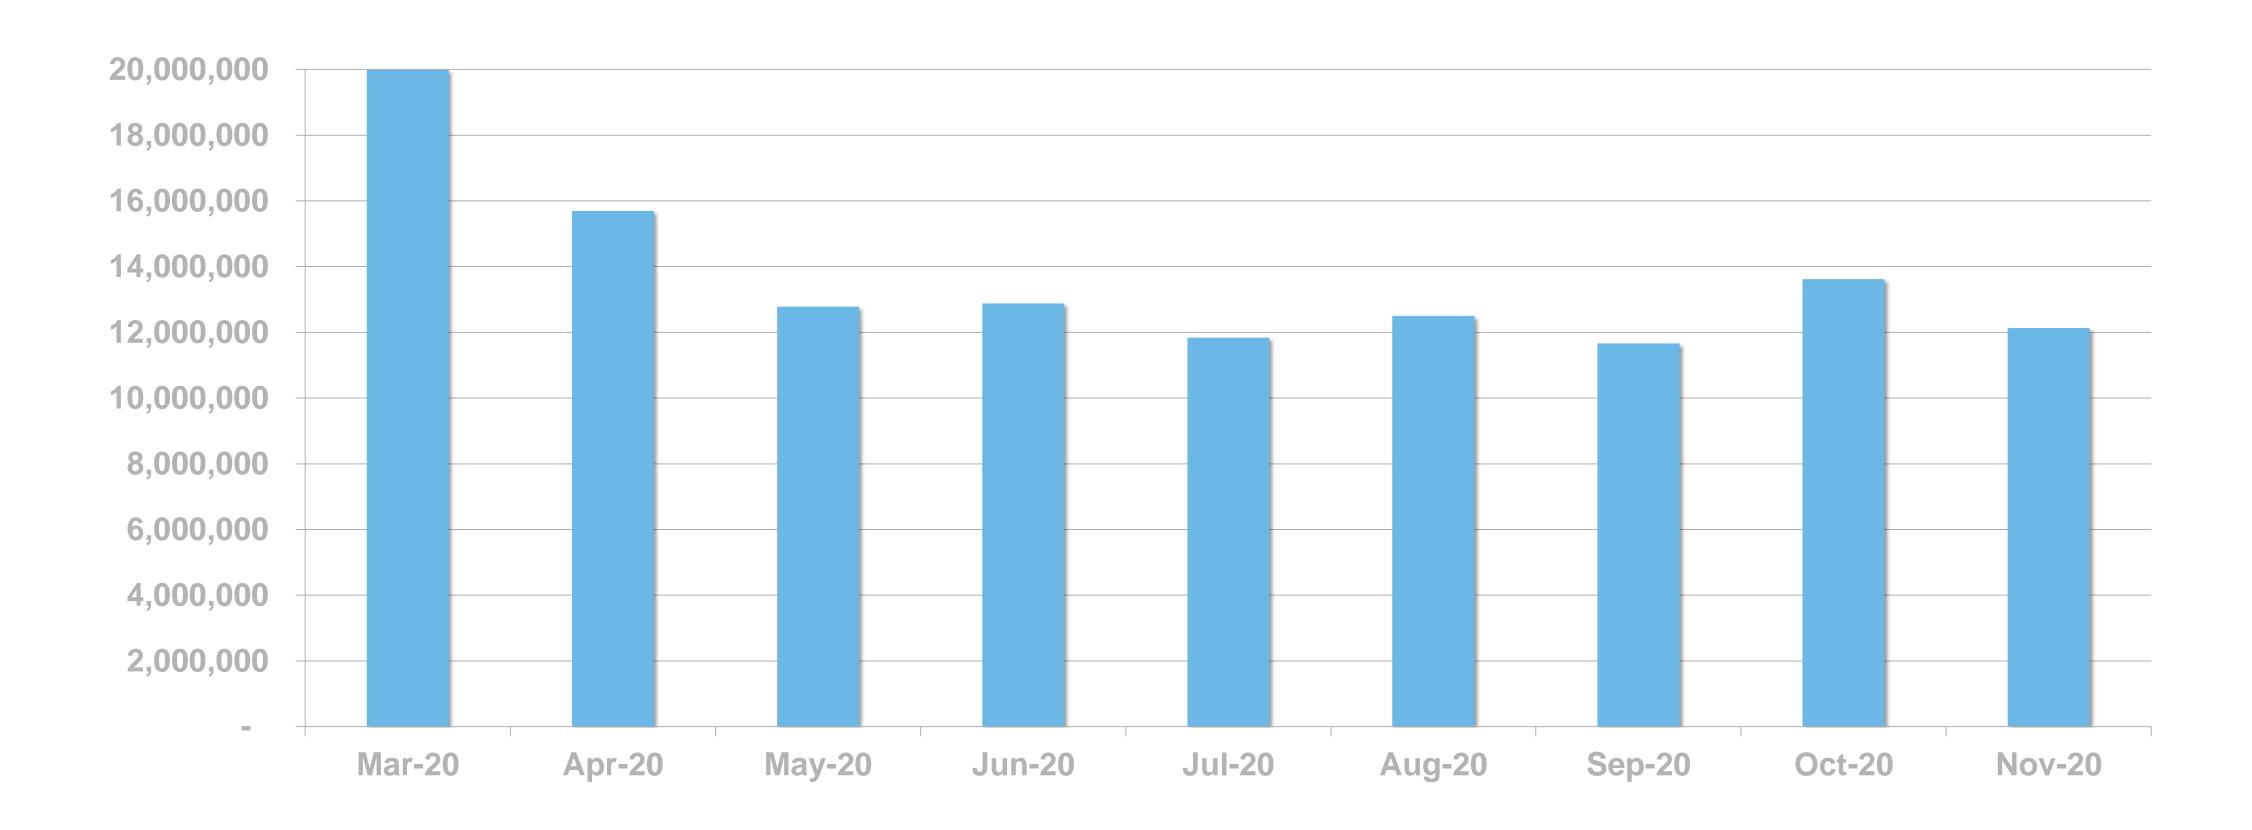

#### DIGITAL SERVICE USAGE

55% of Irish adults use a digital service from RTÉ every week



# RTÉ News

RTÉ News is the Number 1 news and entertainment app in Ireland





News Apps Ever Used – November 2019 (Adults 18+)





# RTÉ News Now UNIQUE BROWSERS PER MONTH





## RTÉ News Now PAGE VIEWS PER MONTH





#### PAGE VIEWS PER APP VERSION







RTÉ.ie is the Number 1 multi-media website in Ireland, used by 38% of Irish adults





7 mins Average visit



13 million **Monthly Unique Browsers\*** 









Source: B&A Survey, Nov 2019 (968 Irish Adults 18+) \*Worldwide, Device-based metric

# RTÉ.ie UNIQUE BROWSERS PER MONTH





## RTÉ.ie PAGE VIEWS PER MONTH





# RTÉ.ie PAGE VIEWS PER DEVICE





RTÉ Player is the Number 1
broadcaster video on demand service
in Ireland used by 48% of adults in
Ireland







**BVOD Services Ever Used** 

### RTÉ PLAYER STREAMS PER MONTH





#### **Top Programmes**

|    | Programme                        | Streams |  |  |  |
|----|----------------------------------|---------|--|--|--|
| 1  | The Late Late Toy Show 2020      | 526,000 |  |  |  |
| 2  | The Sunday Game Live             | 399,000 |  |  |  |
| 3  | RTÉ News: Nine Oclock            | 371,000 |  |  |  |
| 4  | RTÉ News: Six One                | 335,000 |  |  |  |
| 5  | Home and Away                    | 296,000 |  |  |  |
| 6  | EastEnders                       | 268,000 |  |  |  |
| 7  | Fair City