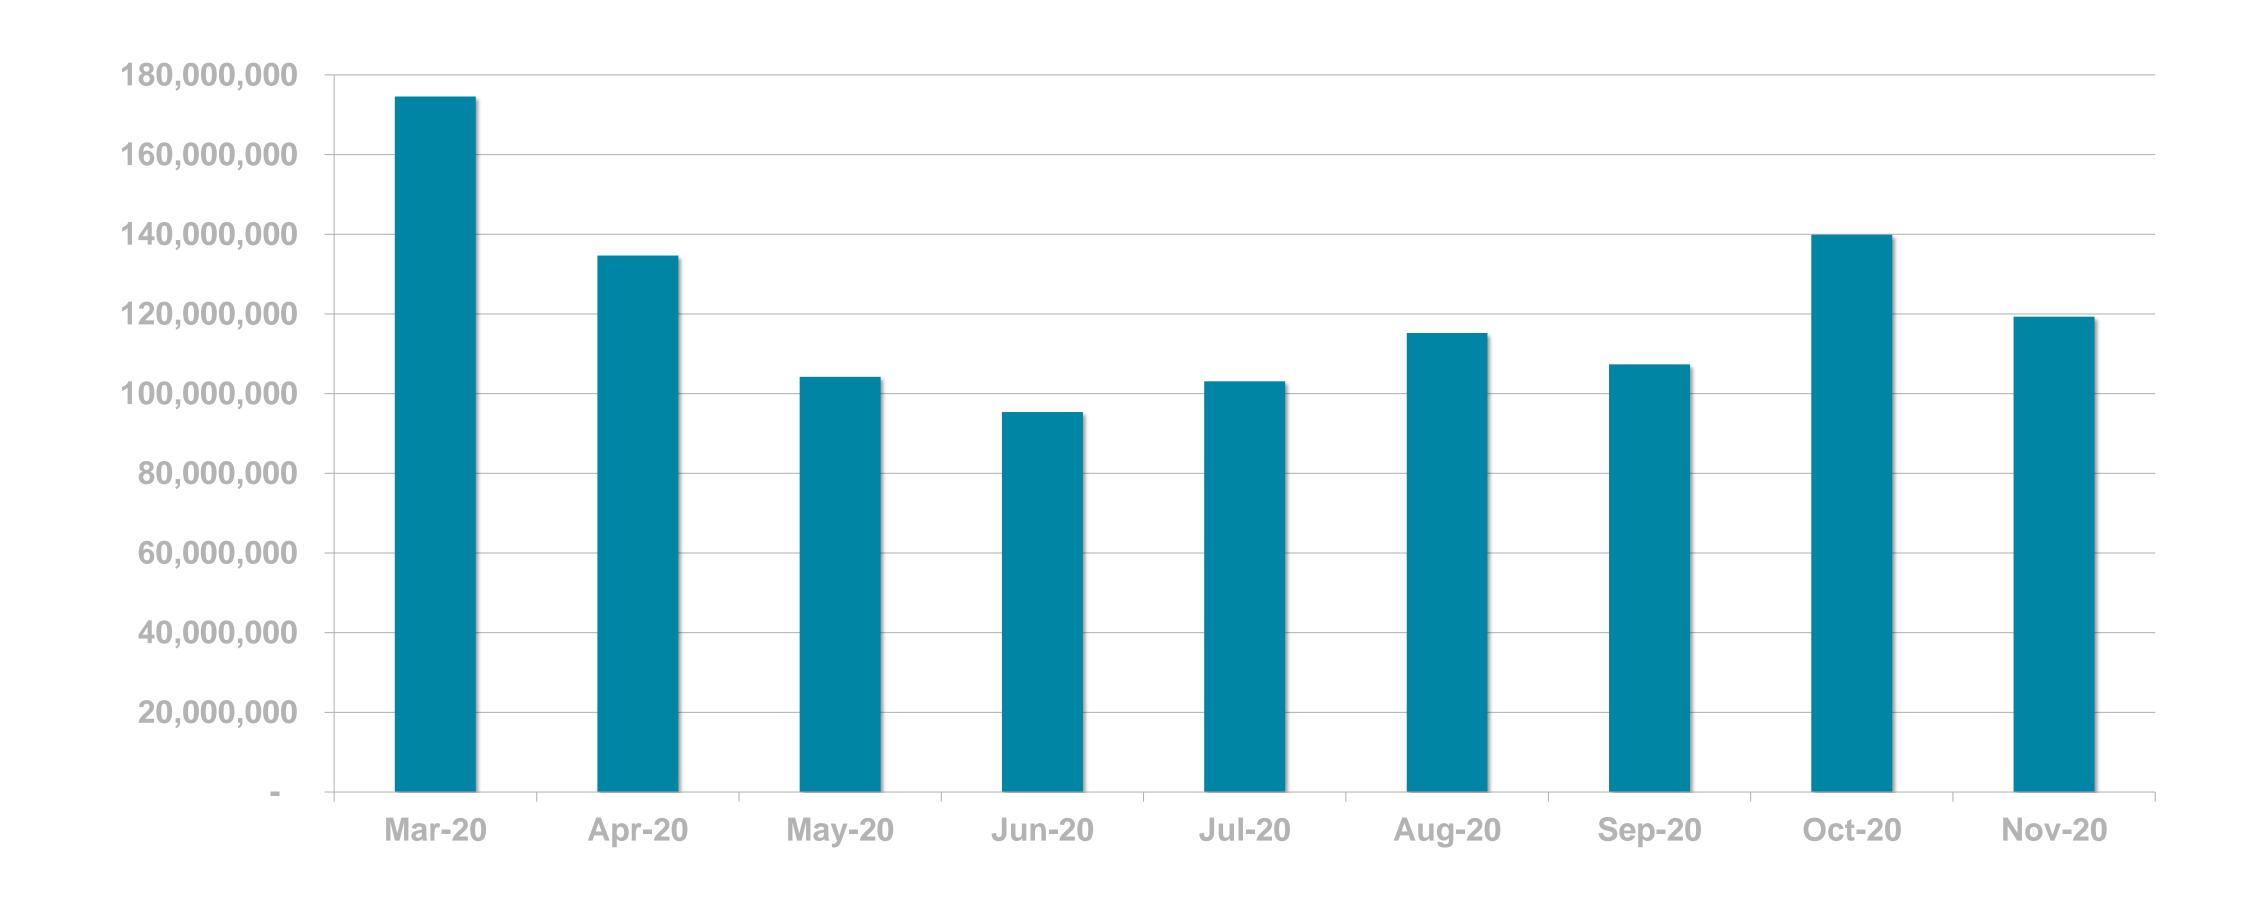

#### DIGITAL SERVICE USAGE

55% of Irish adults use a digital service from RTÉ every week



# RTÉ News

RTÉ News is the Number 1 news and entertainment app in Ireland





News Apps Ever Used – November 2019 (Adults 18+)





# RTÉ News Now UNIQUE BROWSERS PER MONTH





## RTÉ News Now PAGE VIEWS PER MONTH





#### PAGE VIEWS PER APP VERSION







RTÉ.ie is the Number 1 multi-media website in Ireland, used by 38% of Irish adults





7 mins Average visit



13 million **Monthly Unique Browsers\*** 









Source: B&A Survey, Nov 2019 (968 Irish Adults 18+) \*Worldwide, Device-based metric

# RTÉ.ie UNIQUE BROWSERS PER MONTH





## RTÉ.ie PAGE VIEWS PER MONTH





# RTÉ.ie PAGE VIEWS PER DEVICE





RTÉ Player is the Number 1
broadcaster video on demand service
in Ireland used by 48% of adults in
Ireland







**BVOD Services Ever Used** 

### RTÉ PLAYER STREAMS PER MONTH





#### **Top Programmes**

|    | Programme                        | Streams |  |  |  |
|----|----------------------------------|---------|--|--|--|
| 1  | The Late Late Toy Show 2020      | 526,000 |  |  |  |
| 2  | The Sunday Game Live             | 399,000 |  |  |  |
| 3  | RTÉ News: Nine Oclock            | 371,000 |  |  |  |
| 4  | RTÉ News: Six One                | 335,000 |  |  |  |
| 5  | Home and Away                    | 296,000 |  |  |  |
| 6  | EastEnders                       | 268,000 |  |  |  |
| 7  | Fair City                        | 212,000 |  |  |  |
| 8