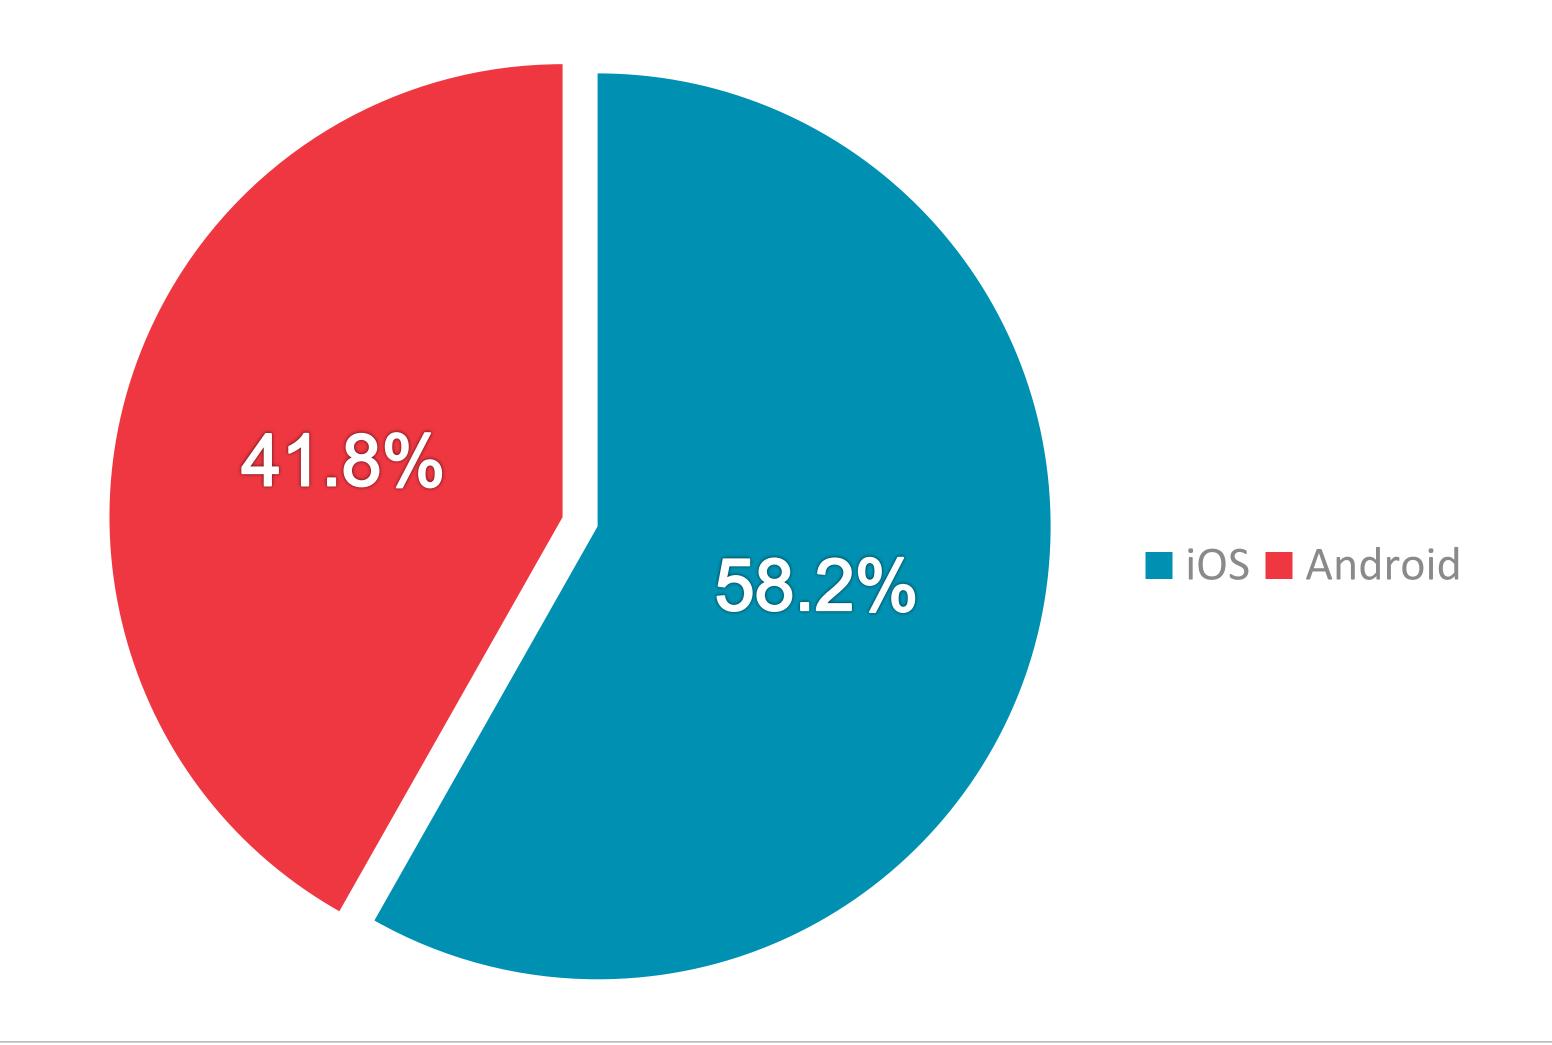

# RTÉ.ie PAGE VIEWS PER DEVICE

RTÉ Player is the Number 1
broadcaster video on demand service
in Ireland used by 48% of adults in
Ireland

**BVOD Services Ever Used** 