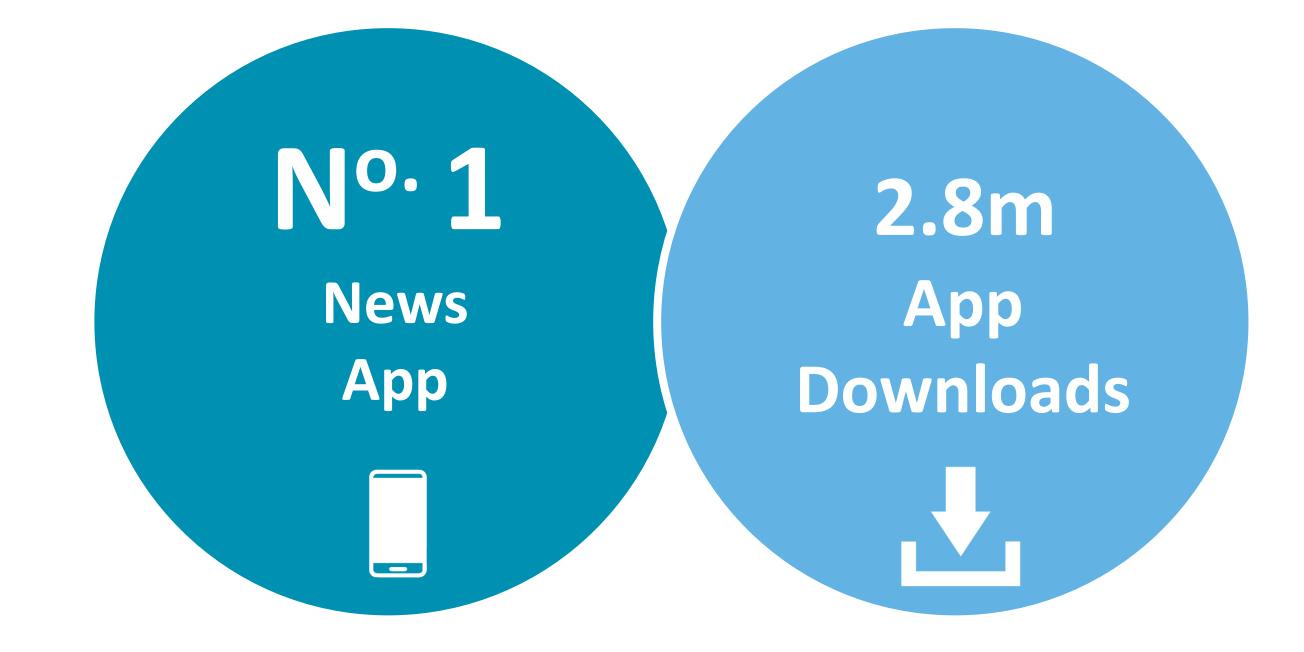

# RTÉ News

RTÉ News is the Number 1 news and entertainment app in Ireland

News Apps Ever Used – November 2019 (Adults 18+)