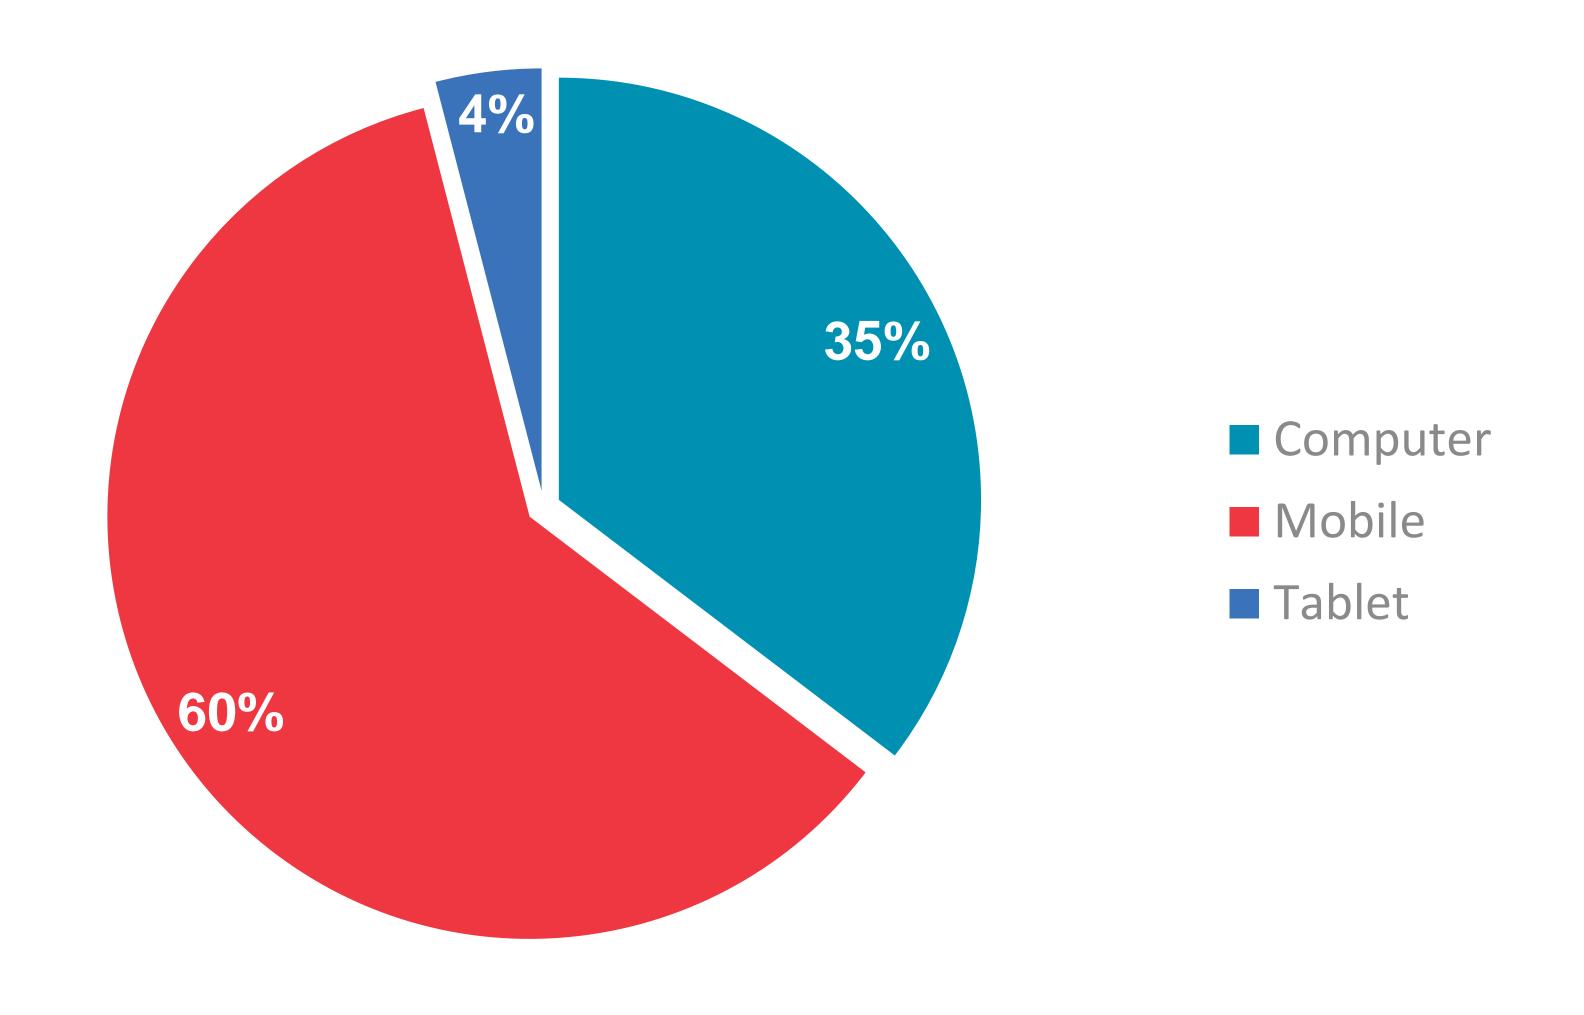

# RTÉ.ie PAGE VIEWS PER DEVICE

RTÉ Player is the Number 1
broadcaster video on demand service
in Ireland used by 48% of adults in
Ireland

**BVOD Services Ever Used** 