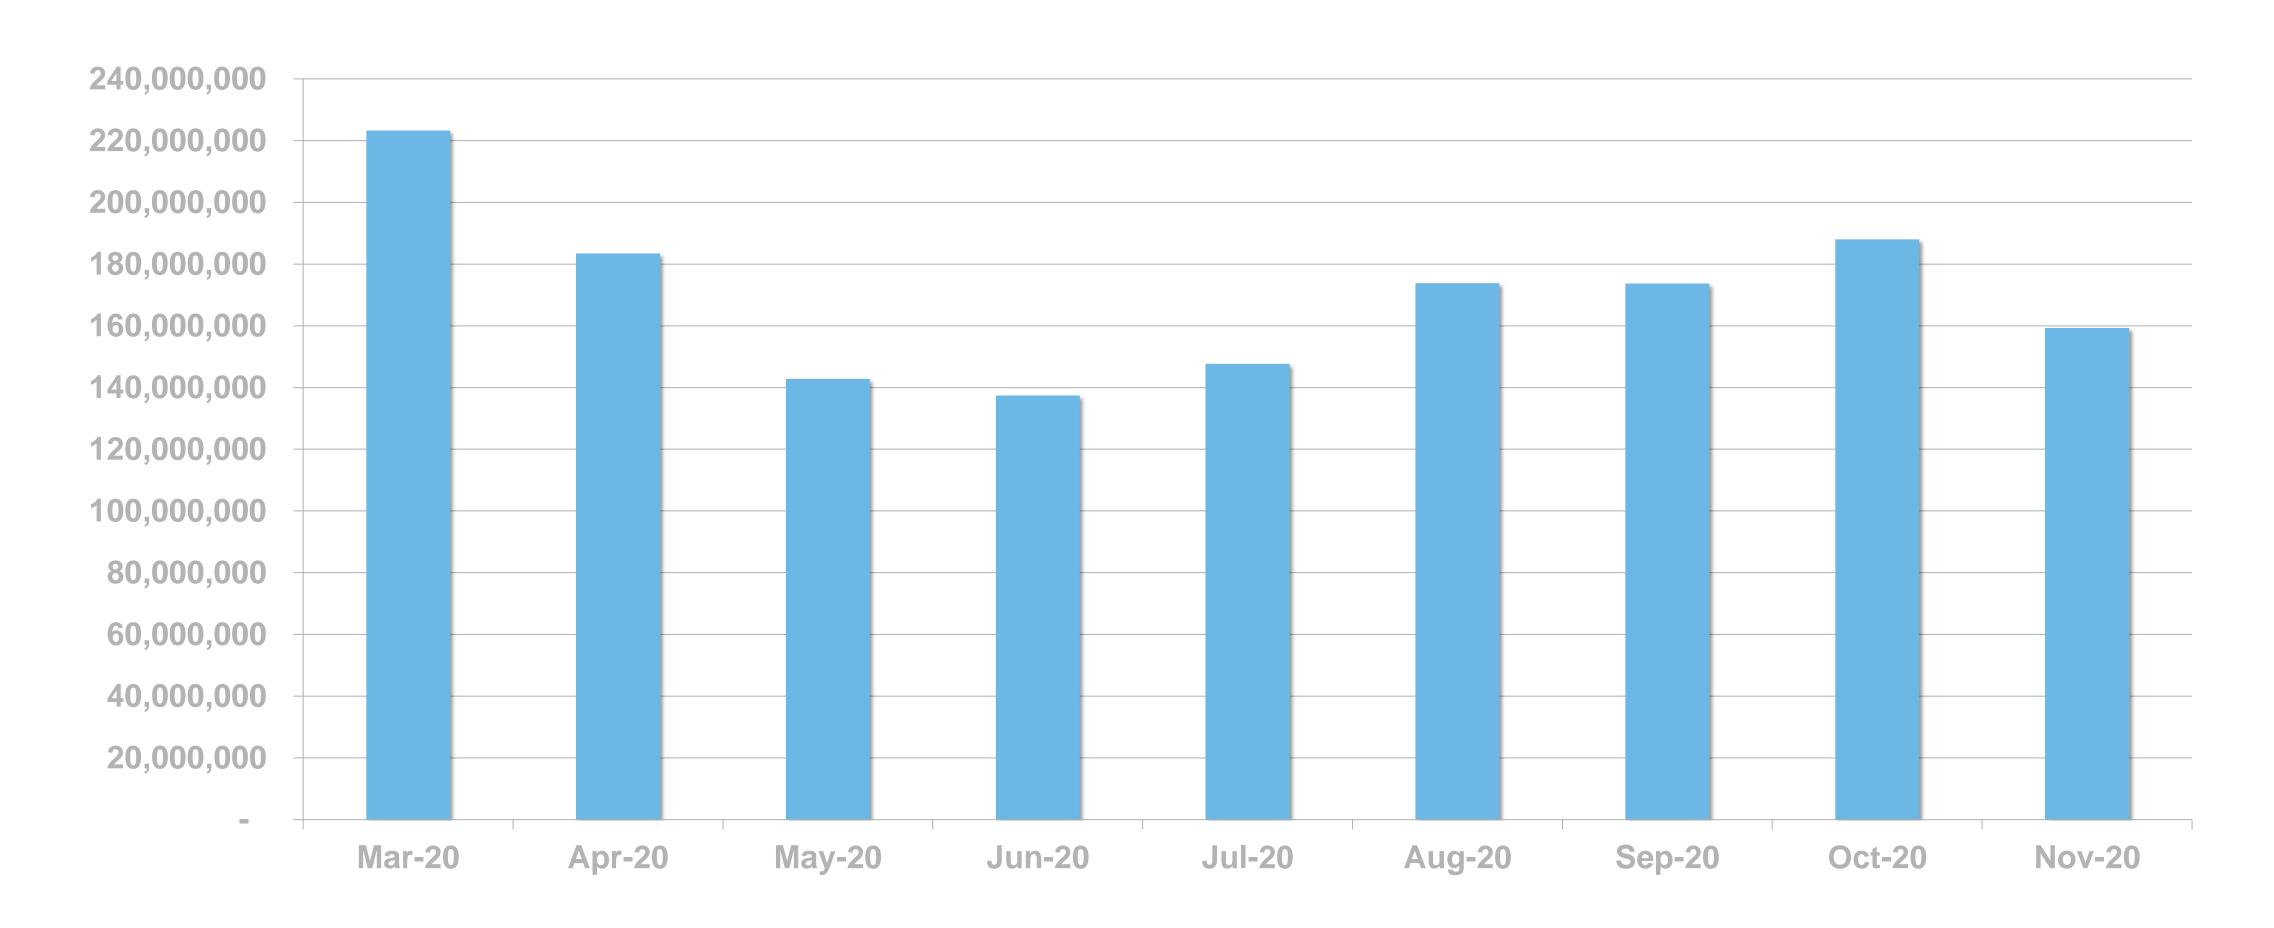

#### DIGITAL SERVICE USAGE

55% of Irish adults use a digital service from RTÉ every week



# RTÉ News

RTÉ News is the Number 1 news and entertainment app in Ireland





News Apps Ever Used – November 2019 (Adults 18+)





# RTÉ News Now UNIQUE BROWSERS PER MONTH





## RTÉ News Now PAGE VIEWS PER MONTH





#### PAGE VIEWS PER APP VERSION







RTÉ.ie is the Number 1 multi-media website in Ireland, used by 38% of Irish adults





7 mins Average visit



13 million **Monthly Unique Browsers\*** 









Source: B&A Survey, Nov 2019 (968 Irish Adults 18+) \*Worldwide, Device-based metric

# RTÉ.ie UNIQUE BROWSERS PER MONTH





## RTÉ.ie PAGE VIEWS PER MONTH





# RTÉ.ie PAGE VIEWS PER DEVICE





RTÉ Player is the Number 1
broadcaster video on demand service
in Ireland used by 48% of adults in
Ireland







**BVOD Services Ever Used** 

### RTÉ PLAYER STREAMS PER MONTH





#### **Top Programmes**

|    | Programme                        | Streams |  |  |  |
|----|----------------------------------|---------|--|--|--|
| 1  | The Late Late Toy Show 2020      | 526,000 |  |  |  |
| 2  |