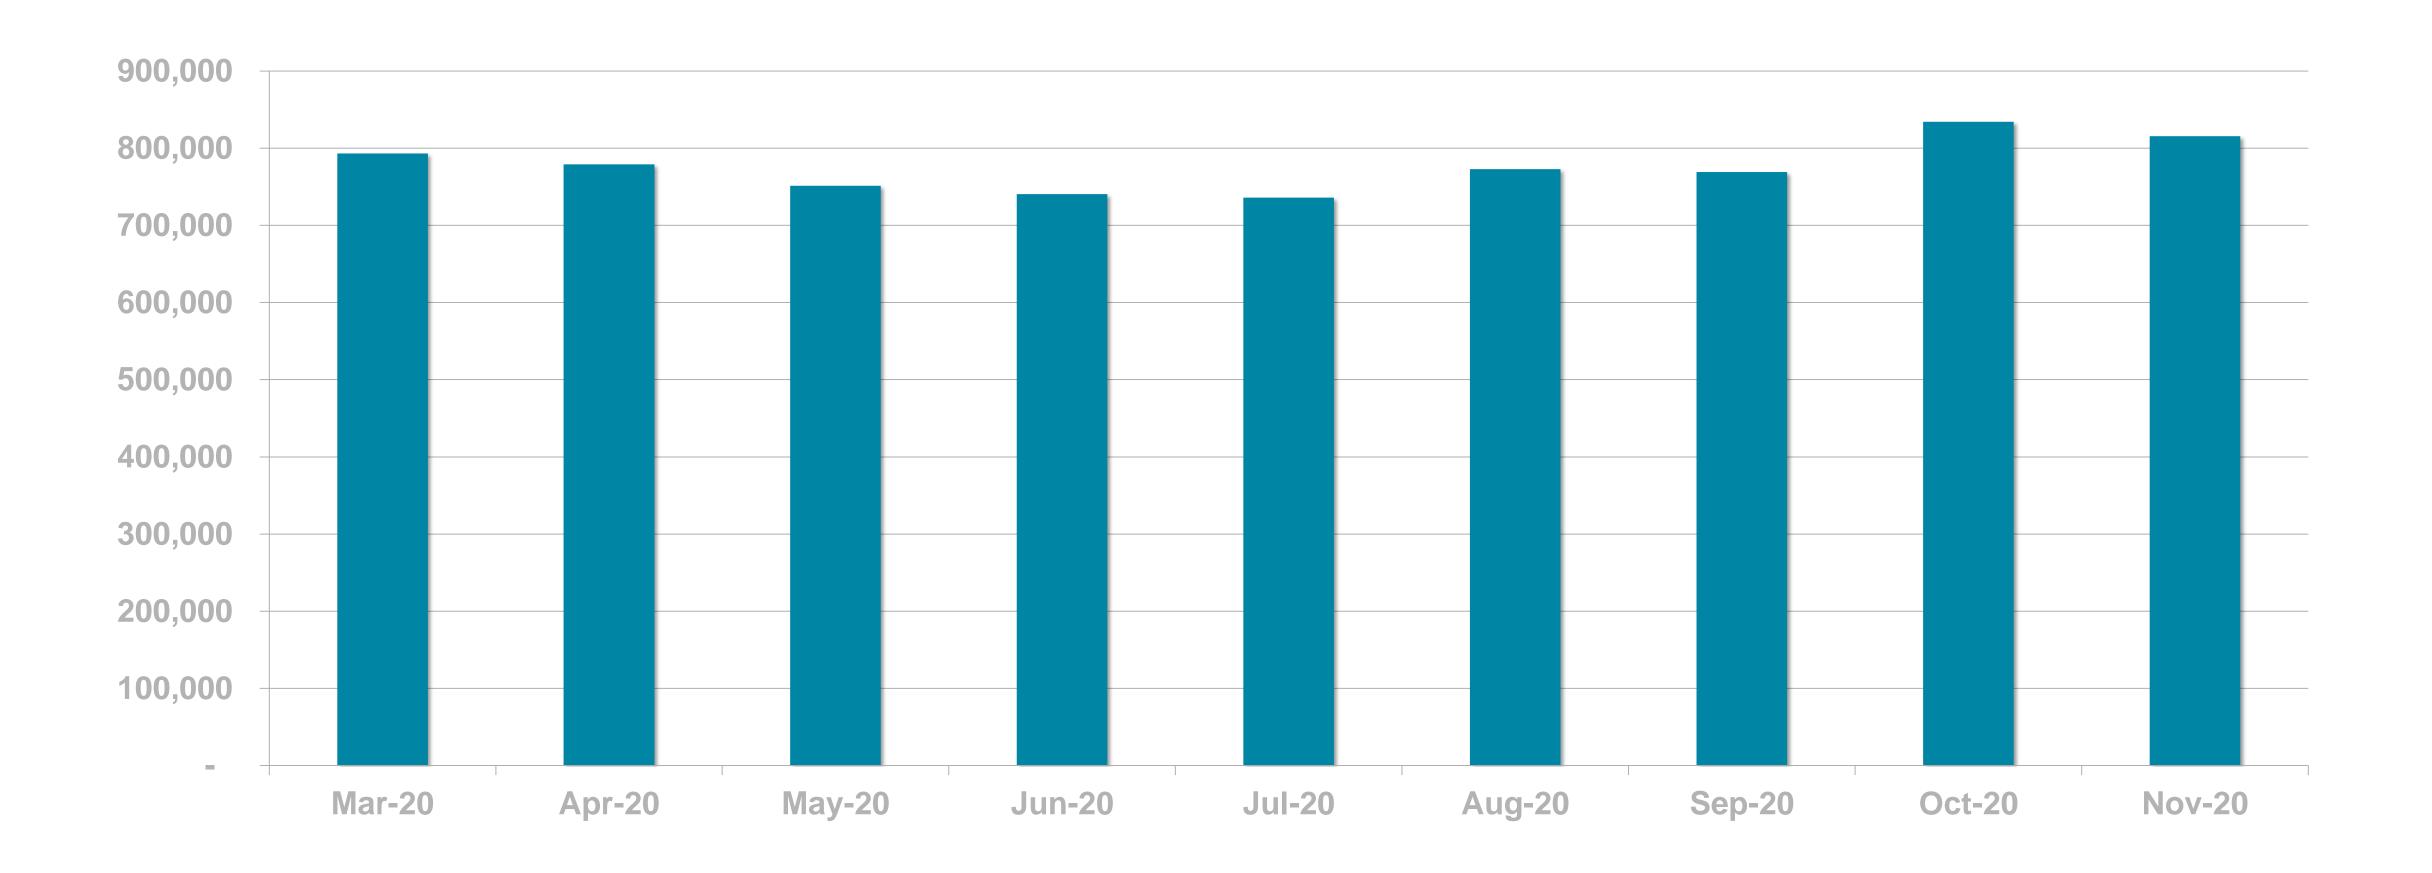

#### DIGITAL SERVICE USAGE

55% of Irish adults use a digital service from RTÉ every week



# RTÉ News

RTÉ News is the Number 1 news and entertainment app in Ireland





News Apps Ever Used – November 2019 (Adults 18+)





# RTÉ News Now UNIQUE BROWSERS PER MONTH





## RTÉ News Now PAGE VIEWS PER MONTH





#### PAGE VIEWS PER APP VERSION







RTÉ.ie is the Number 1 multi-media website in Ireland, used by 38% of Irish adults





7 mins Average visit



13 million **Monthly Unique Browsers\*** 









Source: B&A Survey, Nov 2019 (968 Irish Adults 18+) \*Worldwide, Device-based metric

# RTÉ.ie UNIQUE BROWSERS PER MONTH





## RTÉ.ie PAGE VIEWS PER MONTH





# RTÉ.ie PAGE VIEWS PER DEVICE





RTÉ Player is the Number 1
broadcaster video on demand service
in Ireland used by 48% of adults in
Ireland







**BVOD Services Ever Used** 

### RTÉ PLAYER STREAMS PER MONTH





#### **Top Programmes**

|    | Programme                        | Streams |  |  |  |
|----|----------------------------------|---------|--|--|--|
| 1  | The Late Late Toy