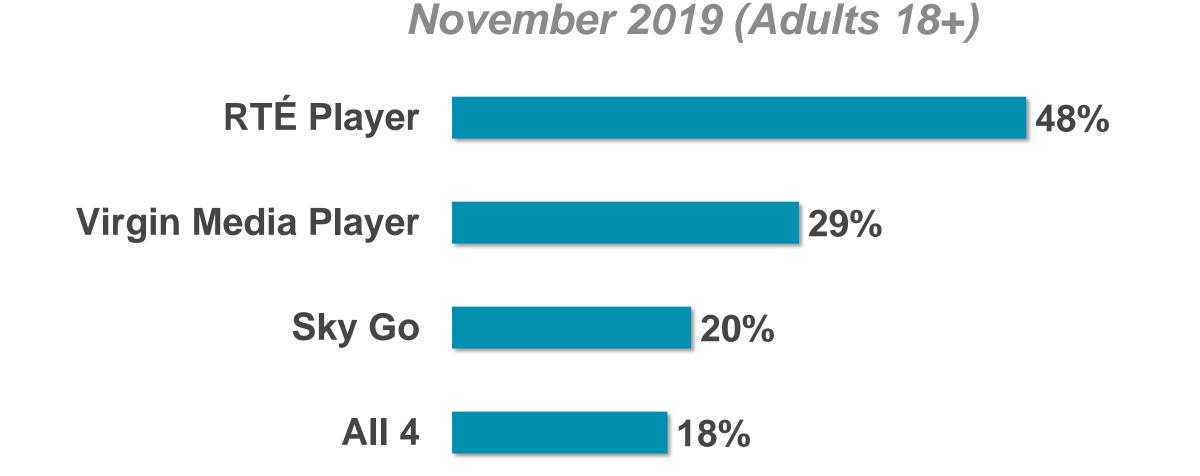

# RTÉ.ie PAGE VIEWS PER DEVICE

RTÉ Player is the Number 1
broadcaster video on demand service
in Ireland used by 48% of adults in
Ireland

**BVOD Services Ever Used** 