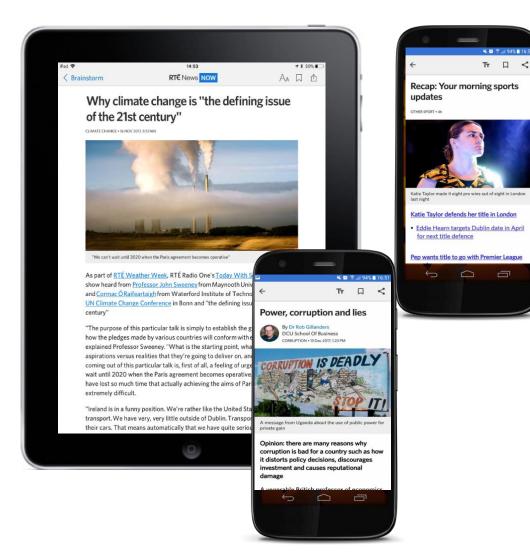

## Digital Audience Report November 2017

RTÉ Media Sales | Digital

# 46% of Irish adults use a digital service from RTÉ every week



## **RTÊ NEWS NOW**

<



## **RTÊ NEWS NOW**

### RTÉ News Now is the Number 1 news and entertainment app in Ireland



## RTÊ NEWS NOW



#### Unique Browsers per Month

#### Page Views per Month



## **RTÊ NEWS NOW**

### Page Views per App Version – November 2017



## RTÊ.ie





#### RTÉ.ie is the Number 1 multi-media website in Ireland with 1.2m Irish users and 5.3m unique browsers in the past month



No.1 Multi-media Website



The average visit on RTÉ.ie is longer than Irish Times, Independent and The Journal

RTE.ie: 5.57min, Irish Times.com: 5.24min, msn.ie: 5.11min, CNN.com: 4.93min, Independent.ie: 4.64min, Buzzfeed.com: 4.50min, TheJournal.ie: 4.46min (Source: B&A, 2014). The average duration per visit on RTÉ.ie was 6 mins 15 secs in January 2016 (comscore DAx, 2016)



#### Monthly Unique Browser