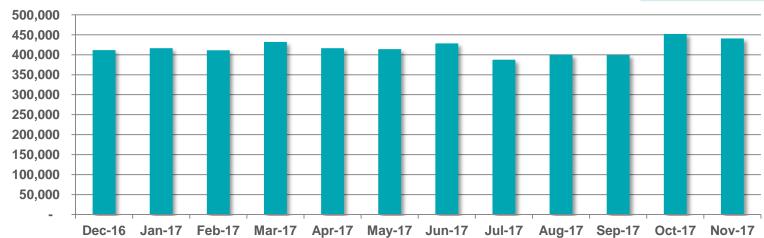

## Digital Audience Report November 2017

RTÉ Media Sales | Digital

# 46% of Irish adults use a digital service from RTÉ every week



## **RTÊ NEWS NOW**

<



## **RTÊ NEWS NOW**

### RTÉ News Now is the Number 1 news and entertainment app in Ireland



## RTÊ NEWS NOW



#### Unique Browsers per Month

#### Page Views per Month



## **RTÊ NEWS NOW**

### Page Views per App Version – November 2017



## RTÊ.ie





#### RTÉ.ie is the Number 1 multi-media website in Ireland with 1.2m Irish users and 5.3m unique browsers in the past month



No.1 Multi-media Website



The average visit on RTÉ.ie is longer than Irish Times, Independent and The Journal

RTE.ie: 5.57min, Irish Times.com: 5.24min, msn.ie: 5.11min, CNN.com: 4.93min, Independent.ie: 4.64min, Buzzfeed.com: 4.50min, TheJournal.ie: 4.46min (Source: B&A, 2014). The average duration per visit on RTÉ.ie was 6 mins 15 secs in January 2016 (comscore DAx, 2016)



#### Monthly Unique Browsers

Source: Global Web Index Q2 2017; comScore DAx

Unique Browsers per Month

## RTÊ.ie

#### 8,000,000 7,000,000