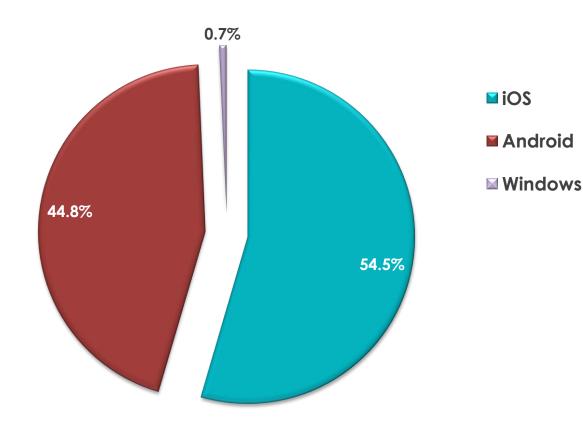

## Digital Audience Report November 2017

RTÉ Media Sales | Digital

# 46% of Irish adults use a digital service from RTÉ every week



## **RTÊ NEWS NOW**

<



## **RTÊ NEWS NOW**

### RTÉ News Now is the Number 1 news and entertainment app in Ireland



## RTÊ NEWS NOW



#### Unique Browsers per Month

#### Page Views per Month



## **RTÊ NEWS NOW**

### Page Views per App Version – November 2017



## RTÊ.ie





#### RTÉ.ie is the Number 1 multi-media website in Ireland with 1.2m Irish users and 5.3m unique browsers in the past month



No.1 Multi-media Website



The average visit on RTÉ.ie is longer than Irish Times, Independent and The Journal

RTE.ie: 5.57min, Irish Times.com: 5.24min, msn.ie: 5.11min, CNN.com: 4.93min, Independent.ie: 4.64min, Buzzfeed.com: 4.50min, TheJournal.ie: 4.46min (Source: B&A, 2014). The average duration per visit on RTÉ.ie was 6 mins 15 secs in January 2016 (comscore DAx, 2016)



#### Monthly Unique Browsers

Source: Global Web Index Q2 2017; comScore DAx

Unique Browsers per Month

## RTÊ.ie

#### 8,000,000 7,000,000 6,000,000 5,000,000 4,000,000 3,000,000 2,000,000 1,000,000 -



#### Page Views per Month





### Page Views per Device – November