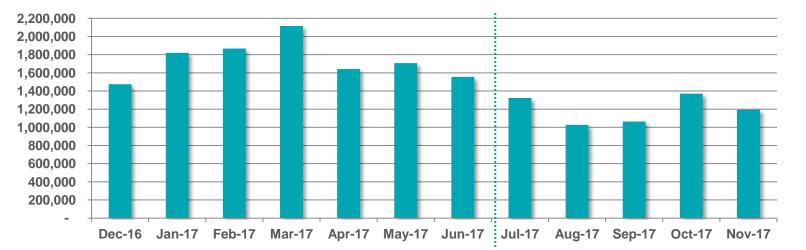

# RTÉ Player is the Number 1 broadcaster video on demand service in Ireland with 1m users in the last month

RTÉ Player App downloads

Ireland's No.1 VOD service

Total Streams Per Month

#### Unique Browsers per Month

Streams per Month

Source: comScore Dax (Unique Browsers excluding Virgin Media/ Sky. Streams exc .Sky)

N.B. A more accurate measure of browsers has been available since July 2017