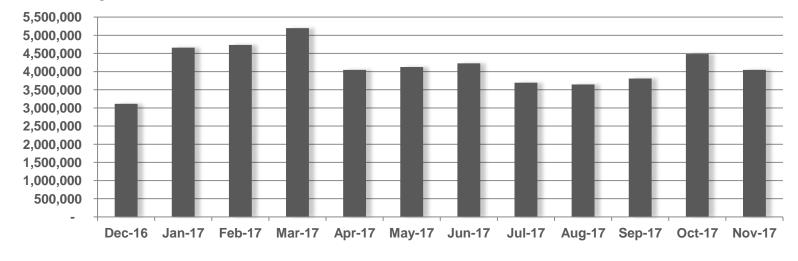

# RTÉ Player is the Number 1 broadcaster video on demand service in Ireland with 1m users in the last month

RTÉ Player App downloads

Ireland's No.1 VOD service

Total Streams Per Month

#### Unique Browsers per Month

Streams per Month

Source: comScore Dax (Unique Browsers excluding Virgin Media/ Sky. Streams exc .Sky)

N.B. A more accurate measure of browsers has been available since July 2017