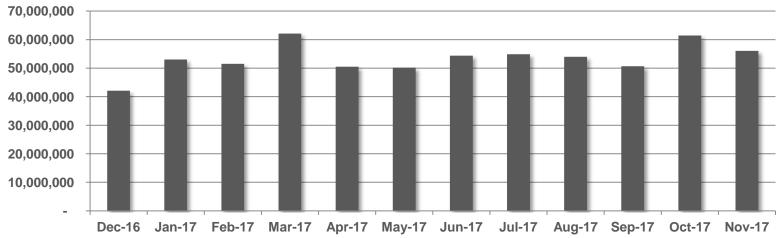

Views per App Version – November 2017



## RTÊ.ie





#### RTÉ.ie is the Number 1 multi-media website in Ireland with 1.2m Irish users and 5.3m unique browsers in the past month



No.1 Multi-media Website



The average visit on RTÉ.ie is longer than Irish Times, Independent and The Journal

RTE.ie: 5.57min, Irish Times.com: 5.24min, msn.ie: 5.11min, CNN.com: 4.93min, Independent.ie: 4.64min, Buzzfeed.com: 4.50min, TheJournal.ie: 4.46min (Source: B&A, 2014). The average duration per visit on RTÉ.ie was 6 mins 15 secs in January 2016 (comscore DAx, 2016)



#### Monthly Unique Browsers

Source: Global Web Index Q2 2017; comScore DAx

Unique Browsers per Month

## RTÊ.ie

#### 8,000,000 7,000,000 6,000,000 5,000,000 4,000,000 3,000,000 2,000,000 1,000,000 -



#### Page Views per Month





### Page Views per Device – November 2017



# RTÊ player 🖻







# RTÉ Player is the Number 1 broadcaster video on demand service in Ireland with 1m users in the last month



RTÉ Player App downloads



Ireland's No.1 VOD service



Total Streams Per Month

# RTÊ player 🖻



#### Unique Browsers per Month

Streams per Month



Source: comScore Dax (Unique Browsers excluding Virgin Media/ Sky. Streams exc .Sky)

N.B. A more accurate measure of browsers has been available since July 2017

# RTÉ player 🖻

### **Top Programmes in November 2017**

|    | Programme                    | Streams |
|----|------------------------------|---------|
| 1  | Home and Away                | 420,000 |
| 2  | Fair City                    | 383,000 |
| 3  | EastEnders                   | 337,000 |
| 4