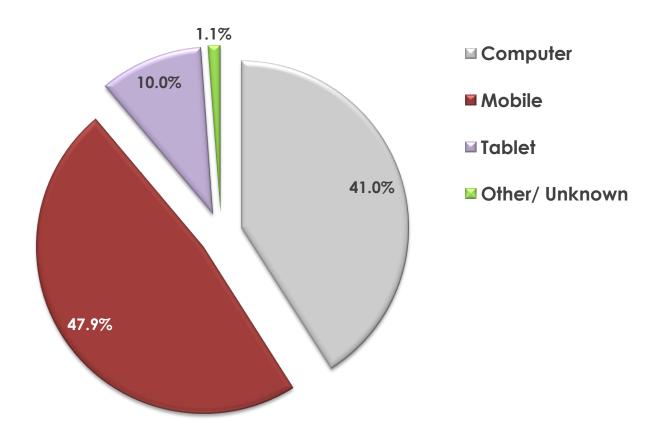

### Page Views per Device – November 2017

### Streams by Device - November 2017

- Computer
- Tablet
- Mobile 🛛
- **TV Platform Operator**
- Connected TV
- Gaming
- 🛯 Unknown