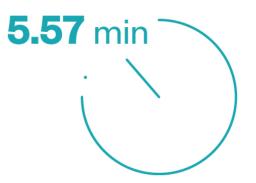

#### RTÉ.ie is the Number 1 multi-media website in Ireland with 1.2m Irish users and 5.3m unique browsers in the past month

No.1 Multi-media Website

The average visit on RTÉ.ie is longer than Irish Times, Independent and The Journal

RTE.ie: 5.57min, Irish Times.com: 5.24min, msn.ie: 5.11min, CNN.com: 4.93min, Independent.ie: 4.64min, Buzzfeed.com: 4.50min, TheJournal.ie: 4.46min (Source: B&A, 2014). The average duration per visit on RTÉ.ie was 6 mins 15 secs in January 2016 (comscore DAx, 2016)