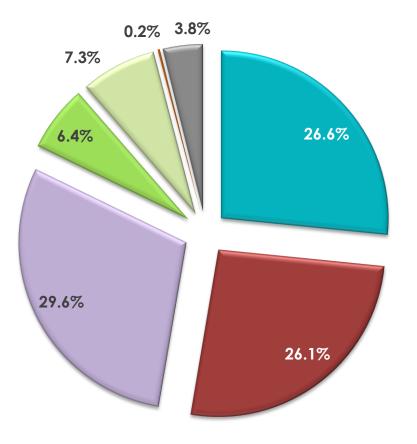

### Streams by Device - November 2017

- Computer
- Tablet
- Mobile 🛛
- **TV Platform Operator**
- Connected TV
- Gaming
- 🛯 Unknown