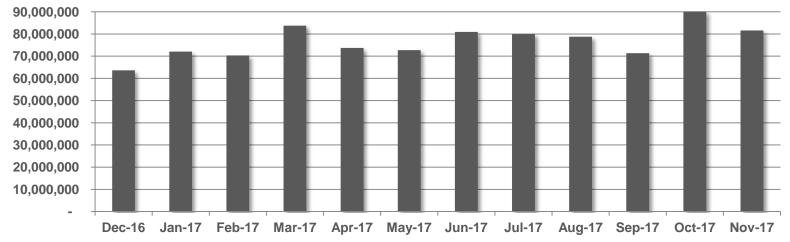

## Digital Audience Report November 2017

RTÉ Media Sales | Digital

# 46% of Irish adults use a digital service from RTÉ every week



## **RTÊ NEWS NOW**

<



## **RTÊ NEWS NOW**

### RTÉ News Now is the Number 1 news and entertainment app in Ireland



## RTÊ NEWS NOW



#### Unique Browsers per Month

#### Page Views per Month



## **RTÊ NEWS NOW**

### Page Views per App Version – November 2017



## RTÊ.ie





#### RTÉ.ie is the Number 1 multi-media website in Ireland with 1.2m Irish users and 5.3m unique browsers in the past month



No.1 Multi-media Website



The average visit on RTÉ.ie is longer than Irish Times, Independent and The Journal

RTE.ie: 5.57min, Irish Times.com: 5.24min, msn.ie: 5.11min, CNN.com: 4.93min, Independent.ie: 4.64min, Buzzfeed.com: 4.50min, TheJournal.ie: 4.46min (Source: B&A, 2014). The average duration per visit on RTÉ.ie was 6 mins 15 secs in January 2016 (comscore DAx, 2016)



#### Monthly Unique Browsers

Source: Global Web Index Q2 2017; comScore DAx

Unique Browsers per Month

## RTÊ.ie

#### 8,000,000 7,000,000 6,000,000 5,000,000 4,000,000 3,000,000 2,000,000 1,000,000 -