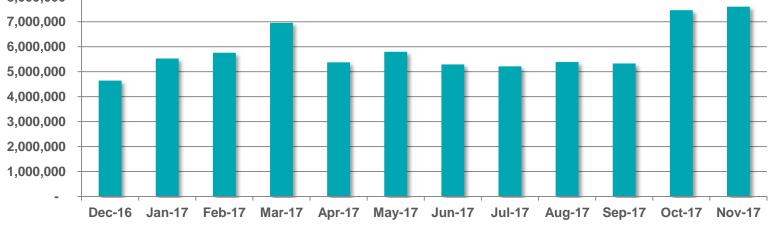

#### Unique Browsers per Month

#### Monthly Unique Browsers

Source: Global Web Index Q2 2017; comScore DAx

Unique Browsers per Month