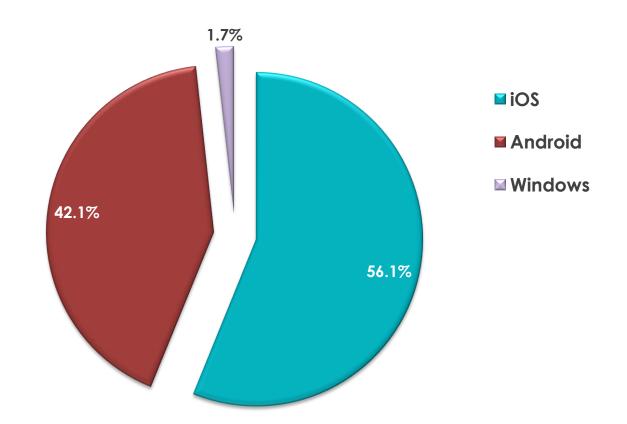

## Digital Audience Report November 2016

# 48% of Irish adults use a digital service from RTÉ every week





## RTÉ NEWS NOW

## RTÉ NEWS NOW

# RTÉ News Now is the Number 1 news and entertainment app in Ireland





## RTÉ NEWS NOW

#### **Unique Browsers per Month**



#### Page Views per Month



Source: comScore DAx

## RTÉ NEWS NOW

#### Page Views per App Version – November 2016



## RTÉ.ie





# RTÉ.ie is the Number 1 multi-media website in Ireland with 922,000 users in the past week and the number 1 Irish media web brand used by 51% of Irish Internet users in the last month



No.1 Multi-media Website



The average visit on RTÉ.ie is longer than Irish Times, Independent and The Journal

RTE.ie: 5.57min, Irish Times.com: 5.24min, msn.ie: 5.11min, CNN.com: 4.93min, Independent.ie: 4.64min, Buzzfeed.com: 4.50min, TheJournal.ie: 4.46min (Source: B&A, 2014). The average duration per visit on RTÉ.ie was 6 mins 15 secs in January 2016 (comscore DAx, 2016)



Monthly Unique
Browsers

## RTÉ.ie

#### **Unique Browsers per Month**



#### Page Views per Month



Source: comScore DAx



#### Page Views per Device – November 2016



Source: comScore DAx

## RTÉ player 🕞