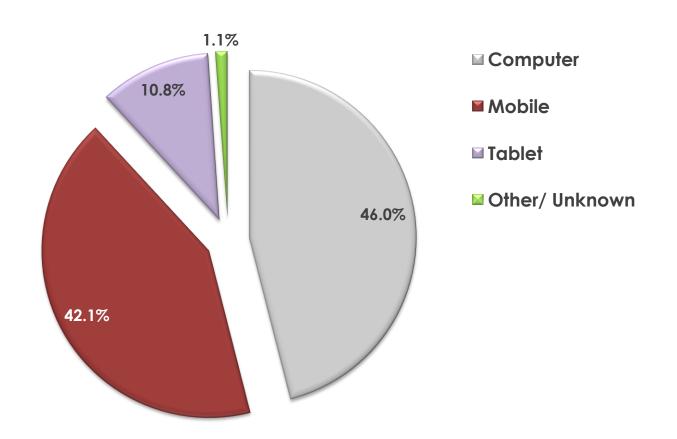

e Views per App Version – November 2016



## RTÉ.ie





# RTÉ.ie is the Number 1 multi-media website in Ireland with 922,000 users in the past week and the number 1 Irish media web brand used by 51% of Irish Internet users in the last month



No.1 Multi-media Website



The average visit on RTÉ.ie is longer than Irish Times, Independent and The Journal

RTE.ie: 5.57min, Irish Times.com: 5.24min, msn.ie: 5.11min, CNN.com: 4.93min, Independent.ie: 4.64min, Buzzfeed.com: 4.50min, TheJournal.ie: 4.46min (Source: B&A, 2014). The average duration per visit on RTÉ.ie was 6 mins 15 secs in January 2016 (comscore DAx, 2016)



Monthly Unique
Browsers

## RTÉ.ie

#### **Unique Browsers per Month**



#### Page Views per Month



Source: comScore DAx



#### Page Views per Device – November 2016



Source: comScore DAx

## RTÉ player 🕞





RTÉ Player is the Number 1 broadcaster video on demand service in Ireland with 400,000 users in last 7 days





Ireland's No.1 VOD service



Total Streams
Per Month

## RTÉ player 🕞

#### **Unique Browsers per Month**



#### Streams per Month



Source: comScore Dax (Unique Browsers excluding Virgin Media/ Sky, Streams exc .Sky)



#### **Top Programmes in November 2016**

|    | Programme                   | Streams |
|----|-----------------------------|---------|
| 1  | Fair City                   | 512,000 |
| 2  | Home and Away               | 435,000 |
| 3  | EastEnders                  | 291,000 |
| 4  | The Late Late Show Extras   | 140,000 |
| 5  | Neighbours                  | 135,000 |
| 6  | Guinness Series Live        | 126,000 |