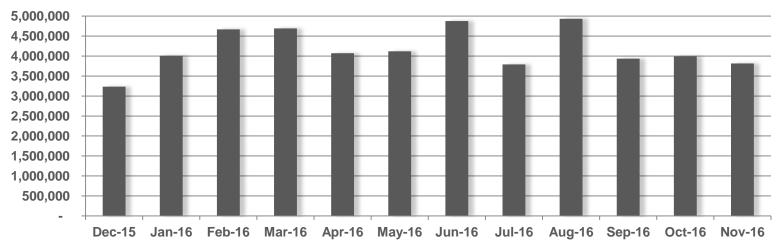

on RTÉ.ie is longer than Irish Times, Independent and The Journal

RTE.ie: 5.57min, Irish Times.com: 5.24min, msn.ie: 5.11min, CNN.com: 4.93min, Independent.ie: 4.64min, Buzzfeed.com: 4.50min, TheJournal.ie: 4.46min (Source: B&A, 2014). The average duration per visit on RTÉ.ie was 6 mins 15 secs in January 2016 (comscore DAx, 2016)



Monthly Unique
Browsers

## RTÉ.ie

#### **Unique Browsers per Month**



#### Page Views per Month



Source: comScore DAx



#### Page Views per Device – November 2016



Source: comScore DAx

## RTÉ player 🕞





RTÉ Player is the Number 1 broadcaster video on demand service in Ireland with 400,000 users in last 7 days





Ireland's No.1 VOD service



Total Streams
Per Month

## RTÉ player 🕞

#### **Unique Browsers per Month**



#### Streams per Month



Source: comScore Dax (Unique Browsers excluding Virgin Media/ Sky, Streams exc .Sky)



#### **Top Programmes in November 2016**

|    | Programme                   | Streams |
|----|-----------------------------|---------|
| 1  | Fair City                   | 512,000 |
| 2  | Home and Away               | 435,000 |
| 3  | EastEnders                  | 291,000 |
| 4  | The Late Late Show Extras   | 140,000 |
| 5  | Neighbours                  | 135,000 |
| 6  | Guinness Series Live        | 126,000 |
| 7  | Nine News                   | 97,000  |
| 8  | The Late Late Show          | 95,000  |
| 9  | Six One News                | 74,000  |
| 10 | Fair City Extras            | 64,000  |
| 11 | Bridget & Eamon             | 59,000  |
| 12 | Shortland Street            | 49,000  |
| 13 | Tod