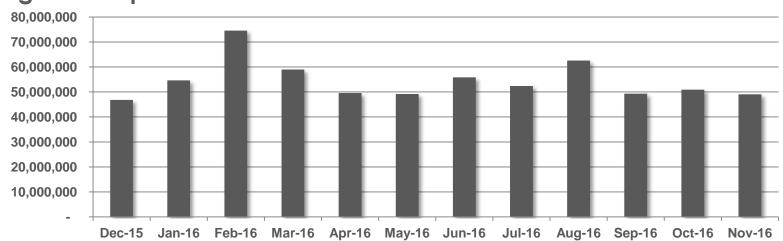

age Views per Month



Source: comScore DAx

## RTÉ NEWS NOW

#### Page Views per App Version – November 2016



## RTÉ.ie





# RTÉ.ie is the Number 1 multi-media website in Ireland with 922,000 users in the past week and the number 1 Irish media web brand used by 51% of Irish Internet users in the last month



No.1 Multi-media Website



The average visit on RTÉ.ie is longer than Irish Times, Independent and The Journal

RTE.ie: 5.57min, Irish Times.com: 5.24min, msn.ie: 5.11min, CNN.com: 4.93min, Independent.ie: 4.64min, Buzzfeed.com: 4.50min, TheJournal.ie: 4.46min (Source: B&A, 2014). The average duration per visit on RTÉ.ie was 6 mins 15 secs in January 2016 (comscore DAx, 2016)



Monthly Unique
Browsers

## RTÉ.ie

#### **Unique Browsers per Month**



#### Page Views per Month



Source: comScore DAx



#### Page Views per Device – November 2016



Source: comScore DAx

## RTÉ player 🕞





RTÉ Player is the Number 1 broadcaster video on demand service in Ireland with 400,000 users in last 7 days





Ireland's No.1 VOD service



Total Streams
Per Month

## RTÉ player 🕞

#### **Unique Browsers per Month**



#### Streams per Month



Source: comScore Dax (Unique Browsers excluding Virgin Media/ Sky, Streams exc .Sky)



#### **Top Programmes in November 2016**

|    | Programme                   | Streams |
|----|-----------------------------|---------|
| 1  | Fair City                   | 512,000 |
| 2  | Home and Away               | 435,000 |
| 3  | EastEnders                  | 291,000 |
| 4  | The Late Late Show Extras   | 140,000 |
| 5  | Neighbours