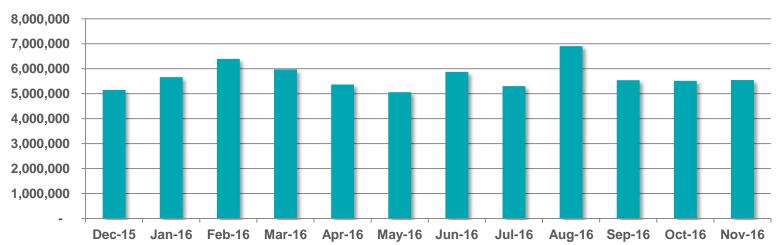

rowsers per Month**



#### Page Views per Month



Source: comScore DAx

## RTÉ NEWS NOW

#### Page Views per App Version – November 2016



## RTÉ.ie





# RTÉ.ie is the Number 1 multi-media website in Ireland with 922,000 users in the past week and the number 1 Irish media web brand used by 51% of Irish Internet users in the last month



No.1 Multi-media Website



The average visit on RTÉ.ie is longer than Irish Times, Independent and The Journal

RTE.ie: 5.57min, Irish Times.com: 5.24min, msn.ie: 5.11min, CNN.com: 4.93min, Independent.ie: 4.64min, Buzzfeed.com: 4.50min, TheJournal.ie: 4.46min (Source: B&A, 2014). The average duration per visit on RTÉ.ie was 6 mins 15 secs in January 2016 (comscore DAx, 2016)



Monthly Unique
Browsers

## RTÉ.ie

#### **Unique Browsers per Month**



#### Page Views per Month



Source: comScore DAx



#### Page Views per Device – November 2016



Source: comScore DAx

## RTÉ player 🕞





RTÉ Player is the Number 1 broadcaster video on demand service in Ireland with 400,000 users in last 7 days





Ireland's No.1 VOD service



Total Streams
Per Month

## RTÉ player 🕞

#### **Unique Browsers per Month**



#### Streams per Month



Source: comScore Dax (Unique Browsers excluding Virgin Media/ Sky, Streams exc .Sky)



#### **Top Programmes in November 2016**

|    | Programme                   | Streams |
|----|-----------------------------|---------|
| 1  | Fair City                   | 512,000 |
| 2  | Home and Away               | 435,000 |
| 3  | EastEnders                  | 291,000 |
| 4  | The Late Late Show Extras   | 140,0