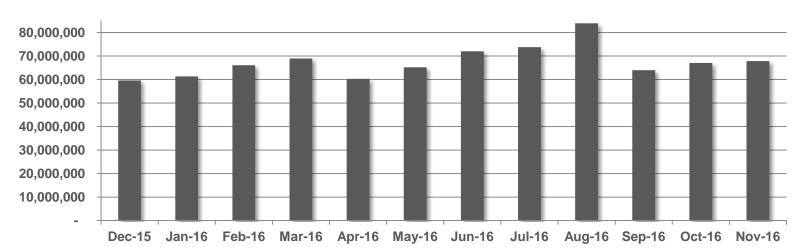

#### **Unique Browsers per Month**

#### Page Views per Month

Source: comScore DAx