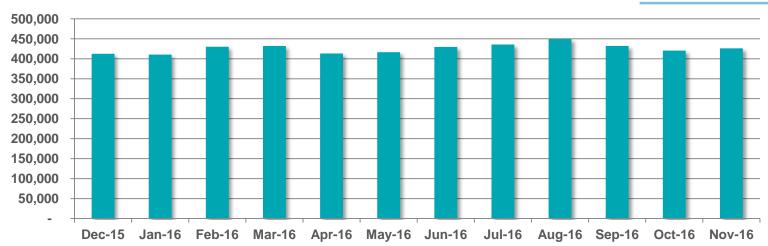

## Digital Audience Report November 2016

# 48% of Irish adults use a digital service from RTÉ every week





## RTÉ NEWS NOW

## RTÉ NEWS NOW

# RTÉ News Now is the Number 1 news and entertainment app in Ireland





## RTÉ NEWS NOW

#### **Unique Browsers per Month**



#### Page Views per Month



Source: comScore DAx

## RTÉ NEWS NOW

#### Page Views per App Version – November 2016



## RTÉ.ie





# RTÉ.ie is the Number 1 multi-media website in Ireland with 922,000 users in the past week and the number 1 Irish media web brand used by 51% of Irish Internet users in the last month



No.1 Multi-media Website



The average visit on RTÉ.ie is longer than Irish Times, Independent and The Journal

RTE.ie: 5.57min, Irish Times.com: 5.24min, msn.ie: 5.11min, CNN.com: 4.93min, Independent.ie: 4.64min, Buzzfeed.com: 4.50min, TheJournal.ie: 4.46min (Source: B&A, 2014). The average duration per visit on RTÉ.ie was 6 mins 15 secs in January 2016 (comscore DAx, 2016)



Monthly Unique
Browsers

## RTÉ.ie

#### **Unique Browsers per Month**



#### Page Views per