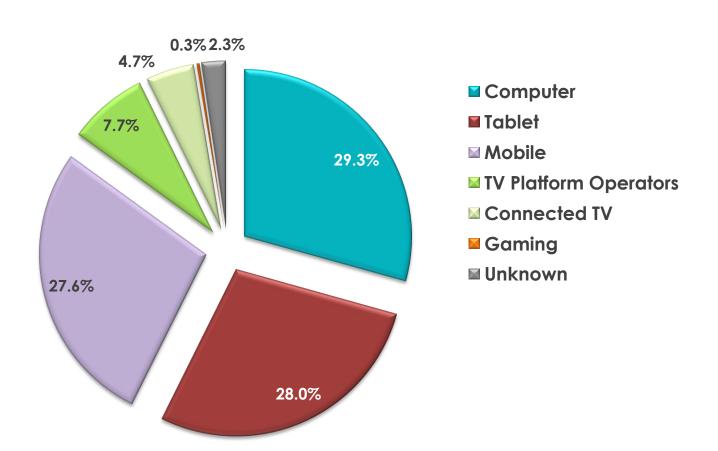

| 135,000 |
| 6  | Guinness Series Live        | 126,000 |
| 7  | Nine News                   | 97,000  |
| 8  | The Late Late Show          | 95,000  |
| 9  | Six One News                | 74,000  |
| 10 | Fair City Extras            | 64,000  |
| 11 | Bridget & Eamon             | 59,000  |
| 12 | Shortland Street            | 49,000  |
| 13 | Today with Maura and Daithi | 43,000  |
| 14 | Guinness Series Live Extras | 43,000  |
| 15 | Latest News and Weather     | 43,000  |
| 16 | Home and Away Extras        | 38,000  |
| 17 | Ireland's Fittest Family    | 37,000  |
| 18 | The Ray D'Arcy Show Extras  | 35,000  |
| 19 | The Nathan Carter Show      | 33,000  |
| 20 | The Fall                    | 32,000  |

Source: comScore Dax



#### Streams by Device – November 2016



#### **Audience Targeting**



| AUDIENCE            | Fair City | EastEnders | Home &<br>Away | Shortland<br>Street | Operation<br>Transform. | The Late<br>Late Show | The Ray<br>D'Arcy Show |
|---------------------|-----------|------------|----------------|---------------------|-------------------------|-----------------------|------------------------|
| Male                |           |            |                |                     |                         | X                     | X                      |
| Female              | X         | X          | X              | X                   | X                       |                       |                        |
| Male 18-34          |           |            |                |                     |                         |