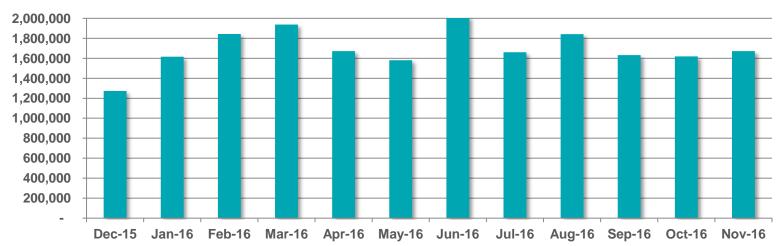

site



The average visit on RTÉ.ie is longer than Irish Times, Independent and The Journal

RTE.ie: 5.57min, Irish Times.com: 5.24min, msn.ie: 5.11min, CNN.com: 4.93min, Independent.ie: 4.64min, Buzzfeed.com: 4.50min, TheJournal.ie: 4.46min (Source: B&A, 2014). The average duration per visit on RTÉ.ie was 6 mins 15 secs in January 2016 (comscore DAx, 2016)



Monthly Unique
Browsers

## RTÉ.ie

#### **Unique Browsers per Month**



#### Page Views per Month



Source: comScore DAx



#### Page Views per Device – November 2016



Source: comScore DAx

## RTÉ player 🕞





RTÉ Player is the Number 1 broadcaster video on demand service in Ireland with 400,000 users in last 7 days





Ireland's No.1 VOD service



Total Streams
Per Month

## RTÉ player 🕞

#### **Unique Browsers per Month**



#### Streams per Month



Source: comScore Dax (Unique Browsers excluding Virgin Media/ Sky, Streams exc .Sky)



#### **Top Programmes in November 2016**

|    | Programme                   | Streams |
|----|-----------------------------|---------|
| 1  | Fair City                   | 512,000 |
| 2  | Home and Away               | 435,000 |
| 3  | EastEnders                  | 291,000 |
| 4  | The Late Late Show Extras   | 140,000 |
| 5  | Neighbours                  | 135,000 |
| 6  | Guinness Series Live        | 126,000 |
| 7  | Nine News                   | 97,000  |
| 8  | The Late Late Show          | 95,000  |
| 9  | Six One News                | 74,000  |
| 10 | Fair City Extras            | 64,000  |
| 11 | Bridget & Eamon             | 59,000  |
| 12 | Shortland Street