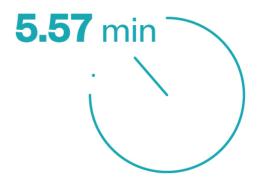

The average visit on RTÉ.ie is longer than Irish Times, Independent and The Journal

RTE.ie: 5.57min, Irish Times.com: 5.24min, msn.ie: 5.11min, CNN.com: 4.93min, Independent.ie: 4.64min, Buzzfeed.com: 4.50min, TheJournal.ie: 4.46min (Source: B&A, 2014). The average duration per visit on RTÉ.ie was 6 mins 15 secs in January 2016 (comscore DAx, 2016)