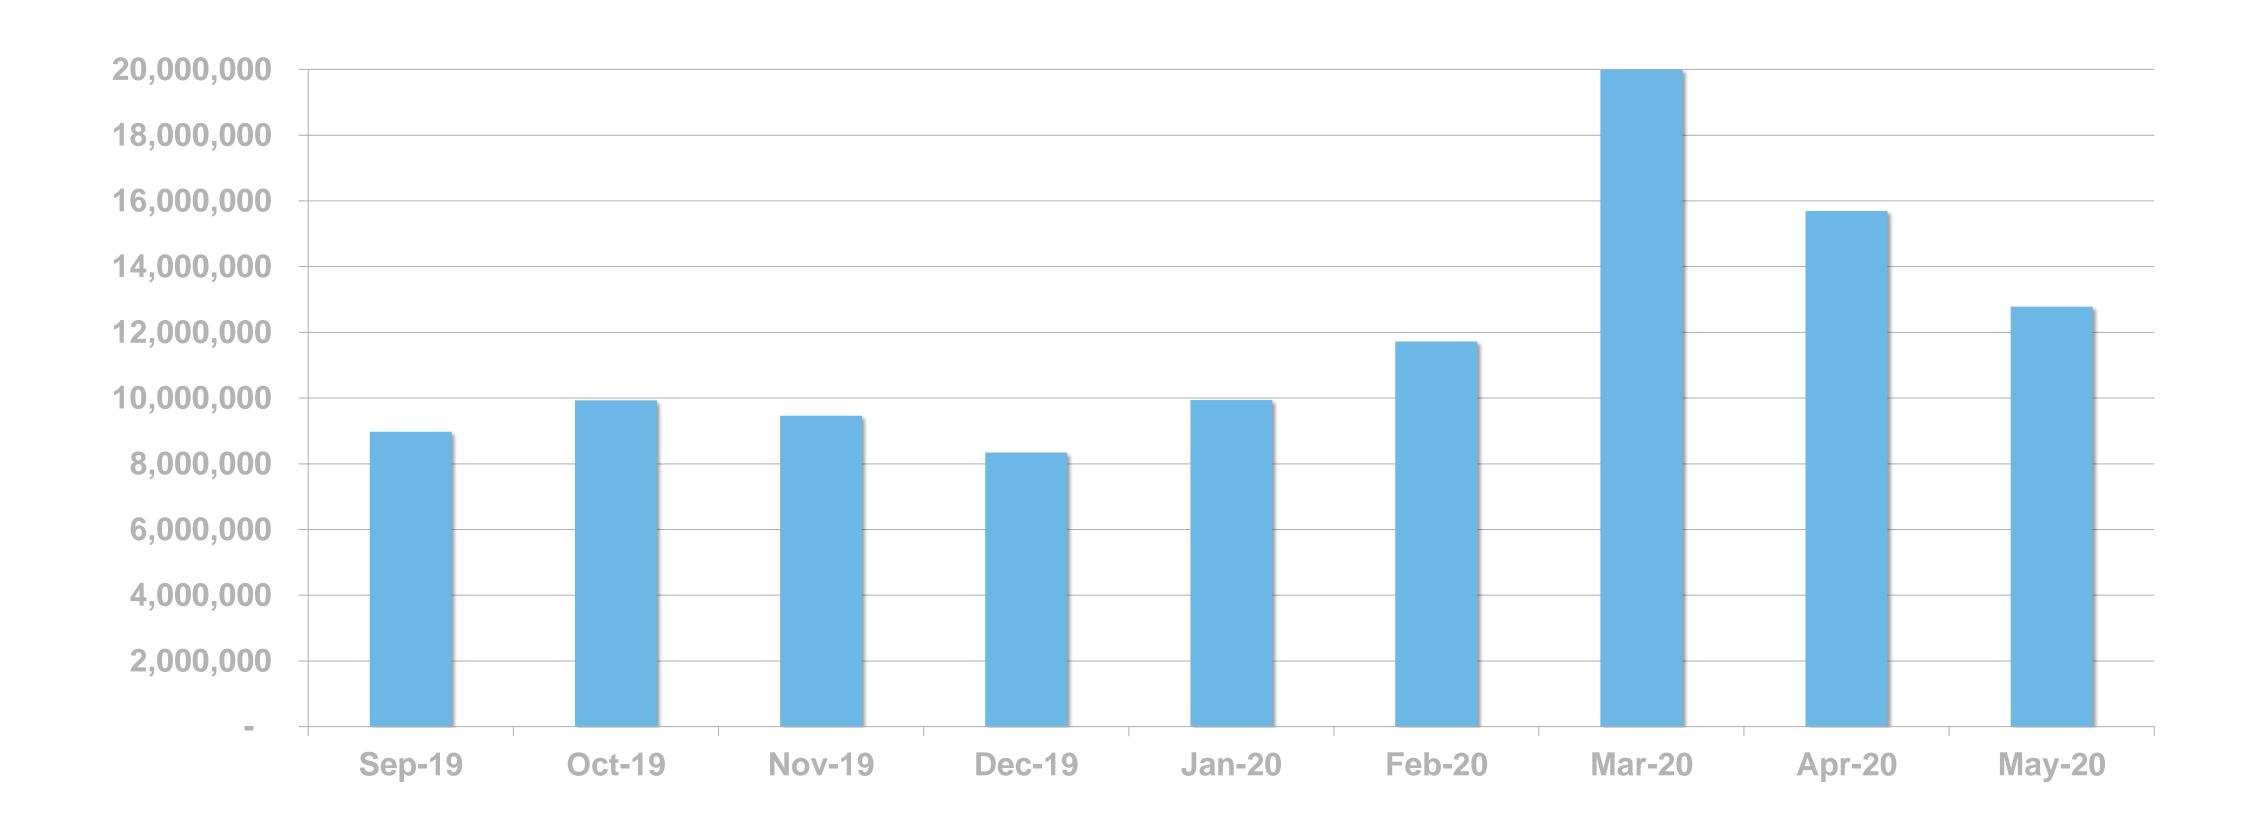

#### DIGITAL SERVICE USAGE

53% of Irish adults use a digital service from RTÉ every week



# RTÉ NEWS NOW

RTÉ News Now is the Number 1 news and entertainment app in Ireland





News Apps Ever Used – November 2019 (Adults 18+)





# RTÉ News Now UNIQUE BROWSERS PER MONTH





## RTÉ News Now PAGE VIEWS PER MONTH





#### PAGE VIEWS PER APP VERSION







RTÉ.ie is the Number 1 multi-media website in Ireland, used by 38% of Irish adults









# RTÉ.ie UNIQUE BROWSERS PER MONTH





## RTÉ.ie PAGE VIEWS PER MONTH





# RTÉ.ie PAGE VIEWS PER DEVICE





RTÉ Player is the Number 1
broadcaster video on demand service
in Ireland used by 48% of adults in
Ireland

3.5m RTÉ Player App Downloads

Ireland's
No. 1
BVOD service





**BVOD Services Ever Used** 



# RTÉ PLAYER STREAMS/ PLAYCOUNT PER MONTH





### **Top Programmes**

|    | Programme                   | Streams   |  |  |
|----|-----------------------------|-----------|--|--|
| 1  | Normal People               | 2,993,000 |  |  |
| 2  | Home & Away                 | 344,000   |  |  |
| 3  | RTÉ News: Six One           | 296,000   |  |  |
| 4  | RTÉ News: Nine O'Clock      | 241,000   |  |  |
| 5  | The Late Show               | 240,000   |  |  |
| 6  | Love/Hate                   | 224,000   |  |  |
| 7  | R