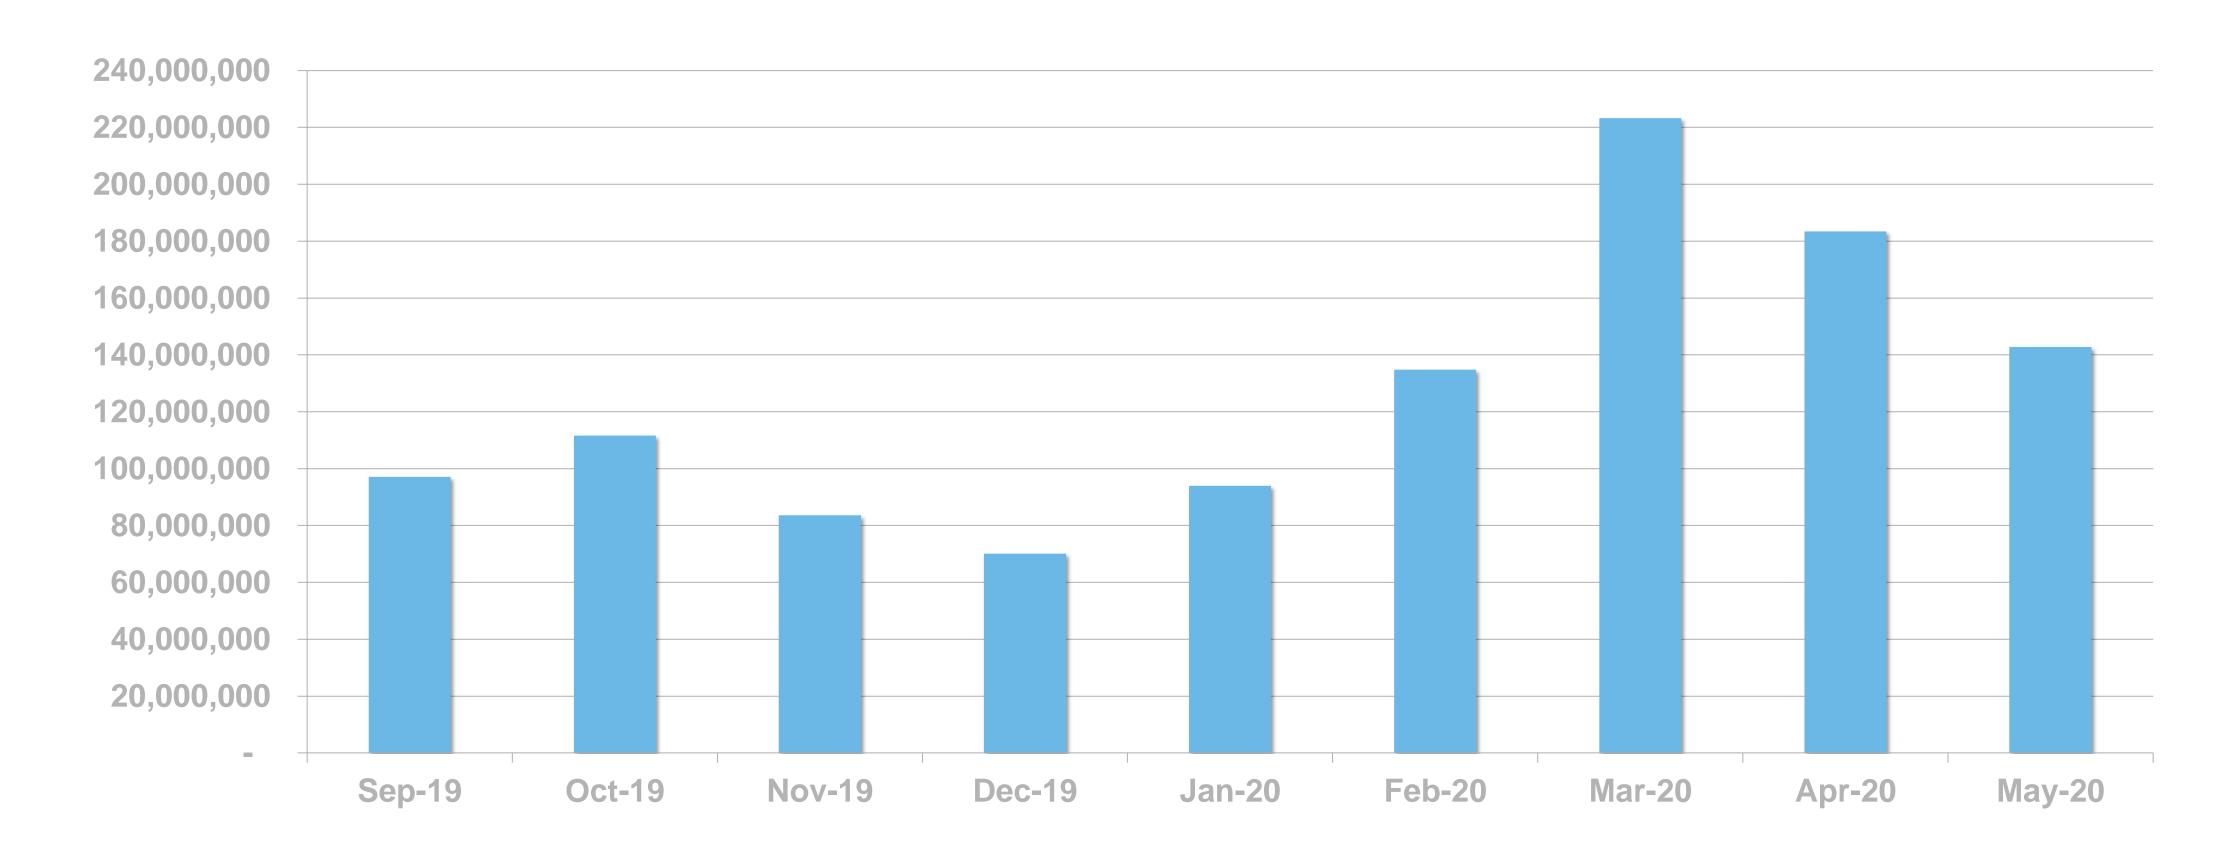

#### DIGITAL SERVICE USAGE

53% of Irish adults use a digital service from RTÉ every week



# RTÉ NEWS NOW

RTÉ News Now is the Number 1 news and entertainment app in Ireland





News Apps Ever Used – November 2019 (Adults 18+)





# RTÉ News Now UNIQUE BROWSERS PER MONTH





## RTÉ News Now PAGE VIEWS PER MONTH





#### PAGE VIEWS PER APP VERSION







RTÉ.ie is the Number 1 multi-media website in Ireland, used by 38% of Irish adults









# RTÉ.ie UNIQUE BROWSERS PER MONTH





## RTÉ.ie PAGE VIEWS PER MONTH





# RTÉ.ie PAGE VIEWS PER DEVICE





RTÉ Player is the Number 1
broadcaster video on demand service
in Ireland used by 48% of adults in
Ireland

3.5m RTÉ Player App Downloads

Ireland's
No. 1
BVOD service





**BVOD Services Ever Used** 



# RTÉ PLAYER STREAMS/ PLAYCOUNT PER MONTH





### **Top Programmes**

|    | Programme                   | Streams   |  |  |
|----|-----------------------------|-----------|--|--|
| 1  | Normal People               | 2,993,000 |  |  |
| 2  | Home & Away                 | 344,000   |  |  |
| 3  | RTÉ News: Six One           | 296,000   |  |  |
|