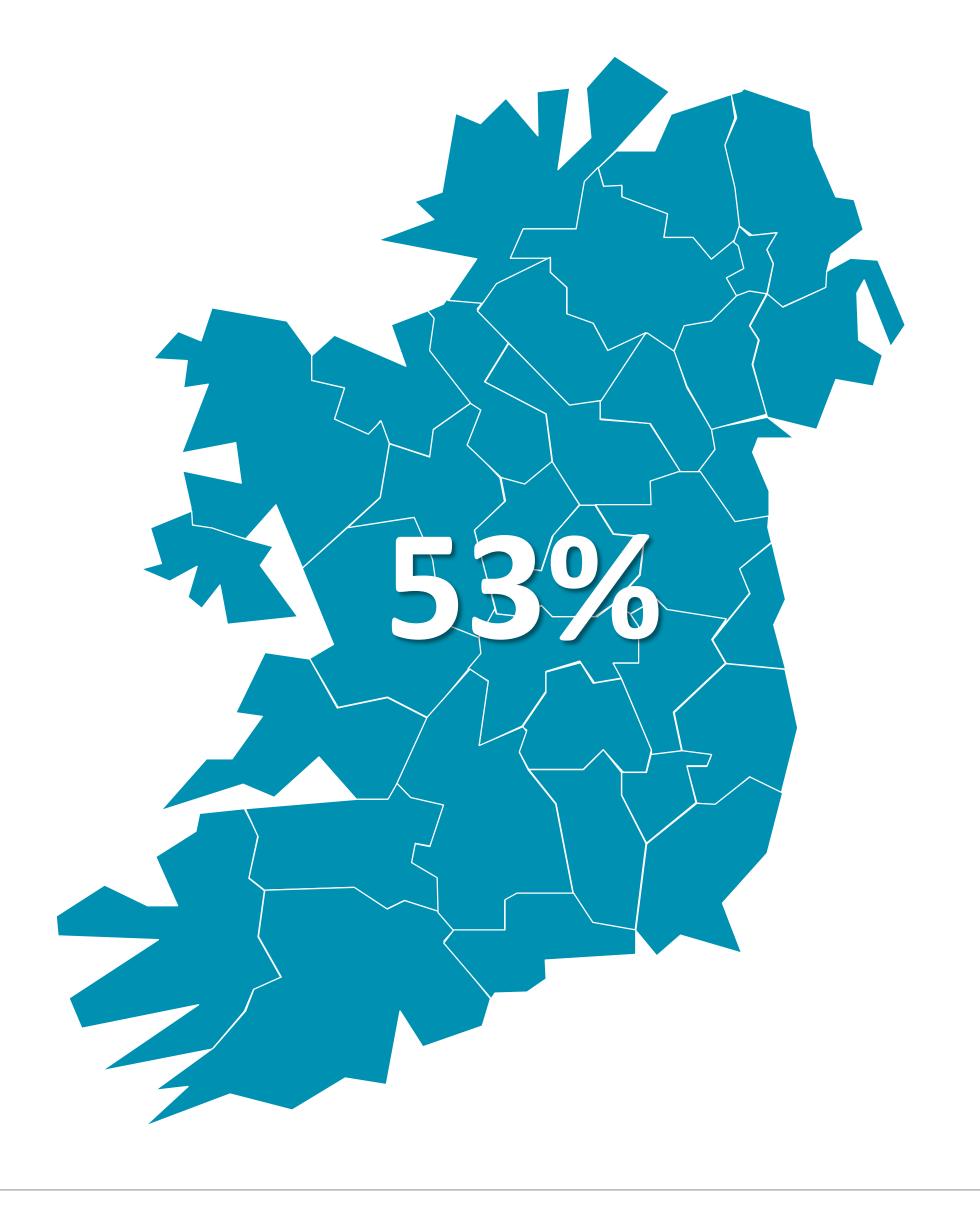

#### DIGITAL SERVICE USAGE

53% of Irish adults use a digital service from RTÉ every week