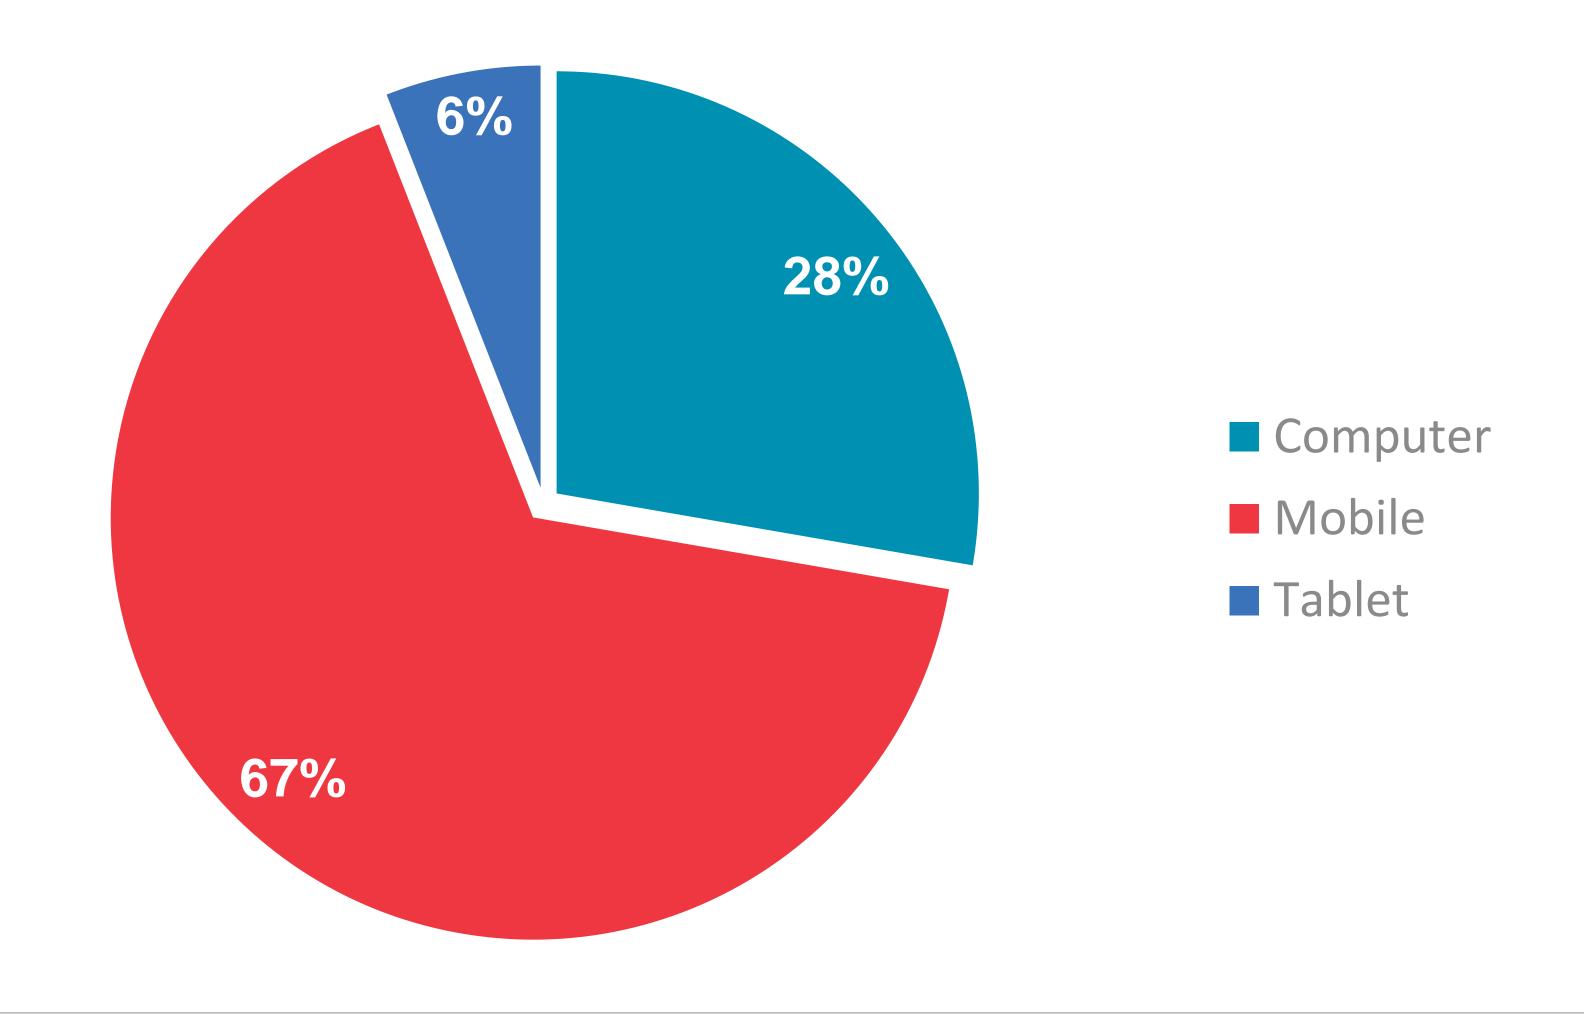

# RTÉ.ie PAGE VIEWS PER DEVICE

RTÉ Player is the Number 1
broadcaster video on demand service
in Ireland used by 48% of adults in
Ireland

3.5m RTÉ Player App Downloads

Ireland's
No. 1
BVOD service

**BVOD Services Ever Used** 