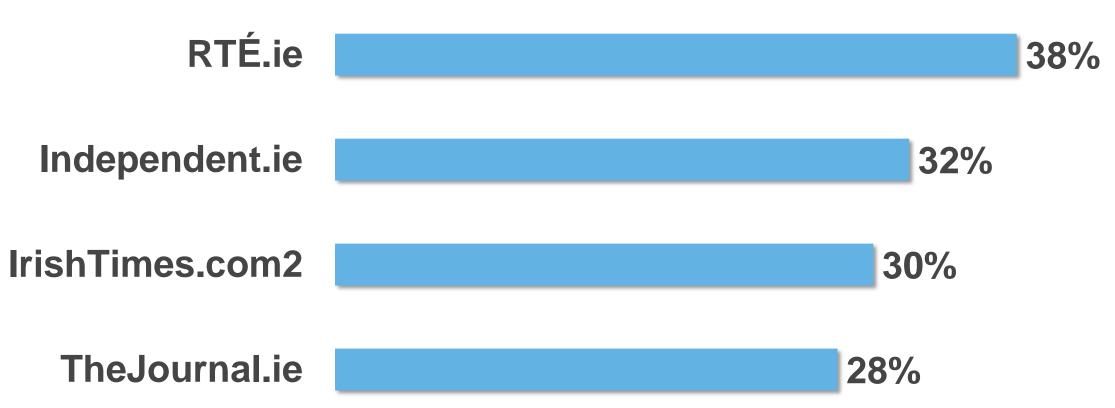

#### PAGE VIEWS PER APP VERSION

RTÉ.ie is the Number 1 multi-media website in Ireland, used by 38% of Irish adults