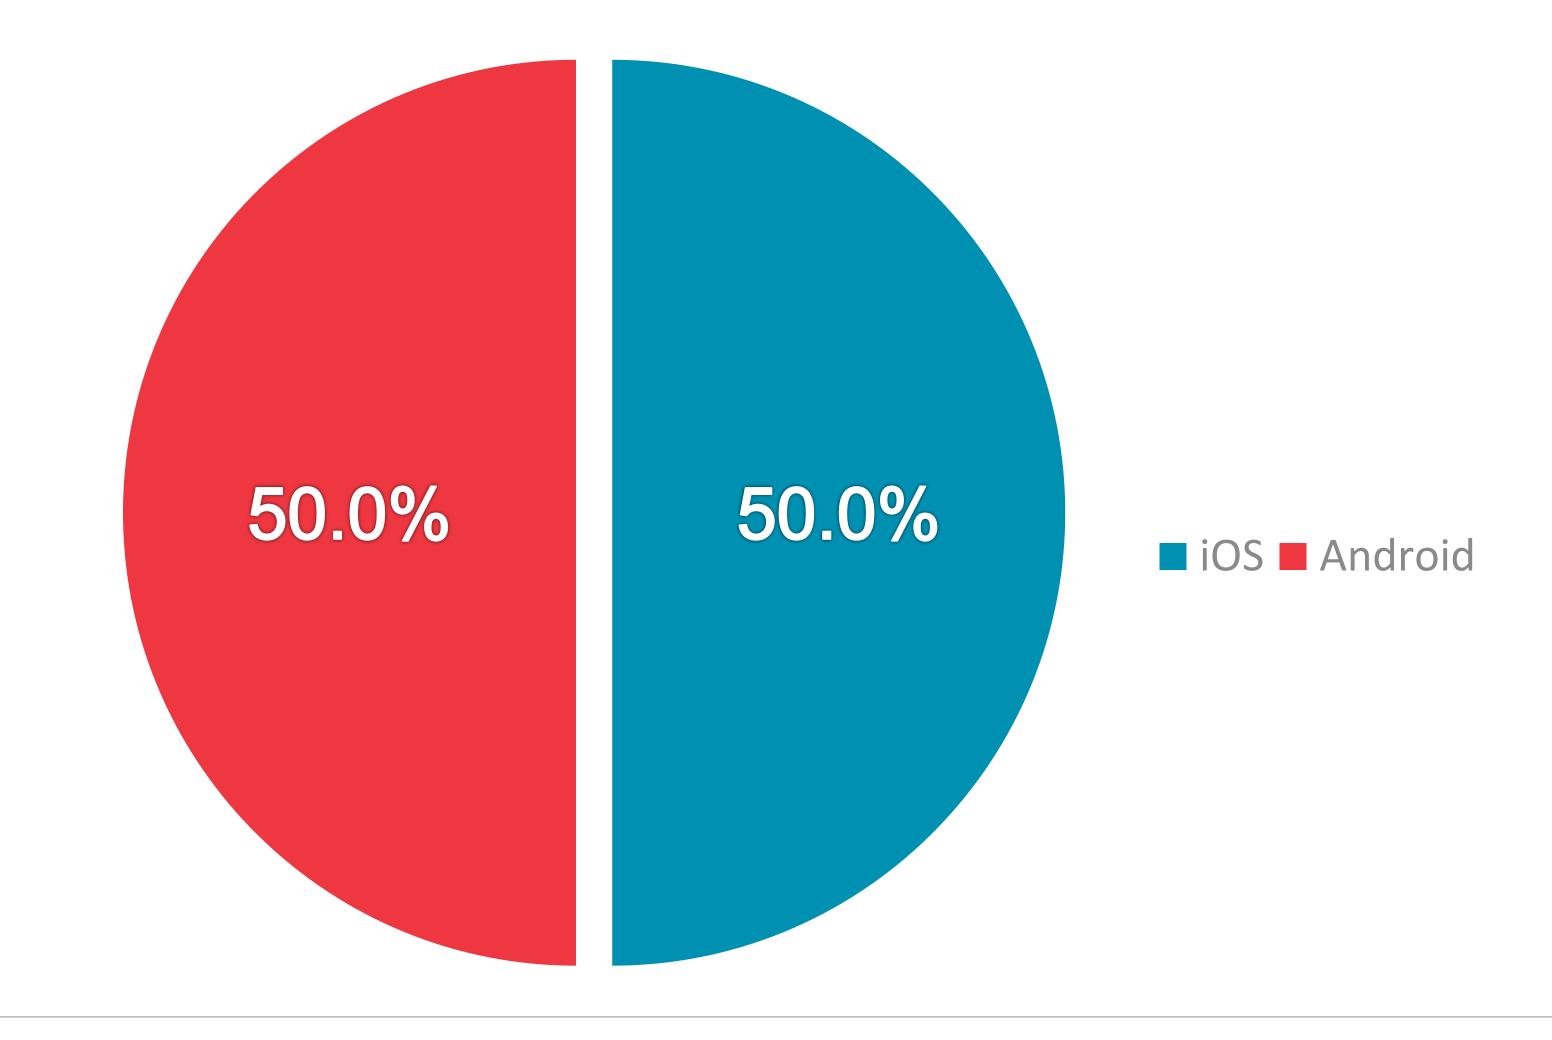

# RTÉ.ie PAGE VIEWS PER DEVICE

RTÉ Player is the Number 1
broadcaster video on demand service
in Ireland used by 48% of adults in
Ireland

3.5m RTÉ Player App Downloads

Ireland's
No. 1
BVOD service

**BVOD Services Ever Used** 