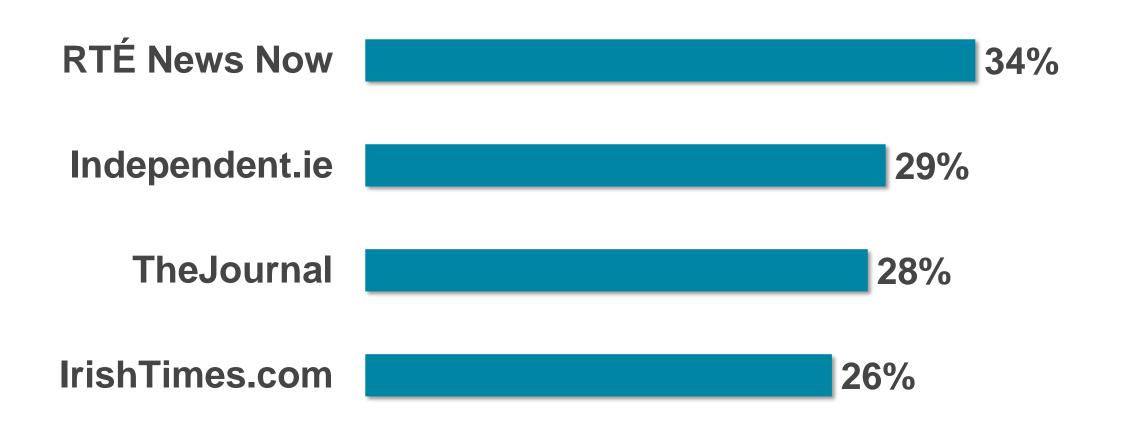

# RTÉ NEWS NOW

RTÉ News Now is the Number 1 news and entertainment app in Ireland

News Apps Ever Used – November 2019 (Adults 18+)