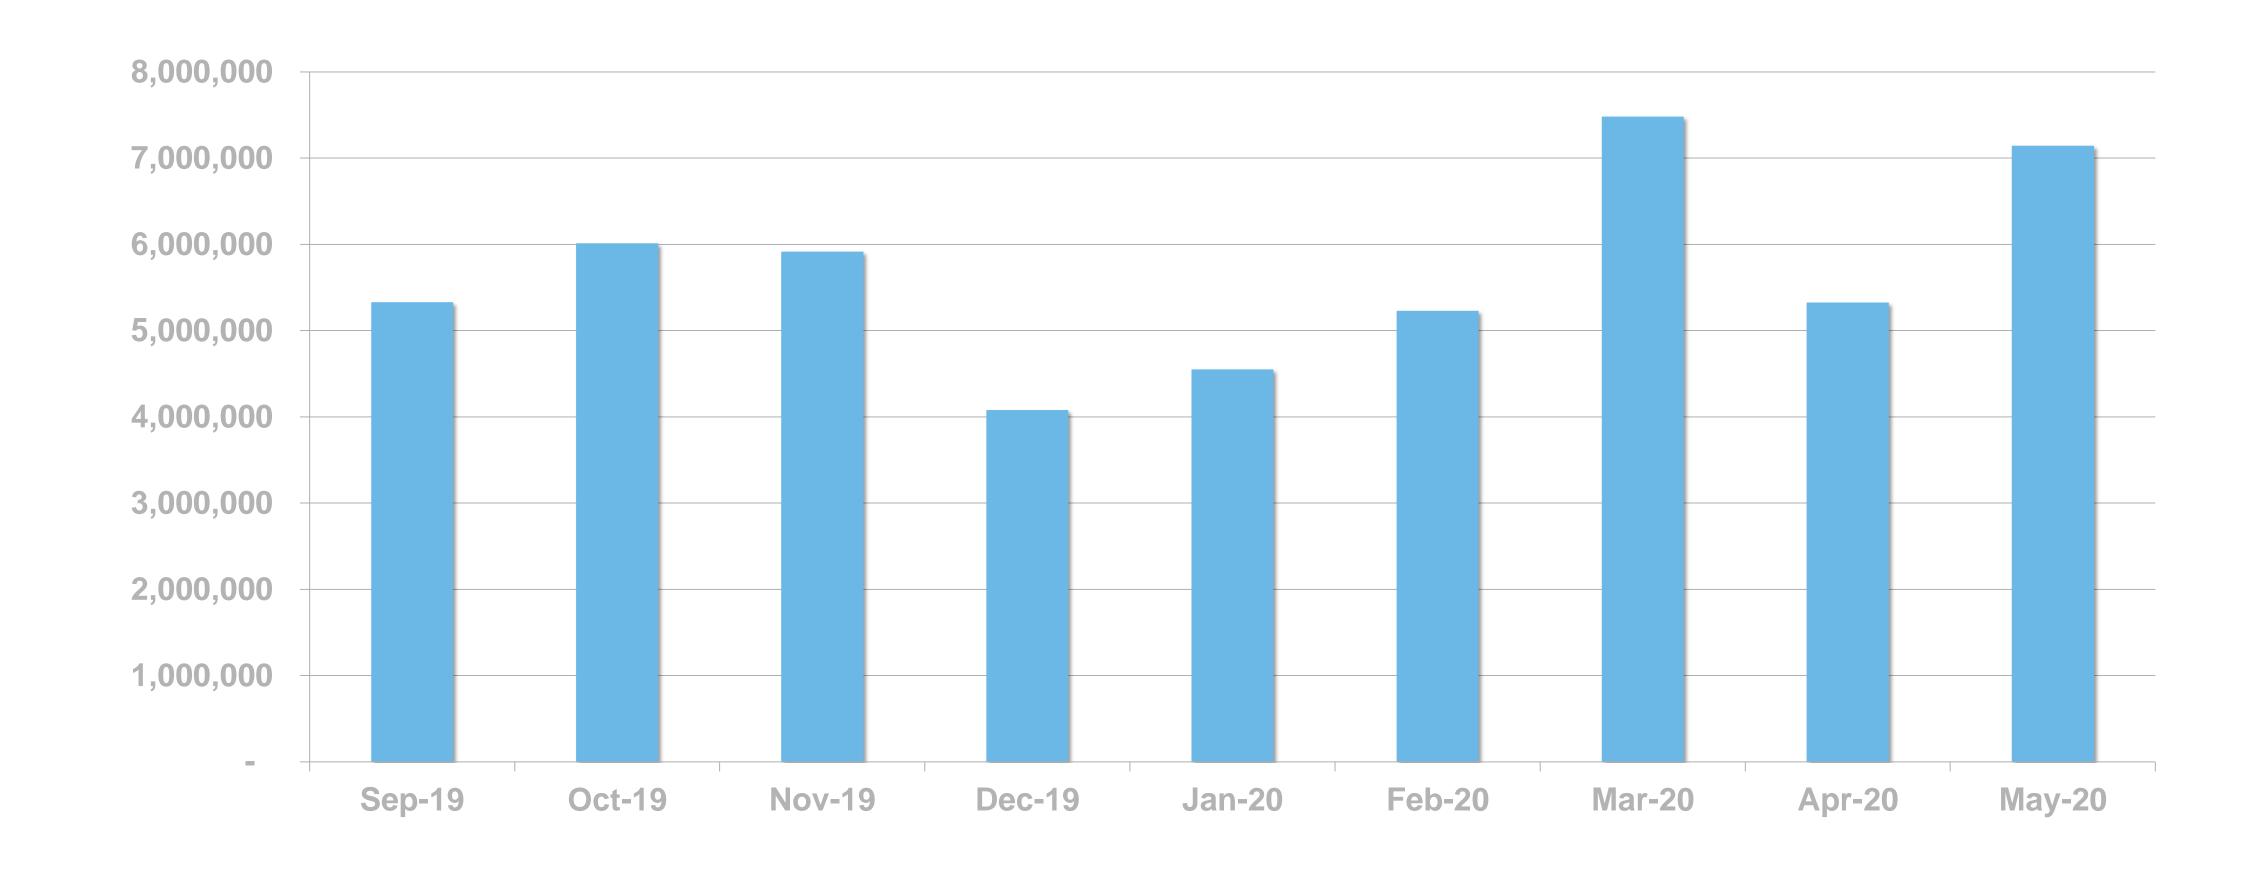

ERVICE USAGE

53% of Irish adults use a digital service from RTÉ every week



# RTÉ NEWS NOW

RTÉ News Now is the Number 1 news and entertainment app in Ireland





News Apps Ever Used – November 2019 (Adults 18+)





# RTÉ News Now UNIQUE BROWSERS PER MONTH





## RTÉ News Now PAGE VIEWS PER MONTH





#### PAGE VIEWS PER APP VERSION







RTÉ.ie is the Number 1 multi-media website in Ireland, used by 38% of Irish adults









# RTÉ.ie UNIQUE BROWSERS PER MONTH





## RTÉ.ie PAGE VIEWS PER MONTH





# RTÉ.ie PAGE VIEWS PER DEVICE





RTÉ Player is the Number 1
broadcaster video on demand service
in Ireland used by 48% of adults in
Ireland

3.5m RTÉ Player App Downloads

Ireland's
No. 1
BVOD service





**BVOD Services Ever Used** 



# RTÉ PLAYER STREAMS/ PLAYCOUNT PER MONTH





### **Top Programmes**

|    | Programme                   | Streams   |  |  |
|----|-----------------------------|-----------|--|--|
| 1  | Normal People               | 2,993,000 |  |  |
| 2  | Home & Away                 | 344,000   |  |  |
| 3  | RTÉ News: Six One           | 296,000   |  |  |
| 4  | RTÉ News: Nine O'Clock      | 241,000   |  |  |
| 5  | The Late Show               | 240,000   |  |  |
| 6  | Love/Hate                   | 224,000   |  |  |
| 7  | RTÉ's Home School Hub       | 209,000   |  |  |
| 8  | EastEnders                  | 135,000   |  |  |
| 9  | Neighbours                  | 104,000   |  |  |
| 10 | Today with Maura and Dáithí | 95,000    |  |  |
| 11 | Frasier                     | 91,000    |  |  |
| 12 | ER                          | 88,000    |  |  |
|