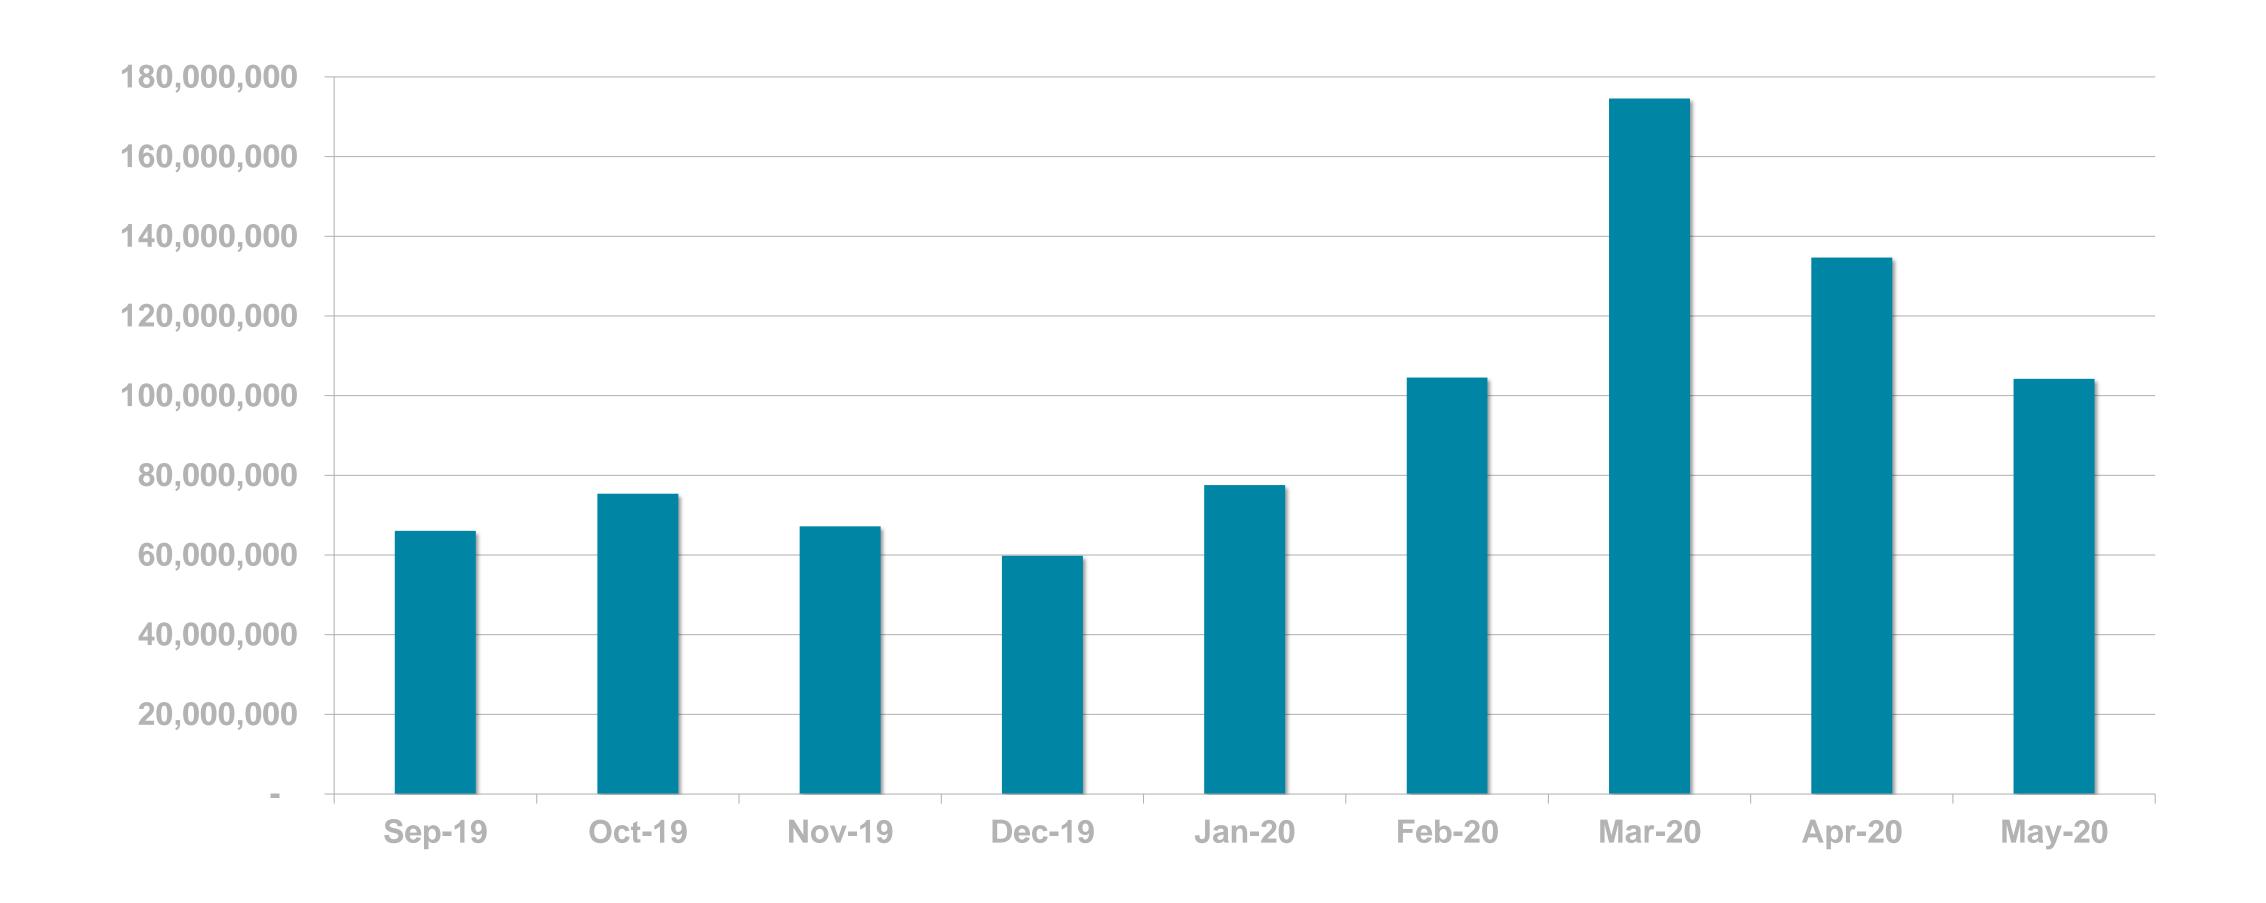

#### DIGITAL SERVICE USAGE

53% of Irish adults use a digital service from RTÉ every week



# RTÉ NEWS NOW

RTÉ News Now is the Number 1 news and entertainment app in Ireland





News Apps Ever Used – November 2019 (Adults 18+)





# RTÉ News Now UNIQUE BROWSERS PER MONTH





## RTÉ News Now PAGE VIEWS PER MONTH





#### PAGE VIEWS PER APP VERSION







RTÉ.ie is the Number 1 multi-media website in Ireland, used by 38% of Irish adults









# RTÉ.ie UNIQUE BROWSERS PER MONTH





## RTÉ.ie PAGE VIEWS PER MONTH





# RTÉ.ie PAGE VIEWS PER DEVICE





RTÉ Player is the Number 1
broadcaster video on demand service
in Ireland used by 48% of adults in
Ireland

3.5m RTÉ Player App Downloads

Ireland's
No. 1
BVOD service





**BVOD Services Ever Used** 



# RTÉ PLAYER STREAMS/ PLAYCOUNT PER MONTH





### **Top Programmes**

|    | Programme                   | Streams   |  |  |
|----|-----------------------------|-----------|--|--|
| 1  | Normal People               | 2,993,000 |  |  |
| 2  | Home & Away                 | 344,000   |  |  |
| 3  | RTÉ News: Six One           | 296,000   |  |  |
| 4  | RTÉ News: Nine O'Clock      | 241,000   |  |  |
| 5  | The Late Show               | 240,000   |  |  |
| 6  | Love/Hate                   | 224,000   |  |  |
| 7  | RTÉ's Home School Hub       | 209,000