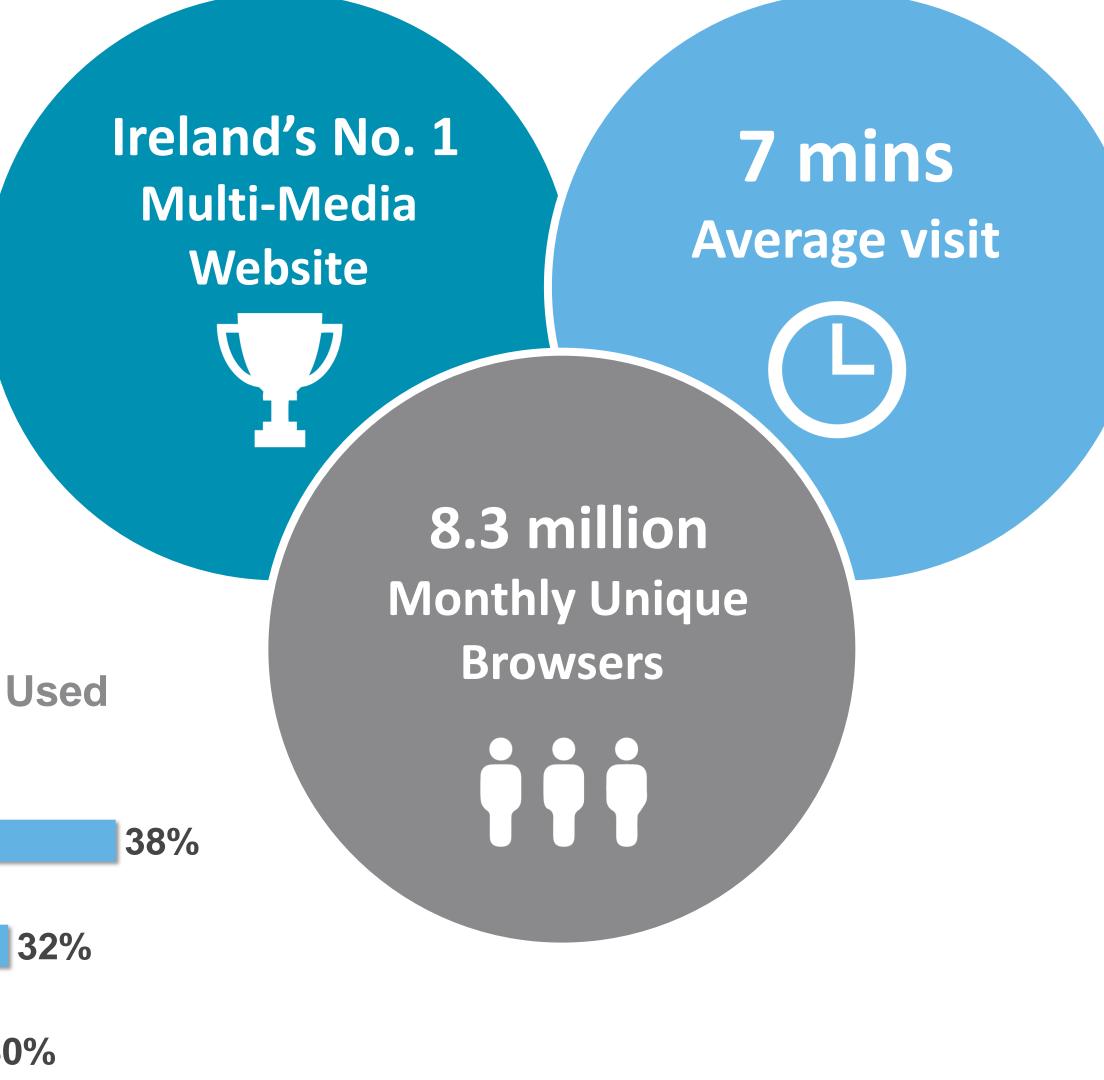

#### PAGE VIEWS PER APP VERSION

RTÉ.ie is the Number 1 multi-media website in Ireland, used by 38% of Irish adults