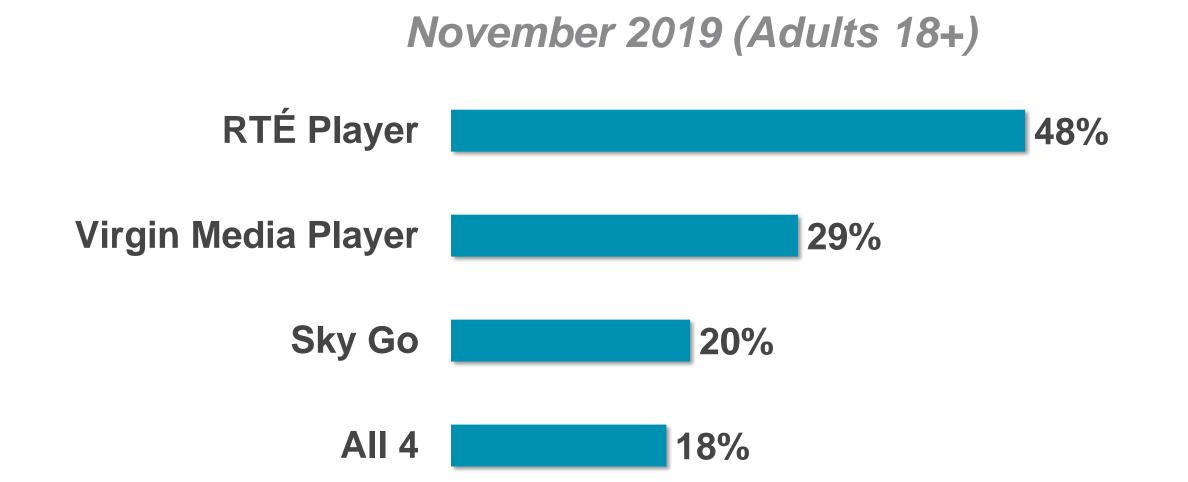

# RTÉ.ie PAGE VIEWS PER DEVICE

RTÉ Player is the Number 1
broadcaster video on demand service
in Ireland used by 48% of adults in
Ireland

3.5m RTÉ Player App Downloads

Ireland's
No. 1
BVOD service

**BVOD Services Ever Used** 