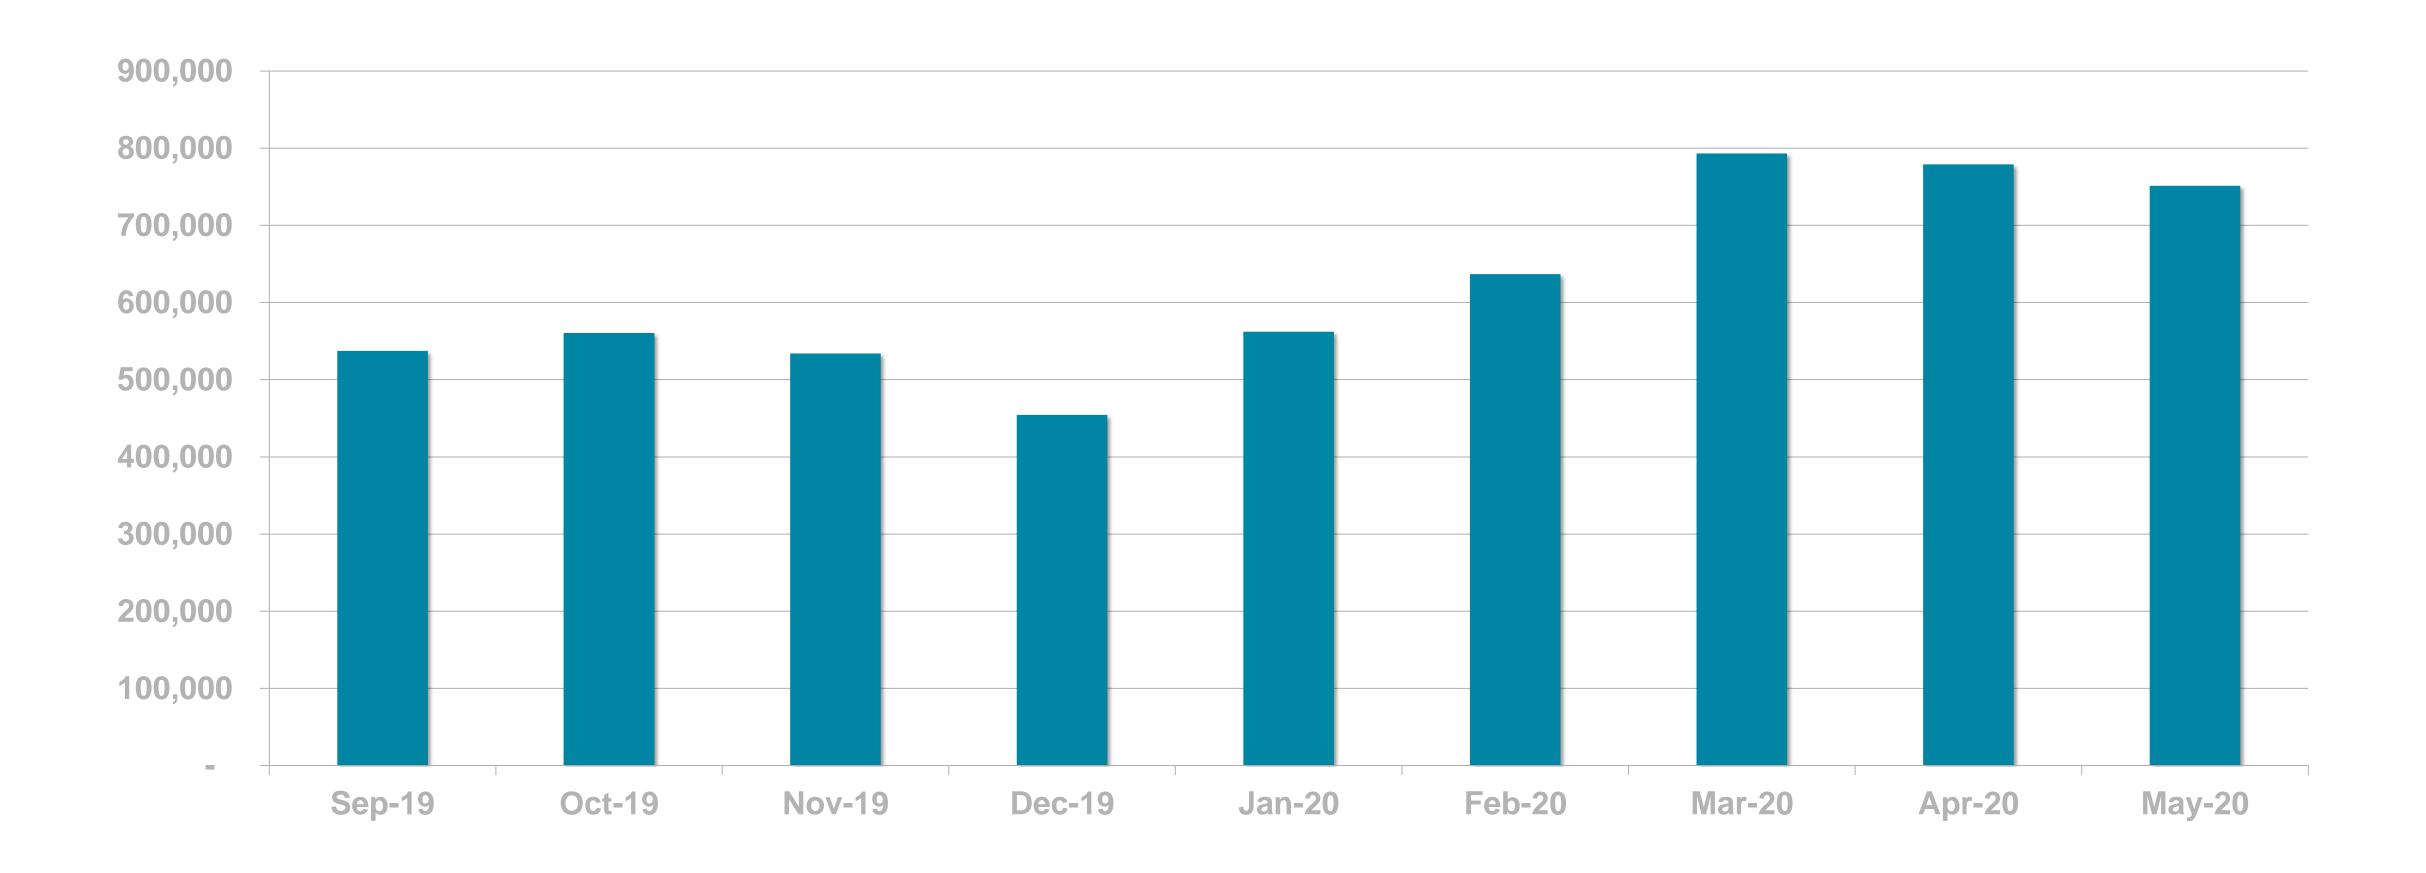

#### DIGITAL SERVICE USAGE

53% of Irish adults use a digital service from RTÉ every week



# RTÉ NEWS NOW

RTÉ News Now is the Number 1 news and entertainment app in Ireland





News Apps Ever Used – November 2019 (Adults 18+)





# RTÉ News Now UNIQUE BROWSERS PER MONTH





## RTÉ News Now PAGE VIEWS PER MONTH





#### PAGE VIEWS PER APP VERSION







RTÉ.ie is the Number 1 multi-media website in Ireland, used by 38% of Irish adults









# RTÉ.ie UNIQUE BROWSERS PER MONTH





## RTÉ.ie PAGE VIEWS PER MONTH





# RTÉ.ie PAGE VIEWS PER DEVICE





RTÉ Player is the Number 1
broadcaster video on demand service
in Ireland used by 48% of adults in
Ireland

3.5m RTÉ Player App Downloads

Ireland's
No. 1
BVOD service





**BVOD Services Ever Used** 



# RTÉ PLAYER STREAMS/ PLAYCOUNT PER MONTH





### **Top Programmes**

|    | Programme                   | Streams   |  |  |
|----|-----------------------------|-----------|--|--|
| 1  | Normal People               | 2,993,000 |  |  |
| 2  | Home & Away                 | 344,000   |  |  |
| 3  | RTÉ News