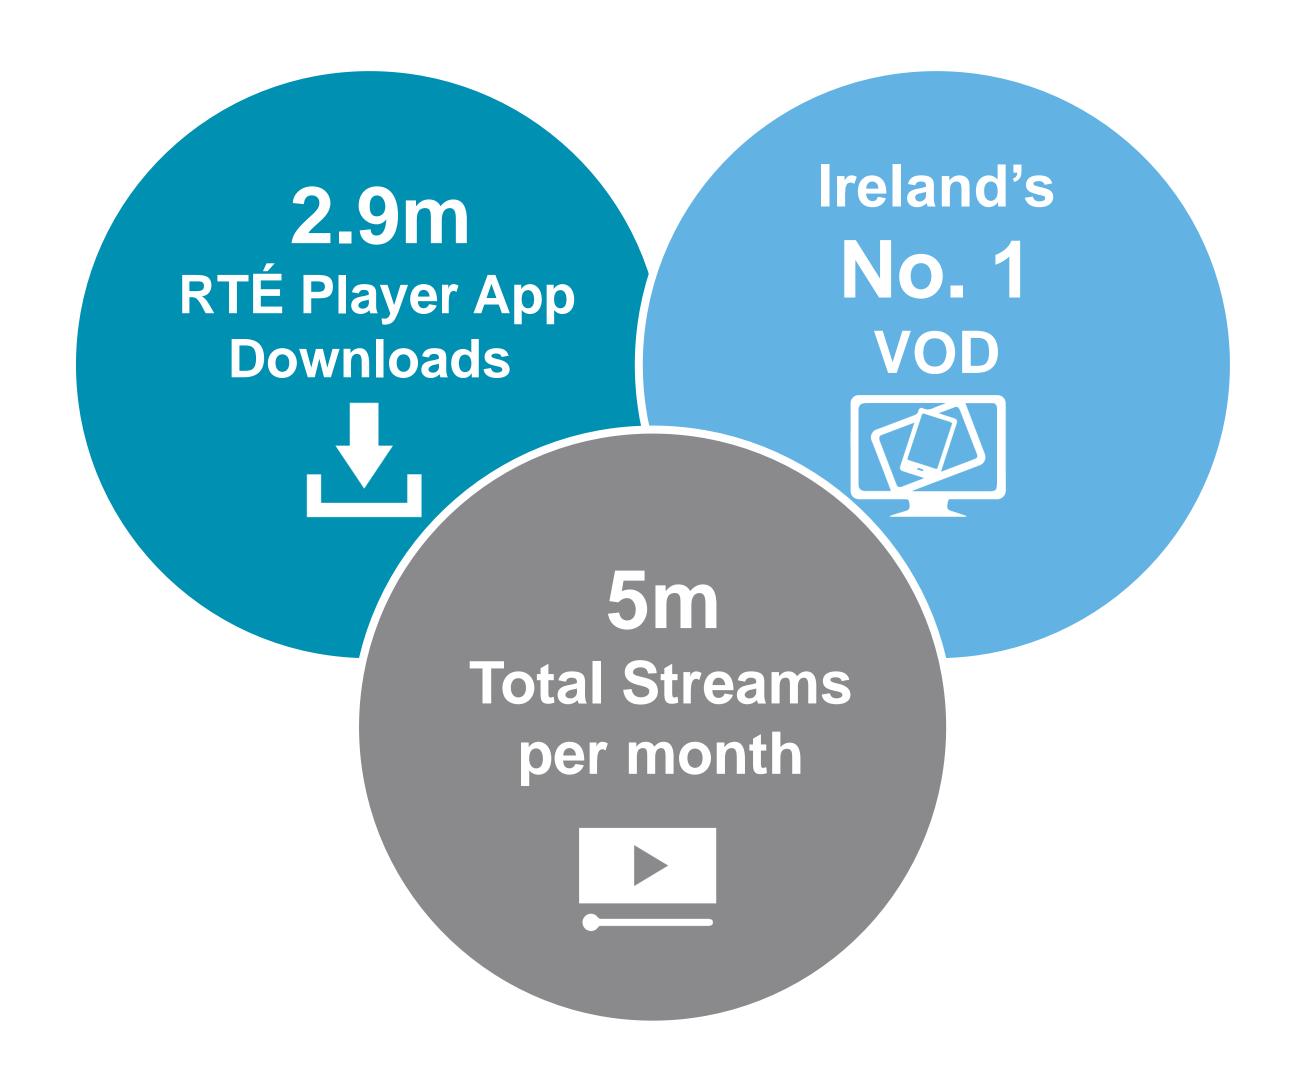

# RTÉ PLAYER

# RTÉ PLAYER

RTÉ Player is the Number 1 broadcaster video on demand service in Ireland with 1m users aged under 65 in the last month

(Source: Global Web Index Q1-Q3 2017; comScore Dax)