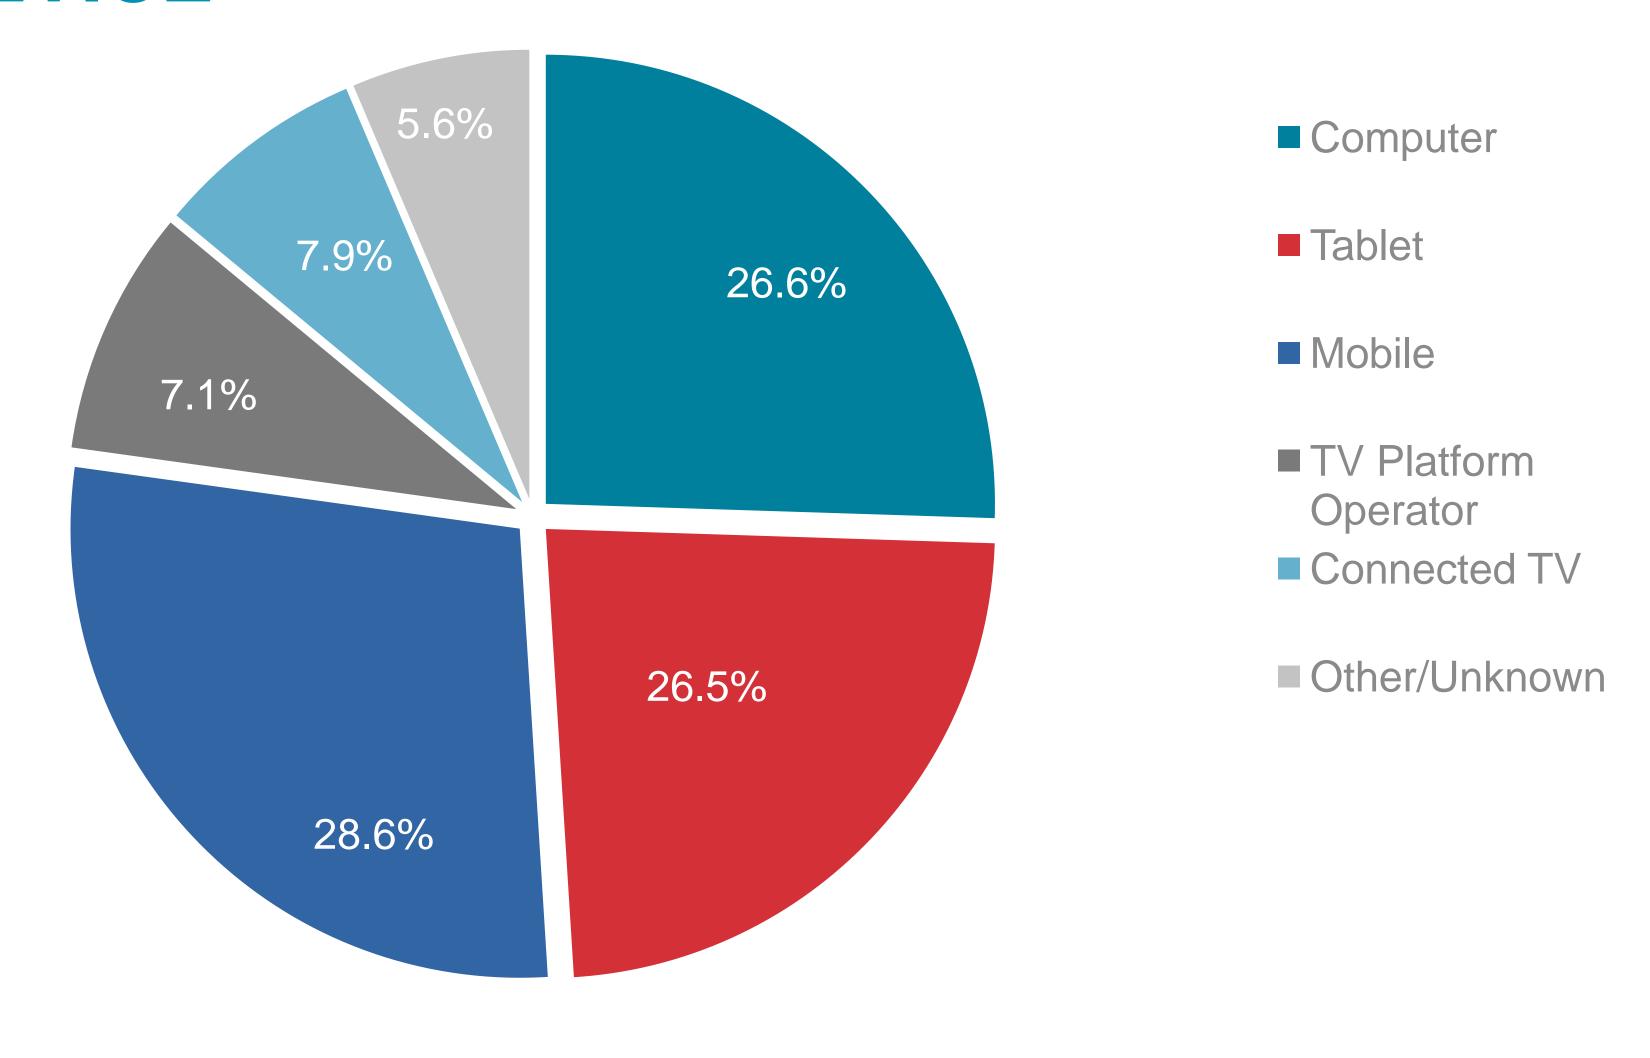

The Handmaid's Tale                | 108,825 |
| 8  | The Late Show                      | 102,267 |
| 9  | UEFA Champions League Live Final   | 93,392  |
| 10 | The Sunday Game Live               | 91,938  |
| 11 | The Late Late Show Extras          | 90,958  |
| 12 | Prime Time                         | 81,030  |
| 13 | RTÉ News: Six One                  | 68,275  |
| 14 | Eurovision Song Contest Final 2018 | 67,861  |
| 15 | Grey's Anatomy                     | 65,928  |
| 16 | Claire Byrne Live                  | 61,741  |
| 17 | Home and Away Extras               | 61,414  |
| 18 | Fair City Extras                   | 56,701  |
| 19 | RTÉ News: Nine O'Clock             | 55,044  |
| 20 | Latest News and Weather            | 54,214  |

May 2018 Excludes Sky



#### STREAMS BY DEVICE



#### **AUDIENCE TARGETING**

The crosses to the right indicate the over-indexing audiences (compared to RTÉ Player average).
Programmes will

also reach other

volumes

audiences in large

|                     | FAIR CITY | EASTENDERS | HOME & AWAY | SHORTLAND<br>STREET | NEIGHBOURS | ALL ROUND TO<br>MRS BROWN'S | FRANCIS<br>BRENNAN'S<br>GRAND TOUR |
|---------------------|-----------|------------|-------------|---------------------|------------|-----------------------------|------------------------------------|
| Male                |           |            |             |                     |            | X                           |                                    |
| Female              | X         | X          | X           | X                   | X          |