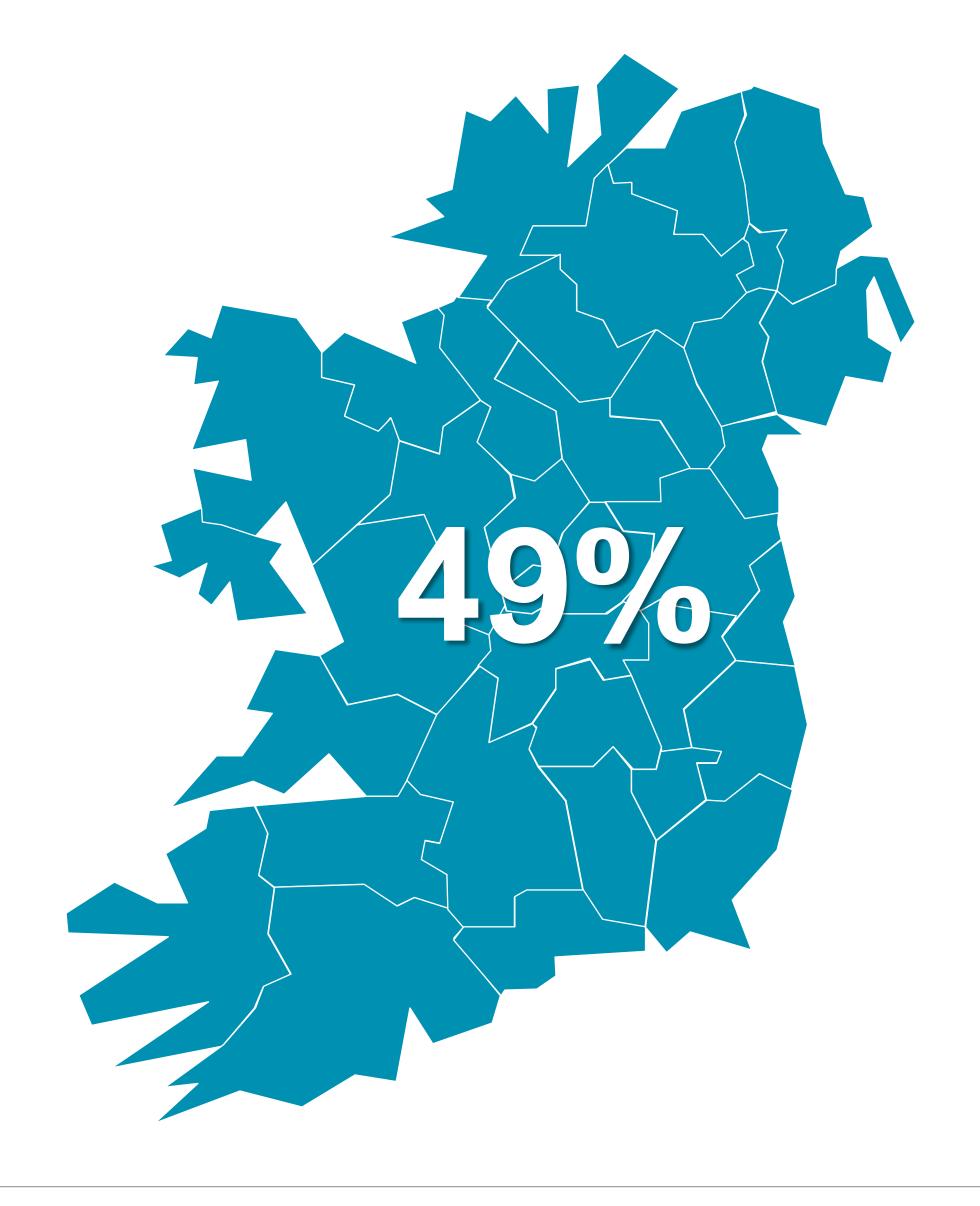

#### DIGITAL SERVICE USAGE

49% of Irish adults use a digital service from RTÉ every week