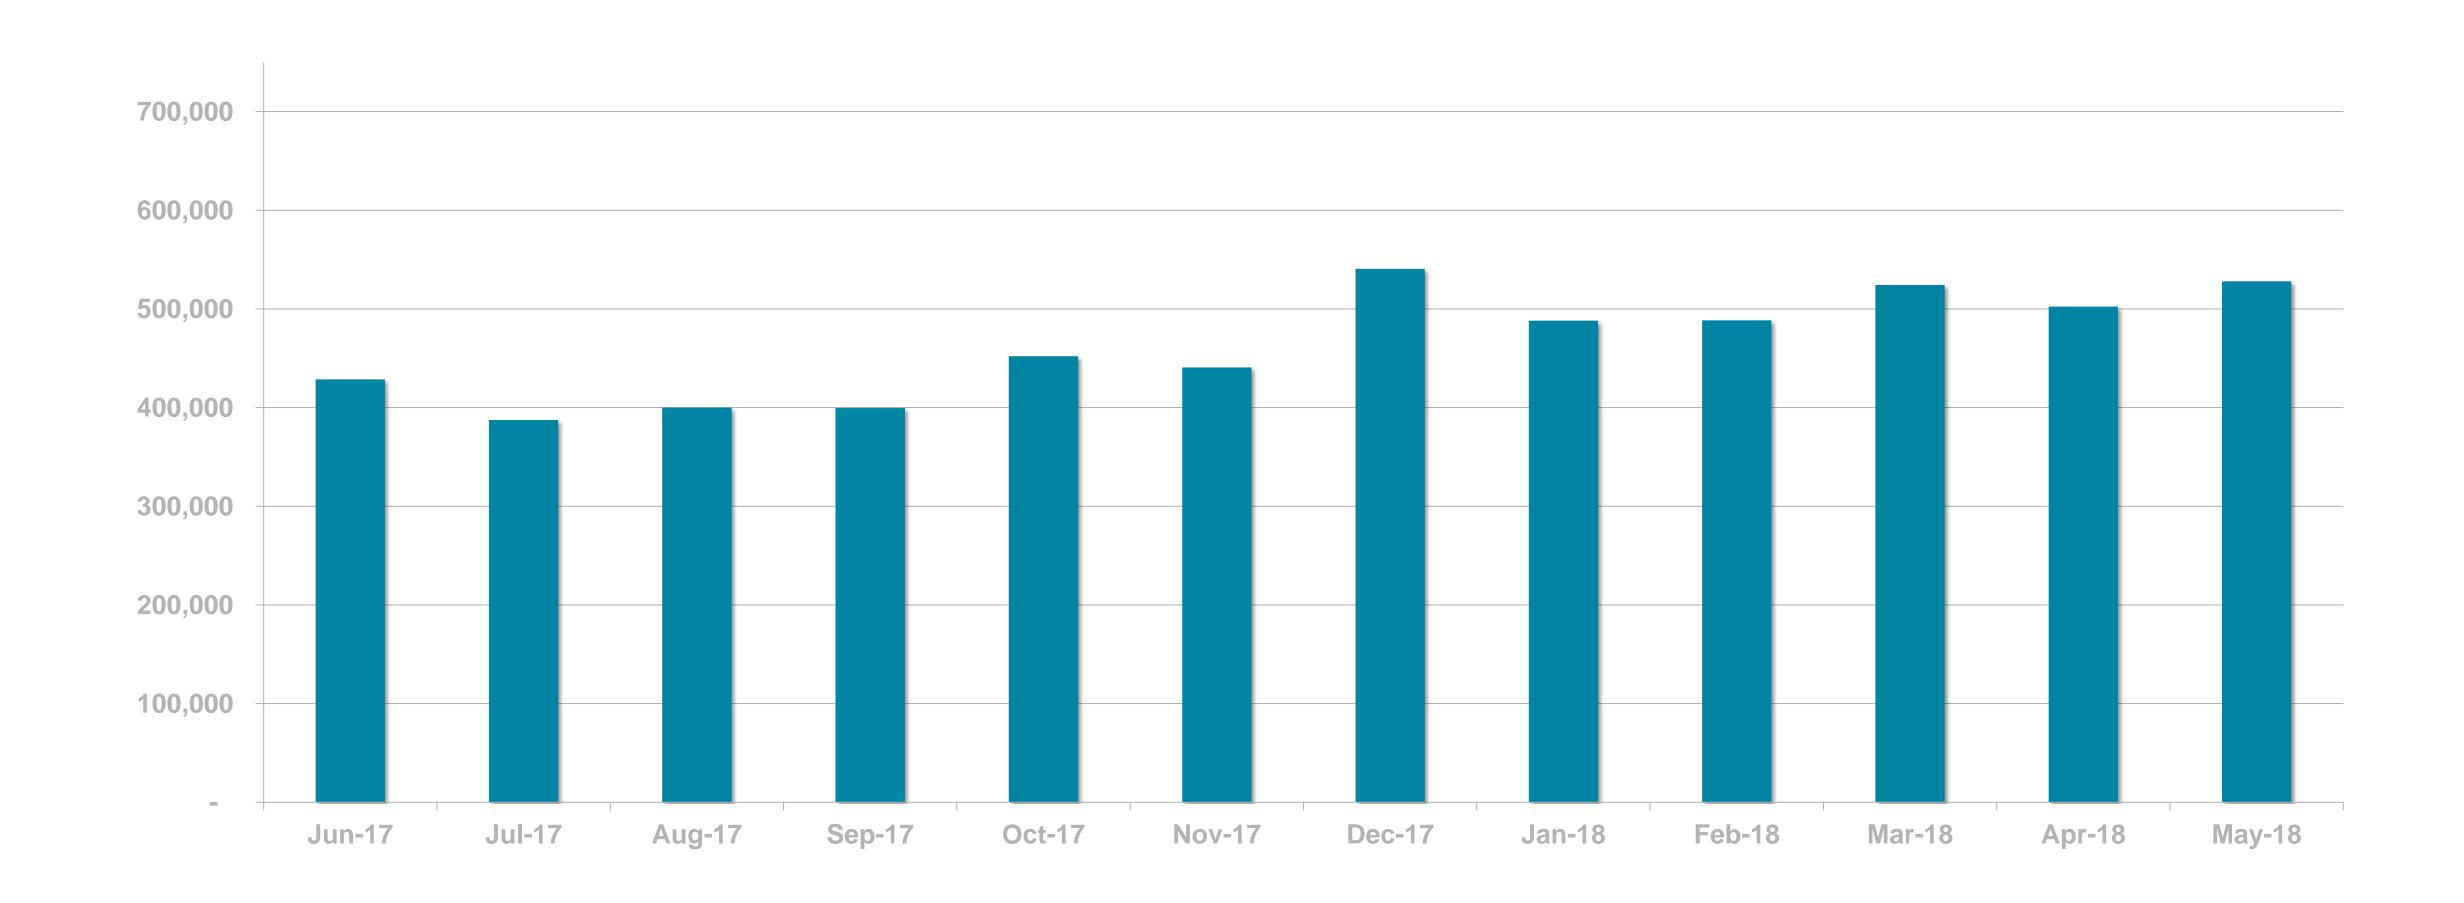

#### DIGITAL SERVICE USAGE

49% of Irish adults use a digital service from RTÉ every week



# RTÉ NEWS NOW APP

### RTÉ NEWS NOW







# RTÉ NEWS NOW APP

RTÉ News Now is the Number 1 news and entertainment app in Ireland



#### UNIQUE BROWSERS PER MONTH





#### PAGE VIEWS PER MONTH





#### PAGE VIEWS PER APP VERSION



# RTÉ.IE

# RTÉ.ie



# RTÉ.IE

RTÉ.ie is the Number 1 multimedia website in Ireland with 1.2m Irish users aged under 65 and 6m unique browsers per month.

The average visit on RTÉ.ie is longer than Irish Times, Independent and The Journal.



(Source: Global Web Index Q1-Q4 2017; comScore Dax)

#### UNIQUE BROWSERS PER MONTH





#### PAGE VIEWS PER MONTH





#### PAGE VIEWS PER DEVICE



# RTÉ PLAYER







# RTÉ PLAYER

RTÉ Player is the Number 1 broadcaster video on demand service in Ireland with 1m users aged under 65 in the last month



(Source: Global Web Index Q1-Q3 2017; comScore Dax)



# Top Programmes

|    | Programme                          | Streams |
|----|------------------------------------|---------