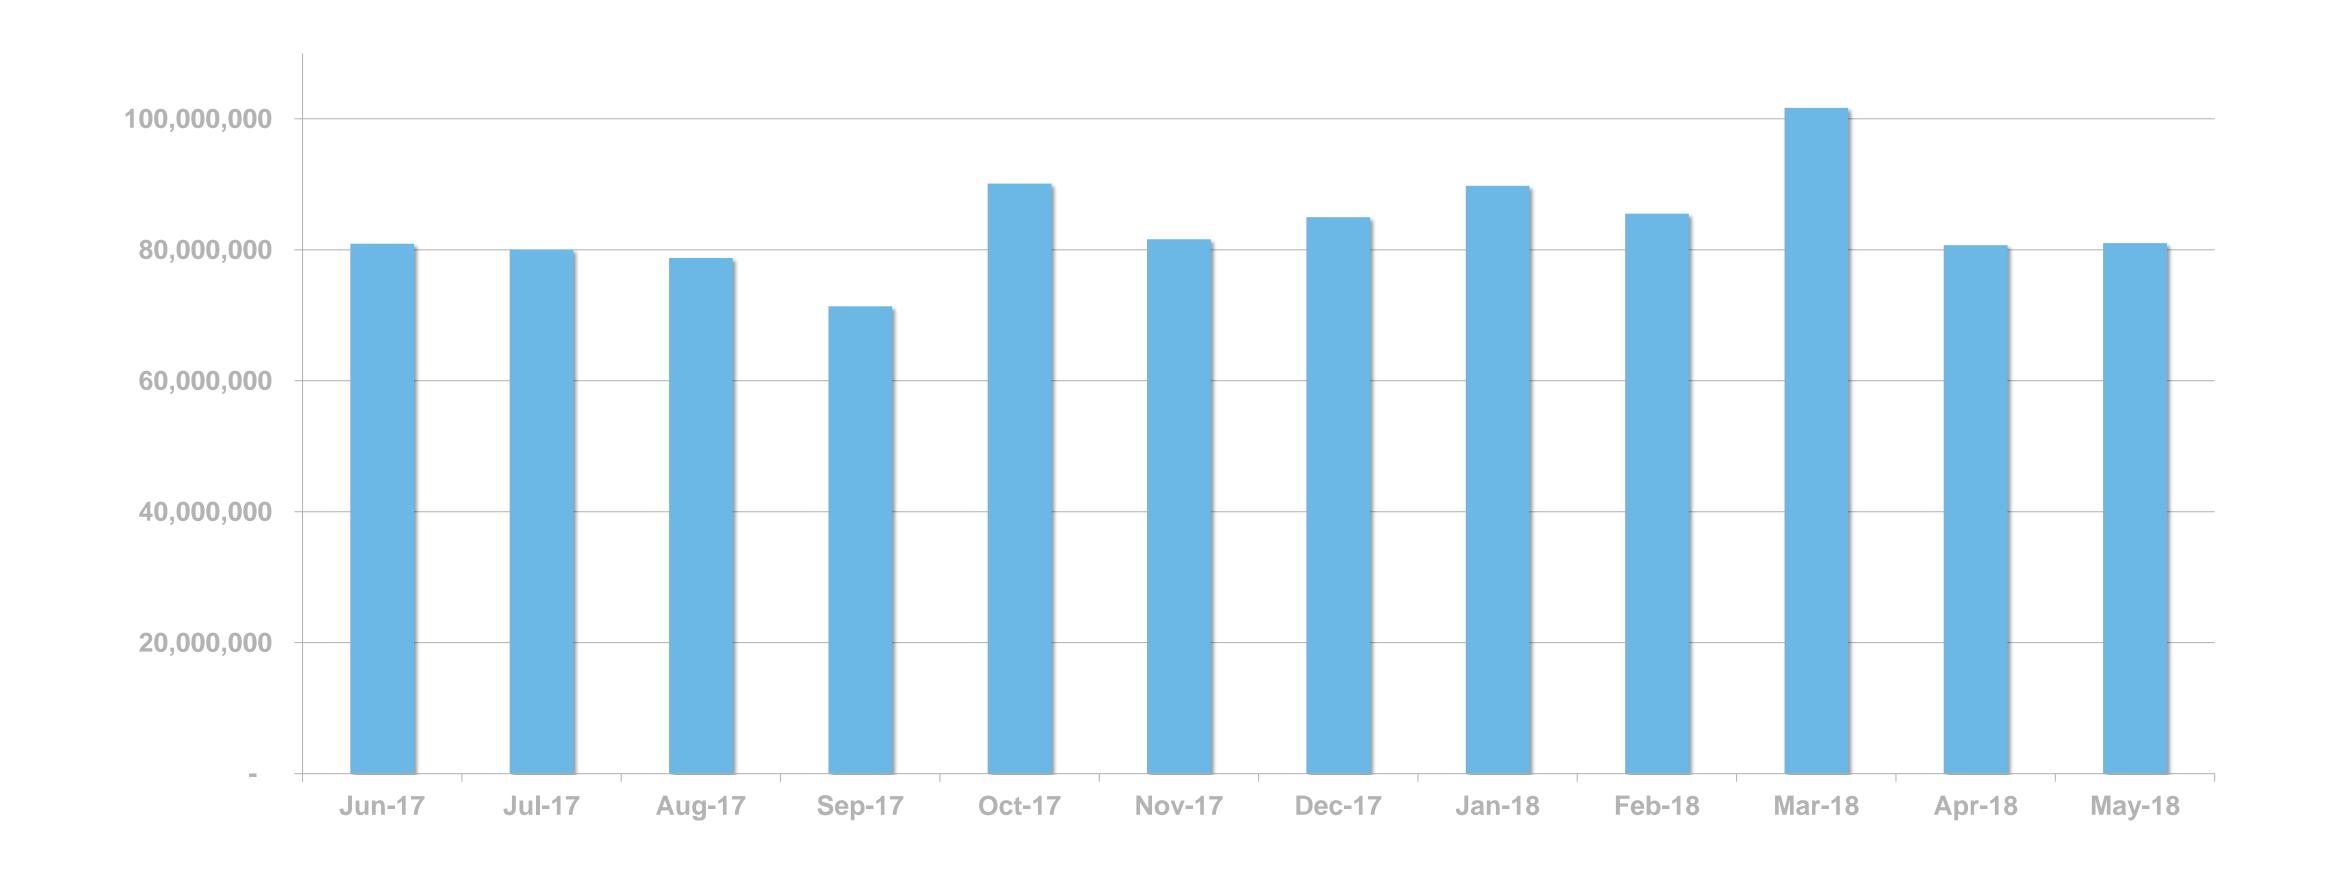

#### DIGITAL SERVICE USAGE

49% of Irish adults use a digital service from RTÉ every week



# RTÉ NEWS NOW APP

### RTÉ NEWS NOW







# RTÉ NEWS NOW APP

RTÉ News Now is the Number 1 news and entertainment app in Ireland



#### UNIQUE BROWSERS PER MONTH





#### PAGE VIEWS PER MONTH





#### PAGE VIEWS PER APP VERSION



# RTÉ.IE

# RTÉ.ie



# RTÉ.IE

RTÉ.ie is the Number 1 multimedia website in Ireland with 1.2m Irish users aged under 65 and 6m unique browsers per month.

The average visit on RTÉ.ie is longer than Irish Times, Independent and The Journal.



(Source: Global Web Index Q1-Q4 2017; comScore Dax)

#### UNIQUE BROWSERS PER MONTH





#### PAGE VIEWS PER MONTH





#### PAGE VIEWS PER DEVICE



# RTÉ PLAYER







# RTÉ PLAYER

RTÉ Player is the Number 1 broadcaster video on demand service in Ireland with 1m users aged under 65 in the last month



(Source: Global Web Index Q1-Q3 2017; comScore Dax)



# Top Programmes

|    | Programme                          | Streams |
|----|------------------------------------|---------|
| 1  | Home and Away