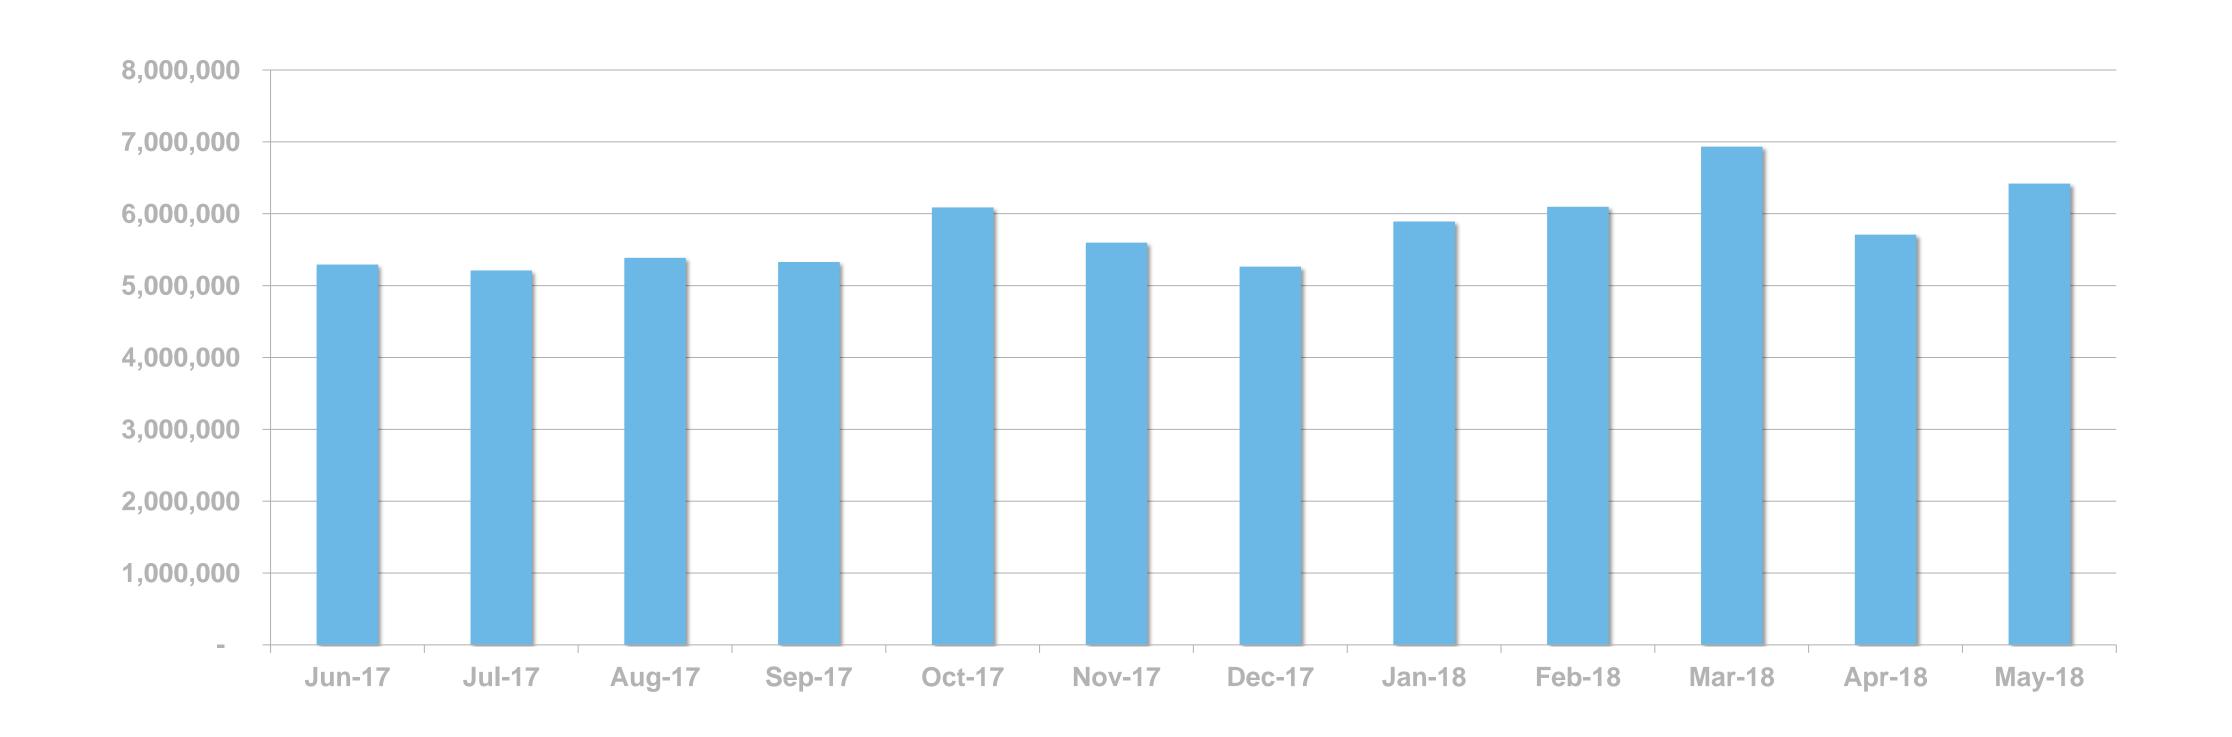

#### UNIQUE BROWSERS PER MONTH

# RTÉ.IE

RTÉ.ie is the Number 1 multimedia website in Ireland with 1.2m Irish users aged under 65 and 6m unique browsers per month.

The average visit on RTÉ.ie is longer than Irish Times, Independent and The Journal.

(Source: Global Web Index Q1-Q4 2017; comScore Dax)