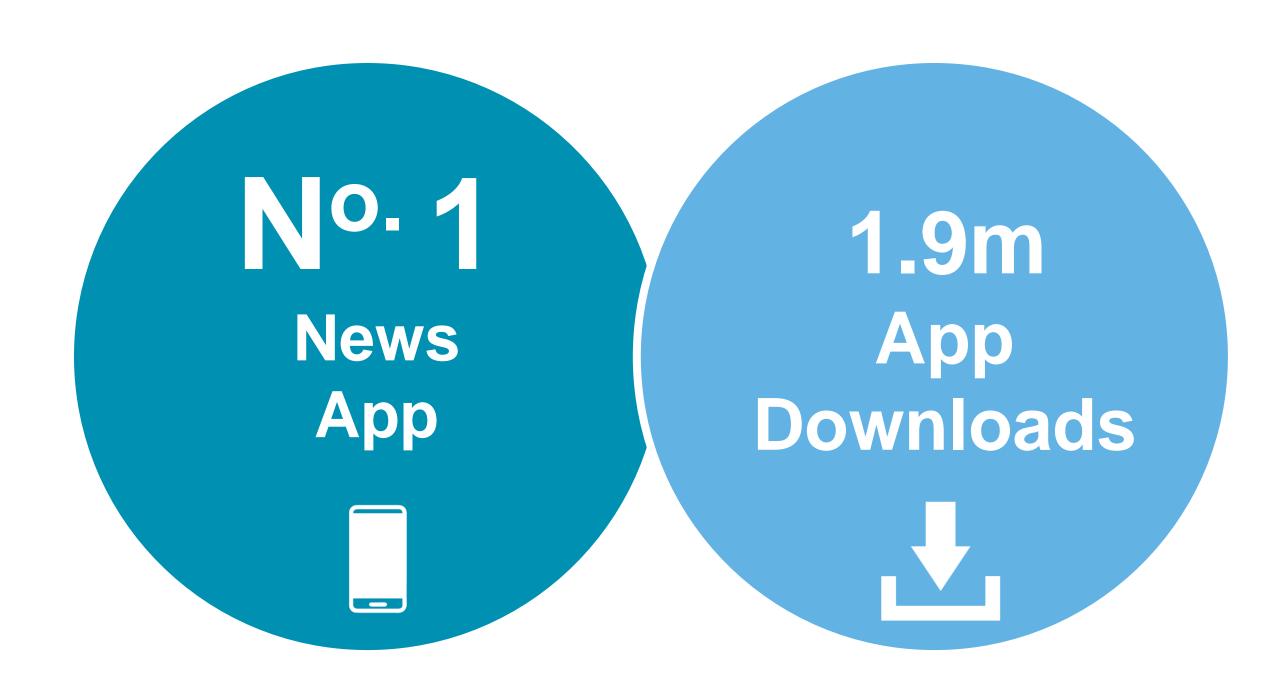

# RTÉ NEWS NOW APP

RTÉ News Now is the Number 1 news and entertainment app in Ireland