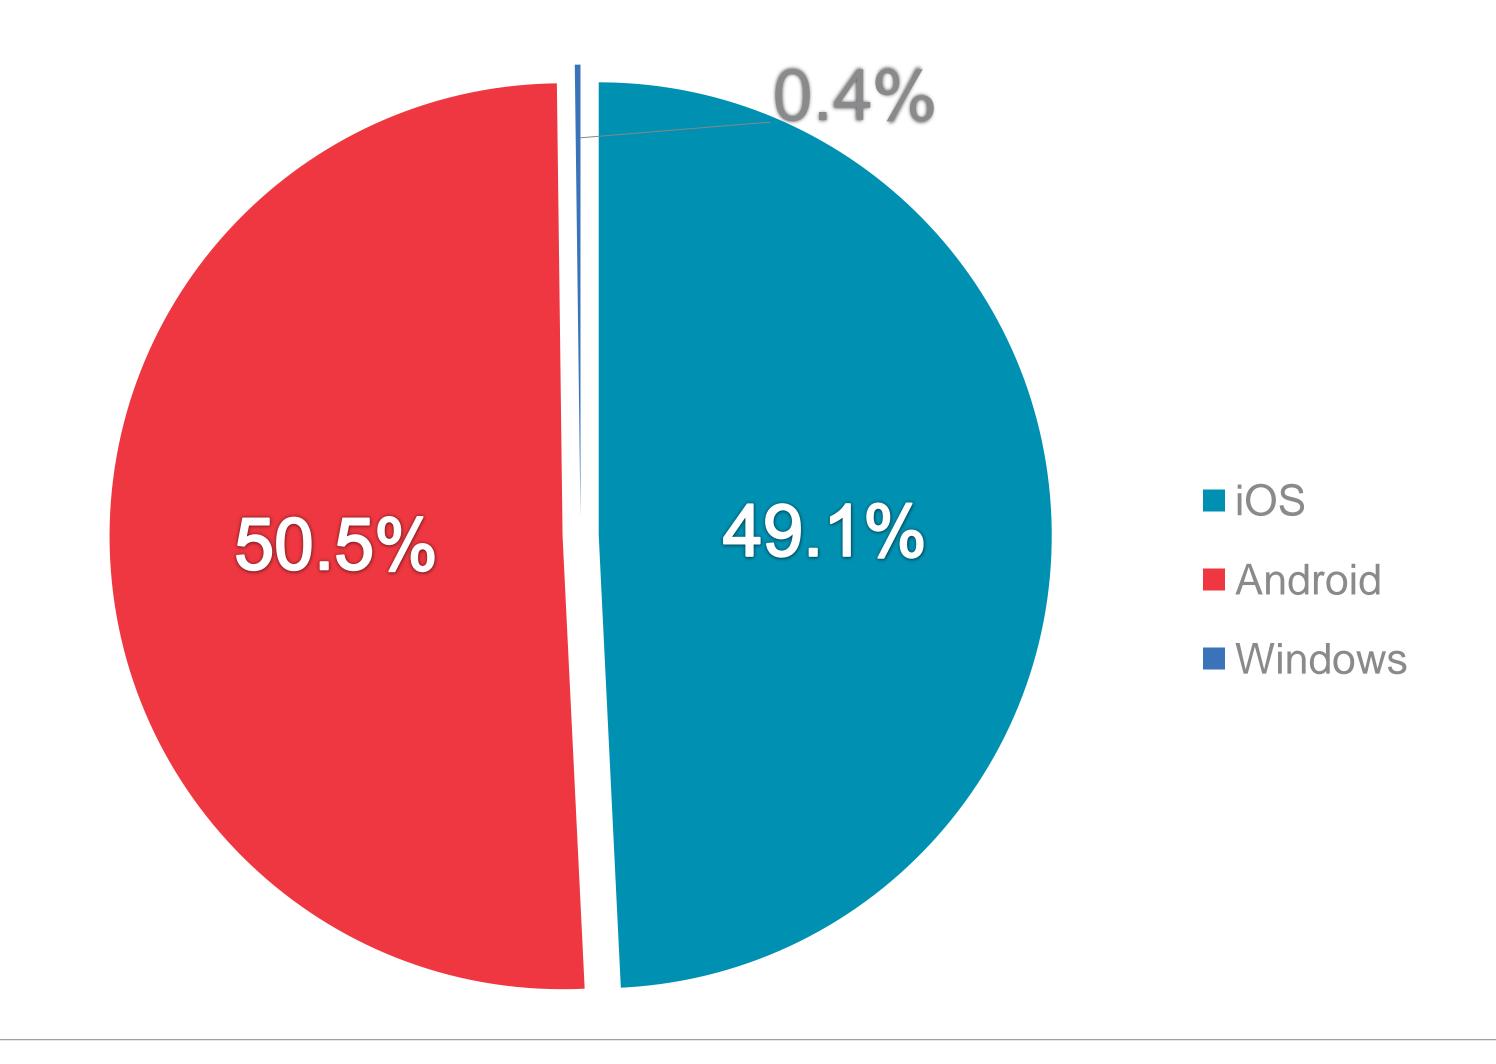

#### DIGITAL SERVICE USAGE

49% of Irish adults use a digital service from RTÉ every week



# RTÉ NEWS NOW APP

### RTÉ NEWS NOW







# RTÉ NEWS NOW APP

RTÉ News Now is the Number 1 news and entertainment app in Ireland



#### UNIQUE BROWSERS PER MONTH





#### PAGE VIEWS PER MONTH





#### PAGE VIEWS PER APP VERSION



# RTÉ.IE

# RTÉ.ie



# RTÉ.IE

RTÉ.ie is the Number 1 multimedia website in Ireland with 1.2m Irish users aged under 65 and 6m unique browsers per month.

The average visit on RTÉ.ie is longer than Irish Times, Independent and The Journal.



(Source: Global Web Index Q1-Q4 2017; comScore Dax)

#### UNIQUE BROWSERS PER MONTH





#### PAGE VIEWS PER MONTH





#### PAGE VIEWS PER DEVICE



# RTÉ PLAYER







# RTÉ PLAYER

RTÉ Player is the Number 1 broadcaster video on demand service in Ireland with 1m users aged under 65 in the last month



(Source: Global Web Index Q1-Q3 2017; comScore Dax)



# Top Programmes

|    | Programme                          | Streams |
|----|------------------------------------|---------|
| 1  | Home and Away                      | 523,738 |
| 2  | Fair