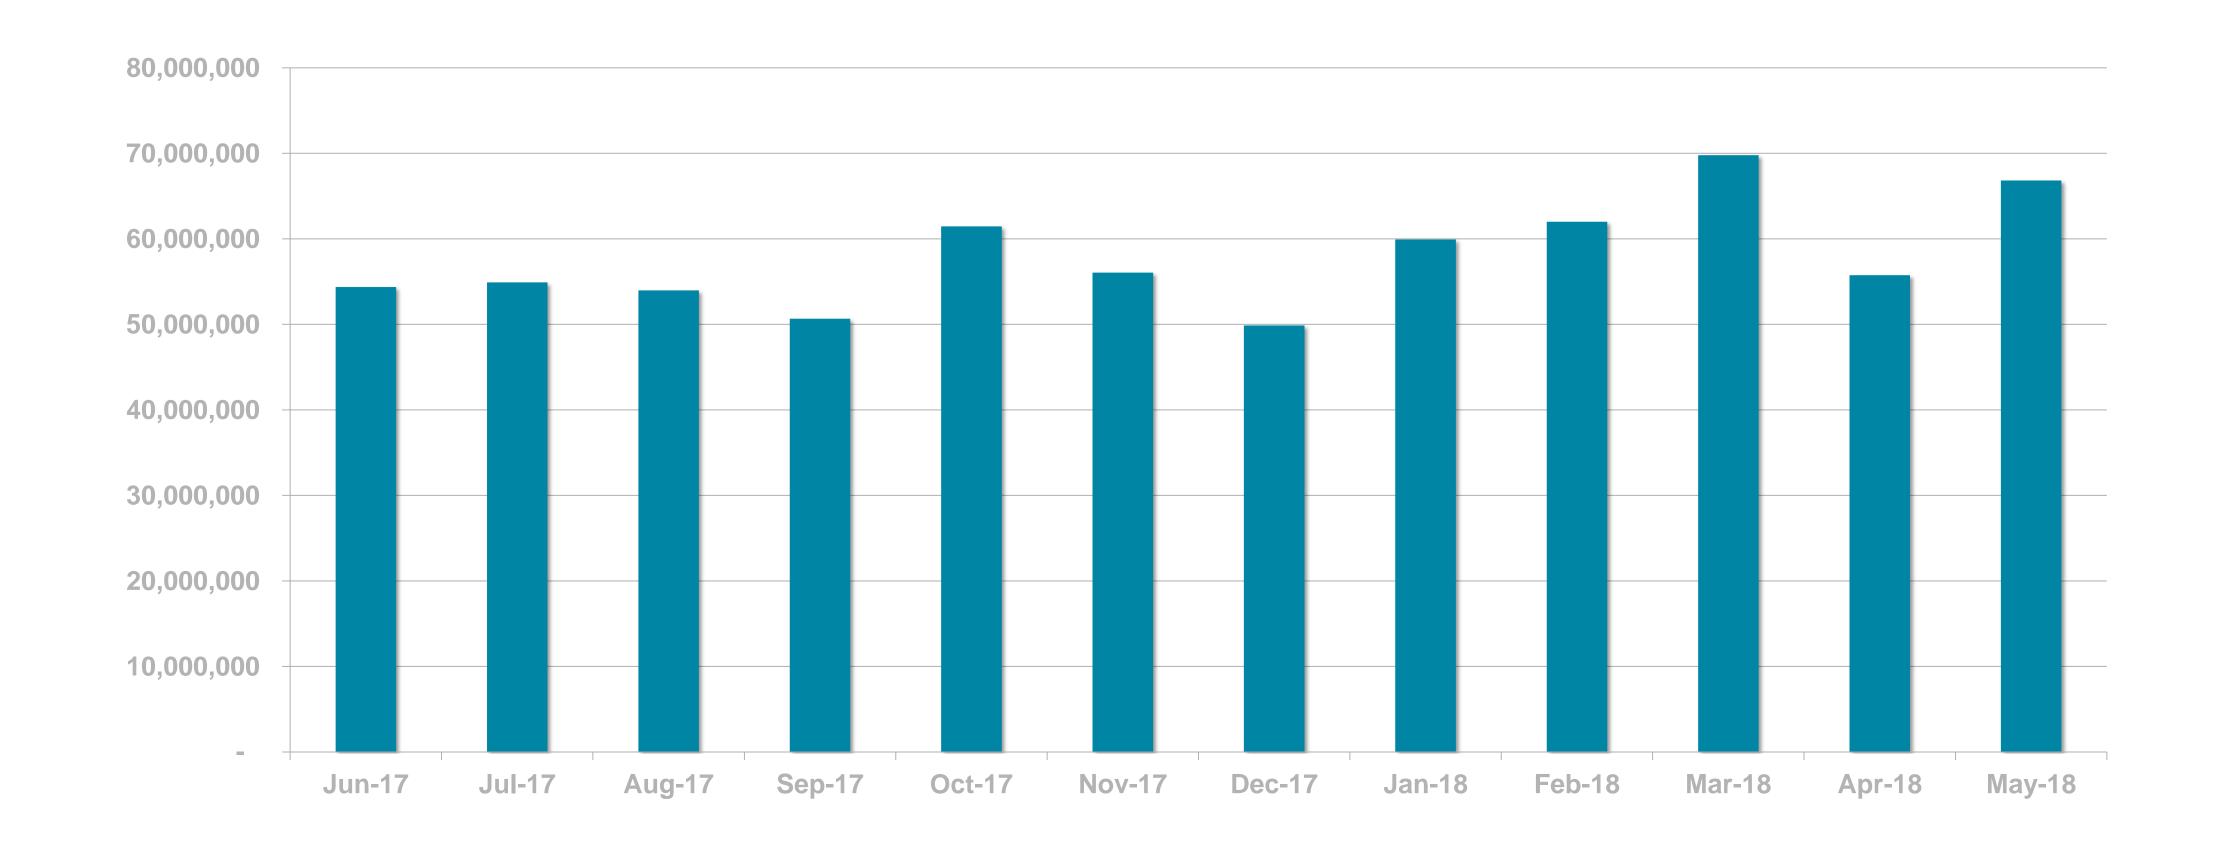

#### PAGE VIEWS PER MONTH

# RTÉ.IE

RTÉ.ie is the Number 1 multimedia website in Ireland with 1.2m Irish users aged under 65 and 6m unique browsers per month.

The average visit on RTÉ.ie is longer than Irish Times, Independent and The Journal.

(Source: Global Web Index Q1-Q4 2017; comScore Dax)