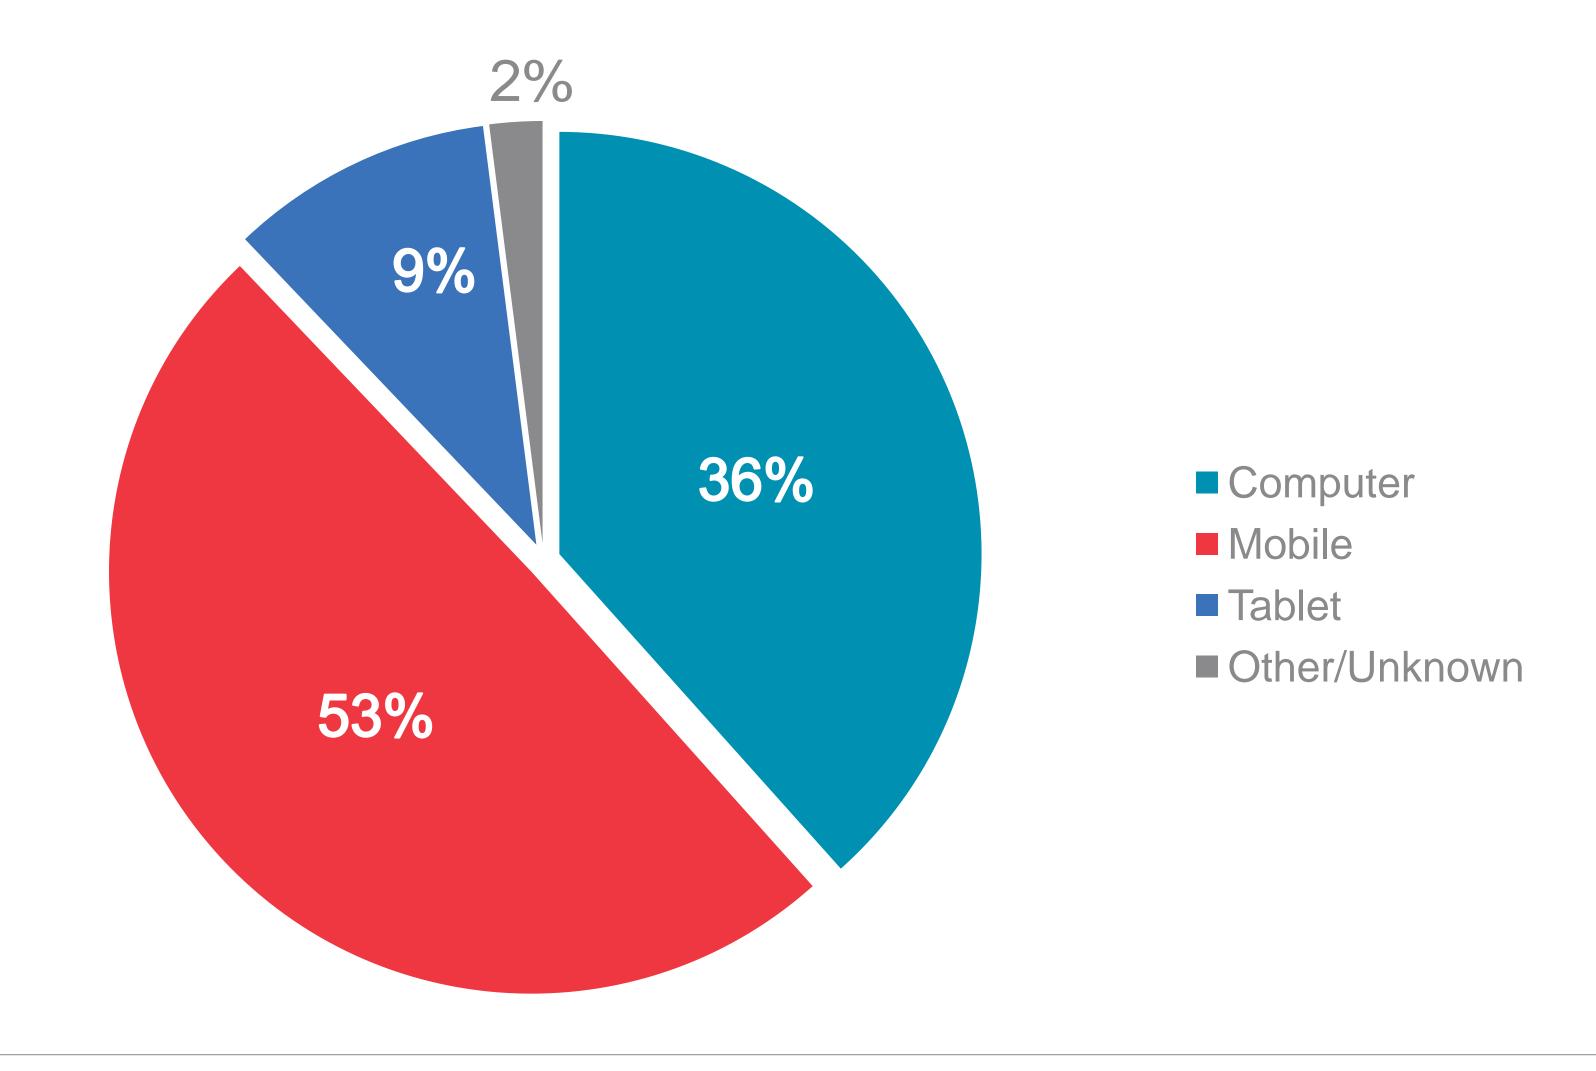

#### DIGITAL SERVICE USAGE

49% of Irish adults use a digital service from RTÉ every week



# RTÉ NEWS NOW APP

### RTÉ NEWS NOW







# RTÉ NEWS NOW APP

RTÉ News Now is the Number 1 news and entertainment app in Ireland



#### UNIQUE BROWSERS PER MONTH





#### PAGE VIEWS PER MONTH





#### PAGE VIEWS PER APP VERSION



# RTÉ.IE

# RTÉ.ie



# RTÉ.IE

RTÉ.ie is the Number 1 multimedia website in Ireland with 1.2m Irish users aged under 65 and 6m unique browsers per month.

The average visit on RTÉ.ie is longer than Irish Times, Independent and The Journal.



(Source: Global Web Index Q1-Q4 2017; comScore Dax)

#### UNIQUE BROWSERS PER MONTH





#### PAGE VIEWS PER MONTH





#### PAGE VIEWS PER DEVICE



# RTÉ PLAYER







# RTÉ PLAYER

RTÉ Player is the Number 1 broadcaster video on demand service in Ireland with 1m users aged under 65 in the last month



(Source: Global Web Index Q1-Q3 2017; comScore Dax)



# Top Programmes

|    | Programme                          | Streams |
|----|------------------------------------|---------|
| 1  | Home and Away                      | 523,738 |
| 2  | Fair City                          | 464,847 |
| 3  | EastEnders                         | 363,752 |
| 4  | UEFA Champions League Live         | 177,607 |
| 5  | Neighbours                         | 146,707 |
| 6  | Can't Cope, Won't Cope             | 126,153 |
| 7  | The Handmaid's Tale                | 108,825 |
| 8  | The Late Show                      | 102,267 |
| 9  | UEFA Champions League