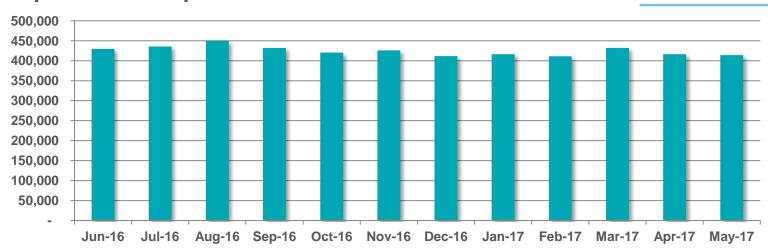

# Digital Audience Report May 2017

# 46% of Irish adults use a digital service from RTÉ every week



### RTÉ NEWS NOW





# RTÉ NEWS NOW

# RTÉ News Now is the Number 1 news and entertainment app in Ireland





#### **Unique Browsers per Month**

## RTÉ NEWS NOW



#### Page Views per Month



Source: comScore DAx

## RTÉ NEWS NOW

#### Page Views per App Version – May 2017



## RTÉ.ie





# RTÉ.ie is the Number 1 multi-media website in Ireland with 922,000 users in the past week and the number 1 Irish media web brand used by 47% of Irish Internet users in the last month



No.1 Multi-media Website



The average visit on RTÉ.ie is longer than Irish Times, Independent and The Journal

RTE.ie: 5.57min, Irish Times.com: 5.24min, msn.ie: 5.11min, CNN.com: 4.93min, Independent.ie: 4.64min, Buzzfeed.com: 4.50min, TheJournal.ie: 4.46min (Source: B&A, 2014). The average duration per visit on RTÉ.ie was 6 mins 15 secs in January 2016 (comscore DAx, 2016)



Monthly Unique
Browsers



#### **Unique Browsers per Month**



#### Page Views per Month



Sour