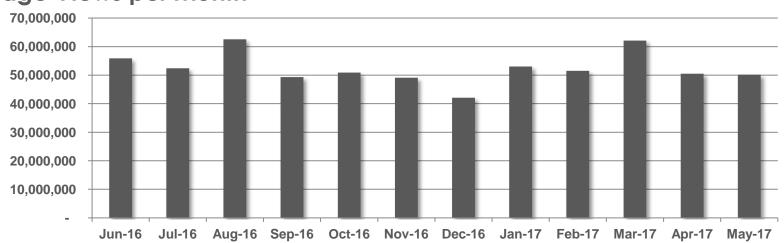

NOW



#### Page Views per Month



Source: comScore DAx

## RTÉ NEWS NOW

#### Page Views per App Version – May 2017



## RTÉ.ie





# RTÉ.ie is the Number 1 multi-media website in Ireland with 922,000 users in the past week and the number 1 Irish media web brand used by 47% of Irish Internet users in the last month



No.1 Multi-media Website



The average visit on RTÉ.ie is longer than Irish Times, Independent and The Journal

RTE.ie: 5.57min, Irish Times.com: 5.24min, msn.ie: 5.11min, CNN.com: 4.93min, Independent.ie: 4.64min, Buzzfeed.com: 4.50min, TheJournal.ie: 4.46min (Source: B&A, 2014). The average duration per visit on RTÉ.ie was 6 mins 15 secs in January 2016 (comscore DAx, 2016)



Monthly Unique
Browsers



#### **Unique Browsers per Month**



#### Page Views per Month



Source: comScore DAx



#### Page Views per Device – May 2017



Source: comScore DAx

# RTÉ player 🕞





RTÉ Player is the Number 1 broadcaster video on demand service in Ireland with 400,000 users in last 7 days





Ireland's No.1 VOD service



Total Streams
Per Month

# RTÉ player 🕞

#### **Unique Browsers per Month**



#### Streams per Month



Source: comScore Dax (Unique Browsers excluding Virgin Media/ Sky, Streams exc .Sky)



#### Top Programmes in May 2017

|    | Programme                      | Streams |
|----|--------------------------------|---------|
| 1  | Fair City                      | 682,000 |
| 2  | Home and Away                  | 496,000 |
| 3  | EastEnders                     | 450,000 |
| 4  | Neighbours                     | 181,000 |
| 5  | Fair City Extra