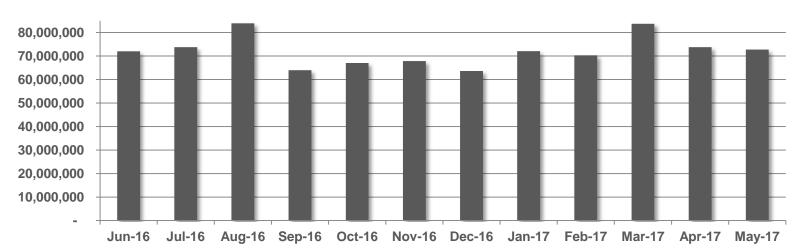

# Digital Audience Report May 2017

# 46% of Irish adults use a digital service from RTÉ every week



### RTÉ NEWS NOW





# RTÉ NEWS NOW

# RTÉ News Now is the Number 1 news and entertainment app in Ireland





#### **Unique Browsers per Month**

## RTÉ NEWS NOW



#### Page Views per Month



Source: comScore DAx

## RTÉ NEWS NOW

#### Page Views per App Version – May 2017



## RTÉ.ie





# RTÉ.ie is the Number 1 multi-media website in Ireland with 922,000 users in the past week and the number 1 Irish media web brand used by 47% of Irish Internet users in the last month



No.1 Multi-media Website



The average visit on RTÉ.ie is longer than Irish Times, Independent and The Journal

RTE.ie: 5.57min, Irish Times.com: 5.24min, msn.ie: 5.11min, CNN.com: 4.93min, Independent.ie: 4.64min, Buzzfeed.com: 4.50min, TheJournal.ie: 4.46min (Source: B&A, 2014). The average duration per visit on RTÉ.ie was 6 mins 15 secs in January 2016 (comscore DAx, 2016)



Monthly Unique
Browsers



#### **Unique Browsers per Month**



#### Page Views per Month



Source: comScore DAx



#### Page