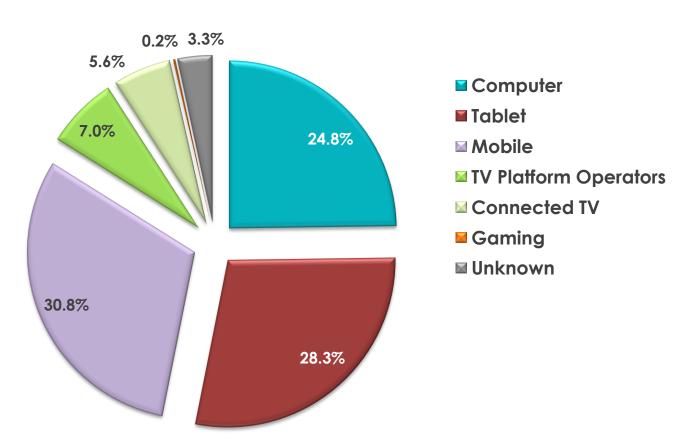

Late Late Show Extras      | 112,000 |
| 7  | RTÉ News: Nine O'Clock         | 99,000  |
| 8  | RTÉ News: Six One              | 74,000  |
| 9  | The Late Show                  | 71,000  |
| 10 | Redwater                       | 68,000  |
| 11 | Room to Improve                | 66,000  |
| 12 | Shortland Street               | 60,000  |
| 13 | Grey's Anatomy                 | 53,000  |
| 14 | Weather                        | 50,000  |
| 15 | Home and Away Extras           | 46,000  |
| 16 | The Sunday Game Live           | 44,000  |
| 17 | Nationwide                     | 41,000  |
| 18 | The Ray D'Arcy Show Extras     | 39,000  |
| 19 | Eurovision Song Contest Extras | 34,000  |
| 20 | RTÉ News: One O'Clock          | 31,000  |

Source: comScore Dax



#### Streams by Device – May 2017



#### **Audience Targeting**



| AUDIENCE            | Fair City | EastEnders | Home &<br>Away | Shortland<br>Street | Redwater | The Late<br>Late Show | The Ray<br>D'Arcy Show |
|---------------------|-----------|------------|----------------|---------------------|----------|-----------------------|------------------------|
| Male                |           |            |                |                     |          | X                     | X                      |
| Female              | X         | X          | X              | X                   | X        |                       |                        |
| Male 18-34          |           |            |                |                     |          |                       |                        |
| Female 18-34        |