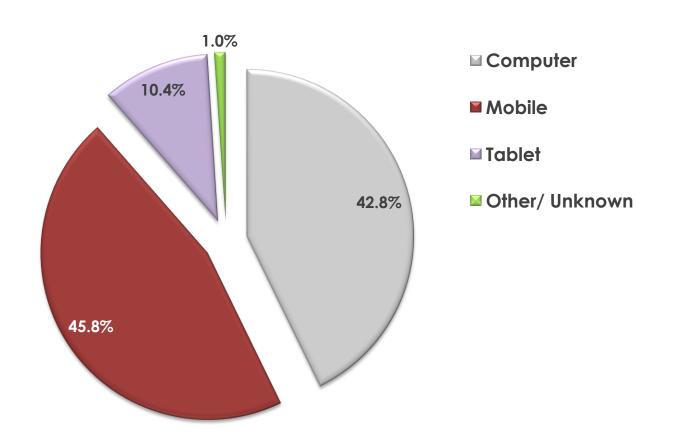

NEWS NOW

#### Page Views per App Version – May 2017



## RTÉ.ie





# RTÉ.ie is the Number 1 multi-media website in Ireland with 922,000 users in the past week and the number 1 Irish media web brand used by 47% of Irish Internet users in the last month



No.1 Multi-media Website



The average visit on RTÉ.ie is longer than Irish Times, Independent and The Journal

RTE.ie: 5.57min, Irish Times.com: 5.24min, msn.ie: 5.11min, CNN.com: 4.93min, Independent.ie: 4.64min, Buzzfeed.com: 4.50min, TheJournal.ie: 4.46min (Source: B&A, 2014). The average duration per visit on RTÉ.ie was 6 mins 15 secs in January 2016 (comscore DAx, 2016)



Monthly Unique
Browsers



#### **Unique Browsers per Month**



#### Page Views per Month



Source: comScore DAx



#### Page Views per Device – May 2017



Source: comScore DAx

# RTÉ player 🕞





RTÉ Player is the Number 1 broadcaster video on demand service in Ireland with 400,000 users in last 7 days





Ireland's No.1 VOD service



Total Streams
Per Month

# RTÉ player 🕞

#### **Unique Browsers per Month**



#### Streams per Month



Source: comScore Dax (Unique Browsers excluding Virgin Media/ Sky, Streams exc .Sky)



#### Top Programmes in May 2017

|    | Programme                      | Streams |
|----|--------------------------------|---------|
| 1  | Fair City                      | 682,000 |
| 2  | Home and Away                  | 496,000 |
| 3  | EastEnders                     | 450,000 |
| 4  | Neighbours                     | 181,000 |
| 5  | Fair City Extras               | 123,000 |
| 6  | The Late Late Show Extras