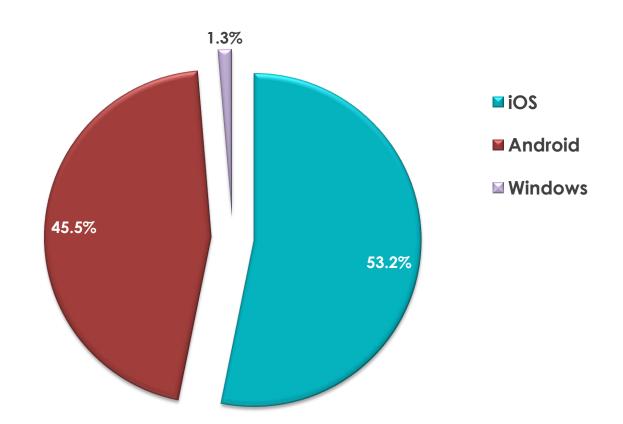

# Digital Audience Report May 2017

# 46% of Irish adults use a digital service from RTÉ every week



### RTÉ NEWS NOW





# RTÉ NEWS NOW

# RTÉ News Now is the Number 1 news and entertainment app in Ireland





#### **Unique Browsers per Month**

## RTÉ NEWS NOW



#### Page Views per Month



Source: comScore DAx

## RTÉ NEWS NOW

#### Page Views per App Version – May 2017



## RTÉ.ie





# RTÉ.ie is the Number 1 multi-media website in Ireland with 922,000 users in the past week and the number 1 Irish media web brand used by 47% of Irish Internet users in the last month



No.1 Multi-media Website



The average visit on RTÉ.ie is longer than Irish Times, Independent and The Journal

RTE.ie: 5.57min, Irish Times.com: 5.24min, msn.ie: 5.11min, CNN.com: 4.93min, Independent.ie: 4.64min, Buzzfeed.com: 4.50min, TheJournal.ie: 4.46min (Source: B&A, 2014). The average duration per visit on RTÉ.ie was 6 mins 15 secs in January 2016 (comscore DAx, 2016)



Monthly Unique
Browsers



#### **Unique Browsers per Month**



#### Page Views per Month



Source: comScore DAx



#### Page Views per Device – May 2017



Source: comScore DAx

# RTÉ player 🕞





RTÉ Player