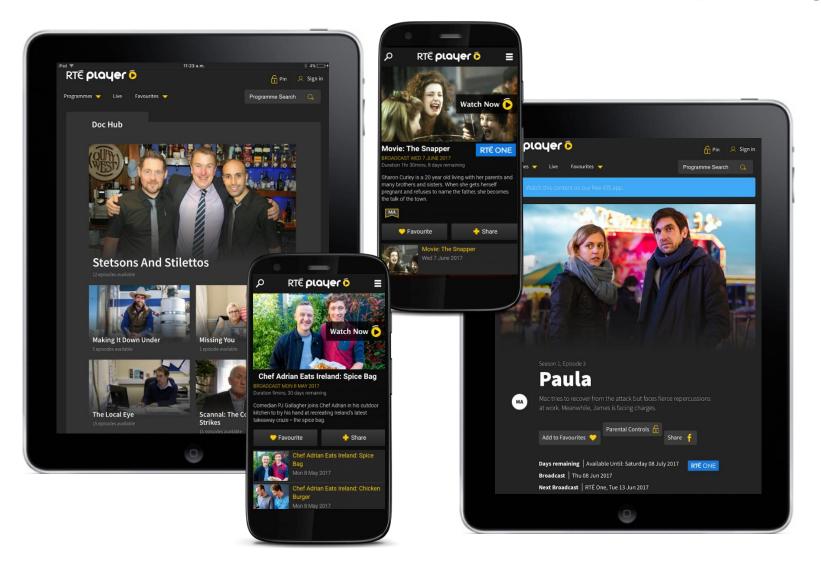

# RTÉ player 🕞

RTÉ Player is the Number 1 broadcaster video on demand service in Ireland with 400,000 users in last 7 days

Ireland's No.1 VOD service

Total Streams
Per Month

# RTÉ player 🕞