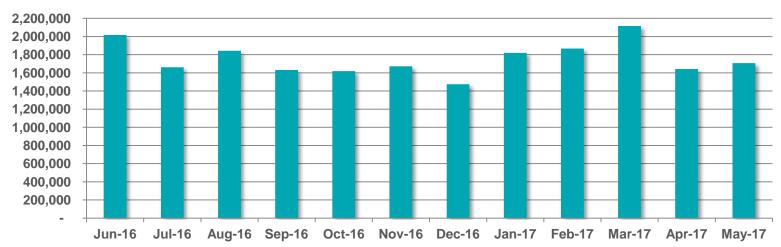

Multi-media Website



The average visit on RTÉ.ie is longer than Irish Times, Independent and The Journal

RTE.ie: 5.57min, Irish Times.com: 5.24min, msn.ie: 5.11min, CNN.com: 4.93min, Independent.ie: 4.64min, Buzzfeed.com: 4.50min, TheJournal.ie: 4.46min (Source: B&A, 2014). The average duration per visit on RTÉ.ie was 6 mins 15 secs in January 2016 (comscore DAx, 2016)



Monthly Unique
Browsers



#### **Unique Browsers per Month**



#### Page Views per Month



Source: comScore DAx



#### Page Views per Device – May 2017



Source: comScore DAx

# RTÉ player 🕞





RTÉ Player is the Number 1 broadcaster video on demand service in Ireland with 400,000 users in last 7 days





Ireland's No.1 VOD service



Total Streams
Per Month

# RTÉ player 🕞

#### **Unique Browsers per Month**



#### Streams per Month



Source: comScore Dax (Unique Browsers excluding Virgin Media/ Sky, Streams exc .Sky)



#### Top Programmes in May 2017

|    | Programme                      | Streams |
|----|--------------------------------|---------|
| 1  | Fair City                      | 682,000 |
| 2  | Home and Away                  | 496,000 |
| 3  | EastEnders                     | 450,000 |
| 4  | Neighbours                     | 181,000 |
| 5  | Fair City Extras               | 123,000 |
| 6  | The Late Late Show Extras      | 112,000 |
| 7  | RTÉ News: Nine O'Clock         | 99,000  |
| 8  | RTÉ News: Six One              | 74,000  |
| 9  | The Late Show                  | 71,000  |
| 10 | Redwater                       | 68,000  |
| 11 | Room to Improve                | 66,000  |
|