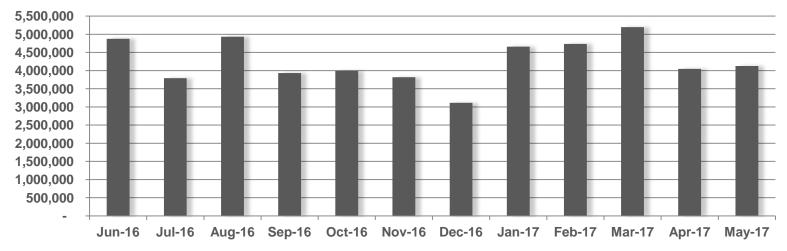

e average visit on RTÉ.ie is longer than Irish Times, Independent and The Journal

RTE.ie: 5.57min, Irish Times.com: 5.24min, msn.ie: 5.11min, CNN.com: 4.93min, Independent.ie: 4.64min, Buzzfeed.com: 4.50min, TheJournal.ie: 4.46min (Source: B&A, 2014). The average duration per visit on RTÉ.ie was 6 mins 15 secs in January 2016 (comscore DAx, 2016)



Monthly Unique
Browsers



#### **Unique Browsers per Month**



#### Page Views per Month



Source: comScore DAx



#### Page Views per Device – May 2017



Source: comScore DAx

# RTÉ player 🕞





RTÉ Player is the Number 1 broadcaster video on demand service in Ireland with 400,000 users in last 7 days





Ireland's No.1 VOD service



Total Streams
Per Month

# RTÉ player 🕞

#### **Unique Browsers per Month**



#### Streams per Month



Source: comScore Dax (Unique Browsers excluding Virgin Media/ Sky, Streams exc .Sky)



#### Top Programmes in May 2017

|    | Programme                      | Streams |
|----|--------------------------------|---------|
| 1  | Fair City                      | 682,000 |
| 2  | Home and Away                  | 496,000 |
| 3  | EastEnders                     | 450,000 |
| 4  | Neighbours                     | 181,000 |
| 5  | Fair City Extras               | 123,000 |
| 6  | The Late Late Show Extras      | 112,000 |
| 7  | RTÉ News: Nine O'Clock         | 99,000  |
| 8  | RTÉ News: Six One              | 74,000  |
| 9  | The Late Show                  | 71,000  |
| 10 | Redwater                       | 68,000  |
| 11 | Room to Improve                | 66,000  |
| 12 | Shortland Street