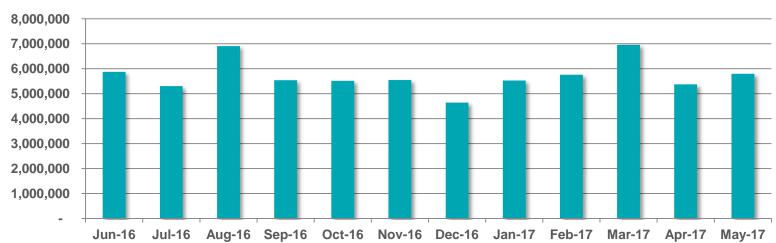

sers per Month**

## RTÉ NEWS NOW



#### Page Views per Month



Source: comScore DAx

## RTÉ NEWS NOW

#### Page Views per App Version – May 2017



## RTÉ.ie





# RTÉ.ie is the Number 1 multi-media website in Ireland with 922,000 users in the past week and the number 1 Irish media web brand used by 47% of Irish Internet users in the last month



No.1 Multi-media Website



The average visit on RTÉ.ie is longer than Irish Times, Independent and The Journal

RTE.ie: 5.57min, Irish Times.com: 5.24min, msn.ie: 5.11min, CNN.com: 4.93min, Independent.ie: 4.64min, Buzzfeed.com: 4.50min, TheJournal.ie: 4.46min (Source: B&A, 2014). The average duration per visit on RTÉ.ie was 6 mins 15 secs in January 2016 (comscore DAx, 2016)



Monthly Unique
Browsers



#### **Unique Browsers per Month**



#### Page Views per Month



Source: comScore DAx



#### Page Views per Device – May 2017



Source: comScore DAx

# RTÉ player 🕞





RTÉ Player is the Number 1 broadcaster video on demand service in Ireland with 400,000 users in last 7 days





Ireland's No.1 VOD service



Total Streams
Per Month

# RTÉ player 🕞

#### **Unique Browsers per Month**



#### Streams per Month



Source: comScore Dax (Unique Browsers excluding Virgin Media/ Sky, Streams exc .Sky)



#### Top Programmes in May 2017

|    | Programme                      | Streams |
|----|--------------------------------|---------|
| 1  | Fair City                      | 682,000 |
| 2  | Home and Away                  | 496,000 |
| 3  | EastEnders                     | 450,000 |
| 4  | Neighbours                     | 181