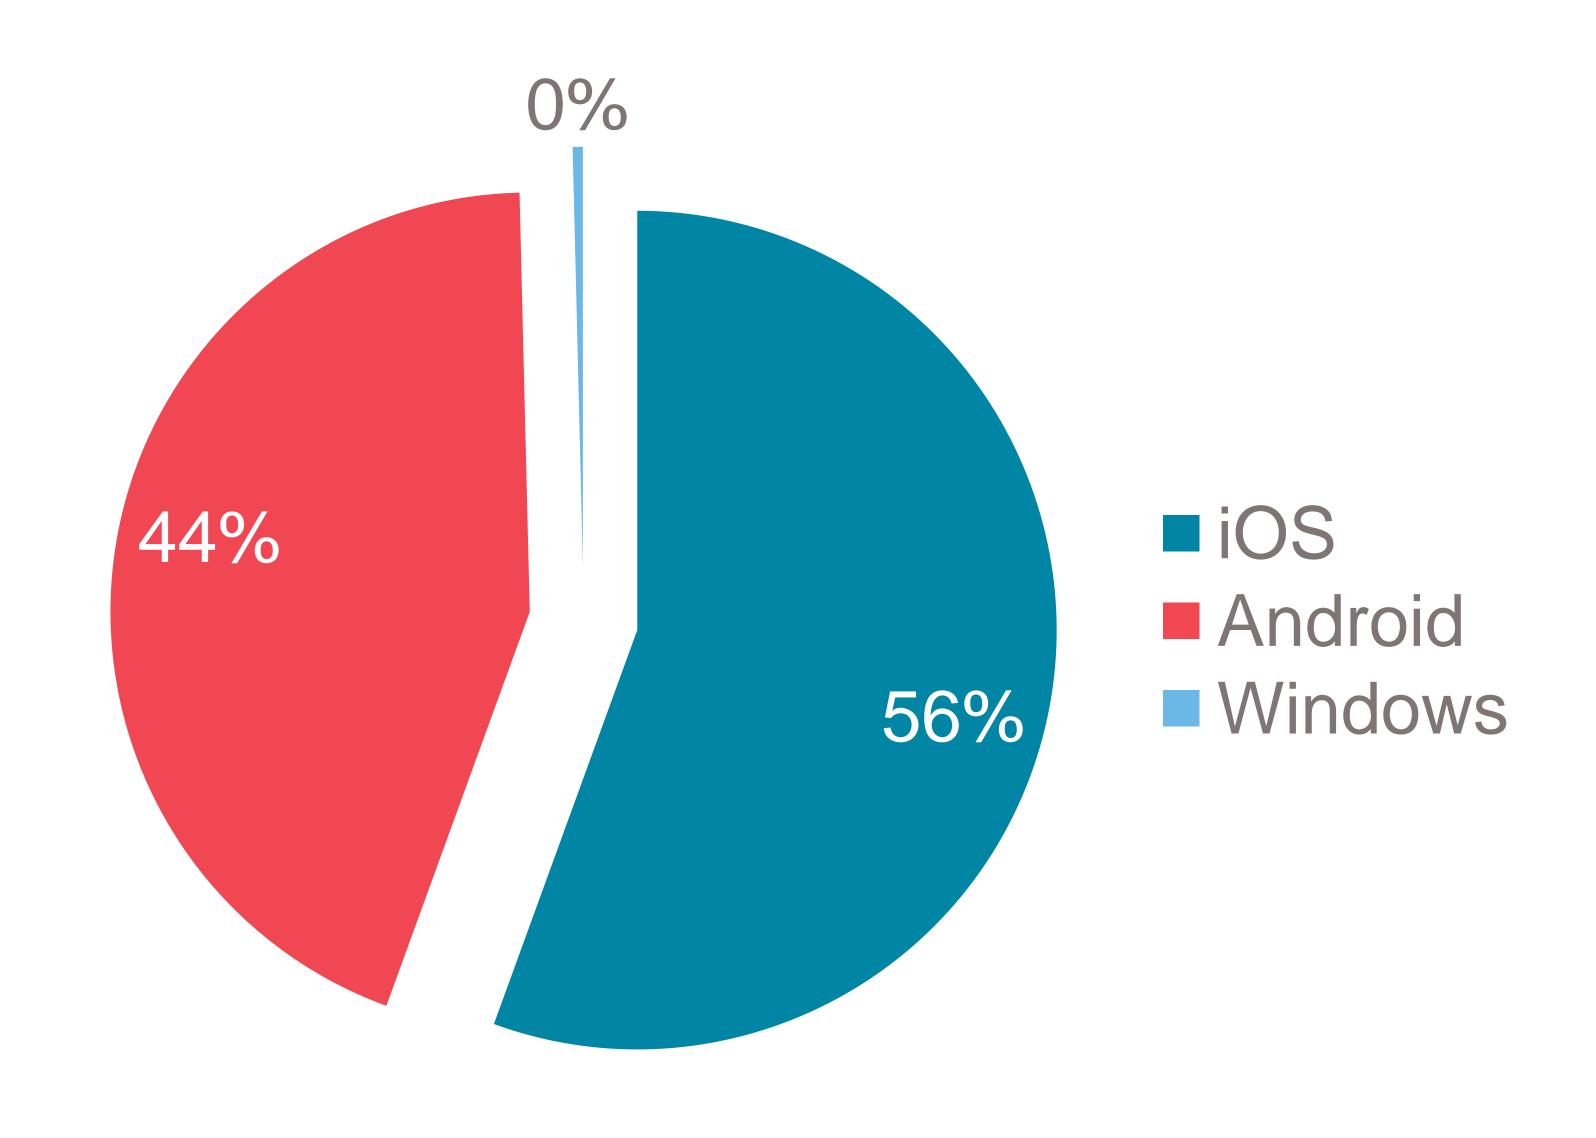

## RTÉ NEWS NOW APP.

RTÉ News

Now App

App Downloads

RTÉ Media Sales

(Source: B&A Research 2017)