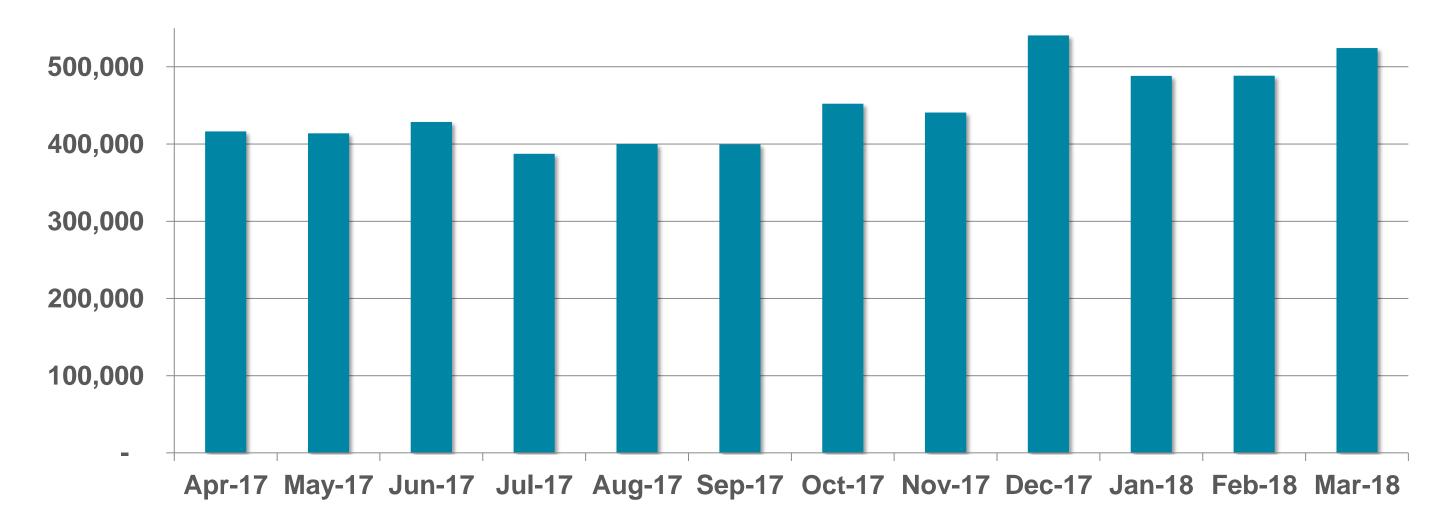

### DIGITAL SERVICE USAGE.

46% of Irish adults use a digital service from RTÉ every week



# RTÉ NEWS NOW APP. RTÉ Media Sales

#### RTÉ NEWS NOW







#### RTÉ News Now is the Number 1 news and entertainment app in Ireland



## RTÉ NEWS NOW APP.



RTÉ News

Now App



App Downloads

RTÉ Media Sales

(Source: B&A Research 2017)



# STATS.

#### Unique browsers per month



Page views per month











RTÉ NEWS NOW



#### RTE.ie





# RTÉ.ie is the Number 1 multi-media website in Ireland with 1.2m Irish users aged under 65 and 6m unique browsers per month



RTÉ.IE.



No.1 Multi-Media Website



The average visit on RTÉ.ie is longer than Irish Times, Independent and The Journal

RTE.ie: 5.57min, Irish Times.com: 5.24min, msn.ie: 5.11min, CNN.com: 4.93min, Independent.ie: 4.64min, Buzzfeed.com: 4.50min, TheJournal.ie: 4.46min (Source: B&A, 2014). The average duration per visit on RTÉ.ie was 6 mins 15 secs in January 2016 (comscore DAx, 2016)



Monthly Unique Browsers

RTÉ.ie

#### Unique browsers per month



#### Page views per month



STATS.





RTÊ.ie

# RTÉ PLAYER. RTÉ Media Sales

#### RTÉ player 6





# RTÉ Player is the Number 1 broadcaster