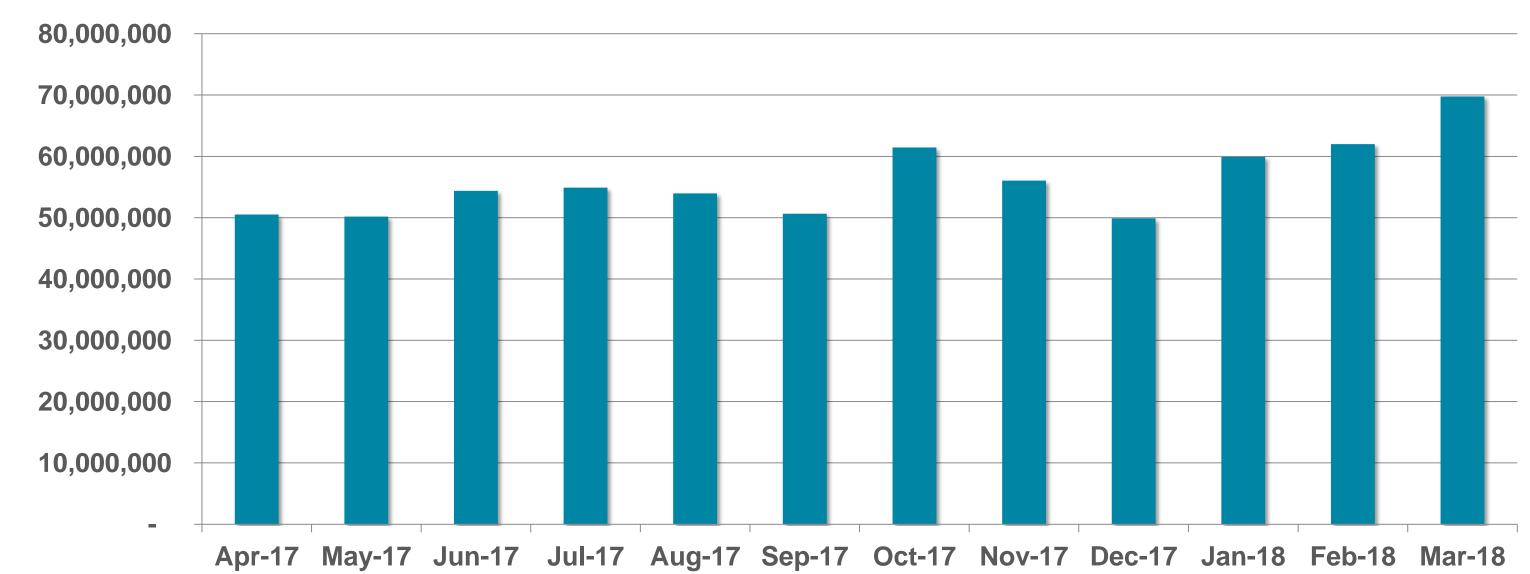

Now App



App Downloads

RTÉ Media Sales

(Source: B&A Research 2017)



# STATS.

#### Unique browsers per month



Page views per month











RTÉ NEWS NOW



#### RTE.ie





# RTÉ.ie is the Number 1 multi-media website in Ireland with 1.2m Irish users aged under 65 and 6m unique browsers per month



RTÉ.IE.



No.1 Multi-Media Website



The average visit on RTÉ.ie is longer than Irish Times, Independent and The Journal

RTE.ie: 5.57min, Irish Times.com: 5.24min, msn.ie: 5.11min, CNN.com: 4.93min, Independent.ie: 4.64min, Buzzfeed.com: 4.50min, TheJournal.ie: 4.46min (Source: B&A, 2014). The average duration per visit on RTÉ.ie was 6 mins 15 secs in January 2016 (comscore DAx, 2016)



Monthly Unique Browsers

RTÉ.ie

#### Unique browsers per month



#### Page views per month



STATS.





RTÊ.ie

# RTÉ PLAYER. RTÉ Media Sales

#### RTÉ player 6





# RTÉ Player is the Number 1 broadcaster video on demand service in Ireland with 1m users aged under 65 in the last month



RTÉ PLAYER













## TOP PROGRAMMES.

|    | Programme                  | Streams |
|----|----------------------------|---------|
| 1  | The Young Offenders        | 634,000 |
| 2  | Home and Away              | 537,000 |
| 3  | Fair City                  | 433,000 |
| 4  | Room to Improve            | 403,000 |
| 5  | EastEnders                 | 343,000 |
| 6  | First Dates Ireland        | 233,000 |
| 7  | Neighbours                 | 174,000 |
| 8  | RTÉ News: Nine O'Clock     | 152,000 |
| 9  | RTÉ News: Six One          | 127,000 |
| 10 | The Late Show              | 105,000 |
| 1