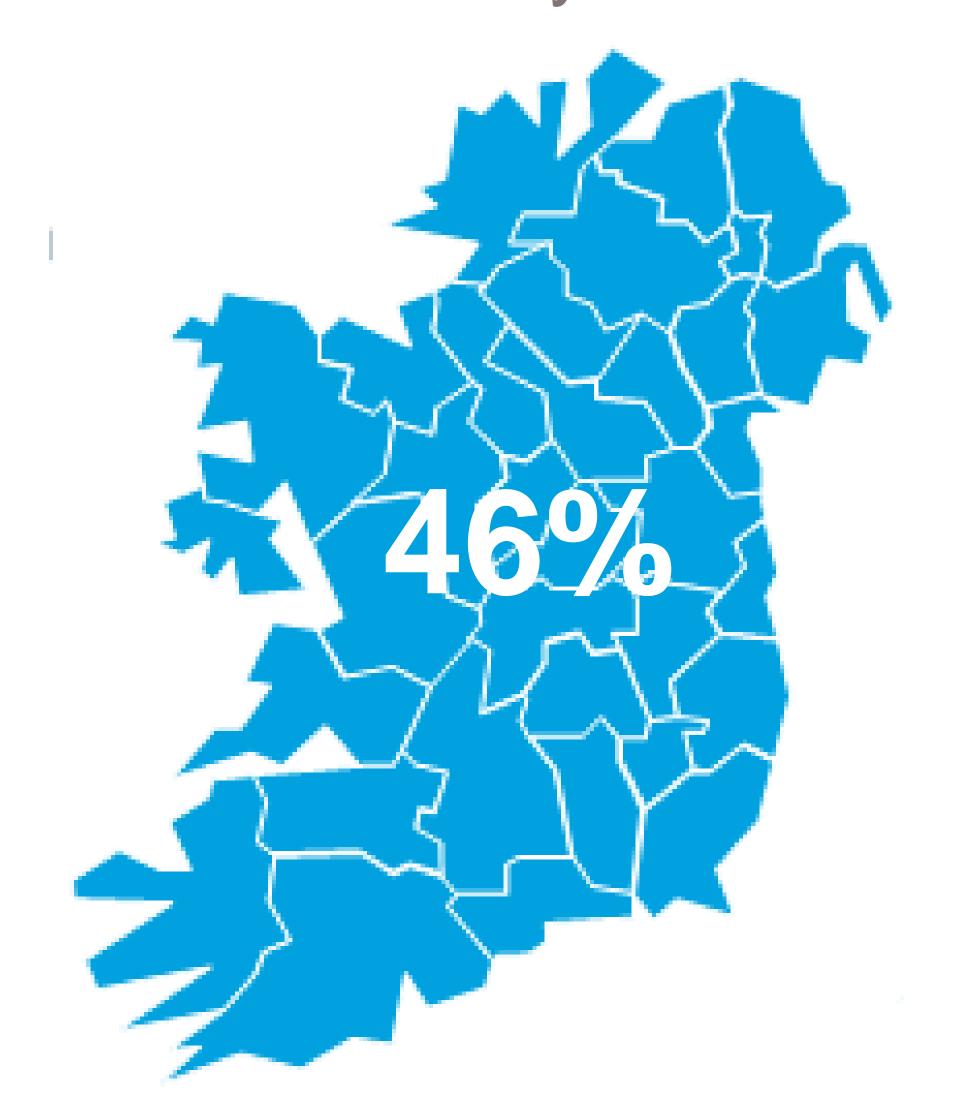

### DIGITAL SERVICE USAGE.

46% of Irish adults use a digital service from RTÉ every week