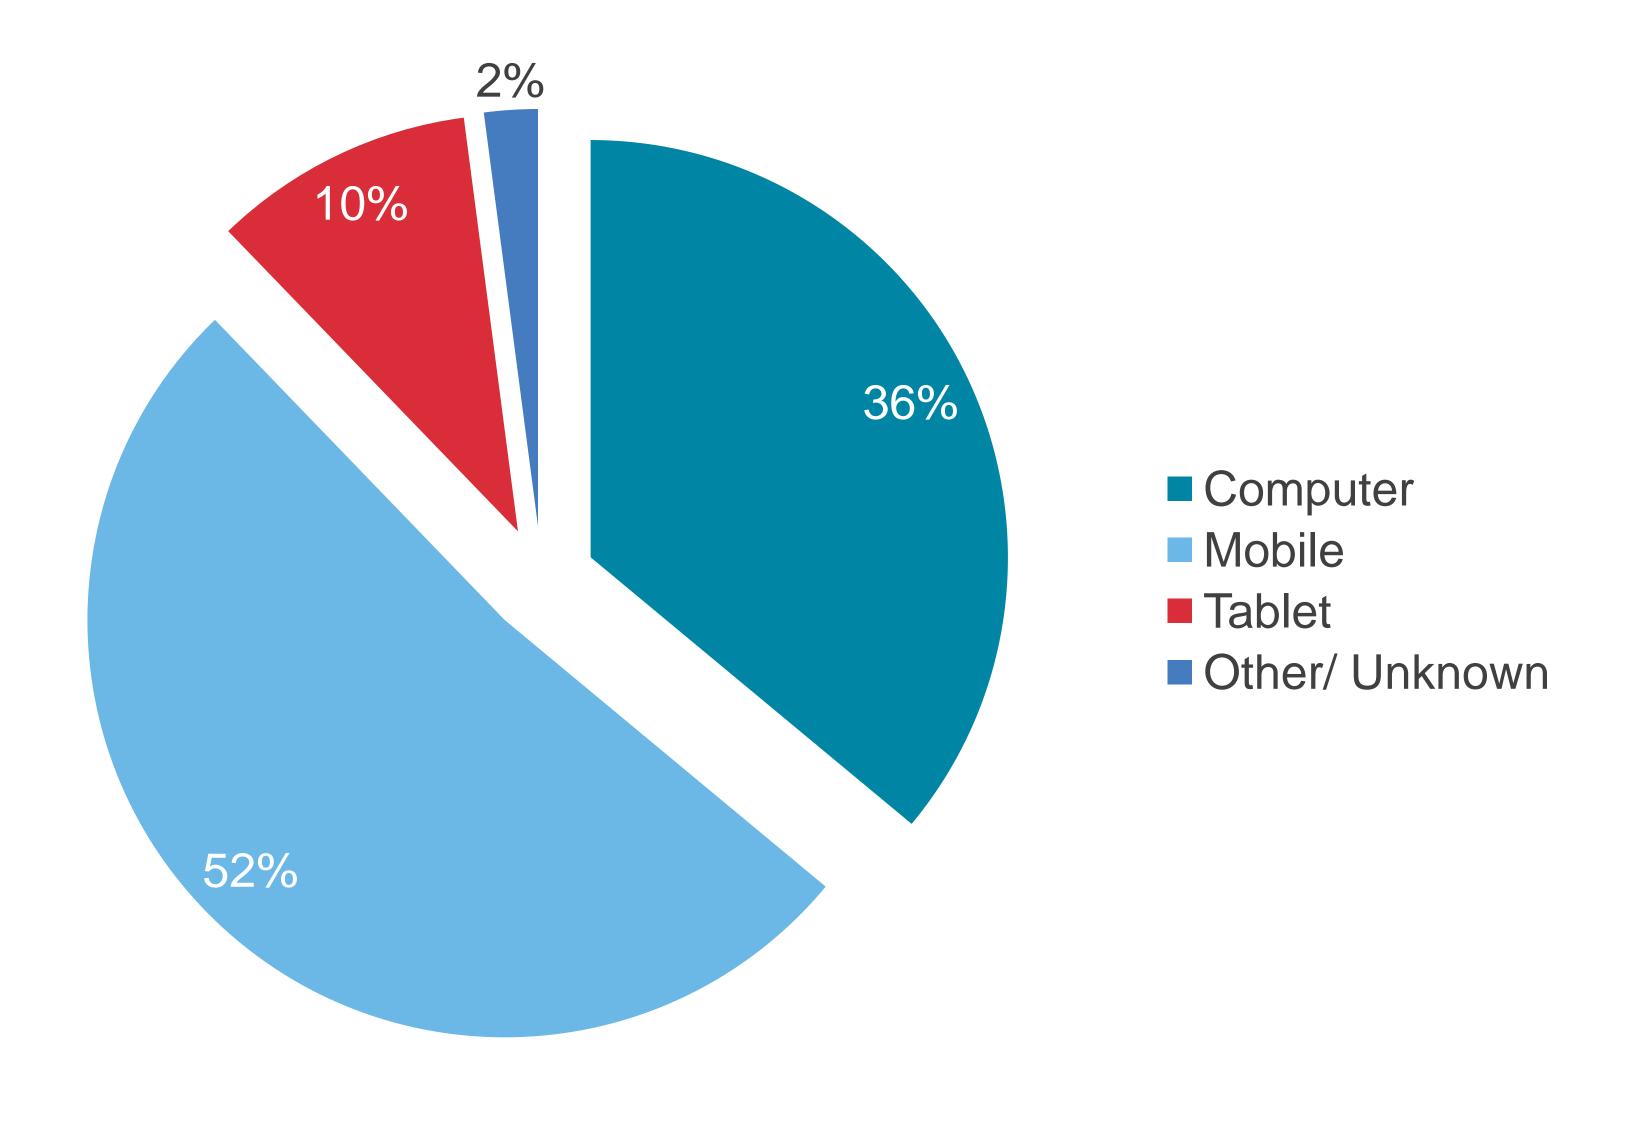

# RTÉ Player is the Number 1 broadcaster video on demand service in Ireland with 1m users aged under 65 in the last month

RTÉ PLAYER