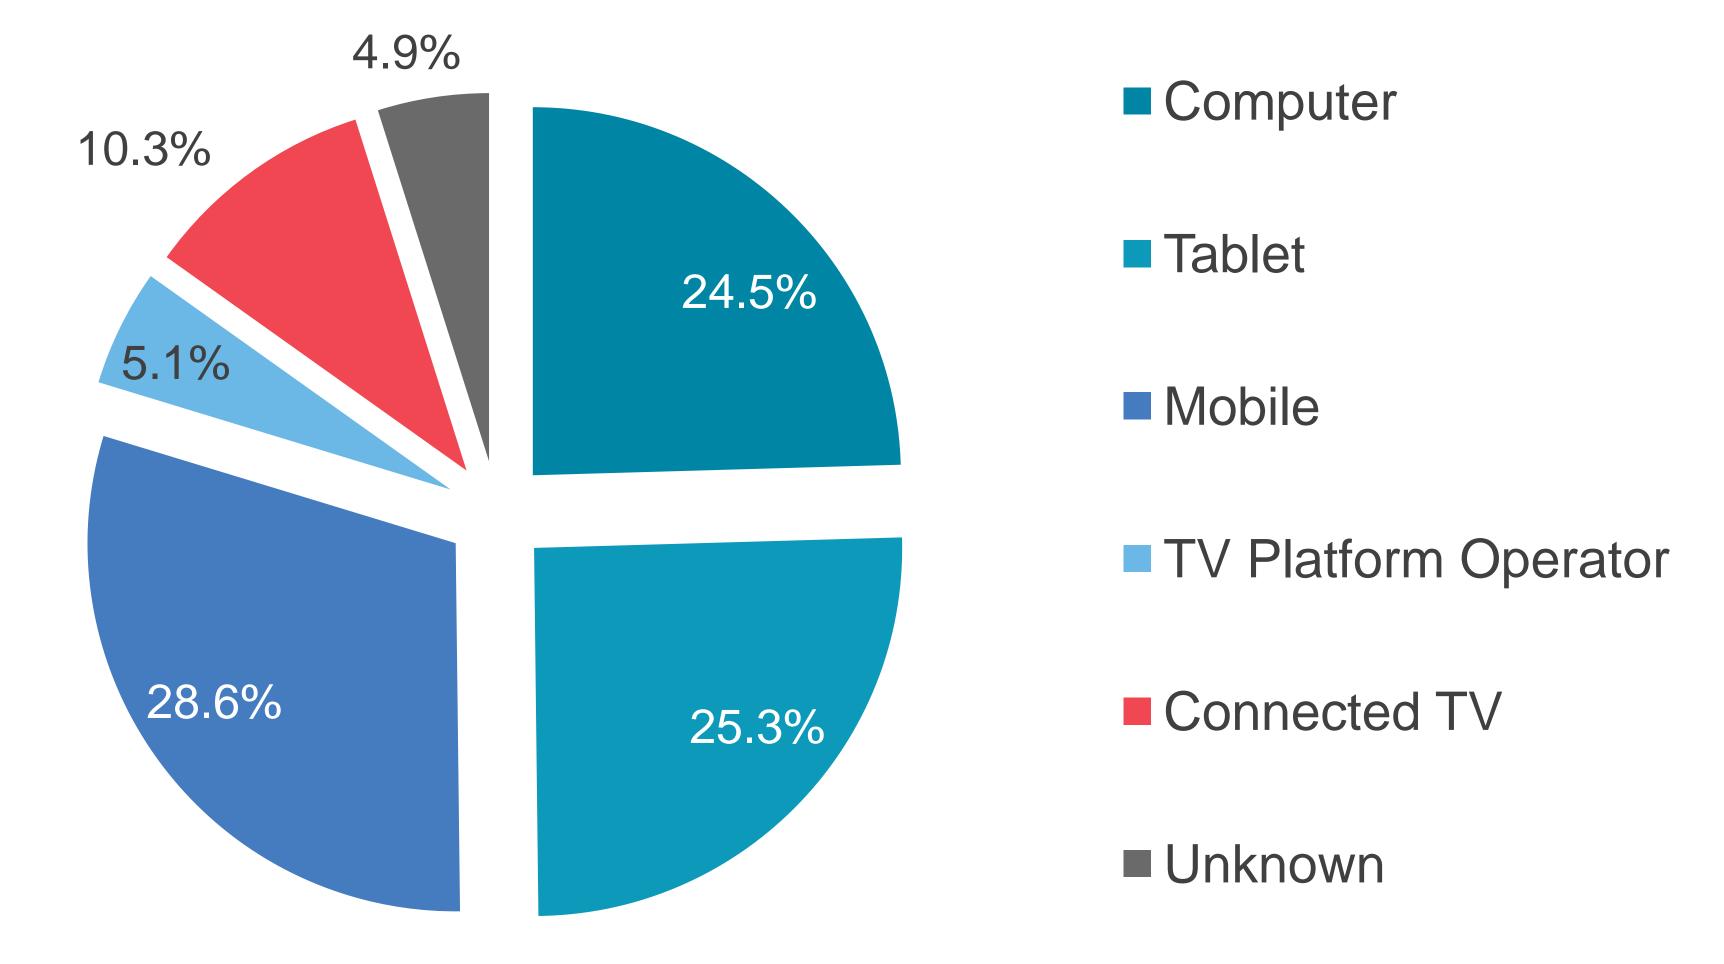

# RTÉ Player is the Number 1 broadcaster video on demand service in Ireland with 1m users aged under 65 in the last month

RTÉ PLAYER