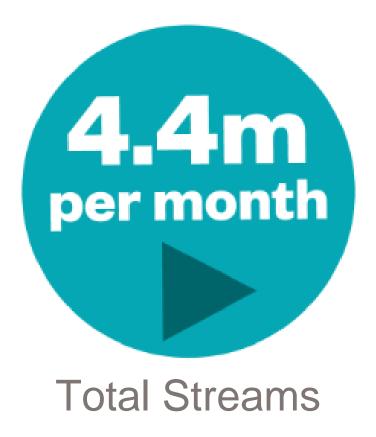

# RTÉ Player is the Number 1 broadcaster video on demand service in Ireland with 1m users aged under 65 in the last month

RTÉ PLAYER

## TOP PROGRAMMES.

|    | Programme                  | Streams |
|----|----------------------------|---------|
| 1  | The Young Offenders        | 634,000 |
| 2  | Home and Away              | 537,000 |
| 3  | Fair City                  | 433,000 |
| 4  | Room to Improve            | 403,000 |
| 5  | EastEnders                 | 343,000 |
| 6  | First Dates Ireland        | 233,000 |
| 7  | Neighbours                 | 174,000 |
| 8  | RTÉ News: Nine O'Clock     | 152,000 |
| 9  | RTÉ News: Six One          | 127,000 |
| 10 | The Late Show              | 105,000 |
| 11 | The Late Show Extras       | 104,000 |
| 12 | Homeland                   | 91,000  |
| 13 | Dancing with the Stars     | 90,000  |
| 14 | UEFA Champions League Live | 88,000  |
| 15 | Home of the Year           | 80,000  |
| 16 | Latest News and Weather    | 79,000  |
| 17 | Hardy Bucks                | 77,000  |
| 18 | Home and Away Extras       | 74,000  |
| 19 | Weather                    | 71,000  |
| 20 | Fair City Extras           | 62,000  |
|    |                            |         |