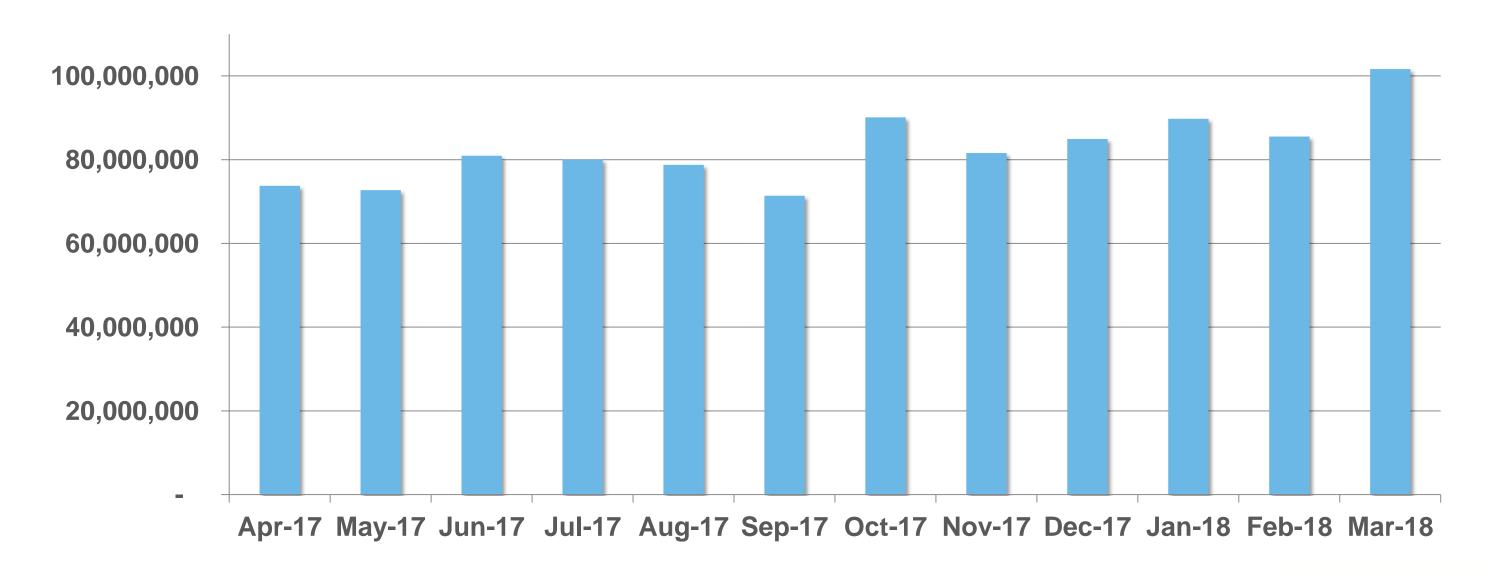

### DIGITAL SERVICE USAGE.

46% of Irish adults use a digital service from RTÉ every week



# RTÉ NEWS NOW APP. RTÉ Media Sales

#### RTÉ NEWS NOW







#### RTÉ News Now is the Number 1 news and entertainment app in Ireland



## RTÉ NEWS NOW APP.



RTÉ News

Now App



App Downloads

RTÉ Media Sales

(Source: B&A Research 2017)



# STATS.

#### Unique browsers per month



Page views per month











RTÉ NEWS NOW



#### RTE.ie





# RTÉ.ie is the Number 1 multi-media website in Ireland with 1.2m Irish users aged under 65 and 6m unique browsers per month



RTÉ.IE.



No.1 Multi-Media Website



The average visit on RTÉ.ie is longer than Irish Times, Independent and The Journal

RTE.ie: 5.57min, Irish Times.com: 5.24min, msn.ie: 5.11min, CNN.com: 4.93min, Independent.ie: 4.64min, Buzzfeed.com: 4.50min, TheJournal.ie: 4.46min (Source: B&A, 2014). The average duration per visit on RTÉ.ie was 6 mins 15 secs in January 2016 (comscore DAx, 2016)



Monthly Unique Browsers

RTÉ.ie

#### Unique browsers per month



#### Page views per month



STATS.





RTÊ.ie

# RTÉ PLAYER. RTÉ Media Sales

#### RTÉ player 6





# RTÉ Player is the Number 1 broadcaster video on demand service