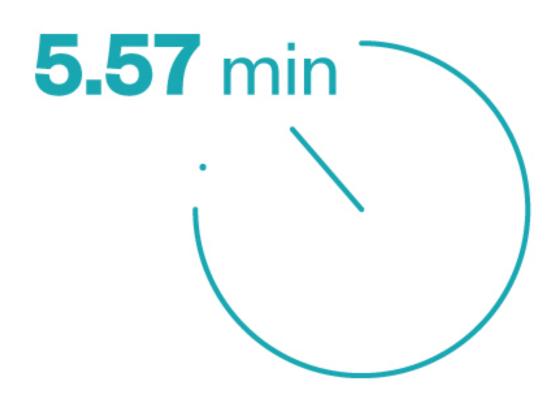

# RTÉ.ie is the Number 1 multi-media website in Ireland with 1.2m Irish users aged under 65 and 6m unique browsers per month

RTÉ.IE.

No.1 Multi-Media Website

The average visit on RTÉ.ie is longer than Irish Times, Independent and The Journal

RTE.ie: 5.57min, Irish Times.com: 5.24min, msn.ie: 5.11min, CNN.com: 4.93min, Independent.ie: 4.64min, Buzzfeed.com: 4.50min, TheJournal.ie: 4.46min (Source: B&A, 2014). The average duration per visit on RTÉ.ie was 6 mins 15 secs in January 2016 (comscore DAx, 2016)