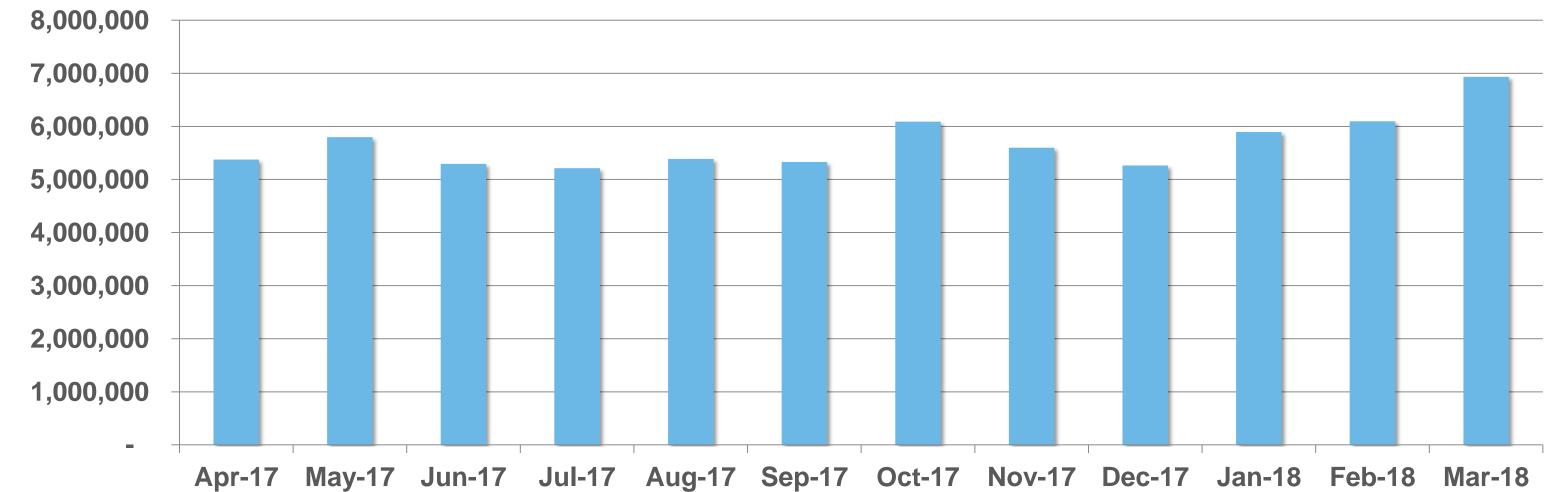

TÉ NEWS NOW APP.



RTÉ News

Now App



App Downloads

RTÉ Media Sales

(Source: B&A Research 2017)



# STATS.

#### Unique browsers per month



Page views per month











RTÉ NEWS NOW



#### RTE.ie





# RTÉ.ie is the Number 1 multi-media website in Ireland with 1.2m Irish users aged under 65 and 6m unique browsers per month



RTÉ.IE.



No.1 Multi-Media Website



The average visit on RTÉ.ie is longer than Irish Times, Independent and The Journal

RTE.ie: 5.57min, Irish Times.com: 5.24min, msn.ie: 5.11min, CNN.com: 4.93min, Independent.ie: 4.64min, Buzzfeed.com: 4.50min, TheJournal.ie: 4.46min (Source: B&A, 2014). The average duration per visit on RTÉ.ie was 6 mins 15 secs in January 2016 (comscore DAx, 2016)



Monthly Unique Browsers

RTÉ.ie

#### Unique browsers per month



#### Page views per month



STATS.





RTÊ.ie

# RTÉ PLAYER. RTÉ Media Sales

#### RTÉ player 6





# RTÉ Player is the Number 1 broadcaster video on demand service in Ireland with 1m users aged under 65 in the last month



RTÉ PLAYER













## TOP PROGRAMMES.

|    | Programme                  | Streams |
|----|----------------------------|---------|
| 1  | The Young Offenders        | 634,000 |
| 2  | Home and Away              | 537,000 |
| 3  | Fair City                  | 433,000 |
| 4  | Room to Improve            | 403,000 |
| 5  | EastEnders                 | 343,000 |
| 6  | First Dates Ireland        | 233,000 |
| 7  | Neighbours                 | 174,000 |
| 8  | RTÉ News: Nine O'Clock     | 152,000 |
| 9  | RTÉ News: Six One          | 127,000 |
| 10 | The Late Show