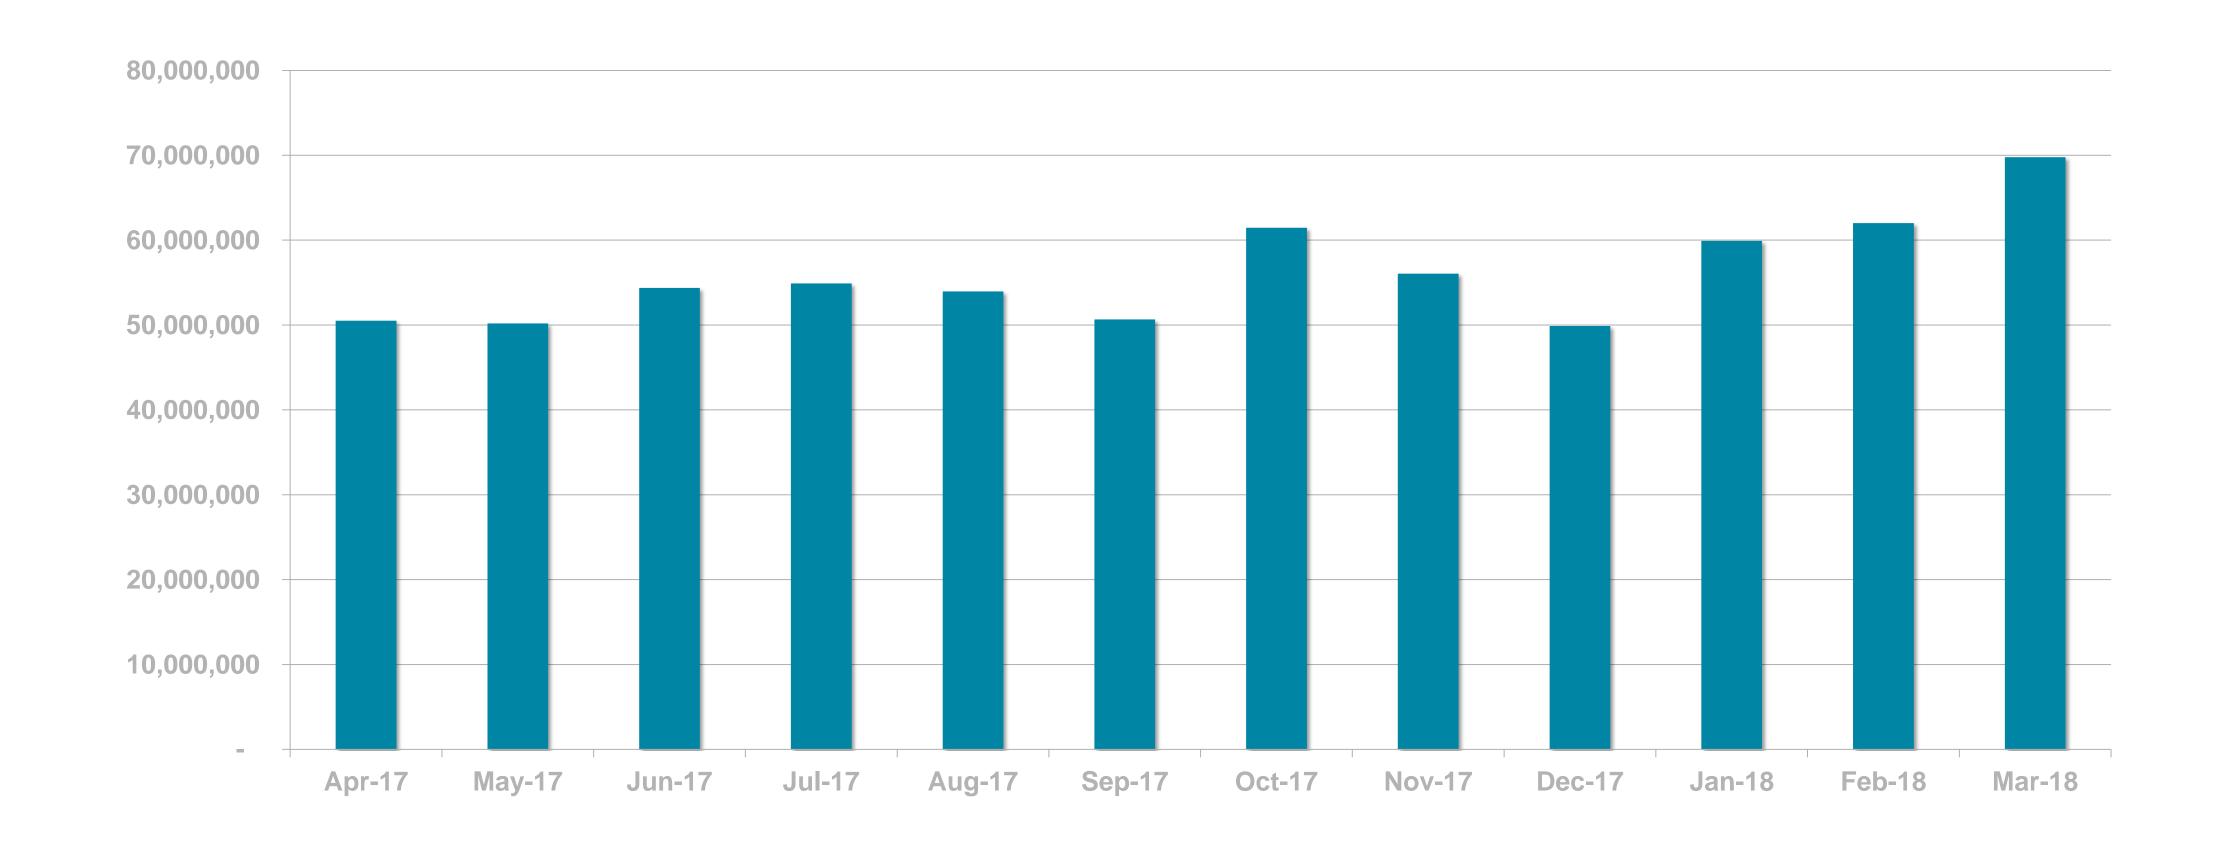

#### DIGITAL SERVICE USAGE

46% of Irish adults use a digital service from RTÉ every week



# RTÉ NEWS NOW APP

## RTÉ NEWS NOW







# RTÉ NEWS NOW APP

RTÉ News Now is the Number 1 news and entertainment app in Ireland



## UNIQUE BROWSERS PER MONTH





#### PAGE VIEWS PER MONTH





## PAGE VIEWS PER APP VERSION



# RTÉ.IE

# RTÉ.ie



# RTÉ.IE

RTÉ.ie is the Number 1 multimedia website in Ireland with 1.2m Irish users aged under 65 and 6m unique browsers per month.

The average visit on RTÉ.ie is longer than Irish Times, Independent and The Journal.



(Source: Global Web Index Q1-Q4 2017; comScore Dax)

## UNIQUE BROWSERS PER MONTH





#### PAGE VIEWS PER MONTH





## PAGE VIEWS PER APP VERSION



# RTÉ PLAYER







# RTÉ PLAYER

RTÉ Player is the Number 1 broadcaster video on demand service in Ireland with 1m users aged under 65 in the last month



(Source: Global Web Index Q1-Q3 2017; comScore Dax)



# Top Programmes

|    | Programme                  | Streams |
|----|----------------------------|---------|
| 1  | The Young Offenders        | 634,000 |
| 2  | Home and Away              | 537,000 |
| 3  | Fair City                  | 433,000 |
| 4  | Room to Improve            | 403,000 |
| 5  | EastEnders                 | 343,000 |
| 6  | First Dates Ireland        | 233,000 |
| 7  | Neighbours                 | 174,000 |
| 8  | RTÉ News: Nine O'Clock     | 152,000 |
| 9  | RTÉ News: Six One          | 127,000 |
| 10 | The Late Show