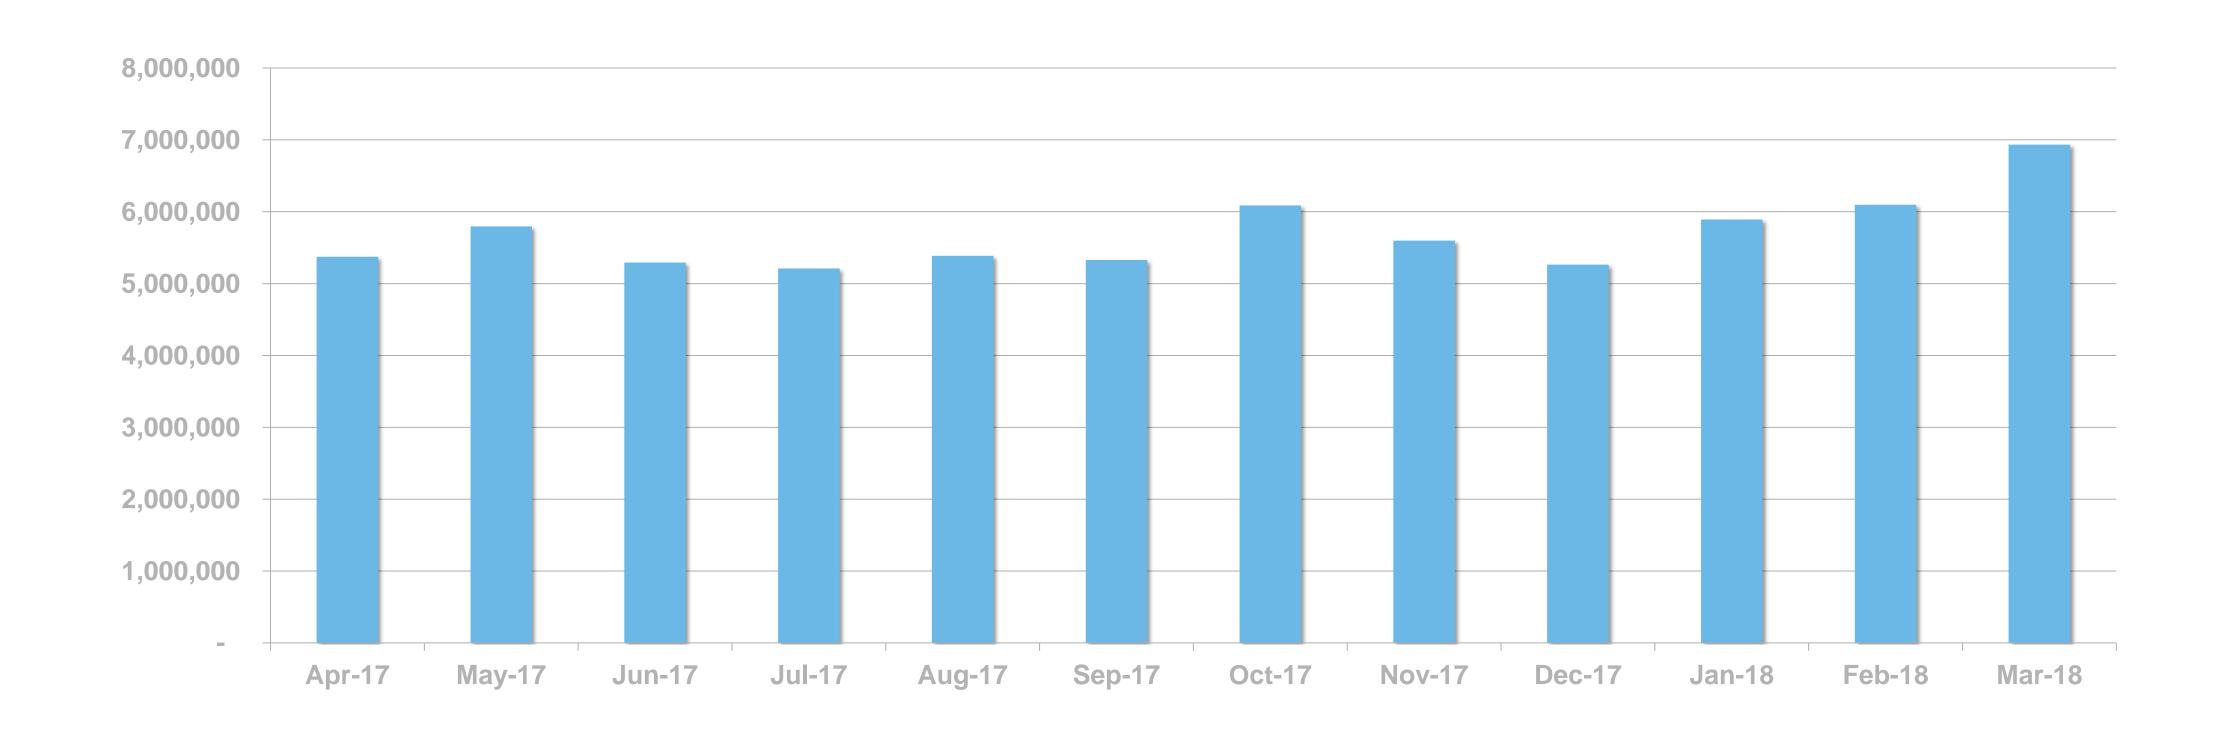

#### DIGITAL SERVICE USAGE

46% of Irish adults use a digital service from RTÉ every week



# RTÉ NEWS NOW APP

## RTÉ NEWS NOW







# RTÉ NEWS NOW APP

RTÉ News Now is the Number 1 news and entertainment app in Ireland



## UNIQUE BROWSERS PER MONTH





#### PAGE VIEWS PER MONTH





## PAGE VIEWS PER APP VERSION



# RTÉ.IE

# RTÉ.ie



# RTÉ.IE

RTÉ.ie is the Number 1 multimedia website in Ireland with 1.2m Irish users aged under 65 and 6m unique browsers per month.

The average visit on RTÉ.ie is longer than Irish Times, Independent and The Journal.



(Source: Global Web Index Q1-Q4 2017; comScore Dax)

## UNIQUE BROWSERS PER MONTH





#### PAGE VIEWS PER MONTH





## PAGE VIEWS PER APP VERSION



# RTÉ PLAYER







# RTÉ PLAYER

RTÉ Player is the Number 1 broadcaster video on demand service in Ireland with 1m users aged under 65 in the last month



(Source: Global Web Index Q1-Q3 2017; comScore Dax)



# Top Programmes

|    | Programme                  | Streams |
|----|----------------------------|---------|
| 1  | The Young Offenders        | 634,000 |
| 2  | Home and Away              | 537,000 |
| 3  | Fair City                  | 433,000 |
| 4  | Room to Improve            | 403,000 |
| 5  | EastEnders                 | 343,000 |
| 6  | First Dates Ireland        | 233,000 |
| 7  | Neighbours                 | 174,000 |
| 8  | RTÉ News: Nine O'Clock     | 152,000 |
| 9  | RTÉ News: Six One          | 127,00