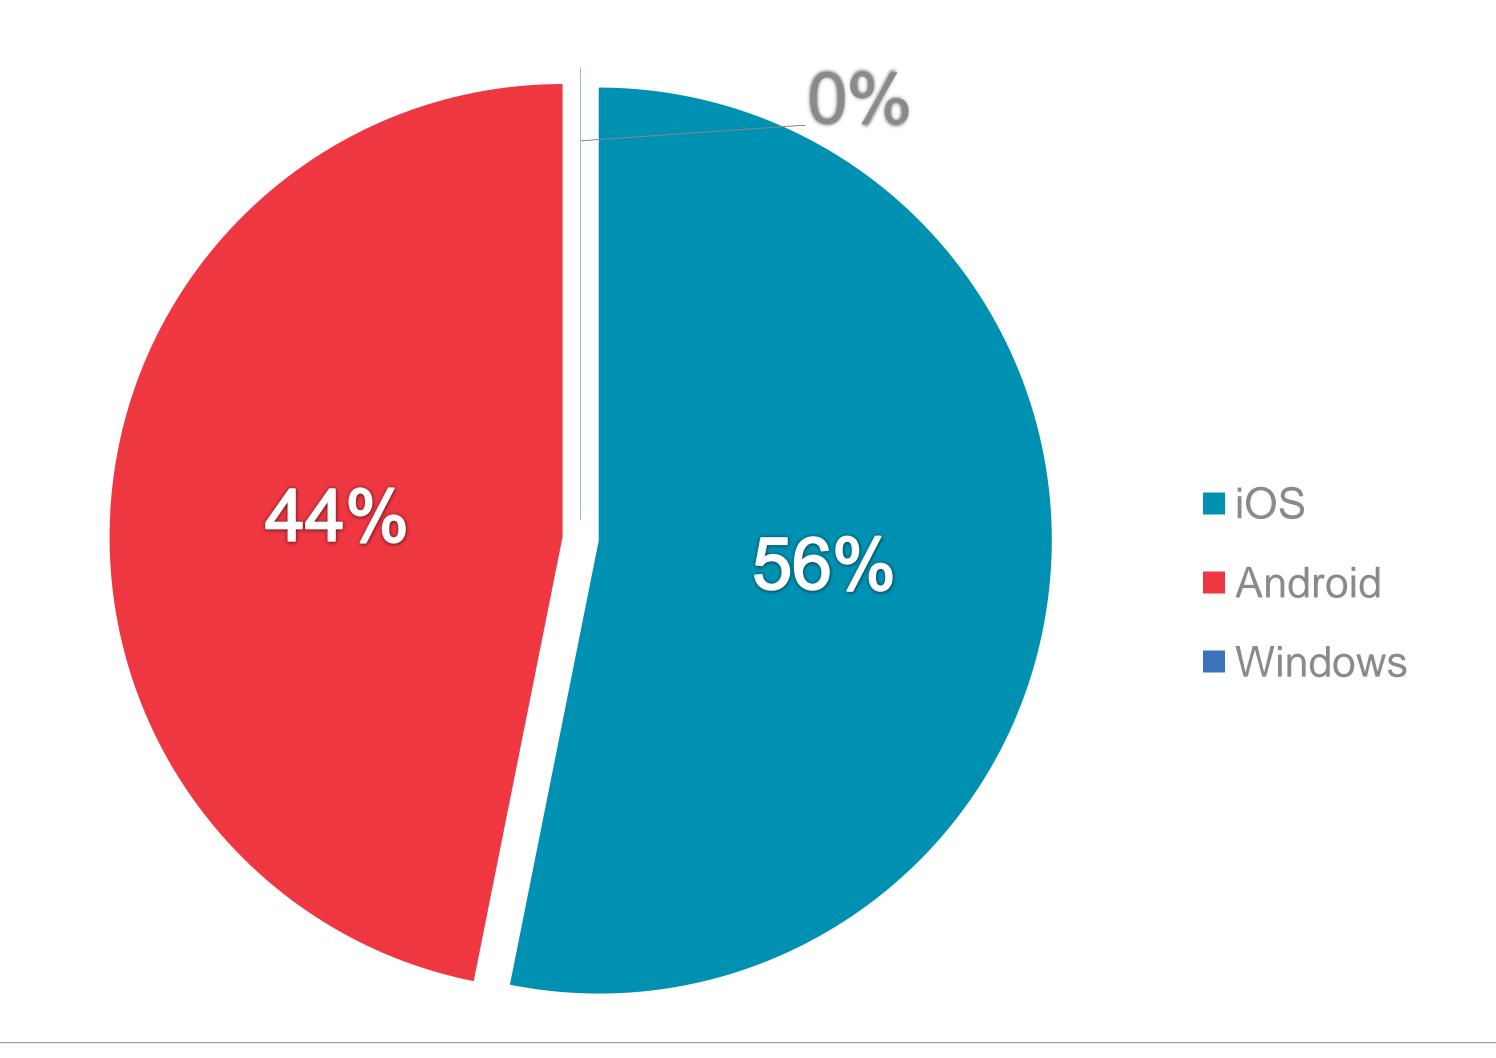

#### DIGITAL SERVICE USAGE

46% of Irish adults use a digital service from RTÉ every week



# RTÉ NEWS NOW APP

## RTÉ NEWS NOW







# RTÉ NEWS NOW APP

RTÉ News Now is the Number 1 news and entertainment app in Ireland



## UNIQUE BROWSERS PER MONTH





#### PAGE VIEWS PER MONTH





## PAGE VIEWS PER APP VERSION



# RTÉ.IE

# RTÉ.ie



# RTÉ.IE

RTÉ.ie is the Number 1 multimedia website in Ireland with 1.2m Irish users aged under 65 and 6m unique browsers per month.

The average visit on RTÉ.ie is longer than Irish Times, Independent and The Journal.



(Source: Global Web Index Q1-Q4 2017; comScore Dax)

## UNIQUE BROWSERS PER MONTH





#### PAGE VIEWS PER MONTH





## PAGE VIEWS PER APP VERSION



# RTÉ PLAYER







# RTÉ PLAYER

RTÉ Player is the Number 1 broadcaster video on demand service in Ireland with 1m users aged under 65 in the last month



(Source: Global Web Index Q1-Q3 2017; comScore Dax)



# Top Programmes

|    | Programme                  | Streams |
|----|----------------------------|---------|
| 1  | The Young Offenders        | 634,000 |
| 2  | Home and Away              |