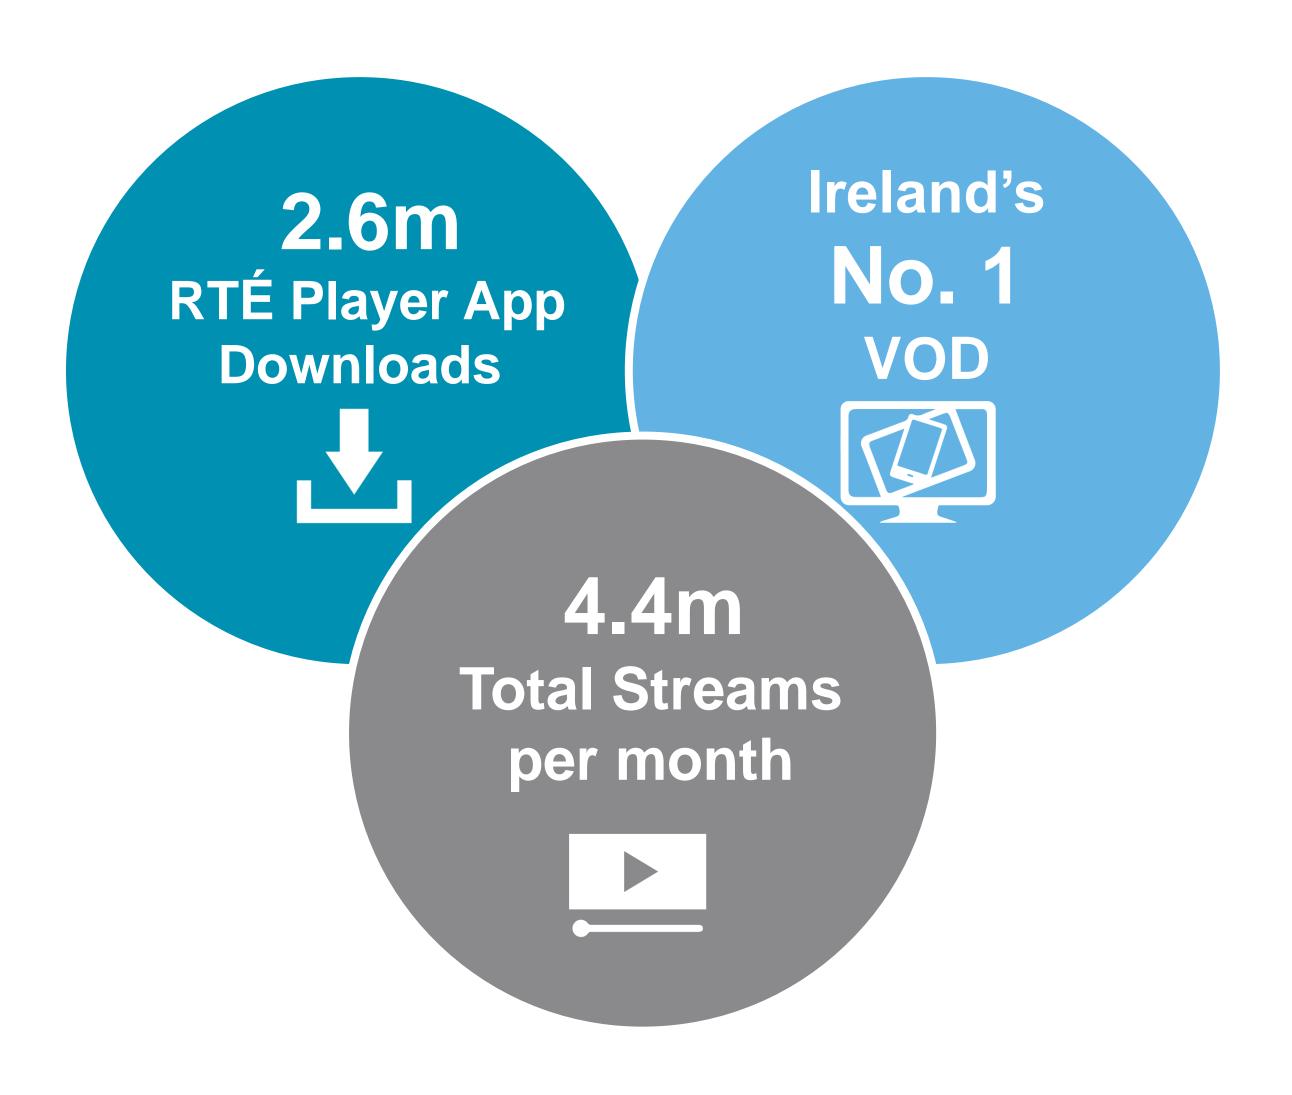

# RTÉ PLAYER

# RTÉ PLAYER

RTÉ Player is the Number 1 broadcaster video on demand service in Ireland with 1m users aged under 65 in the last month

(Source: Global Web Index Q1-Q3 2017; comScore Dax)