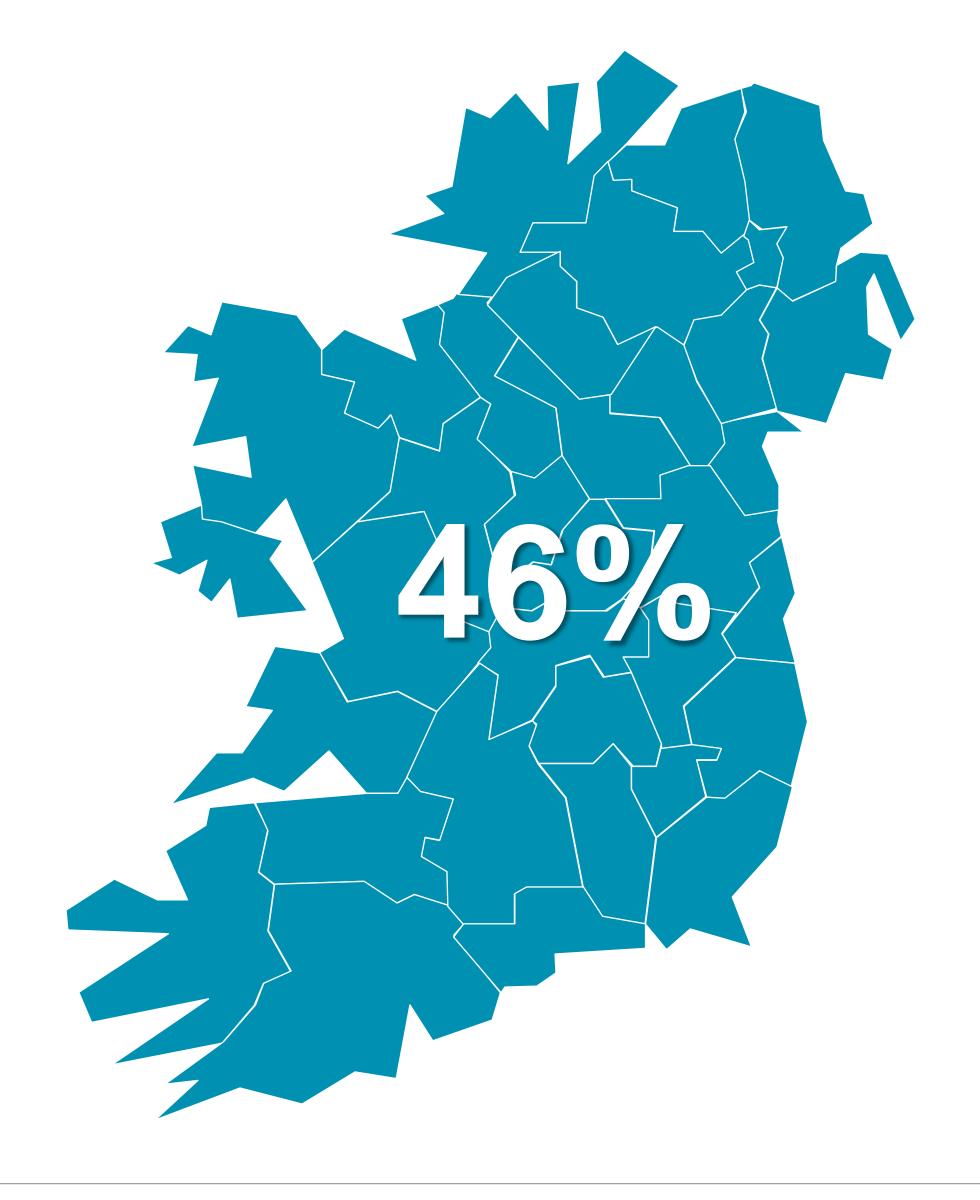

#### DIGITAL SERVICE USAGE

46% of Irish adults use a digital service from RTÉ every week