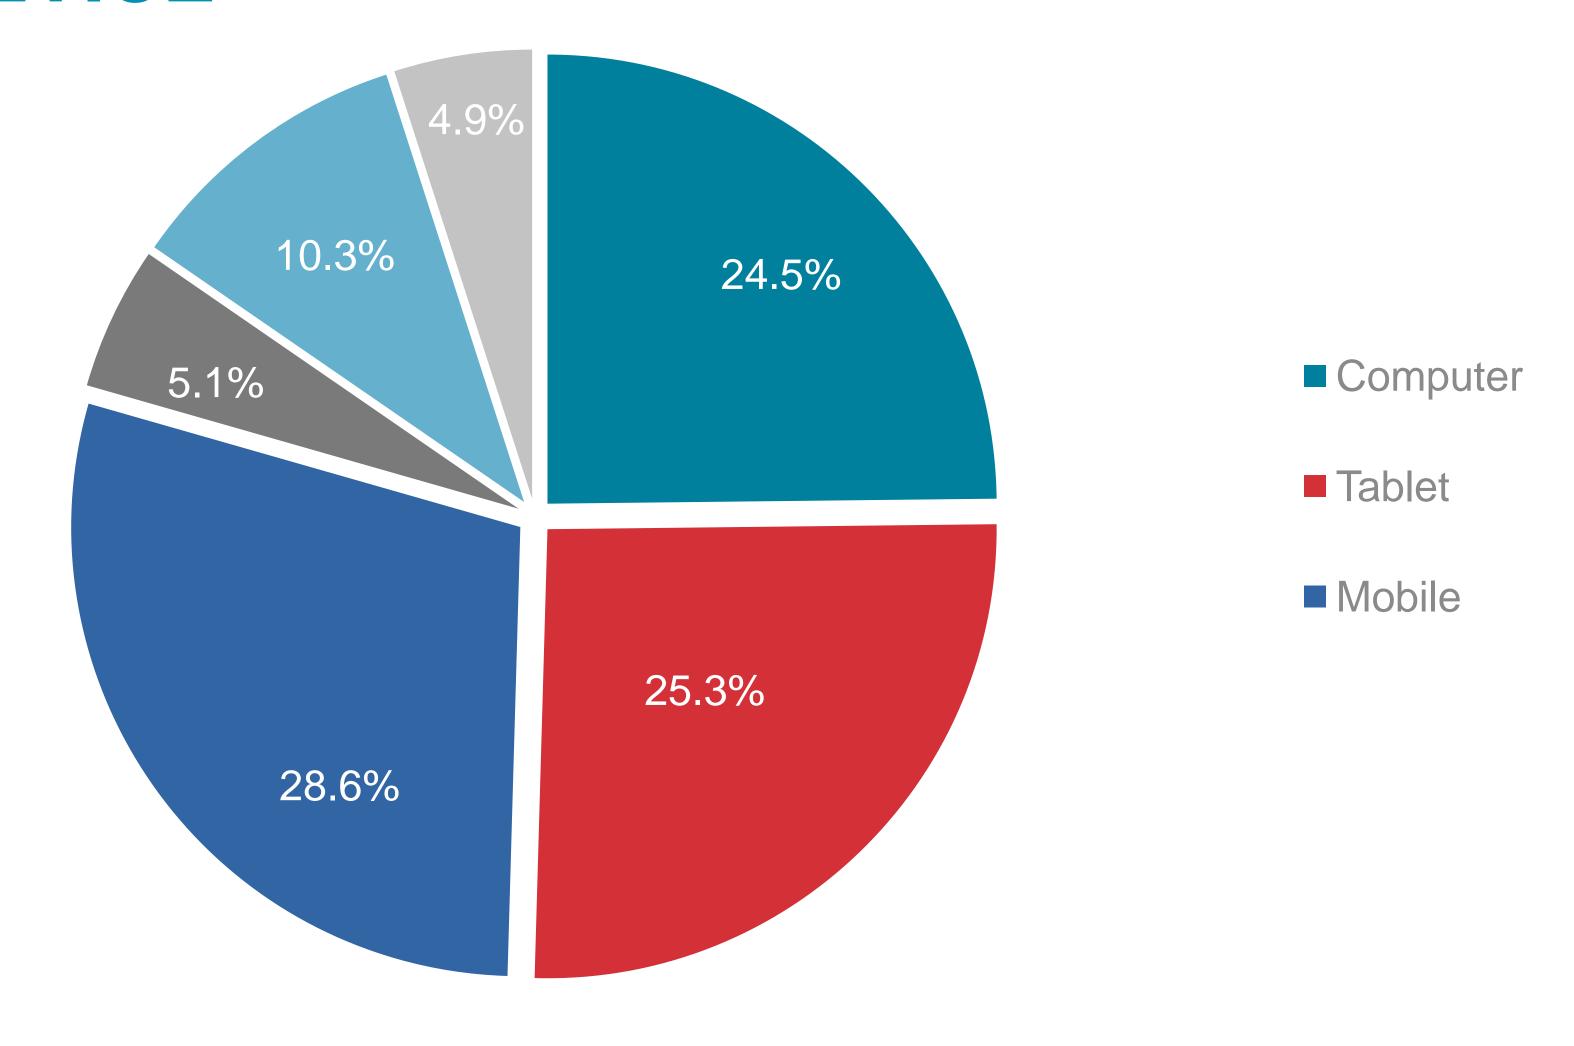

## STREAMS BY DEVICE

#### STREAMS BY DEVICE

The crosses to the right indicate the over-indexing audiences (compared to RTÉ Player average).
Programmes will also reach other audiences in large

volumes

|                     | FAIR CITY | EASTENDERS | HOME & AWAY | SHORTLAND<br>STREET | NEIGHBOURS | THE LATE LATE SHOW | THE RAY<br>D'ARCY SHOW |
|---------------------|-----------|------------|-------------|---------------------|------------|--------------------|------------------------|
| Male                |           |            |             |                     |            | X                  | X                      |
| Female              | X         | X          | X           | X                   | X          |                    |                        |
| Female 18-34        |           | X          | X           |                     | X          |                    |                        |
| Main Shopper + Kids | X         | X          |             | X                   |            | X                  | X                      |