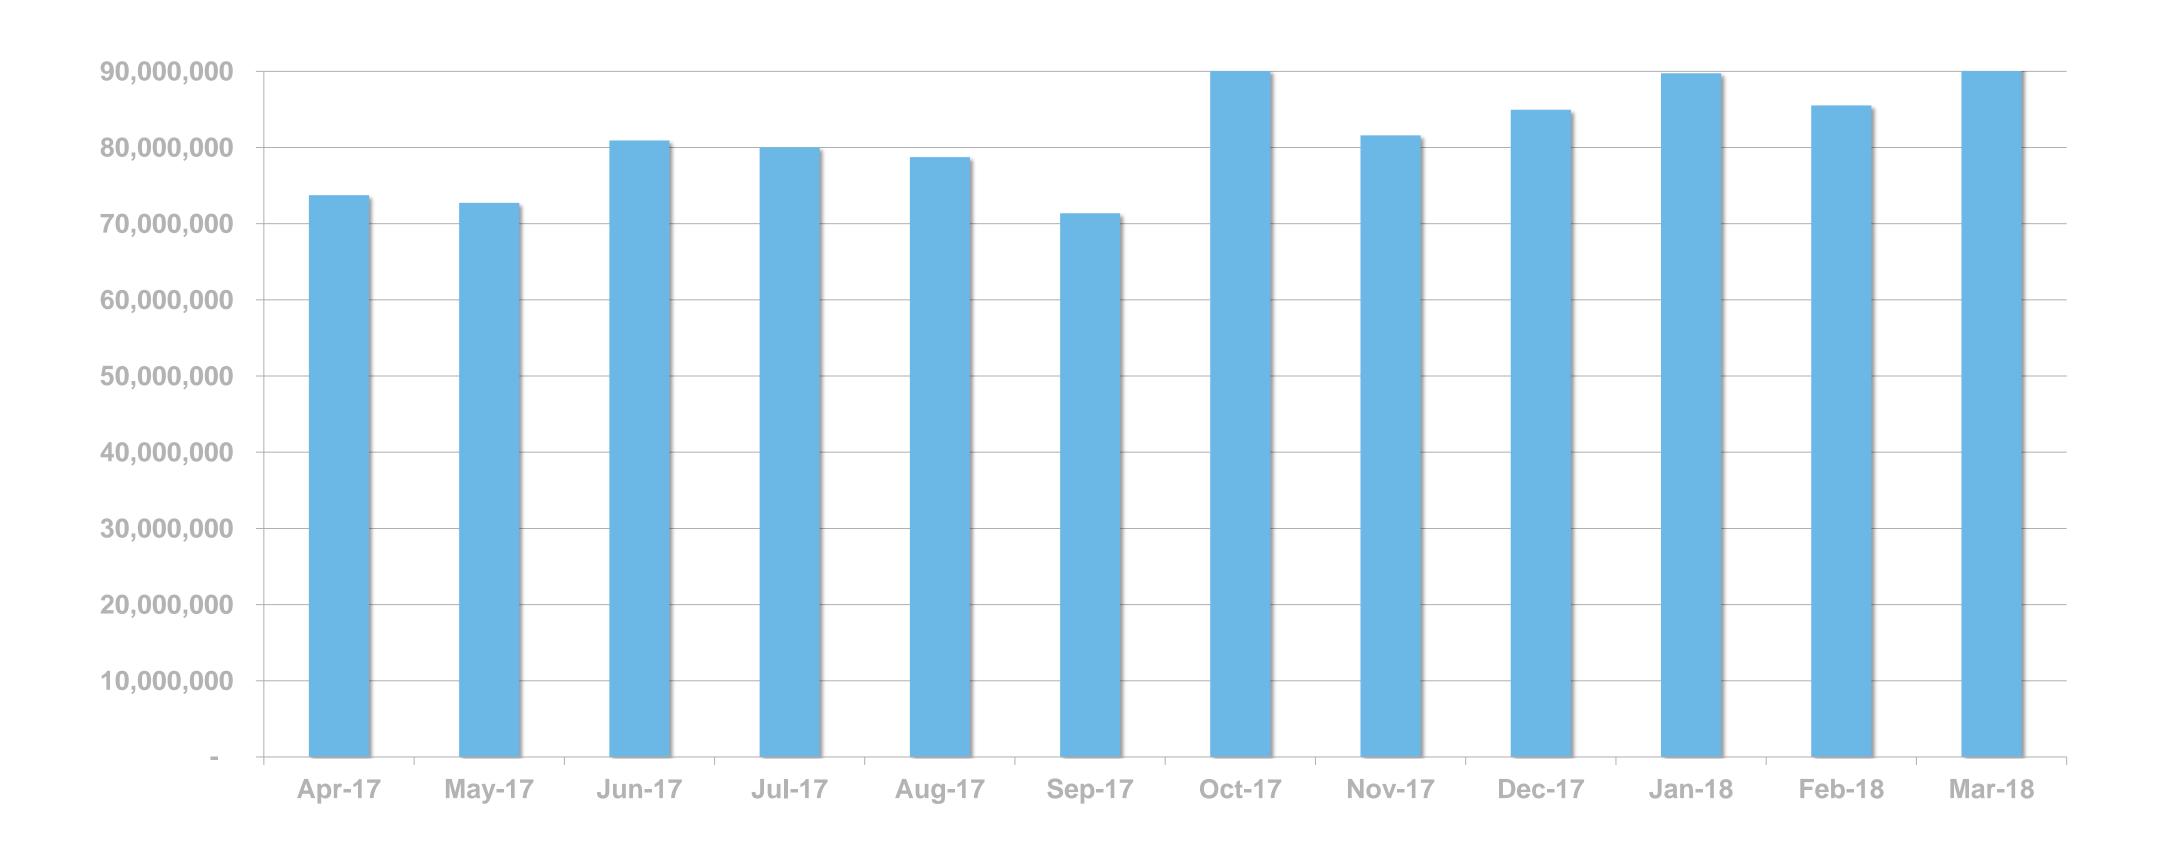

#### DIGITAL SERVICE USAGE

46% of Irish adults use a digital service from RTÉ every week



# RTÉ NEWS NOW APP

## RTÉ NEWS NOW







# RTÉ NEWS NOW APP

RTÉ News Now is the Number 1 news and entertainment app in Ireland



## UNIQUE BROWSERS PER MONTH





#### PAGE VIEWS PER MONTH





## PAGE VIEWS PER APP VERSION



# RTÉ.IE

# RTÉ.ie



# RTÉ.IE

RTÉ.ie is the Number 1 multimedia website in Ireland with 1.2m Irish users aged under 65 and 6m unique browsers per month.

The average visit on RTÉ.ie is longer than Irish Times, Independent and The Journal.



(Source: Global Web Index Q1-Q4 2017; comScore Dax)

## UNIQUE BROWSERS PER MONTH





#### PAGE VIEWS PER MONTH





## PAGE VIEWS PER APP VERSION



# RTÉ PLAYER







# RTÉ PLAYER

RTÉ Player is the Number 1 broadcaster video on demand service in Ireland with 1m users aged under 65 in the last month



(Source: Global Web Index Q1-Q3 2017; comScore Dax)



# Top Programmes

|    | Programme                  | Streams |
|----|----------------------------|---------|
| 1  | The Young Offenders        | 634,000 |