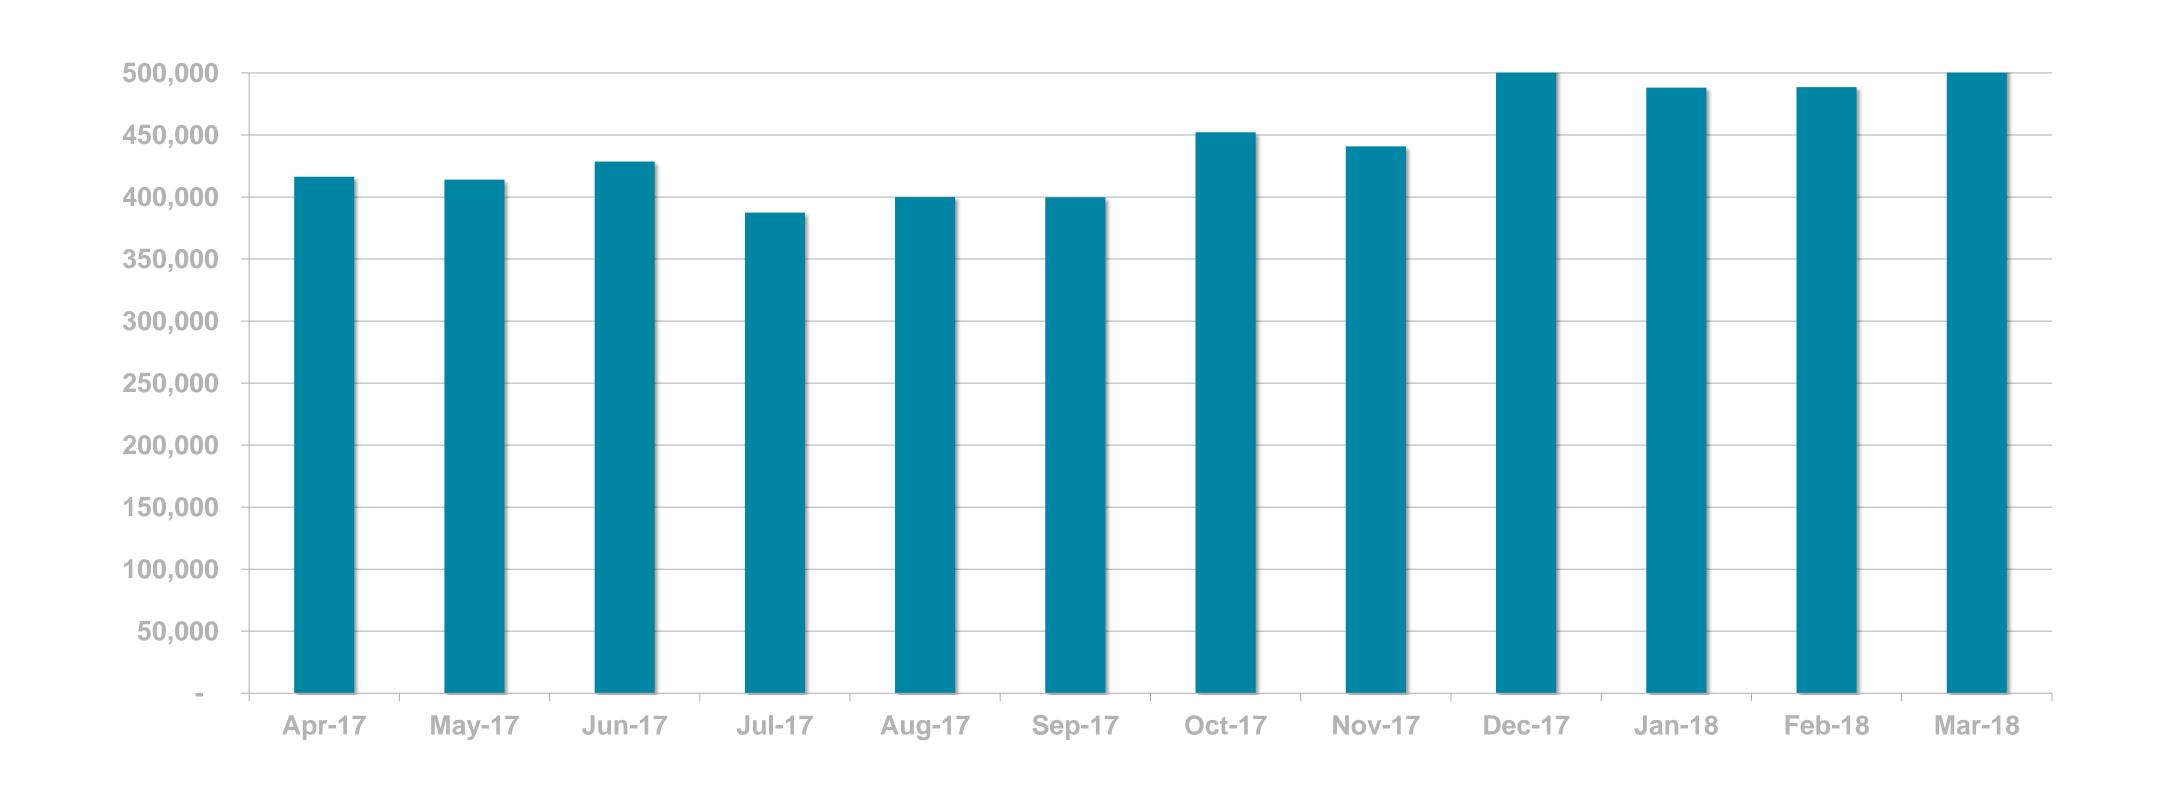

#### DIGITAL SERVICE USAGE

46% of Irish adults use a digital service from RTÉ every week



# RTÉ NEWS NOW APP

## RTÉ NEWS NOW







# RTÉ NEWS NOW APP

RTÉ News Now is the Number 1 news and entertainment app in Ireland



## UNIQUE BROWSERS PER MONTH





#### PAGE VIEWS PER MONTH





## PAGE VIEWS PER APP VERSION



# RTÉ.IE

# RTÉ.ie



# RTÉ.IE

RTÉ.ie is the Number 1 multimedia website in Ireland with 1.2m Irish users aged under 65 and 6m unique browsers per month.

The average visit on RTÉ.ie is longer than Irish Times, Independent and The Journal.



(Source: Global Web Index Q1-Q4 2017; comScore Dax)

## UNIQUE BROWSERS PER MONTH





#### PAGE VIEWS PER MONTH





## PAGE VIEWS PER APP VERSION



# RTÉ PLAYER







# RTÉ PLAYER

RTÉ Player is the Number 1 broadcaster video on demand service in Ireland with 1m users aged under 65 in the last month



(Source: Global Web Index Q1-Q3 2017; comScore Dax)



# Top Programmes

|    | Programme                  | Streams |
|----|----------------------------|---------|
| 1  | The Youn