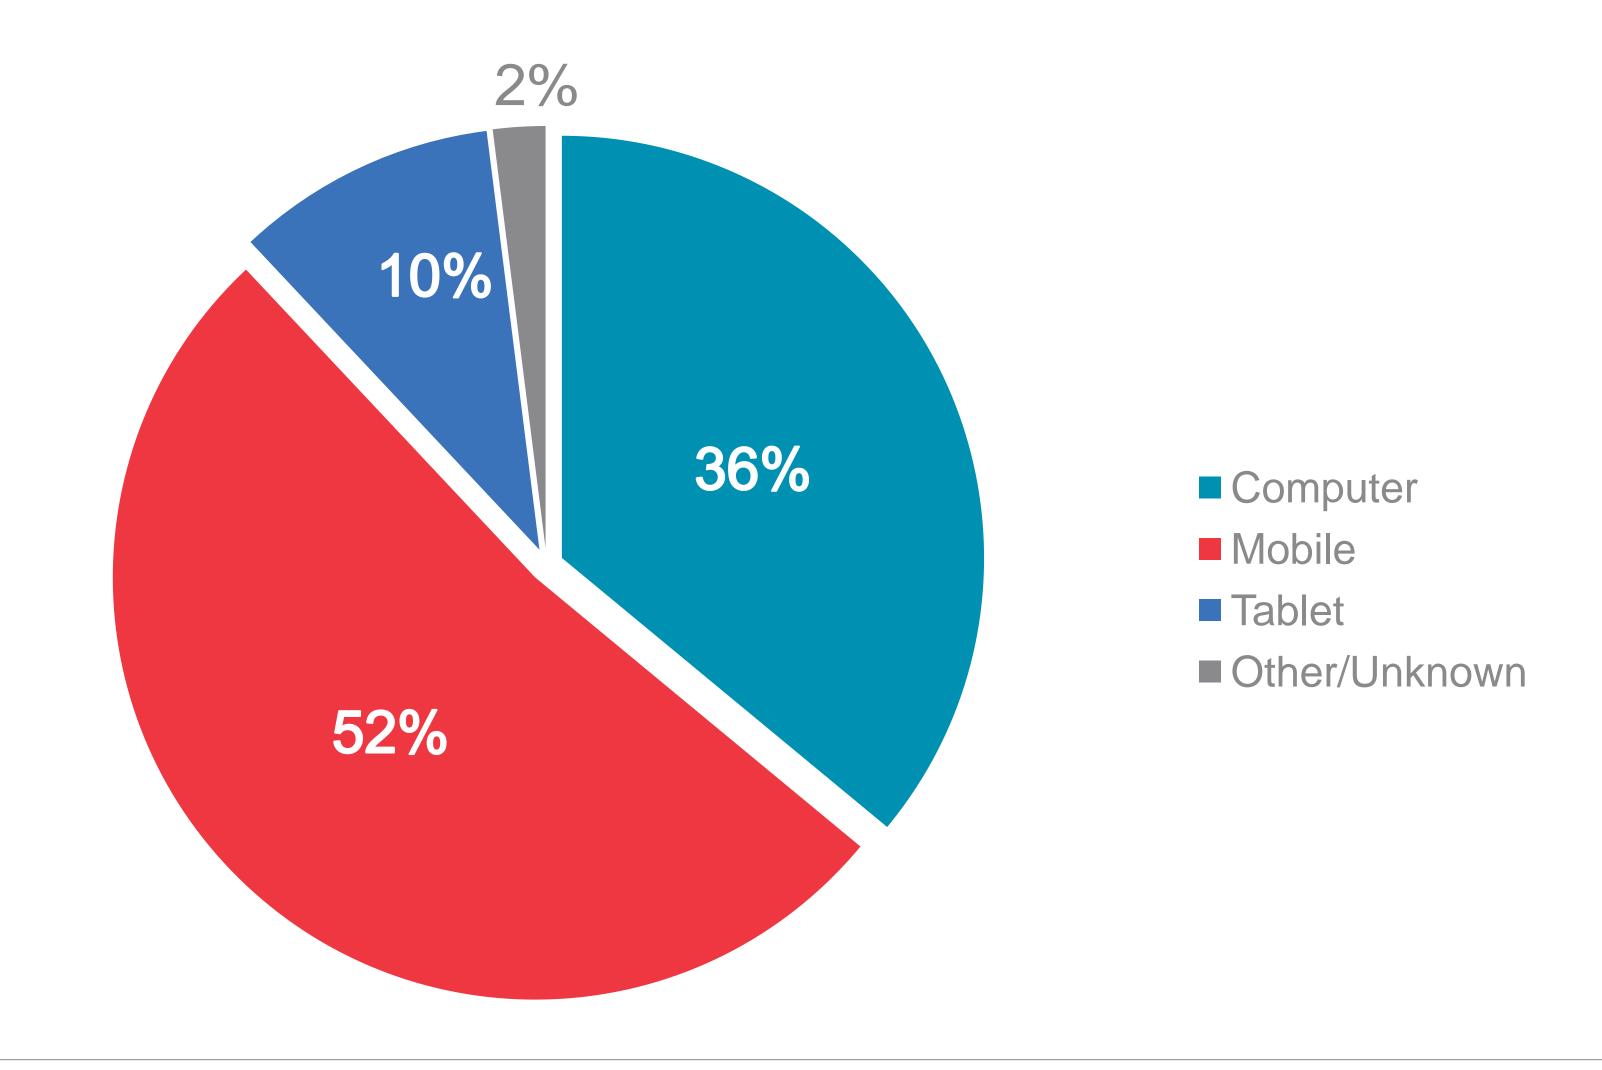

## STREAMS BY DEVICE

#### STREAMS BY DEVICE

The crosses to the right indicate the over-indexing audiences (compared to RTÉ Player average).
Programmes will also reach other audiences in large

volumes

|                     | FAIR CITY | EASTENDERS | HOME & AWAY | SHORTLAND<br>STREET | NEIGHBOURS | THE LATE LATE SHOW | THE RAY<br>D'ARCY SHOW |
|---------------------|-----------|------------|-------------|---------------------|------------|--------------------|------------------------|
| Male                |           |            |             |                     |            | X                  | X                      |
| Female              | X         | X          | X           | X                   | X          |                    |                        |
| Female 18-34        |           | X          | X           |                     | X          |                    |                        |
| Main Shopper + Kids | X         | X          |             | X                   |            | X                  | X                      |