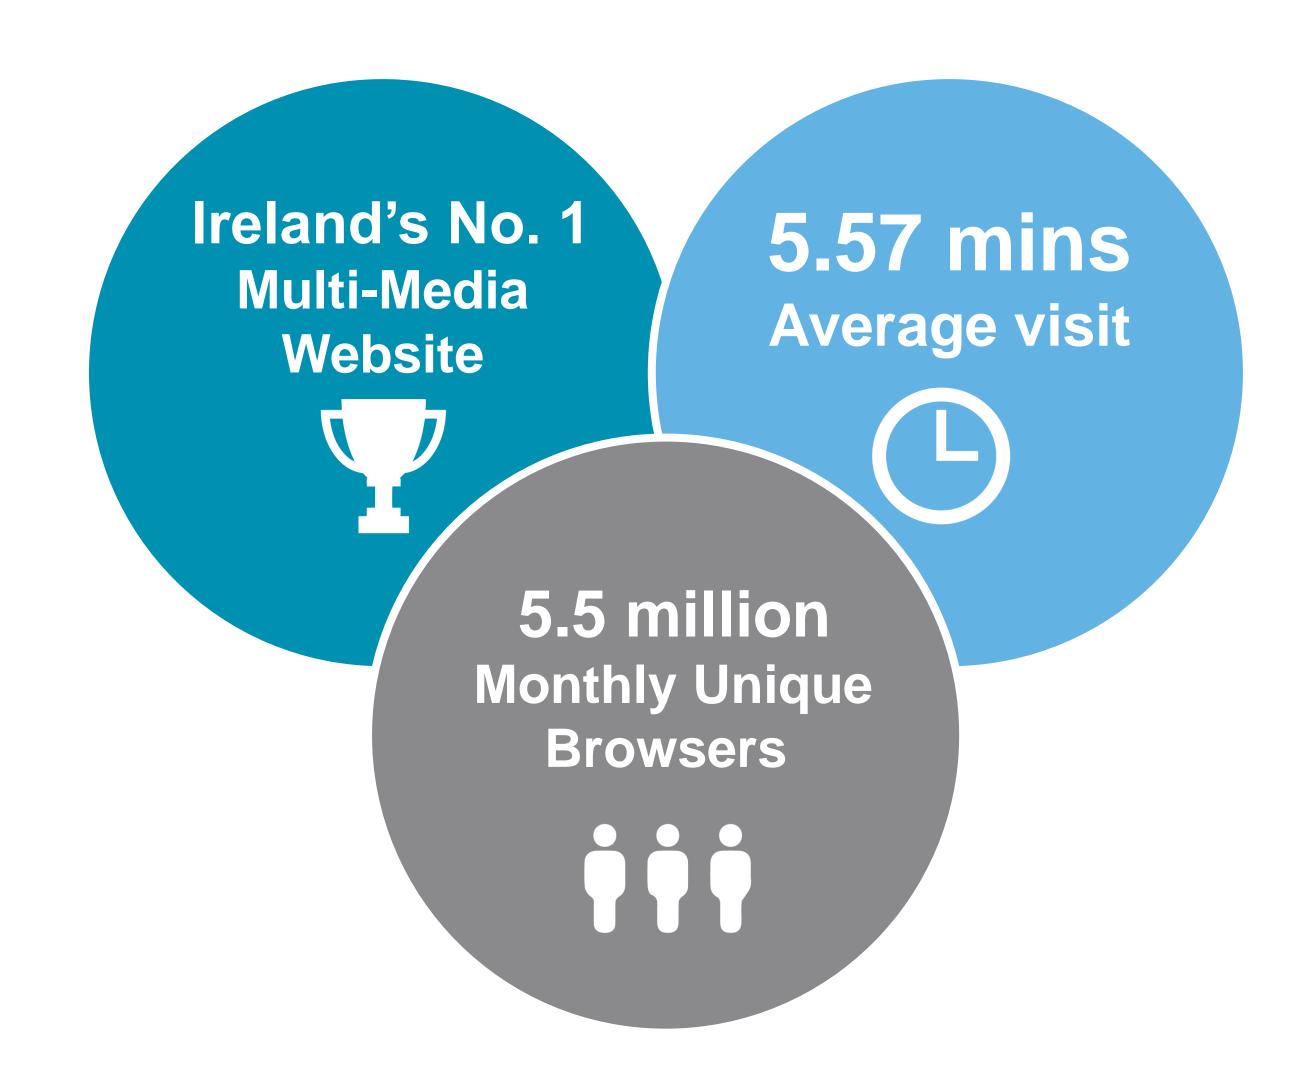

# RTÉ.IE

RTÉ.ie is the Number 1 multimedia website in Ireland with 1.2m Irish users aged under 65 and 6m unique browsers per month.

The average visit on RTÉ.ie is longer than Irish Times, Independent and The Journal.