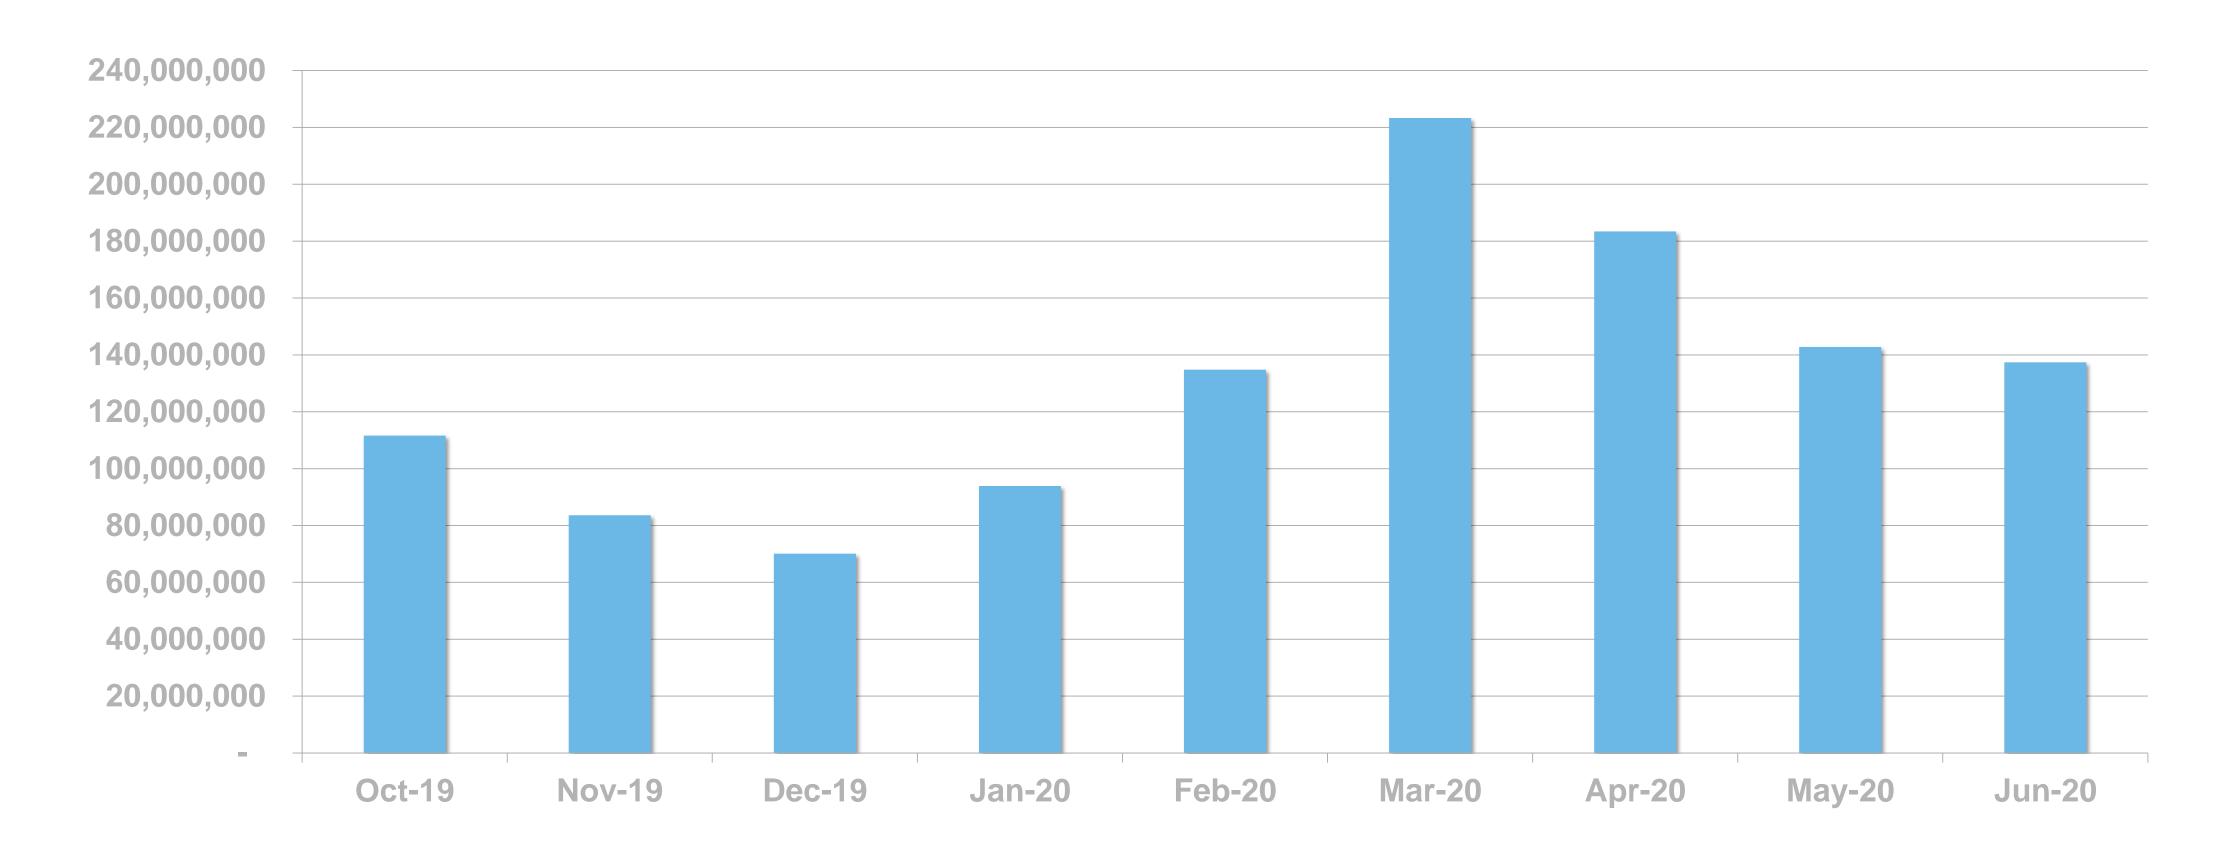

#### DIGITAL SERVICE USAGE

53% of Irish adults use a digital service from RTÉ every week





# RTÉ NEWS NOW

RTÉ News Now is the Number 1 news and entertainment app in Ireland





News Apps Ever Used – November 2019 (Adults 18+)





# RTÉ News Now UNIQUE BROWSERS PER MONTH





## RTÉ News Now PAGE VIEWS PER MONTH





#### PAGE VIEWS PER APP VERSION







RTÉ.ie is the Number 1 multi-media website in Ireland, used by 38% of Irish adults









# RTÉ.ie UNIQUE BROWSERS PER MONTH





## RTÉ.ie PAGE VIEWS PER MONTH





# RTÉ.ie PAGE VIEWS PER DEVICE





RTÉ Player is the Number 1
broadcaster video on demand service
in Ireland used by 48% of adults in
Ireland



Ireland's
No. 1
BVOD service





**BVOD Services Ever Used** 



# RTÉ PLAYER STREAMS/ PLAYCOUNT PER MONTH





### **Top Programmes**

|    | Programme                         | Streams   |  |  |  |
|----|-----------------------------------|-----------|--|--|--|
| 1  | Normal People                     | 1,174,000 |  |  |  |
| 2  | Love/Hate                         | 649,000   |  |  |  |
| 3  | The Best of RTÉ Does Comic Relief | 436,000