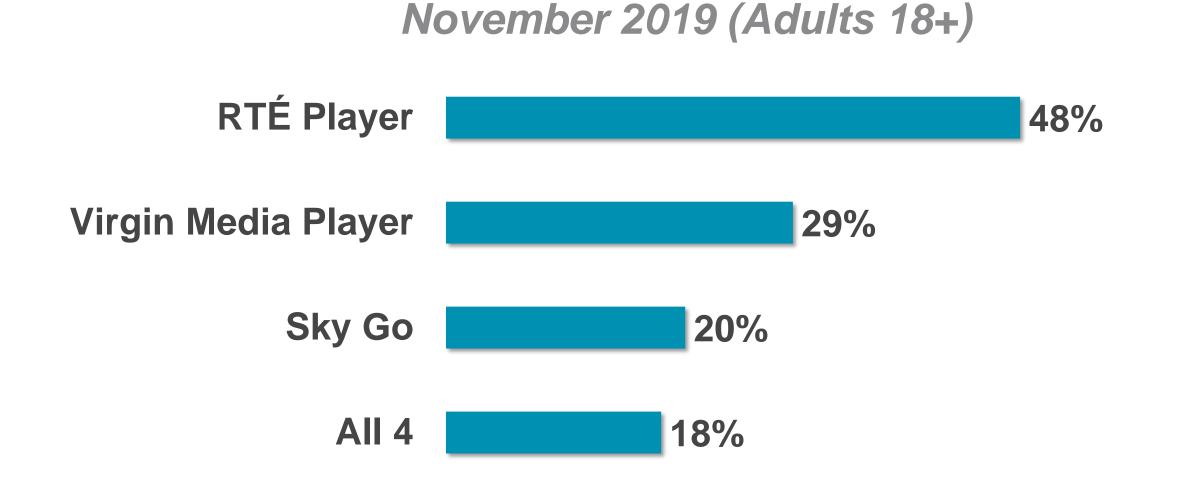

# RTÉ.ie PAGE VIEWS PER DEVICE

RTÉ Player is the Number 1
broadcaster video on demand service
in Ireland used by 48% of adults in
Ireland

Ireland's
No. 1
BVOD service

**BVOD Services Ever Used** 