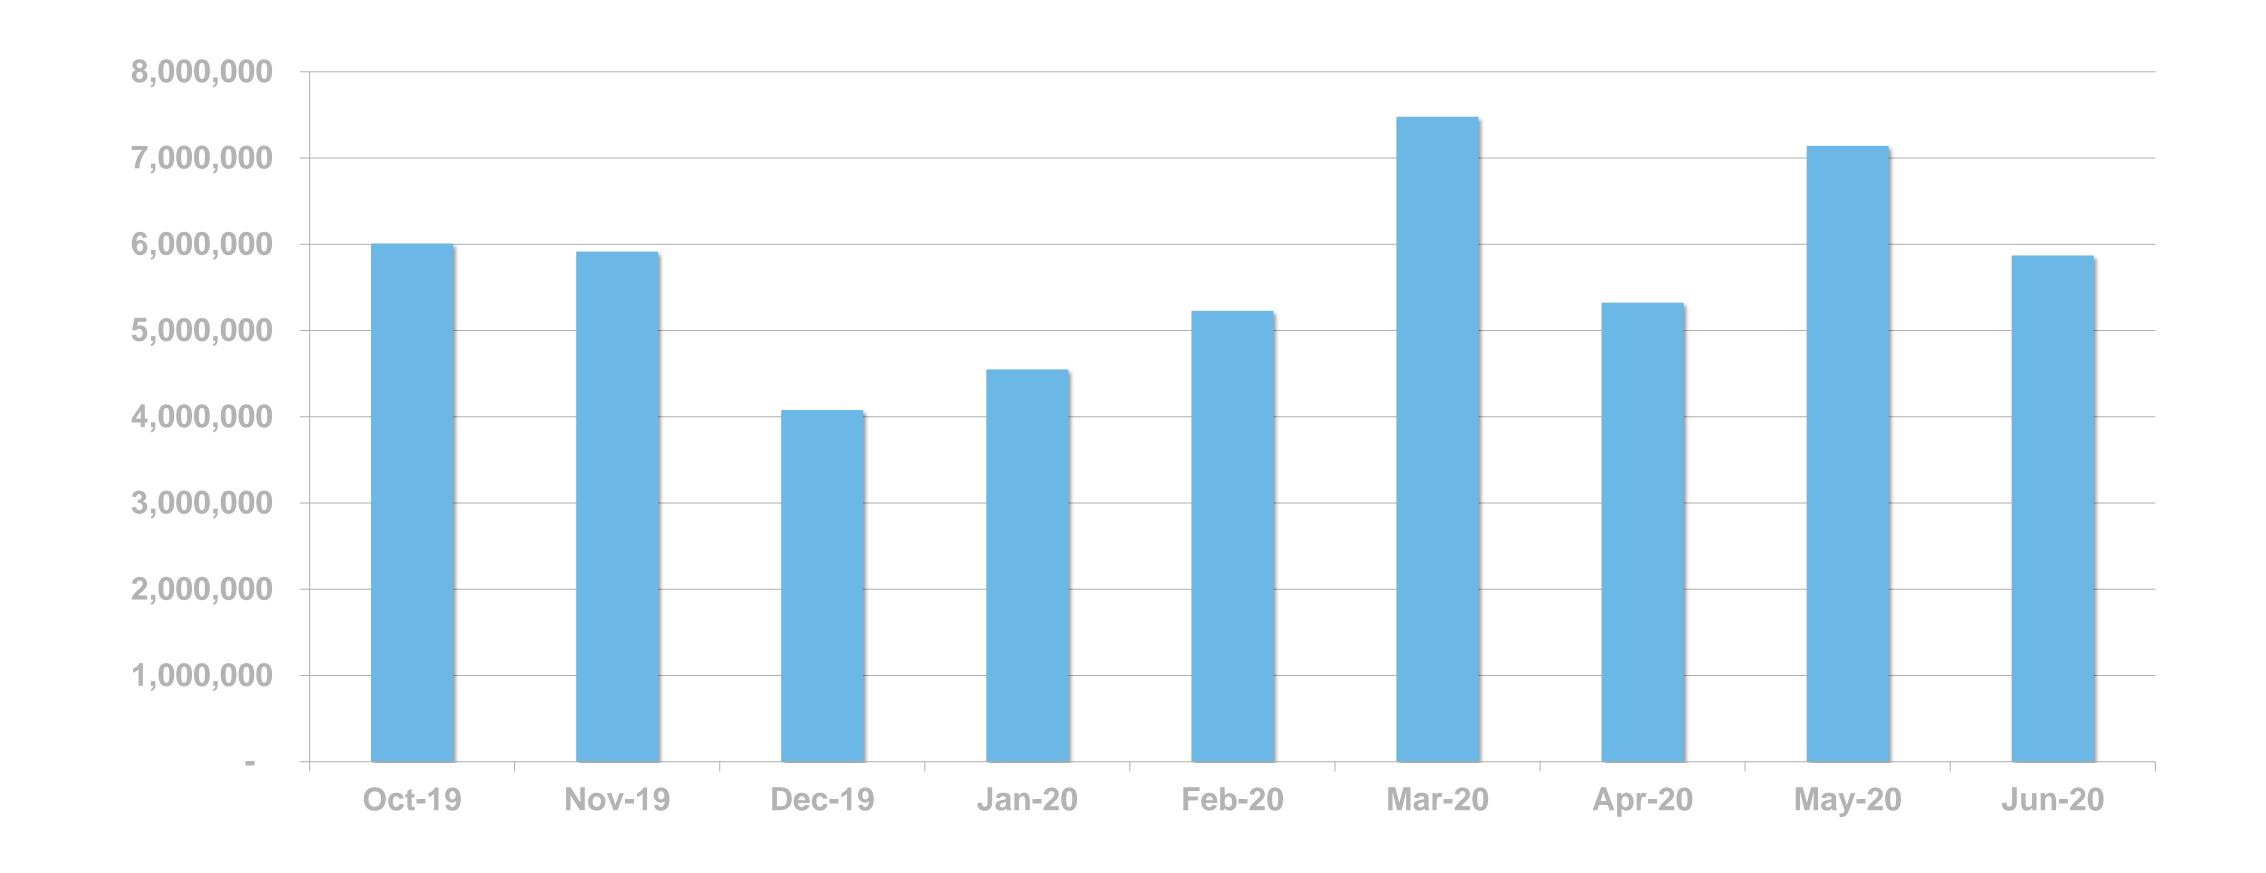

#### DIGITAL SERVICE USAGE

53% of Irish adults use a digital service from RTÉ every week





# RTÉ NEWS NOW

RTÉ News Now is the Number 1 news and entertainment app in Ireland





News Apps Ever Used – November 2019 (Adults 18+)





# RTÉ News Now UNIQUE BROWSERS PER MONTH





## RTÉ News Now PAGE VIEWS PER MONTH





#### PAGE VIEWS PER APP VERSION







RTÉ.ie is the Number 1 multi-media website in Ireland, used by 38% of Irish adults









# RTÉ.ie UNIQUE BROWSERS PER MONTH





## RTÉ.ie PAGE VIEWS PER MONTH





# RTÉ.ie PAGE VIEWS PER DEVICE





RTÉ Player is the Number 1
broadcaster video on demand service
in Ireland used by 48% of adults in
Ireland



Ireland's
No. 1
BVOD service





**BVOD Services Ever Used** 



# RTÉ PLAYER STREAMS/ PLAYCOUNT PER MONTH





### **Top Programmes**

|    | Programme                         | Streams   |  |  |  |
|----|-----------------------------------|-----------|--|--|--|
| 1  | Normal People                     | 1,174,000 |  |  |  |
| 2  | Love/Hate                         | 649,000   |  |  |  |
| 3  | The Best of RTÉ Does Comic Relief | 436,000   |  |  |  |
| 4  | Home and Away                     | 392,000   |  |  |  |
| 5  | RTÉ News: Nine O'Clock            | 215,000   |  |  |  |
| 6  | RTÉ News: Six One                 | 206,000   |  |  |  |
| 7  | Neighbours                        | 122,000   |  |  |  |
| 8  | The Secrets She Keeps             | 114,000   |  |  |  |
| 9  | EastEnders                        | 107,000   |  |  |  |
| 10 | RTÉ Home School Hub               | 102,000   |  |  |  |
| 11