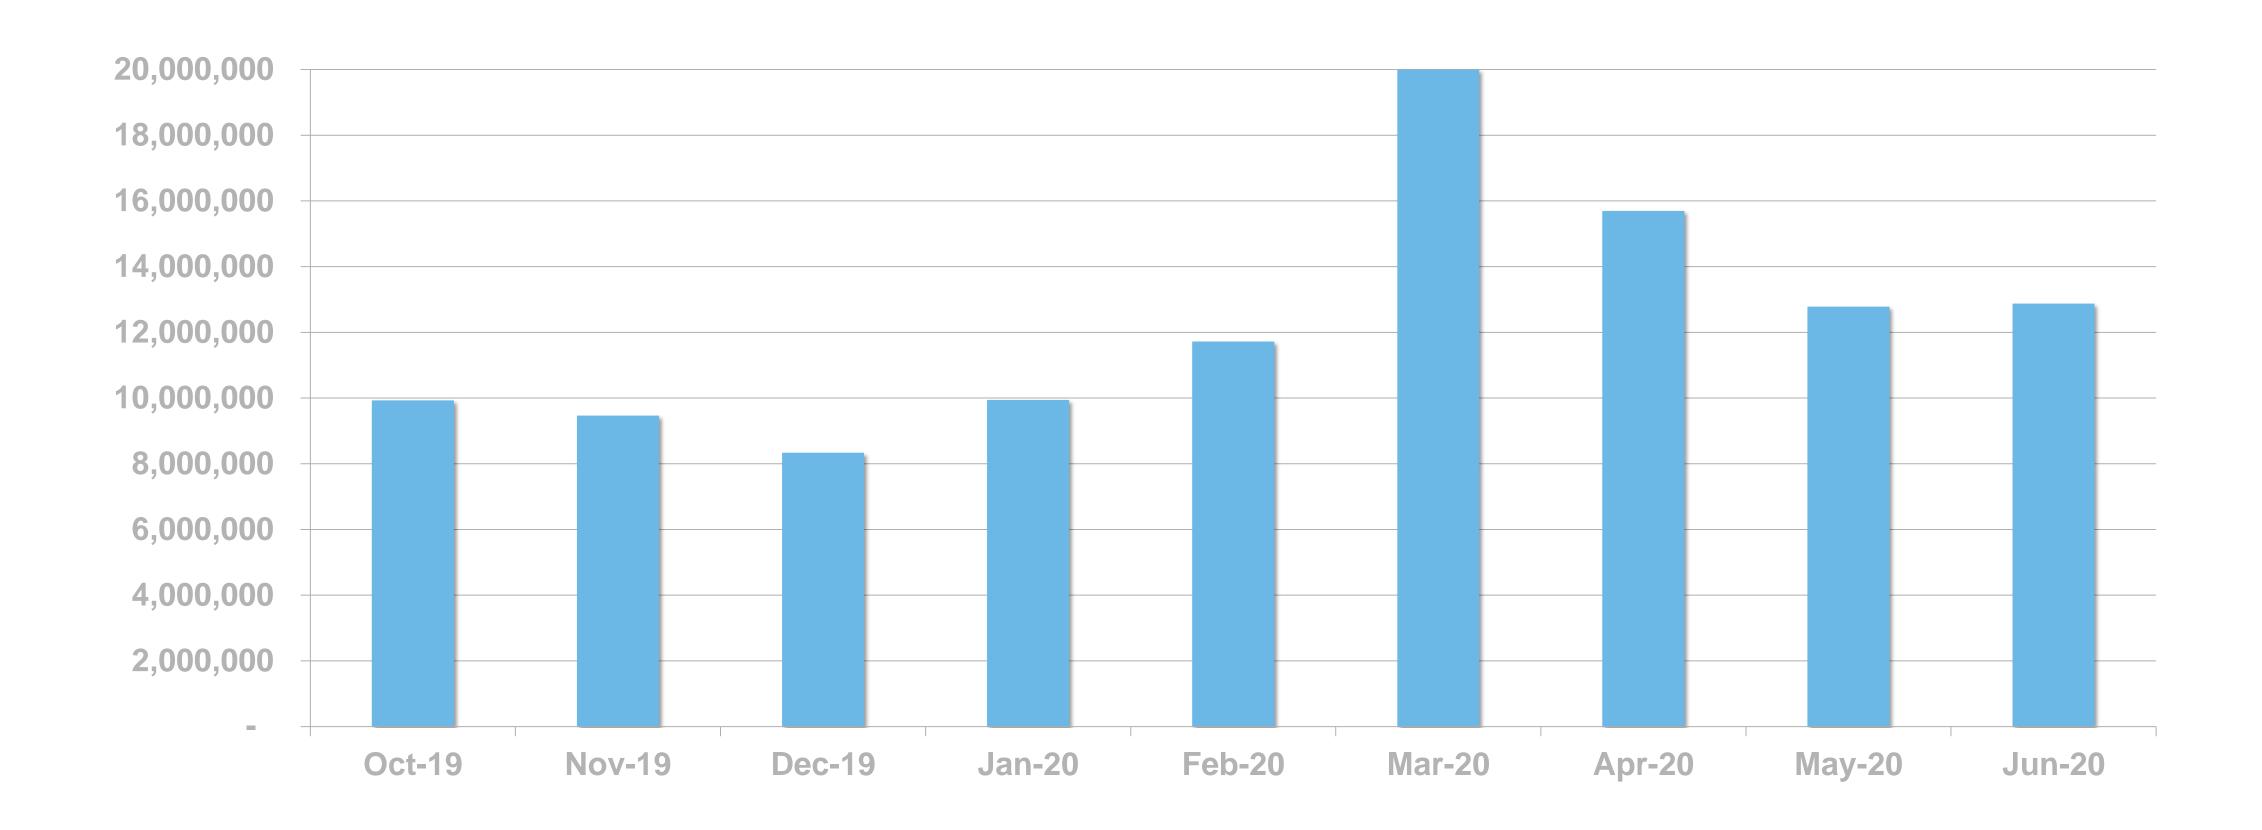

#### DIGITAL SERVICE USAGE

53% of Irish adults use a digital service from RTÉ every week





# RTÉ NEWS NOW

RTÉ News Now is the Number 1 news and entertainment app in Ireland





News Apps Ever Used – November 2019 (Adults 18+)





# RTÉ News Now UNIQUE BROWSERS PER MONTH





## RTÉ News Now PAGE VIEWS PER MONTH





#### PAGE VIEWS PER APP VERSION







RTÉ.ie is the Number 1 multi-media website in Ireland, used by 38% of Irish adults









# RTÉ.ie UNIQUE BROWSERS PER MONTH





## RTÉ.ie PAGE VIEWS PER MONTH





# RTÉ.ie PAGE VIEWS PER DEVICE





RTÉ Player is the Number 1
broadcaster video on demand service
in Ireland used by 48% of adults in
Ireland



Ireland's
No. 1
BVOD service





**BVOD Services Ever Used** 



# RTÉ PLAYER STREAMS/ PLAYCOUNT PER MONTH





### **Top Programmes**

|    | Programme                         | Streams   |  |  |  |
|----|-----------------------------------|-----------|--|--|--|
| 1  | Normal People                     | 1,174,000 |  |  |  |
| 2  | Love/Hate                         | 649,000   |  |  |  |
| 3  | The Best of RTÉ Does Comic Relief | 436,000   |  |  |  |
| 4  | Home and Away                     | 392,000   |  |  |  |
| 5  | RTÉ News: Nine O'Clock            | 215,000   |  |  |  |
| 6  | RTÉ News: Six One