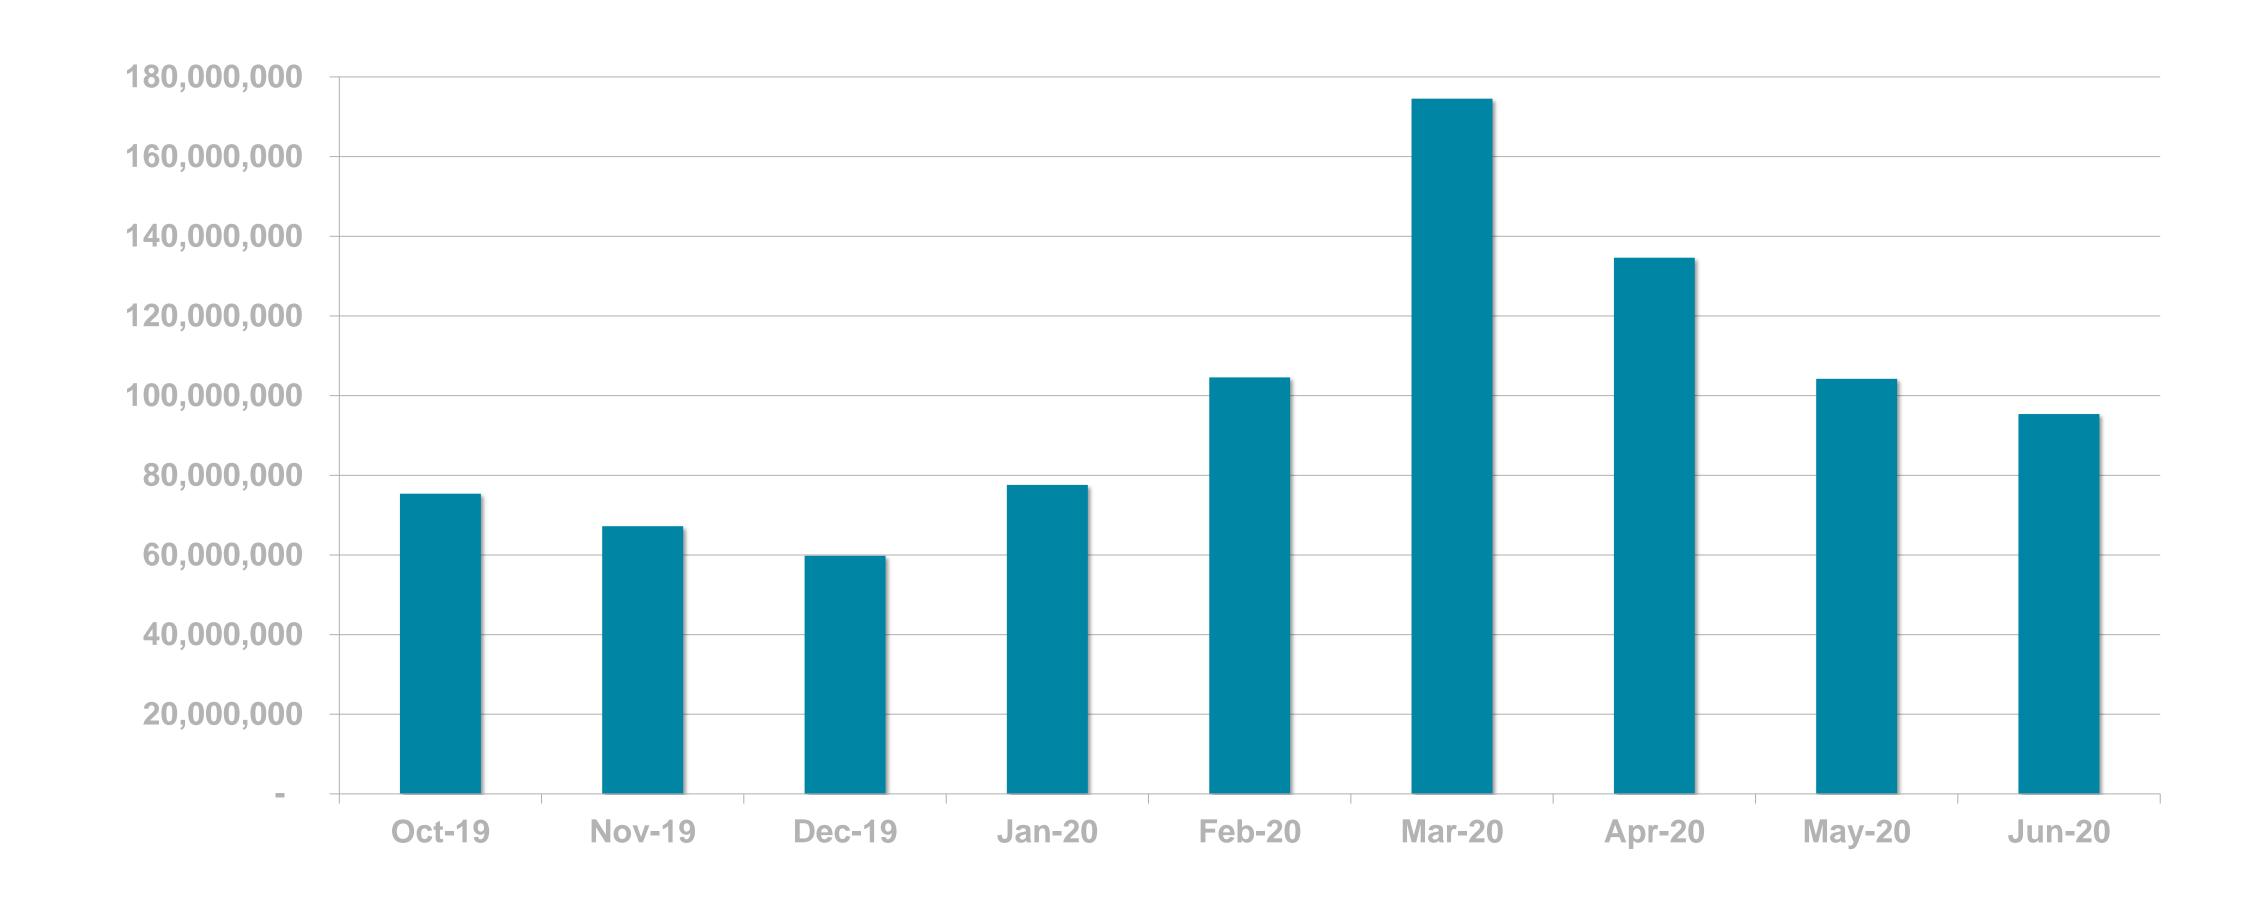

#### DIGITAL SERVICE USAGE

53% of Irish adults use a digital service from RTÉ every week





# RTÉ NEWS NOW

RTÉ News Now is the Number 1 news and entertainment app in Ireland





News Apps Ever Used – November 2019 (Adults 18+)





# RTÉ News Now UNIQUE BROWSERS PER MONTH





## RTÉ News Now PAGE VIEWS PER MONTH





#### PAGE VIEWS PER APP VERSION







RTÉ.ie is the Number 1 multi-media website in Ireland, used by 38% of Irish adults









# RTÉ.ie UNIQUE BROWSERS PER MONTH





## RTÉ.ie PAGE VIEWS PER MONTH





# RTÉ.ie PAGE VIEWS PER DEVICE





RTÉ Player is the Number 1
broadcaster video on demand service
in Ireland used by 48% of adults in
Ireland



Ireland's
No. 1
BVOD service





**BVOD Services Ever Used** 



# RTÉ PLAYER STREAMS/ PLAYCOUNT PER MONTH





### **Top Programmes**

|    | Programme                         | Streams   |  |  |  |
|----|-----------------------------------|-----------|--|--|--|
| 1  | Normal People                     | 1,174,000 |  |  |  |
| 2  | Love/Hate                         | 649,000   |  |  |  |
| 3  | The Best of RTÉ Does Comic Relief | 436,000   |  |  |  |
| 4  | Home and Away                     | 392,000   |  |  |  |
| 5  | RTÉ News: Nine O'Clock            | 215,000   |  |  |  |
| 6  | RTÉ News: Six One                 | 206,000   |  |  |  |
|