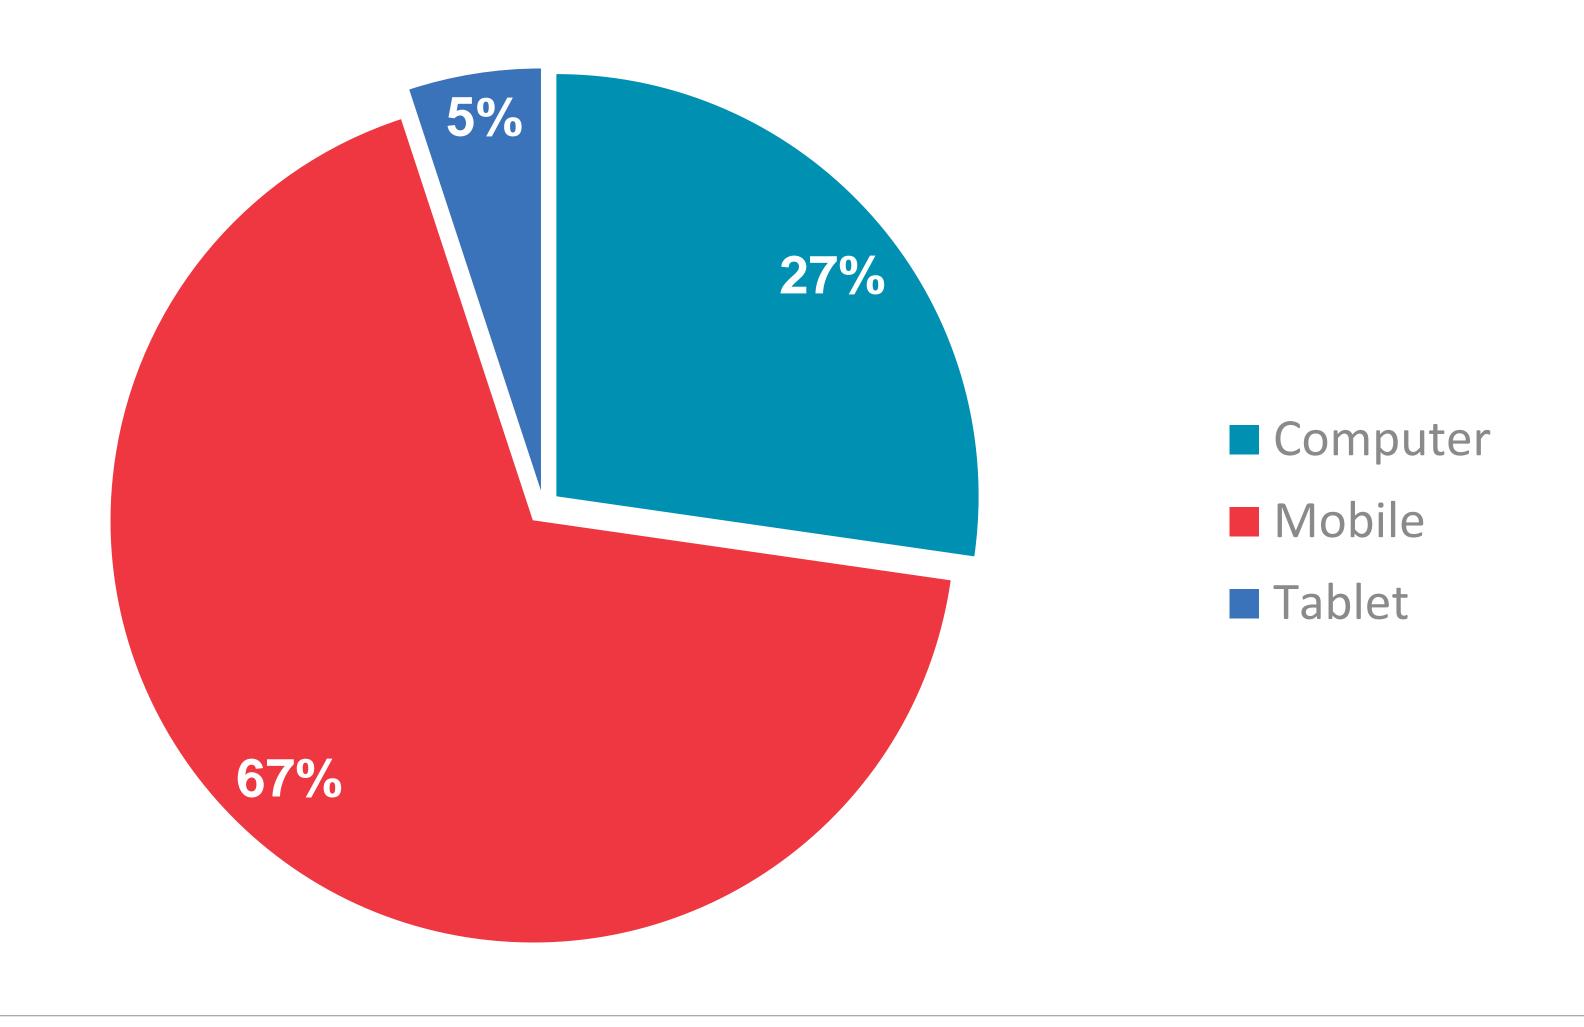

# RTÉ.ie PAGE VIEWS PER DEVICE

RTÉ Player is the Number 1
broadcaster video on demand service
in Ireland used by 48% of adults in
Ireland

Ireland's
No. 1
BVOD service

**BVOD Services Ever Used** 