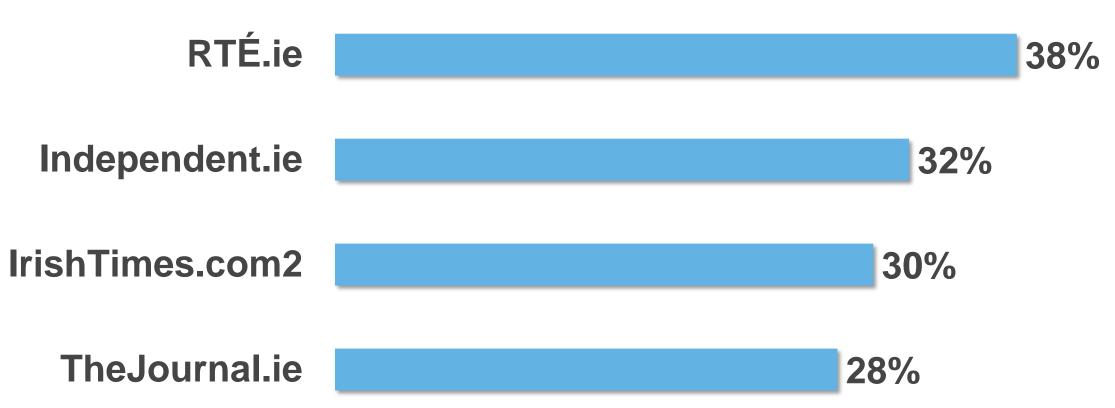

#### PAGE VIEWS PER APP VERSION

RTÉ.ie is the Number 1 multi-media website in Ireland, used by 38% of Irish adults