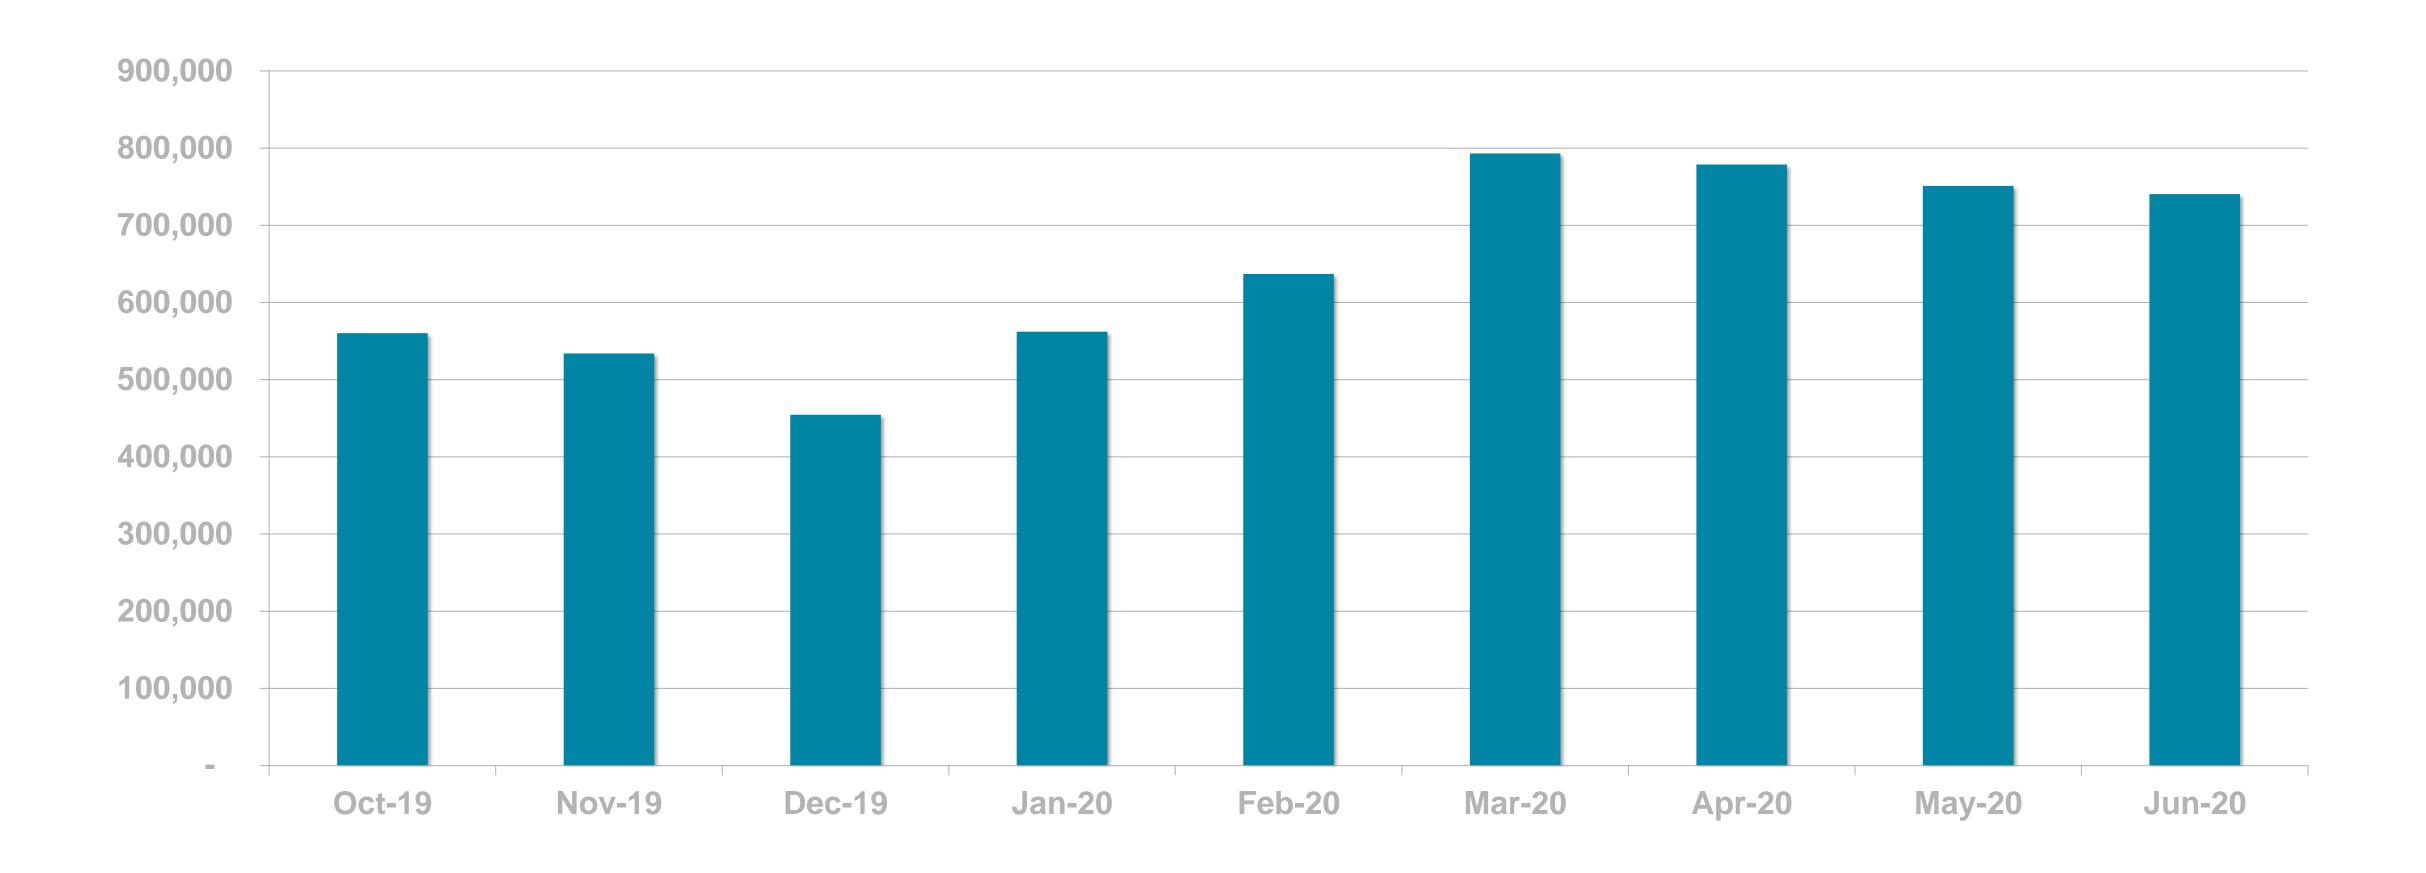

#### DIGITAL SERVICE USAGE

53% of Irish adults use a digital service from RTÉ every week





# RTÉ NEWS NOW

RTÉ News Now is the Number 1 news and entertainment app in Ireland





News Apps Ever Used – November 2019 (Adults 18+)





# RTÉ News Now UNIQUE BROWSERS PER MONTH





## RTÉ News Now PAGE VIEWS PER MONTH





#### PAGE VIEWS PER APP VERSION







RTÉ.ie is the Number 1 multi-media website in Ireland, used by 38% of Irish adults









# RTÉ.ie UNIQUE BROWSERS PER MONTH





## RTÉ.ie PAGE VIEWS PER MONTH





# RTÉ.ie PAGE VIEWS PER DEVICE





RTÉ Player is the Number 1
broadcaster video on demand service
in Ireland used by 48% of adults in
Ireland



Ireland's
No. 1
BVOD service





**BVOD Services Ever Used** 



# RTÉ PLAYER STREAMS/ PLAYCOUNT PER MONTH





### **Top Programmes**

|    | Programme                         | Streams   |  |  |  |
|----|-----------------------------------|-----------|--|--|--|
| 1  | Normal People                     | 1,174,000 |  |  |  |
| 2  | Love/Hate                         | 649,000   |  |  |  |
| 3  | T