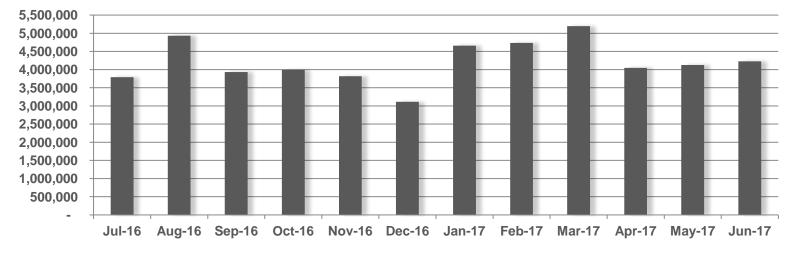

, Irish Times.com: 5.24min, msn.ie: 5.11min, CNN.com: 4.93min, Independent.ie: 4.64min, Buzzfeed.com: 4.50min, TheJournal.ie: 4.46min (Source: B&A, 2014). The average duration per visit on RTÉ.ie was 6 mins 15 secs in January 2016 (comscore DAx, 2016)



#### Monthly Unique Browsers

Source: TGI 2016; Global Web Index Q3-Q4 2016; comScore DAx

## RTÊ.ie



#### Unique Browsers per Month



#### Page Views per Month

Source: comScore DAx



### Page Views per Device – June 2017



Source: comScore DAx

## RTÊ player 🖻







# RTÉ Player is the Number 1 broadcaster video on demand service in Ireland with 400,000 users in last 7 days



RTÉ Player App downloads



Ireland's No.1 VOD service



Total Streams Per Month

# RTÊ player 🖻



#### Unique Browsers per Month

#### Streams per Month



Source: comScore Dax (Unique Browsers excluding Virgin Media/ Sky. Streams exc .Sky)

# RTÉ player 🖻

### Top Programmes in June 2017

|    | Programme                                         | Streams |
|----|---------------------------------------------------|---------|
| 1  | Fair City                                         | 620,000 |
| 2  | Home and Away                                     | 470,000 |
| 3  | EastEnders                                        | 376,000 |
| 4  | Neighbours                                        | 198,000 |
| 5  | Redwater                                          | 158,000 |
| 6  | RTÉ News: Nine O'Clock                            | 115,000 |
| 7  | The Sunday Game Live                              | 106,000 |
| 8  | RTÉ News: Six One