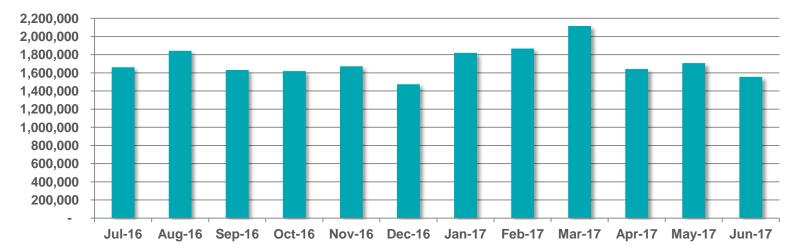

Irish Times, Independent and The Journal

RTE.ie: 5.57min, Irish Times.com: 5.24min, msn.ie: 5.11min, CNN.com: 4.93min, Independent.ie: 4.64min, Buzzfeed.com: 4.50min, TheJournal.ie: 4.46min (Source: B&A, 2014). The average duration per visit on RTÉ.ie was 6 mins 15 secs in January 2016 (comscore DAx, 2016)



#### Monthly Unique Browsers

Source: TGI 2016; Global Web Index Q3-Q4 2016; comScore DAx

## RTÊ.ie



#### Unique Browsers per Month



#### Page Views per Month

Source: comScore DAx



### Page Views per Device – June 2017



Source: comScore DAx

## RTÊ player 🖻







# RTÉ Player is the Number 1 broadcaster video on demand service in Ireland with 400,000 users in last 7 days



RTÉ Player App downloads



Ireland's No.1 VOD service



Total Streams Per Month

# RTÊ player 🖻



#### Unique Browsers per Month

#### Streams per Month



Source: comScore Dax (Unique Browsers excluding Virgin Media/ Sky. Streams exc .Sky)

# RTÉ player 🖻

### Top Programmes in June 2017

|    | Programme                                         | Streams |
|----|---------------------------------------------------|---------|
| 1  | Fair City                                         | 620,000 |
| 2  | Home and Away                                     | 470,000 |
| 3  | EastEnders                                        | 376,000 |
| 4  | Neighbours                                        | 198,000 |
| 5  | Redwater                                          | 158,000 |
| 6  | RTÉ News: Nine O'Clock                            | 115,000 |
| 7  | The Sunday Game Live