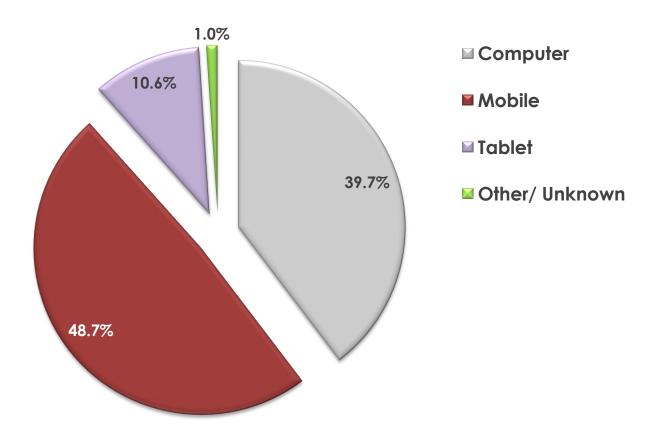

### Streams by Device – June 2017

- Computer
- Tablet
- Mobile 🛛
- **TV** Platform Operators
- Connected TV
- Gaming
- Unknown