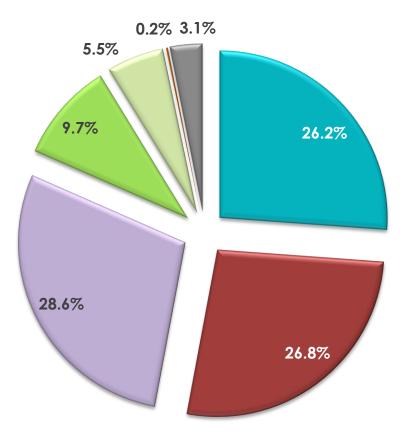

### Streams by Device – June 2017

- Computer
- Tablet
- Mobile 🛛
- **TV** Platform Operators
- Connected TV
- Gaming
- Unknown