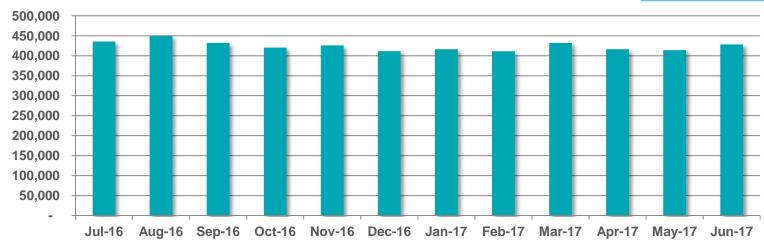

## Digital Audience Report June 2017

RTÉ Media Sales | Digital

# 46% of Irish adults use a digital service from RTÉ every week



Source: RTÉ Brand Tracker, 2016

## **RTÊ NEWS NOW**

K 12 - 74% = 1 Aa 🗘 <



## **RTÊ NEWS NOW**

### RTÉ News Now is the Number 1 news and entertainment app in Ireland



## **RTÊ NEWS NOW**



#### Unique Browsers per Month

#### Page Views per Month



Source: comScore DAx

## RTÊ NEWS NOW

### Page Views per App Version – June 2017



## RTÊ.ie





#### RTÉ.ie is the Number 1 multi-media website in Ireland with 922,000 users in the past week and the

#### number 1 Irish media web brand used by 47% of Irish Internet users in the last month



No.1 Multi-media Website



The average visit on RTÉ.ie is longer than Irish Times, Independent and The Journal

RTE.ie: 5.57min, Irish Times.com: 5.24min, msn.ie: 5.11min, CNN.com: 4.93min, Independent.ie: 4.64min, Buzzfeed.com: 4.50min, TheJournal.ie: 4.46min (Source: B&A, 2014). The average duration per visit on RTÉ.ie was 6 mins 15 secs in January 2016 (comscore DAx, 2016)



#### Monthly Unique Browsers

Source: TGI 2016; Global We