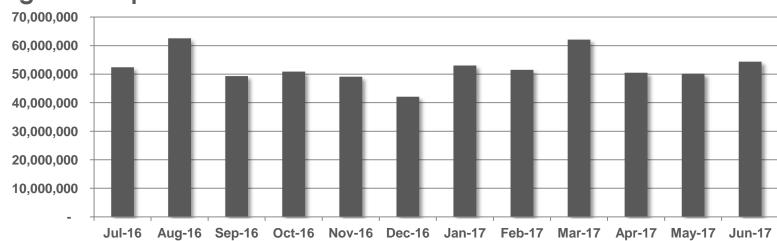

DAx

## RTÊ NEWS NOW

### Page Views per App Version – June 2017



## RTÊ.ie





#### RTÉ.ie is the Number 1 multi-media website in Ireland with 922,000 users in the past week and the

#### number 1 Irish media web brand used by 47% of Irish Internet users in the last month



No.1 Multi-media Website



The average visit on RTÉ.ie is longer than Irish Times, Independent and The Journal

RTE.ie: 5.57min, Irish Times.com: 5.24min, msn.ie: 5.11min, CNN.com: 4.93min, Independent.ie: 4.64min, Buzzfeed.com: 4.50min, TheJournal.ie: 4.46min (Source: B&A, 2014). The average duration per visit on RTÉ.ie was 6 mins 15 secs in January 2016 (comscore DAx, 2016)



#### Monthly Unique Browsers

Source: TGI 2016; Global Web Index Q3-Q4 2016; comScore DAx

## RTÊ.ie



#### Unique Browsers per Month



#### Page Views per Month

Source: comScore DAx



### Page Views per Device – June 2017



Source: comScore DAx

## RTÊ player 🖻







# RTÉ Player is the Number 1 broadcaster video on demand service in Ireland with 400,000 users in last 7 days



RTÉ Player App downloads



Ireland's No.1 VOD service



Total Streams Per Month

# RTÊ player 🖻



#### Unique Browsers per Month

#### Streams per Month



Source: comScore Dax (Unique Browsers excluding Virgin Media/ Sky. Streams exc .Sky)

# RTÉ player 🖻

### Top Programmes in June 2017

|    | Programme                                         | Streams |
|----|---------------------------------------------------|---------|
| 1  | Fair City                                         | 620,000 |
| 2  | Home and Away