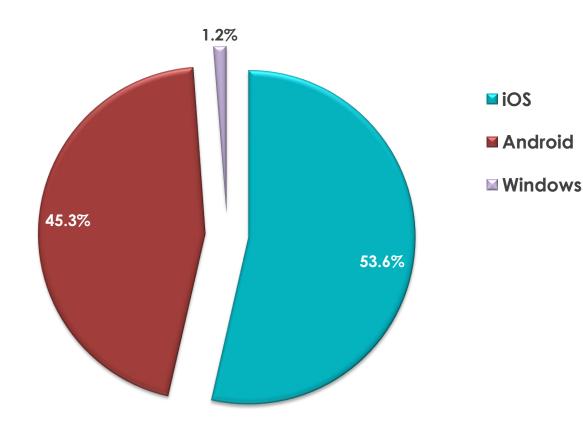

## Digital Audience Report June 2017

RTÉ Media Sales | Digital

# 46% of Irish adults use a digital service from RTÉ every week



Source: RTÉ Brand Tracker, 2016

## **RTÊ NEWS NOW**

K 12 - 74% = 1 Aa 🗘 <



## **RTÊ NEWS NOW**

### RTÉ News Now is the Number 1 news and entertainment app in Ireland



## **RTÊ NEWS NOW**



#### Unique Browsers per Month

#### Page Views per Month



Source: comScore DAx

## RTÊ NEWS NOW

### Page Views per App Version – June 2017



## RTÊ.ie





#### RTÉ.ie is the Number 1 multi-media website in Ireland with 922,000 users in the past week and the

#### number 1 Irish media web brand used by 47% of Irish Internet users in the last month



No.1 Multi-media Website



The average visit on RTÉ.ie is longer than Irish Times, Independent and The Journal

RTE.ie: 5.57min, Irish Times.com: 5.24min, msn.ie: 5.11min, CNN.com: 4.93min, Independent.ie: 4.64min, Buzzfeed.com: 4.50min, TheJournal.ie: 4.46min (Source: B&A, 2014). The average duration per visit on RTÉ.ie was 6 mins 15 secs in January 2016 (comscore DAx, 2016)



#### Monthly Unique Browsers

Source: TGI 2016; Global Web Index Q3-Q4 2016; comScore DAx

## RTÊ.ie



#### Unique Browsers per Month



#### Page Views per Month

Source: comScore DAx



### Page Views