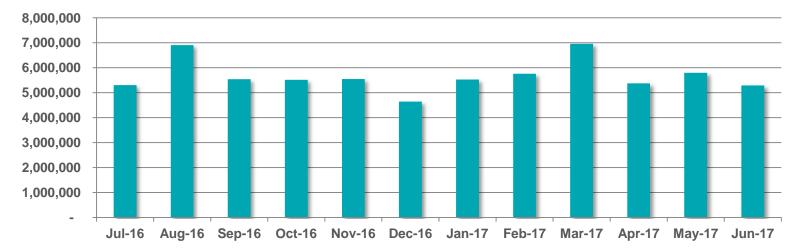

#### Monthly Unique Browsers

Source: TGI 2016; Global Web Index Q3-Q4 2016; comScore DAx