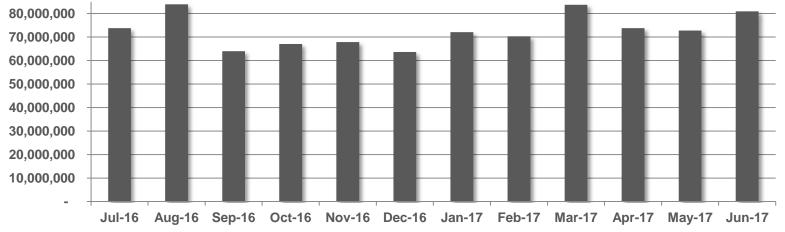

## Digital Audience Report June 2017

RTÉ Media Sales | Digital

# 46% of Irish adults use a digital service from RTÉ every week



Source: RTÉ Brand Tracker, 2016

## **RTÊ NEWS NOW**

K 12 - 74% = 1 Aa 🗘 <



## **RTÊ NEWS NOW**

### RTÉ News Now is the Number 1 news and entertainment app in Ireland



## **RTÊ NEWS NOW**



#### Unique Browsers per Month

#### Page Views per Month



Source: comScore DAx

## RTÊ NEWS NOW

### Page Views per App Version – June 2017



## RTÊ.ie





#### RTÉ.ie is the Number 1 multi-media website in Ireland with 922,000 users in the past week and the

#### number 1 Irish media web brand used by 47% of Irish Internet users in the last month



No.1 Multi-media Website



The average visit on RTÉ.ie is longer than Irish Times, Independent and The Journal

RTE.ie: 5.57min, Irish Times.com: 5.24min, msn.ie: 5.11min, CNN.com: 4.93min, Independent.ie: 4.64min, Buzzfeed.com: 4.50min, TheJournal.ie: 4.46min (Source: B&A, 2014). The average duration per visit on RTÉ.ie was 6 mins 15 secs in January 2016 (comscore DAx, 2016)



#### Monthly Unique Browsers

Source: TGI 2016; Global Web Index Q3-Q4 2016; comScore DAx

## RTÊ.ie



#### Unique Br