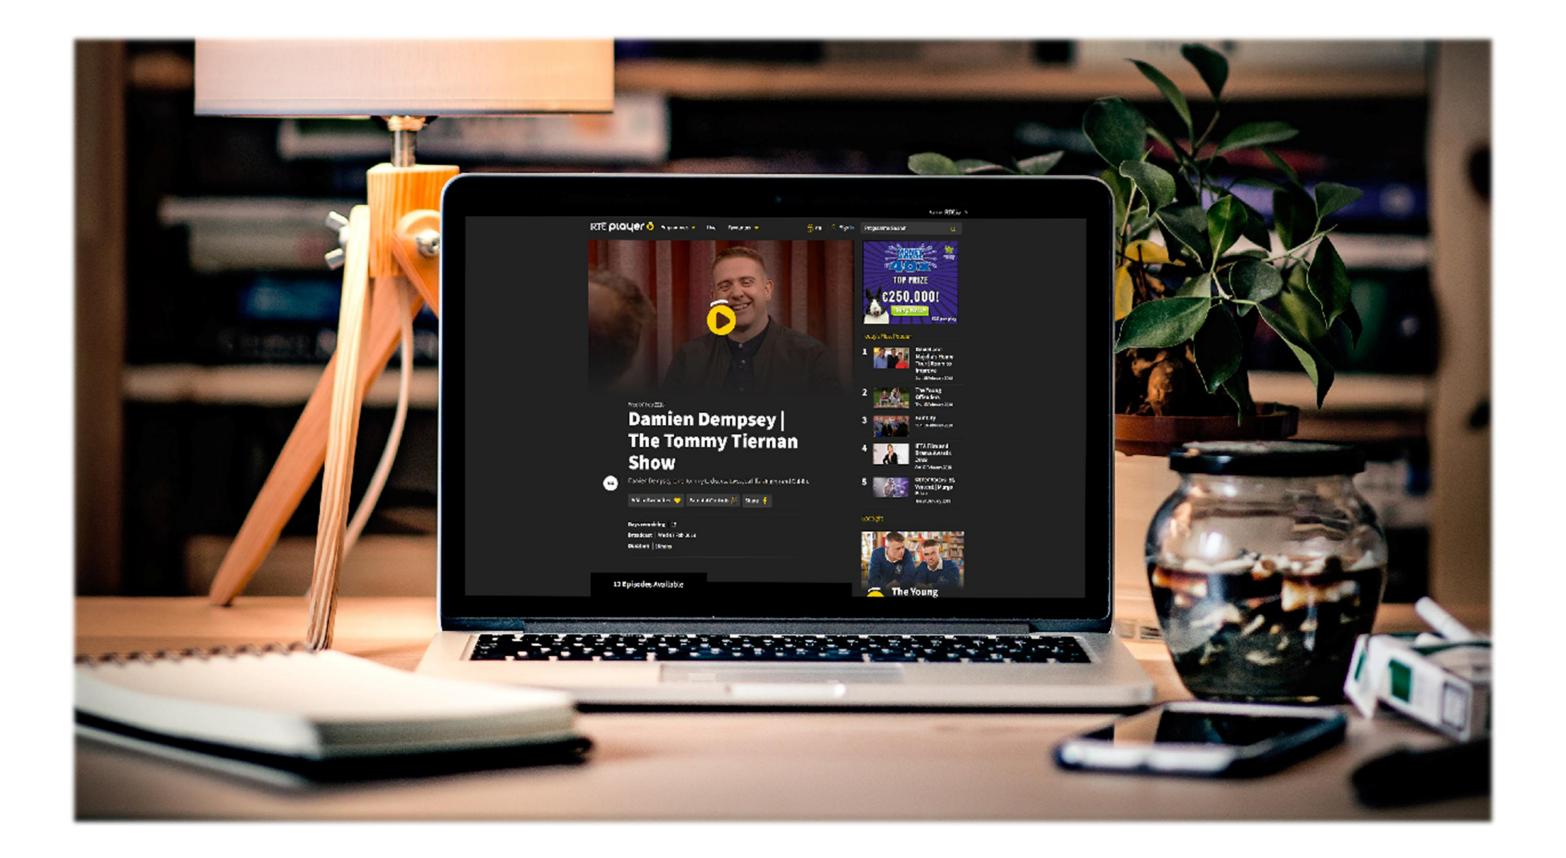

# **RTÉ PLAYER**

# RTÉ player 6

Mon 7 May 2018

🛰 😰 🗟 .iil 88% 🖬 15:31

# **RTÉ PLAYER**

**RTÉ Player is the Number 1** broadcaster video on demand service in Ireland with 1m users aged under 65 in the last month

(Source: Global Web Index Q1-Q3 2017; comScore Dax)

| Тор | Programmes |
|-----|------------|
|-----|------------|