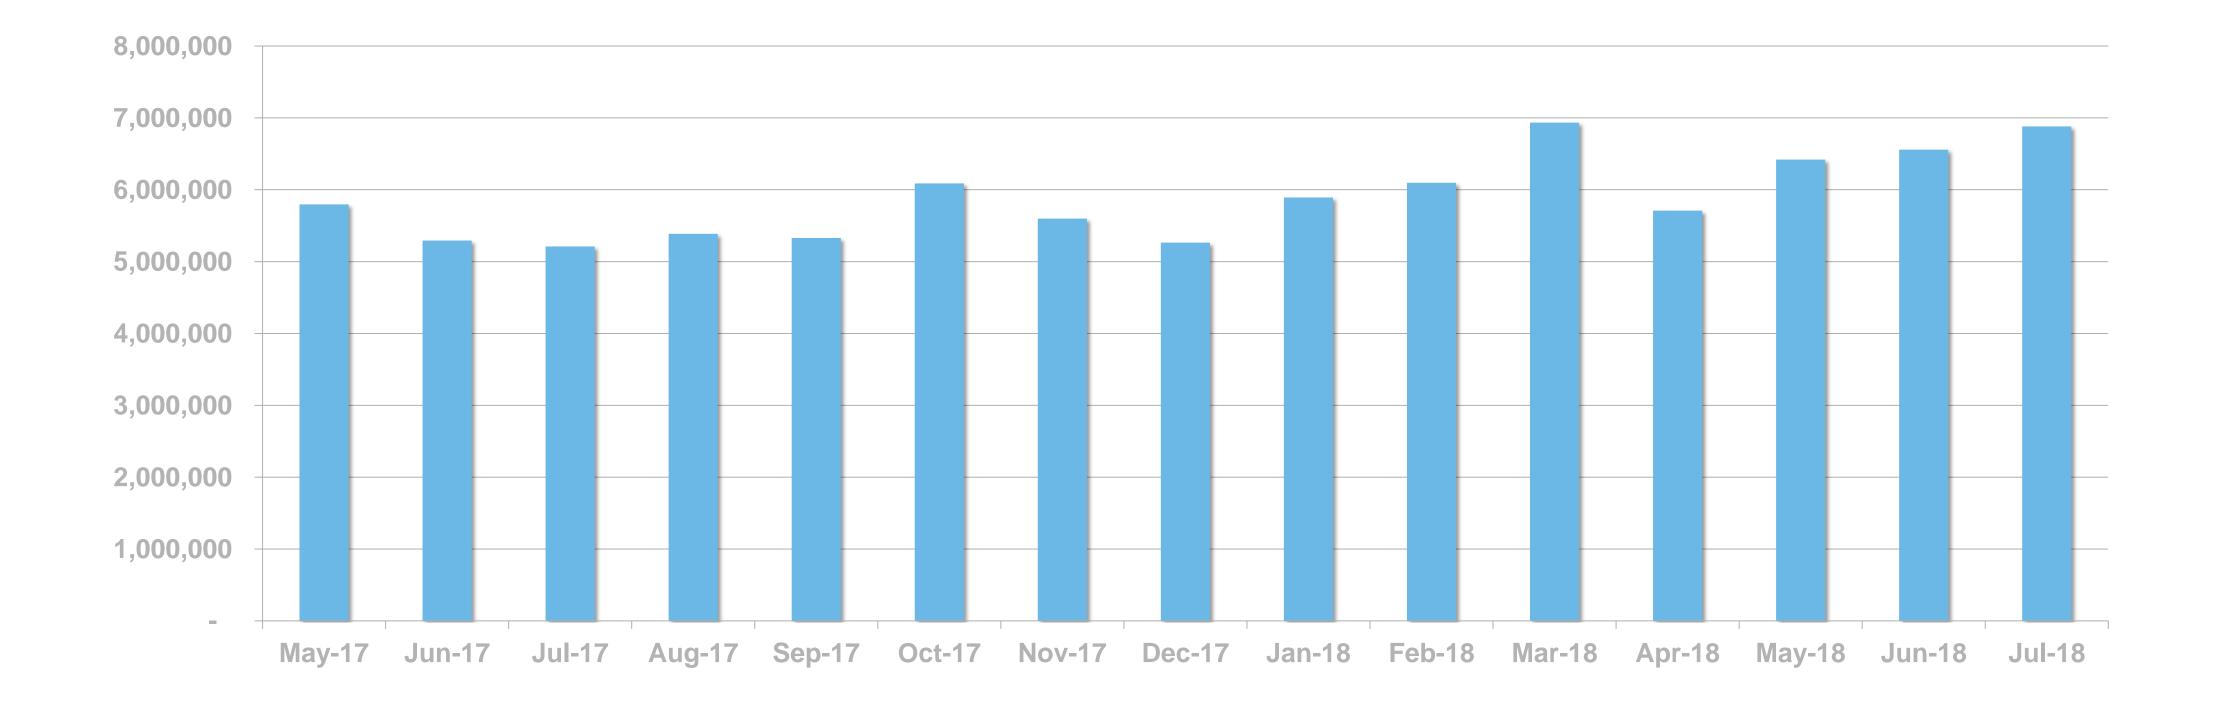

#### **UNIQUE BROWSERS PER MONTH**

# RTÉ.ie

RTÉ.ie is the Number 1 multimedia website in Ireland with 1.2m Irish users aged under 65 and 6m unique browsers per month.

The average visit on RTÉ.ie is longer than Irish Times, Independent and The Journal.

#### 7 mins Average visit

6.8 million **Monthly Unique** Browsers