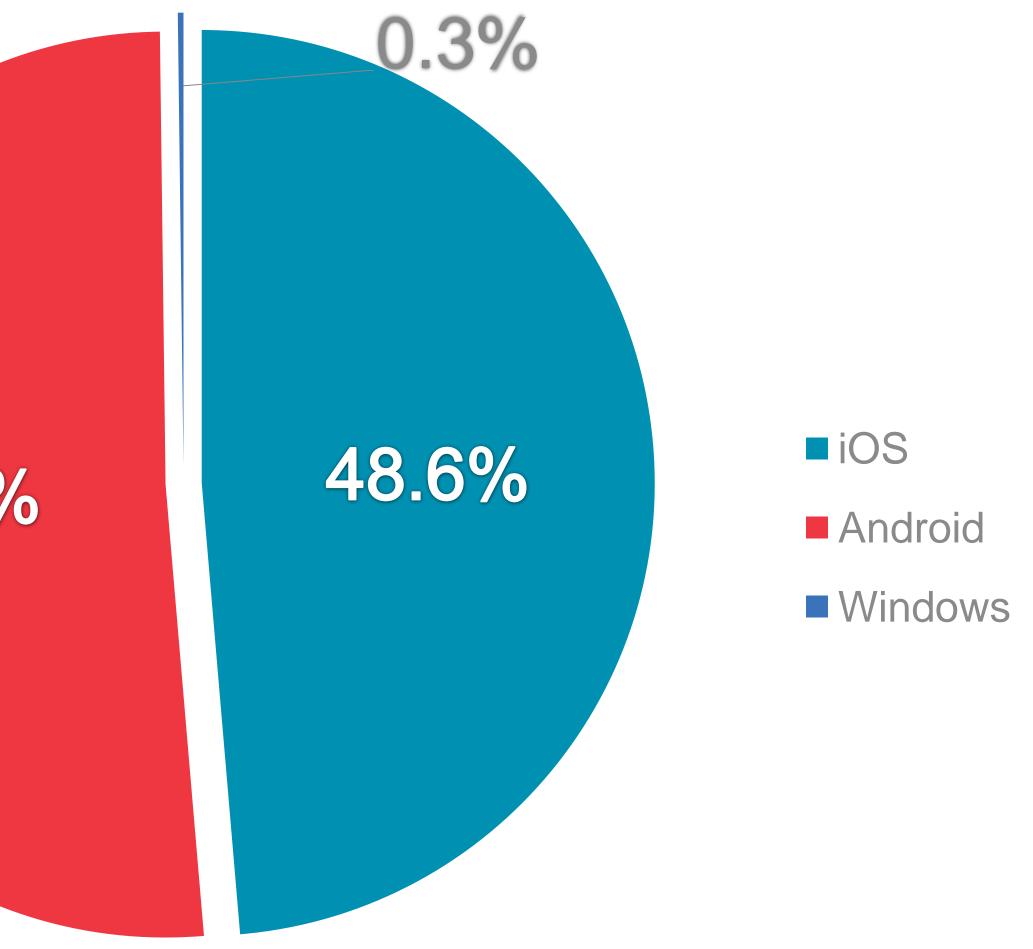

|







# **RTÉ NEWS NOW APP**

**RTÉ News Now is the Number 1** news and entertainment app in Ireland







#### **UNIQUE BROWSERS PER MONTH**





#### PAGE VIEWS PER MONTH



#### PAGE VIEWS PER APP VERSION

51.1%









#### **RTÉ** Media Sales

# RTÉ.ie







RTÉ.ie is the Number 1 multimedia website in Ireland with 1.2m Irish users aged under 65 and 6m unique browsers per month.

The average visit on RTÉ.ie is longer than Irish Times, Independent and The Journal.

(Source: Global Web Index Q1-Q4 2017; comScore Dax)



#### Ireland's No. 1 **Multi-Media** Website

#### 7 mins Average visit

6.8 million **Monthly Unique** Browsers



#### **UNIQUE BROWSERS PER MONTH**





### PAGE VIEWS PER MONTH



#### PAGE VIEWS PER DEVICE



#### **RTÉ** Media Sales

Computer
Mobile
Tablet
Other/Unknown

# **RTÉ PLAYER**







#### **RTÊ** Media Sales

# RTÉ player 6





Mon 7 May 2018

🛰 😰 🗟 .iil 88% 🖬 15:31

# **RTÉ PLAYER**

**RTÉ Player is the Number 1** broadcaster video on demand service in Ireland wit