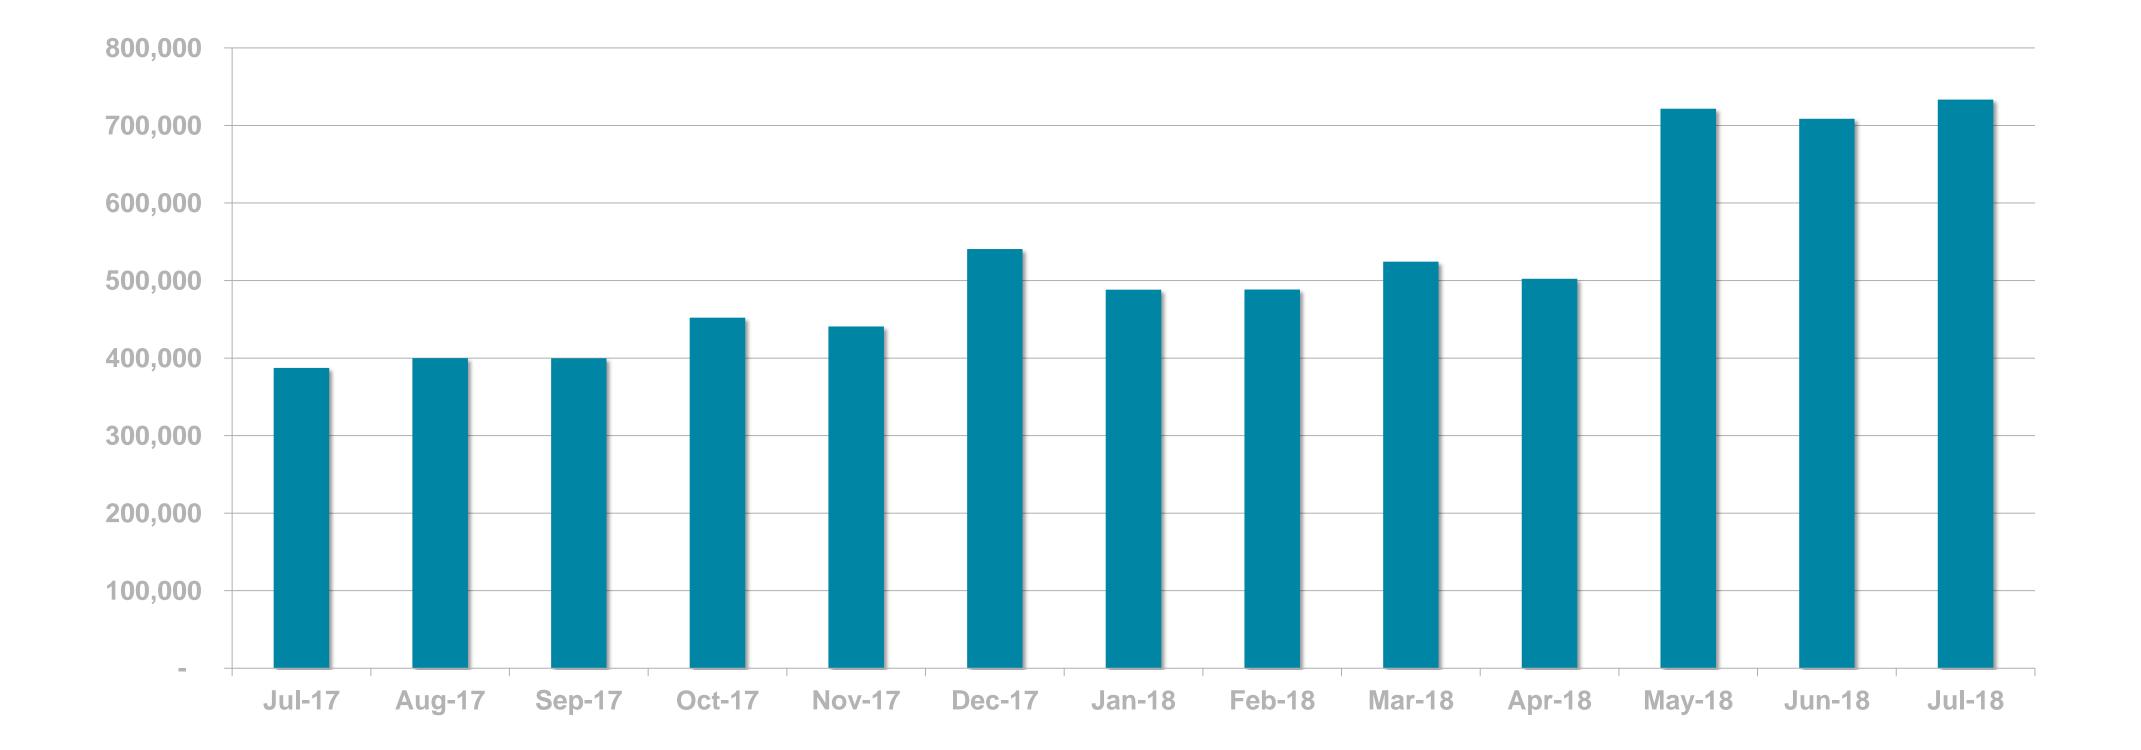

|







# **RTÉ NEWS NOW APP**

**RTÉ News Now is the Number 1** news and entertainment app in Ireland







#### **UNIQUE BROWSERS PER MONTH**





#### PAGE VIEWS PER MONTH



#### PAGE VIEWS PER APP VERSION

51.1%









#### **RTÉ** Media Sales

# RTÉ.ie







RTÉ.ie is the Number 1 multimedia website in Ireland with 1.2m Irish users aged under 65 and 6m unique browsers per month.

The average visit on RTÉ.ie is longer than Irish Times, Independent and The Journal.

(Source: Global Web Index Q1-Q4 2017; comScore Dax)



#### Ireland's No. 1 **Multi-Media** Website

#### 7 mins Average visit

6.8 million **Monthly Unique** Browsers



#### **UNIQUE BROWSERS PER MONTH**





### PAGE VIEWS PER MONTH



#### PAGE VIEWS PER DEVICE



#### **RTÉ** Media Sales

Computer
Mobile
Tablet
Other/Unknown

# **RTÉ PLAYER**







#### **RTÊ** Media Sales

# RTÉ player 6





Mon 7 May 2018

🛰 😰 🗟 .iil 88% 🖬 15:31

# **RTÉ PLAYER**

**RTÉ