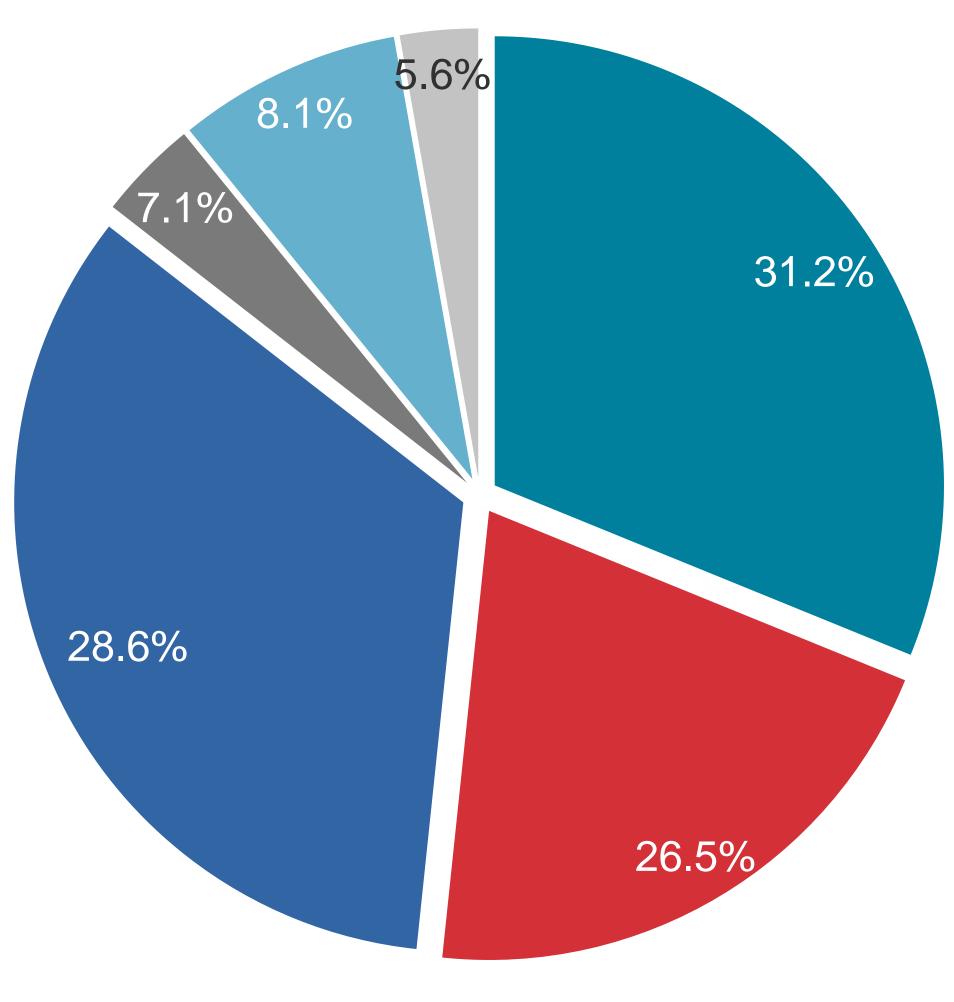

#### **STREAMS BY DEVICE**

#### RTÉ Media Sales

Tablet

Mobile

TV Platform Operator

Connected TV

Other/Unknown