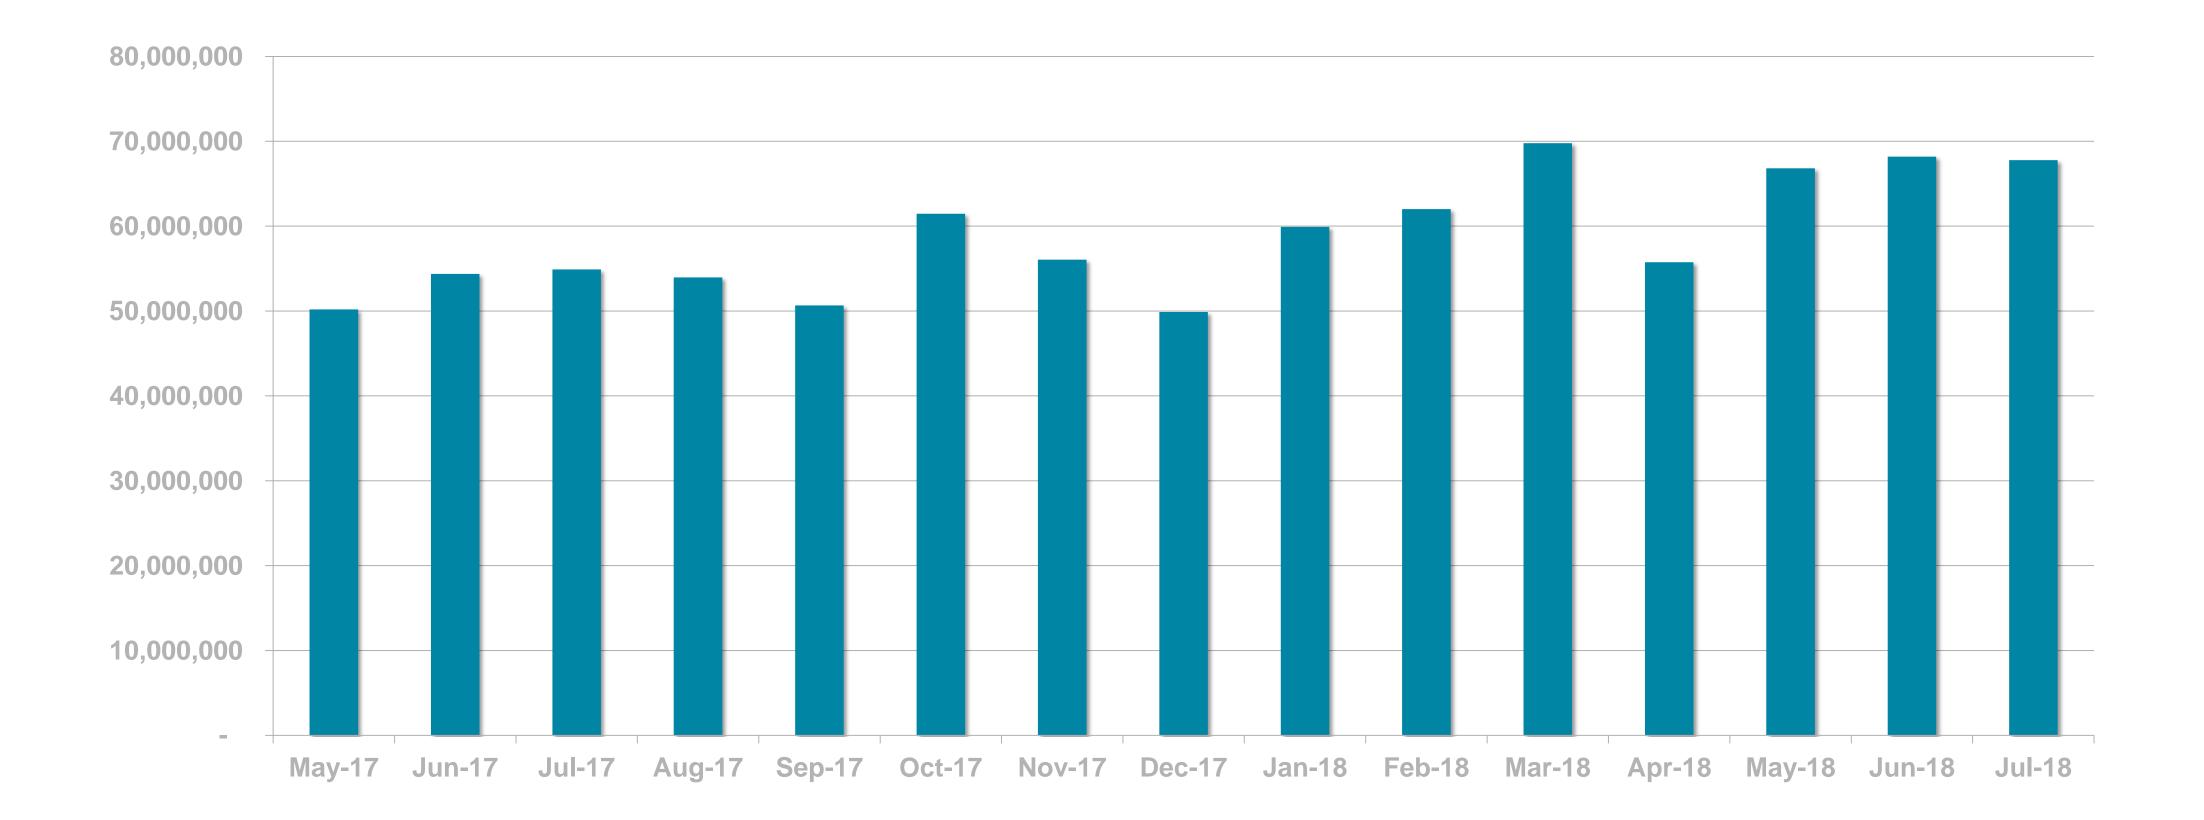

#### PAGE VIEWS PER MONTH

# RTÉ.ie

RTÉ.ie is the Number 1 multimedia website in Ireland with 1.2m Irish users aged under 65 and 6m unique browsers per month.

The average visit on RTÉ.ie is longer than Irish Times, Independent and The Journal.