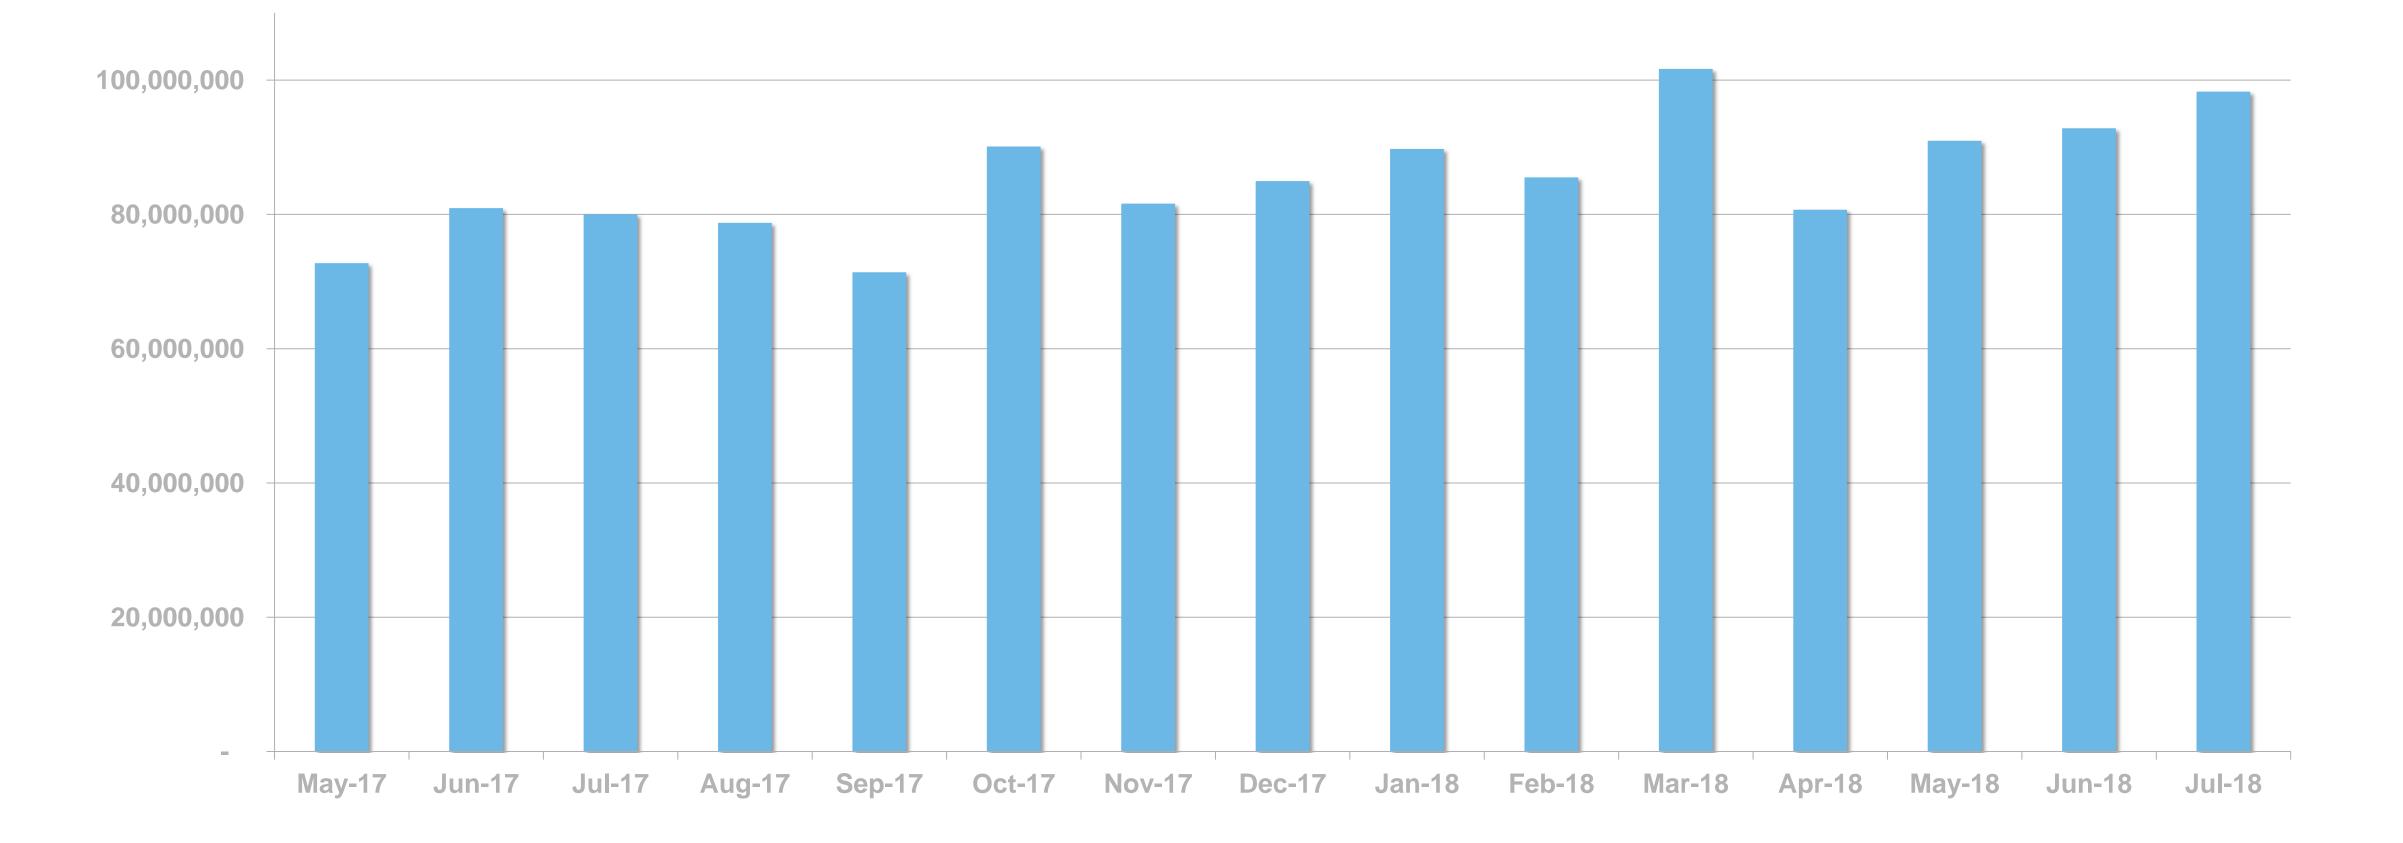

|







# **RTÉ NEWS NOW APP**

**RTÉ News Now is the Number 1** news and entertainment app in Ireland







#### **UNIQUE BROWSERS PER MONTH**





#### PAGE VIEWS PER MONTH



#### PAGE VIEWS PER APP VERSION

51.1%









#### **RTÉ** Media Sales

# RTÉ.ie







RTÉ.ie is the Number 1 multimedia website in Ireland with 1.2m Irish users aged under 65 and 6m unique browsers per month.

The average visit on RTÉ.ie is longer than Irish Times, Independent and The Journal.

(Source: Global Web Index Q1-Q4 2017; comScore Dax)



#### Ireland's No. 1 **Multi-Media** Website

#### 7 mins Average visit

6.8 million **Monthly Unique** Browsers



#### **UNIQUE BROWSERS PER MONTH**





### PAGE VIEWS PER MONTH



#### PAGE VIEWS PER DEVICE



#### **RTÉ** Media Sales

Computer
Mobile
Tablet
Other/Unknown

# **RTÉ PLAYER**







#### **RTÊ** Media Sales

# RTÉ player 6





Mon 7 May 2018

🛰 😰 🗟 .iil 88% 🖬 15:31

# **RTÉ PLAYER**

**RTÉ Player is the Number 1** broadc