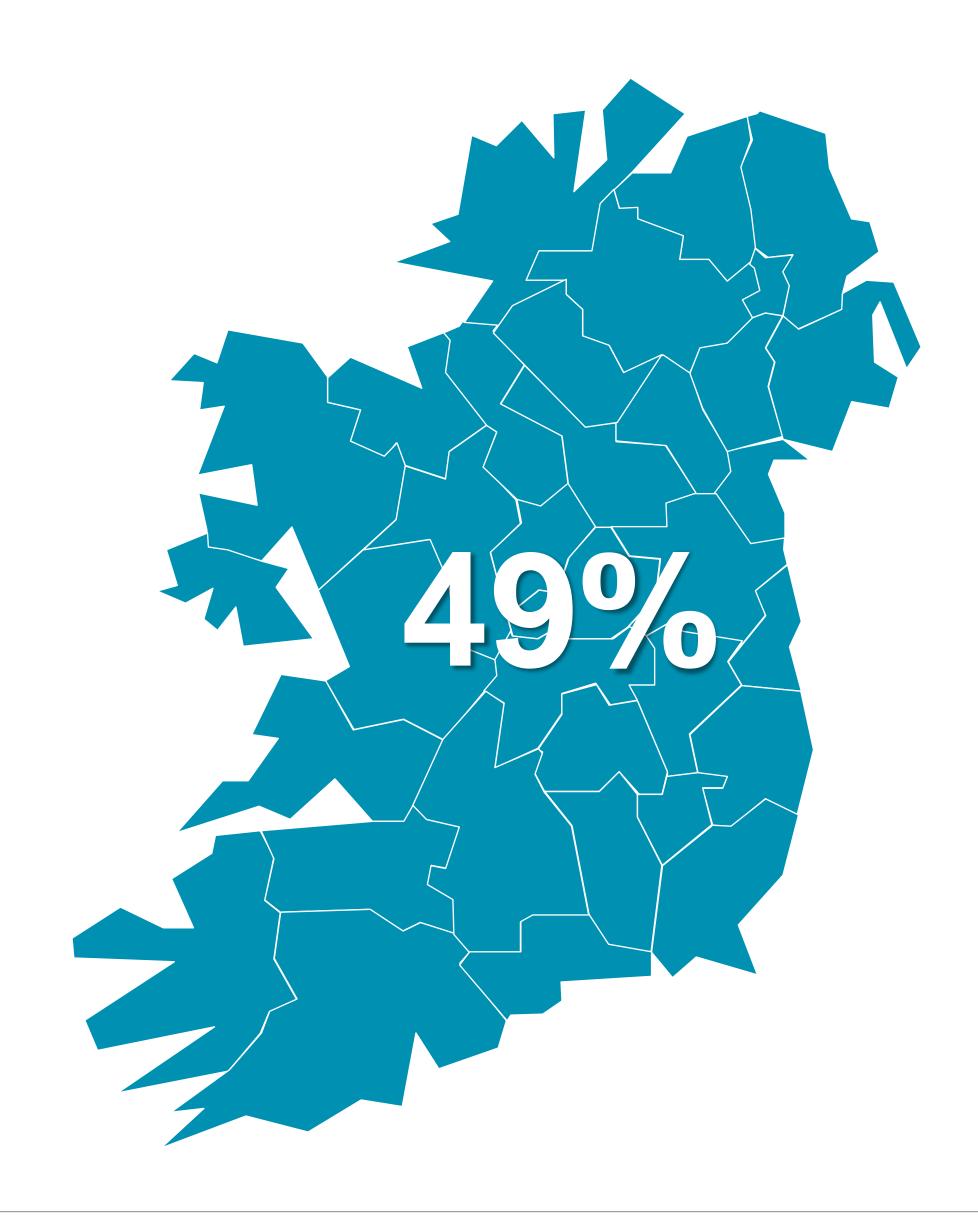

## **DIGITAL SERVICE USAGE**

49% of Irish adults use a digital service from RTÉ every week