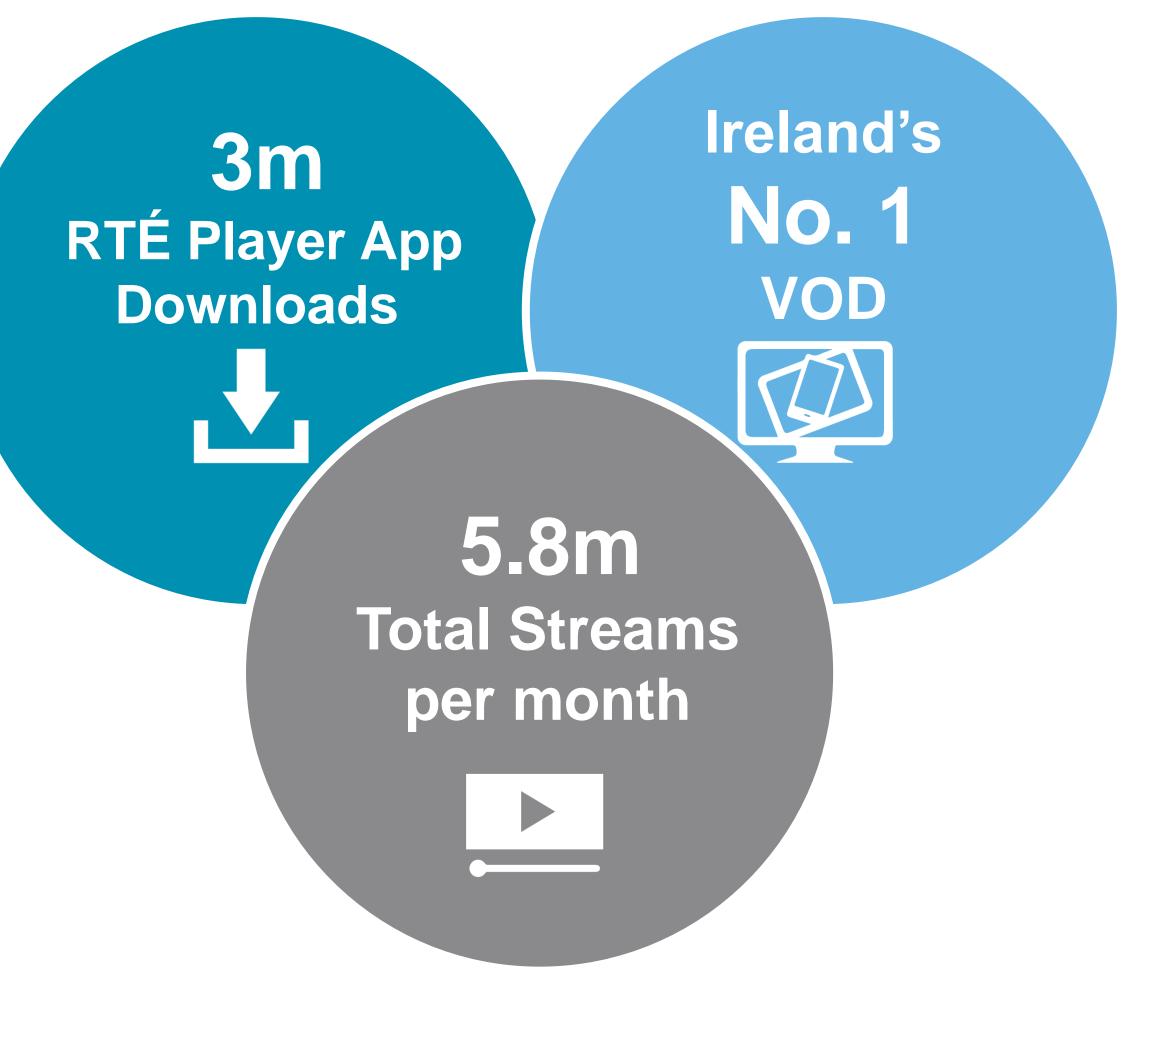

# **RTÉ PLAYER**

# **RTÉ PLAYER**

**RTÉ Player is the Number 1** broadcaster video on demand service in Ireland with 1m users aged under 65 in the last month

(Source: Global Web Index Q1-Q3 2017; comScore Dax)

| Тор | Programmes |
|-----|------------|
|-----|------------|