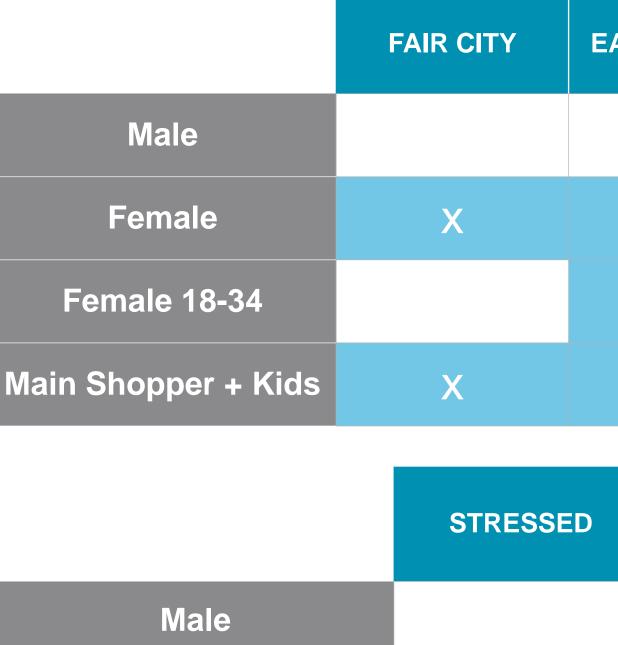

# AUDIENCE TARGETING

The crosses to the right indicate the over-indexing audiences (compared to RTÉ Player average). Programmes will also reach other audiences in large volumes

|                     | STRESSED | THE ROAD LESS<br>TRAVELLED | A WILD IRISH<br>YEAR | THE GAME | EUROPEAN<br>CHAMPIONSHIPS<br>(MULTI-SPORT) | THE GA<br>CHAMPION |
|---------------------|----------|----------------------------|----------------------|----------|--------------------------------------------|--------------------|
| Male                |          | X                          |                      | X        | X                                          | X                  |
| Female              | X        |                            | X                    |          |                                            |                    |
| Male 18-34          |          |                            |                      |          | X                                          | Х                  |
| Female 18-34        | X        |                            |                      |          |                                            |                    |
| Main Shopper + Kids | X        | X                          | X                    |          |                                            |                    |

| ASTENDERS | HOME & AWAY | SHORTLAND<br>STREET | NEIGHBOURS | ALL ROUND TO<br>MRS BROWN'S | KILLING |
|-----------|-------------|---------------------|------------|-----------------------------|---------|
|           |             |                     |            | X                           |         |
| X         | X           | X                   | X          |                             | Х       |
| X         | X           |                     | X          |                             |         |
| X         |             | X                   |            | X                           | Х       |