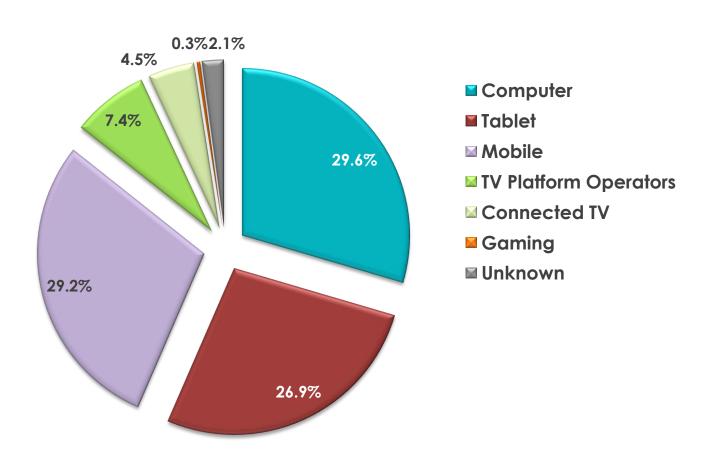

| 71,000  |
| 10 | Mrs Brown's Boys                               | 66,000  |
| 11 | The Sunday Game                                | 55,000  |
| 12 | Weather                                        | 51,000  |
| 13 | The People Vs OJ Simpson: American Crime Story | 47,000  |
| 14 | Shortland Street                               | 45,000  |
| 15 | Latest Irish News                              | 36,000  |
| 16 | Nationwide                                     | 31,000  |
| 17 | Euro 2016 Extras                               | 31,000  |
| 18 | Saturday Night with Miriam Extras              | 30,000  |
| 19 | Saturday Night with Miriam                     | 30,000  |
| 20 | The Sunday Game Extras                         | 29,000  |

Source: comScore Dax



#### Streams by Device – July 2016



#### **Audience Targeting**



| AUDIENCE            | Fair City | EastEnders | Home &<br>Away | Shortland<br>Street | Saturday<br>Night with<br>Miriam | The Late<br>Late Show | The Ray<br>D'Arcy Show |
|---------------------|-----------|------------|----------------|---------------------|----------------------------------|-----------------------|------------------------|
| Male                |           |            |                |                     |                                  | X                     | X                      |
| Female              | X         | Х          | X              | X                   | X                                |                       |                        |
| Male 18-34          |           |            |                |