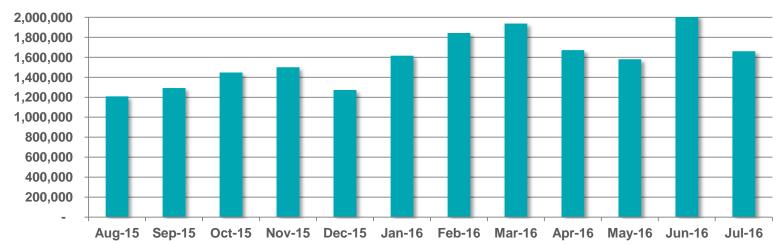

i-media Website



The average visit on RTÉ.ie is longer than Irish Times, Independent and The Journal

RTE.ie: 5.57min, Irish Times.com: 5.24min, msn.ie: 5.11min, CNN.com: 4.93min, Independent.ie: 4.64min, Buzzfeed.com: 4.50min, TheJournal.ie: 4.46min (Source: B&A, 2014). The average duration per visit on RTÉ.ie was 6 mins 15 secs in January 2016 (comscore DAx, 2016)



Monthly Unique
Browsers



#### **Unique Browsers per Month**



#### Page Views per Month



Source: comScore DAx



#### Page Views per Device – July 2016



Source: comScore DAx

### RTÉ player 🕞





RTÉ Player is the Number 1 broadcaster video on demand service in Ireland with 374,000 users in last 7 days





Ireland's No.1 VOD service



Total Streams
Per Month

### RTÉ player 🕞

#### **Unique Browsers per Month**



#### Streams per Month



Source: comScore Dax (Unique Browsers excluding Virgin Media)



#### Top Programmes in July 2016

|    | Programme                                      | Streams |
|----|------------------------------------------------|---------|
| 1  | Home and Away                                  | 503,000 |
| 2  | EastEnders                                     | 375,000 |
| 3  | Fair City                                      | 347,000 |
| 4  | UEFA Euro 2016 Live                            | 337,000 |
| 5  | The Sunday Game Live                           | 198,000 |
| 6  | Neighbours                                     | 145,000 |
| 7  | Nine News                                      | 98,000  |
| 8  | Après Match                                    | 73,000  |
| 9  | Six On