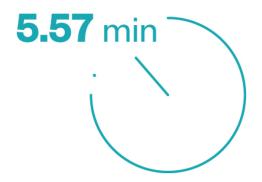

The average visit on RTÉ.ie is longer than Irish Times, Independent and The Journal

RTE.ie: 5.57min, Irish Times.com: 5.24min, msn.ie: 5.11min, CNN.com: 4.93min, Independent.ie: 4.64min, Buzzfeed.com: 4.50min, TheJournal.ie: 4.46min (Source: B&A, 2014). The average duration per visit on RTÉ.ie was 6 mins 15 secs in January 2016 (comscore DAx, 2016)