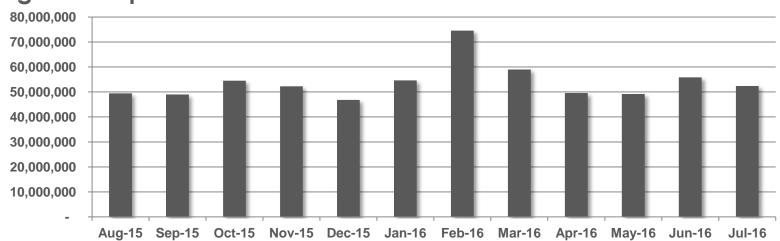

#### Streams per Month

Source: comScore Dax (Unique Browsers excluding Virgin Media)