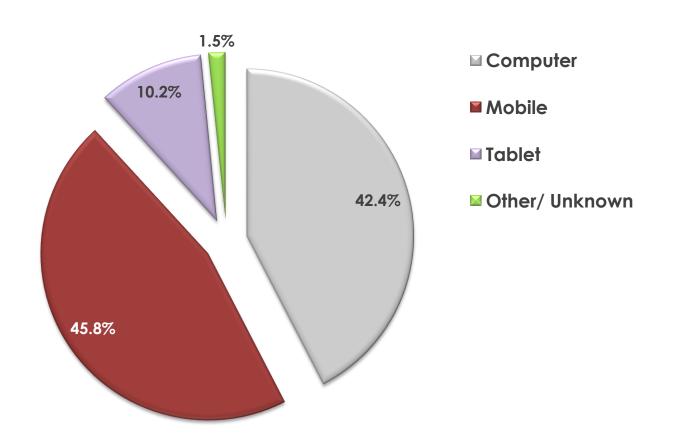

WS NOW

#### Page Views per App Version – July 2016



### RTÉ.ie





# RTÉ.ie is the Number 1 multi-media website in Ireland with 788,000 users in the past week and the number 1 Irish media web brand used by 53% of Irish Internet users in the last month



No.1 Multi-media Website



The average visit on RTÉ.ie is longer than Irish Times, Independent and The Journal

RTE.ie: 5.57min, Irish Times.com: 5.24min, msn.ie: 5.11min, CNN.com: 4.93min, Independent.ie: 4.64min, Buzzfeed.com: 4.50min, TheJournal.ie: 4.46min (Source: B&A, 2014). The average duration per visit on RTÉ.ie was 6 mins 15 secs in January 2016 (comscore DAx, 2016)



Monthly Unique
Browsers



#### **Unique Browsers per Month**



#### Page Views per Month



Source: comScore DAx



#### Page Views per Device – July 2016



Source: comScore DAx

### RTÉ player 🕞





RTÉ Player is the Number 1 broadcaster video on demand service in Ireland with 374,000 users in last 7 days





Ireland's No.1 VOD service



Total Streams
Per Month

### RTÉ player 🕞

#### **Unique Browsers per Month**



#### Streams per Month



Source: comScore Dax (Unique Browsers excluding Virgin Media)



#### Top Programmes in July 2016

|    | Programme                                      | Streams |
|----|------------------------------------------------|---------|
| 1  | Home and Away                                  | 503,000 |
| 2  | EastEnders                                     | 375,000 |
| 3  | Fair City                                      | 347,000 |
| 4  | UEFA Euro 2016 Live                            | 337,000 |
| 5  | Th