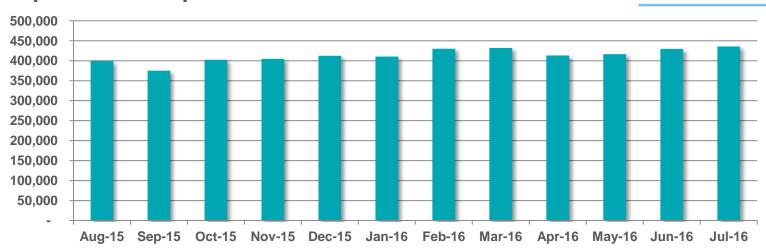

any expectation that it would be an Irish version of Lo Amber Heard has missed appearing celebrity-driven", insists Elaine. "I don't care about getting r in a Los Angeles court for a hearing in have met people in the pub or met them on Twitter and put her domestic violence and divorce could be anyone sitting down talking about the things we w case against Johnny Depp following a simple TV format and it works. The sponsors are all on bo "an emergency" in London. The 30-year-old actress had been due to return to Los Angeles from England to be questioned under oath by her estranged husband Johnny Depp's

### RTÉ NEWS NOW

### RTÉ NEWS NOW

## RTÉ News Now is the Number 1 news and entertainment app in Ireland







News Now App downloads

#### **Unique Browsers per Month**

### RTÉ NEWS NOW



#### Page Views per Month



Source: comScore DAx

### RTÉ NEWS NOW

#### Page Views per App Version – July 2016



### RTÉ.ie





# RTÉ.ie is the Number 1 multi-media website in Ireland with 788,000 users in the past week and the number 1 Irish media web brand used by 53% of Irish Internet users in the last month



No.1 Multi-media Website



The average visit on RTÉ.ie is longer than Irish Times, Independent and The Journal

RTE.ie: 5.57min, Irish Times.com: 5.24min, msn.ie: 5.11min, CNN.com: 4.93min, Independent.ie: 4.64min, Buzzfeed.com: 4.50min, TheJournal.ie: 4.46min (Source: B&A, 2014). The average duration per visit on RTÉ.ie was 6 mins 15 secs in January 2016 (comscore DAx, 2016)



Monthly Unique
Browsers



#### **Unique Browsers per Month**



#### Page Views per Month



S