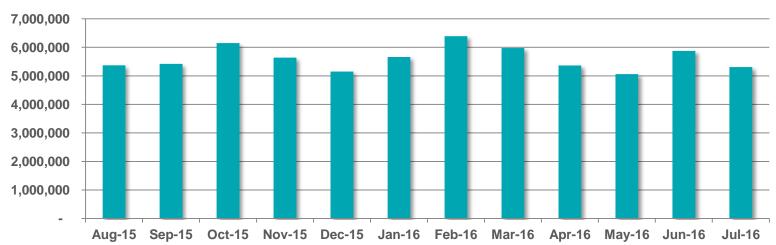

per Month**

### RTÉ NEWS NOW



#### Page Views per Month



Source: comScore DAx

### RTÉ NEWS NOW

#### Page Views per App Version – July 2016



### RTÉ.ie





# RTÉ.ie is the Number 1 multi-media website in Ireland with 788,000 users in the past week and the number 1 Irish media web brand used by 53% of Irish Internet users in the last month



No.1 Multi-media Website



The average visit on RTÉ.ie is longer than Irish Times, Independent and The Journal

RTE.ie: 5.57min, Irish Times.com: 5.24min, msn.ie: 5.11min, CNN.com: 4.93min, Independent.ie: 4.64min, Buzzfeed.com: 4.50min, TheJournal.ie: 4.46min (Source: B&A, 2014). The average duration per visit on RTÉ.ie was 6 mins 15 secs in January 2016 (comscore DAx, 2016)



Monthly Unique
Browsers



#### **Unique Browsers per Month**



#### Page Views per Month



Source: comScore DAx



#### Page Views per Device – July 2016



Source: comScore DAx

### RTÉ player 🕞





RTÉ Player is the Number 1 broadcaster video on demand service in Ireland with 374,000 users in last 7 days





Ireland's No.1 VOD service



Total Streams
Per Month

### RTÉ player 🕞

#### **Unique Browsers per Month**



#### Streams per Month



Source: comScore Dax (Unique Browsers excluding Virgin Media)



#### Top Programmes in July 2016

|    | Programme                                      | Streams |
|----|------------------------------------------------|---------|
| 1  | Home and Away                                  | 503,000 |
| 2  | EastEnders                                     | 375,000 |
| 3  | Fair City