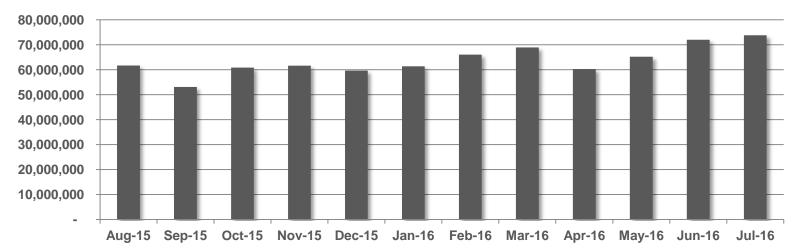

be an Irish version of Lo Amber Heard has missed appearing celebrity-driven", insists Elaine. "I don't care about getting r in a Los Angeles court for a hearing in have met people in the pub or met them on Twitter and put her domestic violence and divorce could be anyone sitting down talking about the things we w case against Johnny Depp following a simple TV format and it works. The sponsors are all on bo "an emergency" in London. The 30-year-old actress had been due to return to Los Angeles from England to be questioned under oath by her estranged husband Johnny Depp's

### RTÉ NEWS NOW

### RTÉ NEWS NOW

## RTÉ News Now is the Number 1 news and entertainment app in Ireland







News Now App downloads

#### **Unique Browsers per Month**

### RTÉ NEWS NOW



#### Page Views per Month



Source: comScore DAx

### RTÉ NEWS NOW

#### Page Views per App Version – July 2016



### RTÉ.ie





# RTÉ.ie is the Number 1 multi-media website in Ireland with 788,000 users in the past week and the number 1 Irish media web brand used by 53% of Irish Internet users in the last month



No.1 Multi-media Website



The average visit on RTÉ.ie is longer than Irish Times, Independent and The Journal

RTE.ie: 5.57min, Irish Times.com: 5.24min, msn.ie: 5.11min, CNN.com: 4.93min, Independent.ie: 4.64min, Buzzfeed.com: 4.50min, TheJournal.ie: 4.46min (Source: B&A, 2014). The average duration per visit on RTÉ.ie was 6 mins 15 secs in January 2016 (comscore DAx, 2016)



Monthly Unique
Browsers



#### **Unique Browsers per Month**



#### Page Views per Month



Source: comScore DAx



#### P