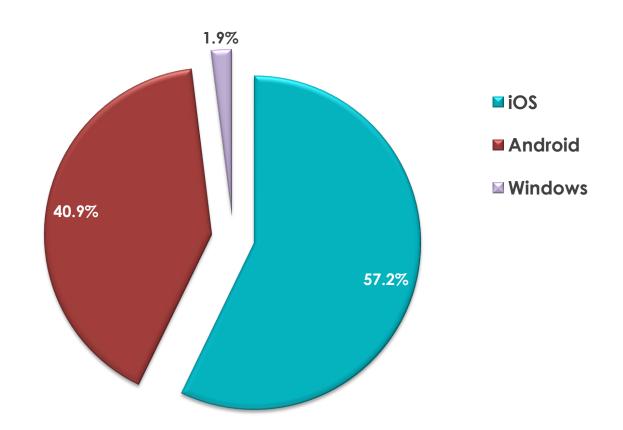

Elaine. "I don't care about getting r in a Los Angeles court for a hearing in have met people in the pub or met them on Twitter and put her domestic violence and divorce could be anyone sitting down talking about the things we w case against Johnny Depp following a simple TV format and it works. The sponsors are all on bo "an emergency" in London. The 30-year-old actress had been due to return to Los Angeles from England to be questioned under oath by her estranged husband Johnny Depp's

### RTÉ NEWS NOW

### RTÉ NEWS NOW

## RTÉ News Now is the Number 1 news and entertainment app in Ireland







News Now App downloads

#### **Unique Browsers per Month**

### RTÉ NEWS NOW



#### Page Views per Month



Source: comScore DAx

### RTÉ NEWS NOW

#### Page Views per App Version – July 2016



### RTÉ.ie





# RTÉ.ie is the Number 1 multi-media website in Ireland with 788,000 users in the past week and the number 1 Irish media web brand used by 53% of Irish Internet users in the last month



No.1 Multi-media Website



The average visit on RTÉ.ie is longer than Irish Times, Independent and The Journal

RTE.ie: 5.57min, Irish Times.com: 5.24min, msn.ie: 5.11min, CNN.com: 4.93min, Independent.ie: 4.64min, Buzzfeed.com: 4.50min, TheJournal.ie: 4.46min (Source: B&A, 2014). The average duration per visit on RTÉ.ie was 6 mins 15 secs in January 2016 (comscore DAx, 2016)



Monthly Unique
Browsers



#### **Unique Browsers per Month**



#### Page Views per Month



Source: comScore DAx



#### Page Views per Device – July 2016



Source: comScore DAx

### RTÉ player 🕞





RTÉ Pla