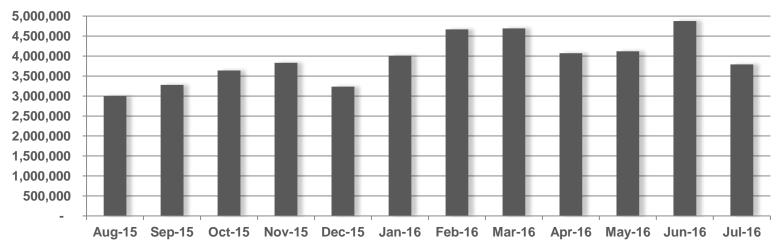

#### Streams per Month

Source: comScore Dax (Unique Browsers excluding Virgin Media)