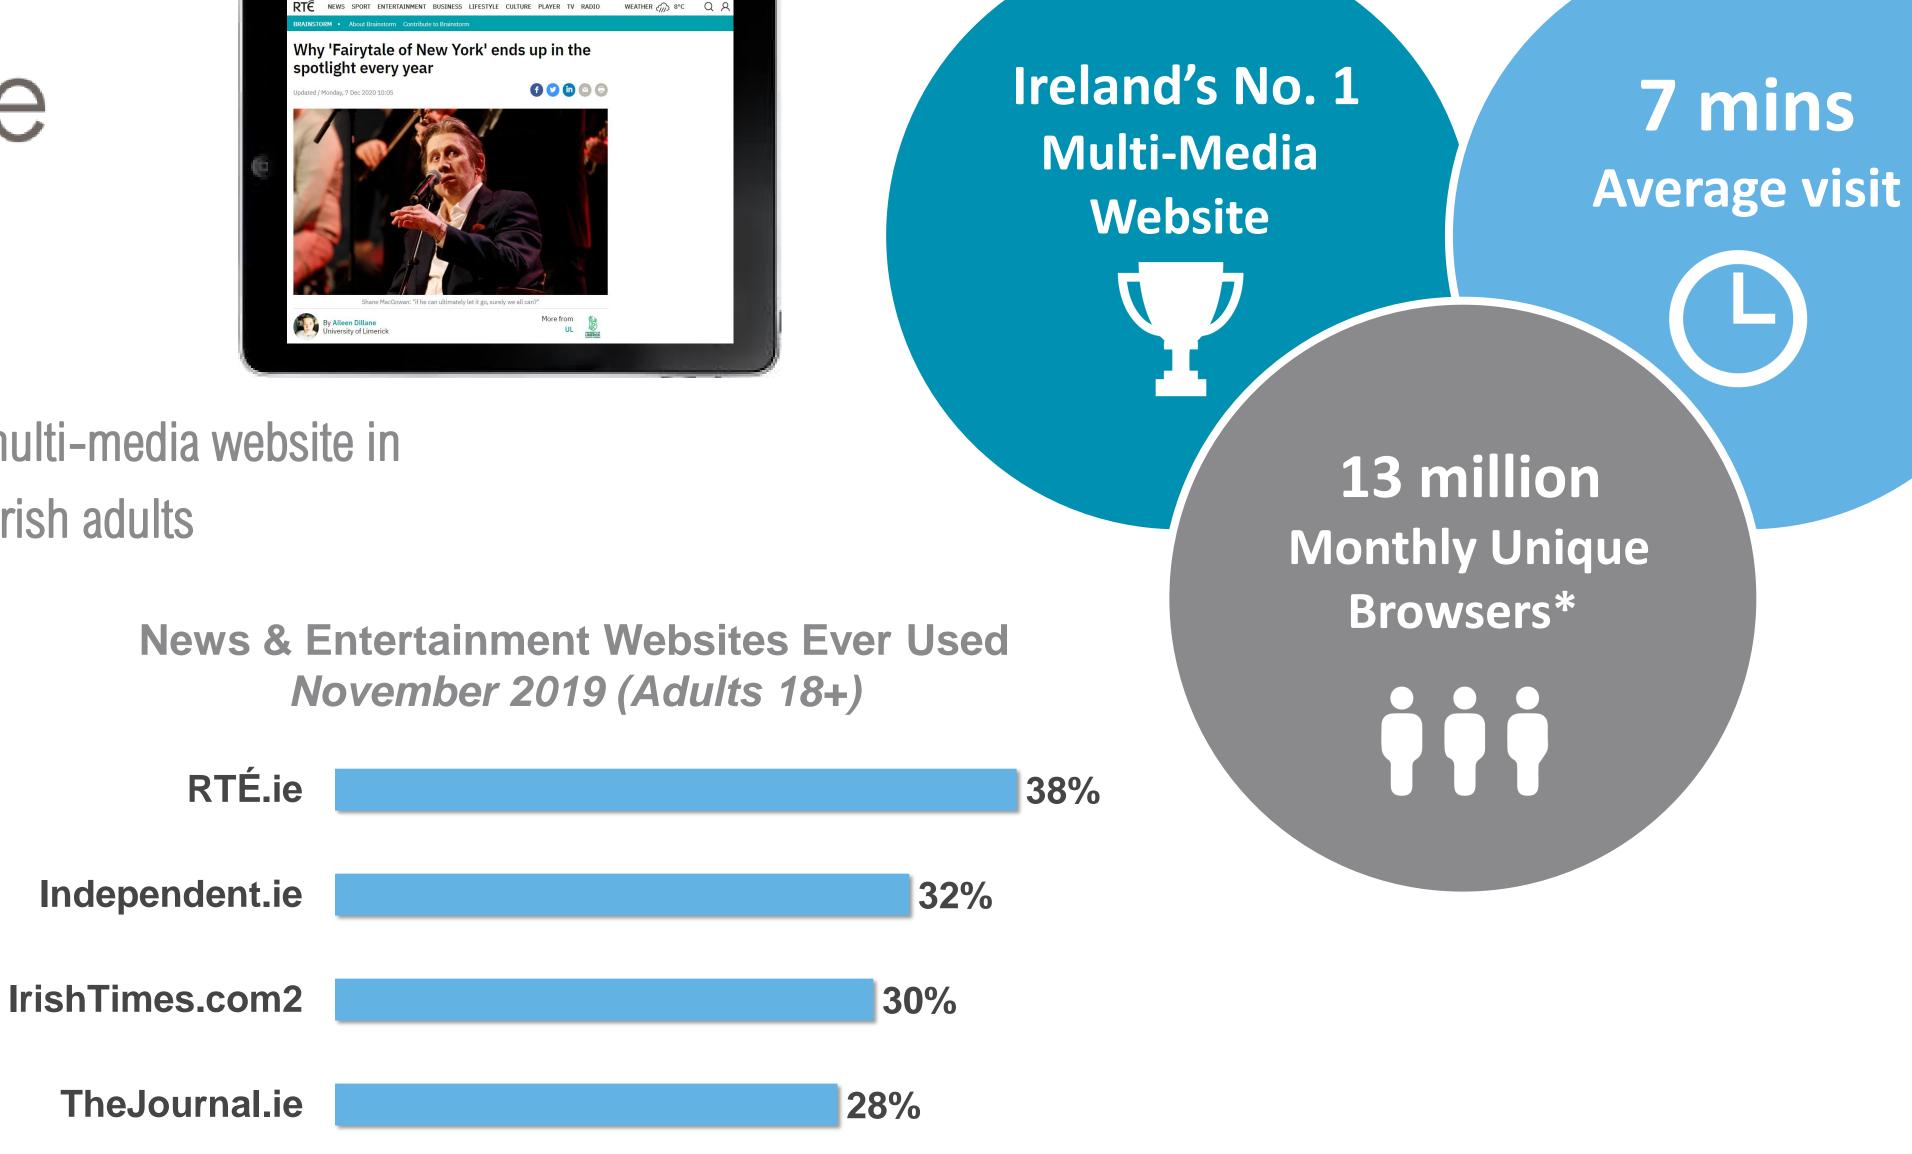

# RTÉ.ie

RTÉ.ie is the Number 1 multi-media website in Ireland, used by 38% of Irish adults

Source: B&A Survey, Nov 2019 (968 Irish Adults 18+) \*Worldwide, Device-based metric

# **RTÊ** Media Sales

News Apps Ever Used – November 2019 (Adults 18+)

Source: B&A Survey, Nov 2019 (968 Irish Adults 18+)