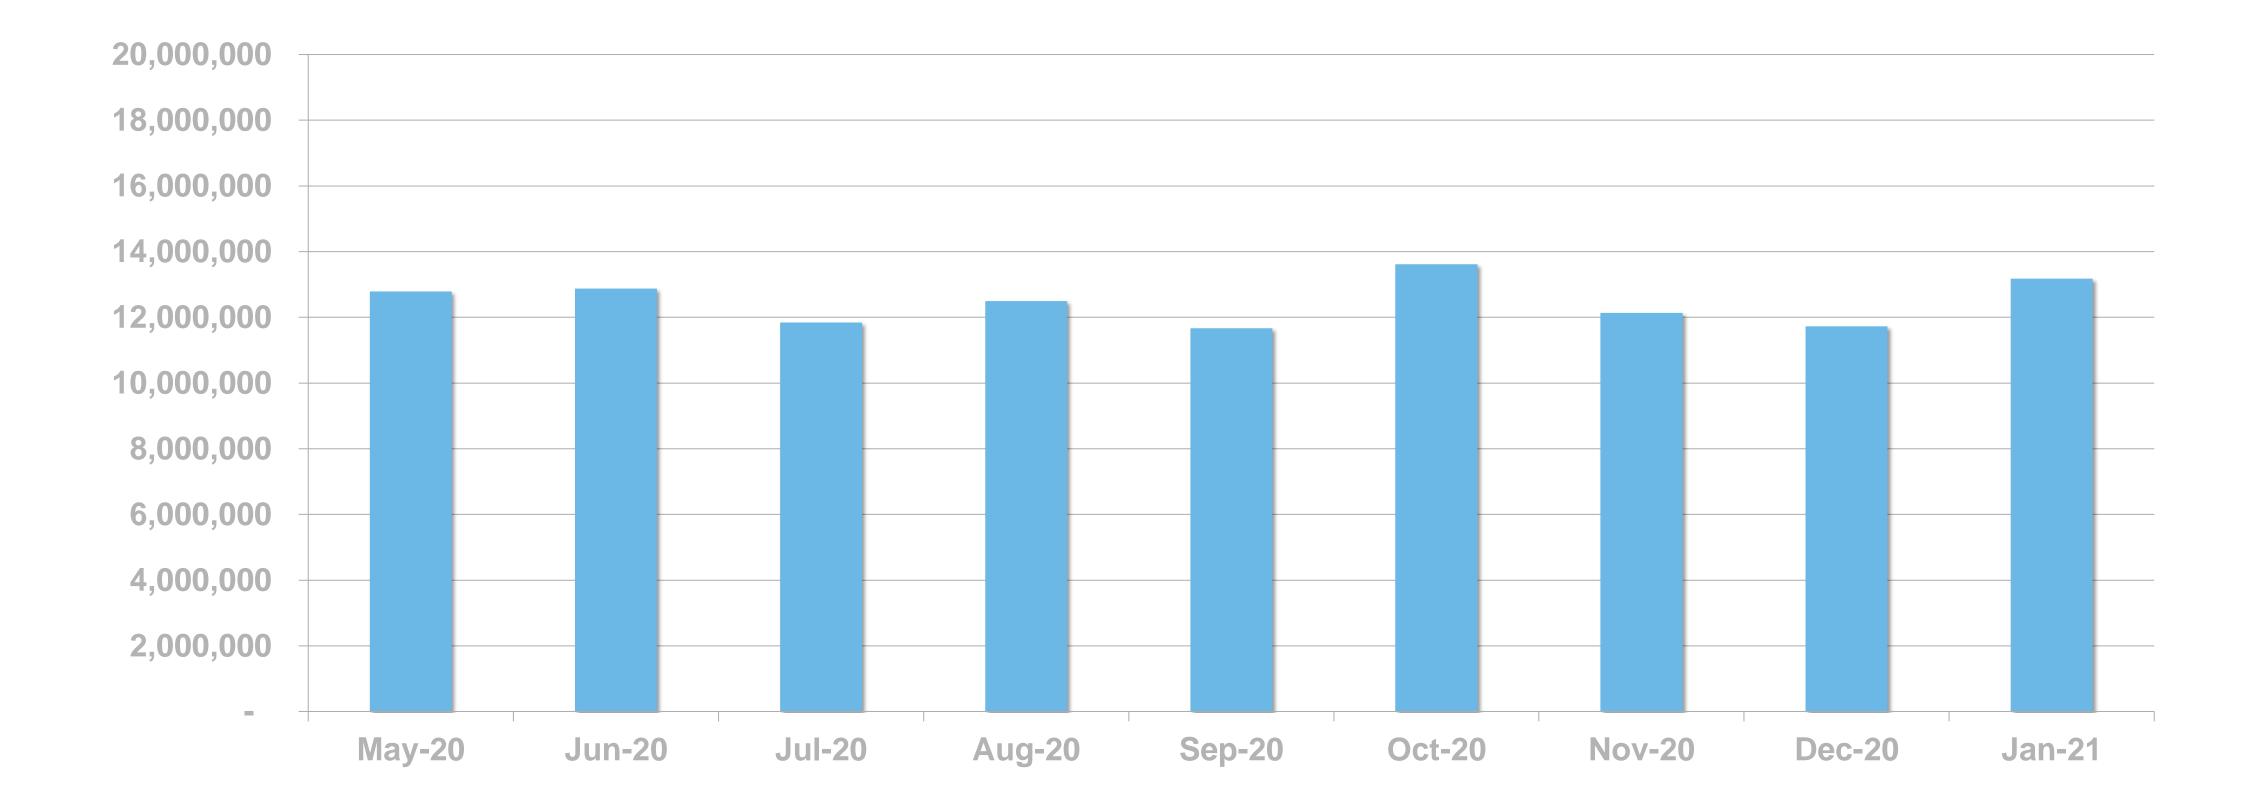

l service from RTÉ every week (2020)



Source: Ongoing Survey. Weekly+ reach for RTÉ.ie, RTÉ News Now Online, RTÉ Player, RTÉ Radio Player, Other RTÉ Apps)





# RTÉ News

#### RTÉ News is the Number 1 news and entertainment app in Ireland





# **RTÊ** Media Sales



News Apps Ever Used – November 2019 (Adults 18+)

Source: B&A Survey, Nov 2019 (968 Irish Adults 18+)



# **RTÉ News App UNIQUE BROWSERS PER MONTH**





# **RTÉ News App PAGE VIEWS PER MONTH**





#### PAGE VIEWS PER APP VERSION



## **RTÉ** Media Sales

#### 59.7%

#### ■ iOS ■ Android



# RTÉ.ie



RTÉ.ie is the Number 1 multi-media website in Ireland, used by 38% of Irish adults





Source: B&A Survey, Nov 2019 (968 Irish Adults 18+) \*Worldwide, Device-based metric



# 7

# **RTÉ.ie UNIQUE BROWSERS PER MONTH**





# **RTÉ.ie PAGE VIEWS PER MONTH**





# **RTÉ.ie PAGE VIEWS PER DEVICE**



#### **RTÊ** Media Sales

ComputerMobileTablet





**RTÉ Player is the Number 1** broadcaster video on demand service in Ireland used by 48% of adults in Ireland







# **RTÉ PLAYER STREAMS PER MONTH**



#### **RTÉ** Media Sales



**Excludes Virgin Media and Sky platforms** 



#### **Top Programmes**

|    | Programme                     | Streams |  |  |  |
|----|-------------------------------|---------|--|--|--|
| 1  | RTÉ News: Six One             | 408,000 |  |  |  |
| 2  | EastEnders                    | 373,000 |  |  |  |
| 3  | RTÉ News: Nine Oclock 364,000 |         |  |  |  |
| 4  | Home and Away                 | 351,000 |  |  |  |
| 5  | Love/Hate                     | 245,000 |  |  |  |
| 6