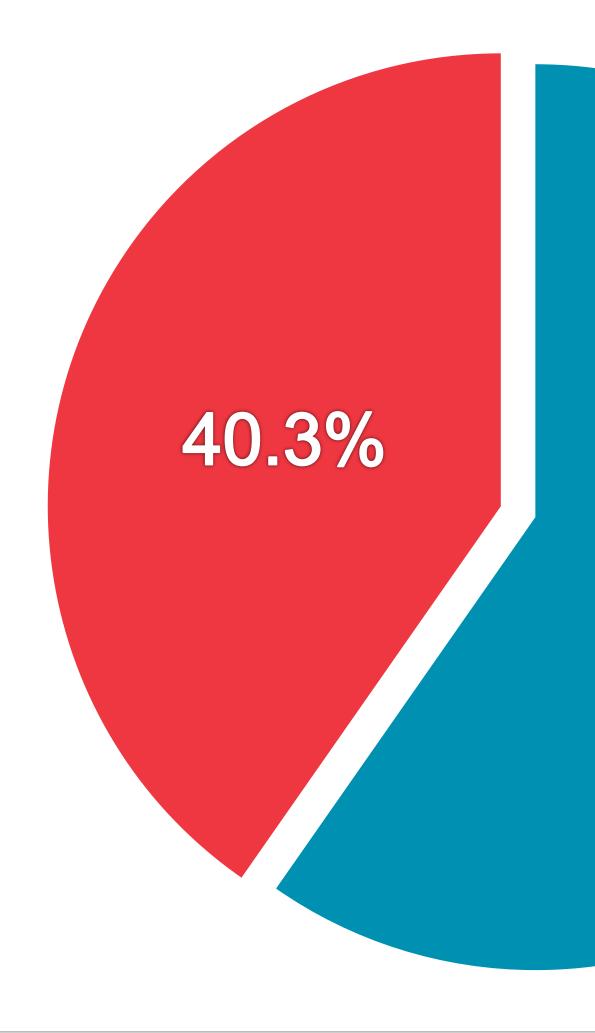

## **DIGITAL SERVICE USAGE**

58% of Irish adults use a digital service from RTÉ every week (2020)



Source: Ongoing Survey. Weekly+ reach for RTÉ.ie, RTÉ News Now Online, RTÉ Player, RTÉ Radio Player, Other RTÉ Apps)





# RTÉ News

#### RTÉ News is the Number 1 news and entertainment app in Ireland





# **RTÊ** Media Sales



News Apps Ever Used – November 2019 (Adults 18+)

Source: B&A Survey, Nov 2019 (968 Irish Adults 18+)



# **RTÉ News App UNIQUE BROWSERS PER MONTH**





# **RTÉ News App PAGE VIEWS PER MONTH**





#### PAGE VIEWS PER APP VERSION



## **RTÉ** Media Sales

#### 59.7%

#### ■ iOS ■ Android



# RTÉ.ie



RTÉ.ie is the Number 1 multi-media website in Ireland, used by 38% of Irish adults





Source: B&A Survey, Nov 2019 (968 Irish Adults 18+) \*Worldwide, Device-based metric



# 7

# **RTÉ.ie UNIQUE BROWSERS PER MONTH**





# **RTÉ.ie PAGE VIEWS PER MONTH**





# **RTÉ.ie PAGE VIEWS PER DEVICE**



#### **RTÊ** Media Sales

ComputerMobileTablet





**RTÉ Player is the Number 1** broadcaster video on demand service in Ireland used by 48% of adults in Ireland







# **RTÉ PLAYER STREAMS PER MONTH**



#### **RTÉ** Media Sales



**Excludes Virgin Media and Sky platforms** 



#### **Top Programmes**

|    | Programme                     | Streams |  |  |  |
|----|-------------------------------|---------|--|--|--|