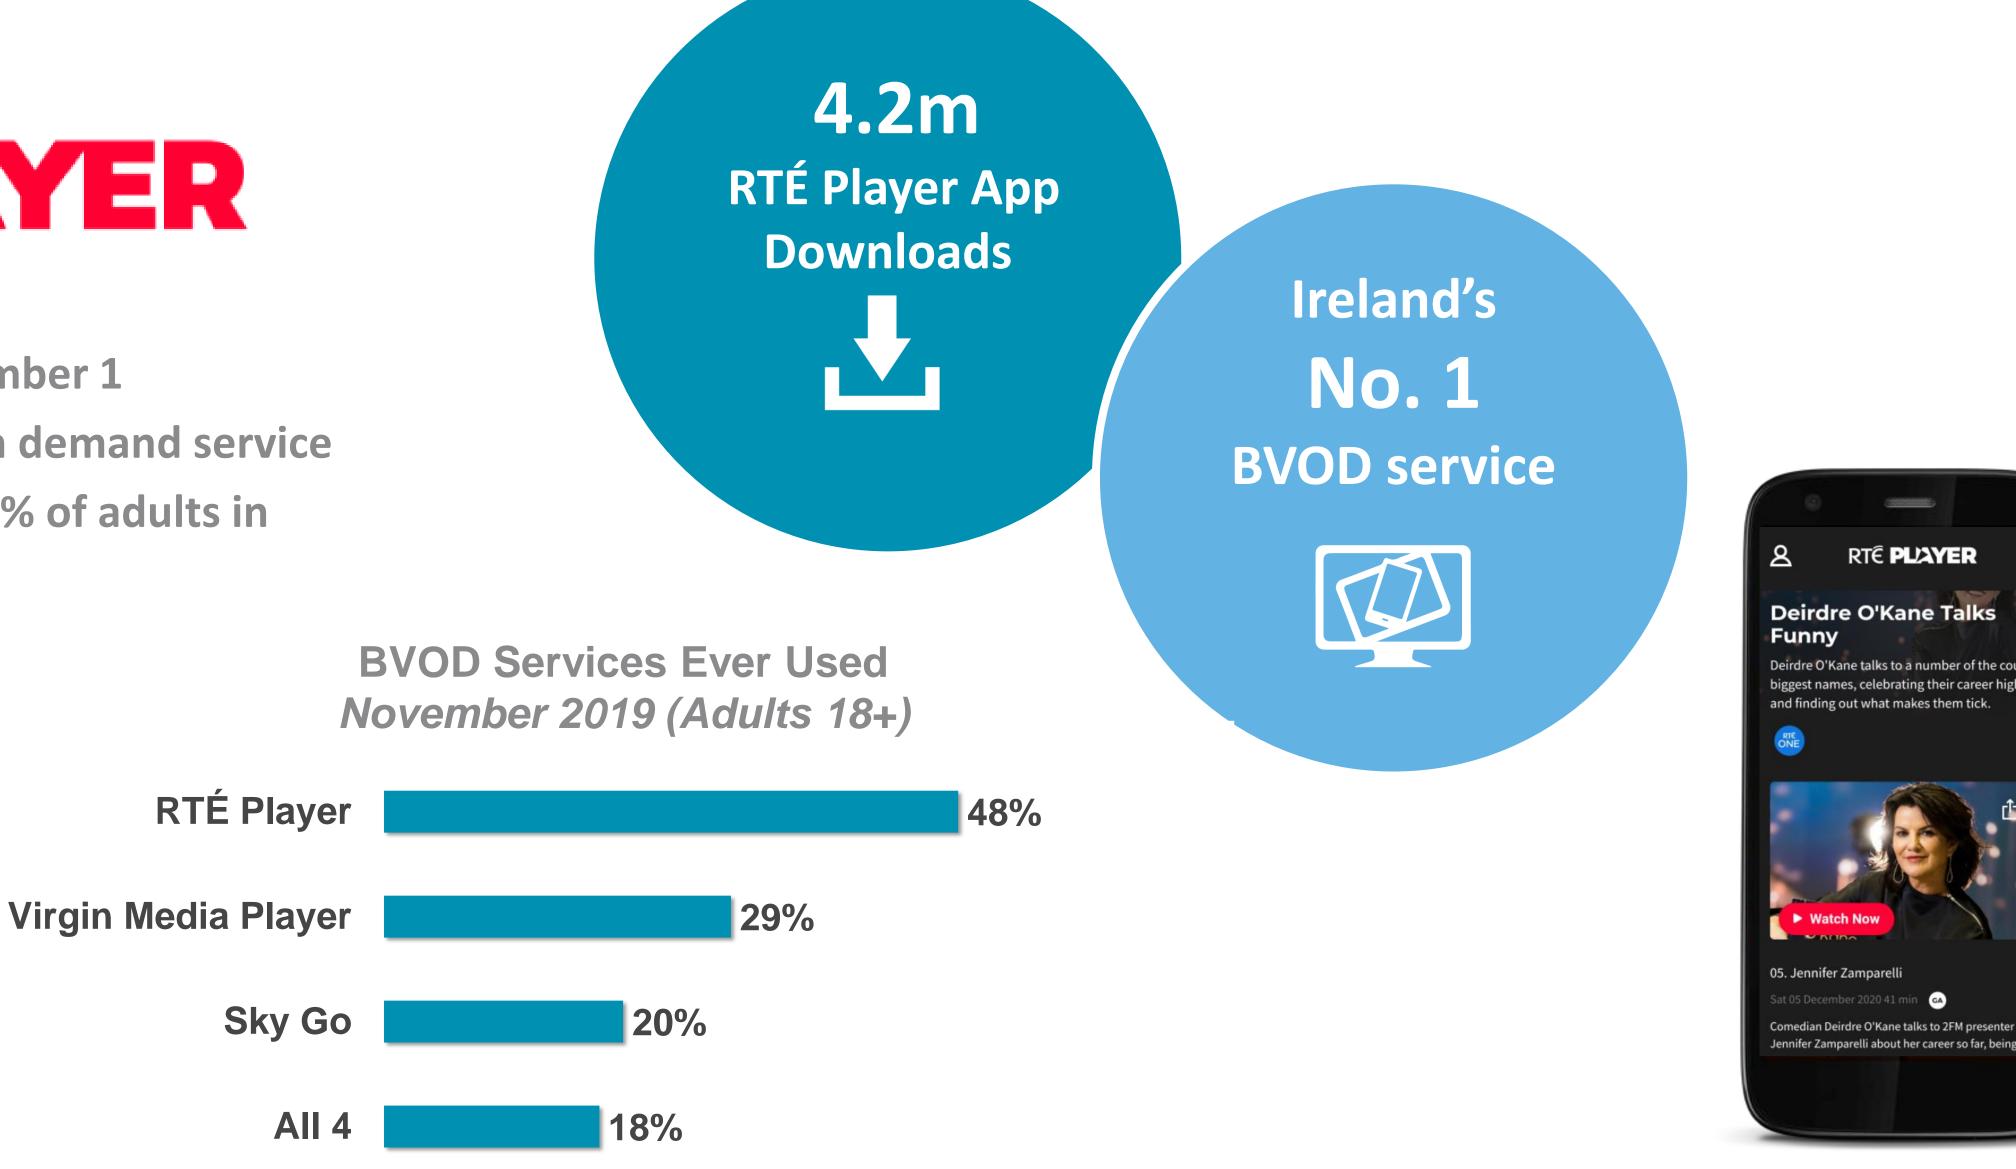

#### **RTÊ** Media Sales

ComputerMobileTablet

**RTÉ Player is the Number 1** broadcaster video on demand service in Ireland used by 48% of adults in Ireland

# **RTÊ** Media Sales

News Apps Ever Used – November 2019 (Adults 18+)

Source: B&A Survey, Nov 2019 (968 Irish Adults 18+)