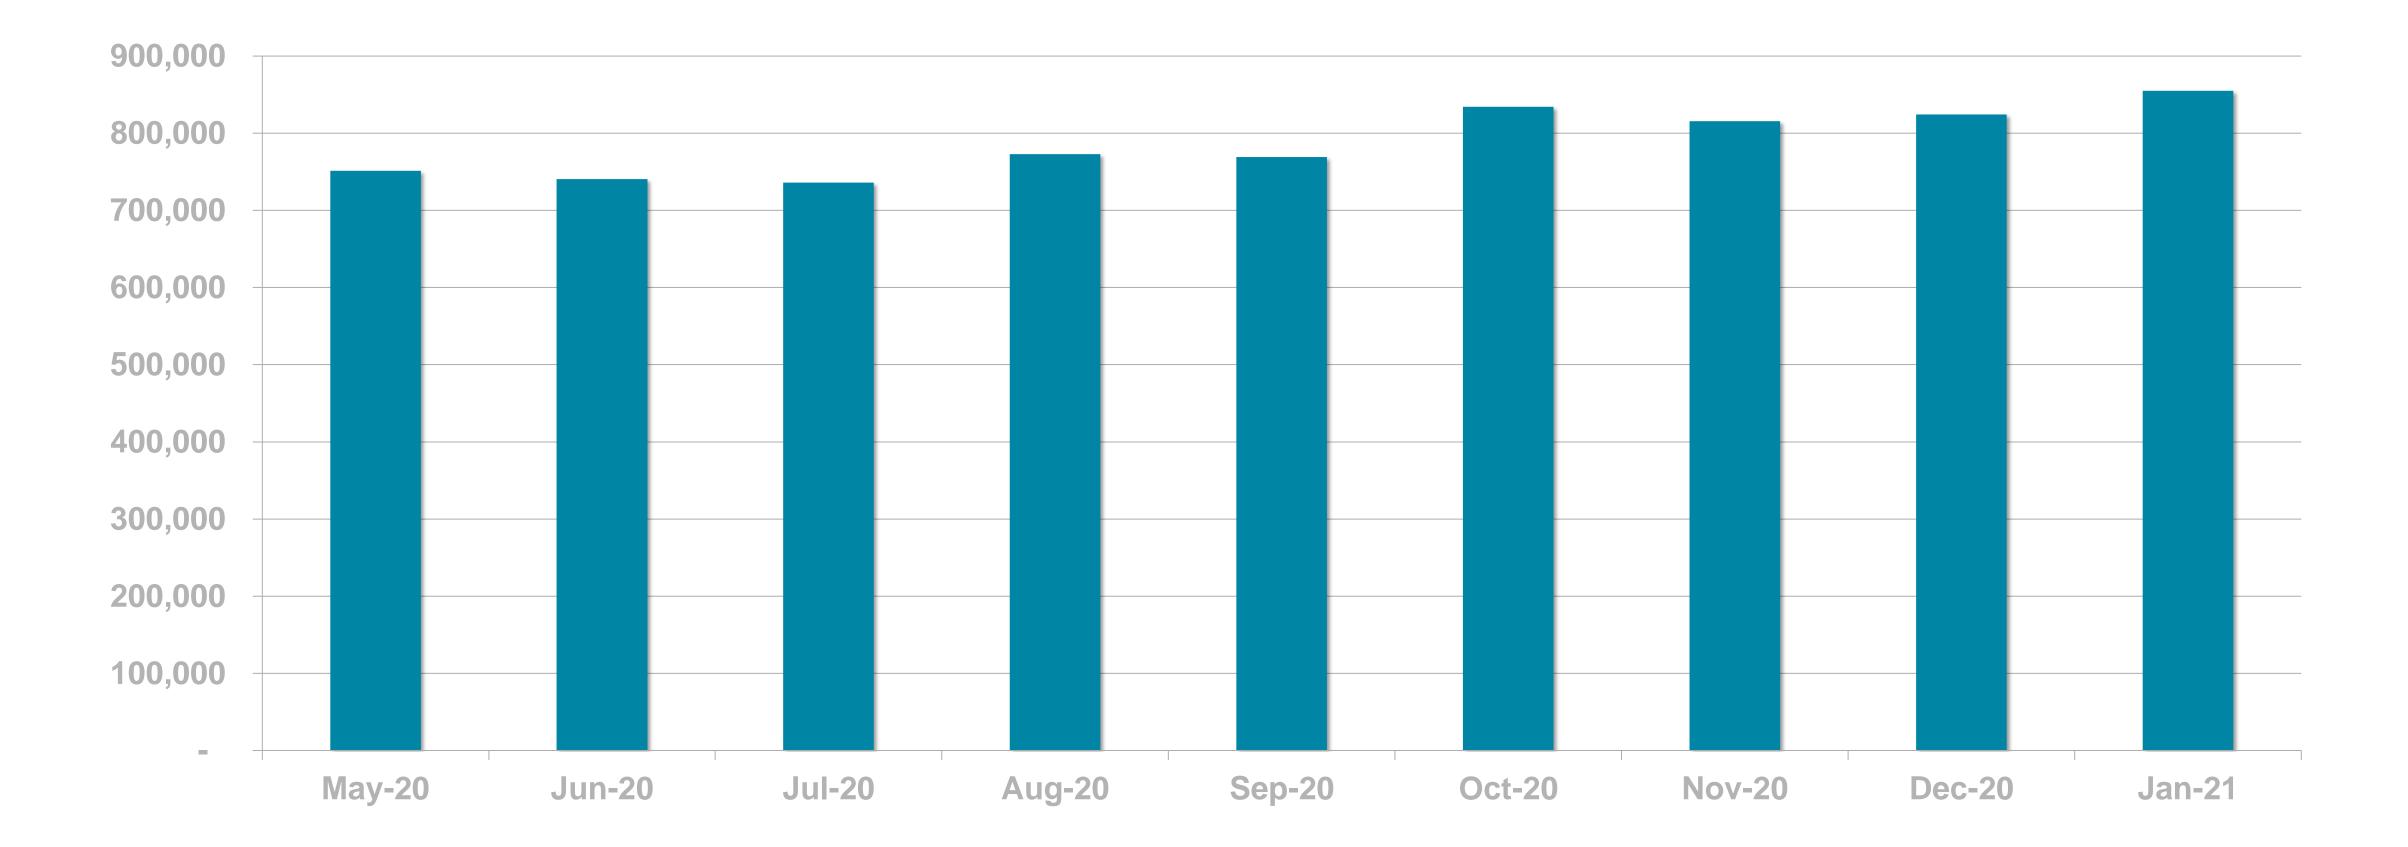

## **DIGITAL SERVICE USAGE**

58% of Irish adults use a digital service from RTÉ every week (2020)



Source: Ongoing Survey. Weekly+ reach for RTÉ.ie, RTÉ News Now Online, RTÉ Player, RTÉ Radio Player, Other RTÉ Apps)





# RTÉ News

#### RTÉ News is the Number 1 news and entertainment app in Ireland





# **RTÊ** Media Sales



News Apps Ever Used – November 2019 (Adults 18+)

Source: B&A Survey, Nov 2019 (968 Irish Adults 18+)



# **RTÉ News App UNIQUE BROWSERS PER MONTH**





# **RTÉ News App PAGE VIEWS PER MONTH**





#### PAGE VIEWS PER APP VERSION



## **RTÉ** Media Sales

#### 59.7%

#### ■ iOS ■ Android



# RTÉ.ie



RTÉ.ie is the Number 1 multi-media website in Ireland, used by 38% of Irish adults





Source: B&A Survey, Nov 2019 (968 Irish Adults 18+) \*Worldwide, Device-based metric



# 7

# **RTÉ.ie UNIQUE BROWSERS PER MONTH**





# **RTÉ.ie PAGE VIEWS PER MONTH**





# **RTÉ.ie PAGE VIEWS PER DEVICE**



#### **RTÊ** Media Sales

ComputerMobileTablet





**RTÉ Player is the Number 1** broadcaster video on demand service in Ireland used by 48% of adults in Ireland







# **RTÉ PLAYER STREAMS PER MONTH**



#### **RTÉ** Media Sales



**Excludes Virgin Media and Sky platforms** 



#### **Top Programmes**

|    | Programme