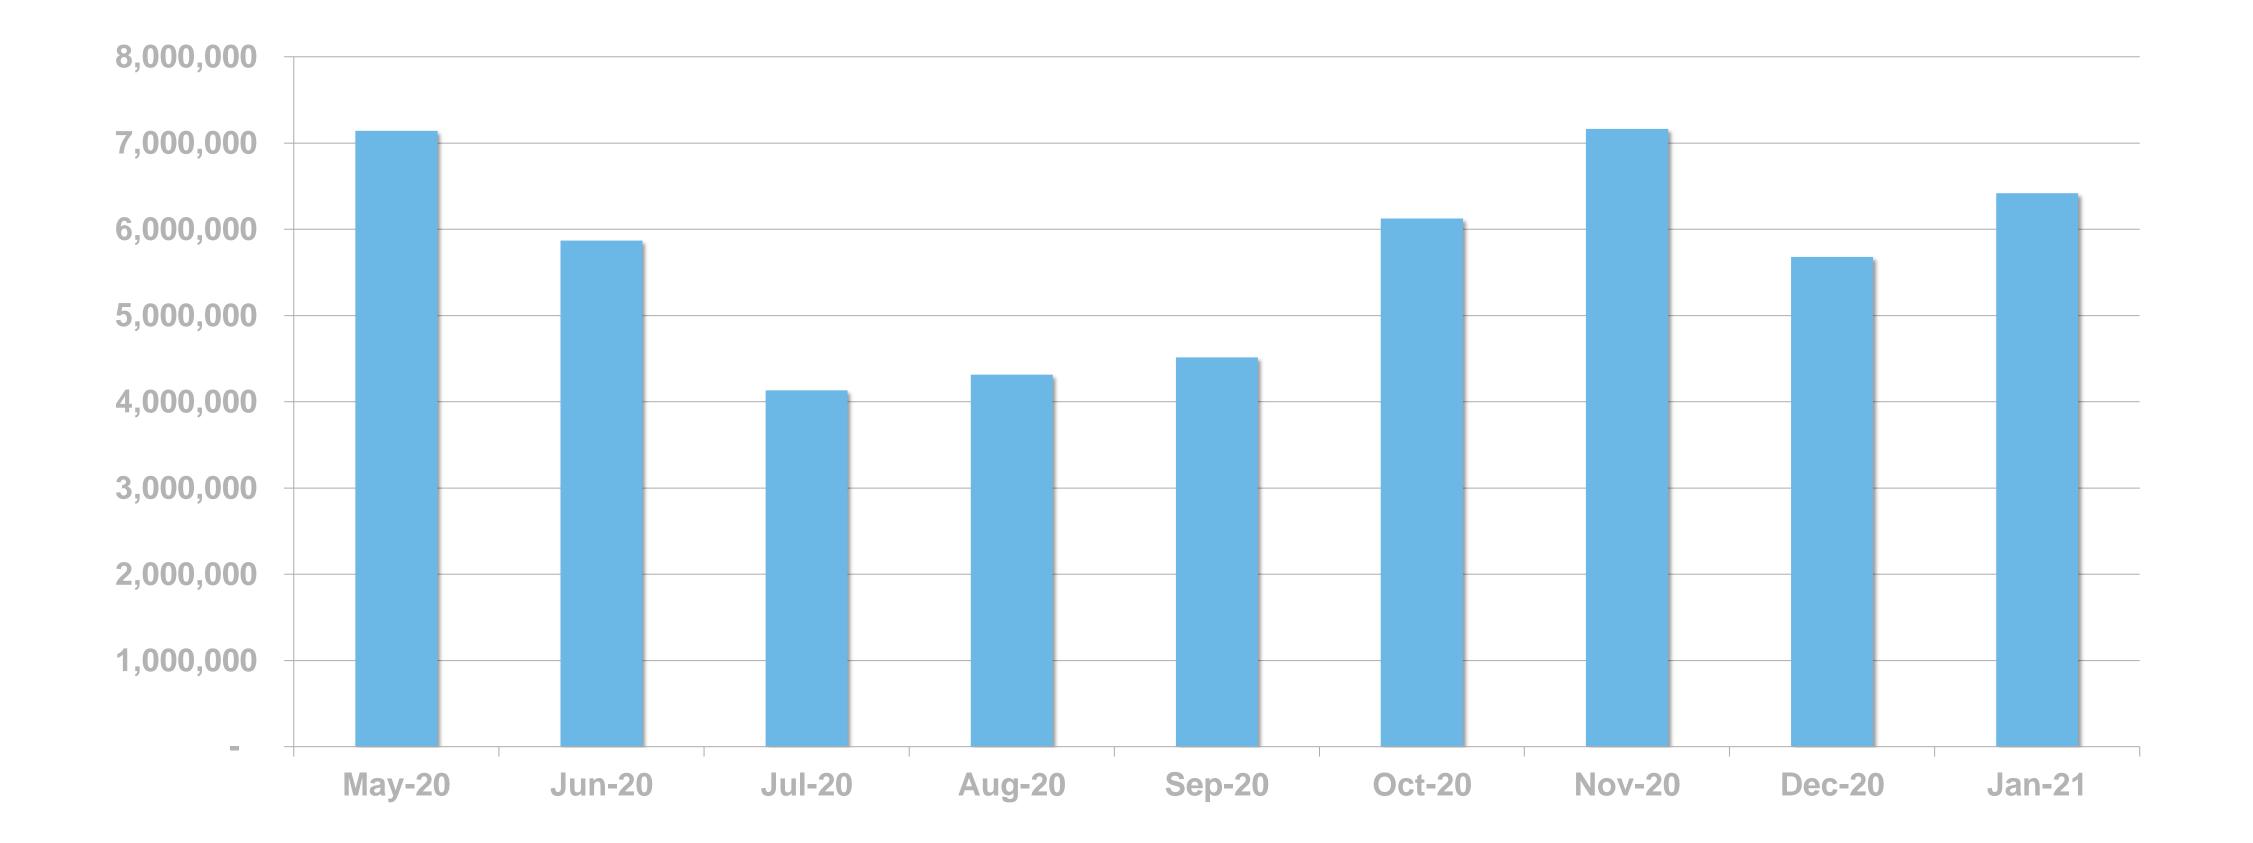

# **RTÉ PLAYER STREAMS PER MONTH**

#### **RTÉ** Media Sales

**Excludes Virgin Media and Sky platforms** 