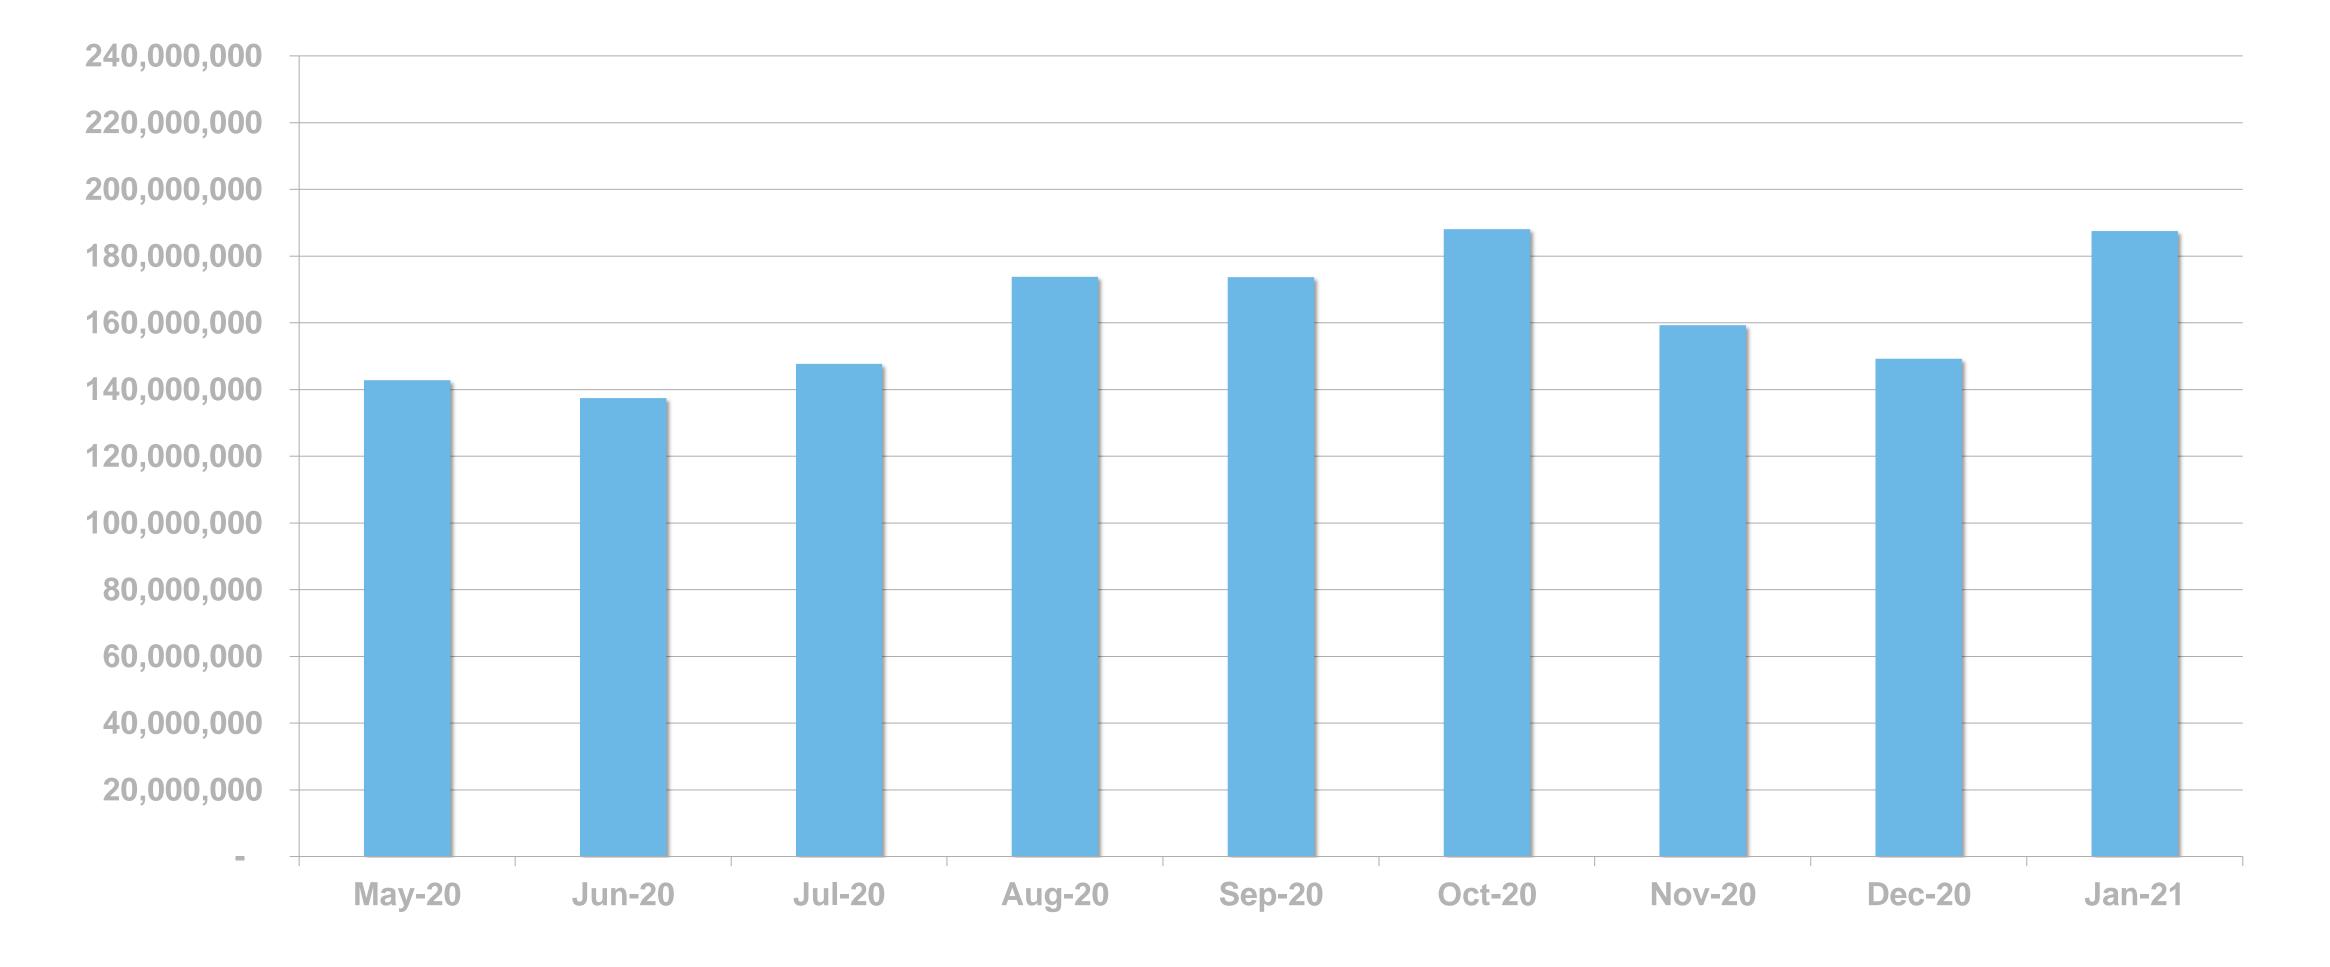

## **DIGITAL SERVICE USAGE**

58% of Irish adults use a digital service from RTÉ every week (2020)



Source: Ongoing Survey. Weekly+ reach for RTÉ.ie, RTÉ News Now Online, RTÉ Player, RTÉ Radio Player, Other RTÉ Apps)





# RTÉ News

#### RTÉ News is the Number 1 news and entertainment app in Ireland





# **RTÊ** Media Sales



News Apps Ever Used – November 2019 (Adults 18+)

Source: B&A Survey, Nov 2019 (968 Irish Adults 18+)



# **RTÉ News App UNIQUE BROWSERS PER MONTH**





# **RTÉ News App PAGE VIEWS PER MONTH**





#### PAGE VIEWS PER APP VERSION



## **RTÉ** Media Sales

#### 59.7%

#### ■ iOS ■ Android



# RTÉ.ie



RTÉ.ie is the Number 1 multi-media website in Ireland, used by 38% of Irish adults





Source: B&A Survey, Nov 2019 (968 Irish Adults 18+) \*Worldwide, Device-based metric



# 7

# **RTÉ.ie UNIQUE BROWSERS PER MONTH**





# **RTÉ.ie PAGE VIEWS PER MONTH**





# **RTÉ.ie PAGE VIEWS PER DEVICE**



#### **RTÊ** Media Sales

ComputerMobileTablet





**RTÉ Player is the Number 1** broadcaster video on demand service in Ireland used by 48% of adults in Ireland







# **RTÉ PLAYER STREAMS PER MONTH**



#### **RTÉ** Media Sales



**Excludes Virgin Media and Sky platforms** 



#### **Top Programmes**

|    | Programme                     | Streams |  |  |  |
|----|--------------