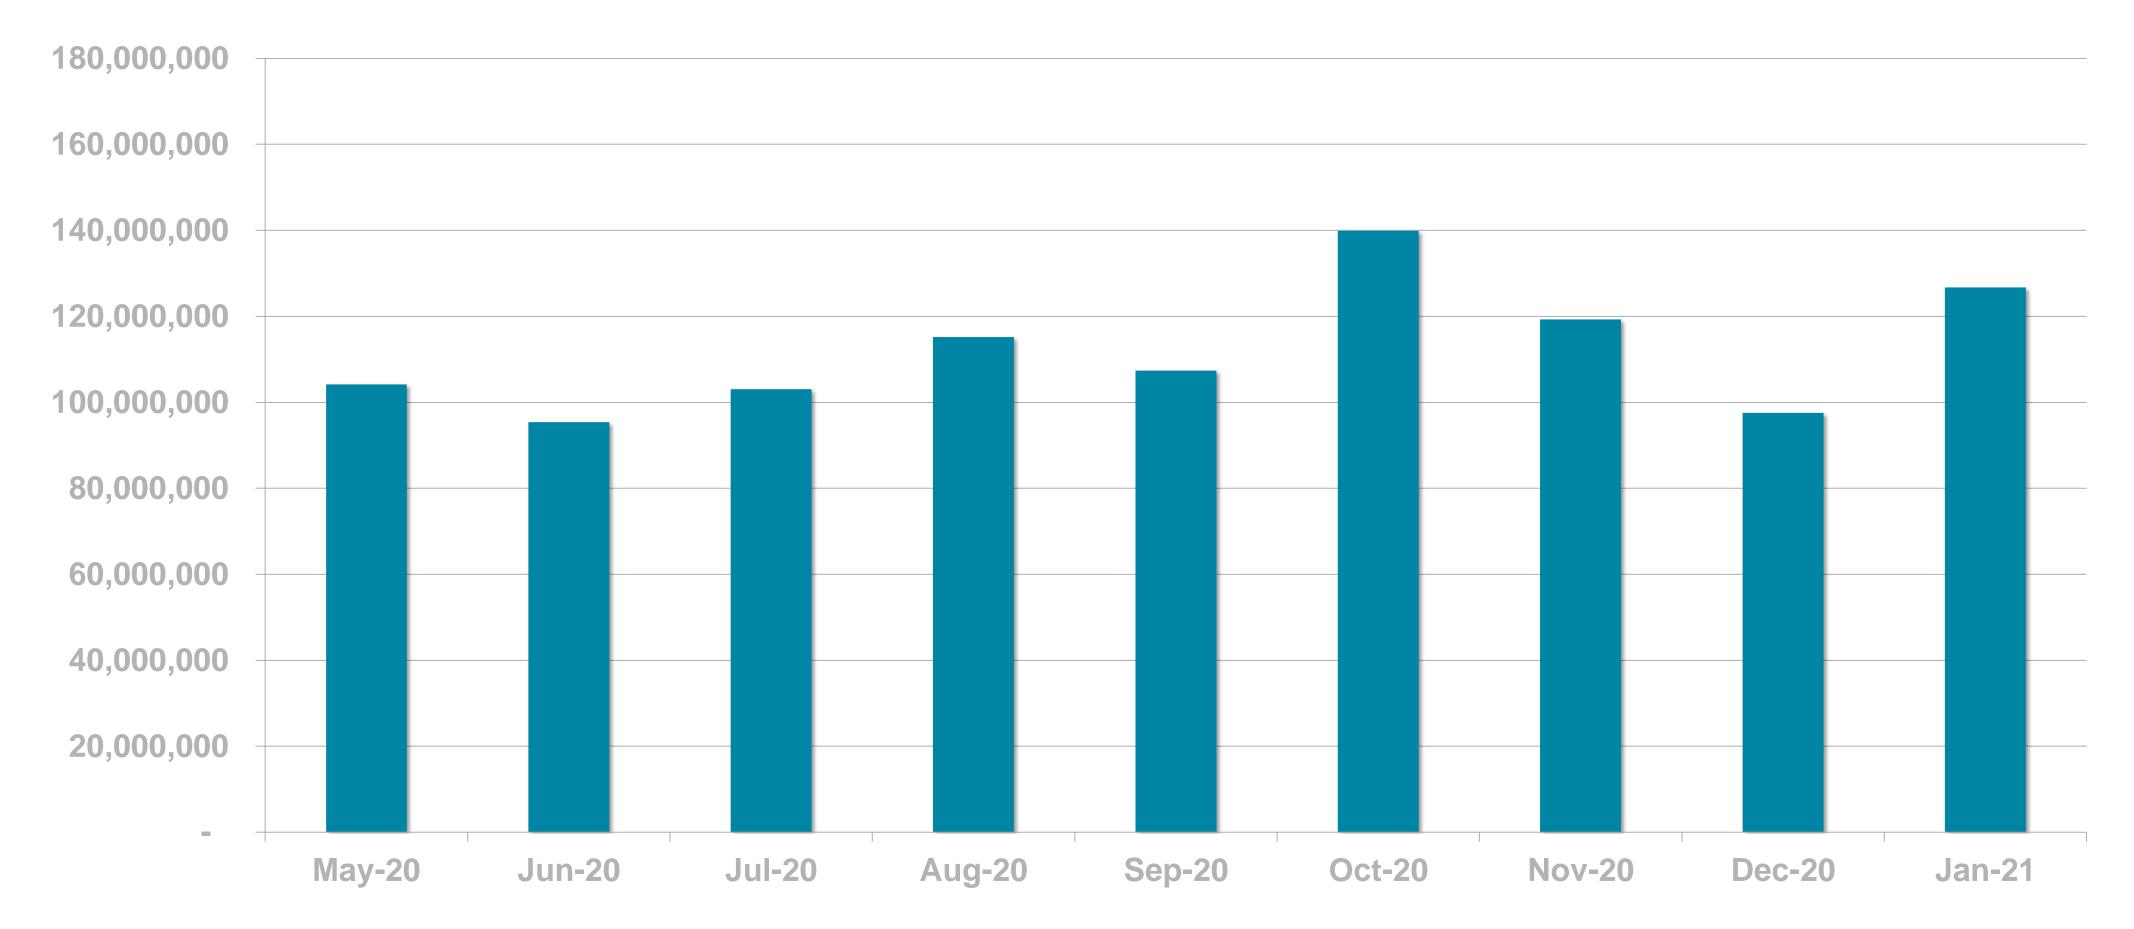

Source: Ongoing Survey. Weekly+ reach for RTÉ.ie, RTÉ News Now Online, RTÉ Player, RTÉ Radio Player, Other RTÉ Apps)





# RTÉ News

#### RTÉ News is the Number 1 news and entertainment app in Ireland





# **RTÊ** Media Sales



News Apps Ever Used – November 2019 (Adults 18+)

Source: B&A Survey, Nov 2019 (968 Irish Adults 18+)



# **RTÉ News App UNIQUE BROWSERS PER MONTH**





# **RTÉ News App PAGE VIEWS PER MONTH**





#### PAGE VIEWS PER APP VERSION



## **RTÉ** Media Sales

#### 59.7%

#### ■ iOS ■ Android



# RTÉ.ie



RTÉ.ie is the Number 1 multi-media website in Ireland, used by 38% of Irish adults





Source: B&A Survey, Nov 2019 (968 Irish Adults 18+) \*Worldwide, Device-based metric



# 7

# **RTÉ.ie UNIQUE BROWSERS PER MONTH**





# **RTÉ.ie PAGE VIEWS PER MONTH**





# **RTÉ.ie PAGE VIEWS PER DEVICE**



#### **RTÊ** Media Sales

ComputerMobileTablet





**RTÉ Player is the Number 1** broadcaster video on demand service in Ireland used by 48% of adults in Ireland







# **RTÉ PLAYER STREAMS PER MONTH**



#### **RTÉ** Media Sales



**Excludes Virgin Media and Sky platforms** 



#### **Top Programmes**

|    | Programme                     | Streams |  |  |  |
|----|-------------------------------|---------|--|--|--|
| 1  | RTÉ News: Six One             | 408,000 |  |  |  |
| 2  | EastEnders                    | 373,000 |  |  |  |
| 3  | RTÉ News: Nine Oclock 364,000 |         |  |  |  |
| 4  | Home and Away                 | 351,000 |  |  |  |
| 5  | Love/Hate                     | 245,000 |  |  |  |
| 6  | Fair City                     | 236,