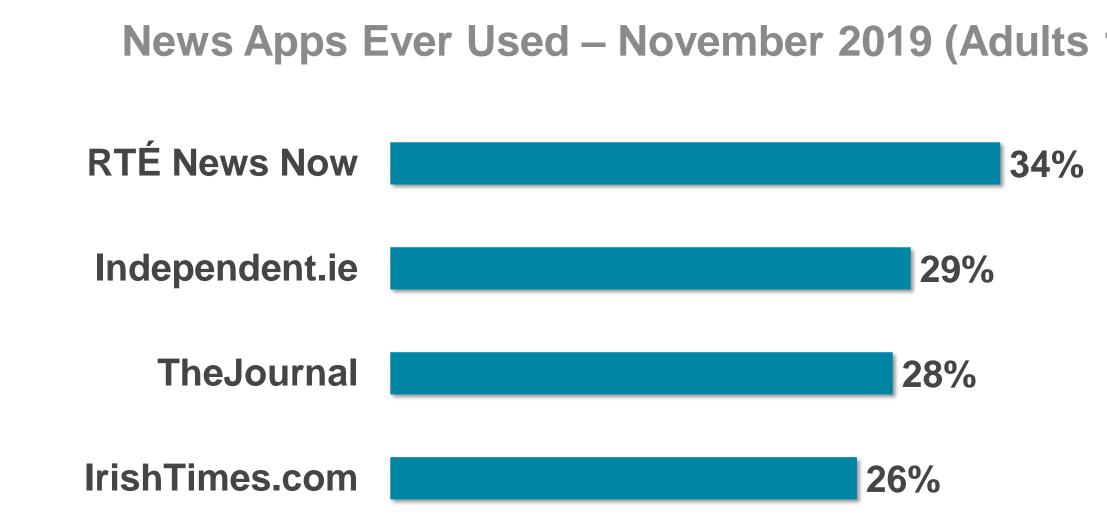

# **RTÊ** Media Sales

News Apps Ever Used – November 2019 (Adults 18+)

Source: B&A Survey, Nov 2019 (968 Irish Adults 18+)