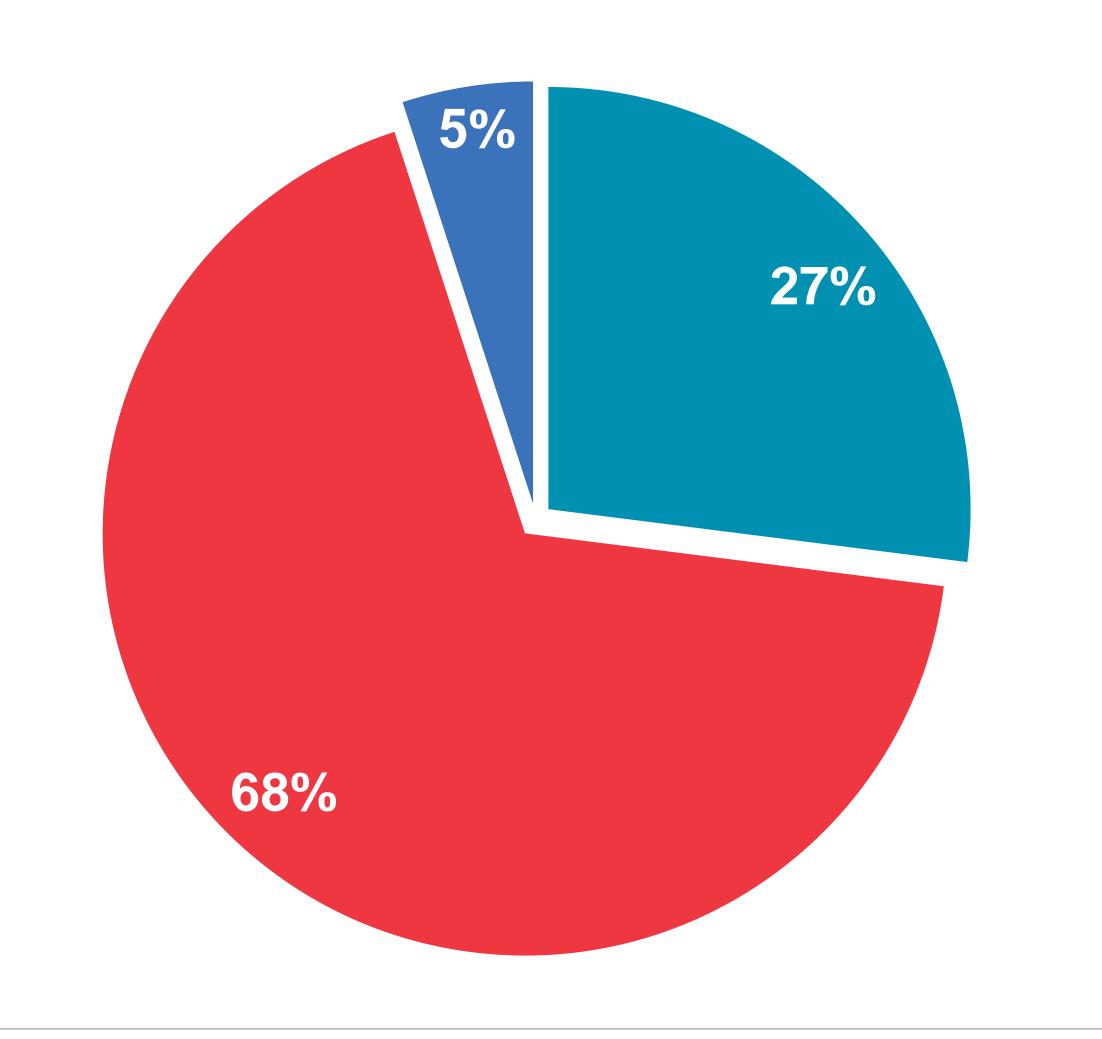

or RTÉ.ie, RTÉ News Now Online, RTÉ Player, RTÉ Radio Player, Other RTÉ Apps)





# RTÉ News

#### RTÉ News is the Number 1 news and entertainment app in Ireland





# **RTÊ** Media Sales



News Apps Ever Used – November 2019 (Adults 18+)

Source: B&A Survey, Nov 2019 (968 Irish Adults 18+)



# **RTÉ News App UNIQUE BROWSERS PER MONTH**





# **RTÉ News App PAGE VIEWS PER MONTH**





#### PAGE VIEWS PER APP VERSION



## **RTÉ** Media Sales

#### 59.7%

#### ■ iOS ■ Android



# RTÉ.ie



RTÉ.ie is the Number 1 multi-media website in Ireland, used by 38% of Irish adults





Source: B&A Survey, Nov 2019 (968 Irish Adults 18+) \*Worldwide, Device-based metric



# 7

# **RTÉ.ie UNIQUE BROWSERS PER MONTH**





# **RTÉ.ie PAGE VIEWS PER MONTH**





# **RTÉ.ie PAGE VIEWS PER DEVICE**



#### **RTÊ** Media Sales

ComputerMobileTablet





**RTÉ Player is the Number 1** broadcaster video on demand service in Ireland used by 48% of adults in Ireland







# **RTÉ PLAYER STREAMS PER MONTH**



#### **RTÉ** Media Sales



**Excludes Virgin Media and Sky platforms** 



#### **Top Programmes**

|    | Programme                     | Streams |  |  |  |
|----|-------------------------------|---------|--|--|--|
| 1  | RTÉ News: Six One             | 408,000 |  |  |  |
| 2  | EastEnders                    | 373,000 |  |  |  |
| 3  | RTÉ News: Nine Oclock 364,000 |         |  |  |  |
| 4  | Home and Away                 | 351,000 |  |  |  |
| 5  | Love/Hate                     | 245,000 |  |  |  |
| 6  | Fair City                     | 236,000 |  |  |  |
| 7  | The Tommy Tiernan