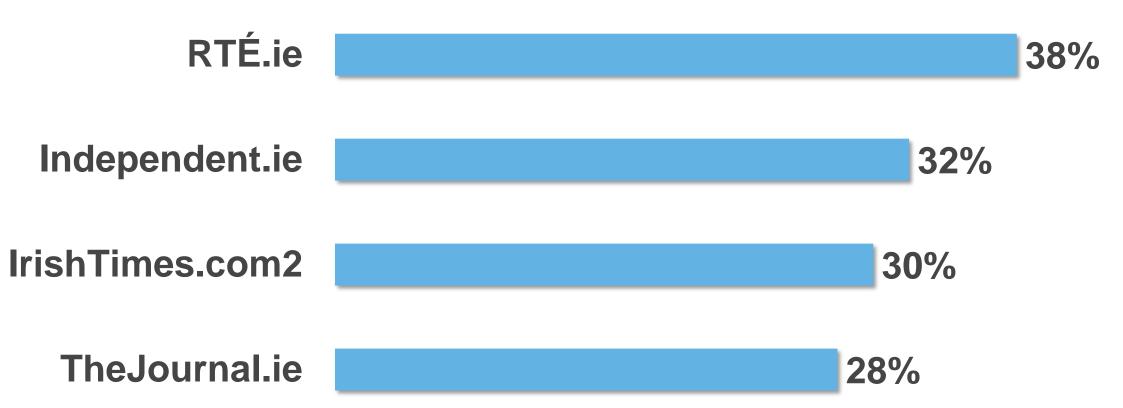

#### PAGE VIEWS PER APP VERSION

RTÉ.ie is the Number 1 multi-media website in Ireland, used by 38% of Irish adults