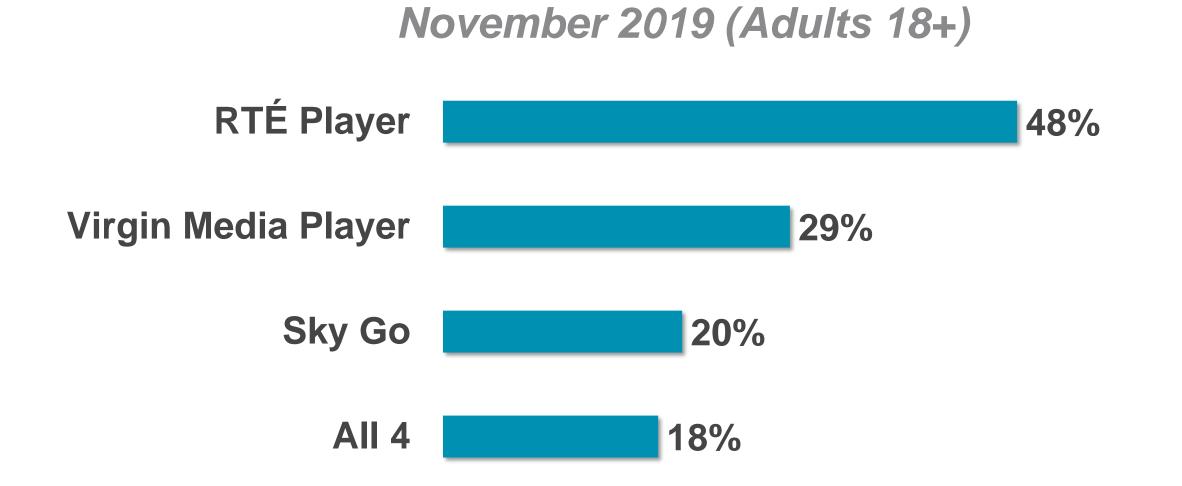

#### PAGE VIEWS PER DEVICE

RTÉ Player is the Number 1
broadcaster video on demand service
in Ireland used by 48% of adults in
Ireland

Ireland's
No. 1
BVOD service

**BVOD Services Ever Used** 