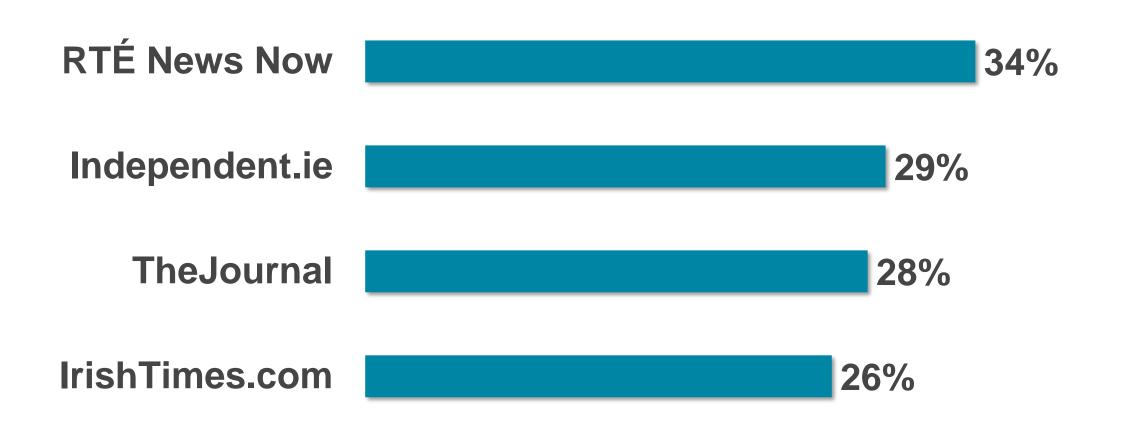

# RTÉ NEWS NOW

RTÉ News Now is the Number 1 news and entertainment app in Ireland

News Apps Ever Used – November 2019 (Adults 18+)