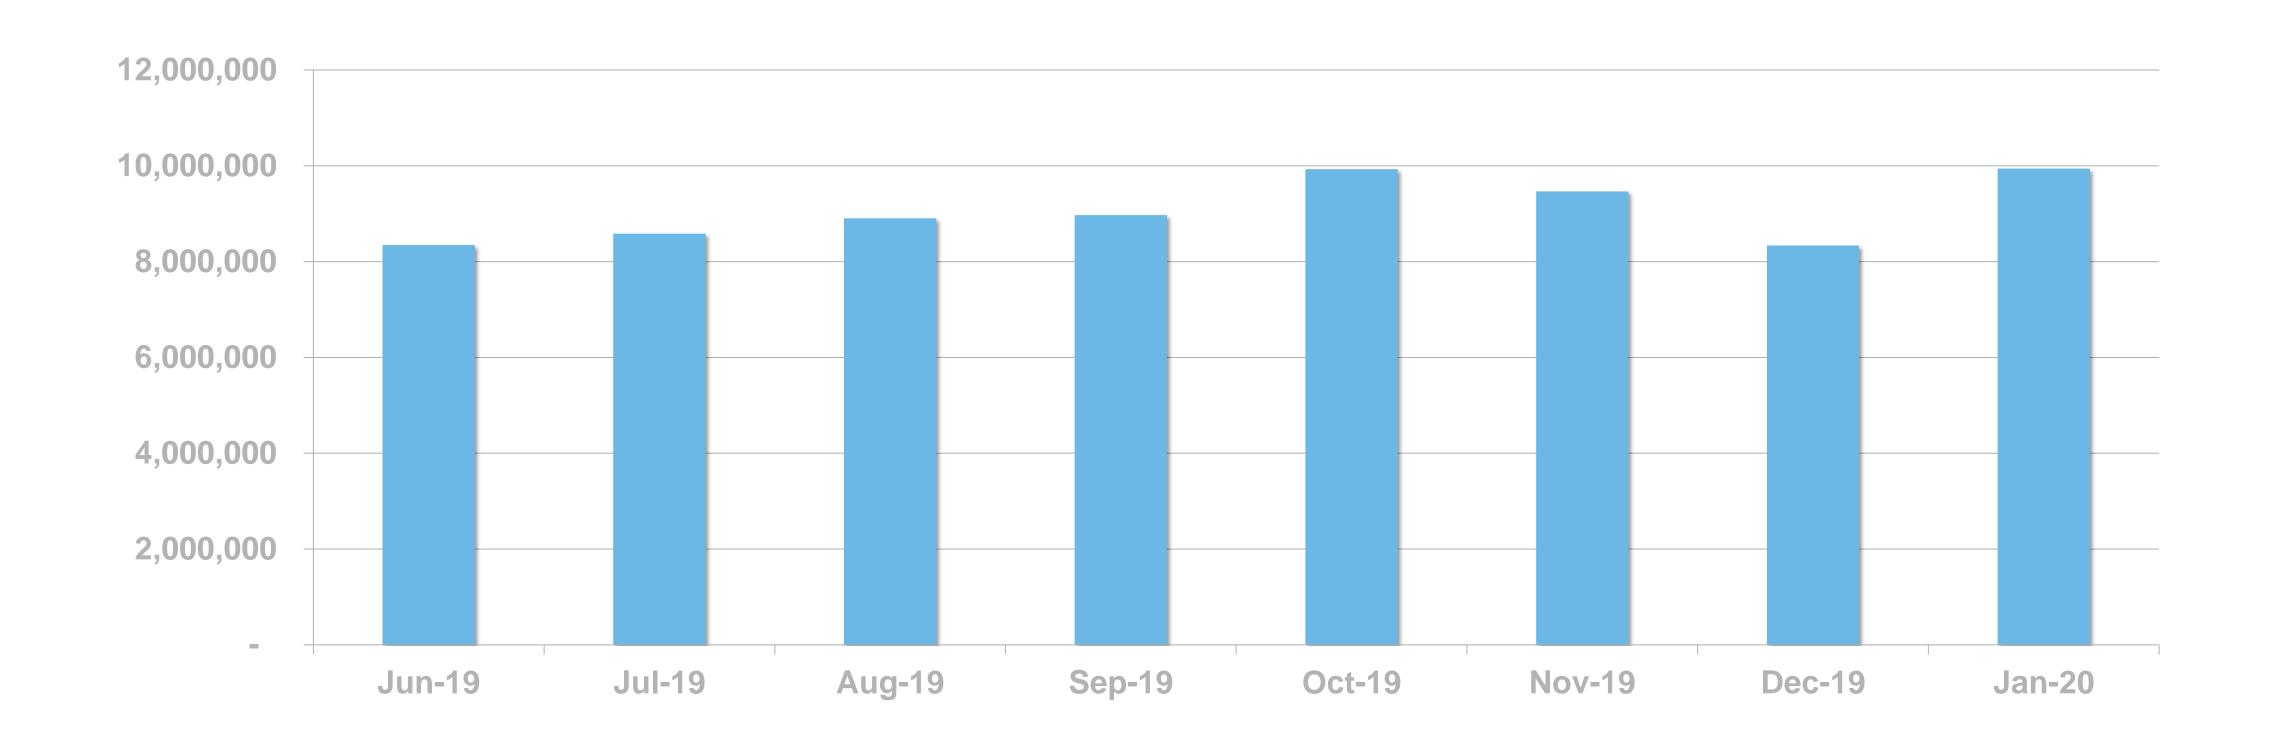

#### DIGITAL SERVICE USAGE

52% of Irish adults use a digital service from RTÉ every week



# RTÉ NEWS NOW

RTÉ News Now is the Number 1 news and entertainment app in Ireland





News Apps Ever Used – November 2019 (Adults 18+)





## UNIQUE BROWSERS PER MONTH





#### PAGE VIEWS PER MONTH





#### PAGE VIEWS PER APP VERSION







RTÉ.ie is the Number 1 multi-media website in Ireland, used by 38% of Irish adults









## UNIQUE BROWSERS PER MONTH





#### PAGE VIEWS PER MONTH





#### PAGE VIEWS PER DEVICE





RTÉ Player is the Number 1
broadcaster video on demand service
in Ireland used by 48% of adults in
Ireland



Ireland's
No. 1
BVOD service





**BVOD Services Ever Used** 



## RTÉ PLAYER STREAMS/ PLAYCOUNT PER MONTH



## **Top Programmes**

|    | Programme                      | Streams |
|----|--------------------------------|---------|
| 1  | Fair City                      | 407,000 |
| 2  | EastEnders                     | 356,000 |
| 3  | Home & Away                    | 294,000 |
| 4  | RTÉ News: Nine O'Clock         | 188,000 |
| 5  | Room to Improve: Dermot's Home | 171,000 |
| 6  | The Late Show                  | 158,000 |
| 7  | Operation Transformation       | 141,000 |
| 8  | Neighbours