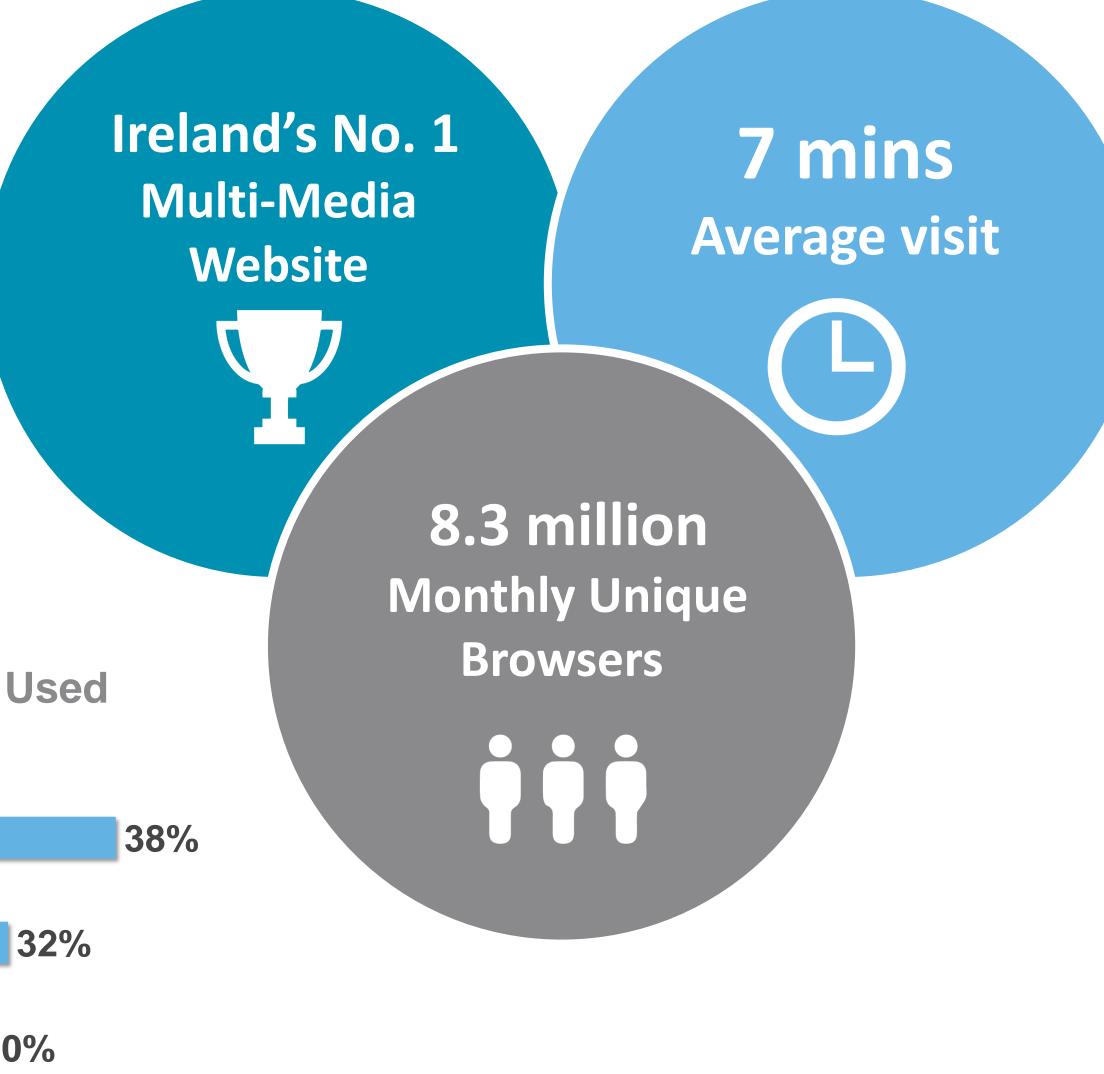

#### PAGE VIEWS PER APP VERSION

RTÉ.ie is the Number 1 multi-media website in Ireland, used by 38% of Irish adults