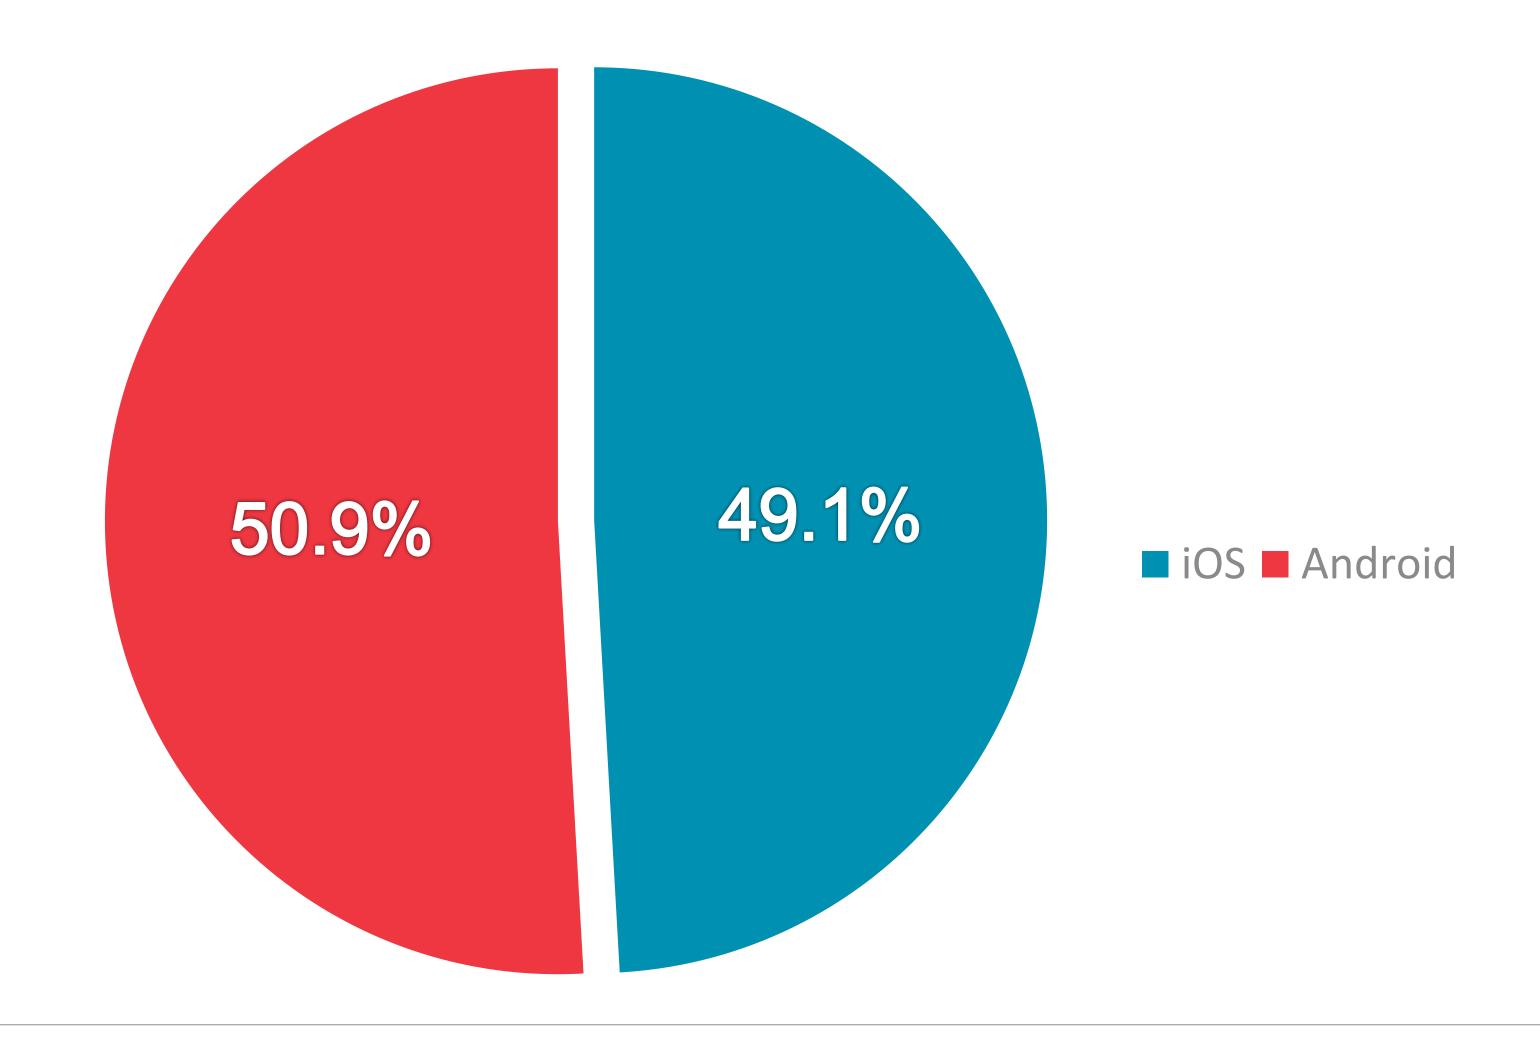

#### PAGE VIEWS PER APP VERSION

RTÉ.ie is the Number 1 multi-media website in Ireland, used by 38% of Irish adults