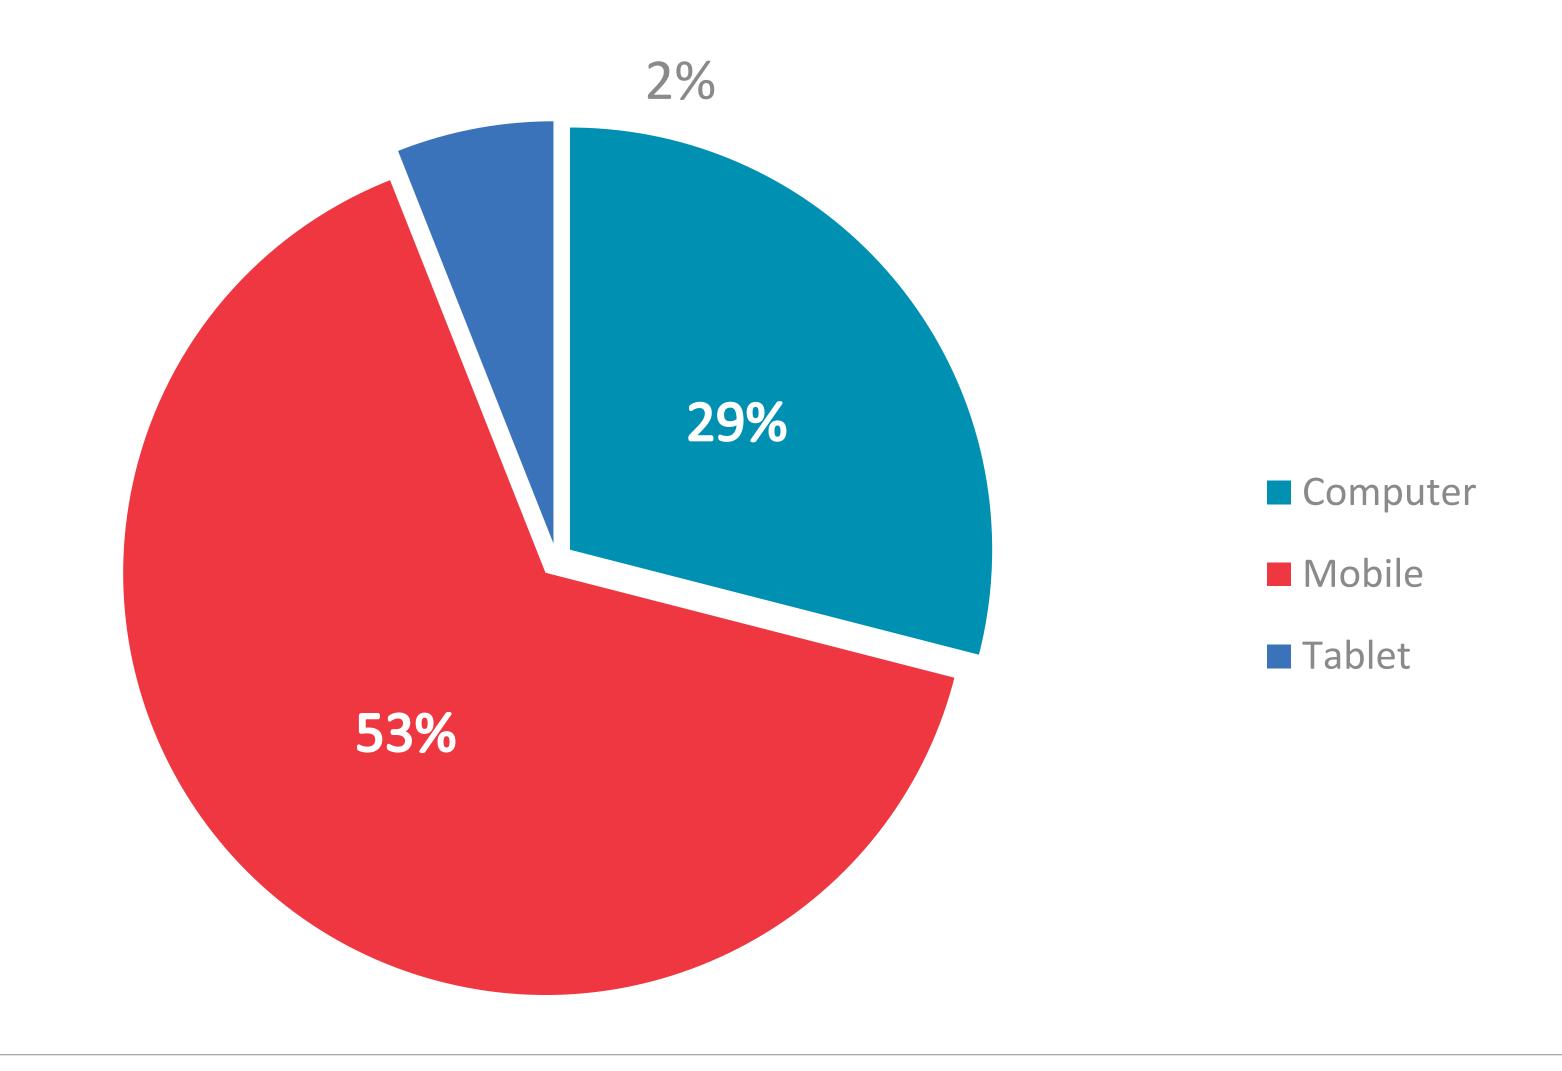

#### PAGE VIEWS PER DEVICE

RTÉ Player is the Number 1
broadcaster video on demand service
in Ireland used by 48% of adults in
Ireland

Ireland's
No. 1
BVOD service

**BVOD Services Ever Used** 