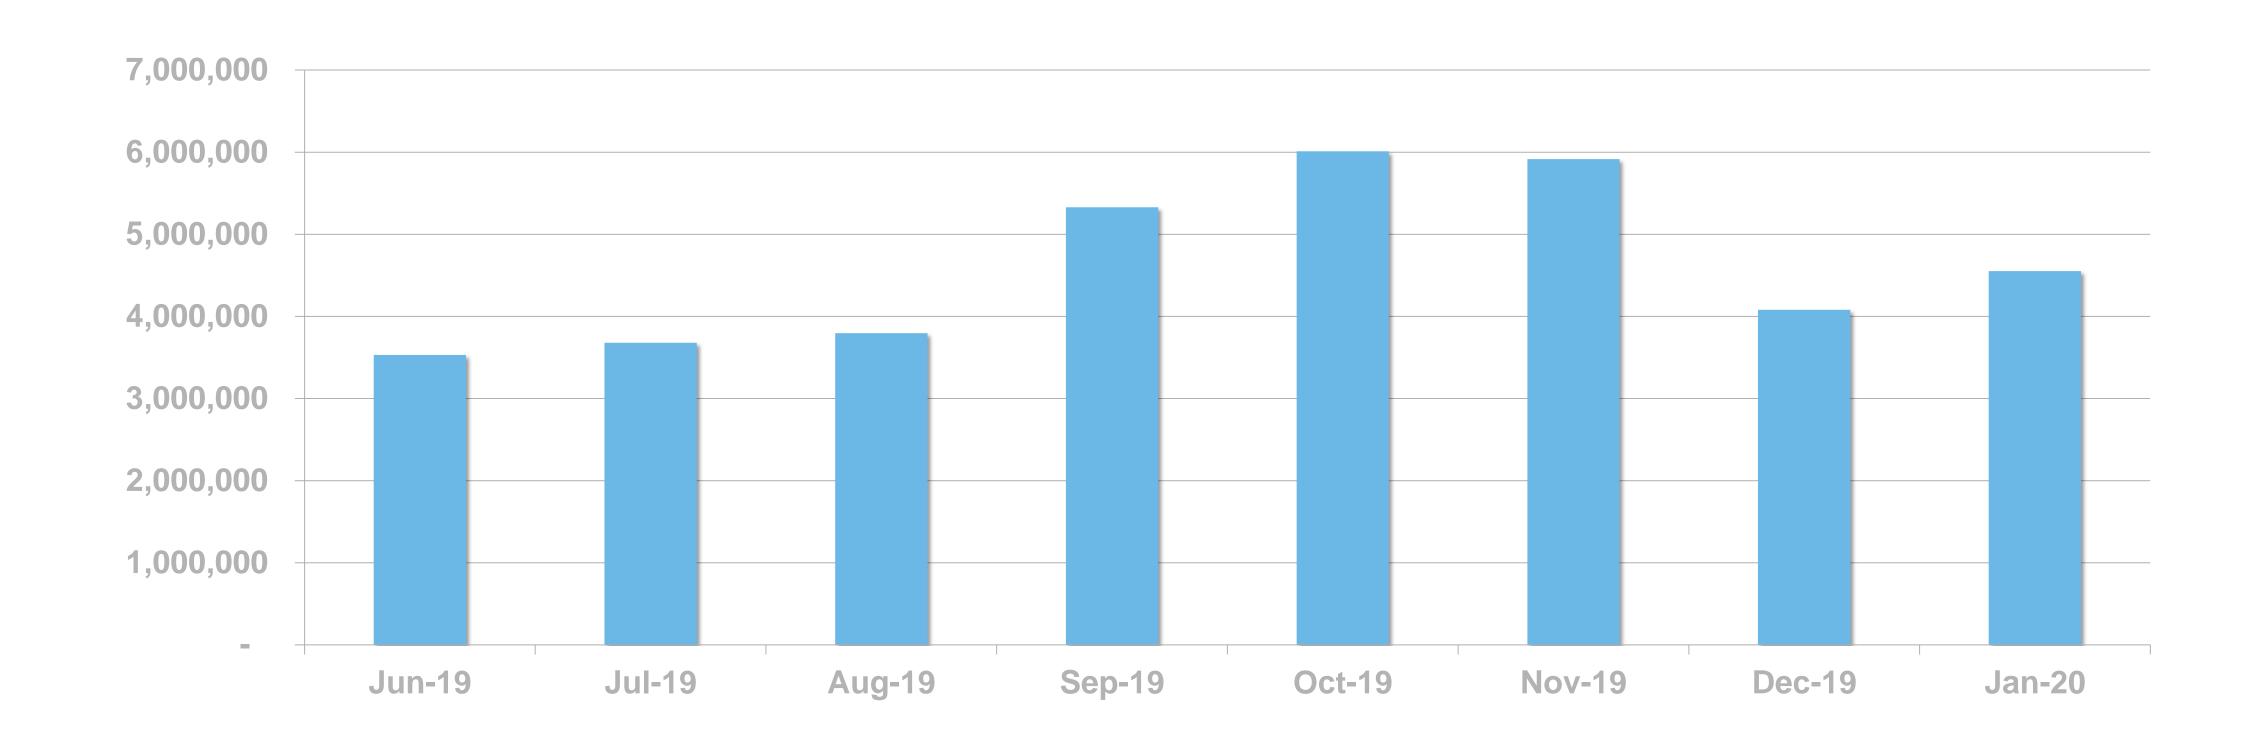

#### DIGITAL SERVICE USAGE

52% of Irish adults use a digital service from RTÉ every week



# RTÉ NEWS NOW

RTÉ News Now is the Number 1 news and entertainment app in Ireland





News Apps Ever Used – November 2019 (Adults 18+)





## UNIQUE BROWSERS PER MONTH





#### PAGE VIEWS PER MONTH





#### PAGE VIEWS PER APP VERSION







RTÉ.ie is the Number 1 multi-media website in Ireland, used by 38% of Irish adults









## UNIQUE BROWSERS PER MONTH





#### PAGE VIEWS PER MONTH





#### PAGE VIEWS PER DEVICE





RTÉ Player is the Number 1
broadcaster video on demand service
in Ireland used by 48% of adults in
Ireland



Ireland's
No. 1
BVOD service





**BVOD Services Ever Used** 



## RTÉ PLAYER STREAMS/ PLAYCOUNT PER MONTH



## **Top Programmes**

|    | Programme                      | Streams |
|----|--------------------------------|---------|
| 1  | Fair City                      | 407,000 |
| 2  | EastEnders                     | 356,000 |
| 3  | Home & Away                    | 294,000 |
| 4  | RTÉ News: Nine O'Clock         | 188,000 |
| 5  | Room to Improve: Dermot's Home | 171,000 |
| 6  | The Late Show                  | 158,000 |
| 7  | Operation Transformation       | 141,000 |
| 8  | Neighbours                     | 130,000 |
| 9  | RTÉ News: Six One              | 125,000 |
| 10 | First Dates Ireland            | 119,000 |
| 11 | The Tommy Tiernan Show         | 114,000 |
| 12 | Dancing with the Stars         | 110,000 |
| 13 | Love/ Hate                     | 99,000  |
| 14 | The Young Offender