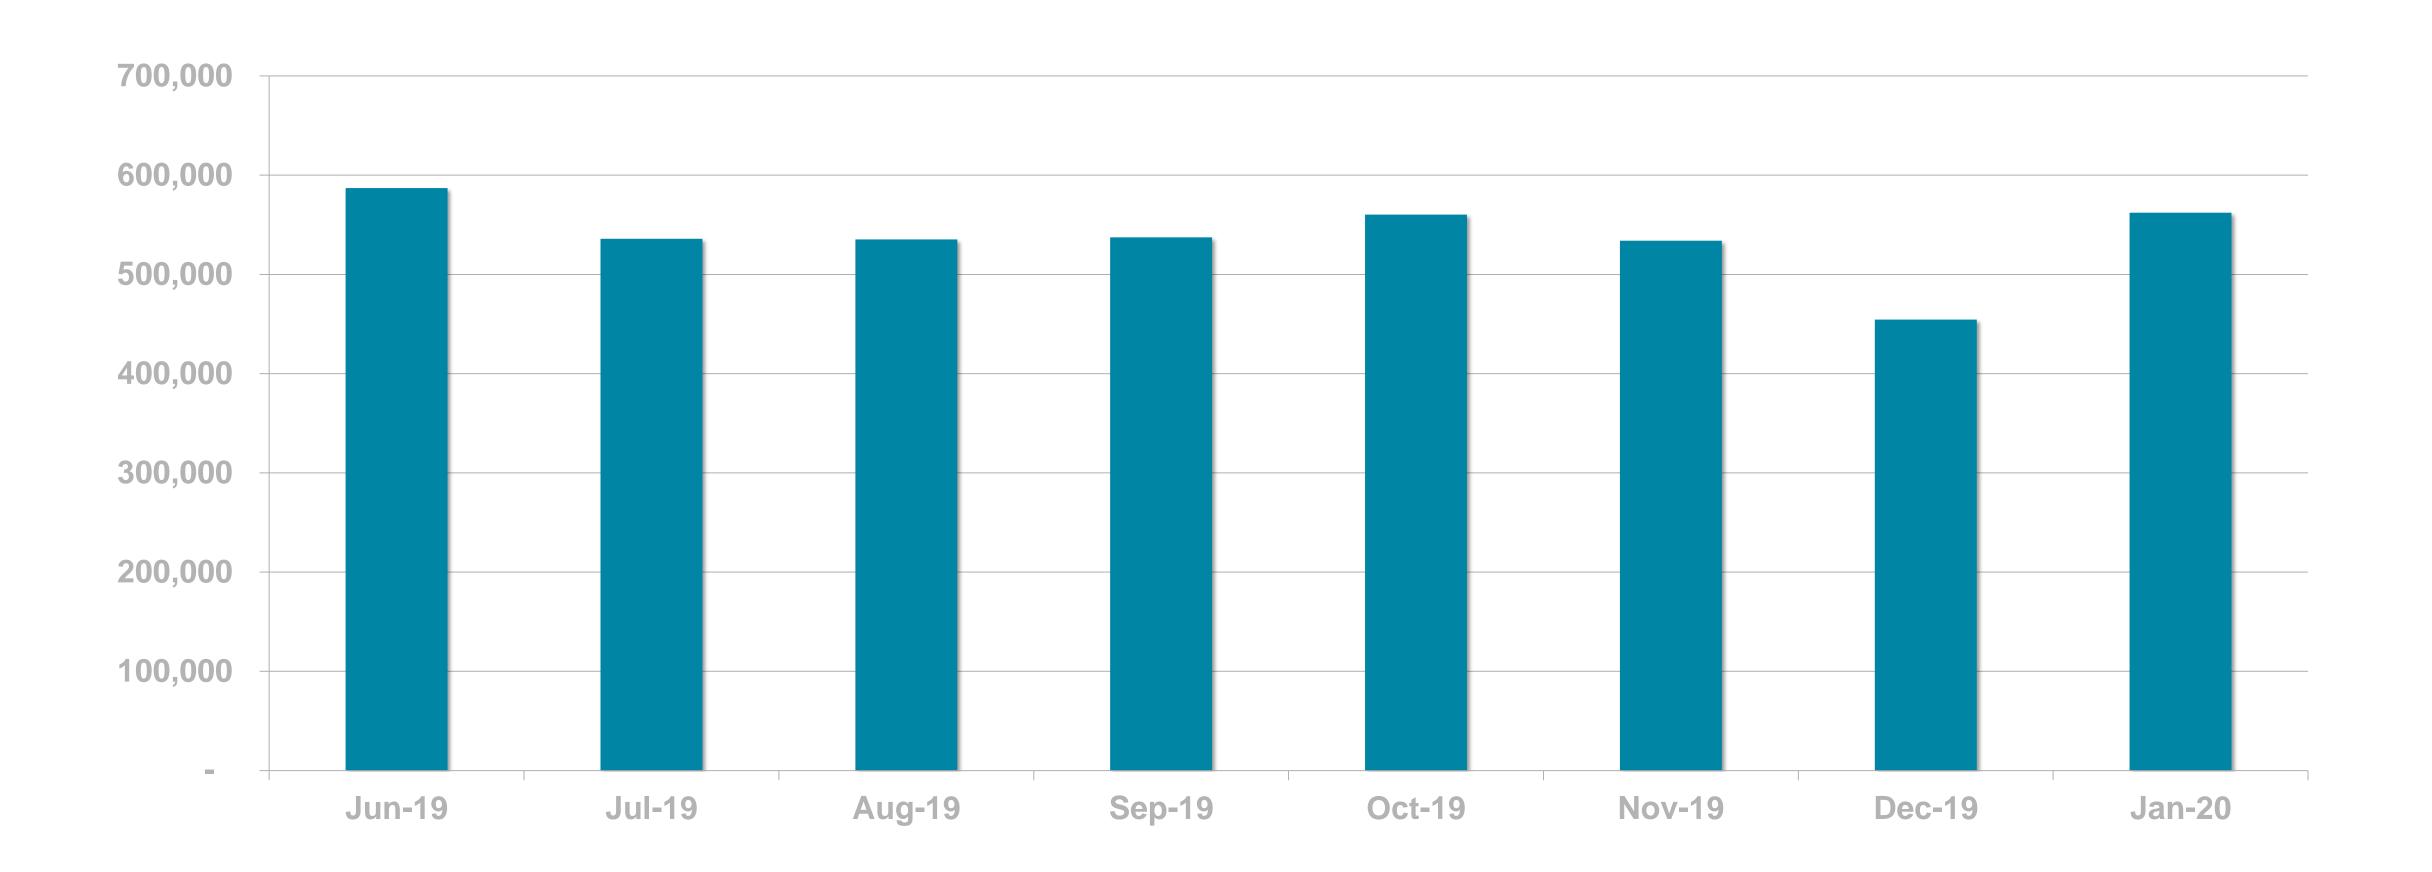

#### DIGITAL SERVICE USAGE

52% of Irish adults use a digital service from RTÉ every week



# RTÉ NEWS NOW

RTÉ News Now is the Number 1 news and entertainment app in Ireland





News Apps Ever Used – November 2019 (Adults 18+)





## UNIQUE BROWSERS PER MONTH





#### PAGE VIEWS PER MONTH





#### PAGE VIEWS PER APP VERSION







RTÉ.ie is the Number 1 multi-media website in Ireland, used by 38% of Irish adults









## UNIQUE BROWSERS PER MONTH





#### PAGE VIEWS PER MONTH





#### PAGE VIEWS PER DEVICE





RTÉ Player is the Number 1
broadcaster video on demand service
in Ireland used by 48% of adults in
Ireland



Ireland's
No. 1
BVOD service





**BVOD Services Ever Used** 



## RTÉ PLAYER STREAMS/ PLAYCOUNT PER MONTH



## **Top Programmes**

|    | Programme                      | Streams |
|----|--------------------------------|---------|
| 1  | Fair City                      | 407,000 |
| 2  | EastEnders                     | 356,000 |
| 3  | Home & Away                    | 294,000 |
| 4  | RTÉ News: Nine O'Clock         | 18