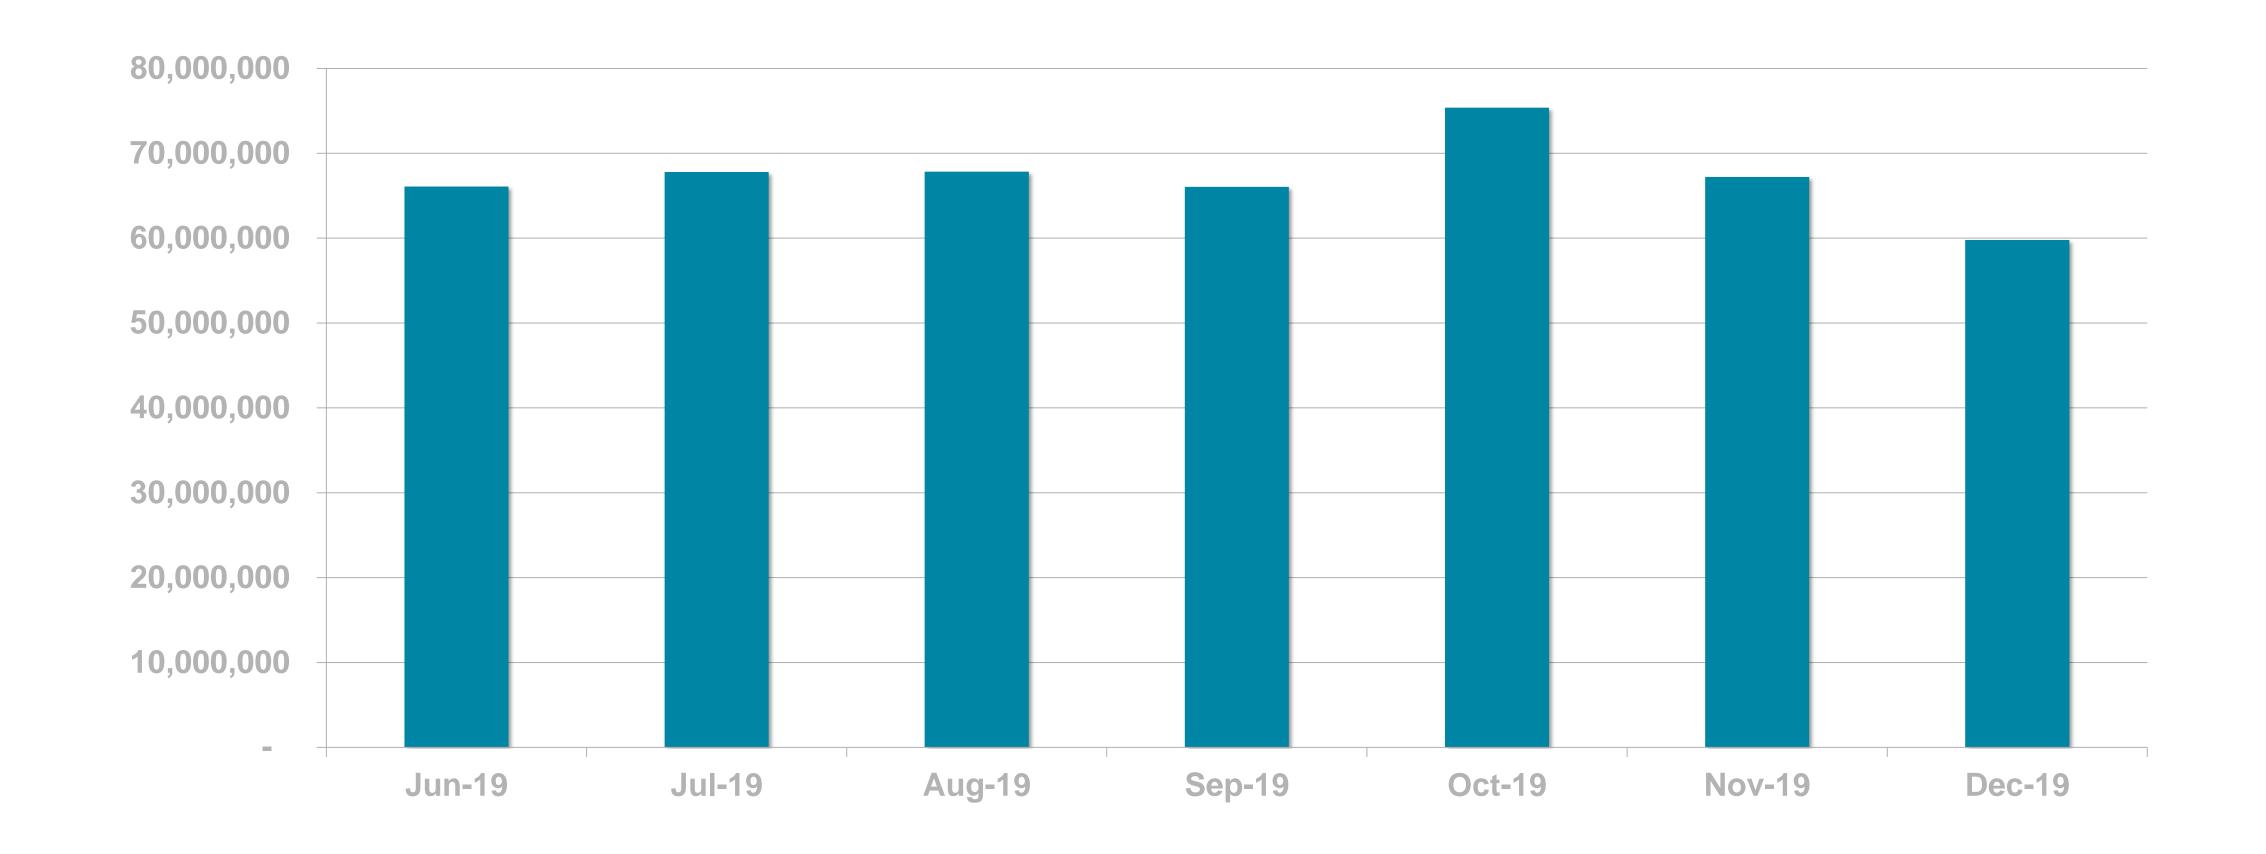

#### DIGITAL SERVICE USAGE

52% of Irish adults use a digital service from RTÉ every week



# RTÉ NEWS NOW

RTÉ News Now is the Number 1 news and entertainment app in Ireland





News Apps Ever Used – November 2019 (Adults 18+)





## UNIQUE BROWSERS PER MONTH





#### PAGE VIEWS PER MONTH





#### PAGE VIEWS PER APP VERSION







RTÉ.ie is the Number 1 multi-media website in Ireland, used by 38% of Irish adults









## UNIQUE BROWSERS PER MONTH





#### PAGE VIEWS PER MONTH





#### PAGE VIEWS PER DEVICE





RTÉ Player is the Number 1
broadcaster video on demand service
in Ireland used by 48% of adults in
Ireland



Ireland's
No. 1
BVOD service





**BVOD Services Ever Used** 



## RTÉ PLAYER STREAMS/ PLAYCOUNT PER MONTH



## **Top Programmes**

|    | Programme                      | Streams |
|----|--------------------------------|---------|
| 1  | Fair City                      | 407,000 |
| 2  | EastEnders                     | 356,000 |
| 3  | Home & Away                    | 294,000 |
| 4  | RTÉ News: Nine O'Clock         | 188,000 |
| 5  | Room to Improve: Dermot's Home | 171,000 |
| 6  | The Late Show                  | 158,000 |
| 7  | Operation Transformation       | 141,000 |
| 8  | Neighbours                     | 130,000 |
| 9  | RTÉ News: Si