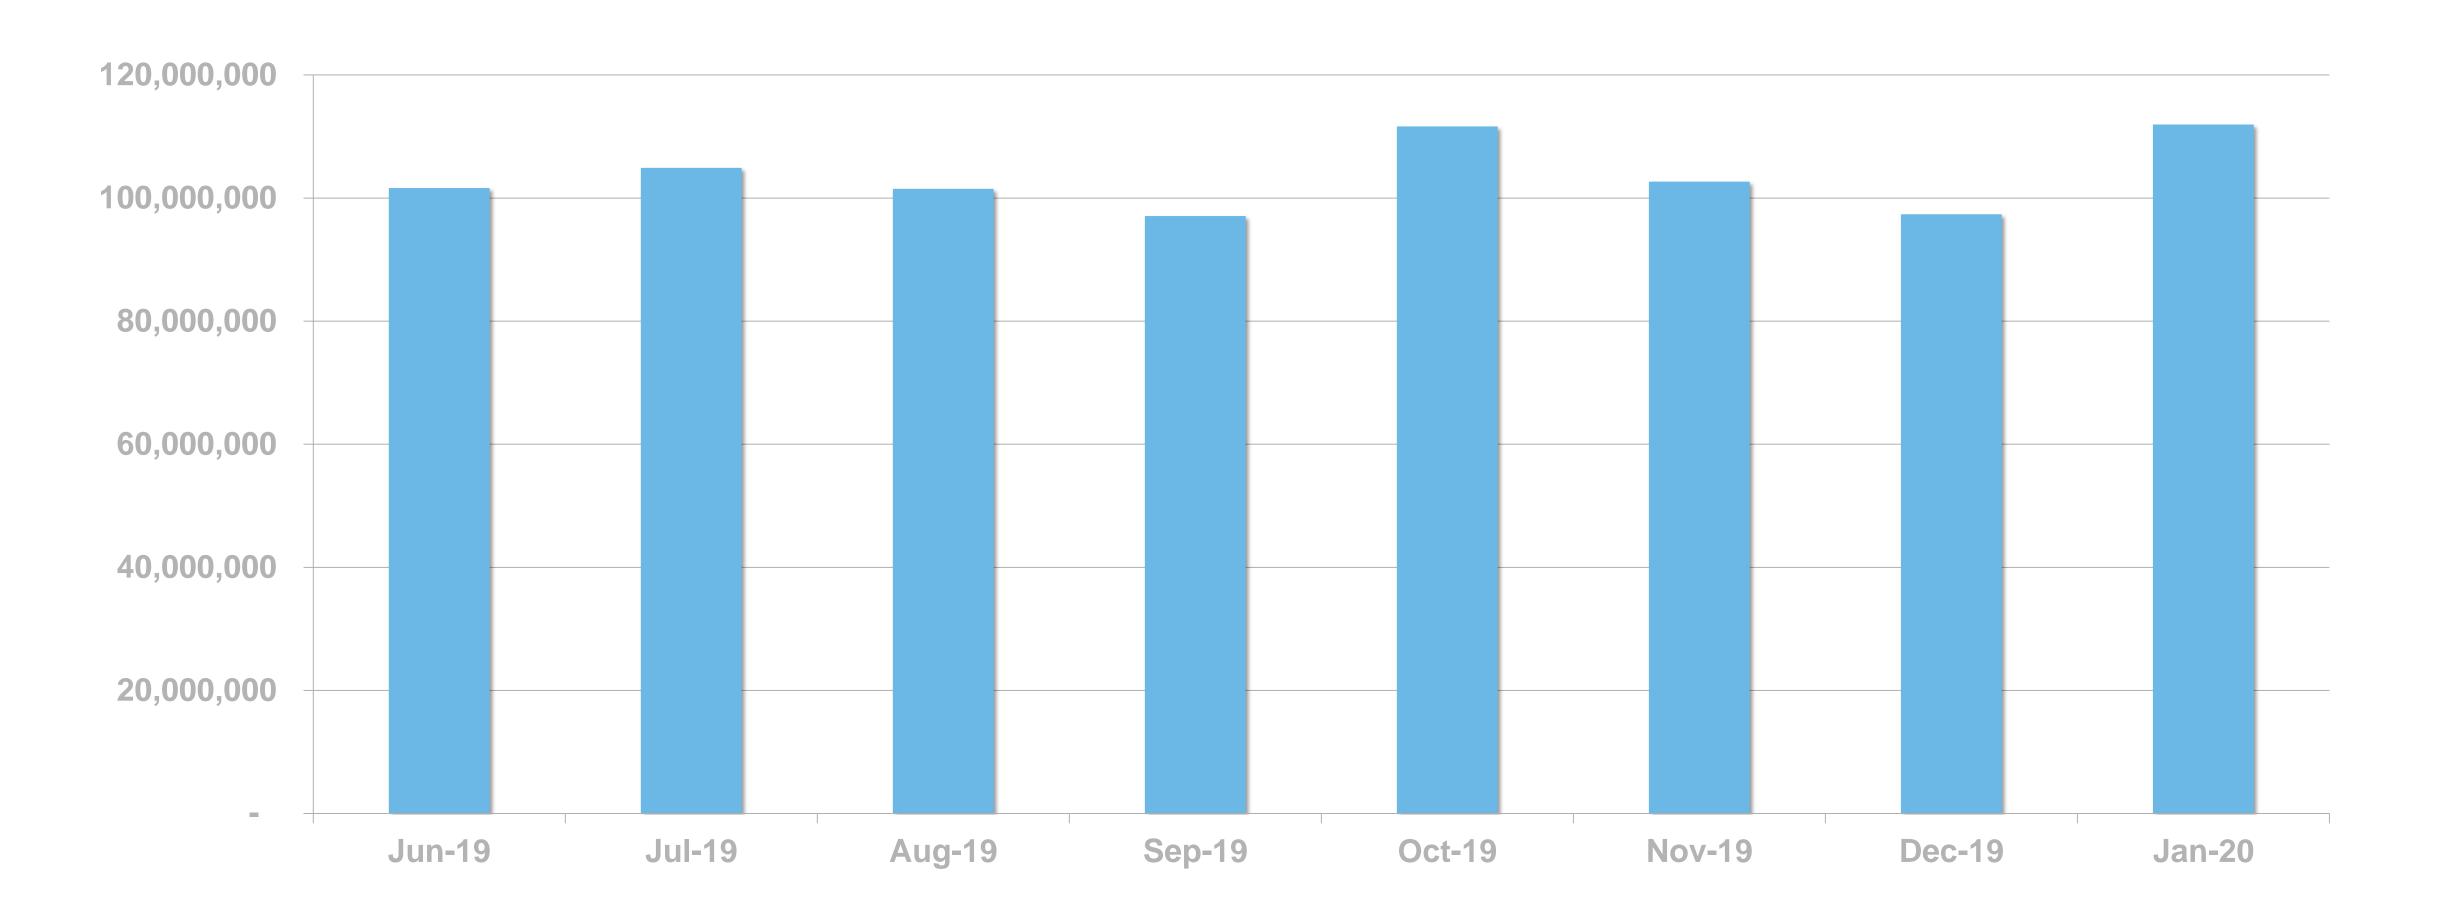

#### DIGITAL SERVICE USAGE

52% of Irish adults use a digital service from RTÉ every week



# RTÉ NEWS NOW

RTÉ News Now is the Number 1 news and entertainment app in Ireland





News Apps Ever Used – November 2019 (Adults 18+)





## UNIQUE BROWSERS PER MONTH





#### PAGE VIEWS PER MONTH





#### PAGE VIEWS PER APP VERSION







RTÉ.ie is the Number 1 multi-media website in Ireland, used by 38% of Irish adults









## UNIQUE BROWSERS PER MONTH





#### PAGE VIEWS PER MONTH





#### PAGE VIEWS PER DEVICE





RTÉ Player is the Number 1
broadcaster video on demand service
in Ireland used by 48% of adults in
Ireland



Ireland's
No. 1
BVOD service





**BVOD Services Ever Used** 



## RTÉ PLAYER STREAMS/ PLAYCOUNT PER MONTH



## **Top Programmes**

|    | Programme                      | Streams |
|----|--------------------------------|---------|
| 1  | Fair City                      | 407,000 |
| 2  | EastEnders                     | 356,000 |
| 3  | Home & Away                    | 294,000 |
| 4  | RTÉ News: Nine O'Clock         | 188,000 |
| 5  | Room to Improve: