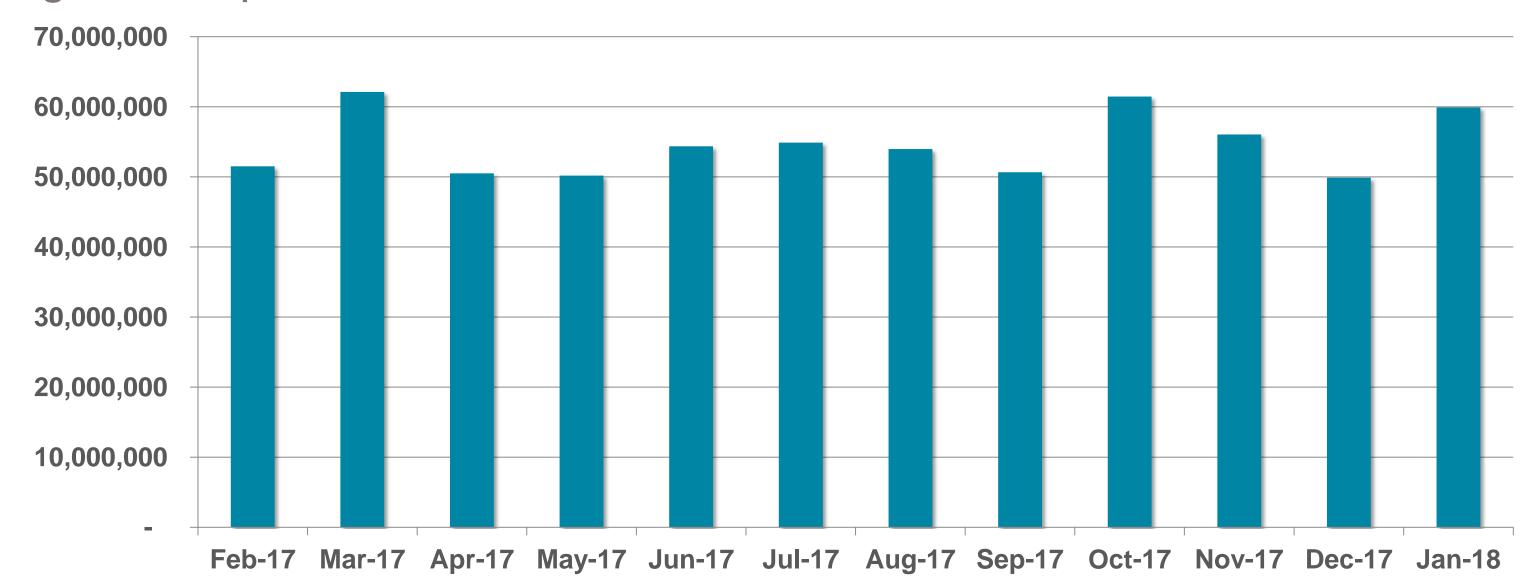

#### Page views per month

Feb-17 Mar-17 Apr-17 May-17 Jun-17 Jul-17 Aug-17 Sep-17 Oct-17 Nov-17 Dec-17 Jan-18