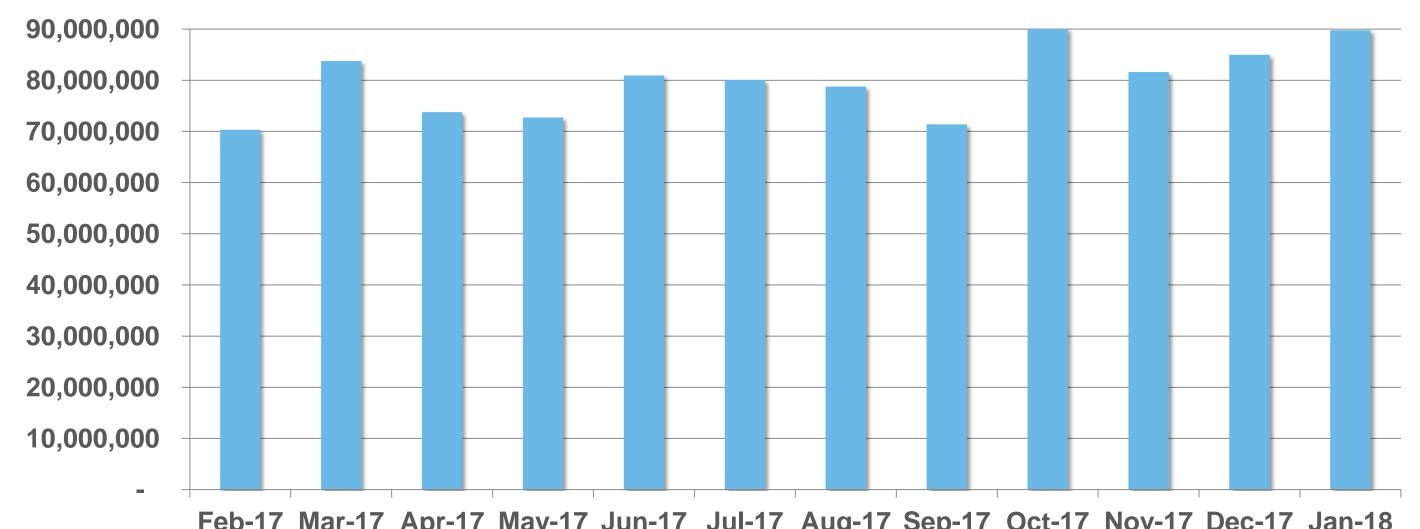

# STATS.

#### Page views per month

Feb-17 Mar-17 Apr-17 May-17 Jun-17 Jul-17 Aug-17 Sep-17 Oct-17 Nov-17 Dec-17 Jan-18