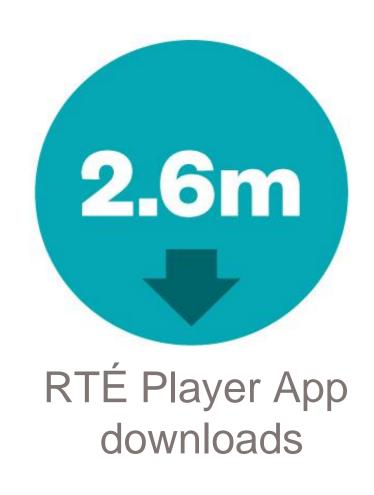

## RTÉ Player is the Number 1 broadcaster video on demand service in Ireland with 1m users aged under 65 in the last month

RTÉ PLAYER