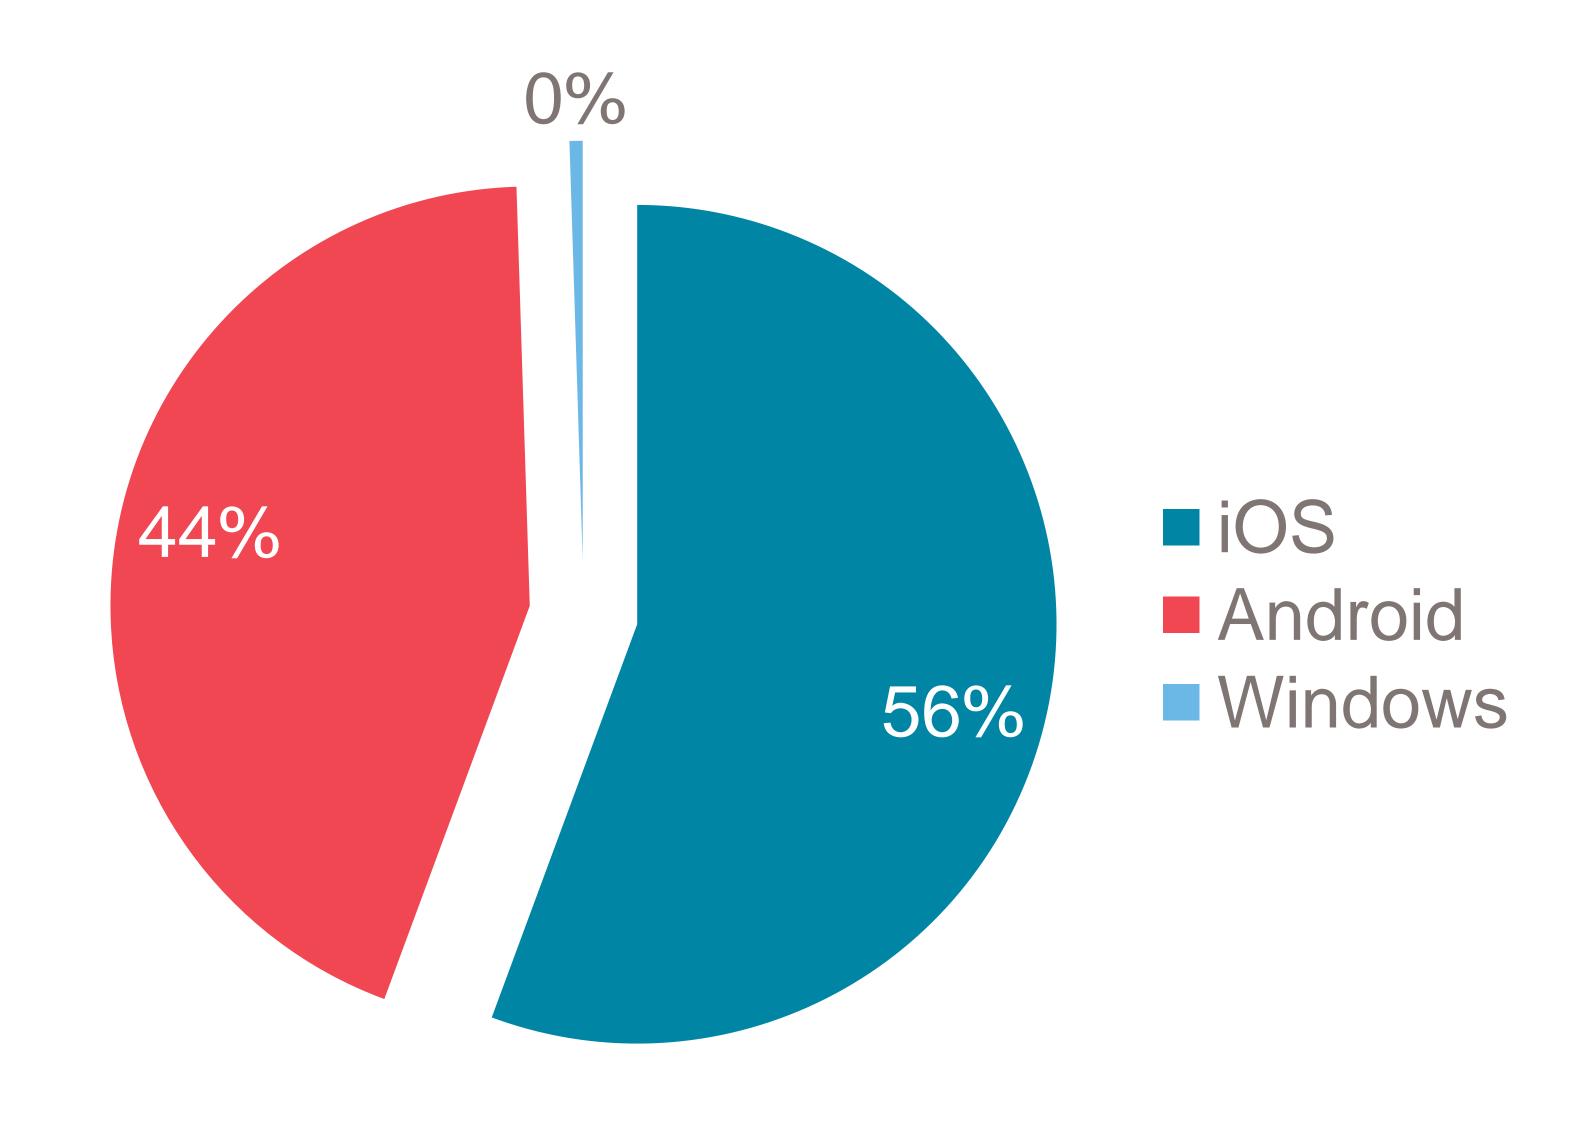

### DIGITAL SERVICE USAGE.

46% of Irish adults use a digital service from RTÉ every week



## RTÉ NEWS NOW APP. RTÉ Media Sales

#### RTÉ NEWS NOW







### RTÉ News Now is the Number 1 news and entertainment app in Ireland



RTÉ NEWS
NOW APP.



Now App



App Downloads



# STATS.

#### Unique browsers per month



#### Page views per month



Feb-17 Mar-17 Apr-17 May-17 Jun-17 Jul-17 Aug-17 Sep-17 Oct-17 Nov-17 Dec-17 Jan-18











### RTE.ie





## RTÉ.ie is the Number 1 multi-media website in Ireland with 1.2m Irish users aged under 65 and 6m unique browsers per month



RTÉ.IE.



No.1 Multi-Media Website



The average visit on RTÉ.ie is longer than Irish Times, Independent and The Journal

RTE.ie: 5.57min, Irish Times.com: 5.24min, msn.ie: 5.11min,
CNN.com: 4.93min, Independent.ie: 4.64min, Buzzfeed.com: 4.50min,
TheJournal.ie: 4.46min (Source: B&A, 2014). The average duration per
visit on RTÉ.ie was 6 mins 15 secs in January 2016 (comscore DAx, 2016)



Monthly Unique Browsers

RTÊ.ie

#### STATS.

#### Unique browsers per month



#### Page views per month







RTÉ Media Sales



## RTÉ PLAYER. RTÉ Media Sales

#### RTÉ player 6





## RTÉ Player is the Number 1 broadcaster video on demand service