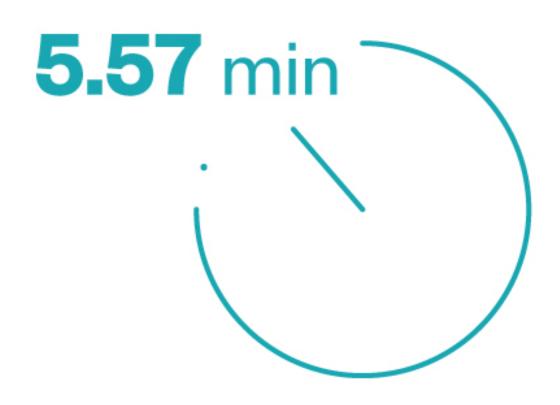

## RTÉ.ie is the Number 1 multi-media website in Ireland with 1.2m Irish users aged under 65 and 6m unique browsers per month

RTÉ.IE.

No.1 Multi-Media Website

The average visit on RTÉ.ie is longer than Irish Times, Independent and The Journal

RTE.ie: 5.57min, Irish Times.com: 5.24min, msn.ie: 5.11min,
CNN.com: 4.93min, Independent.ie: 4.64min, Buzzfeed.com: 4.50min,
TheJournal.ie: 4.46min (Source: B&A, 2014). The average duration per
visit on RTÉ.ie was 6 mins 15 secs in January 2016 (comscore DAx, 2016)