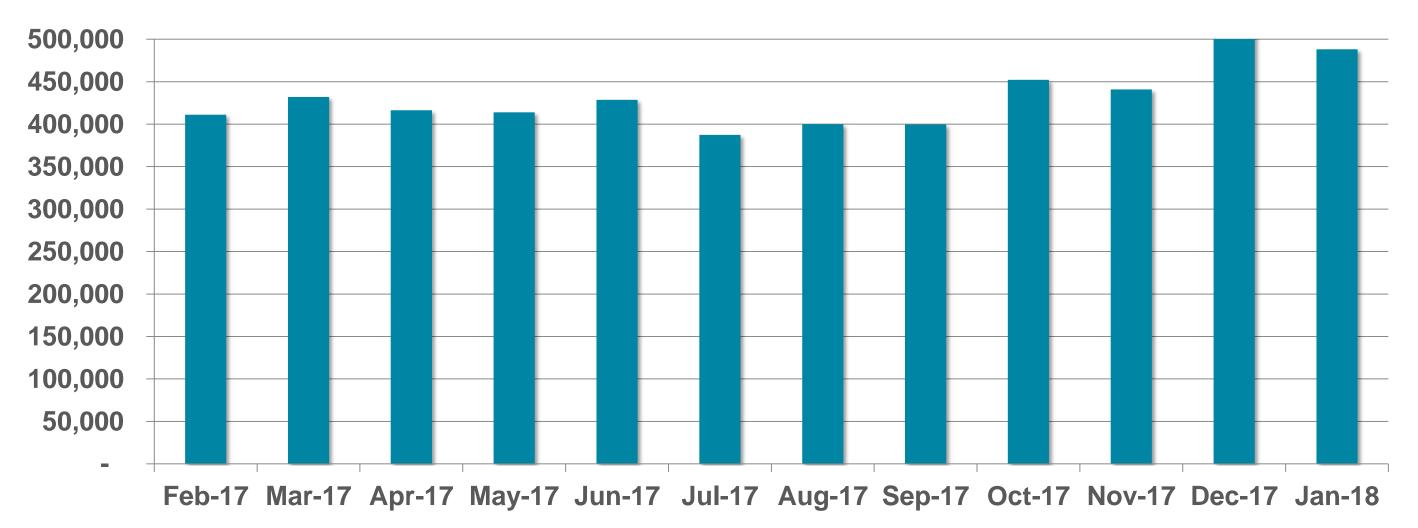

### DIGITAL SERVICE USAGE.

46% of Irish adults use a digital service from RTÉ every week



## RTÉ NEWS NOW APP. RTÉ Media Sales

#### RTÉ NEWS NOW







### RTÉ News Now is the Number 1 news and entertainment app in Ireland



RTÉ NEWS
NOW APP.



Now App



App Downloads



# STATS.

#### Unique browsers per month



#### Page views per month



Feb-17 Mar-17 Apr-17 May-17 Jun-17 Jul-17 Aug-17 Sep-17 Oct-17 Nov-17 Dec-17 Jan-18











### RTE.ie





## RTÉ.ie is the Number 1 multi-media website in Ireland with 1.2m Irish users aged under 65 and 6m unique browsers per month



RTÉ.IE.



No.1 Multi-Media Website



The average visit on RTÉ.ie is longer than Irish Times, Independent and The Journal

RTE.ie: 5.57min, Irish Times.com: 5.24min, msn.ie: 5.11min,
CNN.com: 4.93min, Independent.ie: 4.64min, Buzzfeed.com: 4.50min,
TheJournal.ie: 4.46min (Source: B&A, 2014). The average duration per
visit on RTÉ.ie was 6 mins 15 secs in January 2016 (comscore DAx, 2016)



Monthly Unique Browsers

RTÊ.ie

#### STATS.

#### Unique browsers per month



#### Page views per month







RTÉ Media Sales



##