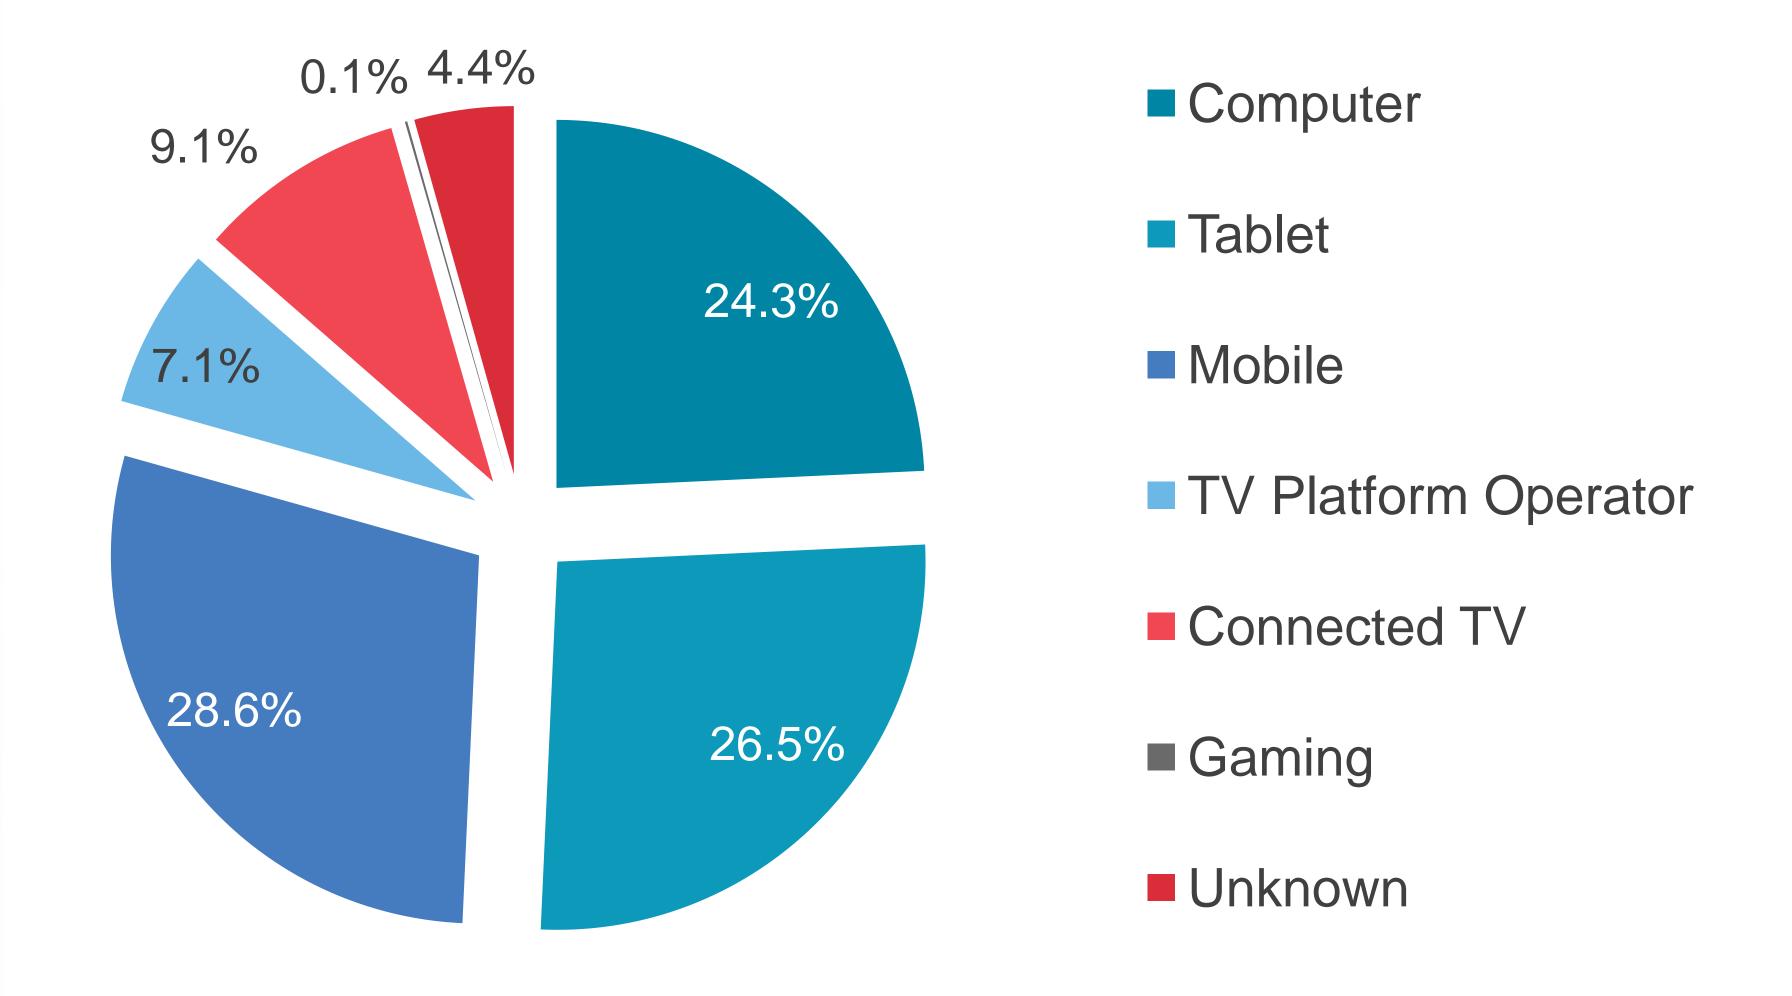

## STREAMS BY DEVICE.

TARGETING...

The crosses above simply indicate the over-indexing audiences (compared to RTÉ Player average). Programmes will also reach other audiences in large volumes

|                        | FAIR CITY | EASTENDER<br>S | HOME &<br>AWAY | SHORTLAND<br>STREET | NEIGHBOURS | THE LATE<br>LATE SHOW | THE RAY<br>D'ARCY<br>SHOW |
|------------------------|-----------|----------------|----------------|---------------------|------------|-----------------------|---------------------------|
| MALE                   |           |                |                |                     |            | X                     | X                         |
| FEMALE                 | X         | X              | X              | X                   | X          |                       |                           |
| FEMALE<br>18-34        |           | X              | X              |                     | X          |                       |                           |
| MAIN SHOPPER<br>+ KIDS | X         | X              |                | X                   |            | X                     | X                         |