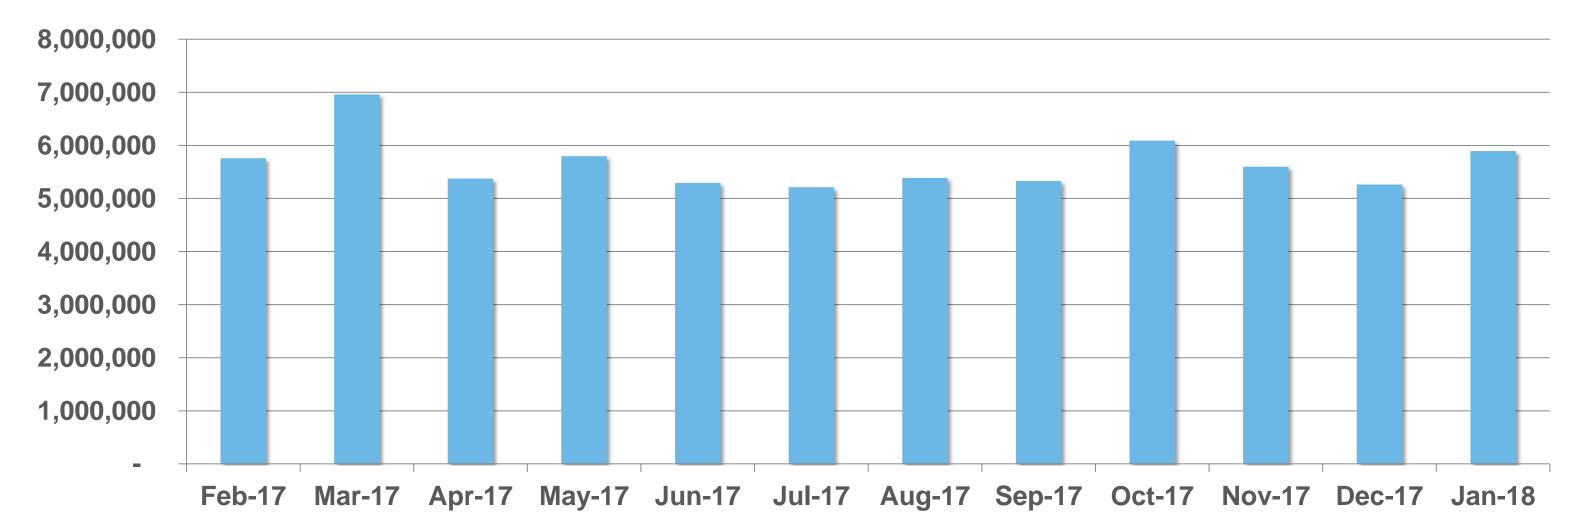

#### Unique browsers per month

#### Page views per month

Feb-17 Mar-17 Apr-17 May-17 Jun-17 Jul-17 Aug-17 Sep-17 Oct-17 Nov-17 Dec-17 Jan-18