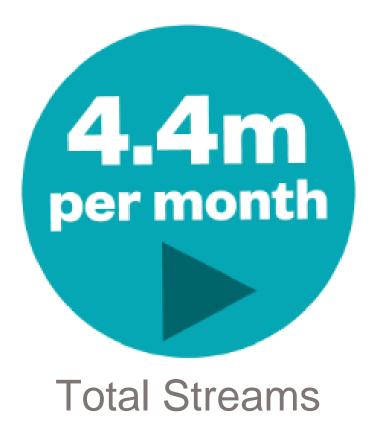

## RTÉ Player is the Number 1 broadcaster video on demand service in Ireland with 1m users aged under 65 in the last month

RTÉ PLAYER