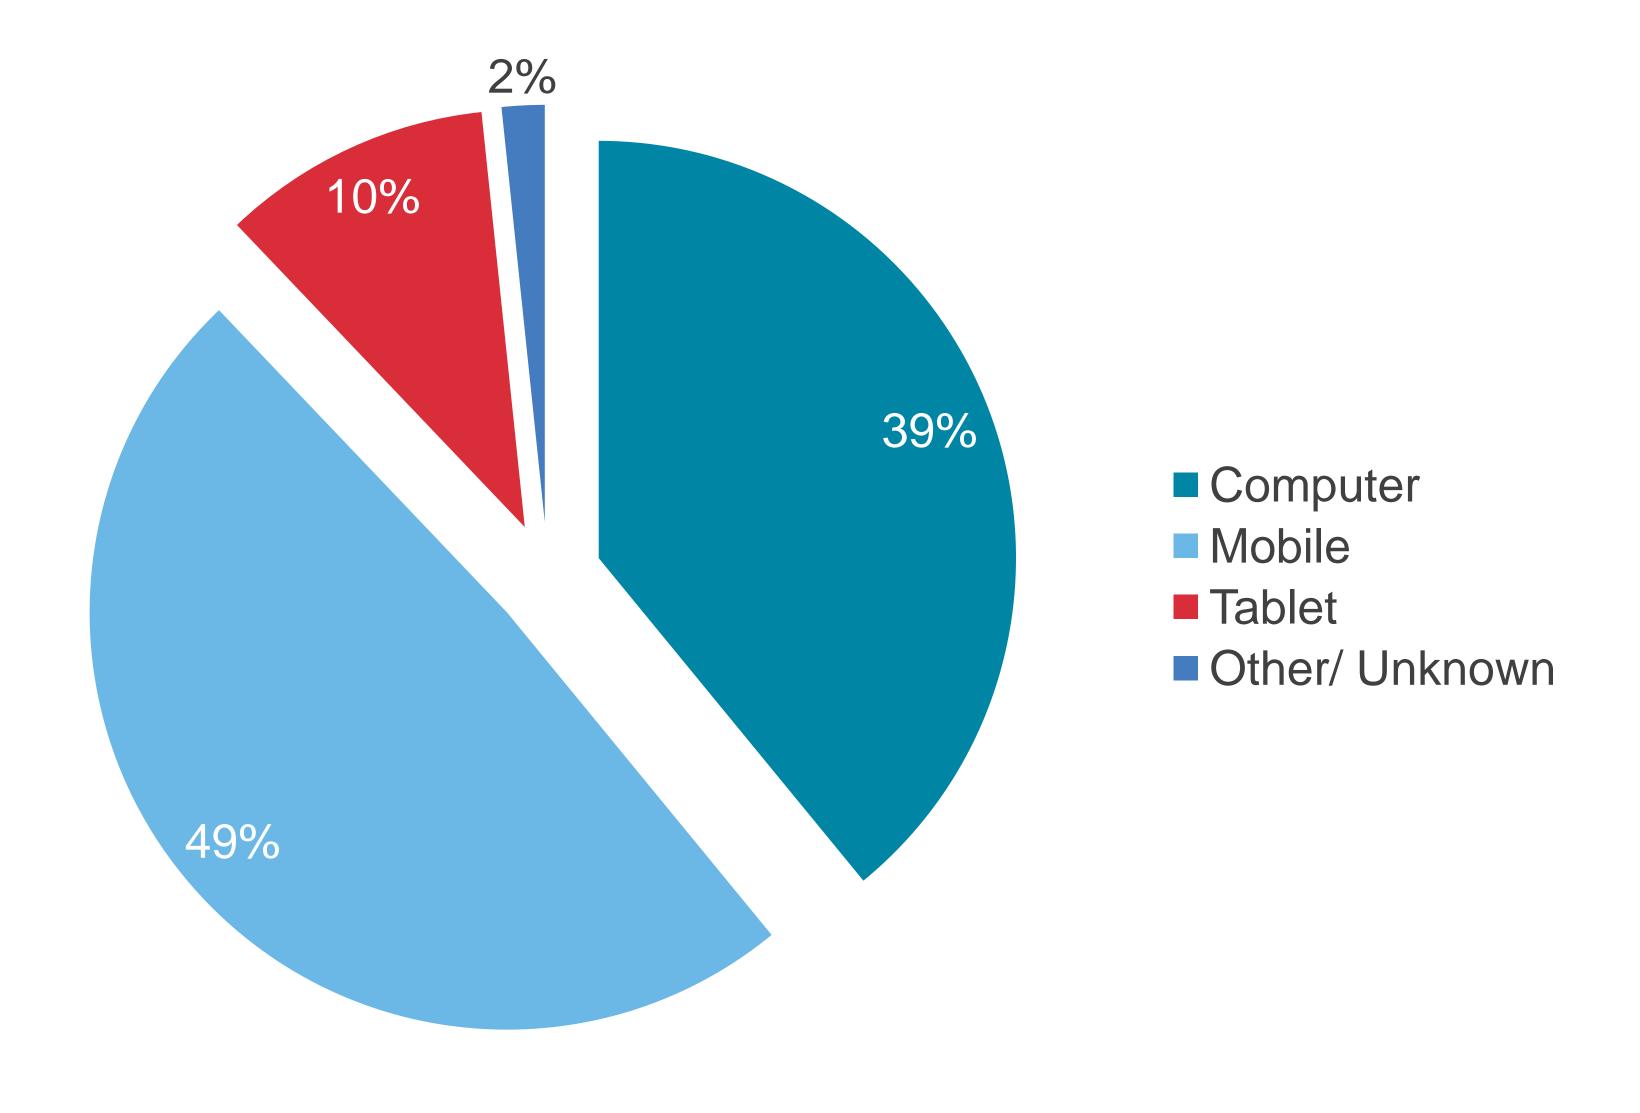

## STREAMS BY DEVICE.

TARGETING...

The crosses above simply indicate the over-indexing audiences (compared to RTÉ Player average). Programmes will also reach other audiences in large volumes

|                        | FAIR CITY | EASTENDER<br>S | HOME &<br>AWAY | SHORTLAND<br>STREET | NEIGHBOURS | THE LATE<br>LATE SHOW | THE RAY<br>D'ARCY<br>SHOW |
|------------------------|-----------|----------------|----------------|---------------------|------------|-----------------------|---------------------------|
| MALE                   |           |                |                |                     |            | X                     | X                         |
| FEMALE                 | X         | X              | X              | X                   | X          |                       |                           |
| FEMALE<br>18-34        |           | X              | X              |                     | X          |                       |                           |
| MAIN SHOPPER<br>+ KIDS | X         | X              |                | X                   |            | X                     | X                         |