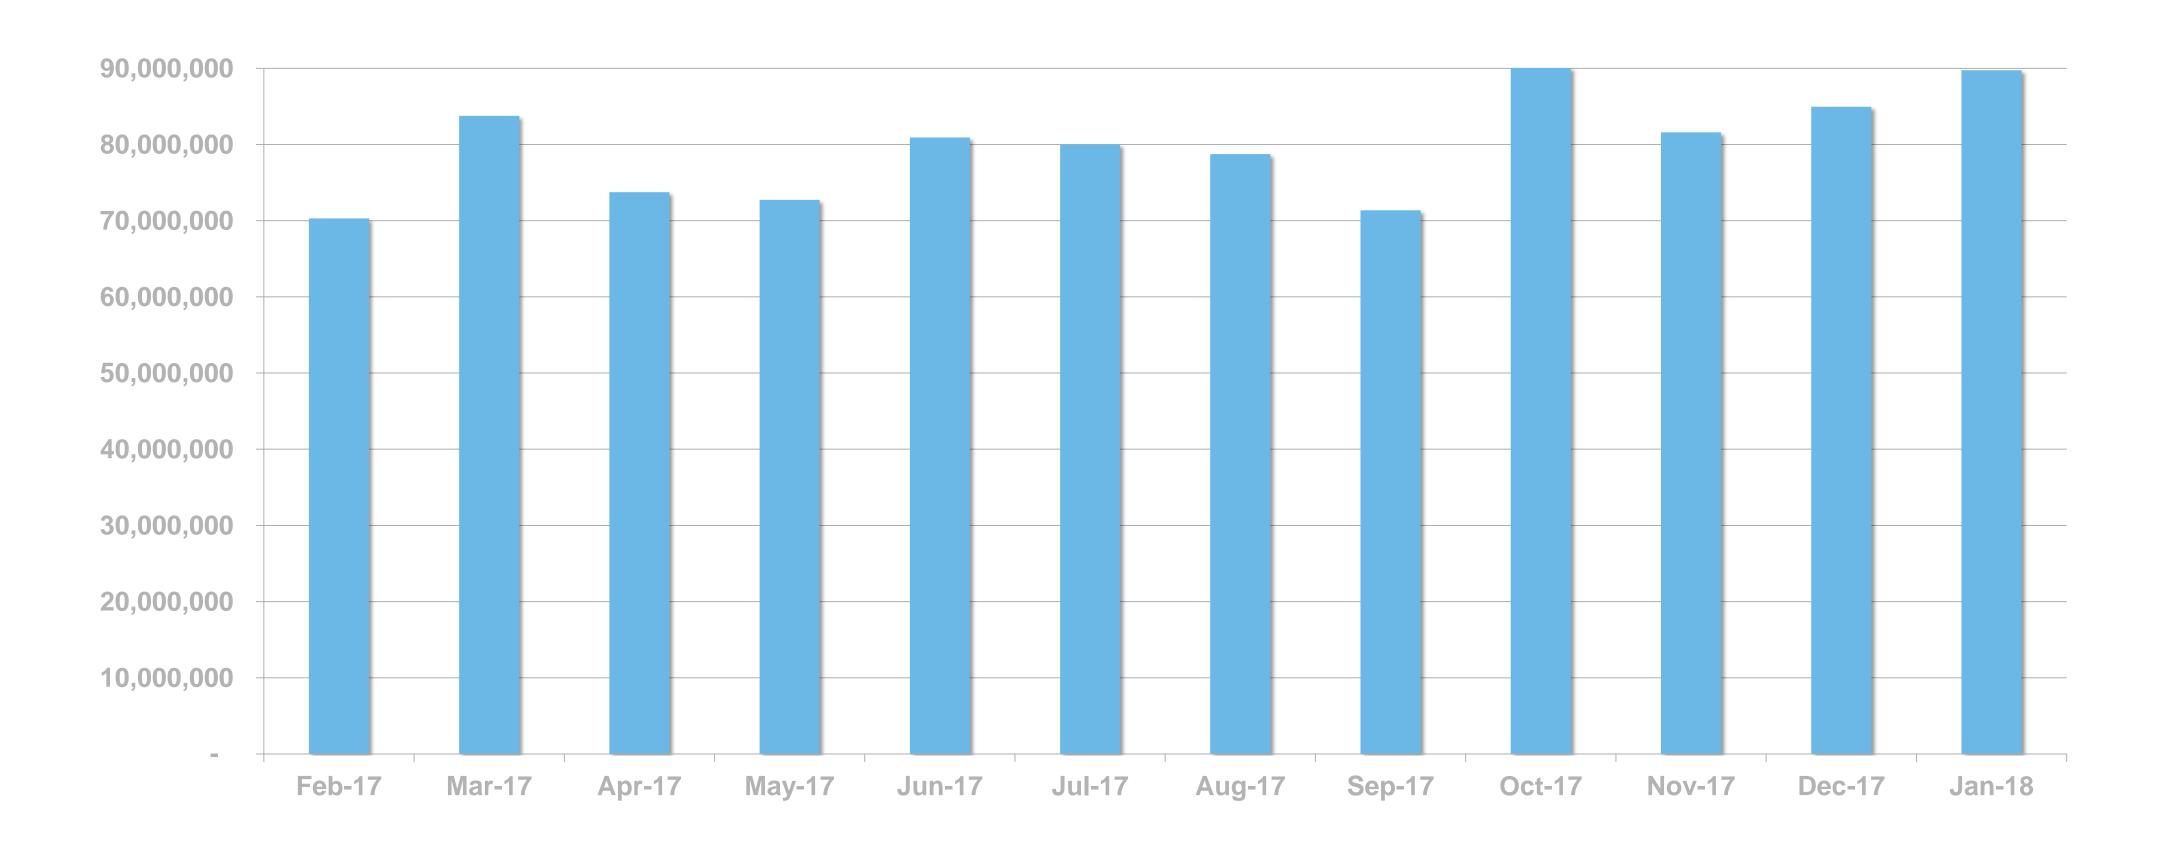

#### DIGITAL SERVICE USAGE

46% of Irish adults use a digital service from RTÉ every week





## RTÉ NEWS NOW APP

## RTÉ NEWS NOW







# RTÉ NEWS NOW APP

RTÉ News Now is the Number 1 news and entertainment app in Ireland



## UNIQUE BROWSERS PER MONTH





#### PAGE VIEWS PER MONTH





#### PAGE VIEWS PER APP VERSION



# RTÉ.IE

# RTÉ.ie



## RTÉ.IE

RTÉ.ie is the Number 1 multimedia website in Ireland with 1.2m Irish users aged under 65 and 6m unique browsers per month.

The average visit on RTÉ.ie is longer than Irish Times, Independent and The Journal.



(Source: Global Web Index Q1-Q3 2017; comScore Dax)

## UNIQUE BROWSERS PER MONTH





#### PAGE VIEWS PER MONTH





#### PAGE VIEWS PER APP VERSION



# RTÉ PLAYER







## RTÉ PLAYER

RTÉ Player is the Number 1 broadcaster video on demand service in Ireland with 1m users aged under 65 in the last month



(Source: Global Web Index Q1-Q3 2017; comScore Dax)



# Top Programmes

|    | Programme                     | Streams |
|----|-------------------------------|---------|
| 1  | EastEnders