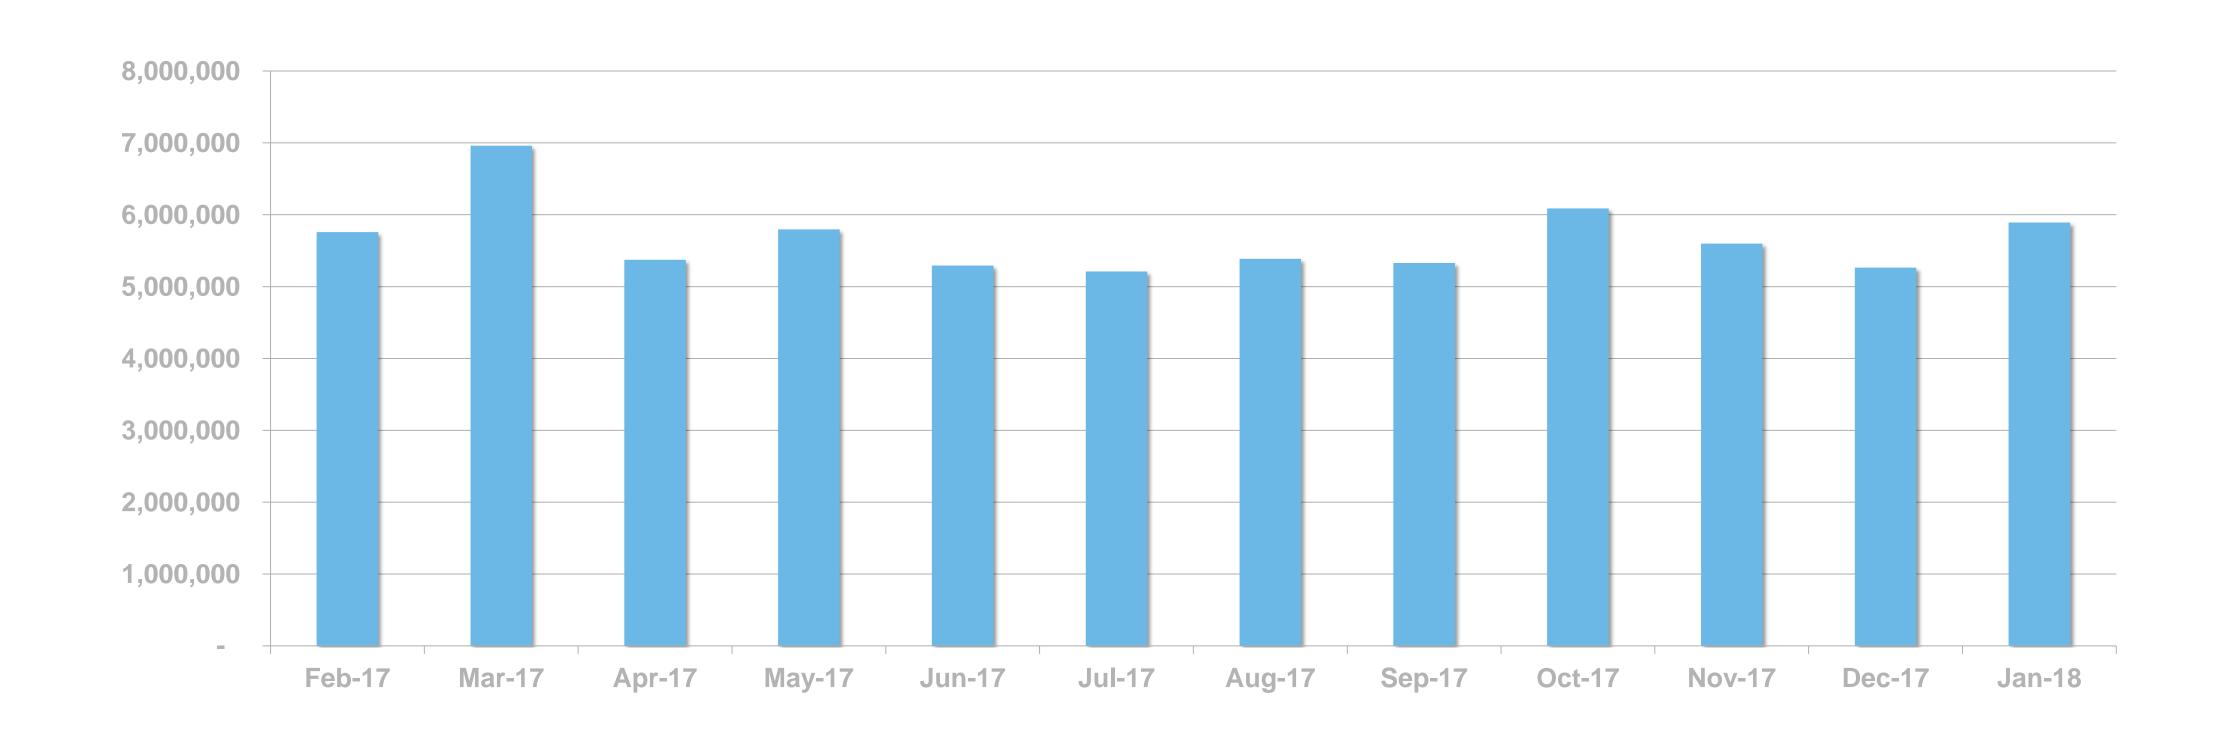

#### DIGITAL SERVICE USAGE

46% of Irish adults use a digital service from RTÉ every week





## RTÉ NEWS NOW APP

## RTÉ NEWS NOW







# RTÉ NEWS NOW APP

RTÉ News Now is the Number 1 news and entertainment app in Ireland



## UNIQUE BROWSERS PER MONTH





#### PAGE VIEWS PER MONTH





#### PAGE VIEWS PER APP VERSION



# RTÉ.IE

# RTÉ.ie



## RTÉ.IE

RTÉ.ie is the Number 1 multimedia website in Ireland with 1.2m Irish users aged under 65 and 6m unique browsers per month.

The average visit on RTÉ.ie is longer than Irish Times, Independent and The Journal.



(Source: Global Web Index Q1-Q3 2017; comScore Dax)

## UNIQUE BROWSERS PER MONTH





#### PAGE VIEWS PER MONTH





#### PAGE VIEWS PER APP VERSION



# RTÉ PLAYER







## RTÉ PLAYER

RTÉ Player is the Number 1 broadcaster video on demand service in Ireland with 1m users aged under 65 in the last month



(Source: Global Web Index Q1-Q3 2017; comScore Dax)



# Top Programmes

|    | Programme                     | Streams |
|----|-------------------------------|---------|
| 1  | EastEnders                    | 441,000 |
| 2  | Fair City                     | 438,000 |
| 3  | Home and Away                 | 316,000 |
| 4  | First Dates Ireland           | 231,000 |
| 5  | Striking Out                  | 180,000 |
| 6  | Operation Transformation      | 118,000 |
| 7  | RTÉ News: Nine O'Clock        | 114,000 |
| 8  | Neighbours                    | 110,000 |
| 9  | Th