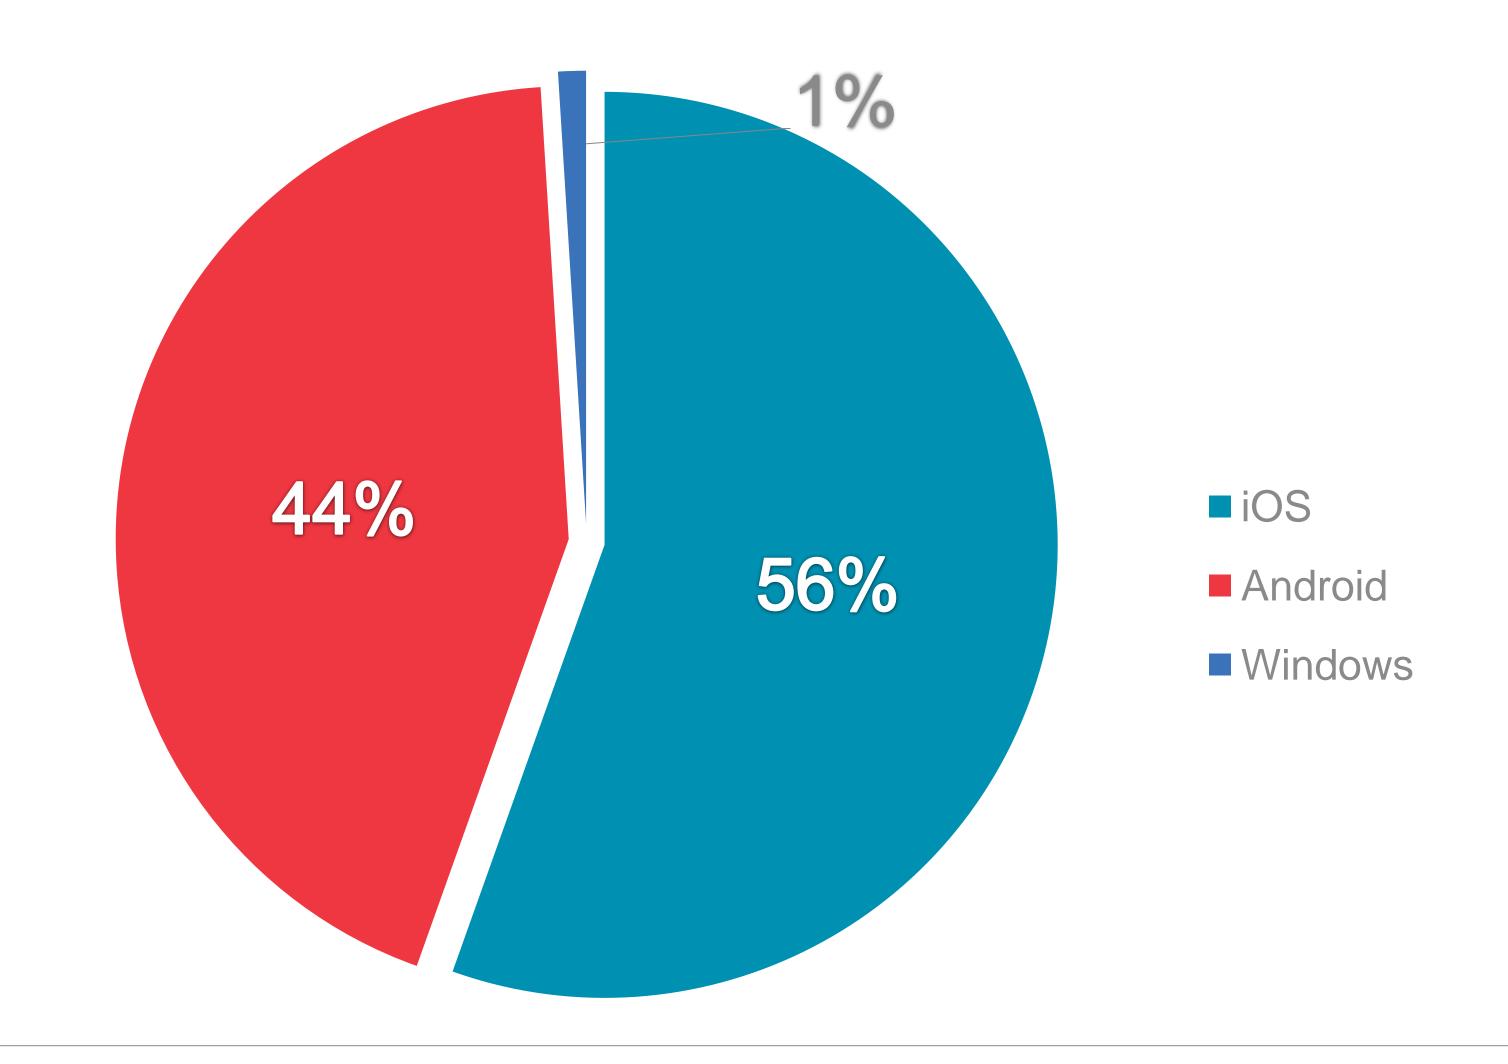

#### DIGITAL SERVICE USAGE

46% of Irish adults use a digital service from RTÉ every week





## RTÉ NEWS NOW APP

## RTÉ NEWS NOW







# RTÉ NEWS NOW APP

RTÉ News Now is the Number 1 news and entertainment app in Ireland



## UNIQUE BROWSERS PER MONTH





#### PAGE VIEWS PER MONTH





#### PAGE VIEWS PER APP VERSION



# RTÉ.IE

# RTÉ.ie



## RTÉ.IE

RTÉ.ie is the Number 1 multimedia website in Ireland with 1.2m Irish users aged under 65 and 6m unique browsers per month.

The average visit on RTÉ.ie is longer than Irish Times, Independent and The Journal.



(Source: Global Web Index Q1-Q3 2017; comScore Dax)

## UNIQUE BROWSERS PER MONTH





#### PAGE VIEWS PER MONTH





#### PAGE VIEWS PER APP VERSION



# RTÉ PLAYER







## RTÉ PLAYER

RTÉ Player is the Number 1 broadcaster video on demand service in Ireland with 1m users aged under 65 in the last month



(Source: Global Web Index Q1-Q3 2017; comScore Dax)



# Top Programmes

|    | Programme                     | Streams |
|----|-------------------------------|---------|
| 1  | EastEnders                    | 441,000 |
| 2  | Fair City