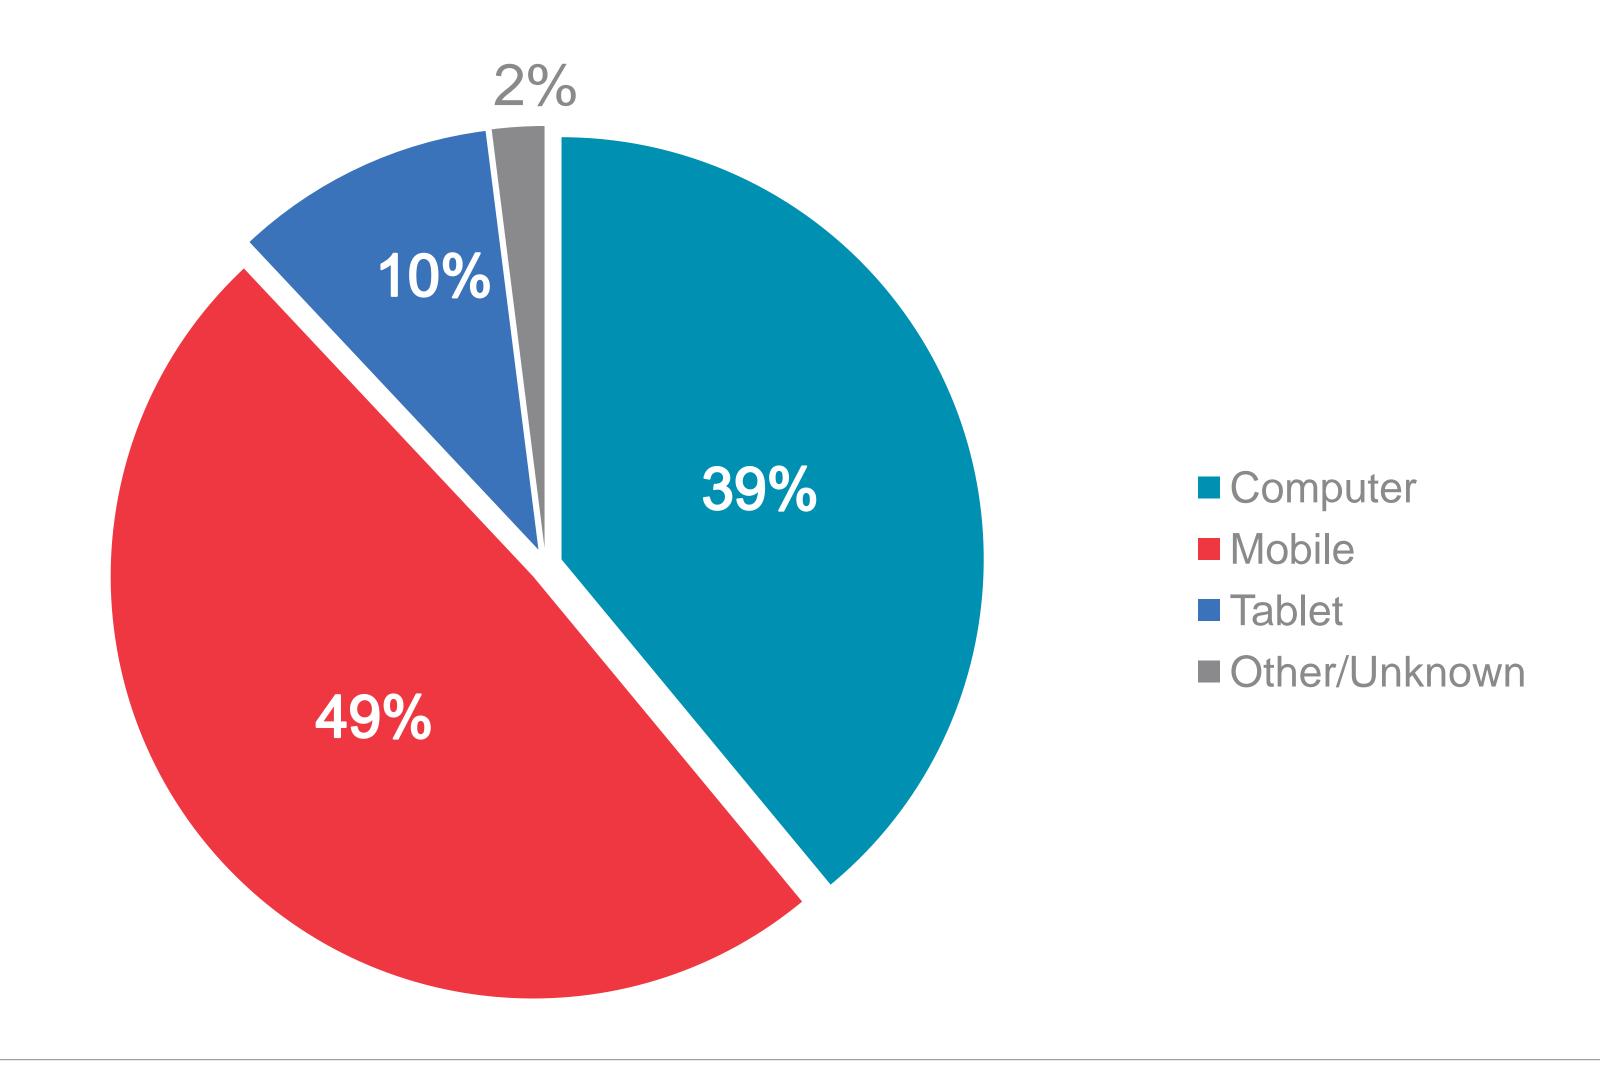

#### DIGITAL SERVICE USAGE

46% of Irish adults use a digital service from RTÉ every week





## RTÉ NEWS NOW APP

## RTÉ NEWS NOW







# RTÉ NEWS NOW APP

RTÉ News Now is the Number 1 news and entertainment app in Ireland



## UNIQUE BROWSERS PER MONTH





#### PAGE VIEWS PER MONTH





#### PAGE VIEWS PER APP VERSION



# RTÉ.IE

# RTÉ.ie



## RTÉ.IE

RTÉ.ie is the Number 1 multimedia website in Ireland with 1.2m Irish users aged under 65 and 6m unique browsers per month.

The average visit on RTÉ.ie is longer than Irish Times, Independent and The Journal.



(Source: Global Web Index Q1-Q3 2017; comScore Dax)

## UNIQUE BROWSERS PER MONTH





#### PAGE VIEWS PER MONTH





#### PAGE VIEWS PER APP VERSION



# RTÉ PLAYER







## RTÉ PLAYER

RTÉ Player is the Number 1 broadcaster video on demand service in Ireland with 1m users aged under 65 in the last month



(Source: Global Web Index Q1-Q3 2017; comScore Dax)



# Top Programmes

|    | Programme                     | Streams |
|----|-------------------------------|---------|
| 1  | EastEnders                    | 441,000 |
| 2  | Fair City                     | 438,000 |
| 3  | Home and Away                 | 316,000 |
| 4  | First Dates Ireland           | 231,000 |
| 5  | Striking Out                  | 180,000 |
| 6  | Operation Transformation      | 118,000 |
| 7  | RTÉ News: Nine O'Clock        | 114,000 |
| 8  | Neighbours                    | 110,000 |
| 9  | The Late Late Show Extras     | 97,000  |
| 10 | The Late Late Show