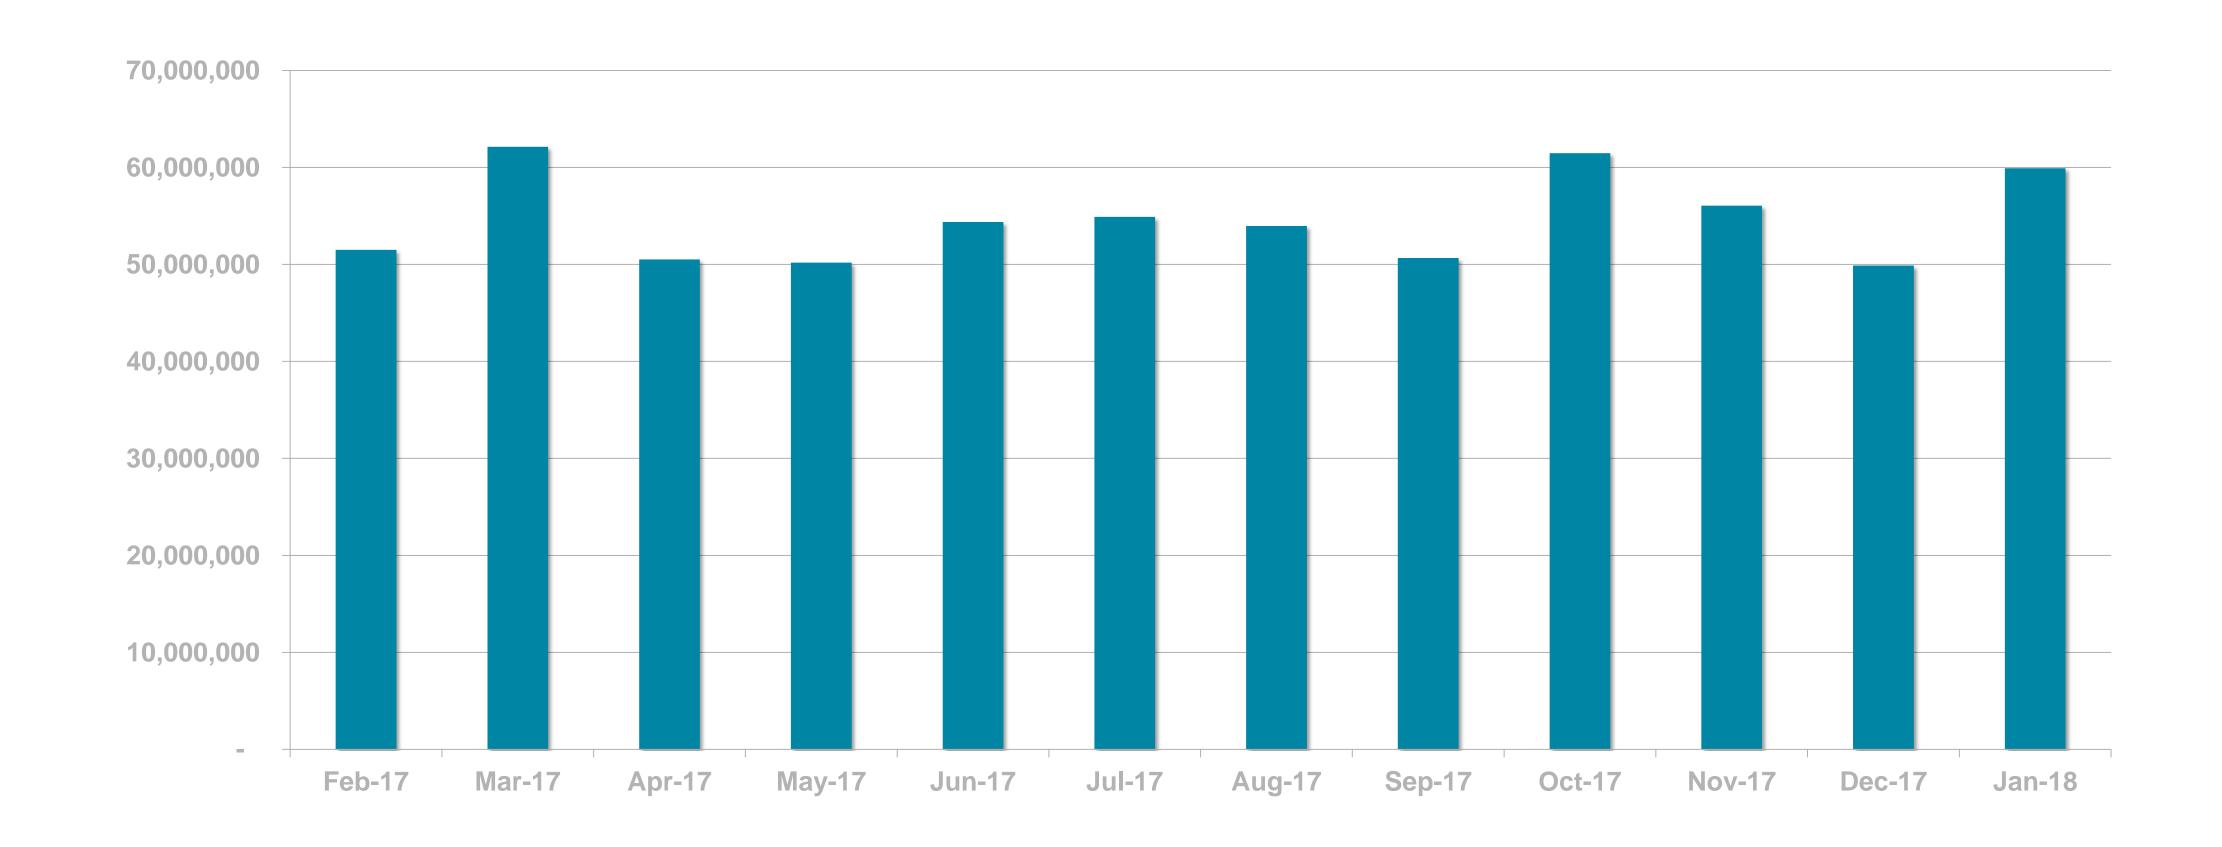

#### DIGITAL SERVICE USAGE

46% of Irish adults use a digital service from RTÉ every week





## RTÉ NEWS NOW APP

## RTÉ NEWS NOW







# RTÉ NEWS NOW APP

RTÉ News Now is the Number 1 news and entertainment app in Ireland



## UNIQUE BROWSERS PER MONTH





#### PAGE VIEWS PER MONTH





#### PAGE VIEWS PER APP VERSION



# RTÉ.IE

# RTÉ.ie



## RTÉ.IE

RTÉ.ie is the Number 1 multimedia website in Ireland with 1.2m Irish users aged under 65 and 6m unique browsers per month.

The average visit on RTÉ.ie is longer than Irish Times, Independent and The Journal.



(Source: Global Web Index Q1-Q3 2017; comScore Dax)

## UNIQUE BROWSERS PER MONTH





#### PAGE VIEWS PER MONTH





#### PAGE VIEWS PER APP VERSION



# RTÉ PLAYER







## RTÉ PLAYER

RTÉ Player is the Number 1 broadcaster video on demand service in Ireland with 1m users aged under 65 in the last month



(Source: Global Web Index Q1-Q3 2017; comScore Dax)



# Top Programmes

|    | Programme                     | Streams |
|----|-------------------------------|---------|
| 1  | EastEnders                    | 441,000 |
| 2  | Fair City                     | 438,000 |
| 3  | Home and Away                 | 316,000 |
| 4  | First Dates Ireland           | 231,000 |
| 5  | Striking Out                  | 180,000 |
| 6  | Operation Transformation      | 118,000 |
| 7  | RTÉ News: Nine O'Clock        | 114,000 |
| 8  | Neighbours                    | 110,000 |
| 9  | The Late Late Show Extras     | 9