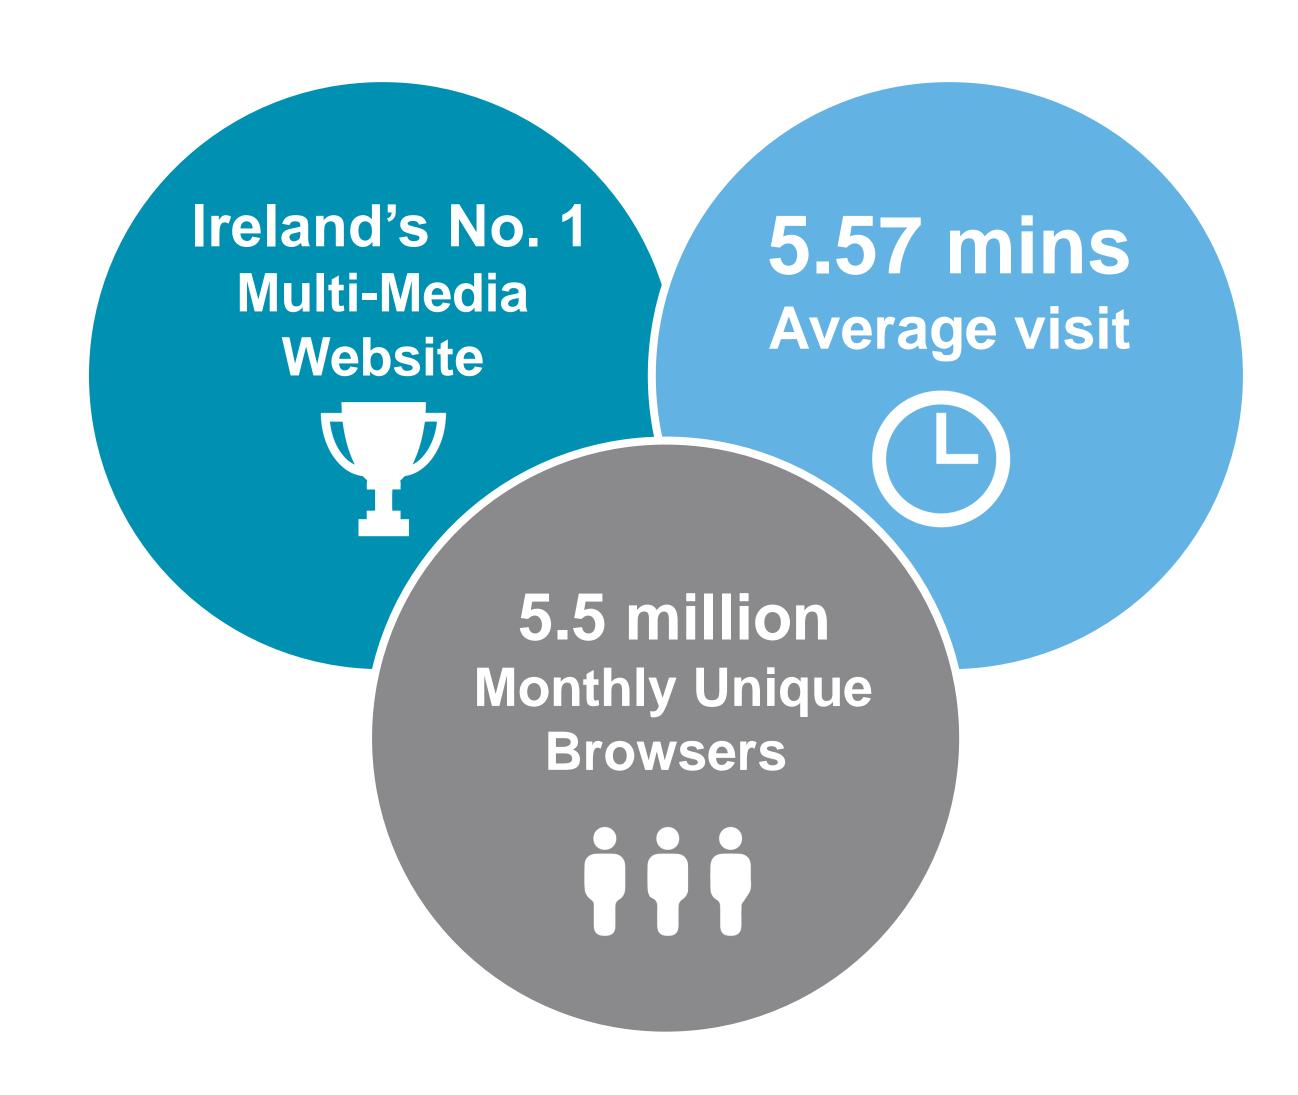

## RTÉ.IE

RTÉ.ie is the Number 1 multimedia website in Ireland with 1.2m Irish users aged under 65 and 6m unique browsers per month.

The average visit on RTÉ.ie is longer than Irish Times, Independent and The Journal.