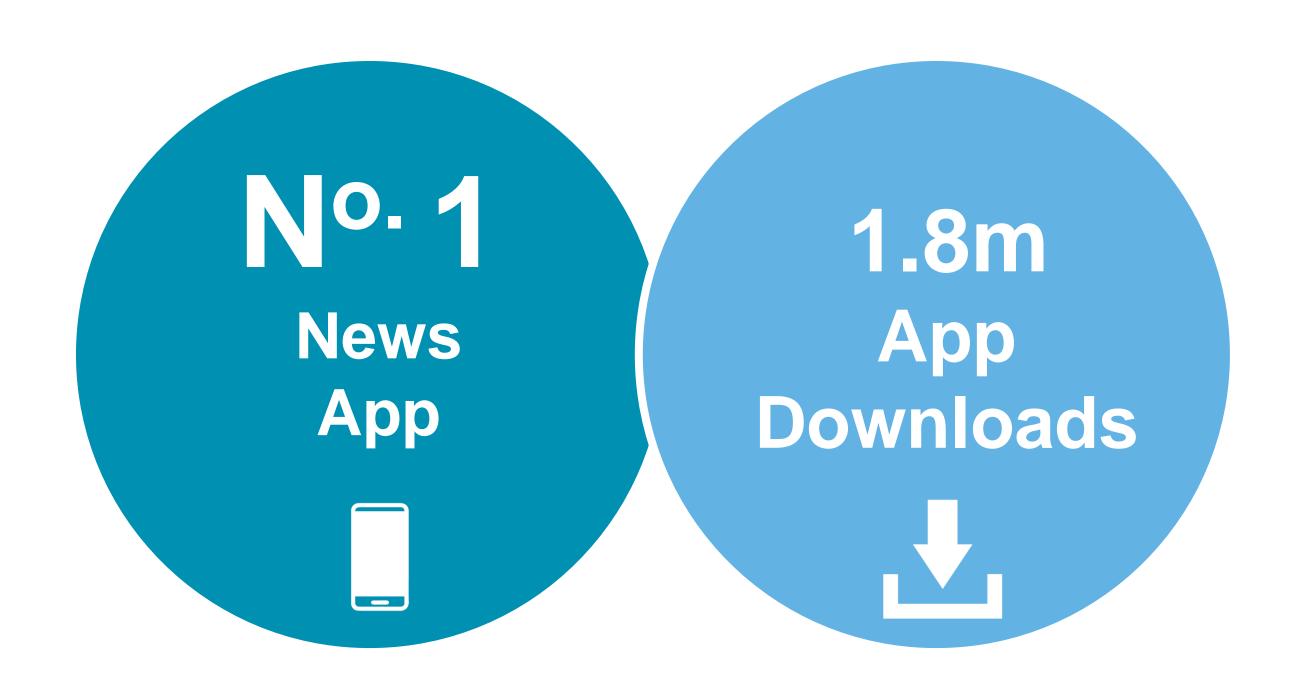

# RTÉ NEWS NOW APP

RTÉ News Now is the Number 1 news and entertainment app in Ireland