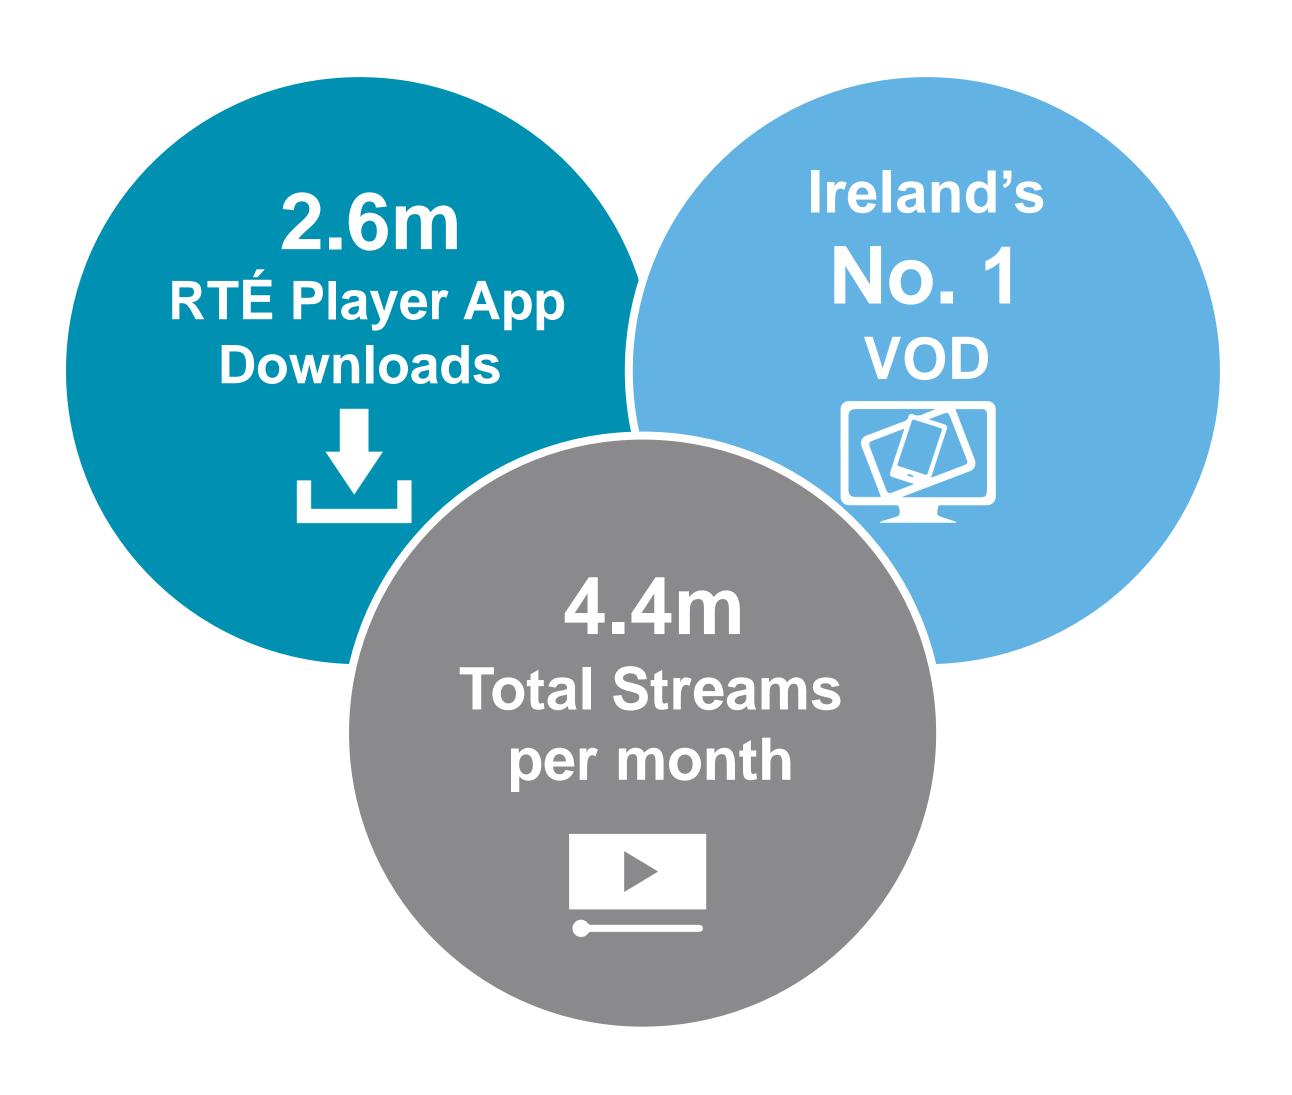

# RTÉ PLAYER

## RTÉ PLAYER

RTÉ Player is the Number 1 broadcaster video on demand service in Ireland with 1m users aged under 65 in the last month

(Source: Global Web Index Q1-Q3 2017; comScore Dax)