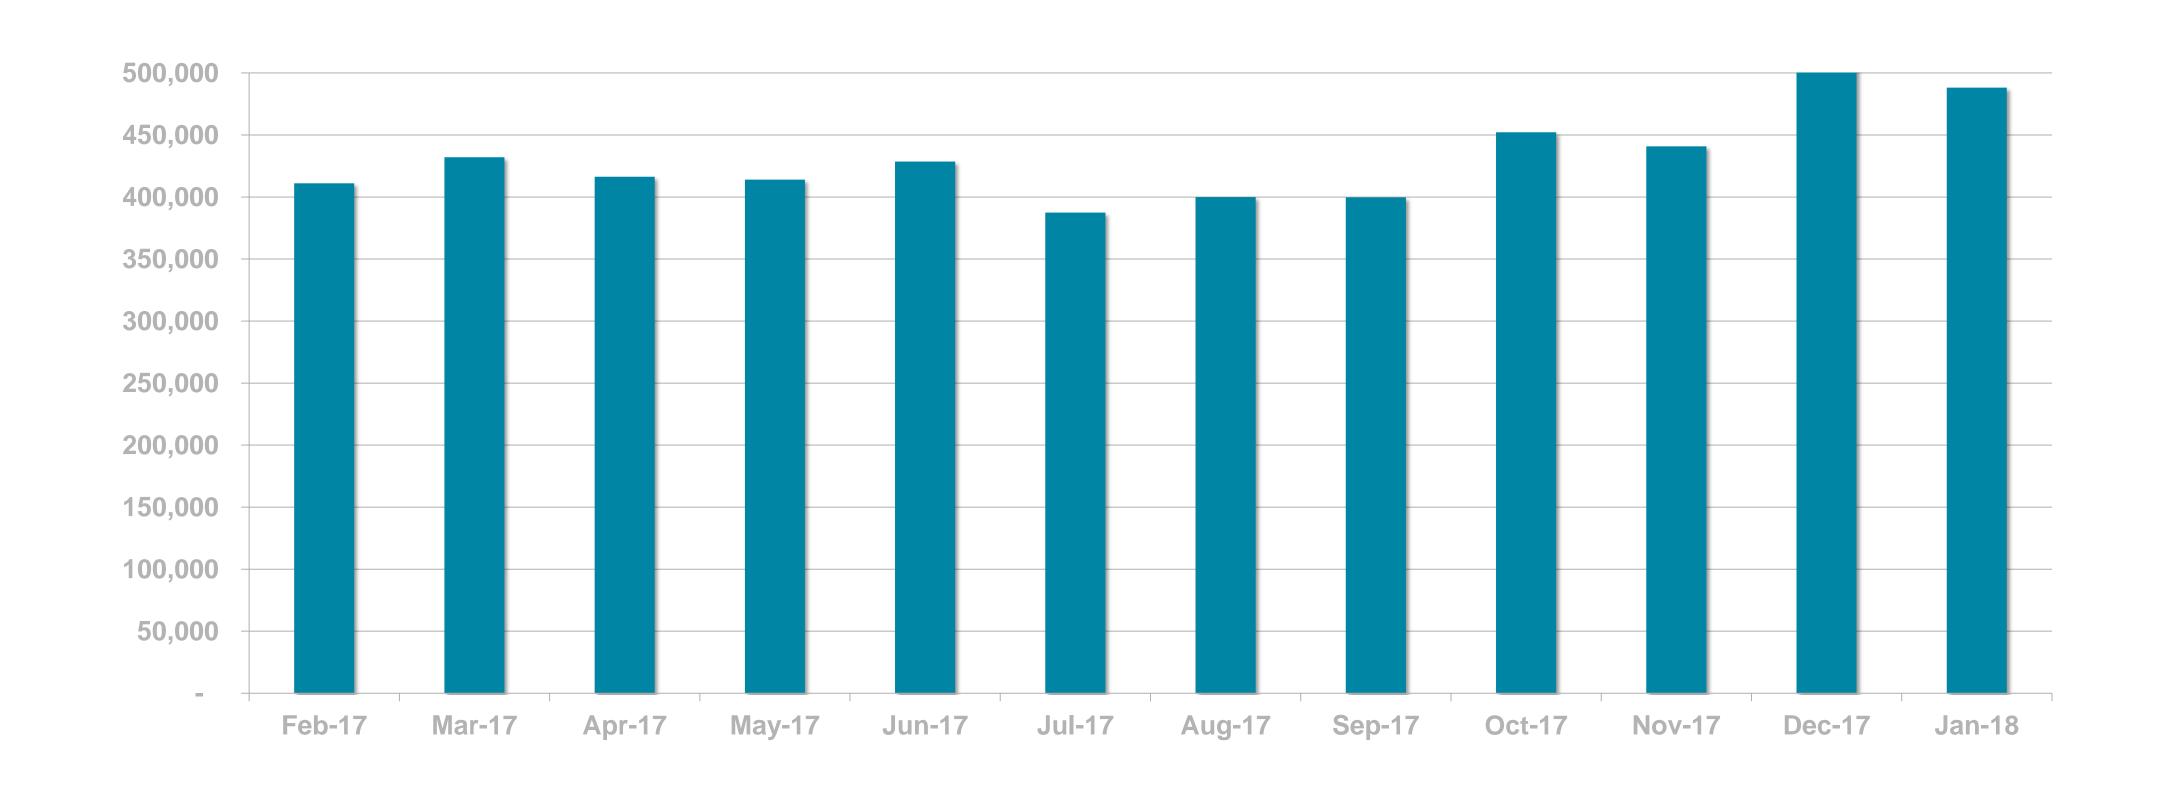

#### DIGITAL SERVICE USAGE

46% of Irish adults use a digital service from RTÉ every week





## RTÉ NEWS NOW APP

## RTÉ NEWS NOW







# RTÉ NEWS NOW APP

RTÉ News Now is the Number 1 news and entertainment app in Ireland



## UNIQUE BROWSERS PER MONTH





#### PAGE VIEWS PER MONTH





#### PAGE VIEWS PER APP VERSION



# RTÉ.IE

# RTÉ.ie



## RTÉ.IE

RTÉ.ie is the Number 1 multimedia website in Ireland with 1.2m Irish users aged under 65 and 6m unique browsers per month.

The average visit on RTÉ.ie is longer than Irish Times, Independent and The Journal.



(Source: Global Web Index Q1-Q3 2017; comScore Dax)

## UNIQUE BROWSERS PER MONTH





#### PAGE VIEWS PER MONTH





#### PAGE VIEWS PER APP VERSION



# RTÉ PLAYER







## RTÉ PLAYER

RTÉ Player is the Number 1 broadcaster video on demand service in Ireland with 1m users aged under 65 in the last month



(Source: Global Web Index Q1-Q3 2017; comScore Dax)



# Top Programmes

|    | Programme                     | Streams |
|----|-------------------------------|---------|
| 1