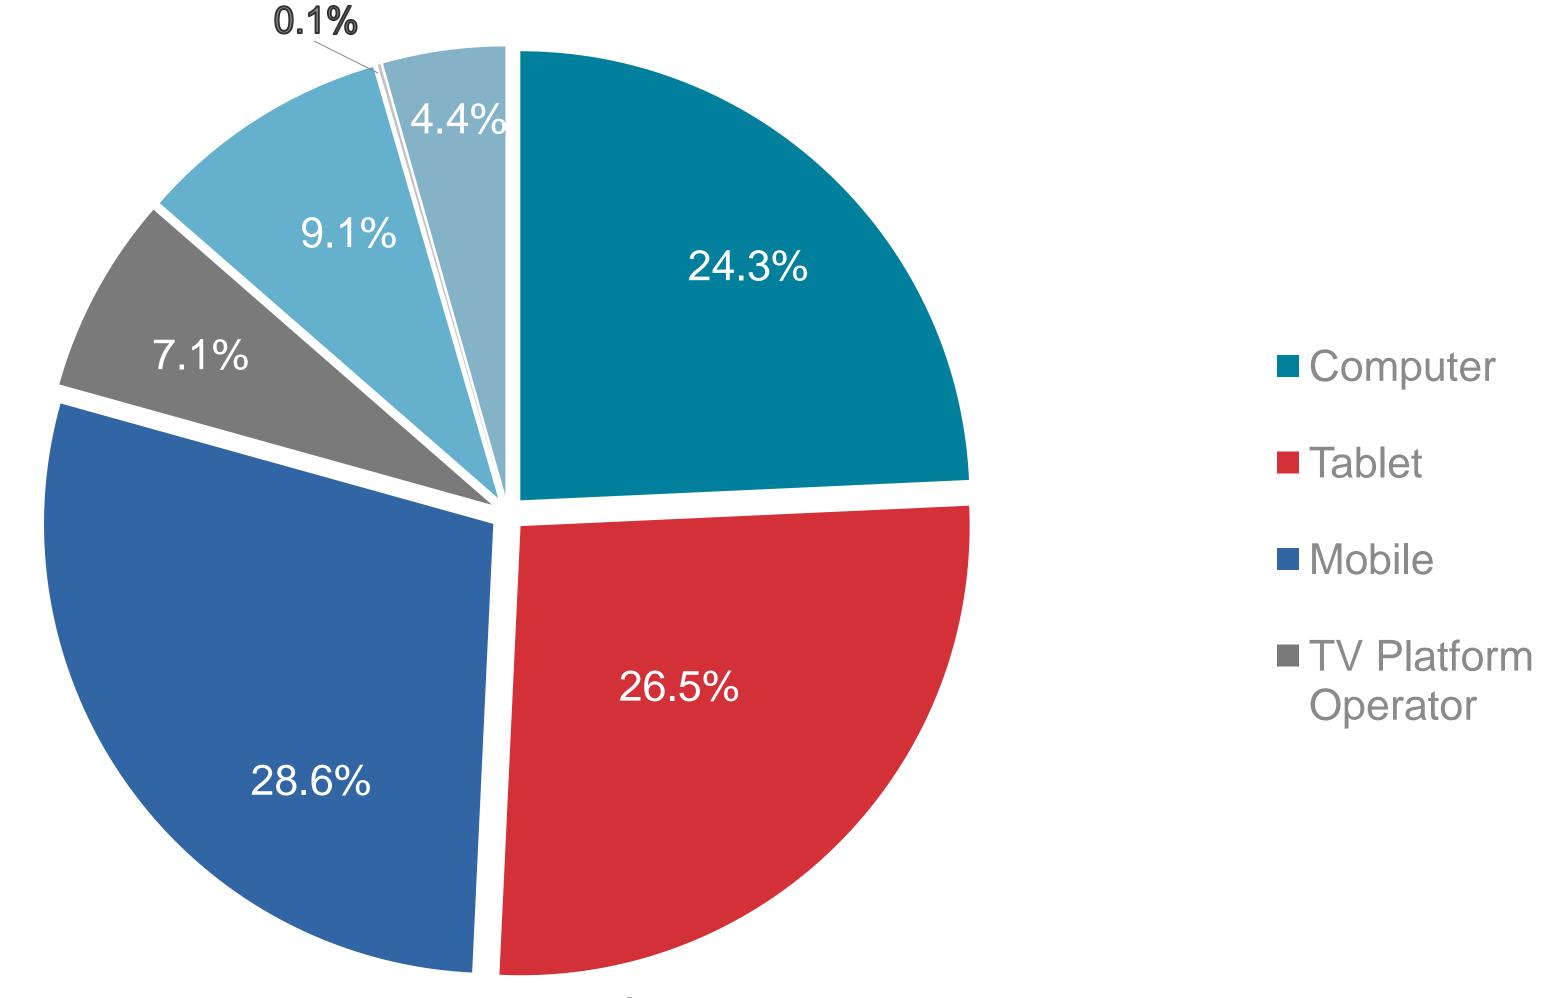

STREAMS BY DEVICE

#### STREAMS BY DEVICE

The crosses to the right indicate the over-indexing audiences (compared to RTÉ Player average).
Programmes will also reach other audiences in large

volumes

|                     | FAIR CITY | EASTENDERS | HOME & AWAY | SHORTLAND<br>STREET | NEIGHBOURS | THE LATE LATE<br>SHOW | THE RAY<br>D'ARCY SHOW |
|---------------------|-----------|------------|-------------|---------------------|------------|-----------------------|------------------------|
| Male                |           |            |             |                     |            | X                     | X                      |
| Female              | X         | X          | X           | X                   | X          |                       |                        |
| Female 18-34        |           | X          | X           |                     | X          |                       |                        |
| Main Shopper + Kids | X         | X          |             | X                   |            | X                     | X                      |