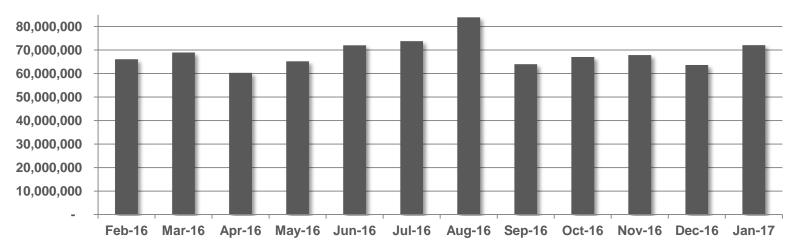

#### **Unique Browsers per Month**

#### Page Views per Month

Source: comScore DAx