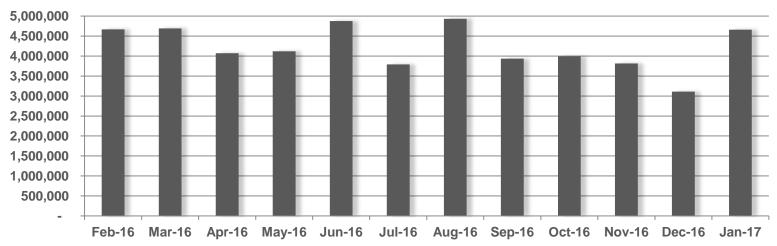

#### **Unique Browsers per Month**

#### Page Views per Month

Source: comScore DAx