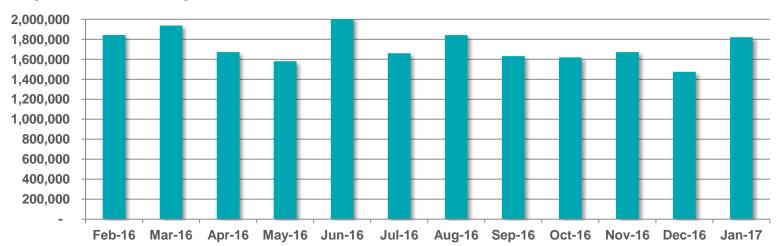

#### **Unique Browsers per Month**

#### Page Views per Month

Source: comScore DAx