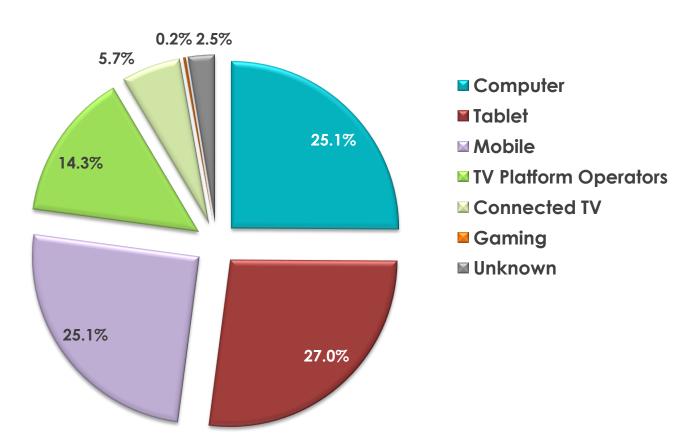

| 6  | First Dates Ireland           | 152,000 |
| 7  | The Tommy Tiernan Show        | 117,000 |
| 8  | Neighbours                    | 117,000 |
| 9  | Nine News                     | 111,000 |
| 10 | The Late Late Show Extras     | 94,000  |
| 11 | The Late Late Show            | 90,000  |
| 12 | Six One News                  | 85,000  |
| 13 | Dancing with the Stars        | 85,000  |
| 14 | Fair City Extras              | 74,000  |
| 15 | Mrs Brown's Boys              | 71,000  |
| 16 | Grey's Anatomy                | 61,000  |
| 17 | Dancing with the Stars Extras | 56,000  |
| 18 | Room to Improve               | 56,000  |
| 19 | Shortland Street              | 47,000  |
| 20 | Homeland                      | 44,000  |

Source: comScore Dax



#### Streams by Device – January 2017



#### **Audience Targeting**



| AUDIENCE            | Fair City | EastEnders | Home &<br>Away | Shortland<br>Street | Room to<br>Improve | The Late<br>Late Show | The Ray<br>D'Arcy Show |
|---------------------|-----------|------------|----------------|---------------------|--------------------|-----------------------|------------------------|
| Male                |           |            |                |                     |                    | X                     | X                      |
| Female              | X         | X          | X              | X                   | X                  |                       |                        |
| Male 18-34          |           |            |                |                     |                    |                       |