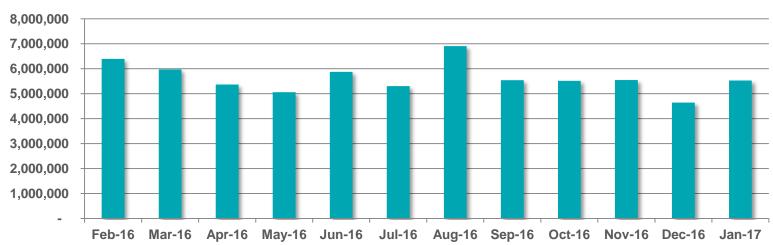

#### **Unique Browsers per Month**

#### Page Views per Month

Source: comScore DAx