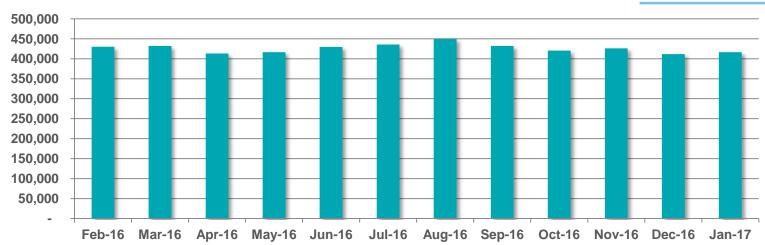

#### **Unique Browsers per Month**

#### Page Views per Month

Source: comScore DAx