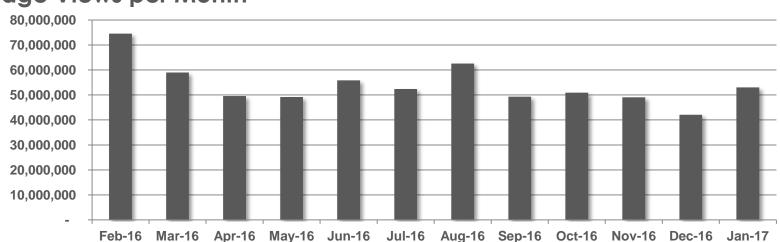

#### Page Views per Month



Source: comScore DAx

## RTÉ NEWS NOW

#### Page Views per App Version – January 2017



## RTĒ.ie





# RTÉ.ie is the Number 1 multi-media website in Ireland with 922,000 users in the past week and the number 1 Irish media web brand used by 47% of Irish Internet users in the last month



No.1 Multi-media Website



The average visit on RTÉ.ie is longer than Irish Times, Independent and The Journal

RTE.ie: 5.57min, Irish Times.com: 5.24min, msn.ie: 5.11min, CNN.com: 4.93min, Independent.ie: 4.64min, Buzzfeed.com: 4.50min, TheJournal.ie: 4.46min (Source: B&A, 2014). The average duration per visit on RTÉ.ie was 6 mins 15 secs in January 2016 (comscore DAx, 2016)



Monthly Unique
Browsers



#### **Unique Browsers per Month**



#### Page Views per Month



Source: comScore DAx



#### Page Views per Device – January 2017



Source: comScore DAx

## RTÉ player 🕞





RTÉ Player is the Number 1 broadcaster video on demand service in Ireland with 400,000 users in last 7 days





Ireland's No.1 VOD service



Total Streams
Per Month

## RTÉ player 🕞

#### **Unique Browsers per Month**



#### Streams per Month



Source: comScore Dax (Unique Browsers excluding Virgin Media/ Sky, Streams exc .Sky)



#### **Top Programmes in January 2017**

|    | Programme                     | Streams |
|----|-------------------------------|---------|
| 1  | Fair City                     | 581,000 |
| 2  | EastEnders                    | 514,000 |
| 3  | Striking Out                  | 322,000 |
| 4  | Home and Away                 | 301,000 |
| 5  | Operati