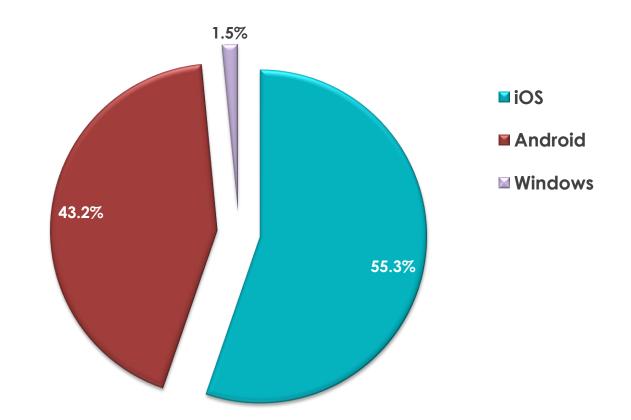

## Digital Audience Report January 2017

## 46% of Irish adults use a digital service from RTÉ every week



## RTÉ NEWS NOW





## RTÉ NEWS NOW

# RTÉ News Now is the Number 1 news and entertainment app in Ireland





downloads

### RTÉ NEWS NOW

#### **Unique Browsers per Month**



#### Page Views per Month



Source: comScore DAx

## RTÉ NEWS NOW

#### Page Views per App Version – January 2017



## RTĒ.ie





# RTÉ.ie is the Number 1 multi-media website in Ireland with 922,000 users in the past week and the number 1 Irish media web brand used by 47% of Irish Internet users in the last month



No.1 Multi-media Website



The average visit on RTÉ.ie is longer than Irish Times, Independent and The Journal

RTE.ie: 5.57min, Irish Times.com: 5.24min, msn.ie: 5.11min, CNN.com: 4.93min, Independent.ie: 4.64min, Buzzfeed.com: 4.50min, TheJournal.ie: 4.46min (Source: B&A, 2014). The average duration per visit on RTÉ.ie was 6 mins 15 secs in January 2016 (comscore DAx, 2016)



Monthly Unique
Browsers



#### **Unique Browsers per Month**



#### Page Views per Month



Source: comScore DAx



#### Page Views per Device – January 2017



Source: comScore DAx

## RTÉ player 🕞





RTÉ Pl