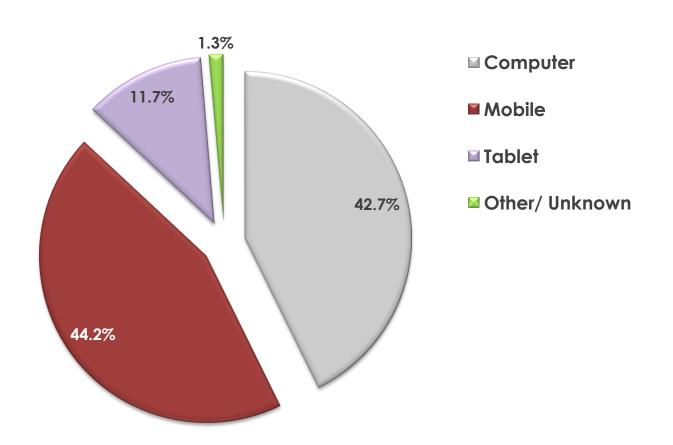

W

#### Page Views per App Version – January 2017



## RTĒ.ie





# RTÉ.ie is the Number 1 multi-media website in Ireland with 922,000 users in the past week and the number 1 Irish media web brand used by 47% of Irish Internet users in the last month



No.1 Multi-media Website



The average visit on RTÉ.ie is longer than Irish Times, Independent and The Journal

RTE.ie: 5.57min, Irish Times.com: 5.24min, msn.ie: 5.11min, CNN.com: 4.93min, Independent.ie: 4.64min, Buzzfeed.com: 4.50min, TheJournal.ie: 4.46min (Source: B&A, 2014). The average duration per visit on RTÉ.ie was 6 mins 15 secs in January 2016 (comscore DAx, 2016)



Monthly Unique
Browsers



#### **Unique Browsers per Month**



#### Page Views per Month



Source: comScore DAx



#### Page Views per Device – January 2017



Source: comScore DAx

## RTÉ player 🕞





RTÉ Player is the Number 1 broadcaster video on demand service in Ireland with 400,000 users in last 7 days





Ireland's No.1 VOD service



Total Streams
Per Month

## RTÉ player 🕞

#### **Unique Browsers per Month**



#### Streams per Month



Source: comScore Dax (Unique Browsers excluding Virgin Media/ Sky, Streams exc .Sky)



#### **Top Programmes in January 2017**

|    | Programme                     | Streams |
|----|-------------------------------|---------|
| 1  | Fair City                     | 581,000 |
| 2  | EastEnders                    | 514,000 |
| 3  | Striking Out                  | 322,000 |
| 4  | Home and Away                 | 301,000 |
| 5  | Operation Transformation      | 171,000 |
| 6  | First Dates Ireland