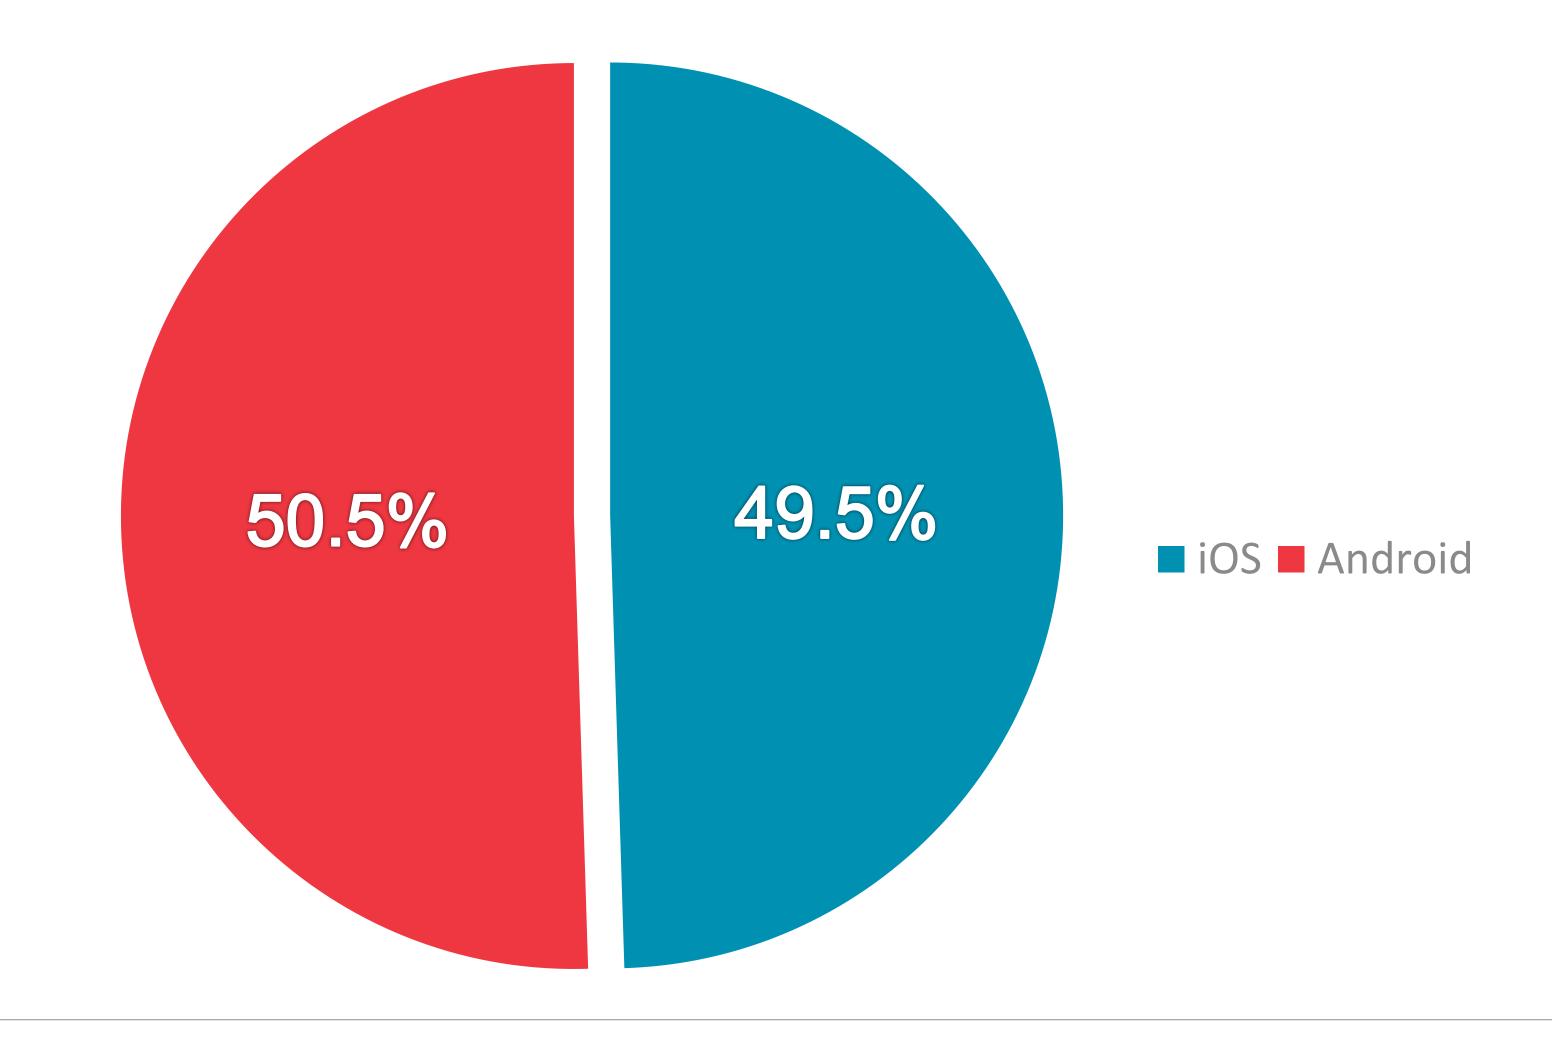

### PAGE VIEWS PER APP VERSION

RTÉ.ie is the Number 1 multi-media website in Ireland, used by 38% of Irish adults

News & Entertainment Websites Ever Used

November 2019 (Adults 18+)