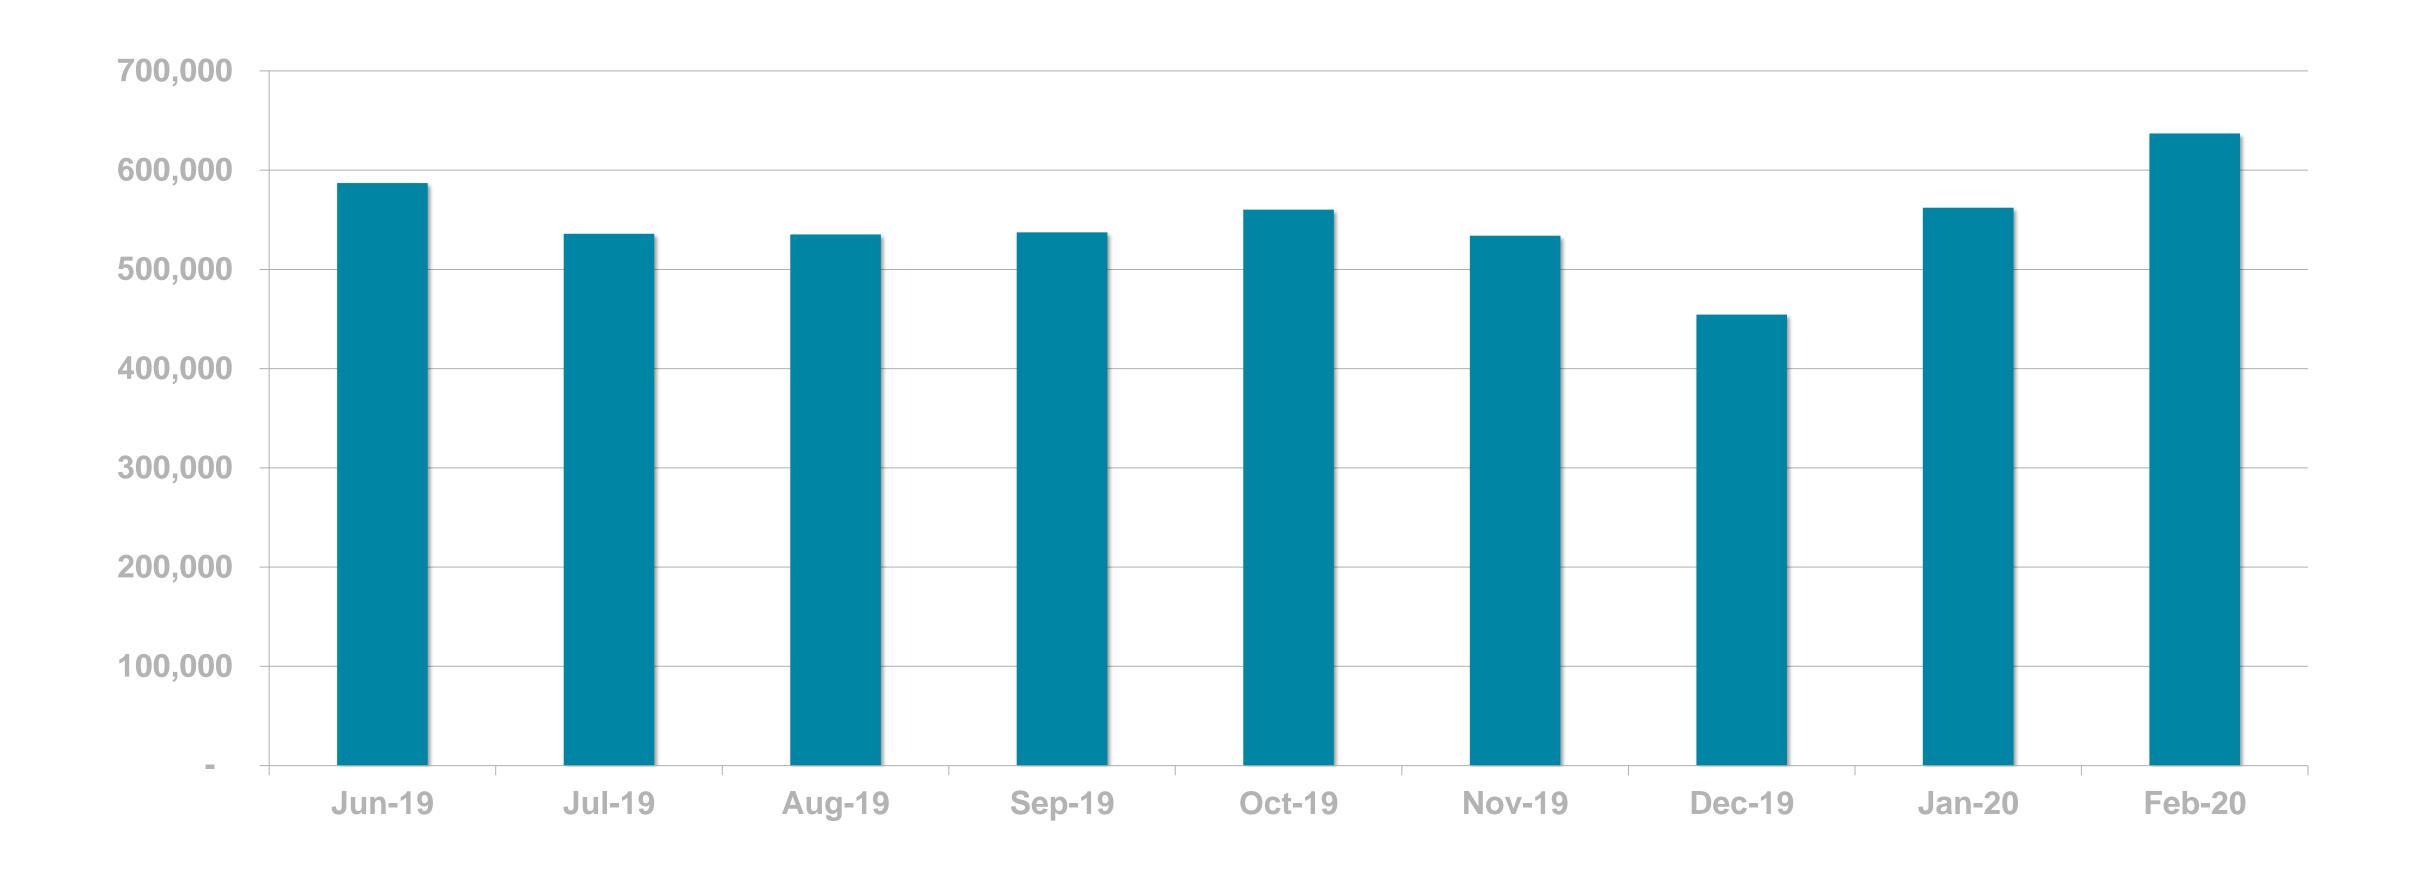

#### DIGITAL SERVICE USAGE

52% of Irish adults use a digital service from RTÉ every week





# RTÉ NEWS NOW

RTÉ News Now is the Number 1 news and entertainment app in Ireland





News Apps Ever Used – November 2019 (Adults 18+)





## RTÉ News Now UNIQUE BROWSERS PER MONTH





### RTÉ News Now PAGE VIEWS PER MONTH





### PAGE VIEWS PER APP VERSION







RTÉ.ie is the Number 1 multi-media website in Ireland, used by 38% of Irish adults

News & Entertainment Websites Ever Used

November 2019 (Adults 18+)







# RTÉ.ie UNIQUE BROWSERS PER MONTH





### RTÉ.ie PAGE VIEWS PER MONTH



### PAGE VIEWS PER DEVICE





RTÉ Player is the Number 1
broadcaster video on demand service
in Ireland used by 48% of adults in
Ireland



Ireland's
No. 1
BVOD service





**BVOD Services Ever Used** 



# RTÉ PLAYER STREAMS/ PLAYCOUNT PER MONTH





### **Top Programmes**

|    | Programme                       | Streams |
|----|---------------------------------|---------|
| 1  | EastEnders                      | 352,000 |
| 2  | Fair City                       | 323,000 |