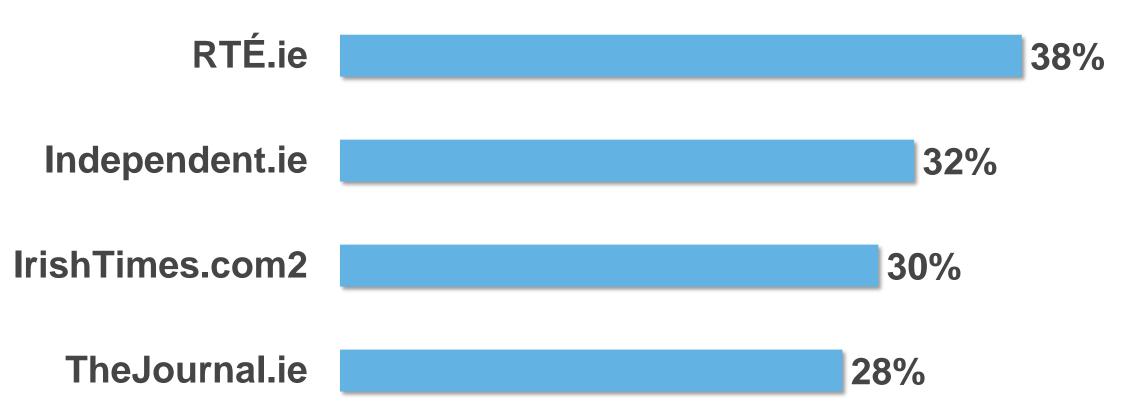

### PAGE VIEWS PER APP VERSION

RTÉ.ie is the Number 1 multi-media website in Ireland, used by 38% of Irish adults

News & Entertainment Websites Ever Used

November 2019 (Adults 18+)