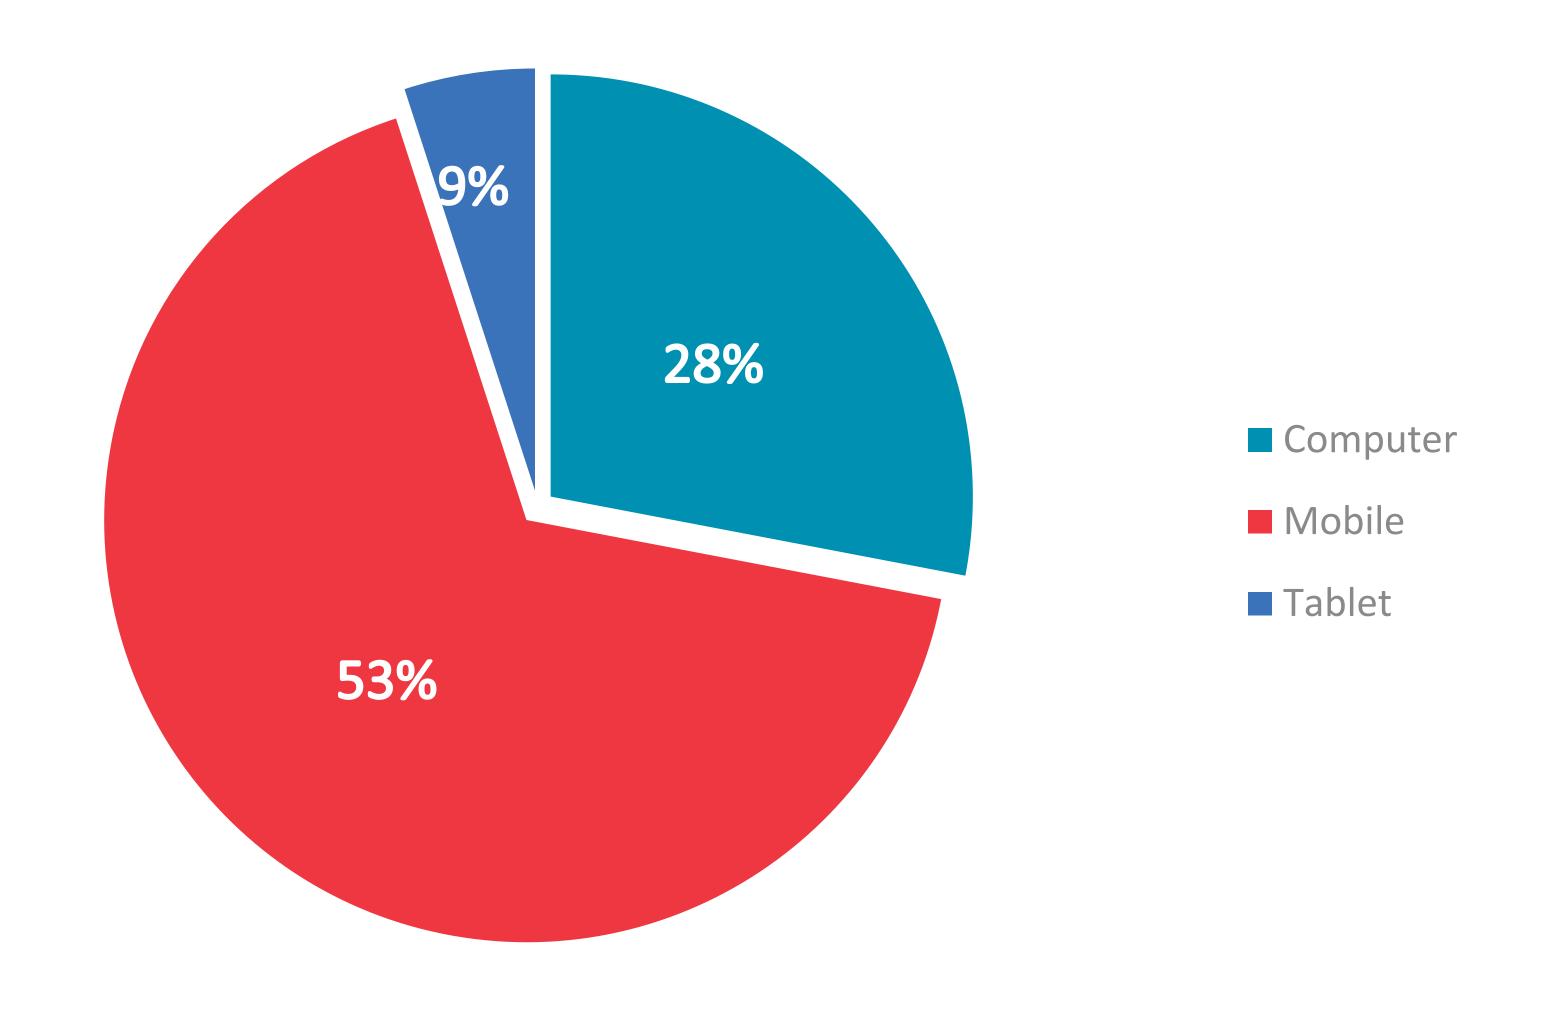

### PAGE VIEWS PER DEVICE

RTÉ Player is the Number 1
broadcaster video on demand service
in Ireland used by 48% of adults in
Ireland

Ireland's
No. 1
BVOD service

**BVOD Services Ever Used** 