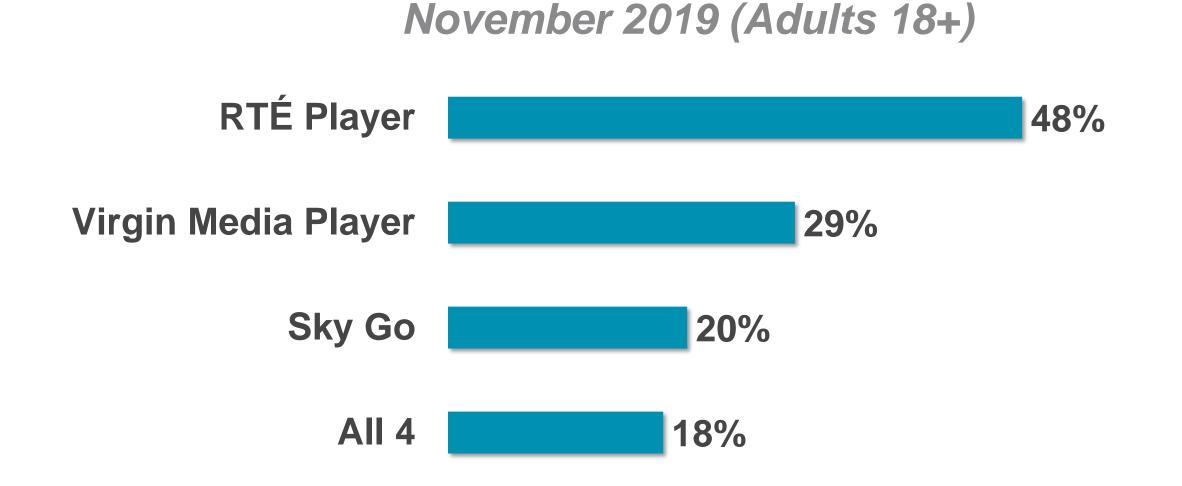

### PAGE VIEWS PER DEVICE

RTÉ Player is the Number 1
broadcaster video on demand service
in Ireland used by 48% of adults in
Ireland

Ireland's
No. 1
BVOD service

**BVOD Services Ever Used** 