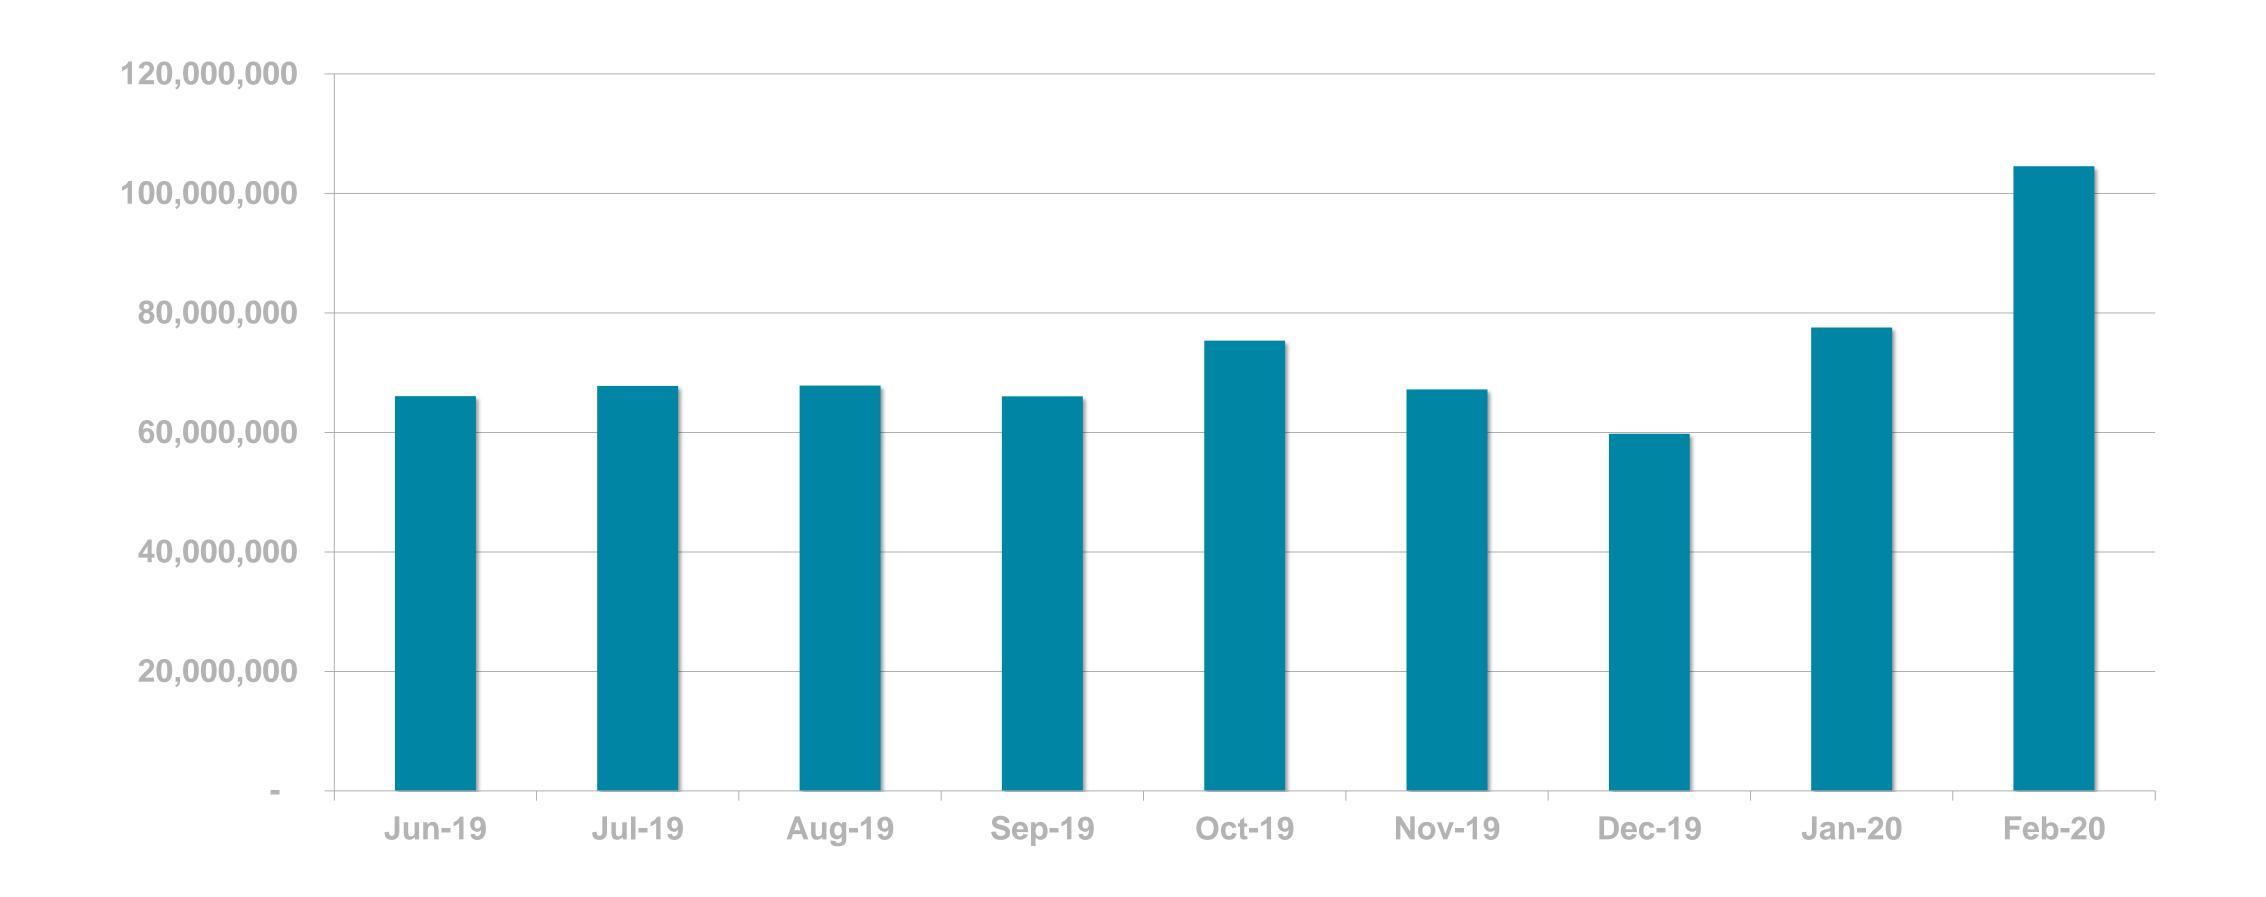

#### DIGITAL SERVICE USAGE

52% of Irish adults use a digital service from RTÉ every week





# RTÉ NEWS NOW

RTÉ News Now is the Number 1 news and entertainment app in Ireland





News Apps Ever Used – November 2019 (Adults 18+)





## RTÉ News Now UNIQUE BROWSERS PER MONTH





### RTÉ News Now PAGE VIEWS PER MONTH





### PAGE VIEWS PER APP VERSION







RTÉ.ie is the Number 1 multi-media website in Ireland, used by 38% of Irish adults

News & Entertainment Websites Ever Used

November 2019 (Adults 18+)







# RTÉ.ie UNIQUE BROWSERS PER MONTH





### RTÉ.ie PAGE VIEWS PER MONTH



### PAGE VIEWS PER DEVICE





RTÉ Player is the Number 1
broadcaster video on demand service
in Ireland used by 48% of adults in
Ireland



Ireland's
No. 1
BVOD service





**BVOD Services Ever Used** 



# RTÉ PLAYER STREAMS/ PLAYCOUNT PER MONTH





### **Top Programmes**

|    | Programme                       | Streams |
|----|---------------------------------|---------|
| 1  | EastEnders                      | 352,000 |
| 2  | Fair City                       | 323,000 |
| 3  | Home & Away                     | 303,000 |
| 4  | Election 2020                   | 286,000 |
| 5  | RTÉ News: Nine O'Clock          | 283,000 |
| 6  | The Tommy Tiernan Show          | 195,000 |
| 7  | RTÉ News: Six One               | 178,000 |
| 8  | The Late Show                   | 163,000 |
| 9  | Fir