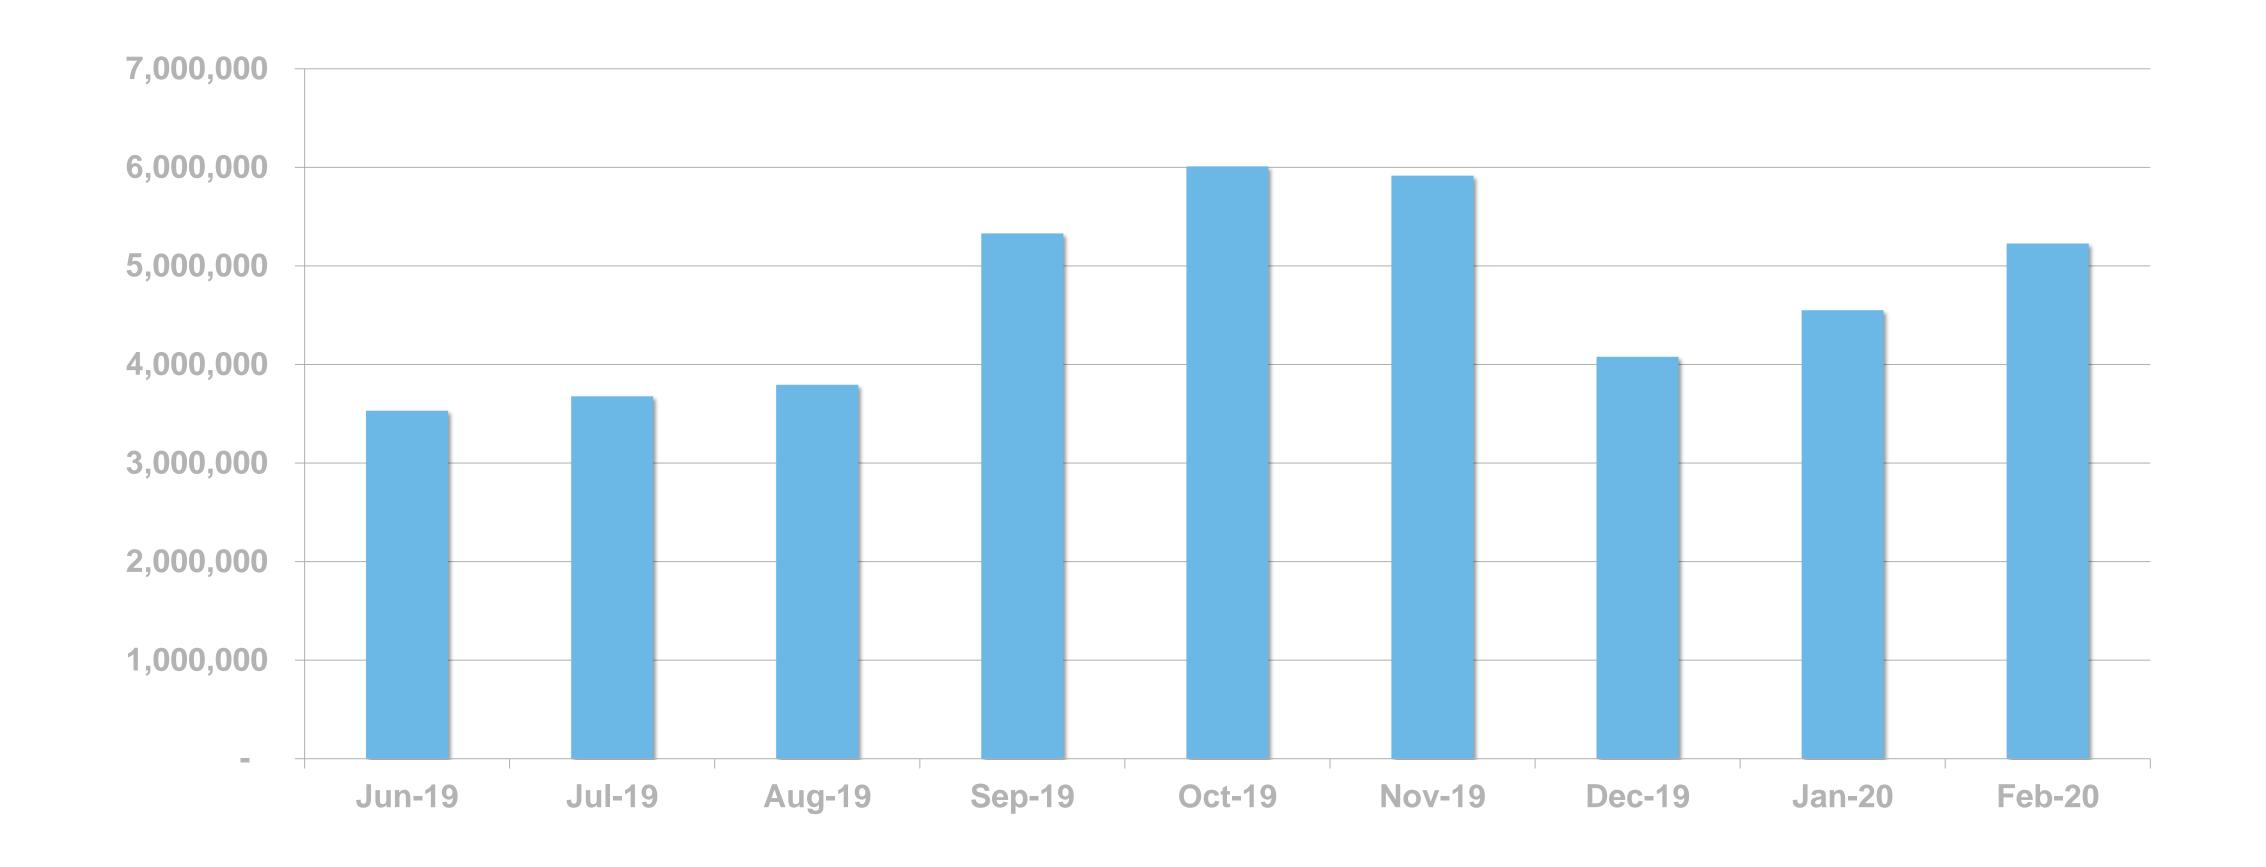

se a digital service from RTÉ every week





# RTÉ NEWS NOW

RTÉ News Now is the Number 1 news and entertainment app in Ireland





News Apps Ever Used – November 2019 (Adults 18+)





## RTÉ News Now UNIQUE BROWSERS PER MONTH





### RTÉ News Now PAGE VIEWS PER MONTH





### PAGE VIEWS PER APP VERSION







RTÉ.ie is the Number 1 multi-media website in Ireland, used by 38% of Irish adults

News & Entertainment Websites Ever Used

November 2019 (Adults 18+)







# RTÉ.ie UNIQUE BROWSERS PER MONTH





### RTÉ.ie PAGE VIEWS PER MONTH



### PAGE VIEWS PER DEVICE





RTÉ Player is the Number 1
broadcaster video on demand service
in Ireland used by 48% of adults in
Ireland



Ireland's
No. 1
BVOD service





**BVOD Services Ever Used** 



# RTÉ PLAYER STREAMS/ PLAYCOUNT PER MONTH





### **Top Programmes**

|    | Programme                       | Streams |
|----|---------------------------------|---------|
| 1  | EastEnders                      | 352,000 |
| 2  | Fair City                       | 323,000 |
| 3  | Home & Away                     | 303,000 |
| 4  | Election 2020                   | 286,000 |
| 5  | RTÉ News: Nine O'Clock          | 283,000 |
| 6  | The Tommy Tiernan Show          | 195,000 |
| 7  | RTÉ News: Six One               | 178,000 |
| 8  | The Late Show                   | 163,000 |
| 9  | First Dates Ireland             | 144,000 |
| 10 | Operation Transformation        | 141,000 |
| 11 | Dancing with the Stars          | 129,000 |
| 12 | Neighbours                      | 92,000  |
| 13 | Prime Time: The Leader's Debate | 82,000  |
| 14 |