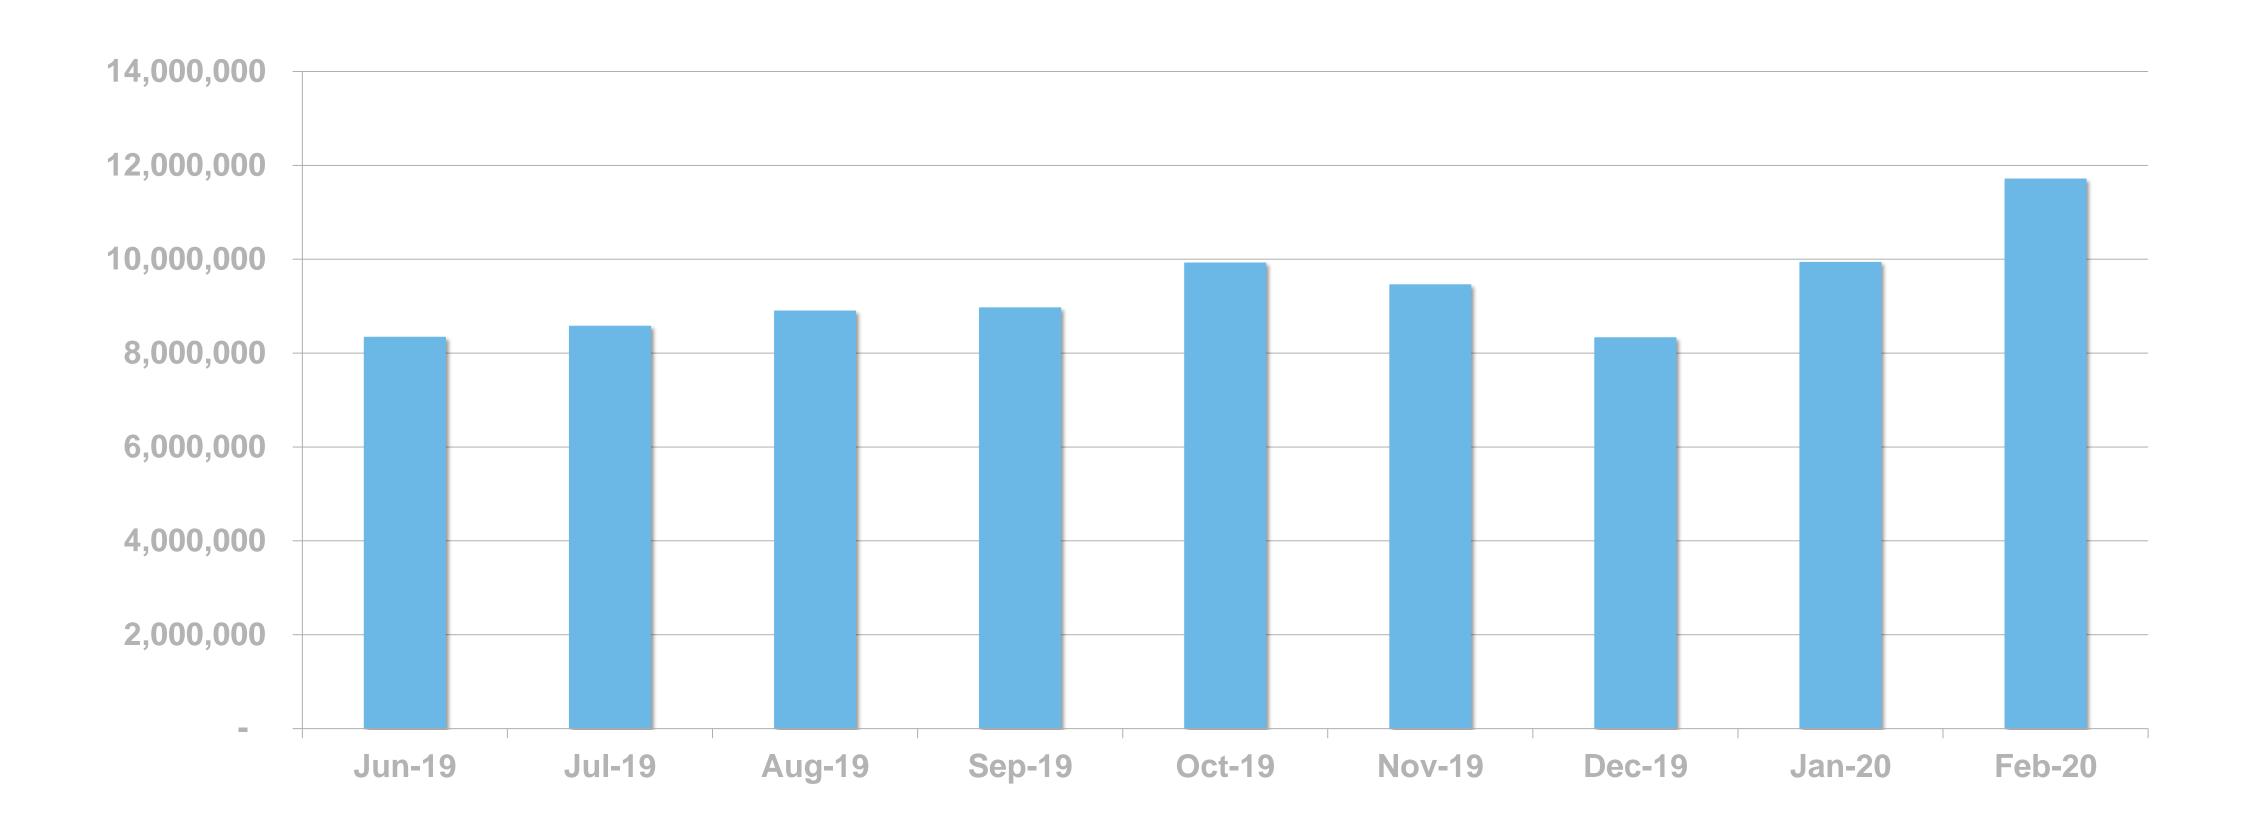

#### DIGITAL SERVICE USAGE

52% of Irish adults use a digital service from RTÉ every week





# RTÉ NEWS NOW

RTÉ News Now is the Number 1 news and entertainment app in Ireland





News Apps Ever Used – November 2019 (Adults 18+)





## RTÉ News Now UNIQUE BROWSERS PER MONTH





### RTÉ News Now PAGE VIEWS PER MONTH





### PAGE VIEWS PER APP VERSION







RTÉ.ie is the Number 1 multi-media website in Ireland, used by 38% of Irish adults

News & Entertainment Websites Ever Used

November 2019 (Adults 18+)







# RTÉ.ie UNIQUE BROWSERS PER MONTH





### RTÉ.ie PAGE VIEWS PER MONTH



### PAGE VIEWS PER DEVICE





RTÉ Player is the Number 1
broadcaster video on demand service
in Ireland used by 48% of adults in
Ireland



Ireland's
No. 1
BVOD service





**BVOD Services Ever Used** 



# RTÉ PLAYER STREAMS/ PLAYCOUNT PER MONTH





### **Top Programmes**

|    | Programme                       | Streams |
|----|---------------------------------|---------|
| 1  | EastEnders                      | 352,000 |
| 2  | Fair City                       | 323,000 |
| 3  | Home & Away                     | 303,000 |
| 4  | Election 2020                   | 286,000 |
| 5  | RTÉ News: Nine O'Clock          | 283,000 |
| 6  | The Tommy Tiernan Show          | 195,000 |
| 7  | RTÉ News: Six One               | 178,000 |
| 8  | The Late Show