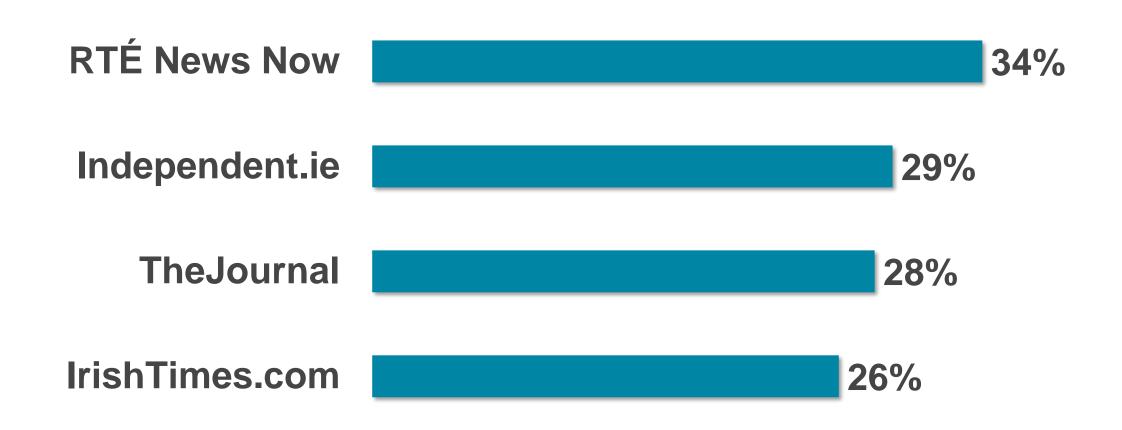

# RTÉ NEWS NOW

RTÉ News Now is the Number 1 news and entertainment app in Ireland

News Apps Ever Used – November 2019 (Adults 18+)