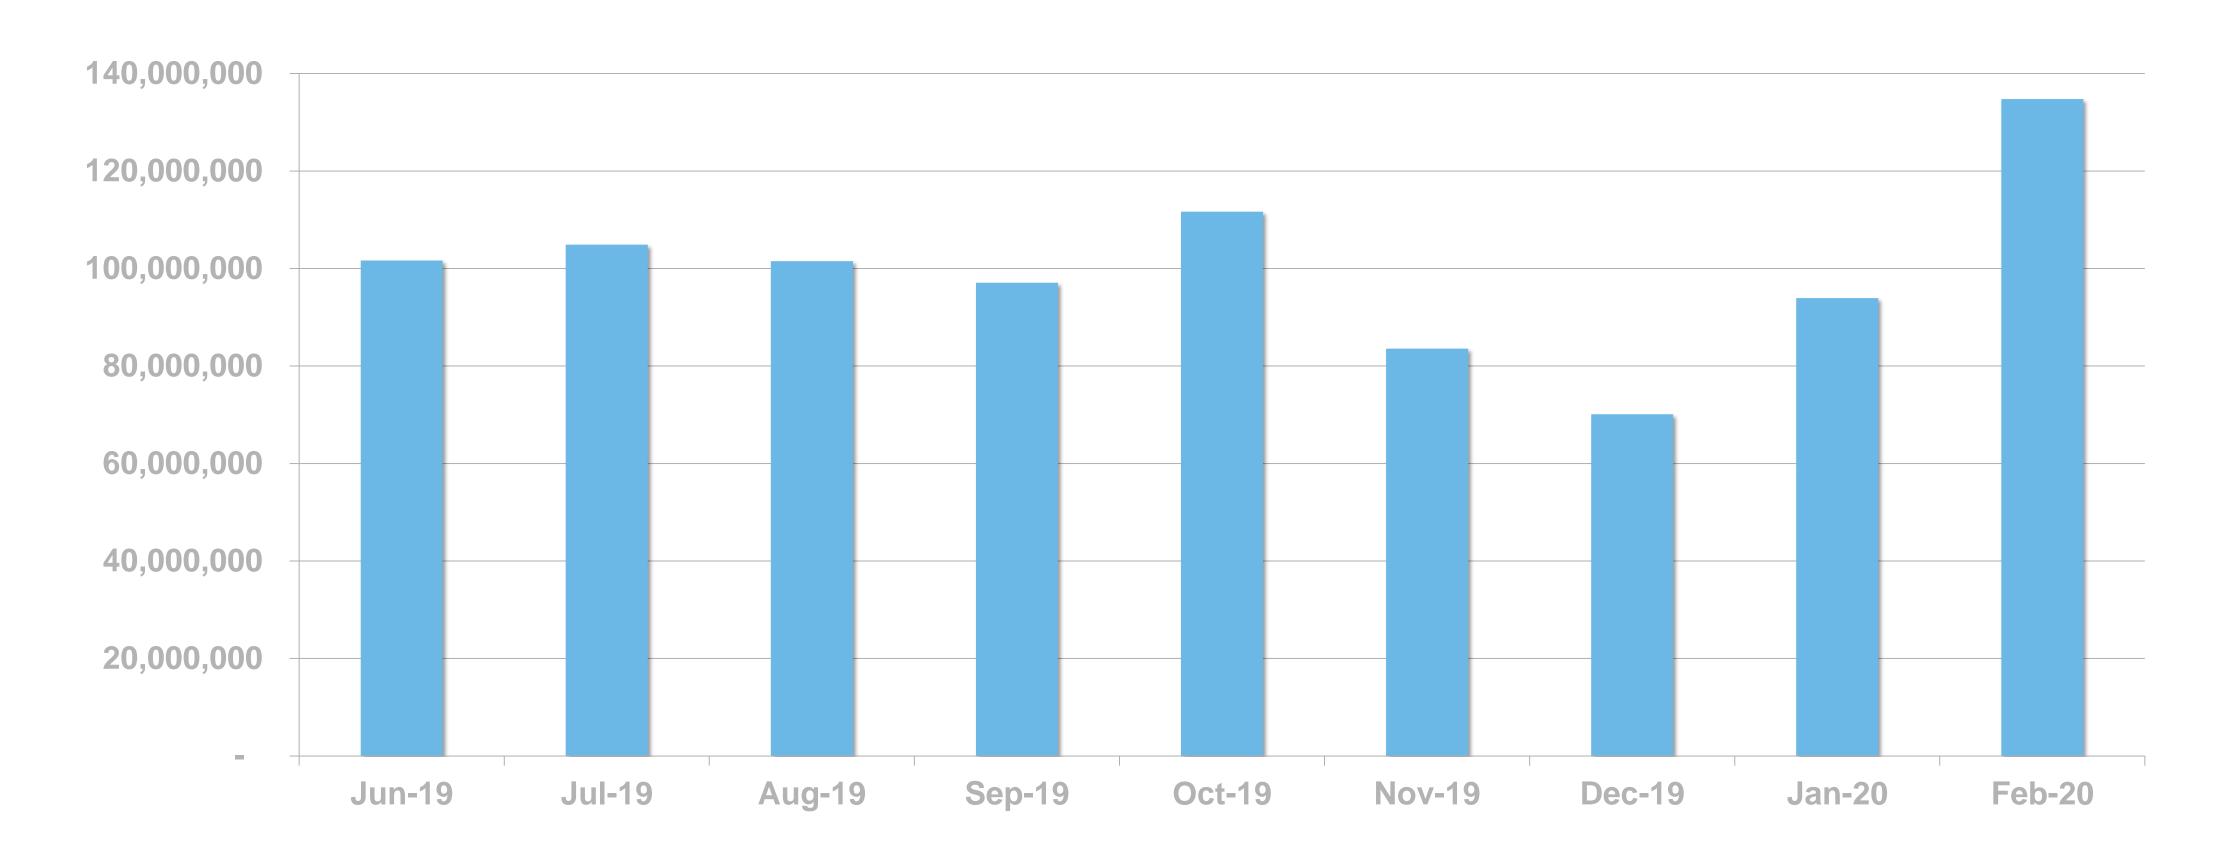

#### DIGITAL SERVICE USAGE

52% of Irish adults use a digital service from RTÉ every week





# RTÉ NEWS NOW

RTÉ News Now is the Number 1 news and entertainment app in Ireland





News Apps Ever Used – November 2019 (Adults 18+)





## RTÉ News Now UNIQUE BROWSERS PER MONTH





### RTÉ News Now PAGE VIEWS PER MONTH





### PAGE VIEWS PER APP VERSION







RTÉ.ie is the Number 1 multi-media website in Ireland, used by 38% of Irish adults

News & Entertainment Websites Ever Used

November 2019 (Adults 18+)







# RTÉ.ie UNIQUE BROWSERS PER MONTH





### RTÉ.ie PAGE VIEWS PER MONTH



### PAGE VIEWS PER DEVICE





RTÉ Player is the Number 1
broadcaster video on demand service
in Ireland used by 48% of adults in
Ireland



Ireland's
No. 1
BVOD service





**BVOD Services Ever Used** 



# RTÉ PLAYER STREAMS/ PLAYCOUNT PER MONTH





### **Top Programmes**

|    | Programme                       | Streams |
|----|---------------------------------|---------|
| 1  | EastEnders                      | 352,000 |
| 2  | Fair City                       | 323,000 |
| 3  | Home & Away                     | 3