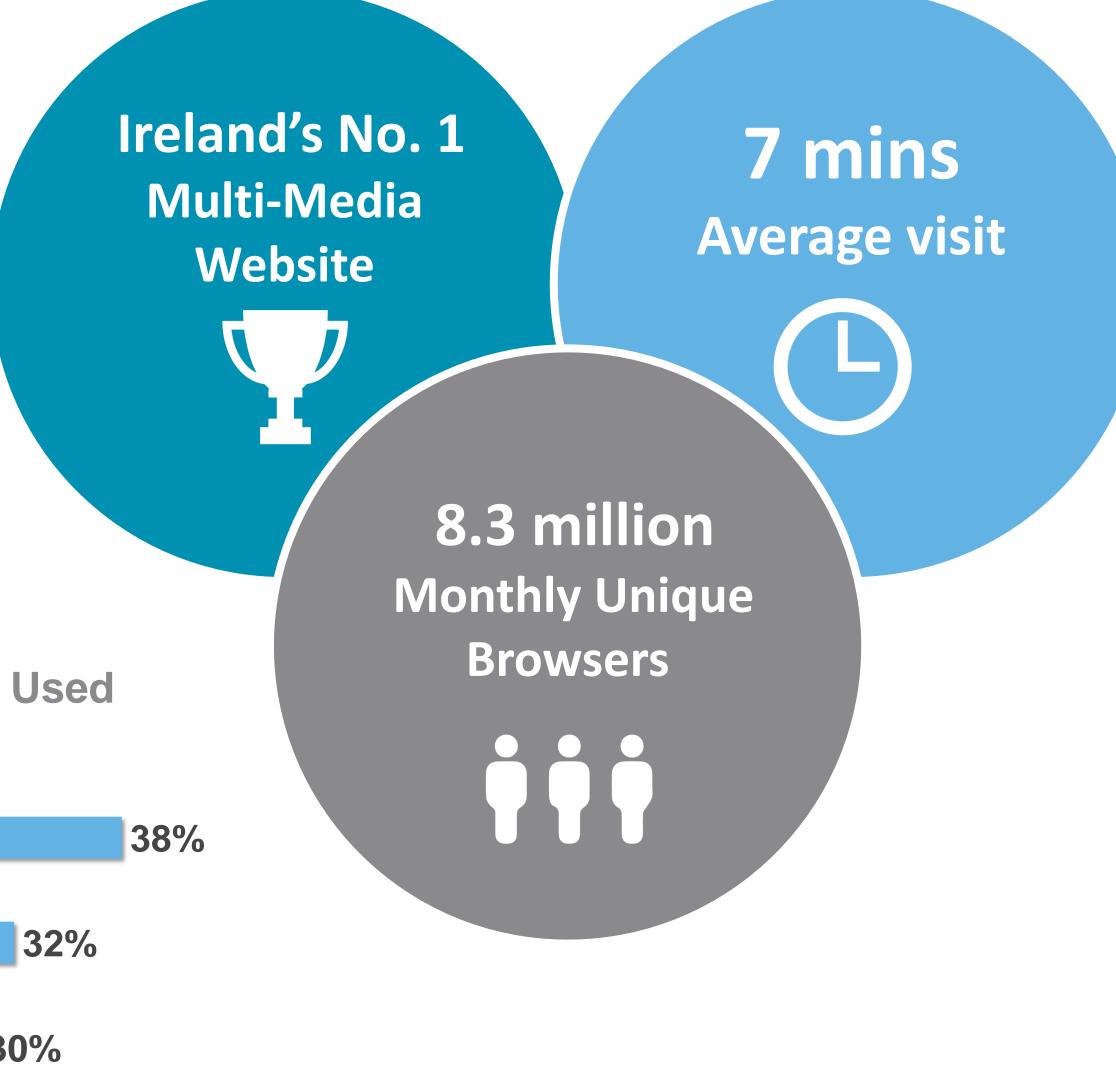

### PAGE VIEWS PER APP VERSION

RTÉ.ie is the Number 1 multi-media website in Ireland, used by 38% of Irish adults

News & Entertainment Websites Ever Used

November 2019 (Adults 18+)

### PAGE VIEWS PER DEVICE

RTÉ Player is the Number 1
broadcaster video on demand service
in Ireland used by 48% of adults in
Ireland

Ireland's
No. 1
BVOD service

**BVOD Services Ever Used** 