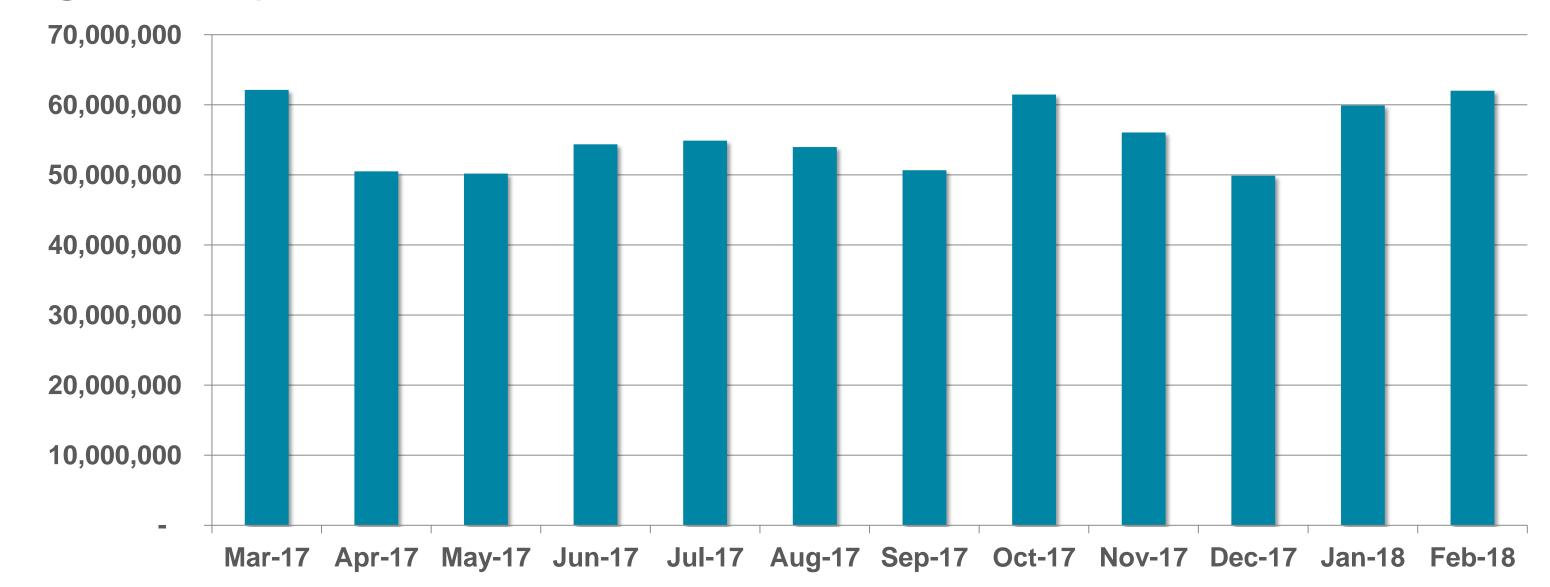

### RTÉ NEWS NOW APP.



RTÉ News

Now App



App Downloads







#### STATS.

#### Unique browsers per month



#### Page views per month







February 2018





### RTE.ie



### RTÉ.ie is the Number 1 multi-media website in Ireland with 1.2m Irish users aged under 65 and 6m unique browsers per month



RTÉ.IE.



No.1 Multi-Media Website



The average visit on RTÉ.ie is longer than Irish Times, Independent and The Journal

RTE.ie: 5.57min, Irish Times.com: 5.24min, msn.ie: 5.11min,
CNN.com: 4.93min, Independent.ie: 4.64min, Buzzfeed.com: 4.50min,
TheJournal.ie: 4.46min (Source: B&A, 2014). The average duration per
visit on RTÉ.ie was 6 mins 15 secs in January 2016 (comscore DAx, 2016)



Monthly Unique Browsers

RTÊ.ie

#### Unique browsers per month



#### Page views per month



STATS.





RTÉ Media Sales

RTĒ.ie

# RTÉ PLAYER. RTÉ Media Sales

### RTÉ player 6





### RTÉ Player is the Number 1 broadcaster video on demand service in Ireland with 1m users aged under 65 in the last month



RTÉ PLAYER













### TOP PROGRAMMES.

|    | Programme                     | Streams |
|----|-------------------------------|---------|
| 1  | The Young Offenders           | 496,000 |
| 2  | Home and Away                 | 384,000 |
| 3  | Fair City                     | 345,000 |
| 4  | EastEnders                    | 300,000 |
| 5  | First Dates Ireland           | 234,000 |
| 6  | Room to Improve               | 187,000 |
| 7  | Neighbours                    | 143,000 |
| 8  | The Late Show Extras          | 117,000 |
| 9  | RTÉ News: Nine O'Clock        | 114,000