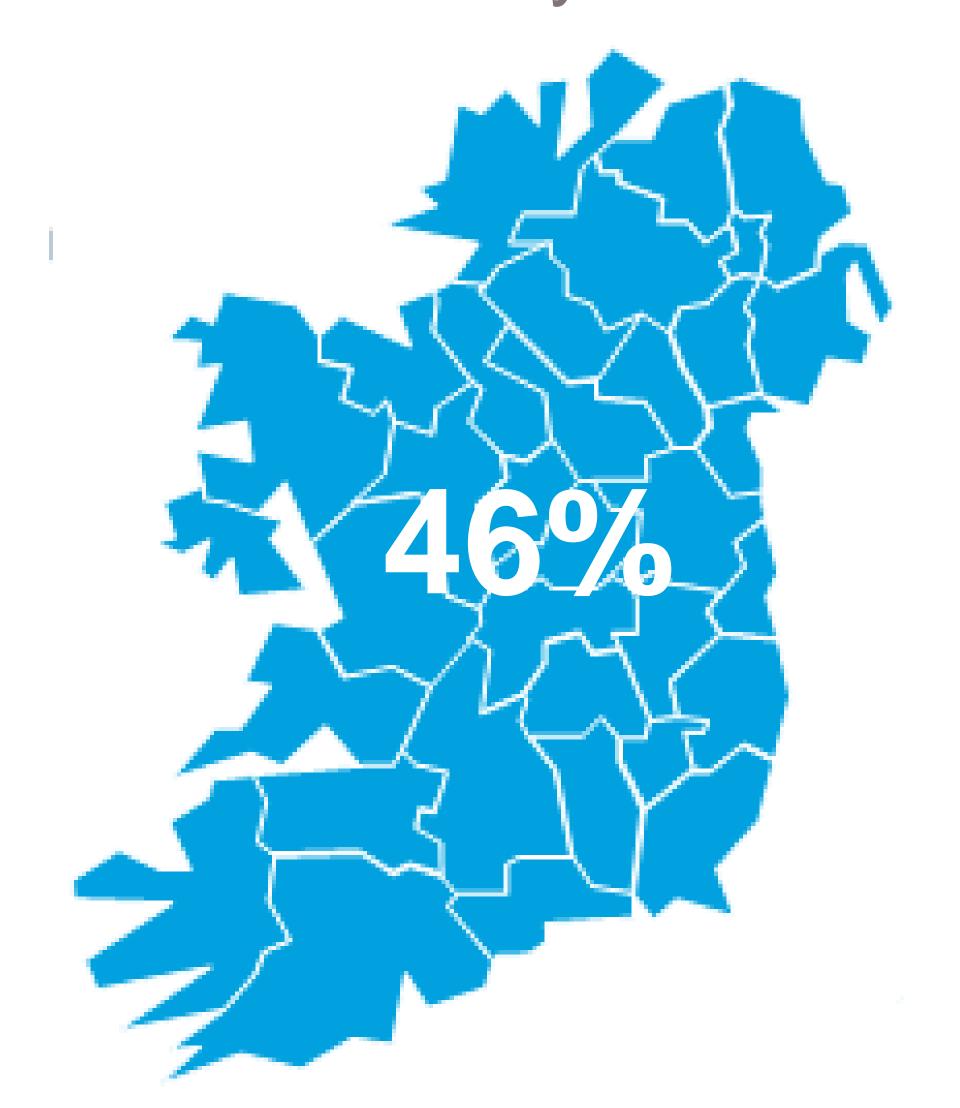

### DIGITAL SERVICE USAGE.

46% of Irish adults use a digital service from RTÉ every week