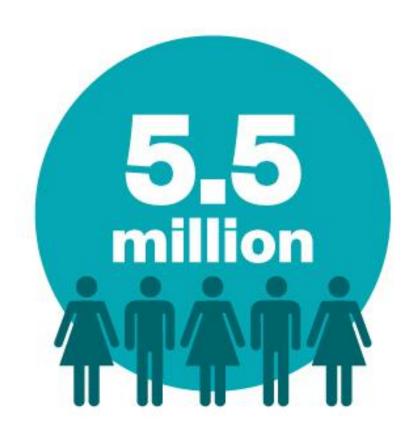

### RTÉ has an online user base of 1.25m adults in Ireland

REACH.

Source: TGI 2017

RTÉ Media Sales