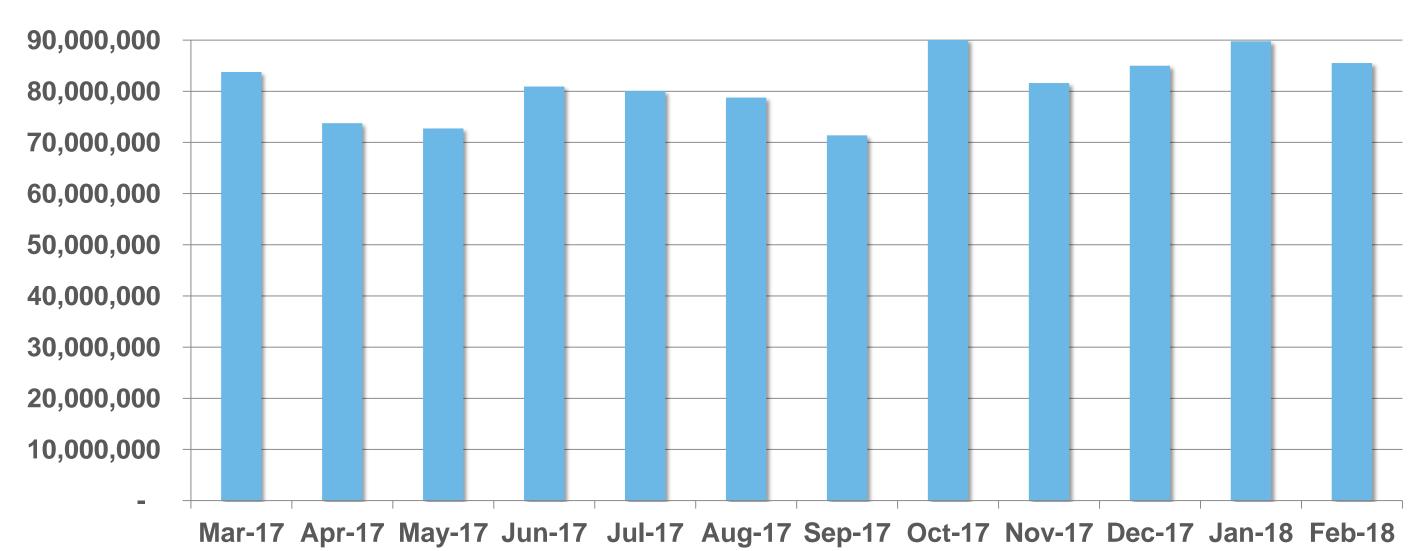

### DIGITAL SERVICE USAGE.

46% of Irish adults use a digital service from RTÉ every week



## RTÉ NEWS NOW APP. RTÉ Media Sales

### RTÉ NEWS NOW







### RTÉ News Now is the Number 1 news and entertainment app in Ireland



### RTÉ NEWS NOW APP.



RTÉ News

Now App



App Downloads







#### STATS.

#### Unique browsers per month



#### Page views per month







February 2018





### RTE.ie



### RTÉ.ie is the Number 1 multi-media website in Ireland with 1.2m Irish users aged under 65 and 6m unique browsers per month



RTÉ.IE.



No.1 Multi-Media Website



The average visit on RTÉ.ie is longer than Irish Times, Independent and The Journal

RTE.ie: 5.57min, Irish Times.com: 5.24min, msn.ie: 5.11min,
CNN.com: 4.93min, Independent.ie: 4.64min, Buzzfeed.com: 4.50min,
TheJournal.ie: 4.46min (Source: B&A, 2014). The average duration per
visit on RTÉ.ie was 6 mins 15 secs in January 2016 (comscore DAx, 2016)



Monthly Unique Browsers

RTÊ.ie

#### Unique browsers per month



#### Page views per month



STATS.





RTÉ Media Sales

RTĒ.ie

# RTÉ PLAYER. RTÉ Media Sales

### RTÉ player 6





### RTÉ Player is the Number 1 broadcaster video on