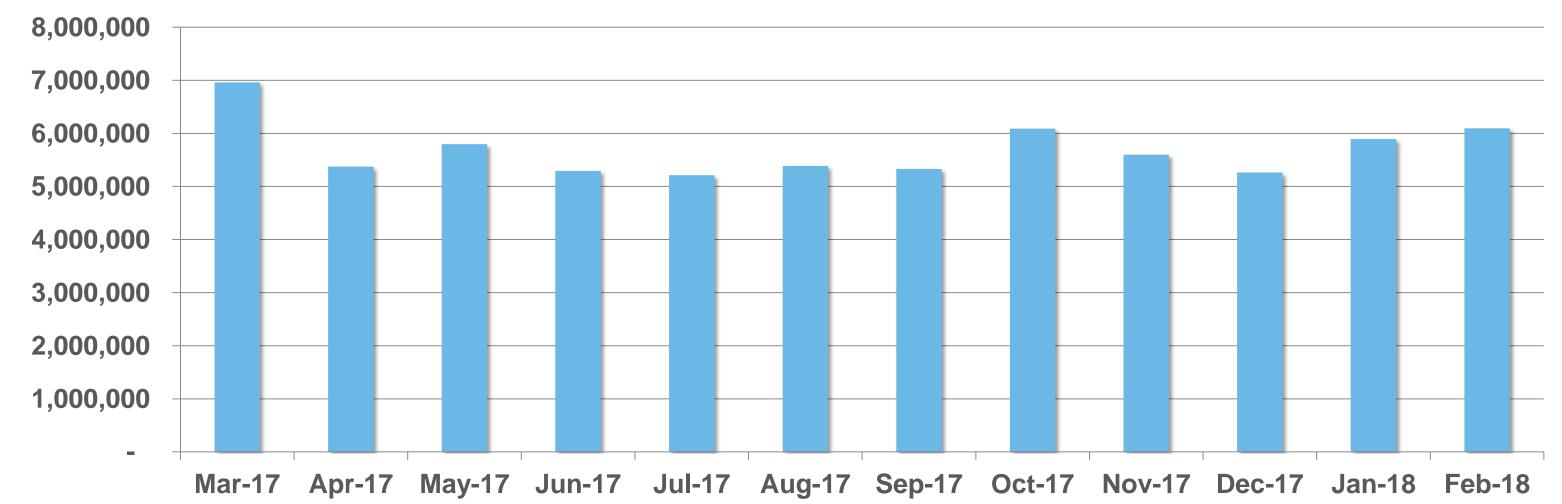

ntertainment app in Ireland



### RTÉ NEWS NOW APP.



RTÉ News

Now App



App Downloads







#### STATS.

#### Unique browsers per month



#### Page views per month







February 2018





### RTE.ie



### RTÉ.ie is the Number 1 multi-media website in Ireland with 1.2m Irish users aged under 65 and 6m unique browsers per month



RTÉ.IE.



No.1 Multi-Media Website



The average visit on RTÉ.ie is longer than Irish Times, Independent and The Journal

RTE.ie: 5.57min, Irish Times.com: 5.24min, msn.ie: 5.11min,
CNN.com: 4.93min, Independent.ie: 4.64min, Buzzfeed.com: 4.50min,
TheJournal.ie: 4.46min (Source: B&A, 2014). The average duration per
visit on RTÉ.ie was 6 mins 15 secs in January 2016 (comscore DAx, 2016)



Monthly Unique Browsers

RTÊ.ie

#### Unique browsers per month



#### Page views per month



STATS.





RTÉ Media Sales

RTĒ.ie

# RTÉ PLAYER. RTÉ Media Sales

### RTÉ player 6





### RTÉ Player is the Number 1 broadcaster video on demand service in Ireland with 1m users aged under 65 in the last month



RTÉ PLAYER













### TOP PROGRAMMES.

|    | Programme                     | Streams |
|----|-------------------------------|---------|
| 1  | The Young Offenders           | 496,000 |
| 2  | Home and Away                 | 384,000 |
| 3  | Fair City                     | 345,000 |
| 4  | EastEnders                    | 300,000 |
| 5  | First Dates Ireland           | 234,000 |
| 6  | Room to Improve               | 187,000 |
| 7  | Neighbours                    | 143,000 |
| 8  | The Late Show Extras          | 117,000 |
| 9  | RTÉ News: