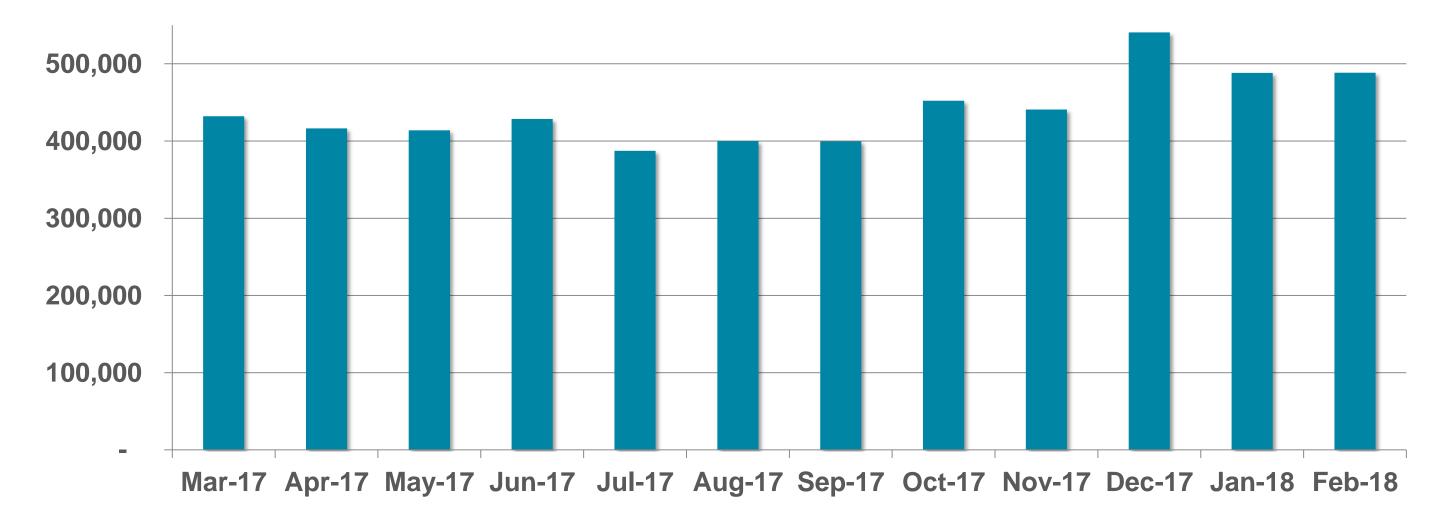

### DIGITAL SERVICE USAGE.

46% of Irish adults use a digital service from RTÉ every week



## RTÉ NEWS NOW APP. RTÉ Media Sales

### RTÉ NEWS NOW







### RTÉ News Now is the Number 1 news and entertainment app in Ireland



### RTÉ NEWS NOW APP.



RTÉ News

Now App



App Downloads







#### STATS.

#### Unique browsers per month



#### Page views per month







February 2018





### RTE.ie



### RTÉ.ie is the Number 1 multi-media website in Ireland with 1.2m Irish users aged under 65 and 6m unique browsers per month



RTÉ.IE.



No.1 Multi-Media Website



The average visit on RTÉ.ie is longer than Irish Times, Independent and The Journal

RTE.ie: 5.57min, Irish Times.com: 5.24min, msn.ie: 5.11min,
CNN.com: 4.93min, Independent.ie: 4.64min, Buzzfeed.com: 4.50min,
TheJournal.ie: 4.46min (Source: B&A, 2014). The average duration per
visit on RTÉ.ie was 6 mins 15 secs in January 2016 (comscore DAx, 2016)



Monthly Unique Browsers

RTÊ.ie

#### Unique browsers per month



#### Page views per month



STATS.





RTÉ Media Sales

RTĒ.ie

# RTÉ PLAYER. RTÉ Media Sales

### RTÉ player 6





### RTÉ Player is the