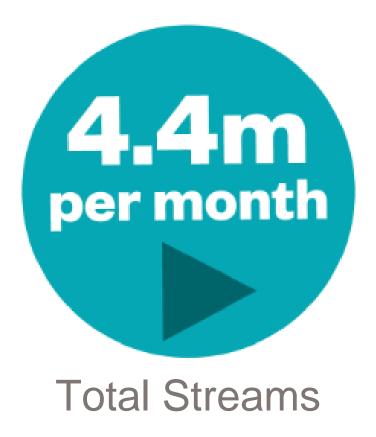

### TOP PROGRAMMES.

|    | Programme                     | Streams |
|----|-------------------------------|---------|
| 1  | The Young Offenders           | 496,000 |
| 2  | Home and Away                 | 384,000 |
| 3  | Fair City                     | 345,000 |
| 4  | EastEnders                    | 300,000 |
| 5  | First Dates Ireland           | 234,000 |
| 6  | Room to Improve               | 187,000 |
| 7  | Neighbours                    | 143,000 |
| 8  | The Late Show Extras          | 117,000 |
| 9  | RTÉ News: Nine O'Clock        | 114,000 |
| 10 | The Late Show                 | 112,000 |
| 11 | Striking Out                  | 103,000 |
| 12 | RTÉ News: Six One             | 85,000  |
| 13 | Operation Transformation      | 83,000  |
| 14 | Weather                       | 76,000  |
| 15 | Dancing with the Stars        | 69,000  |
| 16 | UEFA Champions League Live    | 63,000  |
| 17 | Dancing with the Stars Extras | 56,000  |
| 18 | Room to Improve Extras        | 55,000  |
| 19 | Grey's Anatomy                | 52,000  |
| 20 | The Handmaid's Tale           | 51,000  |