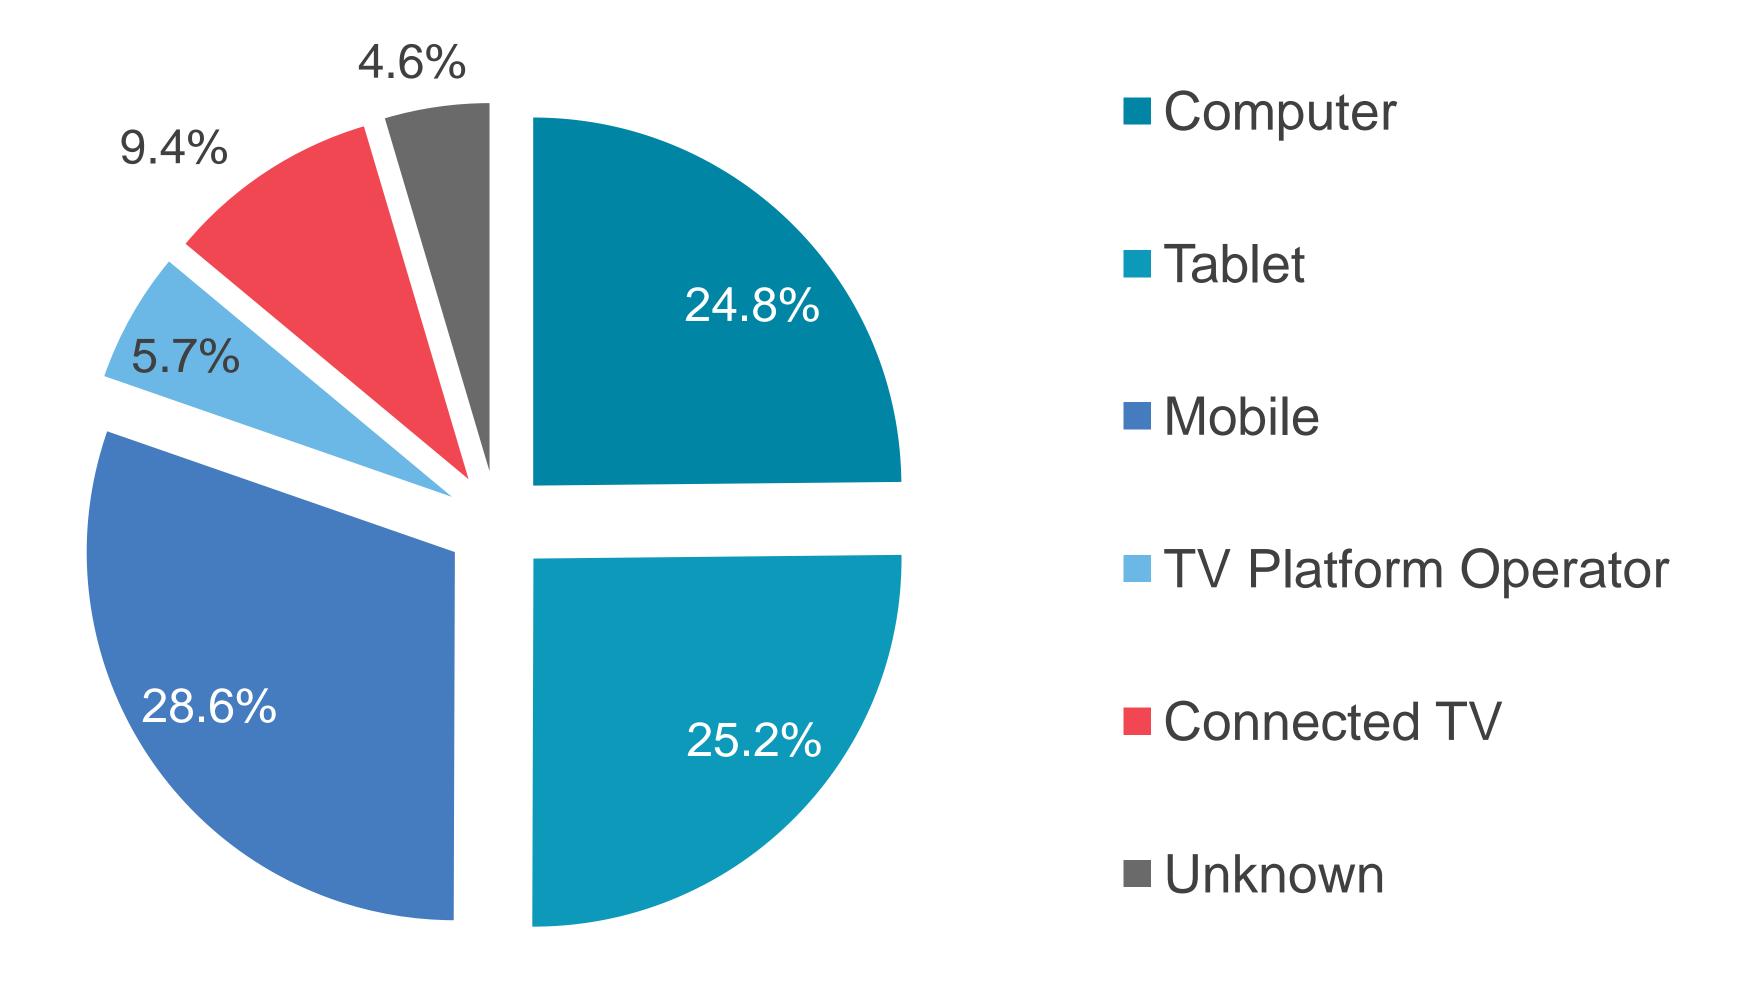

### RTÉ Player is the Number 1 broadcaster video on demand service in Ireland with 1m users aged under 65 in the last month

RTÉ PLAYER