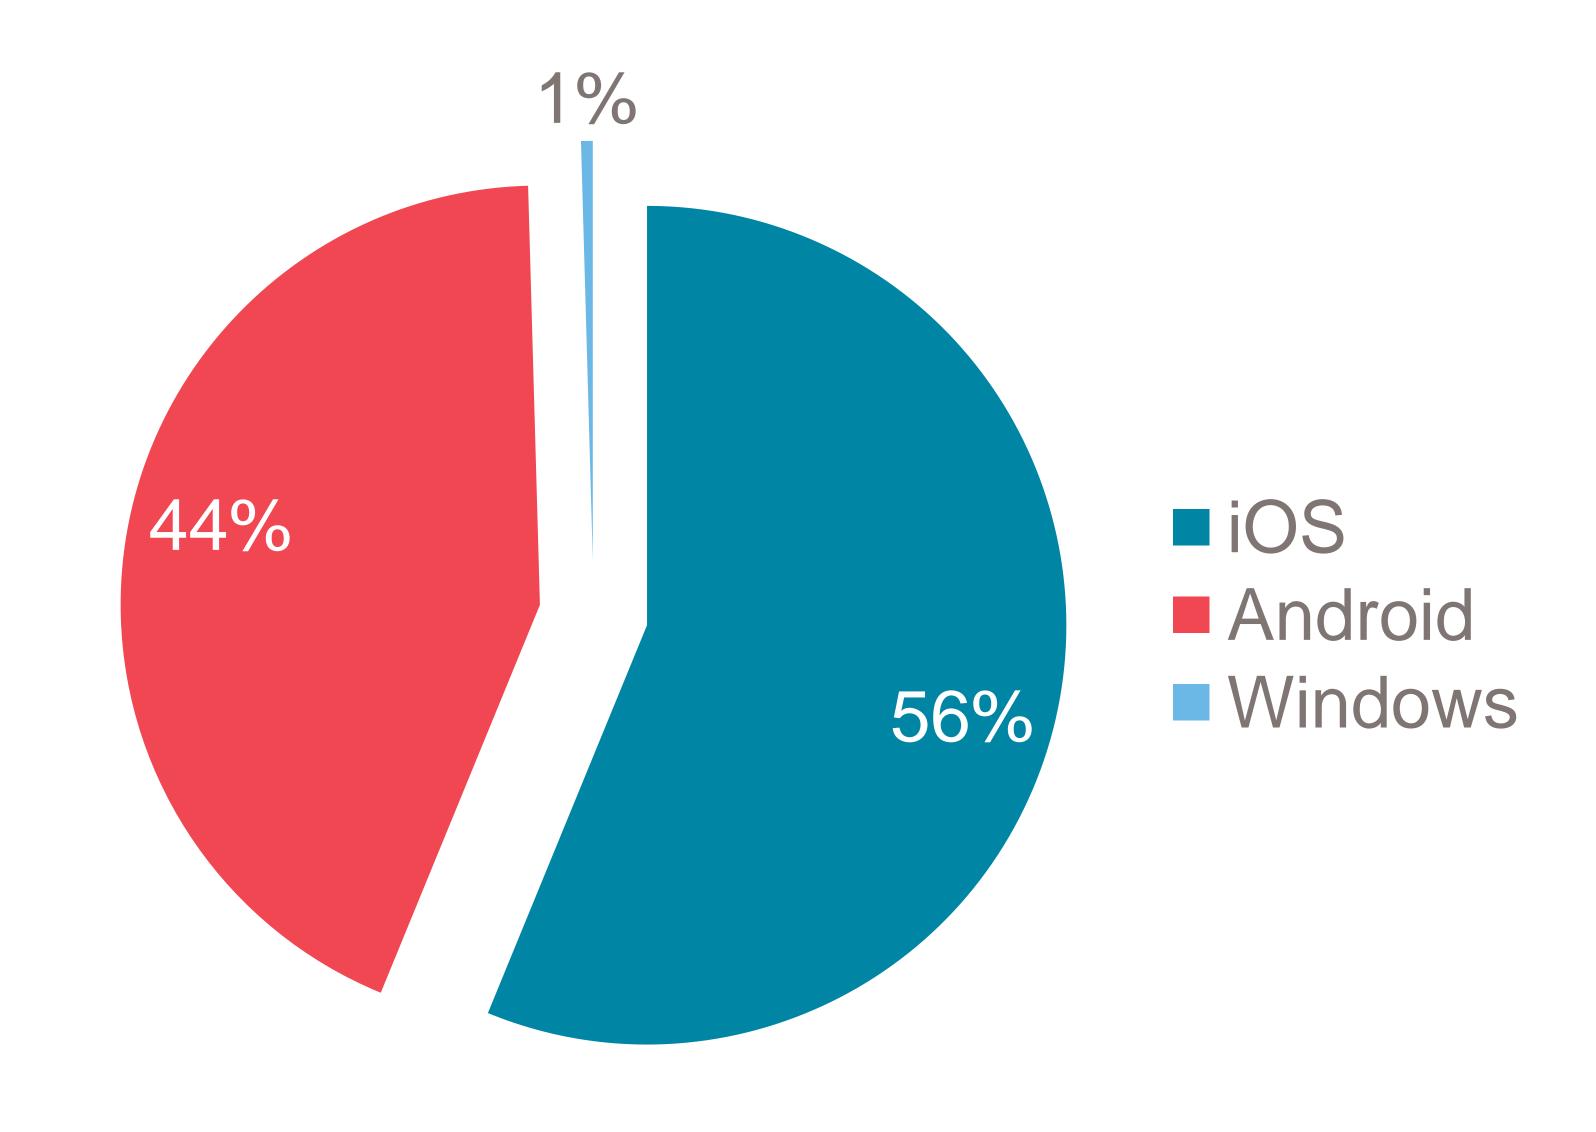

### DIGITAL SERVICE USAGE.

46% of Irish adults use a digital service from RTÉ every week



## RTÉ NEWS NOW APP. RTÉ Media Sales

### RTÉ NEWS NOW







### RTÉ News Now is the Number 1 news and entertainment app in Ireland



### RTÉ NEWS NOW APP.



RTÉ News

Now App



App Downloads







#### STATS.

#### Unique browsers per month



#### Page views per month







February 2018





### RTE.ie



### RTÉ.ie is the Number 1 multi-media website in Ireland with 1.2m Irish users aged under 65 and 6m unique browsers per month



RTÉ.IE.



No.1 Multi-Media Website



The average visit on RTÉ.ie is longer than Irish Times, Independent and The Journal

RTE.ie: 5.57min, Irish Times.com: 5.24min, msn.ie: 5.11min,
CNN.com: 4.93min, Independent.ie: 4.64min, Buzzfeed.com: 4.50min,
TheJournal.ie: 4.46min (Source: B&A, 2014). The average duration per
visit on RTÉ.ie was 6 mins 15 secs in January 2016 (comscore DAx, 2016)



Monthly Unique Browsers

RTÊ.ie

#### Unique browsers per month



#### Page views per month



STATS.





RTÉ Media Sales

RTĒ.ie

# RTÉ PLAYER. RTÉ Media Sales

### RTÉ player 6





### RTÉ Player is the Number 1 broadcaster video on dem