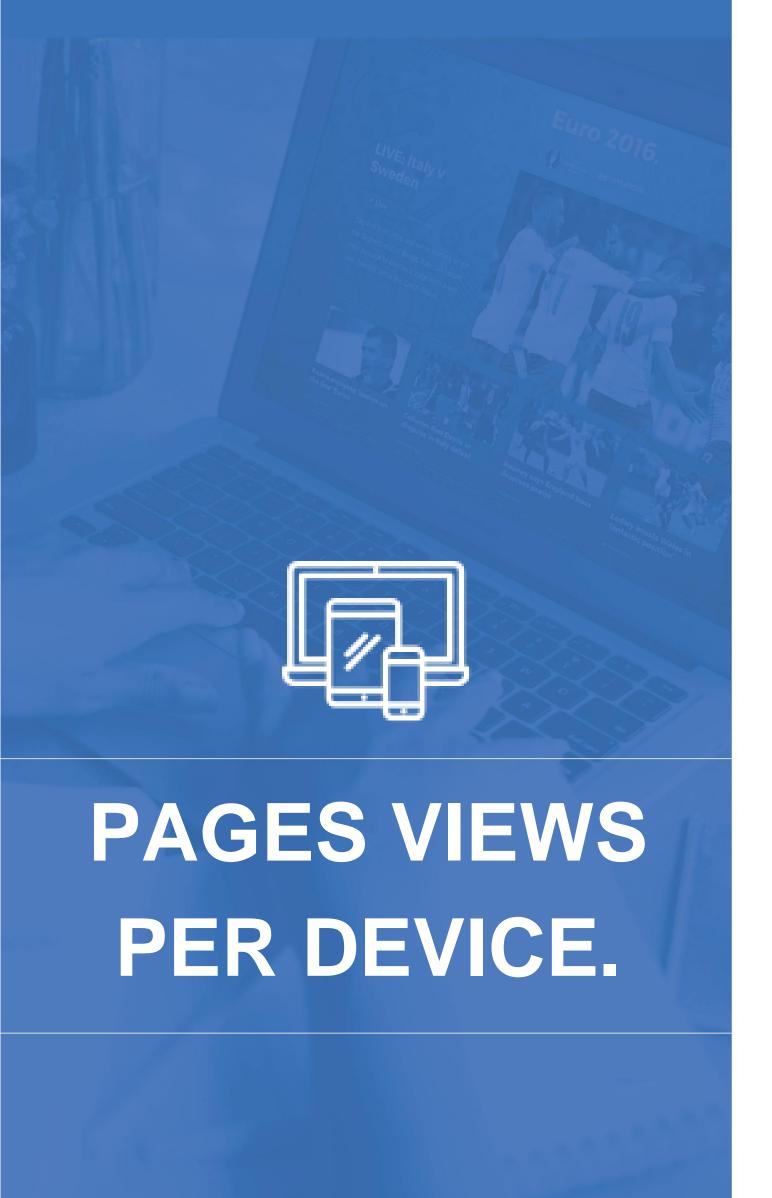

NEWS NOW APP.



RTÉ News

Now App



App Downloads







#### STATS.

#### Unique browsers per month



#### Page views per month







February 2018





### RTE.ie



### RTÉ.ie is the Number 1 multi-media website in Ireland with 1.2m Irish users aged under 65 and 6m unique browsers per month



RTÉ.IE.



No.1 Multi-Media Website



The average visit on RTÉ.ie is longer than Irish Times, Independent and The Journal

RTE.ie: 5.57min, Irish Times.com: 5.24min, msn.ie: 5.11min,
CNN.com: 4.93min, Independent.ie: 4.64min, Buzzfeed.com: 4.50min,
TheJournal.ie: 4.46min (Source: B&A, 2014). The average duration per
visit on RTÉ.ie was 6 mins 15 secs in January 2016 (comscore DAx, 2016)



Monthly Unique Browsers

RTÊ.ie

#### Unique browsers per month



#### Page views per month



STATS.





RTÉ Media Sales

RTĒ.ie

# RTÉ PLAYER. RTÉ Media Sales

### RTÉ player 6





### RTÉ Player is the Number 1 broadcaster video on demand service in Ireland with 1m users aged under 65 in the last month



RTÉ PLAYER













### TOP PROGRAMMES.

|    | Programme                     | Streams |
|----|-------------------------------|---------|
| 1  | The Young Offenders           | 496,000 |
| 2  | Home and Away                 | 384,000 |
| 3  | Fair City                     | 345,000 |
| 4  | EastEnders                    | 300,000 |
| 5  | First Dates Ireland           | 234,000 |
| 6  | Room to Improve               | 187,000 |
| 7  | Neighbours                    | 143,000 |
| 8  | The Late Show Extras          | 117,000 |
| 9  | RTÉ News: Nine O'Clock        | 114,000 |
| 10 |