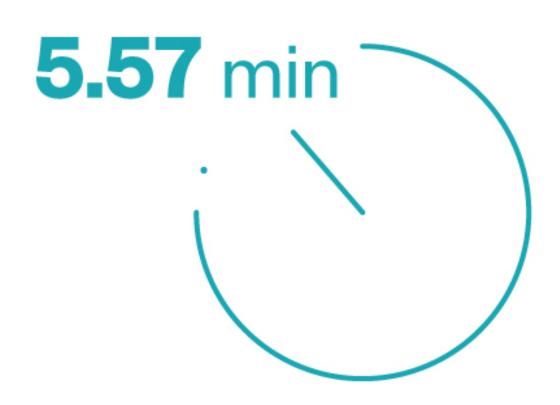

### RTÉ.ie is the Number 1 multi-media website in Ireland with 1.2m Irish users aged under 65 and 6m unique browsers per month

RTÉ.IE.

No.1 Multi-Media Website

The average visit on RTÉ.ie is longer than Irish Times, Independent and The Journal

RTE.ie: 5.57min, Irish Times.com: 5.24min, msn.ie: 5.11min,
CNN.com: 4.93min, Independent.ie: 4.64min, Buzzfeed.com: 4.50min,
TheJournal.ie: 4.46min (Source: B&A, 2014). The average duration per
visit on RTÉ.ie was 6 mins 15 secs in January 2016 (comscore DAx, 2016)