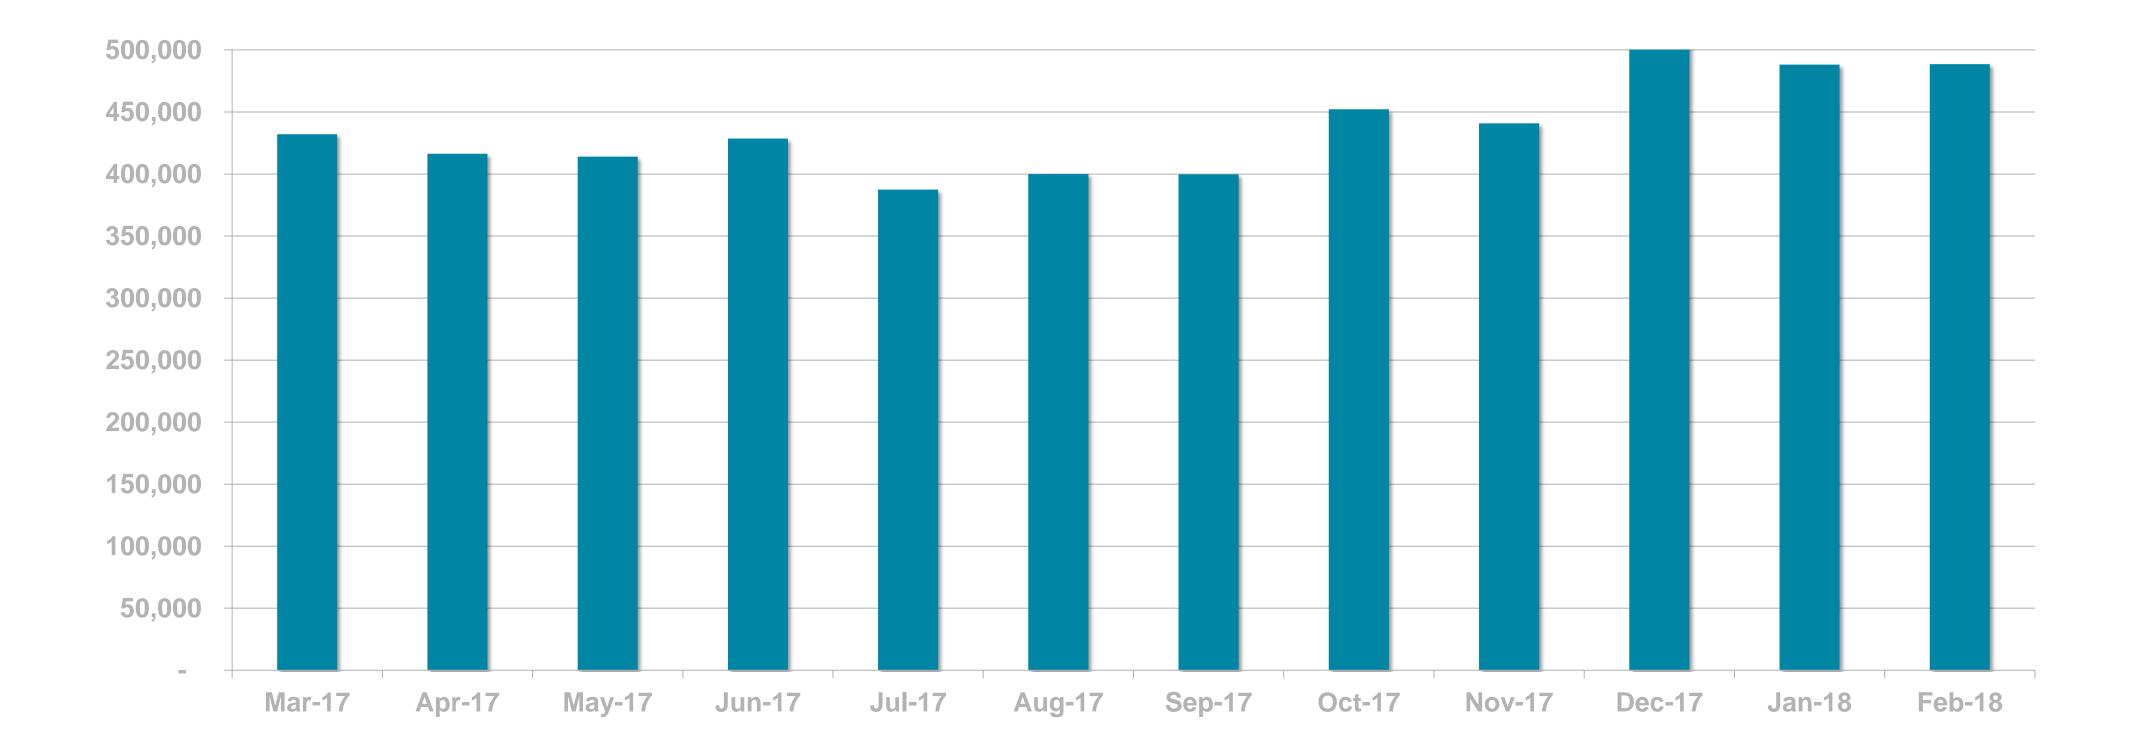

# **DIGITAL SERVICE USAGE**

46% of Irish adults use a digital service from RTÉ every week





# **RTÉ NEWS NOW APP**







### **RTÉ** Media Sales

# **RTÊ NEWS NOW**







# **RTÉ NEWS NOW APP**

**RTÉ News Now is the Number 1** news and entertainment app in Ireland







# **UNIQUE BROWSERS PER MONTH**





# PAGE VIEWS PER MONTH



### PAGE VIEWS PER APP VERSION

44%









For all packages, fixed charges, discounts and volume deals please contact the RTÉ Trading team



# RTÉ.ie







RTÉ.ie is the Number 1 multimedia website in Ireland with 1.2m Irish users aged under 65 and 6m unique browsers per month.

The average visit on RTÉ.ie is longer than Irish Times, Independent and The Journal.

(Source: Global Web Index Q1-Q4 2017; comScore Dax)



#### Ireland's No. 1 **Multi-Media** Website

#### 5.57 mins Average visit

5.5 million **Monthly Unique** Browsers



# **UNIQUE BROWSERS PER MONTH**





# PAGE VIEWS PER MONTH



# PAGE VIEWS PER APP VERSION



#### **RTÉ** Media Sales



Computer Mobile Tablet Other/Unknown

# **RTÉ PLAYER**



For all packages, fixed charges, discounts an