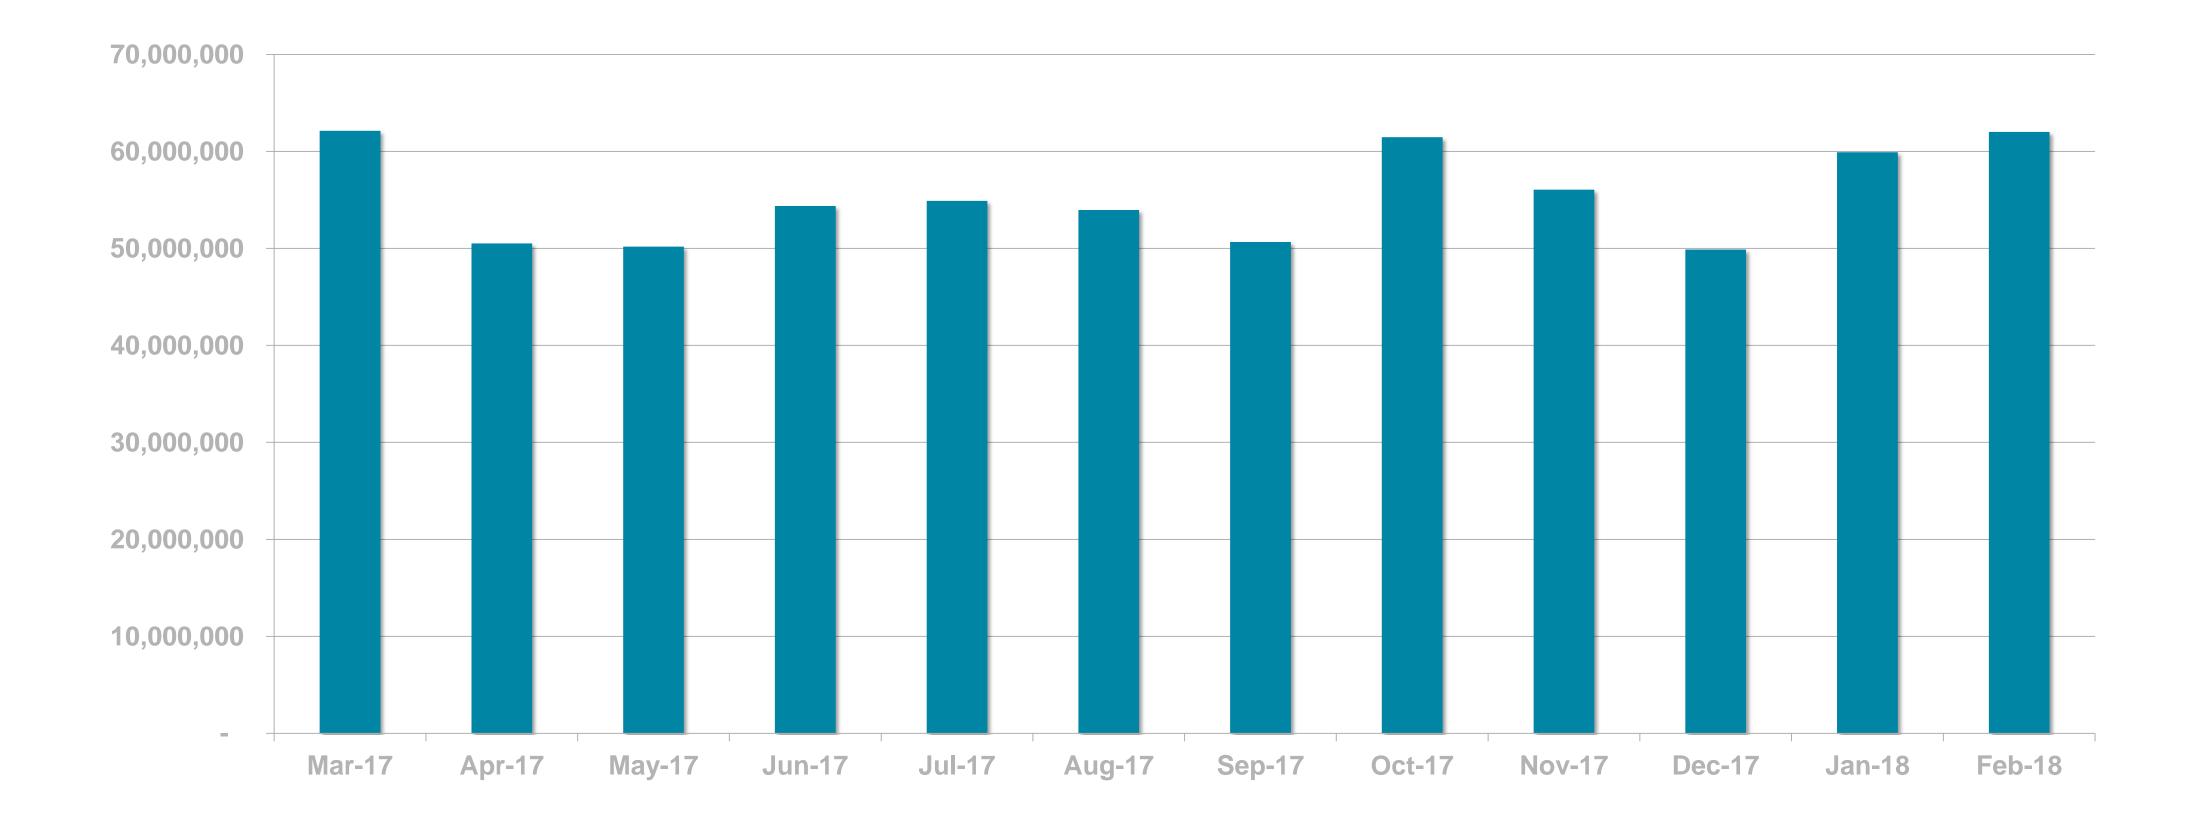

es

# **RTÊ NEWS NOW**







# **RTÉ NEWS NOW APP**

**RTÉ News Now is the Number 1** news and entertainment app in Ireland







# **UNIQUE BROWSERS PER MONTH**





# PAGE VIEWS PER MONTH



### PAGE VIEWS PER APP VERSION

44%









For all packages, fixed charges, discounts and volume deals please contact the RTÉ Trading team



# RTÉ.ie







RTÉ.ie is the Number 1 multimedia website in Ireland with 1.2m Irish users aged under 65 and 6m unique browsers per month.

The average visit on RTÉ.ie is longer than Irish Times, Independent and The Journal.

(Source: Global Web Index Q1-Q4 2017; comScore Dax)



#### Ireland's No. 1 **Multi-Media** Website

#### 5.57 mins Average visit

5.5 million **Monthly Unique** Browsers



# **UNIQUE BROWSERS PER MONTH**





# PAGE VIEWS PER MONTH



# PAGE VIEWS PER APP VERSION



#### **RTÉ** Media Sales



Computer Mobile Tablet Other/Unknown

# **RTÉ PLAYER**



For all packages, fixed charges, discounts and volume deals please contact the RTÉ Trading team



# RTÉ player 🖻





------

Preview | Fair City

ration 0min, 2 days remaining

💛 Favourite

Preview | Fair City Thu 15 March 2018

Preview | Fair City

vith Monde PS

# **RTÉ PLAYER**

**RTÉ Player is the Number 1** broadcaster video on demand service in Ireland with 1m users aged under 65 in the last month

(Source: Global Web Index Q1-Q3 2017; comScore Dax)







# **Top Programmes**

|    | Programme                     | Streams |
|----|-------------------------------|---------|
| 1  | The Young Offenders           | 496,000 |
| 2  | Home and Away                 | 384