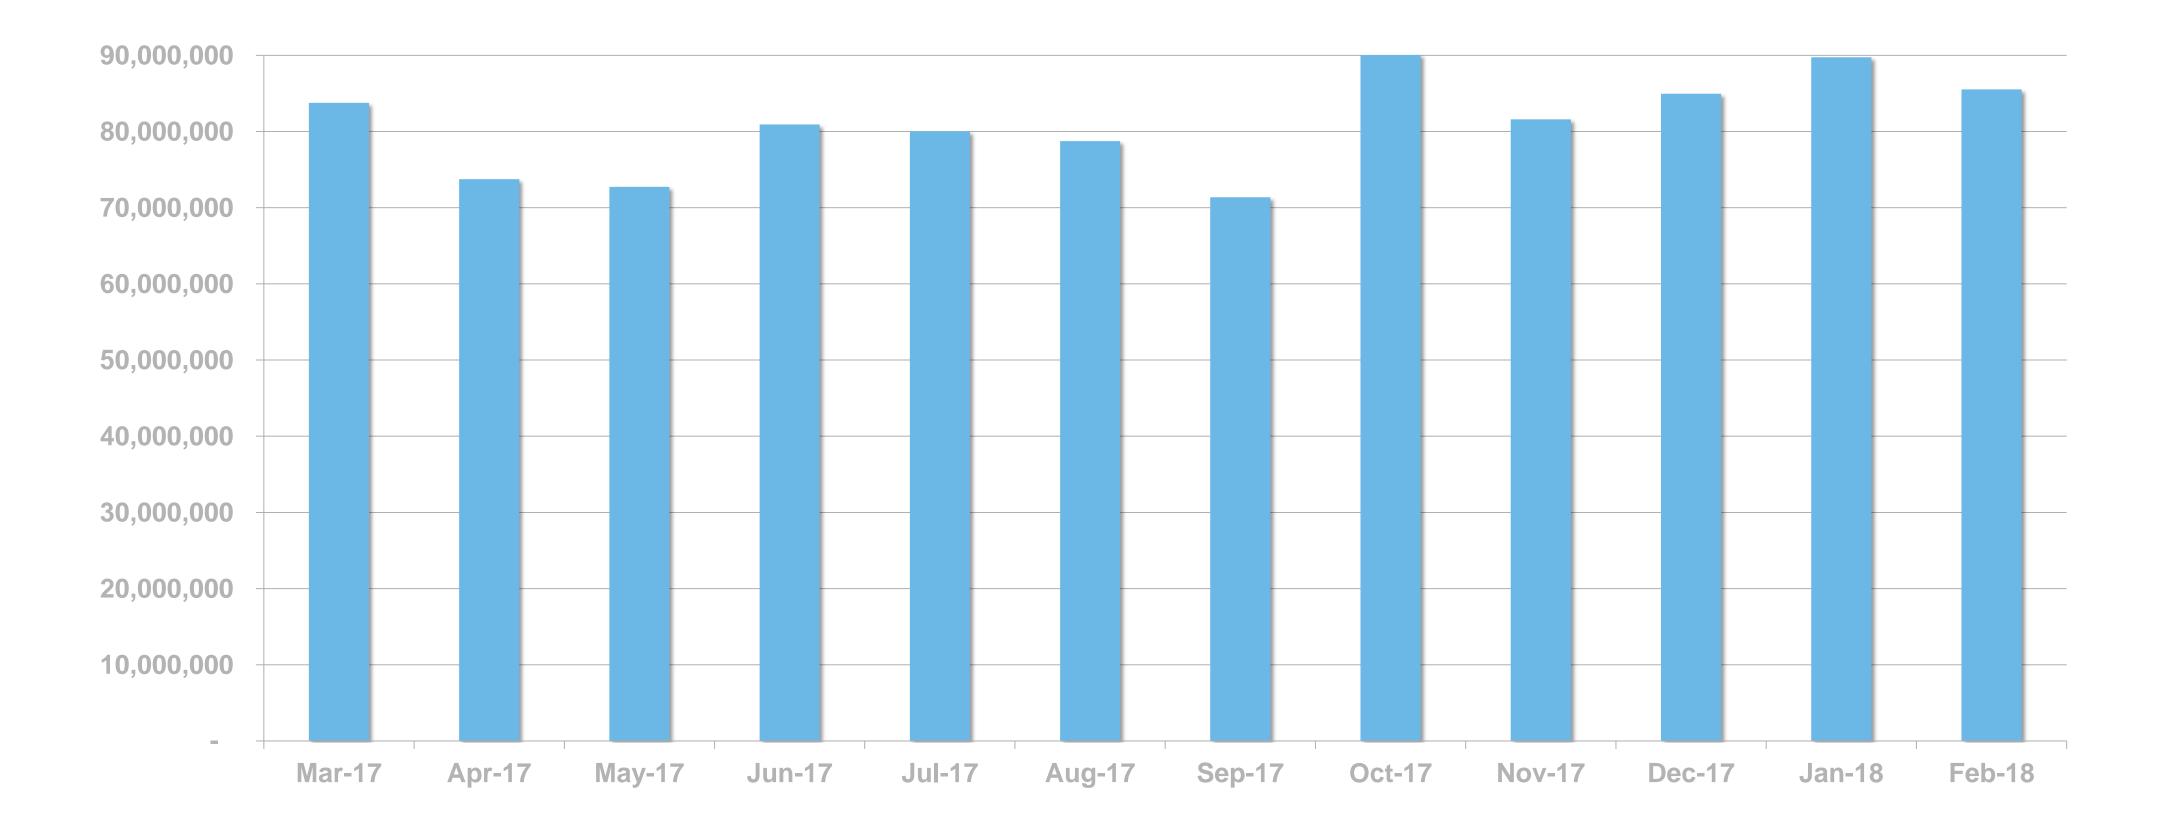

# **DIGITAL SERVICE USAGE**

46% of Irish adults use a digital service from RTÉ every week





# **RTÉ NEWS NOW APP**







### **RTÉ** Media Sales

# **RTÊ NEWS NOW**







# **RTÉ NEWS NOW APP**

**RTÉ News Now is the Number 1** news and entertainment app in Ireland







# **UNIQUE BROWSERS PER MONTH**





# PAGE VIEWS PER MONTH



### PAGE VIEWS PER APP VERSION

44%









For all packages, fixed charges, discounts and volume deals please contact the RTÉ Trading team



# RTÉ.ie







RTÉ.ie is the Number 1 multimedia website in Ireland with 1.2m Irish users aged under 65 and 6m unique browsers per month.

The average visit on RTÉ.ie is longer than Irish Times, Independent and The Journal.

(Source: Global Web Index Q1-Q4 2017; comScore Dax)



#### Ireland's No. 1 **Multi-Media** Website

#### 5.57 mins Average visit

5.5 million **Monthly Unique** Browsers



# **UNIQUE BROWSERS PER MONTH**





# PAGE VIEWS PER MONTH



# PAGE VIEWS PER APP VERSION



#### **RTÉ** Media Sales



Computer Mobile Tablet Other/Unknown

# **RTÉ PLAYER**



For all packages, fixed charges, discounts and volume deals please contac