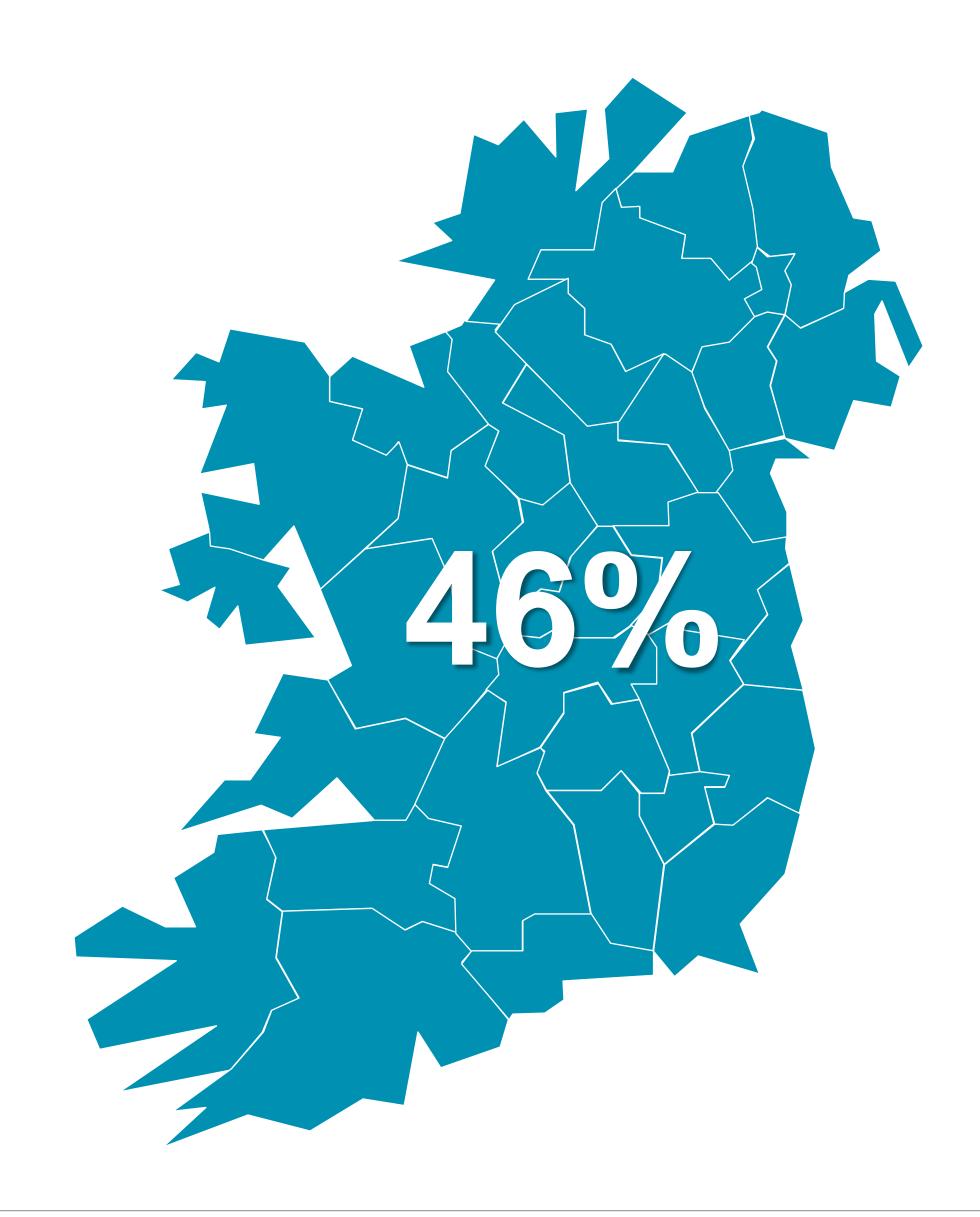

# **DIGITAL SERVICE USAGE**

46% of Irish adults use a digital service from RTÉ every week