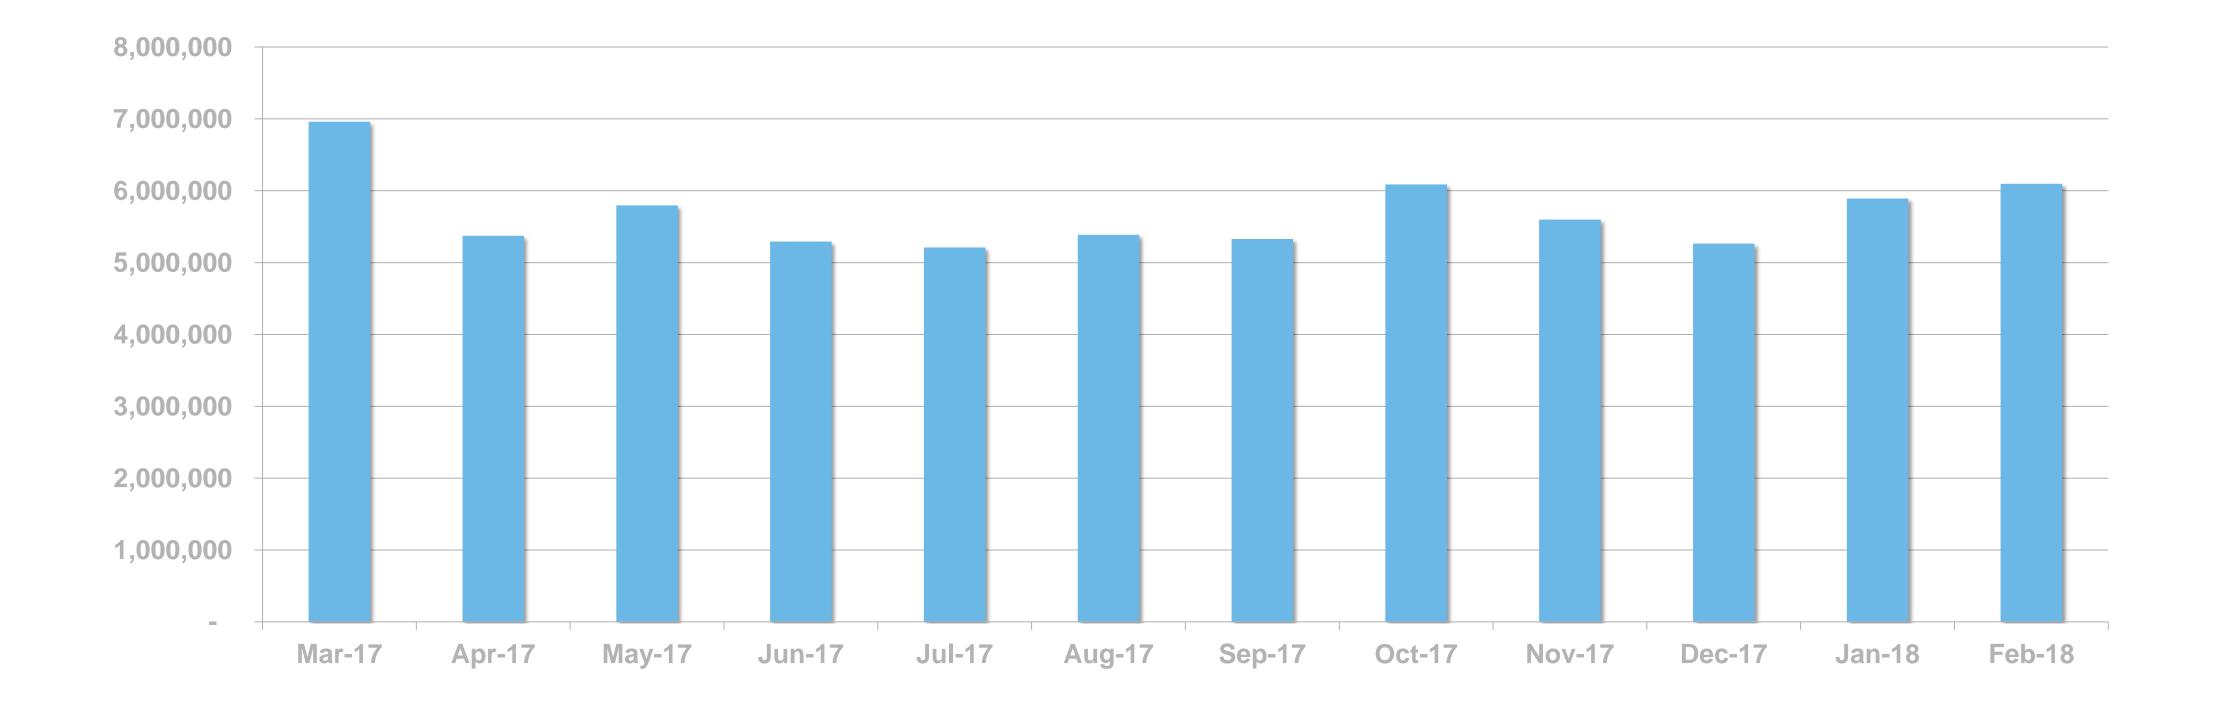

### **RTÉ** Media Sales

# **RTÊ NEWS NOW**







# **RTÉ NEWS NOW APP**

**RTÉ News Now is the Number 1** news and entertainment app in Ireland







# **UNIQUE BROWSERS PER MONTH**





# PAGE VIEWS PER MONTH



### PAGE VIEWS PER APP VERSION

44%









For all packages, fixed charges, discounts and volume deals please contact the RTÉ Trading team



# RTÉ.ie







RTÉ.ie is the Number 1 multimedia website in Ireland with 1.2m Irish users aged under 65 and 6m unique browsers per month.

The average visit on RTÉ.ie is longer than Irish Times, Independent and The Journal.

(Source: Global Web Index Q1-Q4 2017; comScore Dax)



#### Ireland's No. 1 **Multi-Media** Website

#### 5.57 mins Average visit

5.5 million **Monthly Unique** Browsers



# **UNIQUE BROWSERS PER MONTH**





# PAGE VIEWS PER MONTH



# PAGE VIEWS PER APP VERSION



#### **RTÉ** Media Sales



Computer Mobile Tablet Other/Unknown

# **RTÉ PLAYER**



For all packages, fixed charges, discounts and volume deals please contact the RTÉ Trading team



# RTÉ player 🖻





------

Preview | Fair City

ration 0min, 2 days remaining

💛 Favourite

Preview | Fair City Thu 15 March 2018

Preview | Fair City

vith Monde PS

# **RTÉ PLAYER**

**RTÉ Player is the Number 1** broadcaster video on demand service in Ireland with 1m users aged under 65 in the last month

(Source: Global Web Index Q1-Q3 2017; comScore Dax)







# **Top Programmes**

|    | Programme                     | Streams |
|----|-------------------------------|---------|
| 1  | The Young Offenders           | 496,000 |
| 2  | Home an