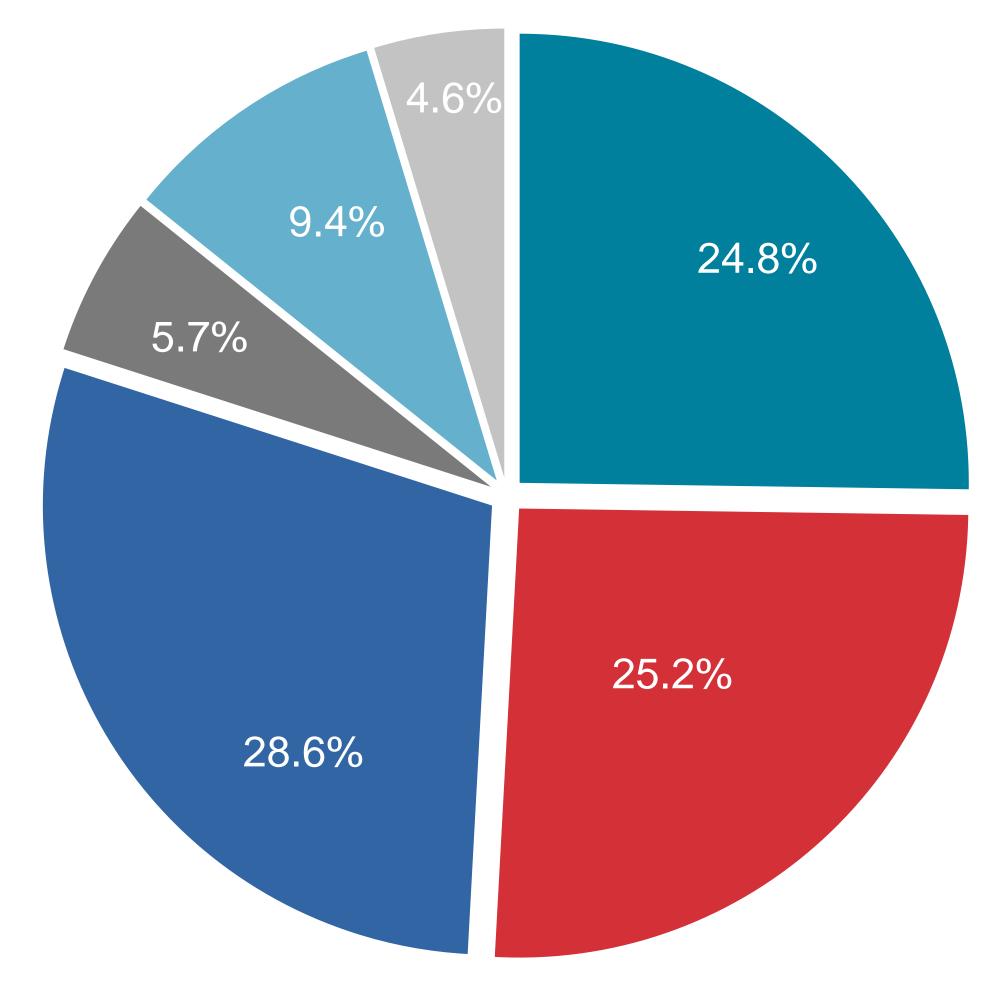

234,000 |
| 6  | Room to Improve               | 187,000 |
| 7  | Neighbours                    | 143,000 |
| 8  | The Late Late Show Extras     | 117,000 |
| 9  | RTÉ News: Nine O'Clock        | 114,000 |
| 10 | The Late Late Show            | 112,000 |
| 11 | Striking Out                  | 103,000 |
| 12 | RTÉ News: Six One             | 85,000  |
| 13 | Operation Transformation      | 83,000  |
| 14 | Weather                       | 76,000  |
| 15 | Dancing with the Stars        | 69,000  |
| 16 | UEFA Champions League Live    | 63,000  |
| 17 | Dancing with the Stars Extras | 56,000  |
| 18 | Room to Improve Extras        | 55,000  |
| 19 | Grey's Anatomy                | 52,000  |
| 20 | The Handmaid's Tale           | 51,000  |

April 2017 Excludes Sky





# **STREAMS BY DEVICE**



#### RTÉ Media Sales



Mobile

# **STREAMS BY DEVICE**

The crosses to the right indicate the over-indexing audiences (compared to RTÉ Player average). Programmes will also reach other audiences in large volumes

|                     | FAIR CITY              | EASTENDERS | HOME & AWAY | SHORTLAN<br>STREET |                   | RS THE LATE LAT     | E THE R<br>D'ARCY S |
|---------------------|------------------------|------------|-------------|--------------------|-------------------|---------------------|---------------------|
| Male                |                        |            |             |                    |                   | X                   | Х                   |
| Female              | X                      | X          | X           | X                  | X