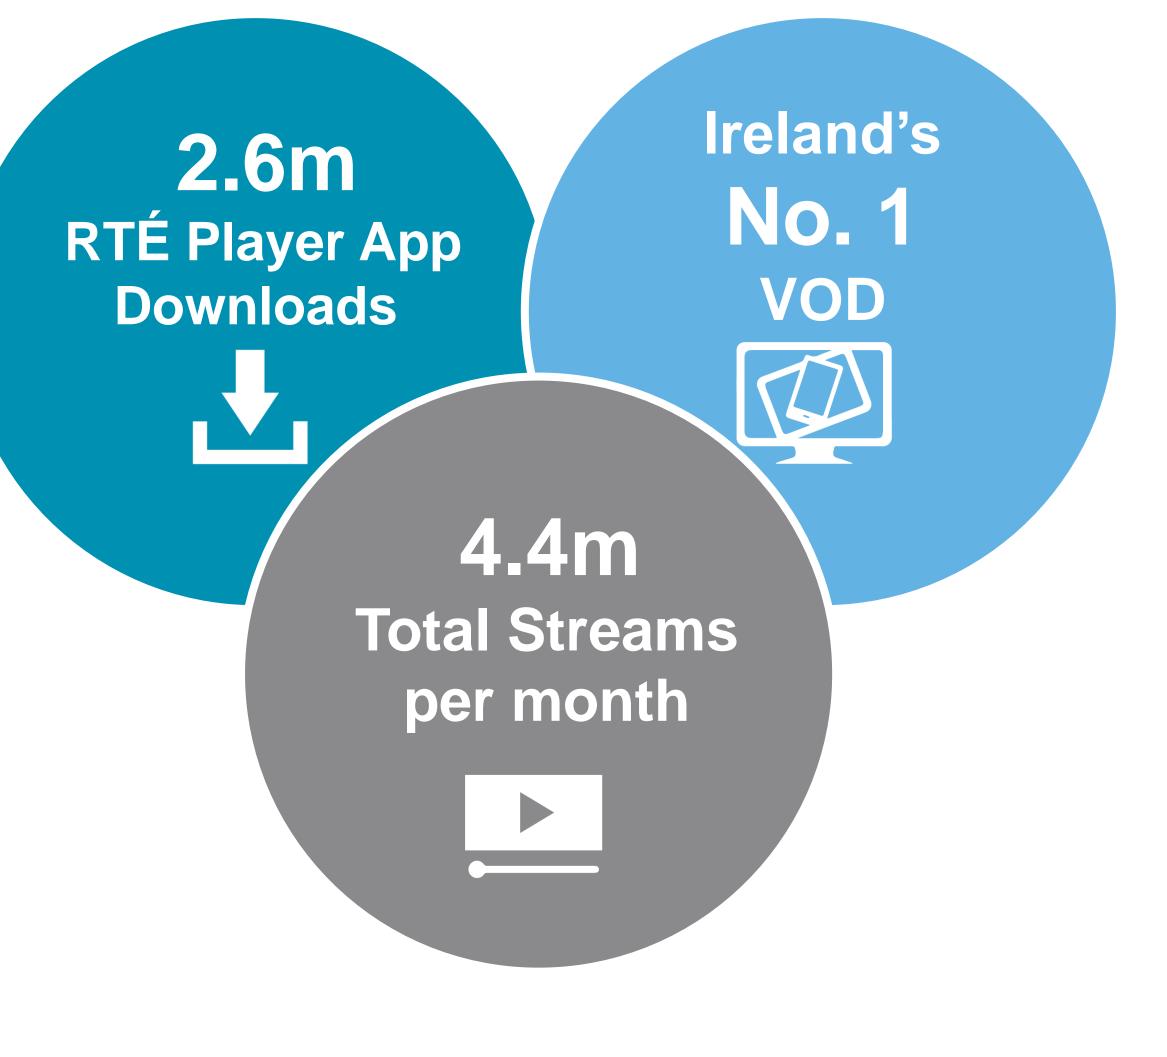

# **RTÉ PLAYER**

**RTÉ Player is the Number 1** broadcaster video on demand service in Ireland with 1m users aged under 65 in the last month

(Source: Global Web Index Q1-Q3 2017; comScore Dax)