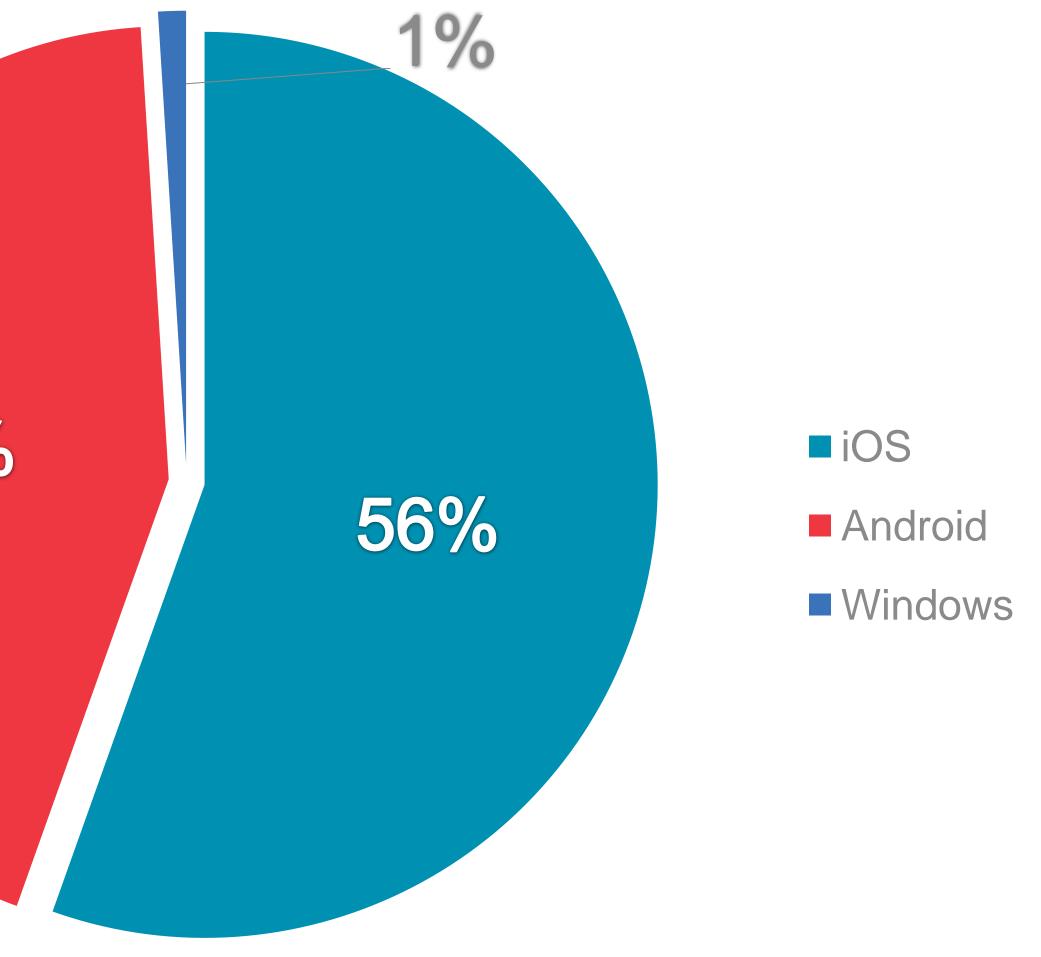

# **DIGITAL SERVICE USAGE**

46% of Irish adults use a digital service from RTÉ every week





# **RTÉ NEWS NOW APP**







### **RTÉ** Media Sales

# **RTÊ NEWS NOW**







# **RTÉ NEWS NOW APP**

**RTÉ News Now is the Number 1** news and entertainment app in Ireland







# **UNIQUE BROWSERS PER MONTH**





# PAGE VIEWS PER MONTH



### PAGE VIEWS PER APP VERSION

44%









For all packages, fixed charges, discounts and volume deals please contact the RTÉ Trading team



# RTÉ.ie







RTÉ.ie is the Number 1 multimedia website in Ireland with 1.2m Irish users aged under 65 and 6m unique browsers per month.

The average visit on RTÉ.ie is longer than Irish Times, Independent and The Journal.

(Source: Global Web Index Q1-Q4 2017; comScore Dax)



#### Ireland's No. 1 **Multi-Media** Website

#### 5.57 mins Average visit

5.5 million **Monthly Unique** Browsers



# **UNIQUE BROWSERS PER MONTH**





# PAGE VIEWS PER MONTH



# PAGE VIEWS PER APP VERSION



#### **RTÉ** Media Sales



Computer Mobile Tablet Other/Unknown

# **RTÉ PLAYER**



For all packages, fixed charges, discounts and volume deals please contact the RTÉ Trading team



# RTÉ player 🖻