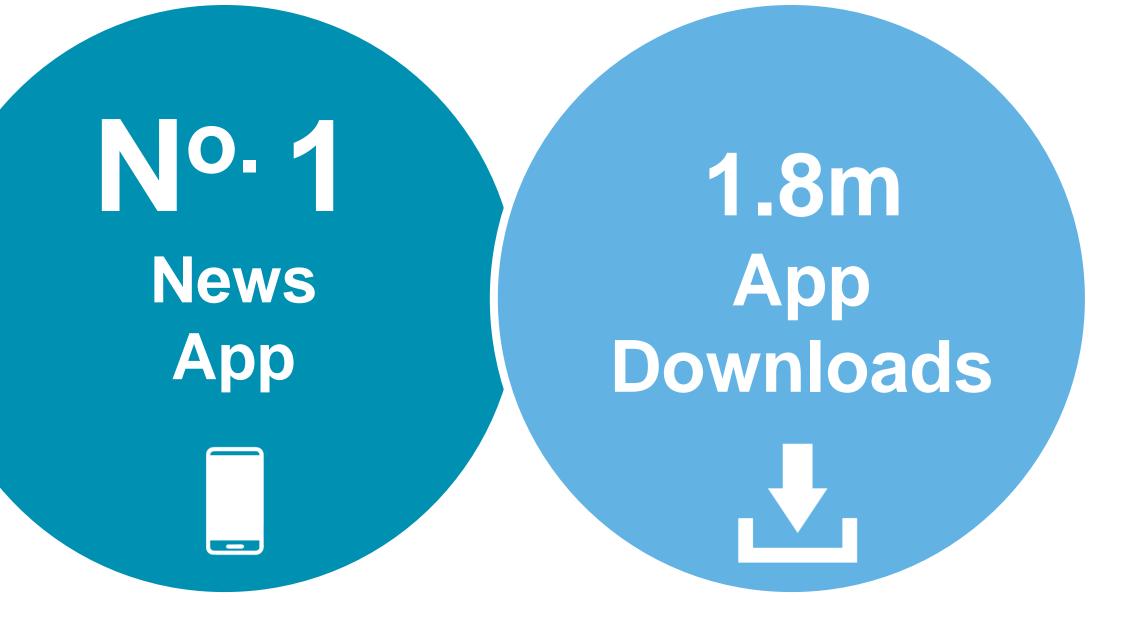

# **RTÉ NEWS NOW APP**

**RTÉ News Now is the Number 1** news and entertainment app in Ireland