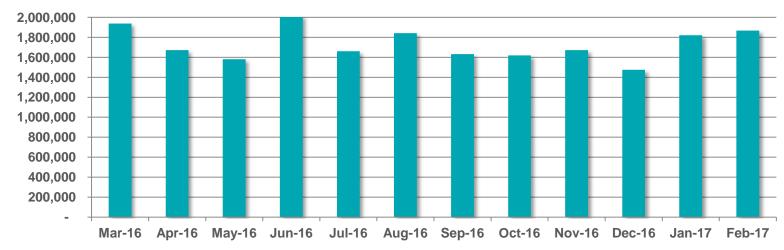

# RTÉ Player is the Number 1 broadcaster video on demand service in Ireland with 400,000 users in last 7 days

RTÉ Player App downloads

Ireland's No.1 VOD service

Total Streams Per Month

#### Unique Browsers per Month

Source: comScore Dax (Unique Browsers excluding Virgin Media/ Sky. Streams exc .Sky)