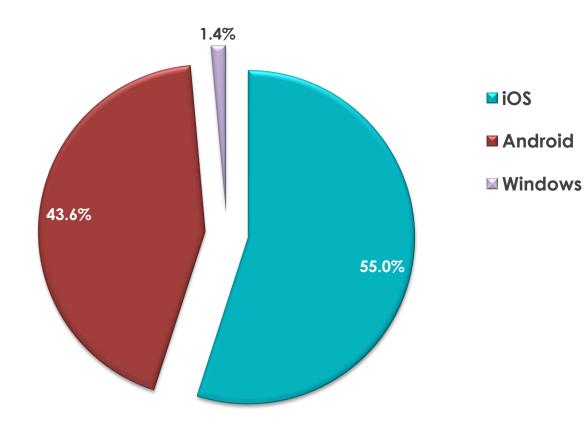

## Digital Audience Report February 2017

RTÉ Media Sales | Digital

# 46% of Irish adults use a digital service from RTÉ every week



Source: RTÉ Brand Tracker, 2016

## **RTÊ NEWS NOW**





## **RTÊ NEWS NOW**

### RTÉ News Now is the Number 1 news and entertainment app in Ireland



#### 500,000 450,000 400,000 350,000 300,000 250,000 200,000 100,000 50,000 Mar-16 Apr-16 May-16 Jun-16 Jul-16 Aug-16 Sep-16 Oct-16 Nov-16 Dec-16 Jan-17 Feb-17

#### Unique Browsers per Month

#### Page Views per Month



RTÊ NEWS NOW

## **RTÊ NEWS NOW**

### Page Views per App Version – February 2017



## RTÊ.ie





#### RTÉ.ie is the Number 1 multi-media website in Ireland with 922,000 users in the past week and the

#### number 1 Irish media web brand used by 47% of Irish Internet users in the last month



No.1 Multi-media Website



The average visit on RTÉ.ie is longer than Irish Times, Independent and The Journal

RTE.ie: 5.57min, Irish Times.com: 5.24min, msn.ie: 5.11min, CNN.com: 4.93min, Independent.ie: 4.64min, Buzzfeed.com: 4.50min, TheJournal.ie: 4.46min (Source: B&A, 2014). The average duration per visit on RTÉ.ie was 6 mins 15 secs in January 2016 (comscore DAx, 2016)



#### Monthly Unique Browsers

Source: TGI 2016; Global Web Index Q3-Q4 2016; comScore DAx

## RTÊ.ie



#### Unique Browsers per Month



#### Page Views per Month



### Page Views per Device – February