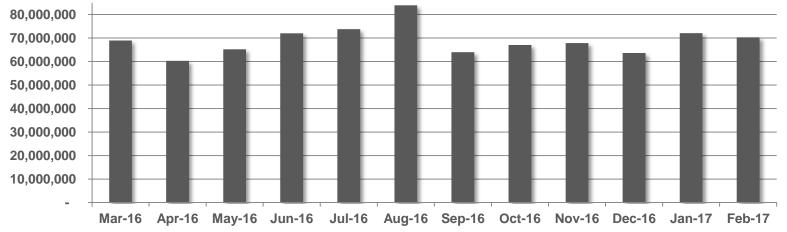

## Digital Audience Report February 2017

RTÉ Media Sales | Digital

# 46% of Irish adults use a digital service from RTÉ every week



Source: RTÉ Brand Tracker, 2016

## **RTÊ NEWS NOW**





## **RTÊ NEWS NOW**

### RTÉ News Now is the Number 1 news and entertainment app in Ireland



#### 500,000 450,000 400,000 350,000 300,000 250,000 200,000 100,000 50,000 Mar-16 Apr-16 May-16 Jun-16 Jul-16 Aug-16 Sep-16 Oct-16 Nov-16 Dec-16 Jan-17 Feb-17

#### Unique Browsers per Month

#### Page Views per Month



RTÊ NEWS NOW

## **RTÊ NEWS NOW**

### Page Views per App Version – February 2017



## RTÊ.ie





#### RTÉ.ie is the Number 1 multi-media website in Ireland with 922,000 users in the past week and the

#### number 1 Irish media web brand used by 47% of Irish Internet users in the last month



No.1 Multi-media Website



The average visit on RTÉ.ie is longer than Irish Times, Independent and The Journal

RTE.ie: 5.57min, Irish Times.com: 5.24min, msn.ie: 5.11min, CNN.com: 4.93min, Independent.ie: 4.64min, Buzzfeed.com: 4.50min, TheJournal.ie: 4.46min (Source: B&A, 2014). The average duration per visit on RTÉ.ie was 6 mins 15 secs in January 2016 (comscore DAx, 2016)



#### Monthly Unique Browsers

Source: TGI 2016; Global Web Index Q3-Q4 2016; comScore DAx

## RTÊ.ie



#### Unique Br