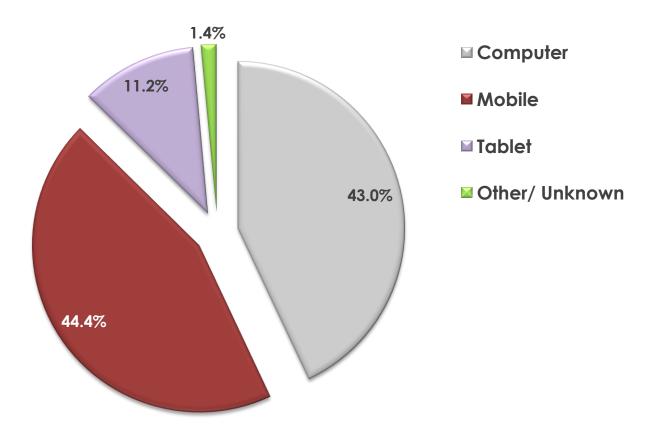

### Streams by Device – February 2017

- Computer
- Tablet
- Mobile 🛛
- **TV** Platform Operators
- Connected TV
- Gaming
- Unknown