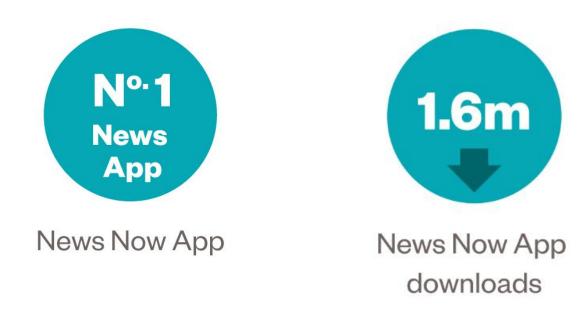

## Digital Audience Report February 2017

RTÉ Media Sales | Digital

# 46% of Irish adults use a digital service from RTÉ every week



Source: RTÉ Brand Tracker, 2016

## **RTÊ NEWS NOW**





## **RTÊ NEWS NOW**

### RTÉ News Now is the Number 1 news and entertainment app in Ireland



#### 500,000 450,000 400,000 350,000 300,000 250,000 200,000 100,000 50,000 Mar-16 Apr-16 May-16 Jun-16 Jul-16 Aug-16 Sep-16 Oct-16 Nov-16 Dec-16 Jan-17 Feb-17

#### Unique Browsers per Month

#### Page Views per Month



RTÊ NEWS NOW

## **RTÊ NEWS NOW**

### Page Views per App Version – February 2017



## RTÊ.ie





#### RTÉ.ie is the Number 1 multi-media website in Ireland with 922,000 users in the past week and the

#### number 1 Irish media web brand used by 47% of Irish Internet users in the last month



No.1 Multi-media Website



The average visit on RTÉ.ie is longer than Irish Times, Independent and The Journal

RTE.ie: 5.57min, Irish Times.com: 5.24min, msn.ie: 5.11min, CNN.com: 4.93min, Independent.ie: 4.64min, Buzzfeed.com: 4.50min, TheJournal.ie: 4.46min (Source: B&A, 201