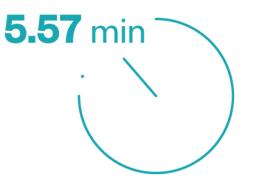

#### RTÉ.ie is the Number 1 multi-media website in Ireland with 922,000 users in the past week and the

#### number 1 Irish media web brand used by 47% of Irish Internet users in the last month

No.1 Multi-media Website

The average visit on RTÉ.ie is longer than Irish Times, Independent and The Journal

RTE.ie: 5.57min, Irish Times.com: 5.24min, msn.ie: 5.11min, CNN.com: 4.93min, Independent.ie: 4.64min, Buzzfeed.com: 4.50min, TheJournal.ie: 4.46min (Source: B&A, 2014). The average duration per visit on RTÉ.ie was 6 mins 15 secs in January 2016 (comscore DAx, 2016)