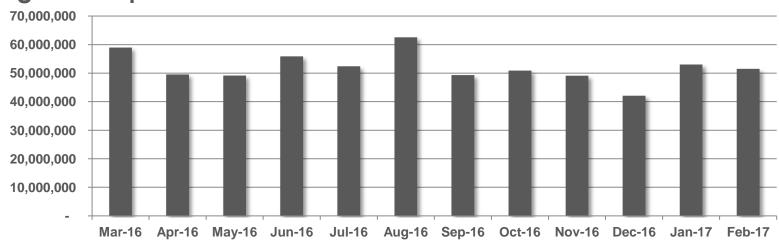

**RTÊ NEWS NOW**

### Page Views per App Version – February 2017



## RTÊ.ie





#### RTÉ.ie is the Number 1 multi-media website in Ireland with 922,000 users in the past week and the

#### number 1 Irish media web brand used by 47% of Irish Internet users in the last month



No.1 Multi-media Website



The average visit on RTÉ.ie is longer than Irish Times, Independent and The Journal

RTE.ie: 5.57min, Irish Times.com: 5.24min, msn.ie: 5.11min, CNN.com: 4.93min, Independent.ie: 4.64min, Buzzfeed.com: 4.50min, TheJournal.ie: 4.46min (Source: B&A, 2014). The average duration per visit on RTÉ.ie was 6 mins 15 secs in January 2016 (comscore DAx, 2016)



#### Monthly Unique Browsers

Source: TGI 2016; Global Web Index Q3-Q4 2016; comScore DAx

## RTÊ.ie



#### Unique Browsers per Month



#### Page Views per Month



### Page Views per Device – February 2017



## RTÊ player 🖻





# RTÉ Player is the Number 1 broadcaster video on demand service in Ireland with 400,000 users in last 7 days



RTÉ Player App downloads



Ireland's No.1 VOD service



Total Streams Per Month

# RTÊ player 🖻



#### Unique Browsers per Month



Source: comScore Dax (Unique Browsers excluding Virgin Media/ Sky. Streams exc .Sky)

# RTÉ player 🖻

### **Top Programmes in February 2017**

|    | Programme                     | Streams |
|----|-------------------------------|---------|
| 1  | Fair City                     | 510,000 |
| 2  | Home and Away                 | 438,000 |
| 3  | EastEnders                    | 326,000 |
| 4  | First Dates Ireland           | 293,000 |
| 5  | RBS 6 Natio