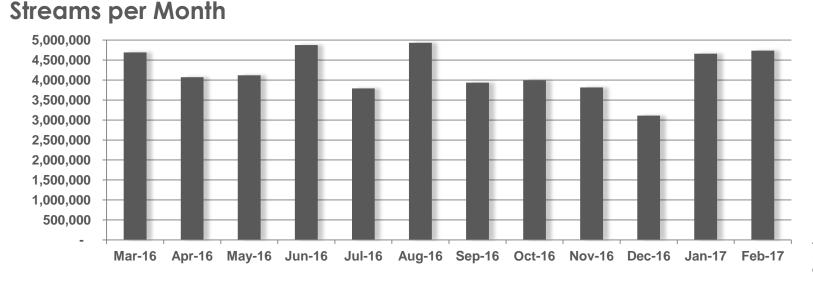

# RTÉ Player is the Number 1 broadcaster video on demand service in Ireland with 400,000 users in last 7 days

RTÉ Player App downloads

Ireland's No.1 VOD service

Total Streams Per Month