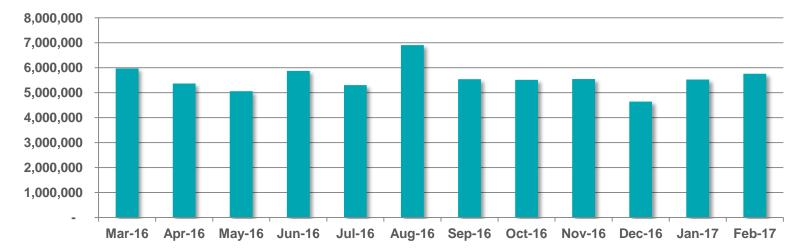

iews per Month



RTÊ NEWS NOW

## **RTÊ NEWS NOW**

### Page Views per App Version – February 2017



## RTÊ.ie





#### RTÉ.ie is the Number 1 multi-media website in Ireland with 922,000 users in the past week and the

#### number 1 Irish media web brand used by 47% of Irish Internet users in the last month



No.1 Multi-media Website



The average visit on RTÉ.ie is longer than Irish Times, Independent and The Journal

RTE.ie: 5.57min, Irish Times.com: 5.24min, msn.ie: 5.11min, CNN.com: 4.93min, Independent.ie: 4.64min, Buzzfeed.com: 4.50min, TheJournal.ie: 4.46min (Source: B&A, 2014). The average duration per visit on RTÉ.ie was 6 mins 15 secs in January 2016 (comscore DAx, 2016)



#### Monthly Unique Browsers

Source: TGI 2016; Global Web Index Q3-Q4 2016; comScore DAx

## RTÊ.ie



#### Unique Browsers per Month



#### Page Views per Month



### Page Views per Device – February 2017



## RTÊ player 🖻





# RTÉ Player is the Number 1 broadcaster video on demand service in Ireland with 400,000 users in last 7 days



RTÉ Player App downloads



Ireland's No.1 VOD service



Total Streams Per Month

# RTÊ player 🖻



#### Unique Browsers per Month



Source: comScore Dax (Unique Browsers excluding Virgin Media/ Sky. Streams exc .Sky)

# RTÉ player 🖻

### **Top Programmes in February 2017**

|    | Programme                     | Streams |
|----|-------------------------------|---------|
| 1  | Fair City                     | 510,000 |
| 2  | Home and Away                 | 438,000 |
| 3  | EastEnders                    | 326,000 |
| 4  | First Dates Ireland