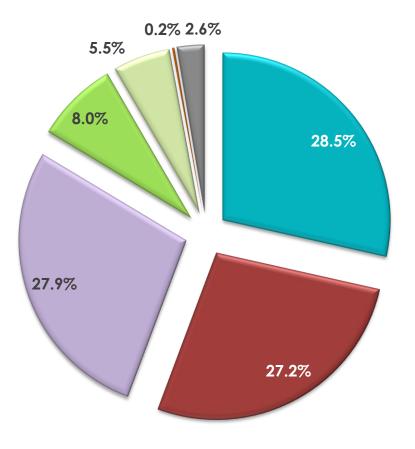

### Streams by Device – February 2017

- Computer
- Tablet
- Mobile 🛛
- **TV** Platform Operators
- Connected TV
- Gaming
- Unknown