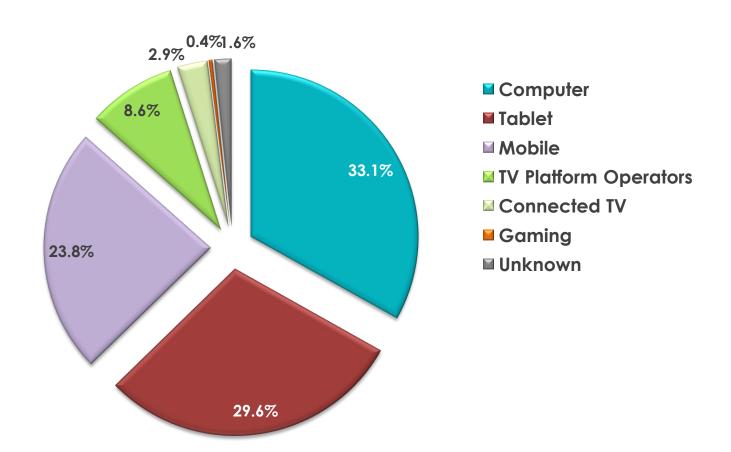

dget and Eamon         | 192,000 |
| 6  | Latest Irish News         | 178,000 |
| 7  | Election 2016             | 126,000 |
| 8  | Room to Improve           | 109,000 |
| 9  | Operation Transformation  | 108,000 |
| 10 | The Late Late Show Extras | 102,000 |
| 11 | Nine News                 | 101,000 |
| 12 | Neighbours                | 96,000  |
| 13 | The Late Late Show        | 87,000  |
| 14 | Six One News              | 70,000  |
| 15 | 1916                      | 63,000  |
| 16 | The Good Wife             | 59,000  |
| 17 | Fair City Extras          | 58,000  |
| 18 | Rebellion                 | 49,000  |
| 19 | Shortland Street          | 41,000  |
| 20 | The Voice of Ireland      | 41,000  |

Source: comScore Dax (excluding Virgin Media)



#### Streams by Device – February 2016



#### **Audience Targeting**



| AUDIENCE            | Fair City | EastEnders | Home &<br>Away | Shortland<br>Street | Vikings | The Late<br>Late Show | The Ray<br>D'Arcy Show |
|---------------------|-----------|------------|----------------|---------------------|---------|-----------------------|------------------------|
| Male                |           |            |                |                     | X       | X                     | X                      |
| Female              | X         | X          | X              | X                   |         |                       |                        |
| Male 18-34          |           |            |                |                     | X       |                       |                        |
| Female 18-34        |