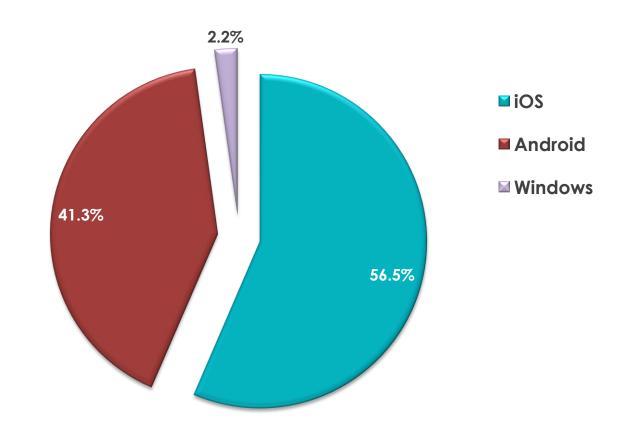

# Digital Audience Report February 2016

## 47% of Irish adults use a digital service from RTÉ every week





### RTÉ NEWS NOW

## RTÉ NEWS NOW

## RTÉ News Now is the Number 1 news and entertainment app in Ireland





News Now App downloads

#### **Unique Browsers per Month**

### RTÉ NEWS NOW



#### Page Views per Month



Source: comScore DAx

### RTÉ NEWS NOW

#### Page Views per App Version – February 2016



### RTÉ.ie





RTÉ.ie is the Number 1 multi-media website in Ireland with 788,000 users in the past week and the Number 1 Irish media web brand used by 42% of Irish Internet users in the last month



No.1 Multi-media Website



The average visit on RTÉ.ie is longer than Irish Times, Independent and The Journal

RTE.ie: 5.57min, Irish Times.com: 5.24min, msn.ie: 5.11min,
CNN.com: 4.93min, Independent.ie: 4.64min, Buzzfeed.com: 4.50min,
TheJournal.ie: 4.46min (Source: B&A, 2014). The average duration per
visit on RTÉ.ie was 6 mins 15 secs in January 2016 (comscore DAx, 2016)



Monthly Unique
Browsers

#### **Unique Browsers per Month**





#### Page Views per Month



Source: comScore DAx



#### Page Views per Device – February 2016



## RTÉ player 🕞





## RTÉ Player is the Number