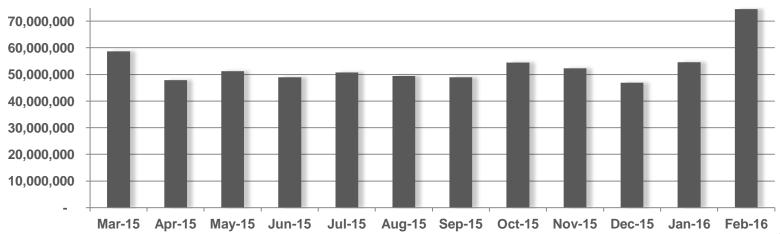

#### Page Views per Month



Source: comScore DAx

### RTÉ NEWS NOW

#### Page Views per App Version – February 2016



### RTÉ.ie





RTÉ.ie is the Number 1 multi-media website in Ireland with 788,000 users in the past week and the Number 1 Irish media web brand used by 42% of Irish Internet users in the last month



No.1 Multi-media Website



The average visit on RTÉ.ie is longer than Irish Times, Independent and The Journal

RTE.ie: 5.57min, Irish Times.com: 5.24min, msn.ie: 5.11min,
CNN.com: 4.93min, Independent.ie: 4.64min, Buzzfeed.com: 4.50min,
TheJournal.ie: 4.46min (Source: B&A, 2014). The average duration per
visit on RTÉ.ie was 6 mins 15 secs in January 2016 (comscore DAx, 2016)



Monthly Unique
Browsers

#### **Unique Browsers per Month**





#### Page Views per Month



Source: comScore DAx



#### Page Views per Device – February 2016



## RTÉ player 🕞





## RTÉ Player is the Number 1 broadcaster video on demand service in Ireland with 374,000 users in last 7 days





Ireland's No.1 VOD service



#### **Unique Browsers per Month**





#### Streams per Month



Source: comScore Dax (Unique Browsers excluding Virgin Media)



#### **Top Programmes in February 2016**

|    | Programme                 | Streams |
|----|---------------------------|---------|
| 1  | Home and Away             | 380,000 |
| 2  | Fair City                 | 331,000 |
| 3  | EastEnders                | 288,000 |
| 4  | RBS 6 Nations             | 200,000 |
| 5  | Bridget and Eamon         | 192,000 |
| 6  | Latest Irish News         | 178,000 |
| 7  | Election 2016