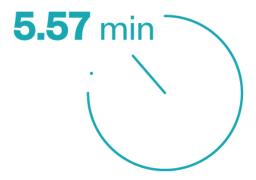

The average visit on RTÉ.ie is longer than Irish Times, Independent and The Journal

RTE.ie: 5.57min, Irish Times.com: 5.24min, msn.ie: 5.11min,
CNN.com: 4.93min, Independent.ie: 4.64min, Buzzfeed.com: 4.50min,
TheJournal.ie: 4.46min (Source: B&A, 2014). The average duration per
visit on RTÉ.ie was 6 mins 15 secs in January 2016 (comscore DAx, 2016)