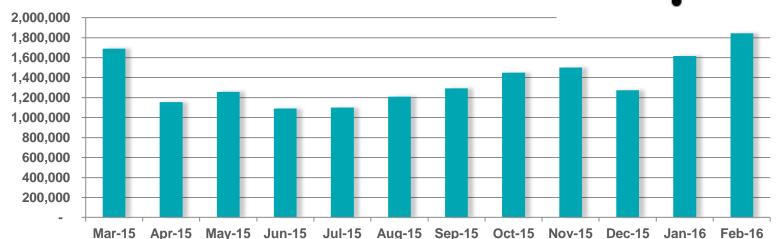

2% of Irish Internet users in the last month



No.1 Multi-media Website



The average visit on RTÉ.ie is longer than Irish Times, Independent and The Journal

RTE.ie: 5.57min, Irish Times.com: 5.24min, msn.ie: 5.11min,
CNN.com: 4.93min, Independent.ie: 4.64min, Buzzfeed.com: 4.50min,
TheJournal.ie: 4.46min (Source: B&A, 2014). The average duration per
visit on RTÉ.ie was 6 mins 15 secs in January 2016 (comscore DAx, 2016)



Monthly Unique
Browsers

#### **Unique Browsers per Month**





#### Page Views per Month



Source: comScore DAx



#### Page Views per Device – February 2016



## RTÉ player 🕞





## RTÉ Player is the Number 1 broadcaster video on demand service in Ireland with 374,000 users in last 7 days





Ireland's No.1 VOD service



#### **Unique Browsers per Month**





#### Streams per Month



Source: comScore Dax (Unique Browsers excluding Virgin Media)



#### **Top Programmes in February 2016**

|    | Programme                 | Streams |
|----|---------------------------|---------|
| 1  | Home and Away             | 380,000 |
| 2  | Fair City                 | 331,000 |
| 3  | EastEnders                | 288,000 |
| 4  | RBS 6 Nations             | 200,000 |
| 5  | Bridget and Eamon         | 192,000 |
| 6  | Latest Irish News         | 178,000 |
| 7  | Election 2016             | 126,000 |
| 8  | Room to Improve           | 109,000 |
| 9  | Operation Transformation  | 108,000 |
| 10 | The Late Late Show Extras | 102,000 |
| 11 | Nine News                 | 101,000 |
| 12 | Neighbours                | 96,000  |
| 13 | The Late Late Show        |