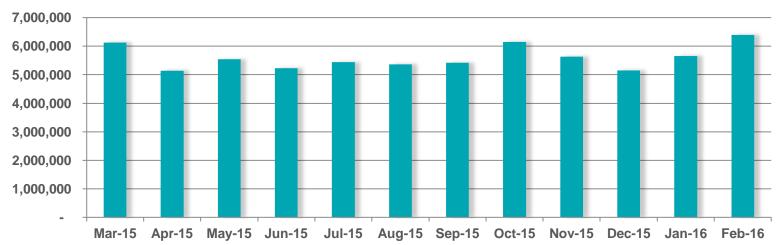

er Month**

### RTÉ NEWS NOW



#### Page Views per Month



Source: comScore DAx

### RTÉ NEWS NOW

#### Page Views per App Version – February 2016



### RTÉ.ie





RTÉ.ie is the Number 1 multi-media website in Ireland with 788,000 users in the past week and the Number 1 Irish media web brand used by 42% of Irish Internet users in the last month



No.1 Multi-media Website



The average visit on RTÉ.ie is longer than Irish Times, Independent and The Journal

RTE.ie: 5.57min, Irish Times.com: 5.24min, msn.ie: 5.11min,
CNN.com: 4.93min, Independent.ie: 4.64min, Buzzfeed.com: 4.50min,
TheJournal.ie: 4.46min (Source: B&A, 2014). The average duration per
visit on RTÉ.ie was 6 mins 15 secs in January 2016 (comscore DAx, 2016)



Monthly Unique
Browsers

#### **Unique Browsers per Month**





#### Page Views per Month



Source: comScore DAx



#### Page Views per Device – February 2016



## RTÉ player 🕞





## RTÉ Player is the Number 1 broadcaster video on demand service in Ireland with 374,000 users in last 7 days





Ireland's No.1 VOD service



#### **Unique Browsers per Month**





#### Streams per Month



Source: comScore Dax (Unique Browsers excluding Virgin Media)



#### **Top Programmes in February 2016**

|    | Programme                 | Streams |
|----|---------------------------|---------|
| 1  | Home and Away             | 380,000 |
| 2  | Fair City                 | 331,000 |
| 3  | EastEnders                | 288,000 |
| 4  | RBS 6 Nations             | 200,000 |
| 5  | Bridget and Eamon         | 192,000 |
| 6  | Latest Irish News         | 178,000 |