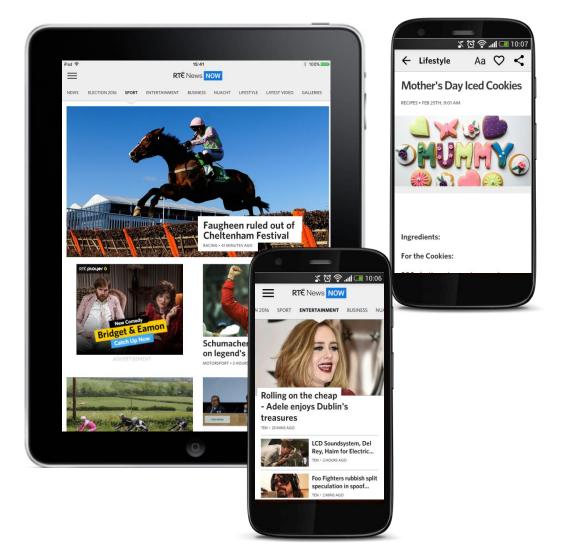

# Digital Audience Report February 2016

## 47% of Irish adults use a digital service from RTÉ every week





### RTÉ NEWS NOW

## RTÉ NEWS NOW

## RTÉ News Now is the Number 1 news and entertainment app in Ireland





News Now App downloads

#### **Unique Browsers per Month**

### RTÉ NEWS NOW



#### Page Views per Month



Source: comScore DAx

### RTÉ NEWS NOW

#### Page Views per App Version – February 2016



### RTÉ.ie





RTÉ.ie is the Number 1 multi-media website in Ireland with 788,000 users in the past week and the Number 1 Irish media web brand used by 42% of Irish Internet users in the last month



No.1 Multi-media Website



The average visit on RTÉ.ie is longer than Irish Times, Independent and The Journal

RTE.ie: 5.57min, Irish Times.com: 5.24min, msn.ie: 5.11min,
CNN.com: 4.93min, Independent.ie: 4.64min, Buzzfeed.com: 4.50min,
TheJournal.ie: 4.46min (Source: B&A, 2014). The