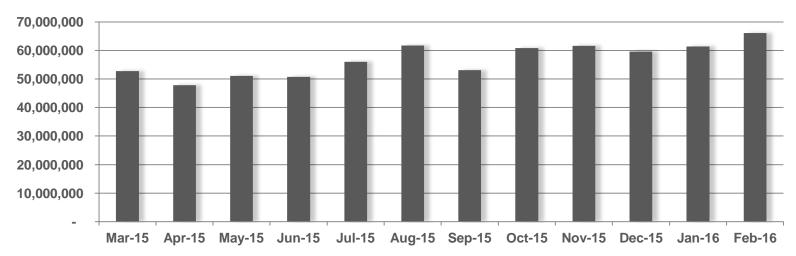

# Digital Audience Report February 2016

## 47% of Irish adults use a digital service from RTÉ every week





### RTÉ NEWS NOW

## RTÉ NEWS NOW

## RTÉ News Now is the Number 1 news and entertainment app in Ireland





News Now App downloads

#### **Unique Browsers per Month**

### RTÉ NEWS NOW



#### Page Views per Month



Source: comScore DAx

### RTÉ NEWS NOW

#### Page Views per App Version – February 2016



### RTÉ.ie





RTÉ.ie is the Number 1 multi-media website in Ireland with 788,000 users in the past week and the Number 1 Irish media web brand used by 42% of Irish Internet users in the last month



No.1 Multi-media Website



The average visit on RTÉ.ie is longer than Irish Times, Independent and The Journal

RTE.ie: 5.57min, Irish Times.com: 5.24min, msn.ie: 5.11min,
CNN.com: 4.93min, Independent.ie: 4.64min, Buzzfeed.com: 4.50min,
TheJournal.ie: 4.46min (Source: B&A, 2014). The average duration per
visit on RTÉ.ie was 6 mins 15 secs in January 2016 (comscore DAx, 2016)



Monthly Unique
Browsers

#### **Unique Browsers per Month**





#### Page Views per Month



Source: comScore DAx



####