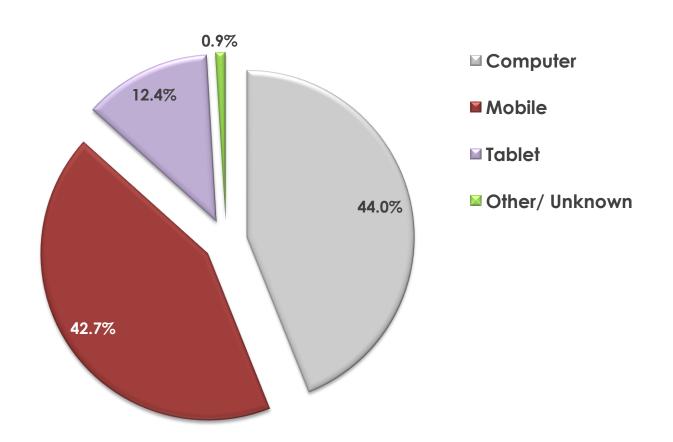

#### Page Views per App Version – February 2016



### RTÉ.ie





RTÉ.ie is the Number 1 multi-media website in Ireland with 788,000 users in the past week and the Number 1 Irish media web brand used by 42% of Irish Internet users in the last month



No.1 Multi-media Website



The average visit on RTÉ.ie is longer than Irish Times, Independent and The Journal

RTE.ie: 5.57min, Irish Times.com: 5.24min, msn.ie: 5.11min,
CNN.com: 4.93min, Independent.ie: 4.64min, Buzzfeed.com: 4.50min,
TheJournal.ie: 4.46min (Source: B&A, 2014). The average duration per
visit on RTÉ.ie was 6 mins 15 secs in January 2016 (comscore DAx, 2016)



Monthly Unique
Browsers

#### **Unique Browsers per Month**





#### Page Views per Month



Source: comScore DAx



#### Page Views per Device – February 2016



## RTÉ player 🕞





## RTÉ Player is the Number 1 broadcaster video on demand service in Ireland with 374,000 users in last 7 days





Ireland's No.1 VOD service



#### **Unique Browsers per Month**





#### Streams per Month



Source: comScore Dax (Unique Browsers excluding Virgin Media)



#### **Top Programmes in February 2016**

|    | Programme                 | Streams |
|----|---------------------------|---------|
| 1  | Home and Away             | 380,000 |
| 2  | Fair City                 | 331,000 |
| 3  | EastEnders                | 288,000 |
| 4  | RBS 6 Nations             | 200,000 |
| 5  | Bridget and Eamon         | 192,000 |
| 6  | Latest Irish News         | 178,000 |
| 7  | Election 2016             | 126,000 |
| 8  | Room to Improve           | 109,000 |
| 9  | O