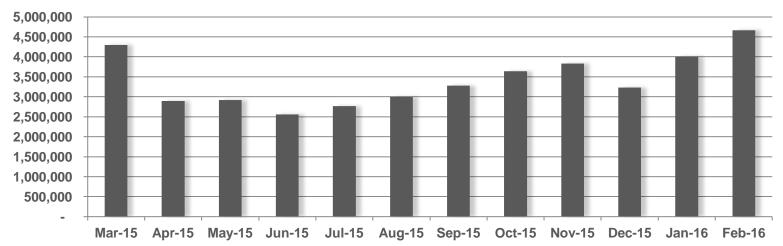

in the last month



No.1 Multi-media Website



The average visit on RTÉ.ie is longer than Irish Times, Independent and The Journal

RTE.ie: 5.57min, Irish Times.com: 5.24min, msn.ie: 5.11min,
CNN.com: 4.93min, Independent.ie: 4.64min, Buzzfeed.com: 4.50min,
TheJournal.ie: 4.46min (Source: B&A, 2014). The average duration per
visit on RTÉ.ie was 6 mins 15 secs in January 2016 (comscore DAx, 2016)



Monthly Unique
Browsers

#### **Unique Browsers per Month**





#### Page Views per Month



Source: comScore DAx



#### Page Views per Device – February 2016



## RTÉ player 🕞





## RTÉ Player is the Number 1 broadcaster video on demand service in Ireland with 374,000 users in last 7 days





Ireland's No.1 VOD service



#### **Unique Browsers per Month**





#### Streams per Month



Source: comScore Dax (Unique Browsers excluding Virgin Media)



#### **Top Programmes in February 2016**

|    | Programme                 | Streams |
|----|---------------------------|---------|
| 1  | Home and Away             | 380,000 |
| 2  | Fair City                 | 331,000 |
| 3  | EastEnders                | 288,000 |
| 4  | RBS 6 Nations             | 200,000 |
| 5  | Bridget and Eamon         | 192,000 |
| 6  | Latest Irish News         | 178,000 |
| 7  | Election 2016             | 126,000 |
| 8  | Room to Improve           | 109,000 |
| 9  | Operation Transformation  | 108,000 |
| 10 | The Late Late Show Extras | 102,000 |
| 11 | Nine News                 | 101,000 |
| 12 | Neighbours                | 96,000  |
| 13 | The Late Late Show        | 87,000  |
| 14 | Six One N