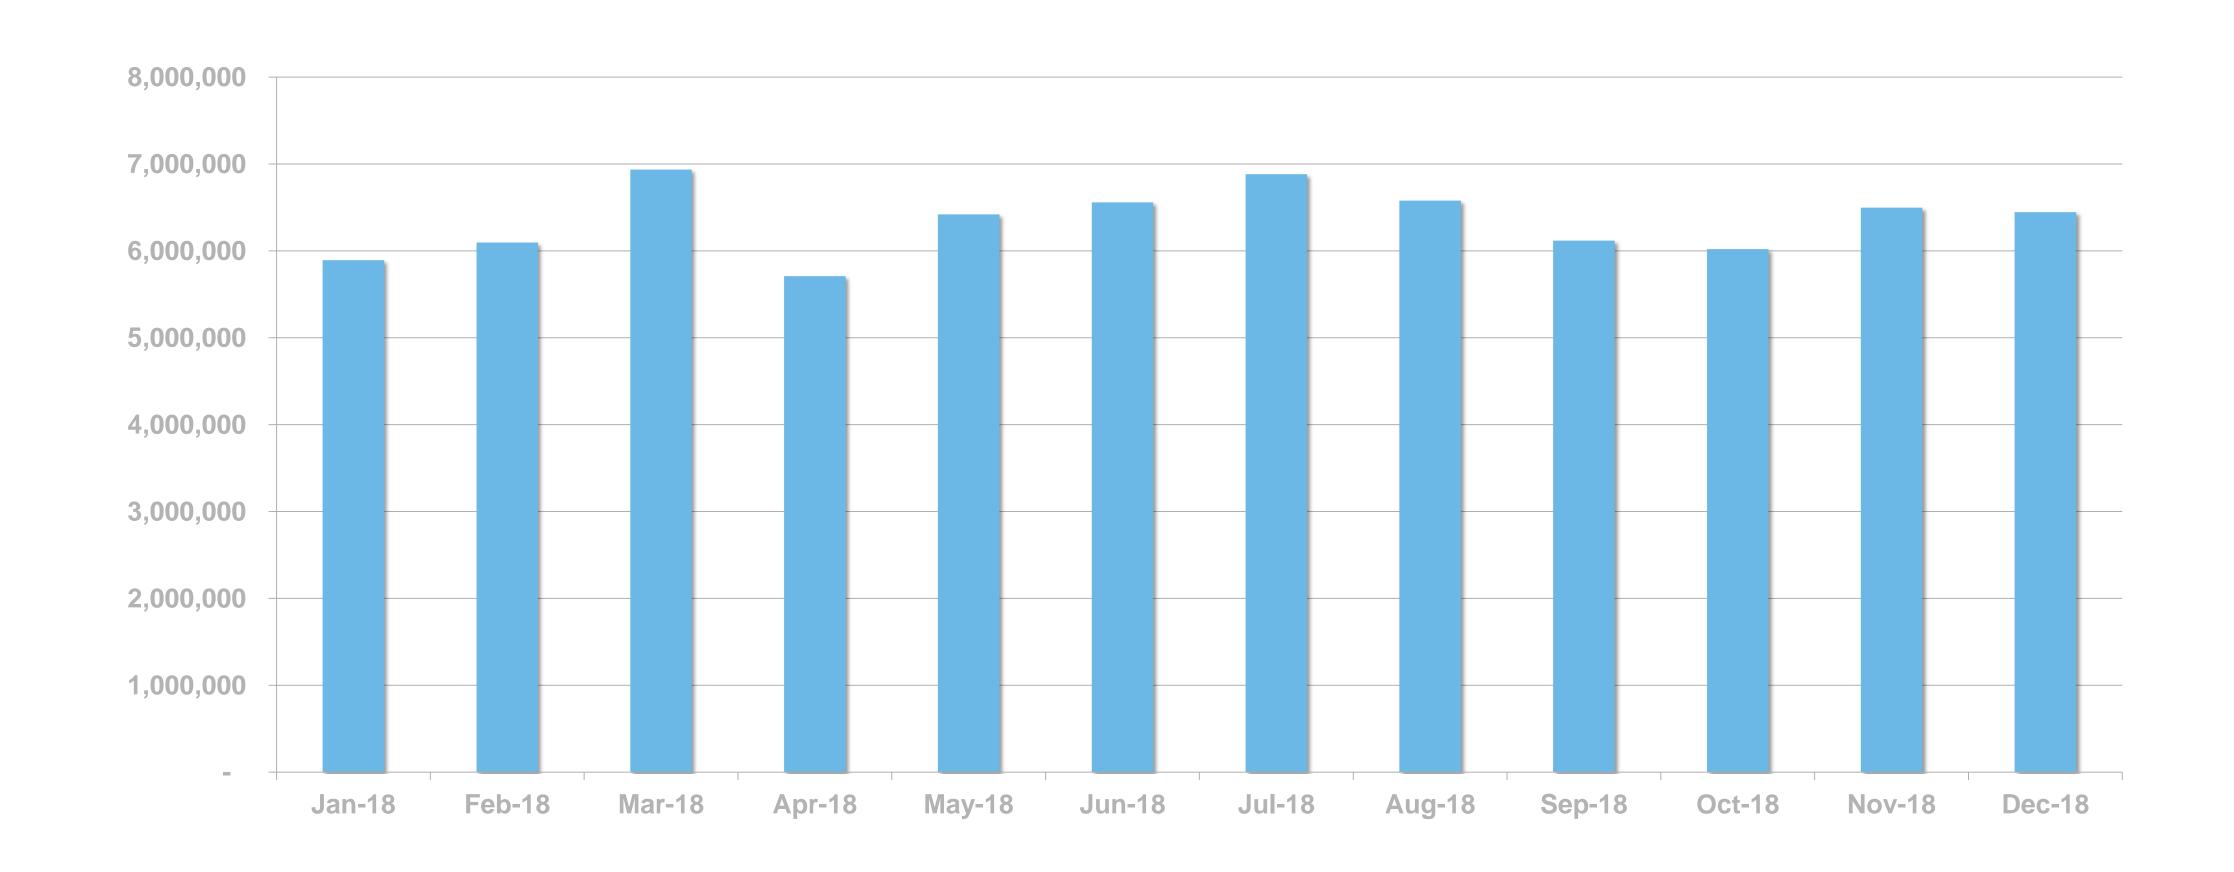

#### DIGITAL SERVICE USAGE

49% of Irish adults use a digital service from RTÉ every week



## RTÉ NEWS NOW APP

## RTÉ NEWS NOW







## RTÉ NEWS NOW APP

RTÉ News Now is the Number 1 news and entertainment app in Ireland



#### UNIQUE BROWSERS PER MONTH





#### PAGE VIEWS PER MONTH





#### PAGE VIEWS PER APP VERSION



# RTÉ.IE

# RTÉ.ie



## RTÉ.IE

RTÉ.ie is the Number 1 multimedia website in Ireland with 1.2m Irish users aged under 65 and 6m unique browsers per month.

The average visit on RTÉ.ie is longer than Irish Times, Independent and The Journal.



(Source: Global Web Index Q1-Q4 2017; comScore Dax)

#### UNIQUE BROWSERS PER MONTH





#### PAGE VIEWS PER MONTH





#### PAGE VIEWS PER DEVICE



# RTÉ PLAYER







## RTÉ PLAYER

RTÉ Player is the Number 1 broadcaster video on demand service in Ireland with 1m users aged under 65 in the last month



(Source: Global Web Index Q1-Q3 2017; comScore Dax)

## Key Programmes: December



264k streams
The most watched Toy Show ever



169k streams
The Box Set



175k streams
Strongest RTÉ Drama
since Love/Hate

#### STREAMS BY DEVICE



#### **AUDIENCE TARGETING**

Audience targeting across RTÉ Online services

| AUDIENCE            |        |                    |       |           |            |                     |                   |
|---------------------|--------|--------------------|-------|-----------|------------|---------------------|-------------------|
| DEMO