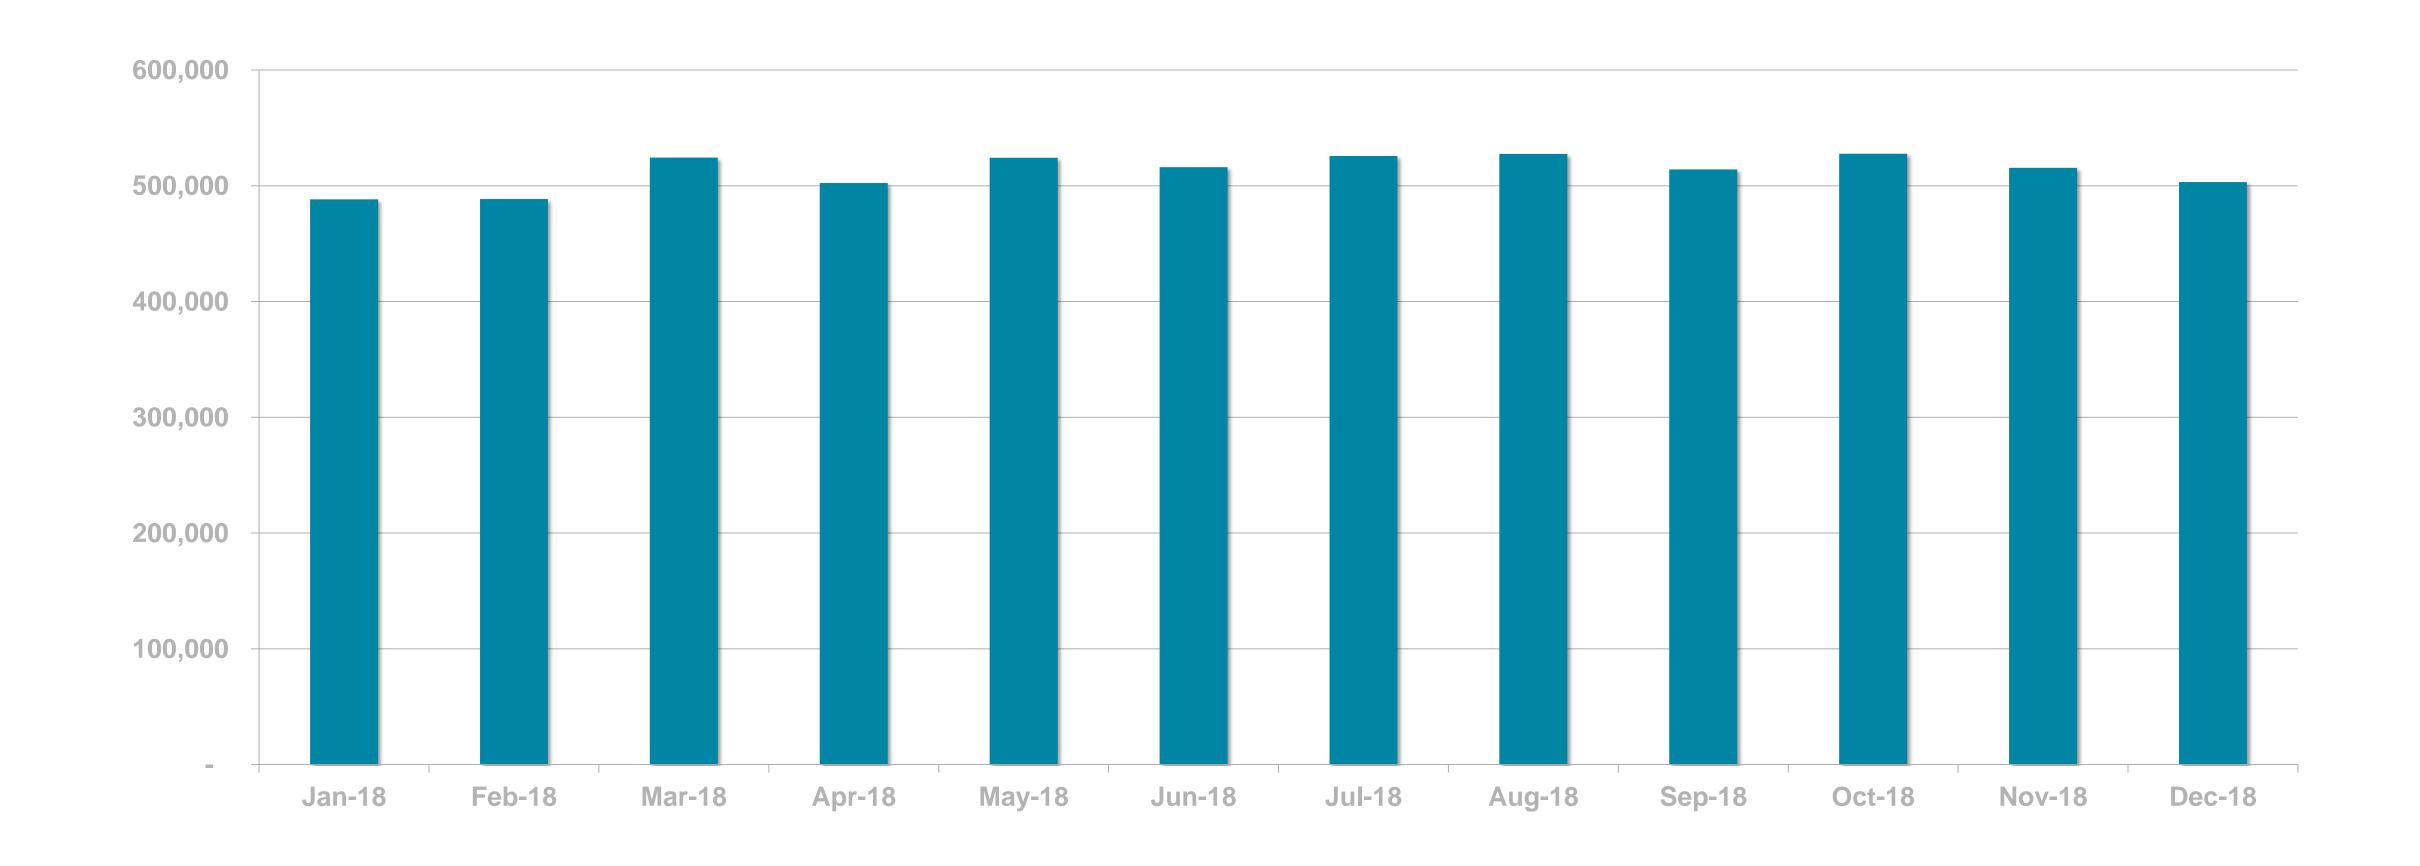

#### DIGITAL SERVICE USAGE

49% of Irish adults use a digital service from RTÉ every week



## RTÉ NEWS NOW APP

## RTÉ NEWS NOW







## RTÉ NEWS NOW APP

RTÉ News Now is the Number 1 news and entertainment app in Ireland



#### UNIQUE BROWSERS PER MONTH





#### PAGE VIEWS PER MONTH





#### PAGE VIEWS PER APP VERSION



# RTÉ.IE

# RTÉ.ie



## RTÉ.IE

RTÉ.ie is the Number 1 multimedia website in Ireland with 1.2m Irish users aged under 65 and 6m unique browsers per month.

The average visit on RTÉ.ie is longer than Irish Times, Independent and The Journal.



(Source: Global Web Index Q1-Q4 2017; comScore Dax)

#### UNIQUE BROWSERS PER MONTH





#### PAGE VIEWS PER MONTH





#### PAGE VIEWS PER DEVICE



# RTÉ PLAYER







## RTÉ PLAYER

RTÉ Player is the Number 1 broadcaster video on demand service in Ireland with 1m users aged under 65 in the last month



(Source: Global Web Index Q1-Q3 2017; comScore Dax)

## Key Programmes: December



264k streams
The most watched Toy Show ever



169k streams
The Box Set



175k streams
Stron