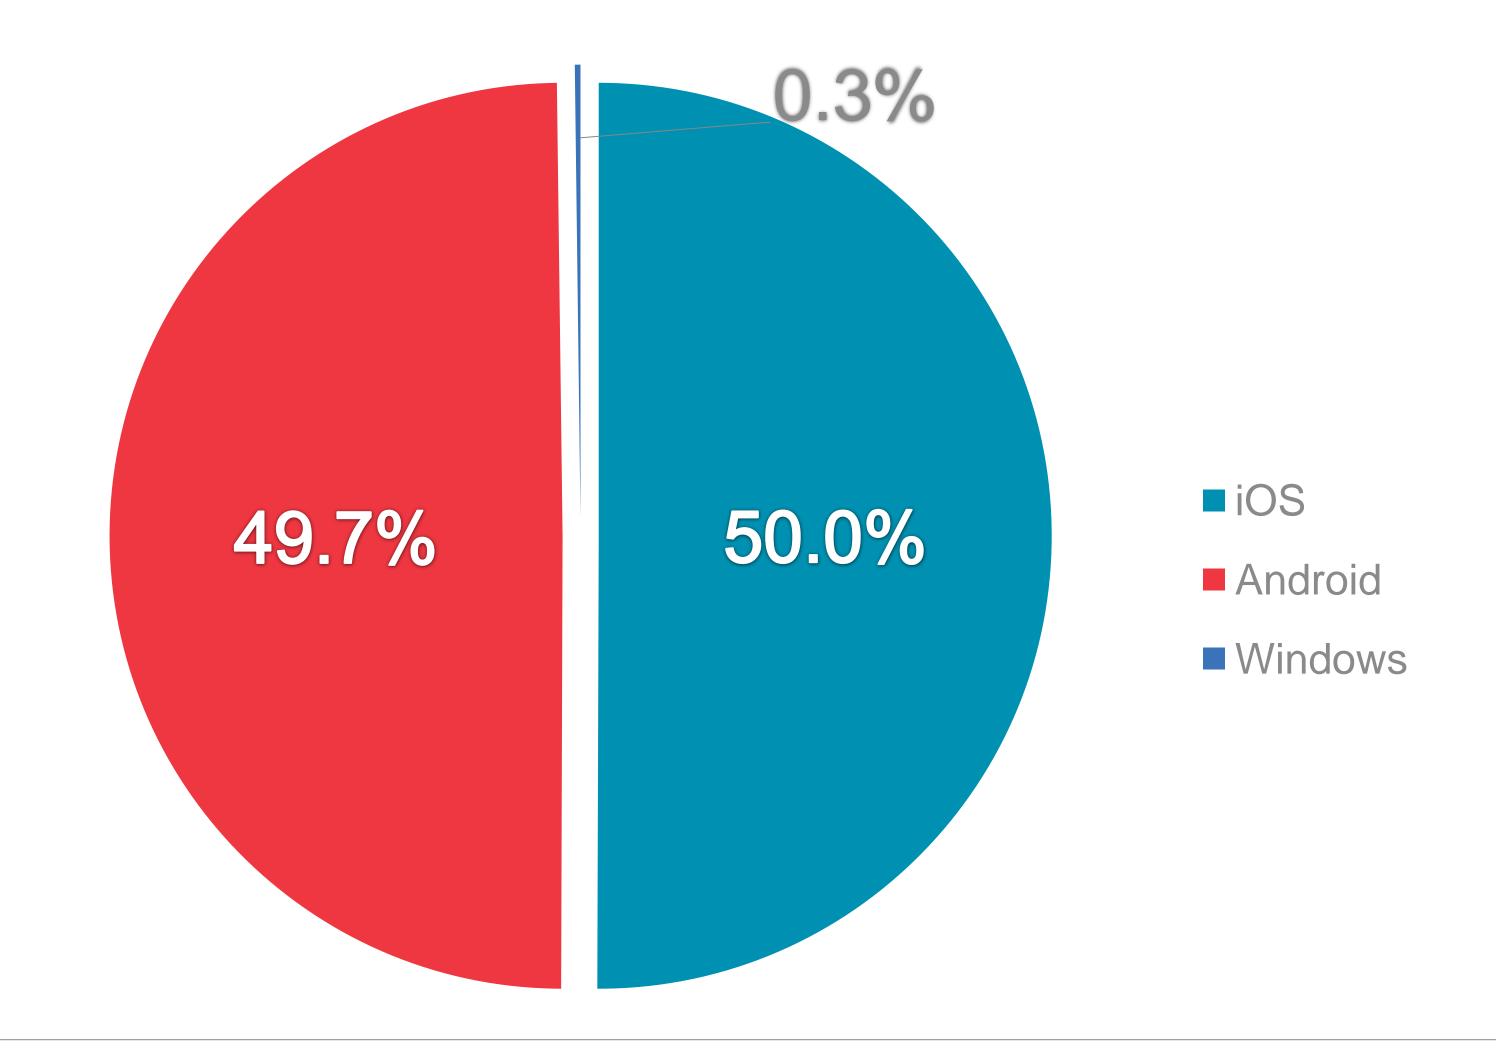

#### DIGITAL SERVICE USAGE

49% of Irish adults use a digital service from RTÉ every week



## RTÉ NEWS NOW APP

## RTÉ NEWS NOW







## RTÉ NEWS NOW APP

RTÉ News Now is the Number 1 news and entertainment app in Ireland



#### UNIQUE BROWSERS PER MONTH





#### PAGE VIEWS PER MONTH





#### PAGE VIEWS PER APP VERSION



# RTÉ.IE

# RTÉ.ie



## RTÉ.IE

RTÉ.ie is the Number 1 multimedia website in Ireland with 1.2m Irish users aged under 65 and 6m unique browsers per month.

The average visit on RTÉ.ie is longer than Irish Times, Independent and The Journal.



(Source: Global Web Index Q1-Q4 2017; comScore Dax)

#### UNIQUE BROWSERS PER MONTH





#### PAGE VIEWS PER MONTH





#### PAGE VIEWS PER DEVICE



# RTÉ PLAYER







## RTÉ PLAYER

RTÉ Player is the Number 1 broadcaster video on demand service in Ireland with 1m users aged under 65 in the last month



(Source: Global Web Index Q1-Q3 2017; comScore Dax)

## Key Programmes: December



264k streams
The most watched Toy Show ever



169k streams
The Box Set



175k streams
Strongest RTÉ Drama
since Love/Hate

#### STREAMS BY DEVICE



#### **AUD