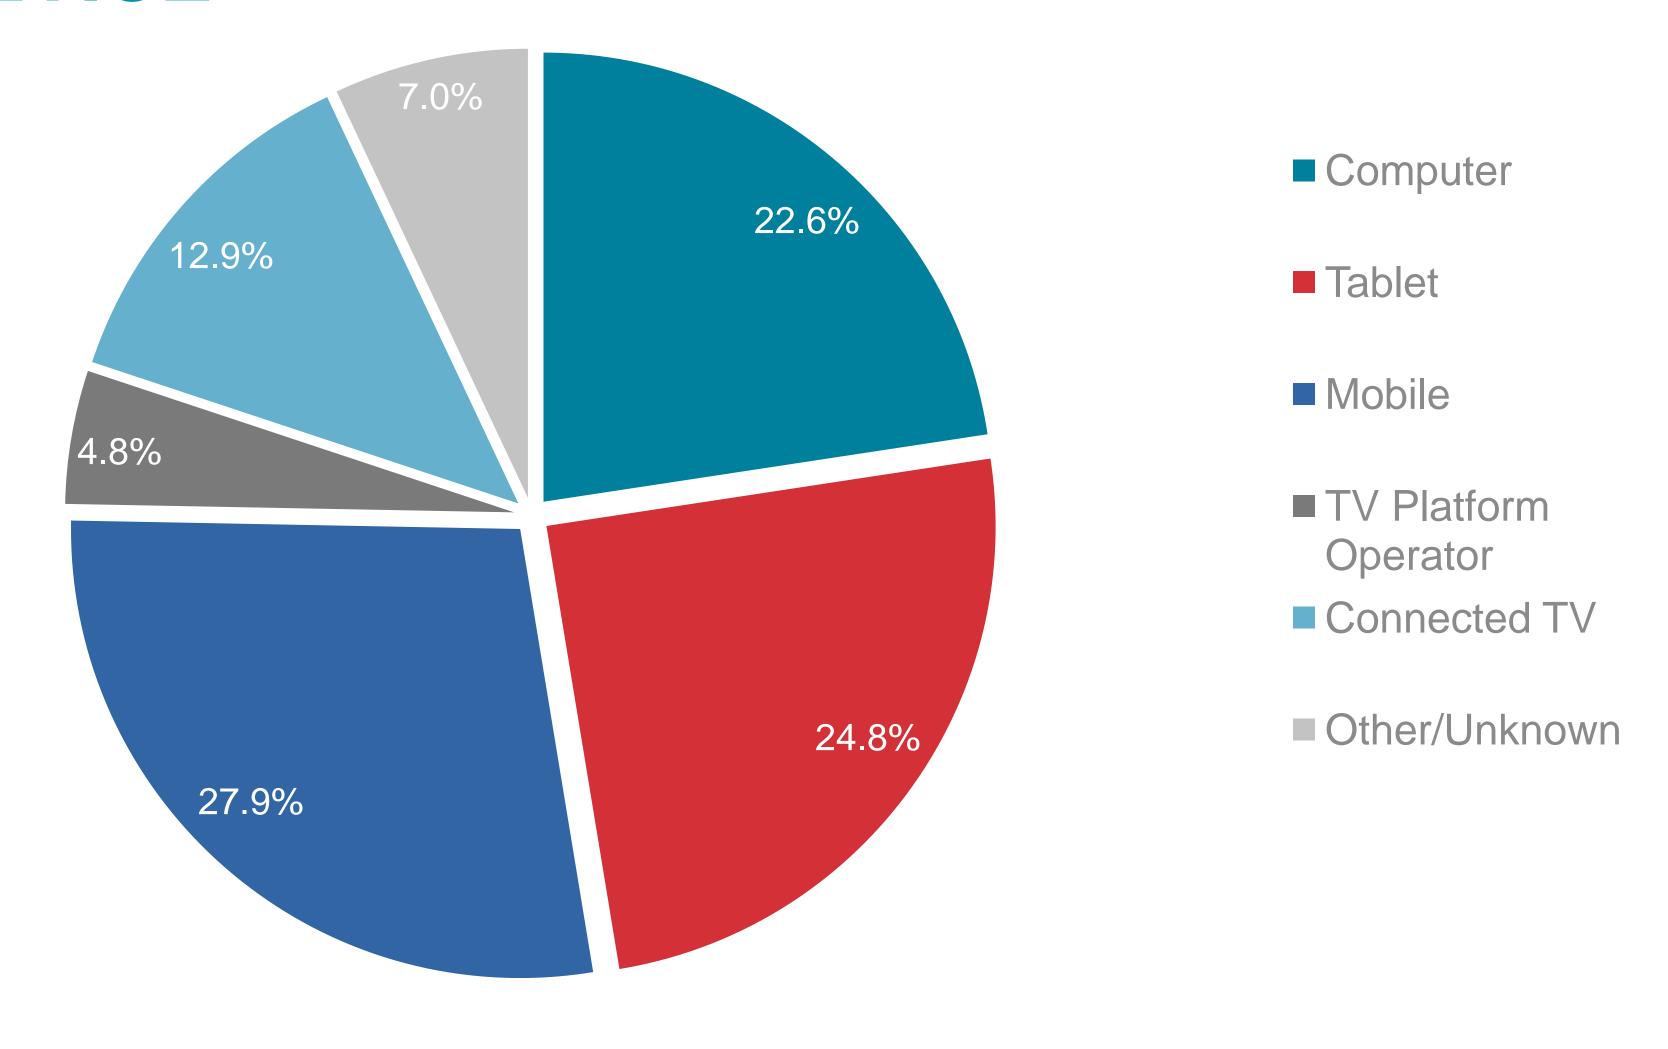

PP VERSION



# RTÉ.IE

# RTÉ.ie



## RTÉ.IE

RTÉ.ie is the Number 1 multimedia website in Ireland with 1.2m Irish users aged under 65 and 6m unique browsers per month.

The average visit on RTÉ.ie is longer than Irish Times, Independent and The Journal.



(Source: Global Web Index Q1-Q4 2017; comScore Dax)

#### UNIQUE BROWSERS PER MONTH





#### PAGE VIEWS PER MONTH





#### PAGE VIEWS PER DEVICE



# RTÉ PLAYER







## RTÉ PLAYER

RTÉ Player is the Number 1 broadcaster video on demand service in Ireland with 1m users aged under 65 in the last month



(Source: Global Web Index Q1-Q3 2017; comScore Dax)

## Key Programmes: December



264k streams
The most watched Toy Show ever



169k streams
The Box Set



175k streams
Strongest RTÉ Drama
since Love/Hate

#### STREAMS BY DEVICE



#### **AUDIENCE TARGETING**

Audience targeting across RTÉ Online services

| AUDIENCE            |        |                    |       |           |            |                     |                   |
|---------------------|--------|--------------------|-------|-----------|------------|---------------------|-------------------|
| DEMO                | RTÉ.IE | NEWS &<br>BUSINESS | SPORT | LIFESTYLE | RTÉ PLAYER | RTÉ NEWS<br>NOW APP | RTÉ PLAYER<br>APP |
| Male                | 112    | 114                | 145   | 73        | 107        | 118                 | 104               |
| Female              | 88     | 86                 | 67    | 126       | 93         | 83                  | 96                |
| Male 18-34          | 112    | 109                | 165   | 110       | 151