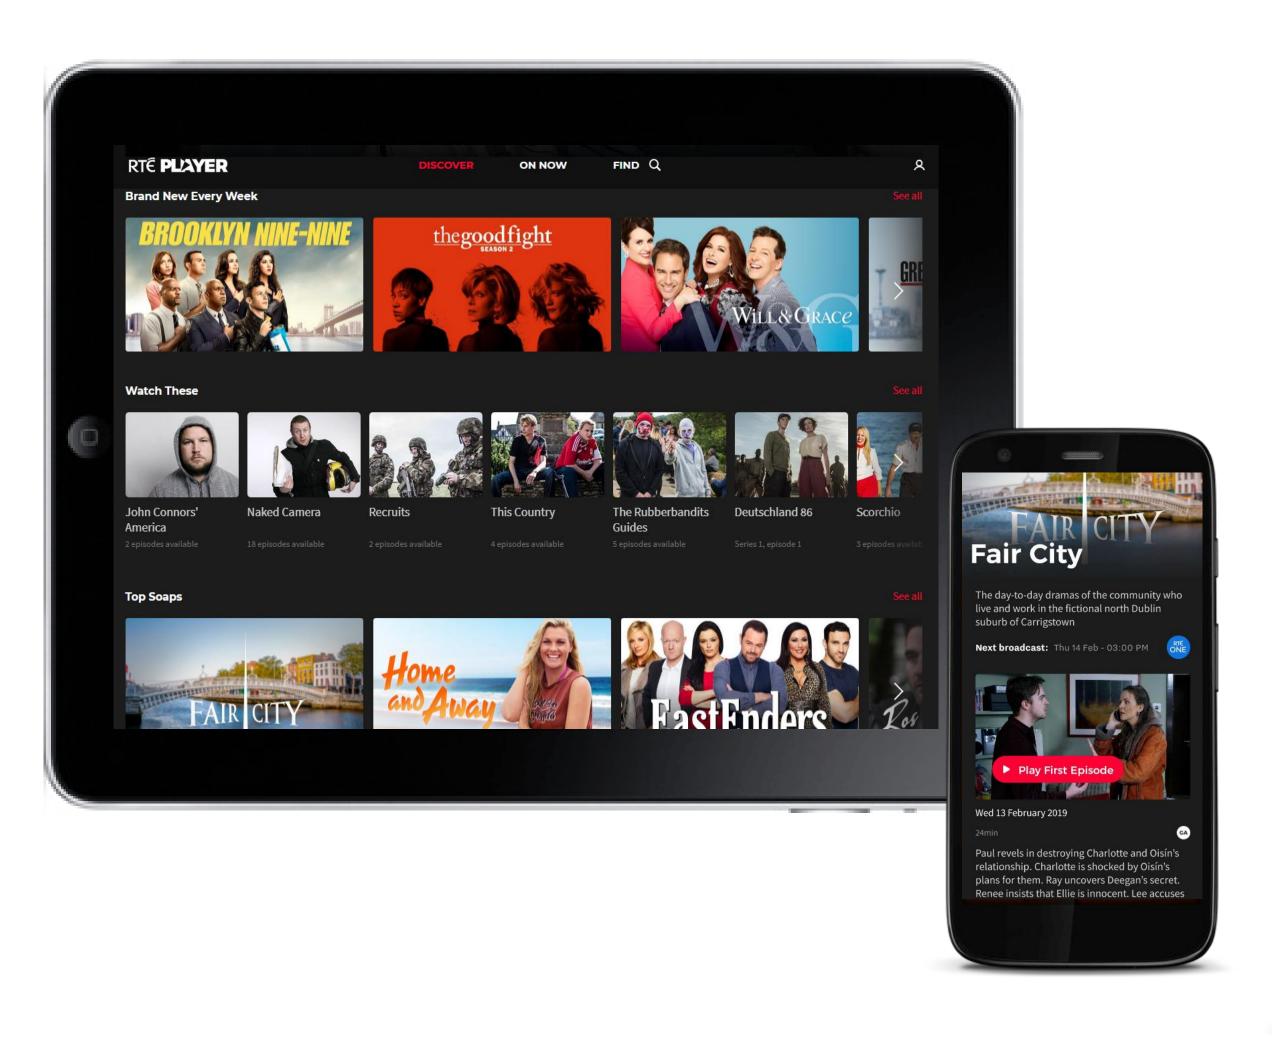

# RTÉ PLAYER

## RTÉ PLAYER

RTÉ Player is the Number 1 broadcaster video on demand service in Ireland with 1m users aged under 65 in the last month

(Source: Global Web Index Q1-Q3 2017; comScore Dax)