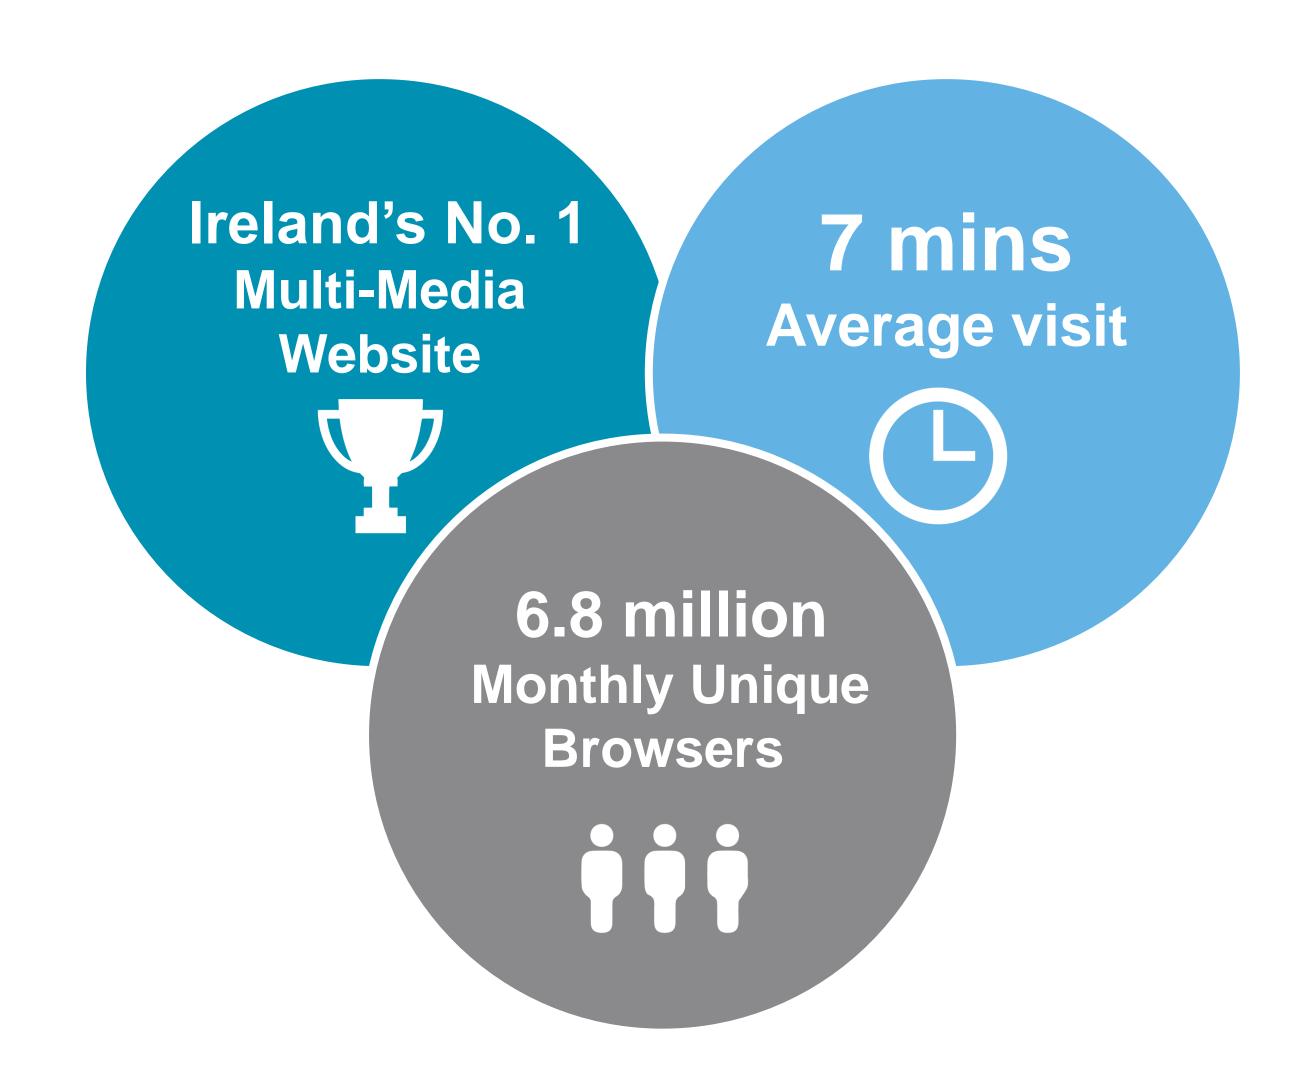

## RTÉ.IE

RTÉ.ie is the Number 1 multimedia website in Ireland with 1.2m Irish users aged under 65 and 6m unique browsers per month.

The average visit on RTÉ.ie is longer than Irish Times, Independent and The Journal.

(Source: Global Web Index Q1-Q4 2017; comScore Dax)