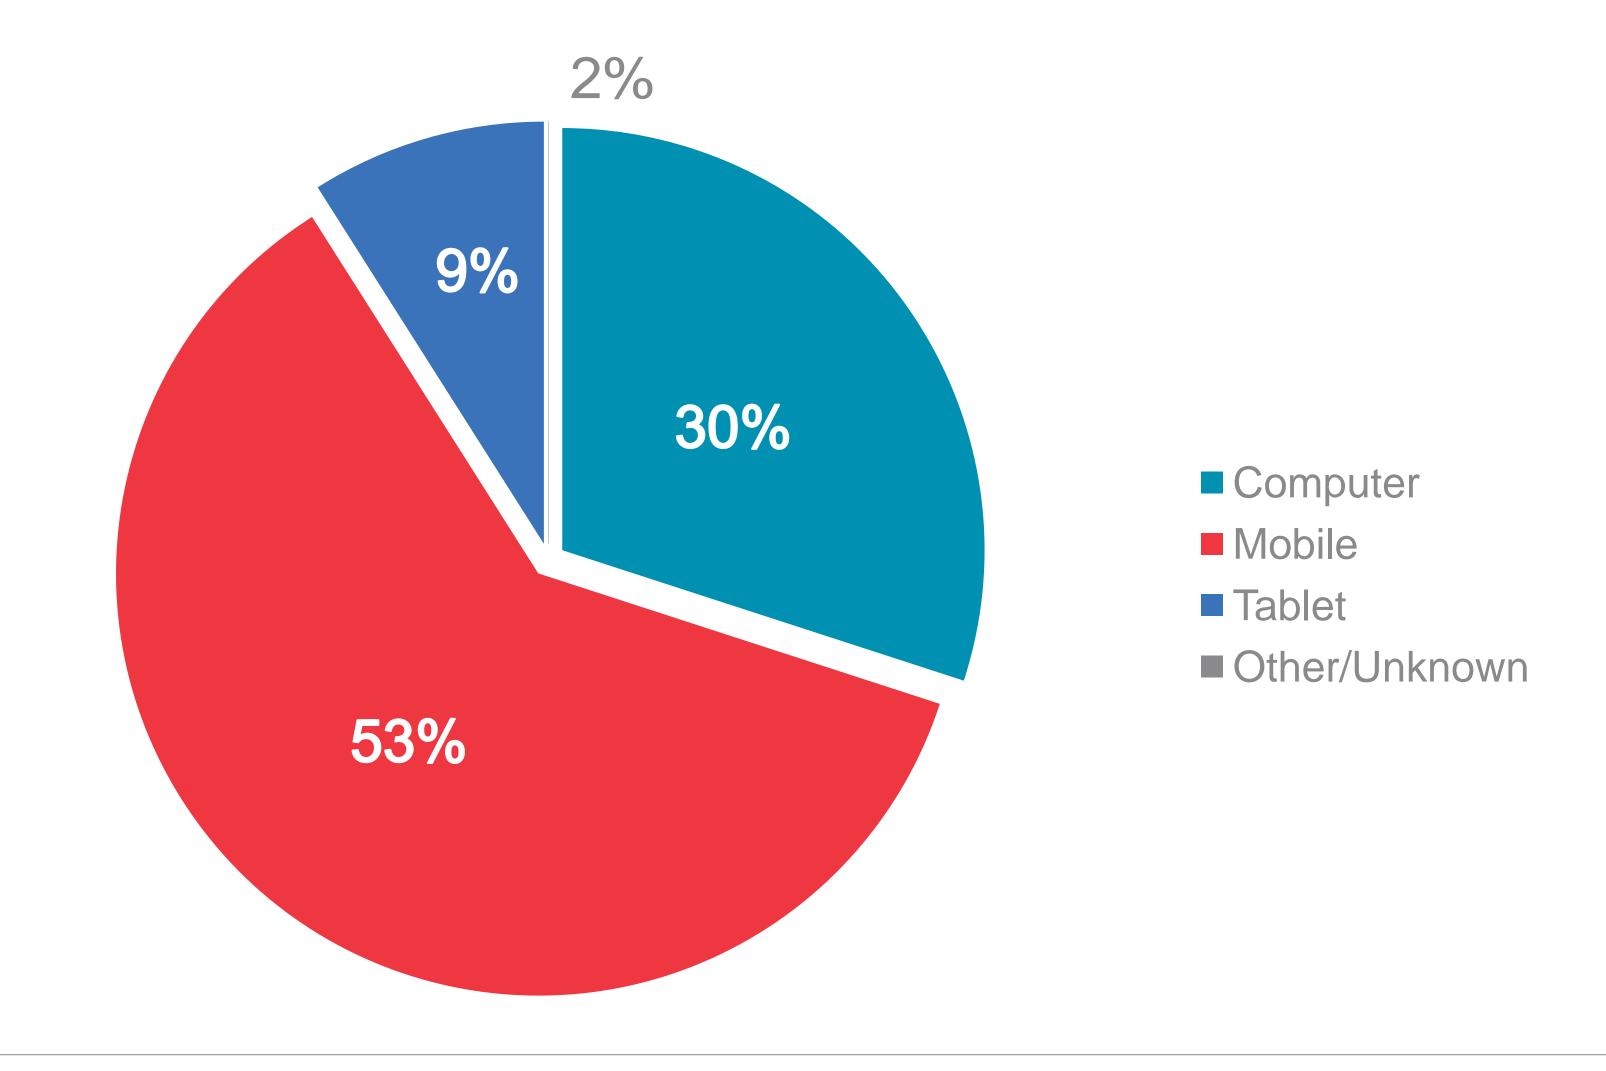

#### DIGITAL SERVICE USAGE

49% of Irish adults use a digital service from RTÉ every week



## RTÉ NEWS NOW APP

## RTÉ NEWS NOW







## RTÉ NEWS NOW APP

RTÉ News Now is the Number 1 news and entertainment app in Ireland



#### UNIQUE BROWSERS PER MONTH





#### PAGE VIEWS PER MONTH





#### PAGE VIEWS PER APP VERSION



# RTÉ.IE

# RTÉ.ie



## RTÉ.IE

RTÉ.ie is the Number 1 multimedia website in Ireland with 1.2m Irish users aged under 65 and 6m unique browsers per month.

The average visit on RTÉ.ie is longer than Irish Times, Independent and The Journal.



(Source: Global Web Index Q1-Q4 2017; comScore Dax)

#### UNIQUE BROWSERS PER MONTH





#### PAGE VIEWS PER MONTH





#### PAGE VIEWS PER DEVICE



# RTÉ PLAYER







## RTÉ PLAYER

RTÉ Player is the Number 1 broadcaster video on demand service in Ireland with 1m users aged under 65 in the last month



(Source: Global Web Index Q1-Q3 2017; comScore Dax)

## Key Programmes: December



264k streams
The most watched Toy Show ever



169k streams
The Box Set



175k streams
Strongest RTÉ Drama
since Love/Hate

#### STREAMS BY DEVICE



#### **AUDIENCE TARGETING**

Audience targeting across RTÉ Online services

| AUDIENCE            |        |                    |       |           |            |                     |                   |
|---------------------|--------|--------------------|-------|-----------|------------|---------------------|-------------------|
| DEMO                | RTÉ.IE | NEWS &<br>BUSINESS | SPORT | LIFESTYLE