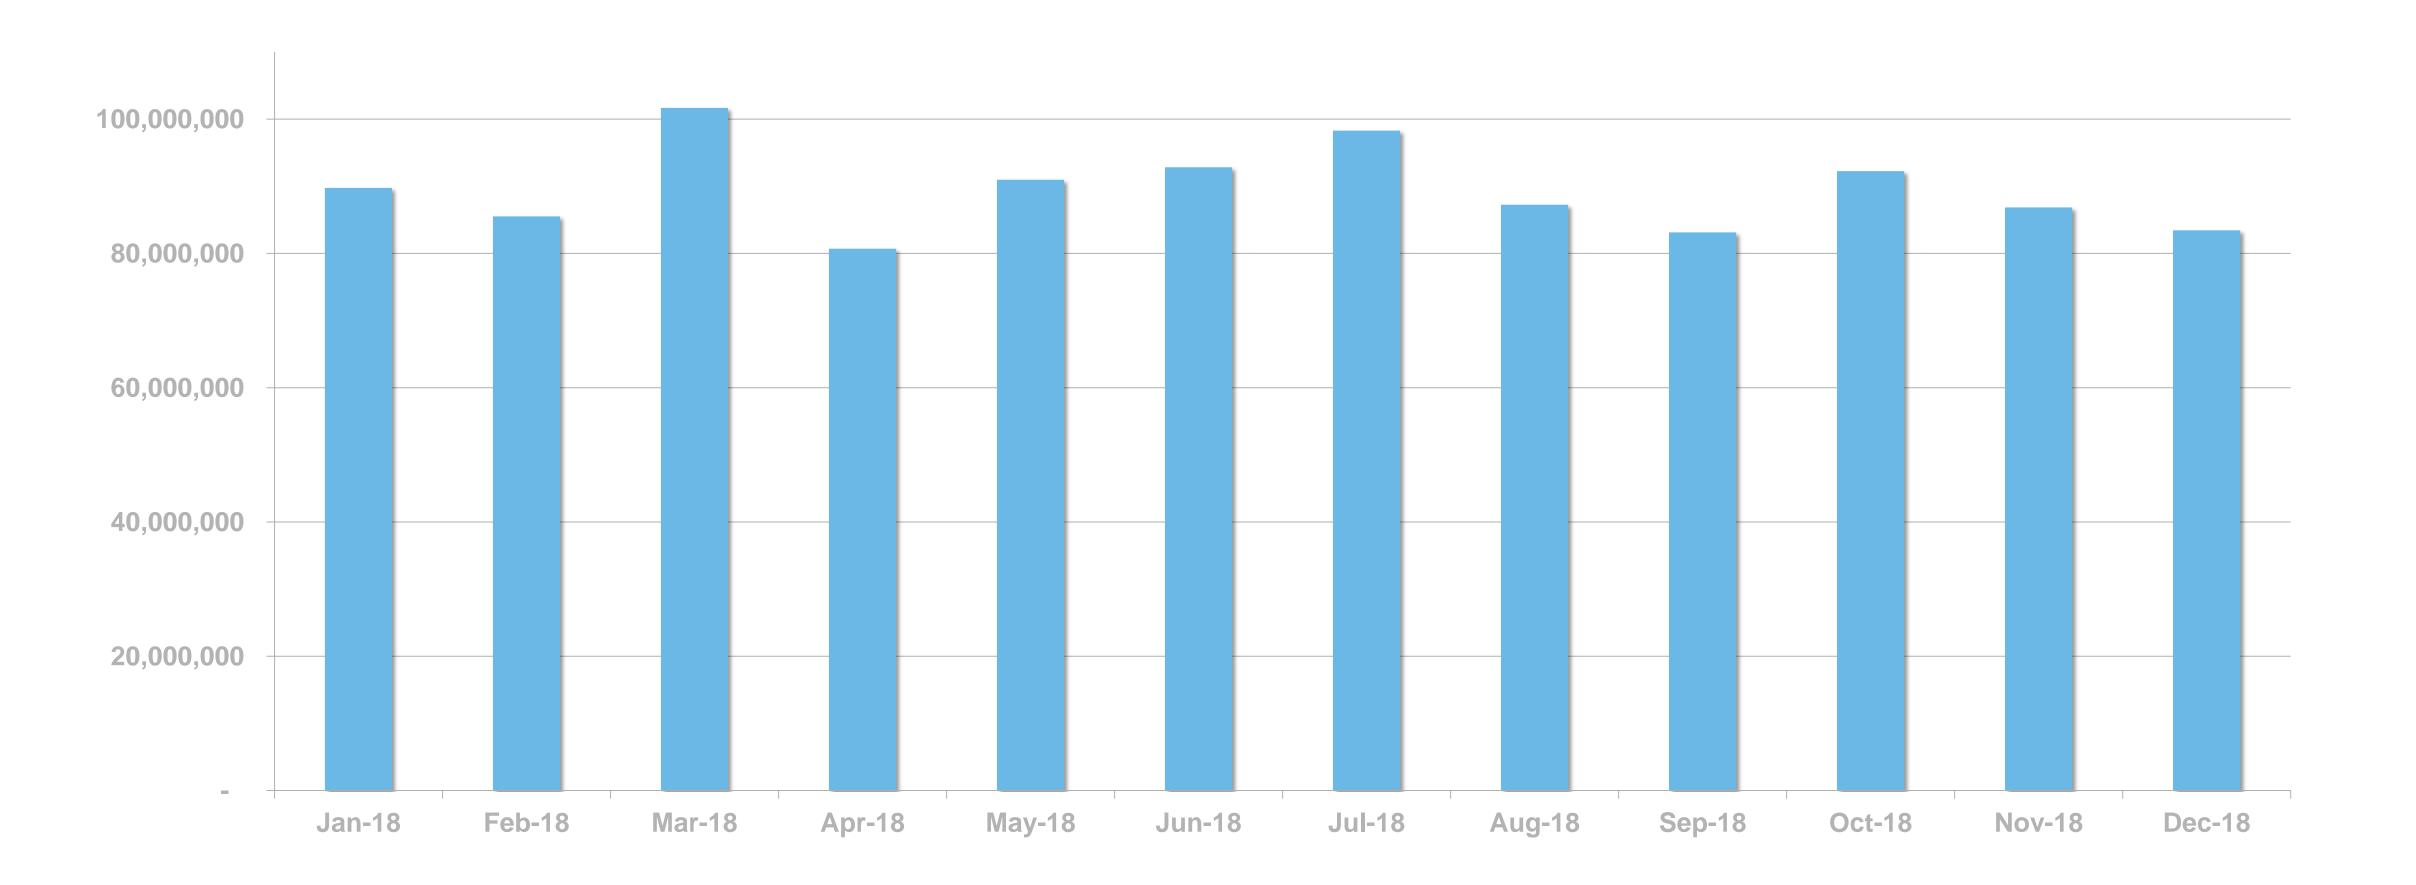

#### DIGITAL SERVICE USAGE

49% of Irish adults use a digital service from RTÉ every week



## RTÉ NEWS NOW APP

## RTÉ NEWS NOW







## RTÉ NEWS NOW APP

RTÉ News Now is the Number 1 news and entertainment app in Ireland



#### UNIQUE BROWSERS PER MONTH





#### PAGE VIEWS PER MONTH





#### PAGE VIEWS PER APP VERSION



# RTÉ.IE

# RTÉ.ie



## RTÉ.IE

RTÉ.ie is the Number 1 multimedia website in Ireland with 1.2m Irish users aged under 65 and 6m unique browsers per month.

The average visit on RTÉ.ie is longer than Irish Times, Independent and The Journal.



(Source: Global Web Index Q1-Q4 2017; comScore Dax)

#### UNIQUE BROWSERS PER MONTH





#### PAGE VIEWS PER MONTH





#### PAGE VIEWS PER DEVICE



# RTÉ PLAYER







## RTÉ PLAYER

RTÉ Player is the Number 1 broadcaster video on demand service in Ireland with 1m users aged under 65 in the last month



(Source: Global Web Index Q1-Q3 2017; comScore Dax)

## Key Programmes: December



264k streams
The most watched Toy Show ever



169k streams
The Box Set



175k streams
Strongest RTÉ Drama
since Love/Hate