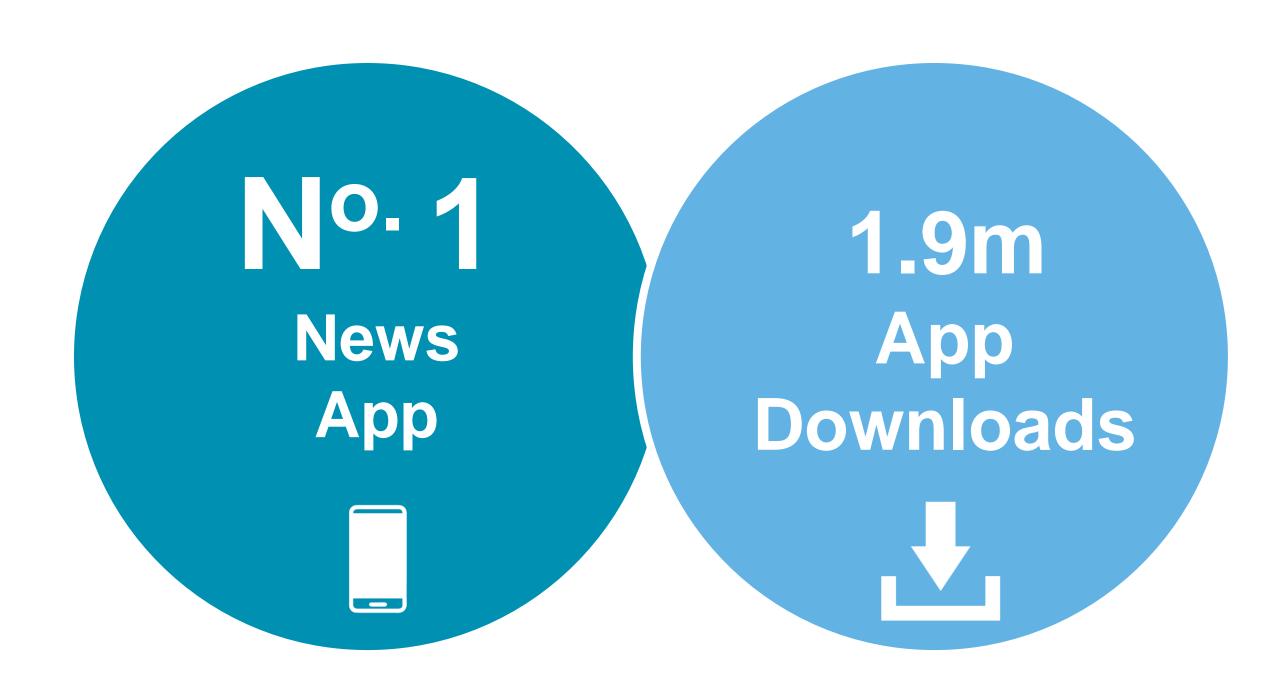

## RTÉ NEWS NOW APP

RTÉ News Now is the Number 1 news and entertainment app in Ireland