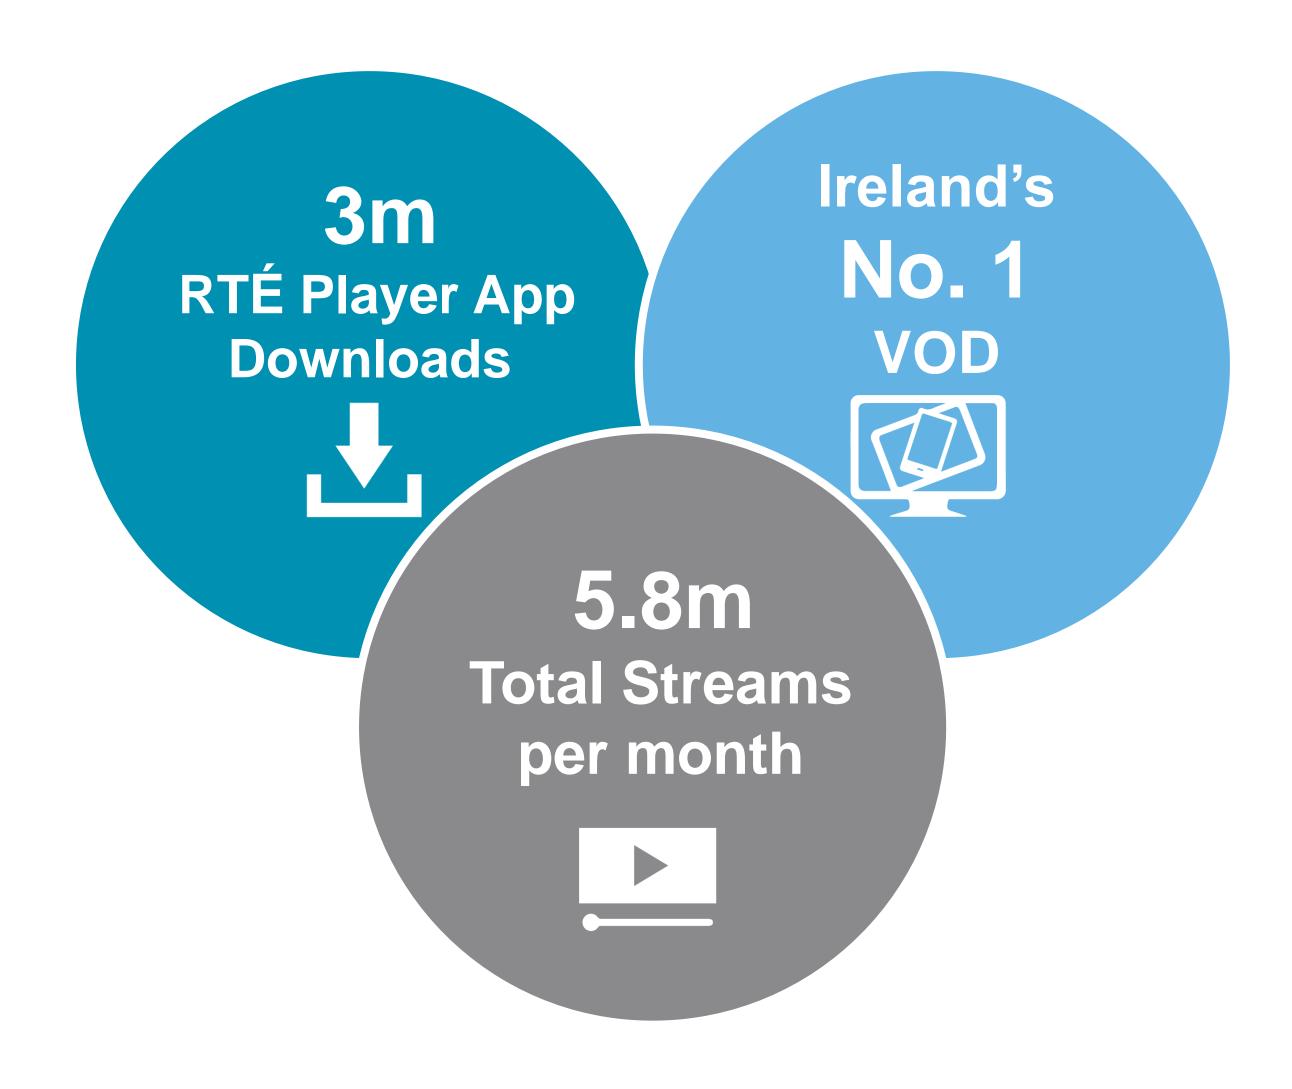

# RTÉ PLAYER

## RTÉ PLAYER

RTÉ Player is the Number 1 broadcaster video on demand service in Ireland with 1m users aged under 65 in the last month

(Source: Global Web Index Q1-Q3 2017; comScore Dax)