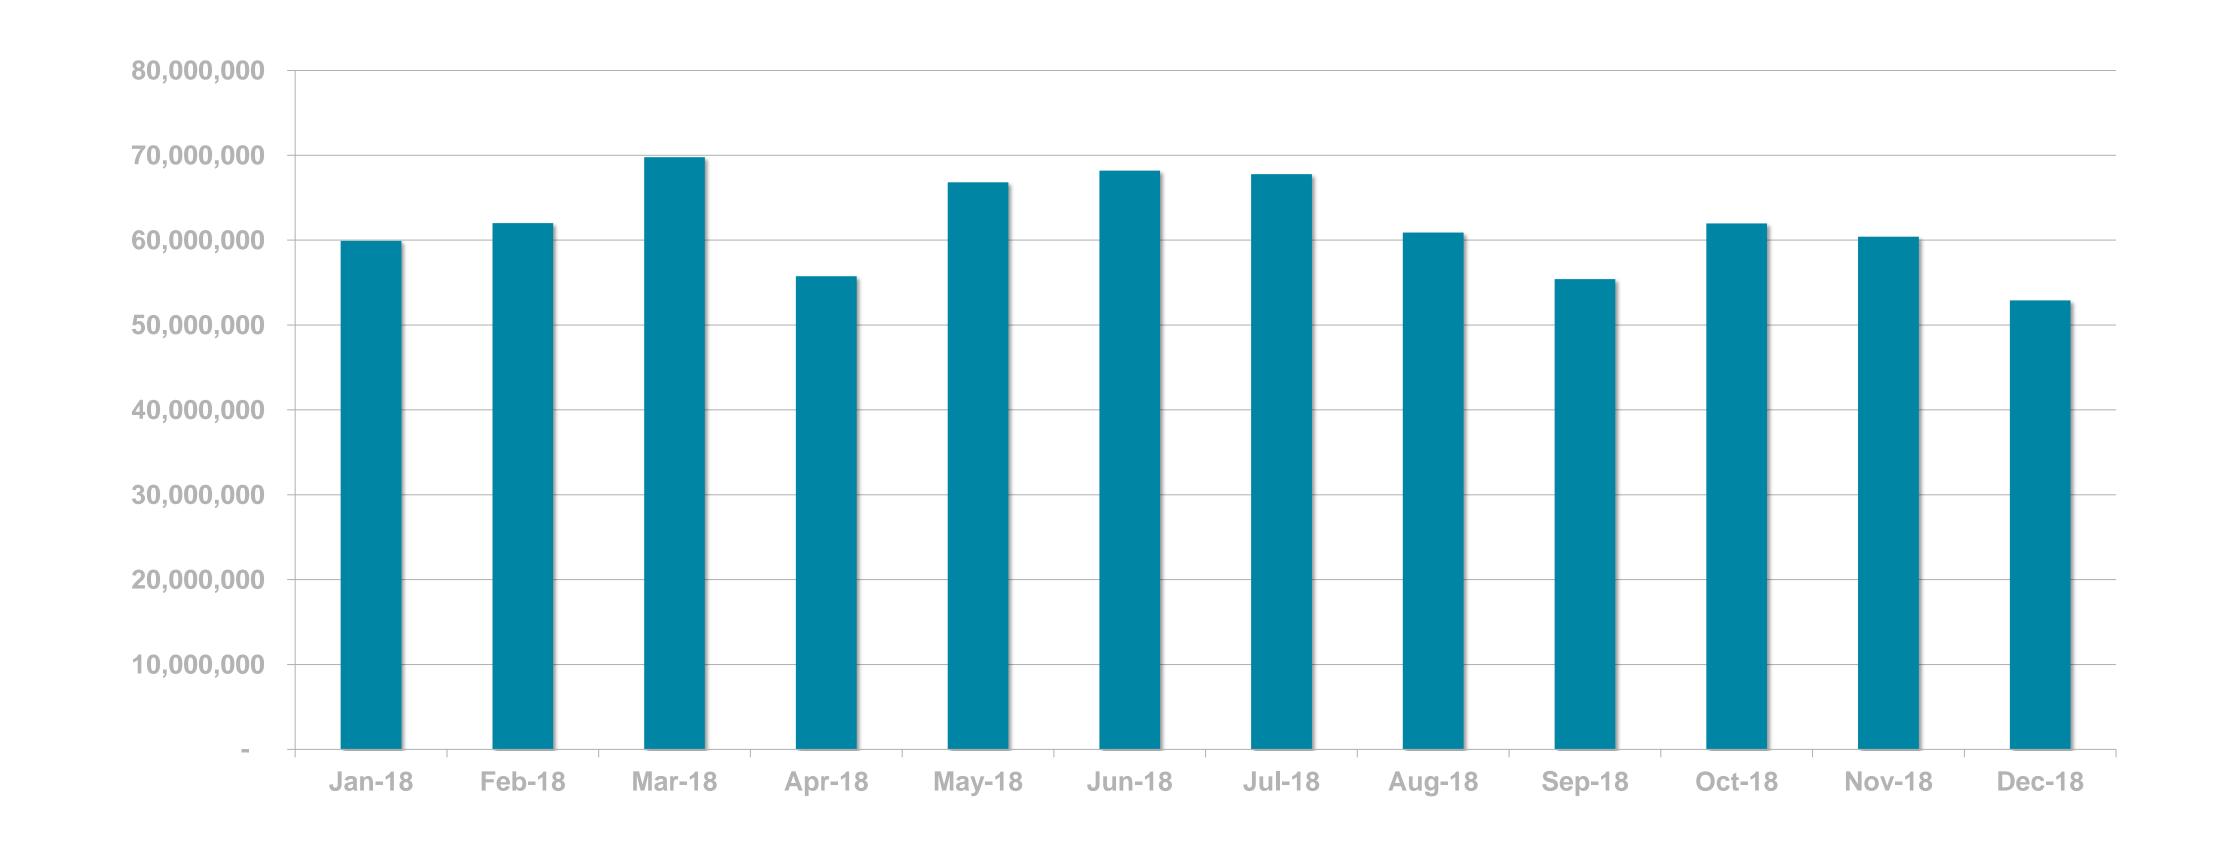

#### DIGITAL SERVICE USAGE

49% of Irish adults use a digital service from RTÉ every week



## RTÉ NEWS NOW APP

## RTÉ NEWS NOW







## RTÉ NEWS NOW APP

RTÉ News Now is the Number 1 news and entertainment app in Ireland



#### UNIQUE BROWSERS PER MONTH





#### PAGE VIEWS PER MONTH





#### PAGE VIEWS PER APP VERSION



# RTÉ.IE

# RTÉ.ie



## RTÉ.IE

RTÉ.ie is the Number 1 multimedia website in Ireland with 1.2m Irish users aged under 65 and 6m unique browsers per month.

The average visit on RTÉ.ie is longer than Irish Times, Independent and The Journal.



(Source: Global Web Index Q1-Q4 2017; comScore Dax)

#### UNIQUE BROWSERS PER MONTH





#### PAGE VIEWS PER MONTH





#### PAGE VIEWS PER DEVICE



# RTÉ PLAYER







## RTÉ PLAYER

RTÉ Player is the Number 1 broadcaster video on demand service in Ireland with 1m users aged under 65 in the last month



(Source: Global Web Index Q1-Q3 2017; comScore Dax)

## Key Programmes: December



264k streams
The most watched Toy Show ever



169k streams
The Box Set



175k streams
Strongest RTÉ Drama
since Love/Hate

#### STREAMS BY DEVICE



#### **AUDIENCE TARGETING**

Audience targeting across RTÉ Online services

| AUDIENCE            |        |                    |       |           |            |                     |                   |
|---------------------|--------|--------------------|-------|-----------|------------|---------------------|-------------------|
| DEMO                | RTÉ.IE | NEWS &