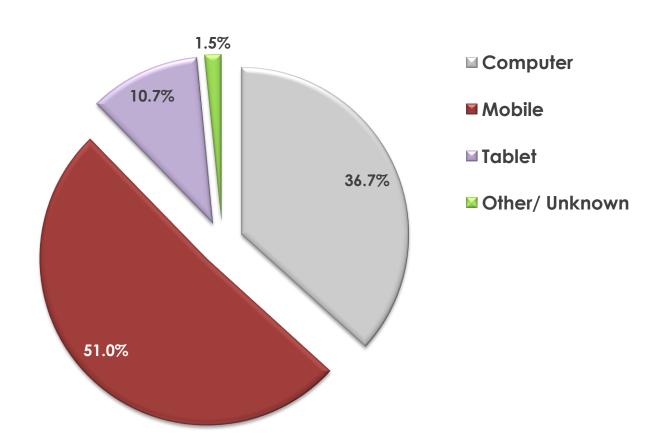

– December 2017



# RTÉ.ie





# RTÉ.ie is the Number 1 multi-media website in Ireland with 1.2m Irish users aged under 65 and 6m unique browsers per month



No.1 Multi-media Website



The average visit on RTÉ.ie is longer than Irish Times, Independent and The Journal

RTE.ie: 5.57min, Irish Times.com: 5.24min, msn.ie: 5.11min, CNN.com: 4.93min, Independent.ie: 4.64min, Buzzfeed.com: 4.50min, TheJournal.ie: 4.46min (Source: B&A, 2014). The average duration per visit on RTÉ.ie was 6 mins 15 secs in January 2016 (comscore DAx, 2016)



Monthly Unique
Browsers

# RTÉ.ie

#### **Unique Browsers per Month**



Google Analytics source for Oct '17-Jan '18 due to comScore browser measurement issue

#### Page Views per Month



Source: comScore DAx



### Page Views per Device – December 2017



Source: comScore DAx

RTÉ player 🕞







# RTÉ Player is the Number 1 broadcaster video on demand service in Ireland with 1m users aged under 65 in the last month





Ireland's No.1 VOD service



Total Streams
Per Month

# RTÉ player 🕞

#### **Unique Browsers per Month**



N.B. A more accurate measure of browsers has been available since July 2017

#### Streams per Month



Source: comScore Dax (Unique Browsers excluding Virgin Media/ Sky, Streams exc .Sky)



## Top Programmes in December 2017

|    | Programme                        | Streams |
|----|----------------------------------|---------|
| 1  | EastEnders                       | 501,000 |
| 2  | Fair City                        | 403,000 |
| 3  | The Late Show                    | 262,000 |
| 4  | The Late Show Extras