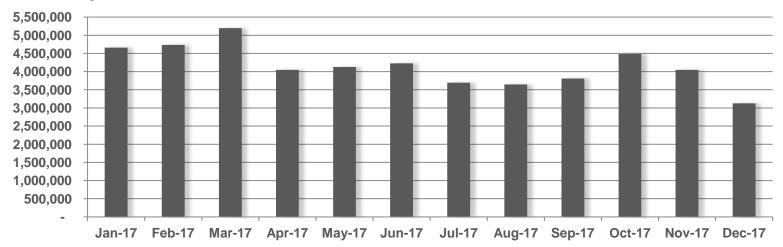

# RTÉ player 🕞

#### **Unique Browsers per Month**

N.B. A more accurate measure of browsers has been available since July 2017