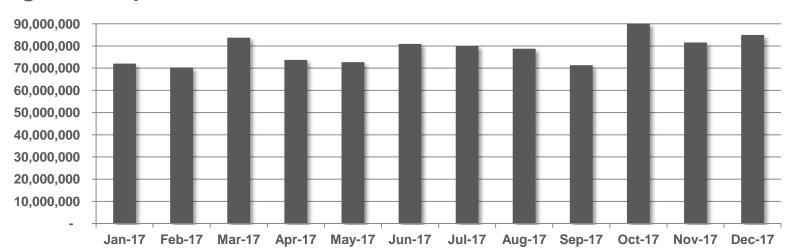

# Digital Audience Report December 2017

# 46% of Irish adults use a digital service from RTÉ every week



# RTÉ NEWS NOW



# RTÉ NEWS NOW

# RTÉ News Now is the Number 1 news and entertainment app in Ireland





News Now App downloads

#### **Unique Browsers per Month**

# **RTÉ NEWS NOW**



#### Page Views per Month



Source: comScore DAx

# RTÉ NEWS NOW

## Page Views per App Version – December 2017



# RTÉ.ie





# RTÉ.ie is the Number 1 multi-media website in Ireland with 1.2m Irish users aged under 65 and 6m unique browsers per month



No.1 Multi-media Website



The average visit on RTÉ.ie is longer than Irish Times, Independent and The Journal

RTE.ie: 5.57min, Irish Times.com: 5.24min, msn.ie: 5.11min, CNN.com: 4.93min, Independent.ie: 4.64min, Buzzfeed.com: 4.50min, TheJournal.ie: 4.46min (Source: B&A, 2014). The average duration per visit on RTÉ.ie was 6 mins 15 secs in January 2016 (comscore DAx, 2016)



Monthly Unique
Browsers

# RTÉ.ie

#### **Unique Browsers per Month**



Google Analytics source for Oct '17-Jan '18 due to comScore browser measurement issue

#### Page Views per Month