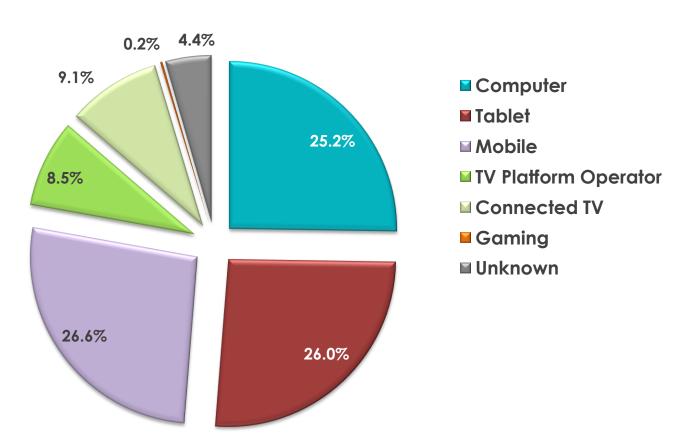

6,000 |
| 7  | RTÉ News: Six One                | 70,000  |
| 8  | Neighbours                       | 58,000  |
| 9  | Fair City Extras                 | 51,000  |
| 10 | Weather                          | 52,000  |
| 11 | Dermot Bannon's US Homes         | 58,000  |
| 12 | Shortland Street                 | 44,000  |
| 13 | Nowhere Fast                     | 49,000  |
| 14 | Today with Maura and Daithi      | 38,000  |
| 15 | Latest News and Weather          | 34,000  |
| 16 | Say Yes To The Dress Ireland     | 38,000  |
| 17 | Ireland's Fittest Family         | 34,000  |
| 18 | The Late Late Toy Show Unwrapped | 32,000  |
| 19 | Home and Away                    | 28,000  |
| 20 | RTÉ News: One O'Clock            | 26,000  |

Source: comScore Dax



### Streams by Device – December 2017



## **Audience Targeting**



| AUDIENCE            | Fair City | EastEnders | Home &<br>Away | Shortland<br>Street | Neighbours | The Late<br>Late Show | The Ray<br>D'Arcy Show |
|---------------------|-----------|------------|----------------|---------------------|------------|-----------------------|------------------------|
| Male                |           |            |                |                     |            | X                     | X                      |
| Female              | X         | X          | X              | X                   | X          |                       |                        |
| Male 18-34          |           |            |                |                     |            |                       |                        |
| Female 18-34