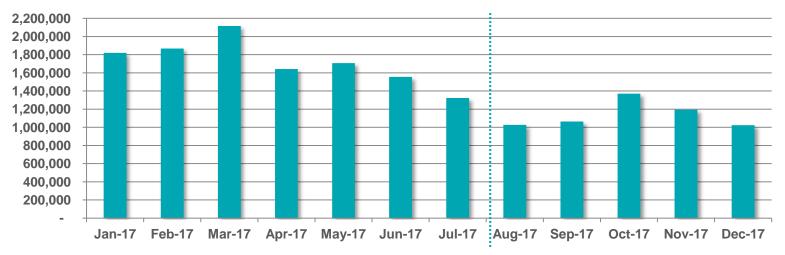

#### Streams per Month

Source: comScore Dax (Unique Browsers excluding Virgin Media/ Sky, Streams exc .Sky)