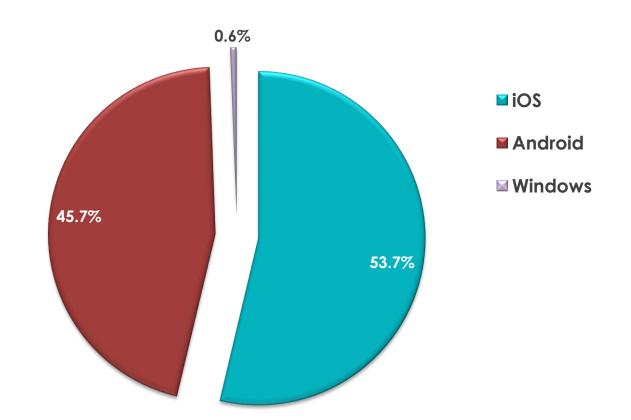

# Digital Audience Report December 2017

# 46% of Irish adults use a digital service from RTÉ every week



# RTÉ NEWS NOW



# RTÉ NEWS NOW

# RTÉ News Now is the Number 1 news and entertainment app in Ireland





News Now App downloads

#### **Unique Browsers per Month**

# **RTÉ NEWS NOW**



#### Page Views per Month



Source: comScore DAx

# RTÉ NEWS NOW

## Page Views per App Version – December 2017



# RTÉ.ie





# RTÉ.ie is the Number 1 multi-media website in Ireland with 1.2m Irish users aged under 65 and 6m unique browsers per month



No.1 Multi-media Website



The average visit on RTÉ.ie is longer than Irish Times, Independent and The Journal

RTE.ie: 5.57min, Irish Times.com: 5.24min, msn.ie: 5.11min, CNN.com: 4.93min, Independent.ie: 4.64min, Buzzfeed.com: 4.50min, TheJournal.ie: 4.46min (Source: B&A, 2014). The average duration per visit on RTÉ.ie was 6 mins 15 secs in January 2016 (comscore DAx, 2016)



Monthly Unique
Browsers

# RTÉ.ie

#### **Unique Browsers per Month**



Google Analytics source for Oct '17-Jan '18 due to comScore browser measurement issue

#### Page Views per Month



Source: comScore DAx



### Page Views per Device – December 2017



Source: comScor