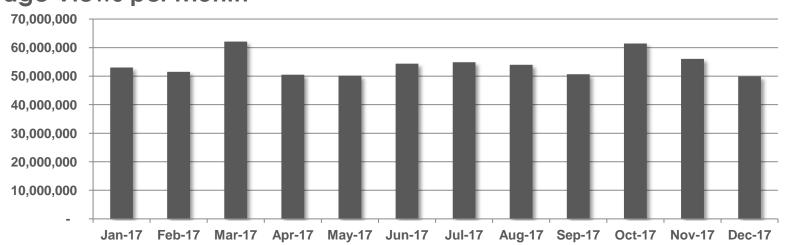

Source: comScore DAx

# RTÉ NEWS NOW

## Page Views per App Version – December 2017



# RTÉ.ie





# RTÉ.ie is the Number 1 multi-media website in Ireland with 1.2m Irish users aged under 65 and 6m unique browsers per month



No.1 Multi-media Website



The average visit on RTÉ.ie is longer than Irish Times, Independent and The Journal

RTE.ie: 5.57min, Irish Times.com: 5.24min, msn.ie: 5.11min, CNN.com: 4.93min, Independent.ie: 4.64min, Buzzfeed.com: 4.50min, TheJournal.ie: 4.46min (Source: B&A, 2014). The average duration per visit on RTÉ.ie was 6 mins 15 secs in January 2016 (comscore DAx, 2016)



Monthly Unique
Browsers

# RTÉ.ie

#### **Unique Browsers per Month**



Google Analytics source for Oct '17-Jan '18 due to comScore browser measurement issue

#### Page Views per Month



Source: comScore DAx



### Page Views per Device – December 2017



Source: comScore DAx

RTÉ player 🕞







# RTÉ Player is the Number 1 broadcaster video on demand service in Ireland with 1m users aged under 65 in the last month





Ireland's No.1 VOD service



Total Streams
Per Month

# RTÉ player 🕞

#### **Unique Browsers per Month**



N.B. A more accurate measure of browsers has been available since July 2017

#### Streams per Month



Source: comScore Dax (Unique Browsers excluding Virgin Media/ Sky, Streams exc .Sky)



## Top Programmes in December 2017

|    | Programme                        | Streams |
|----|----------------------------------|---------|
| 1  | EastEnders                       | 501,000 |
| 2  | Fair City                        | 403,000 |
| 3  | The Late