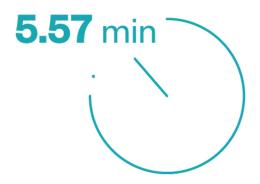

# RTÉ.ie is the Number 1 multi-media website in Ireland with 1.2m Irish users aged under 65 and 6m unique browsers per month

No.1 Multi-media Website

The average visit on RTÉ.ie is longer than Irish Times, Independent and The Journal

RTE.ie: 5.57min, Irish Times.com: 5.24min, msn.ie: 5.11min, CNN.com: 4.93min, Independent.ie: 4.64min, Buzzfeed.com: 4.50min, TheJournal.ie: 4.46min (Source: B&A, 2014). The average duration per visit on RTÉ.ie was 6 mins 15 secs in January 2016 (comscore DAx, 2016)