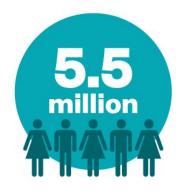

NOW

# RTÉ News Now is the Number 1 news and entertainment app in Ireland





News Now App downloads

#### **Unique Browsers per Month**

# **RTÉ NEWS NOW**



#### Page Views per Month



Source: comScore DAx

# RTÉ NEWS NOW

## Page Views per App Version – December 2017



# RTÉ.ie





# RTÉ.ie is the Number 1 multi-media website in Ireland with 1.2m Irish users aged under 65 and 6m unique browsers per month



No.1 Multi-media Website



The average visit on RTÉ.ie is longer than Irish Times, Independent and The Journal

RTE.ie: 5.57min, Irish Times.com: 5.24min, msn.ie: 5.11min, CNN.com: 4.93min, Independent.ie: 4.64min, Buzzfeed.com: 4.50min, TheJournal.ie: 4.46min (Source: B&A, 2014). The average duration per visit on RTÉ.ie was 6 mins 15 secs in January 2016 (comscore DAx, 2016)



Monthly Unique
Browsers

# RTÉ.ie

#### **Unique Browsers per Month**



Google Analytics source for Oct '17-Jan '18 due to comScore browser measurement issue

#### Page Views per Month



Source: comScore DAx



### Page Views per Device – December 2017



Source: comScore DAx

RTÉ player 🕞







# RTÉ Player is the Number 1 broadcaster video on demand service in Ireland with 1m users aged under 65 in the last month





Ireland's No.1 VOD service



Total Streams
Per Month

# RTÉ player 🕞

#### **Unique Browsers per Month**



N.B. A more accurate measure of browsers has been available since July 2017

#### Streams per Month



Source: comScore Dax (Unique Browsers excluding Virgin Media/ Sky, Streams exc .Sky)



## Top Programmes in December 2017

|    | Programme