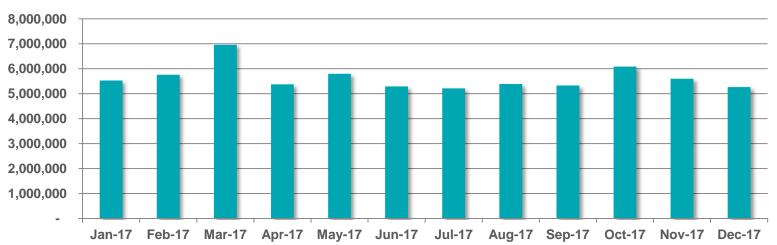

News Now App downloads

#### **Unique Browsers per Month**

# **RTÉ NEWS NOW**



#### Page Views per Month



Source: comScore DAx

# RTÉ NEWS NOW

## Page Views per App Version – December 2017



# RTÉ.ie





# RTÉ.ie is the Number 1 multi-media website in Ireland with 1.2m Irish users aged under 65 and 6m unique browsers per month



No.1 Multi-media Website



The average visit on RTÉ.ie is longer than Irish Times, Independent and The Journal

RTE.ie: 5.57min, Irish Times.com: 5.24min, msn.ie: 5.11min, CNN.com: 4.93min, Independent.ie: 4.64min, Buzzfeed.com: 4.50min, TheJournal.ie: 4.46min (Source: B&A, 2014). The average duration per visit on RTÉ.ie was 6 mins 15 secs in January 2016 (comscore DAx, 2016)



Monthly Unique
Browsers

# RTÉ.ie

#### **Unique Browsers per Month**



Google Analytics source for Oct '17-Jan '18 due to comScore browser measurement issue

#### Page Views per Month



Source: comScore DAx



### Page Views per Device – December 2017



Source: comScore DAx

RTÉ player 🕞







# RTÉ Player is the Number 1 broadcaster video on demand service in Ireland with 1m users aged under 65 in the last month





Ireland's No.1 VOD service



Total Streams
Per Month

# RTÉ player 🕞

#### **Unique Browsers per Month**



N.B. A more accurate measure of browsers has been available since July 2017

#### Streams per Month



Source: comScore Dax (Unique Browsers excluding Virgin Media/ Sky, Streams exc .Sky)



## Top Programmes in December 2017

|    | Programme                        | Streams |
|----|----------------------------------|---------|
| 1