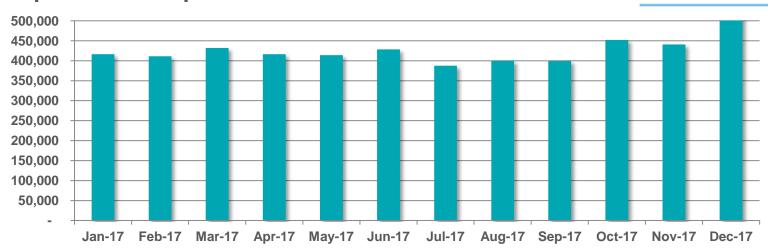

# Digital Audience Report December 2017

# 46% of Irish adults use a digital service from RTÉ every week



# RTÉ NEWS NOW



# RTÉ NEWS NOW

# RTÉ News Now is the Number 1 news and entertainment app in Ireland





News Now App downloads

#### **Unique Browsers per Month**

# **RTÉ NEWS NOW**



#### Page Views per Month



Source: comScore DAx

# RTÉ NEWS NOW

## Page Views per App Version – December 2017



# RTÉ.ie





# RTÉ.ie is the Number 1 multi-media website in Ireland with 1.2m Irish users aged under 65 and 6m unique browsers per month



No.1 Multi-media Website



The average visit on RTÉ.ie is longer than Irish Times, Independent and The Journal

RTE.ie: 5.57min, Irish Times.com: 5.24min, msn.ie: 5.11min, CNN.com: 4.93min, Independent.ie: 4.64min, Buzzfeed.com: 4.50min, TheJournal.ie: 4.46min (Source: B&A, 2014). The average duration per visit on RTÉ.ie was 6 mins 15 secs in January 2016 (comscore DAx, 2016)



Monthly Unique
Browsers

# RTÉ.ie

#### **Unique Browsers per Month**



Google Analytics source for Oct '17-Jan '18 due to comScore browser measurement issu