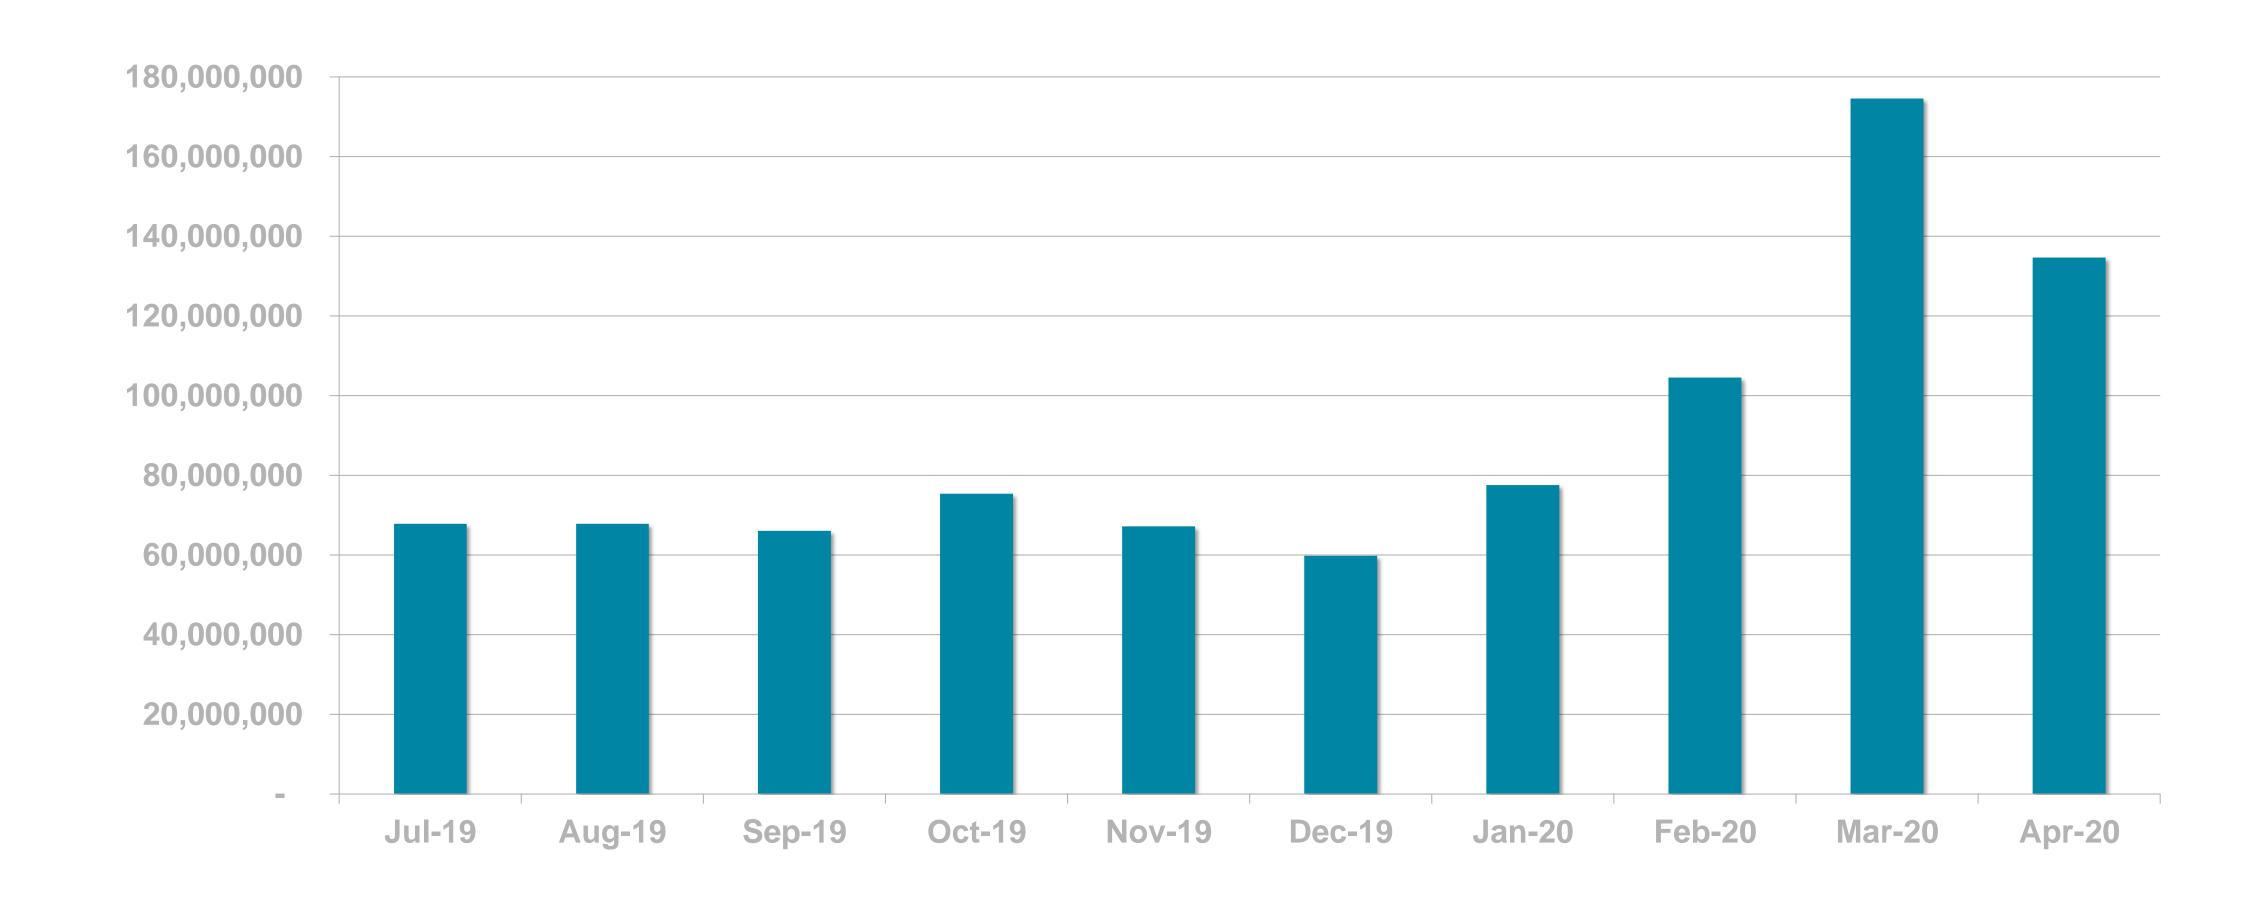

#### DIGITAL SERVICE USAGE

52% of Irish adults use a digital service from RTÉ every week



# RTÉ NEWS NOW

RTÉ News Now is the Number 1 news and entertainment app in Ireland





News Apps Ever Used – November 2019 (Adults 18+)





# RTÉ News Now UNIQUE BROWSERS PER MONTH





## RTÉ News Now PAGE VIEWS PER MONTH





#### PAGE VIEWS PER APP VERSION







RTÉ.ie is the Number 1 multi-media website in Ireland, used by 38% of Irish adults









# RTÉ.ie UNIQUE BROWSERS PER MONTH





## RTÉ.ie PAGE VIEWS PER MONTH





# RTÉ.ie PAGE VIEWS PER DEVICE





RTÉ Player is the Number 1
broadcaster video on demand service
in Ireland used by 48% of adults in
Ireland



Ireland's
No. 1
BVOD service





**BVOD Services Ever Used** 



# RTÉ PLAYER STREAMS/ PLAYCOUNT PER MONTH





## **Top Programmes**

|    | Programme                             | Streams |  |  |  |
|----|---------------------------------------|---------|--|--|--|
| 1  | RTÉ News: Nine O'Clock                | 389,000 |  |  |  |
| 2  | RTÉ News: Six One                     | 373,000 |  |  |  |
| 3  | Love/ Hate                            | 357,000 |  |  |  |
| 4  | Home & Away                           | 233,000 |  |  |  |
| 5  | RTÉ's Home School Hub                 | 200,000 |  |  |  |
| 6  | The Late Show                         | 188,0