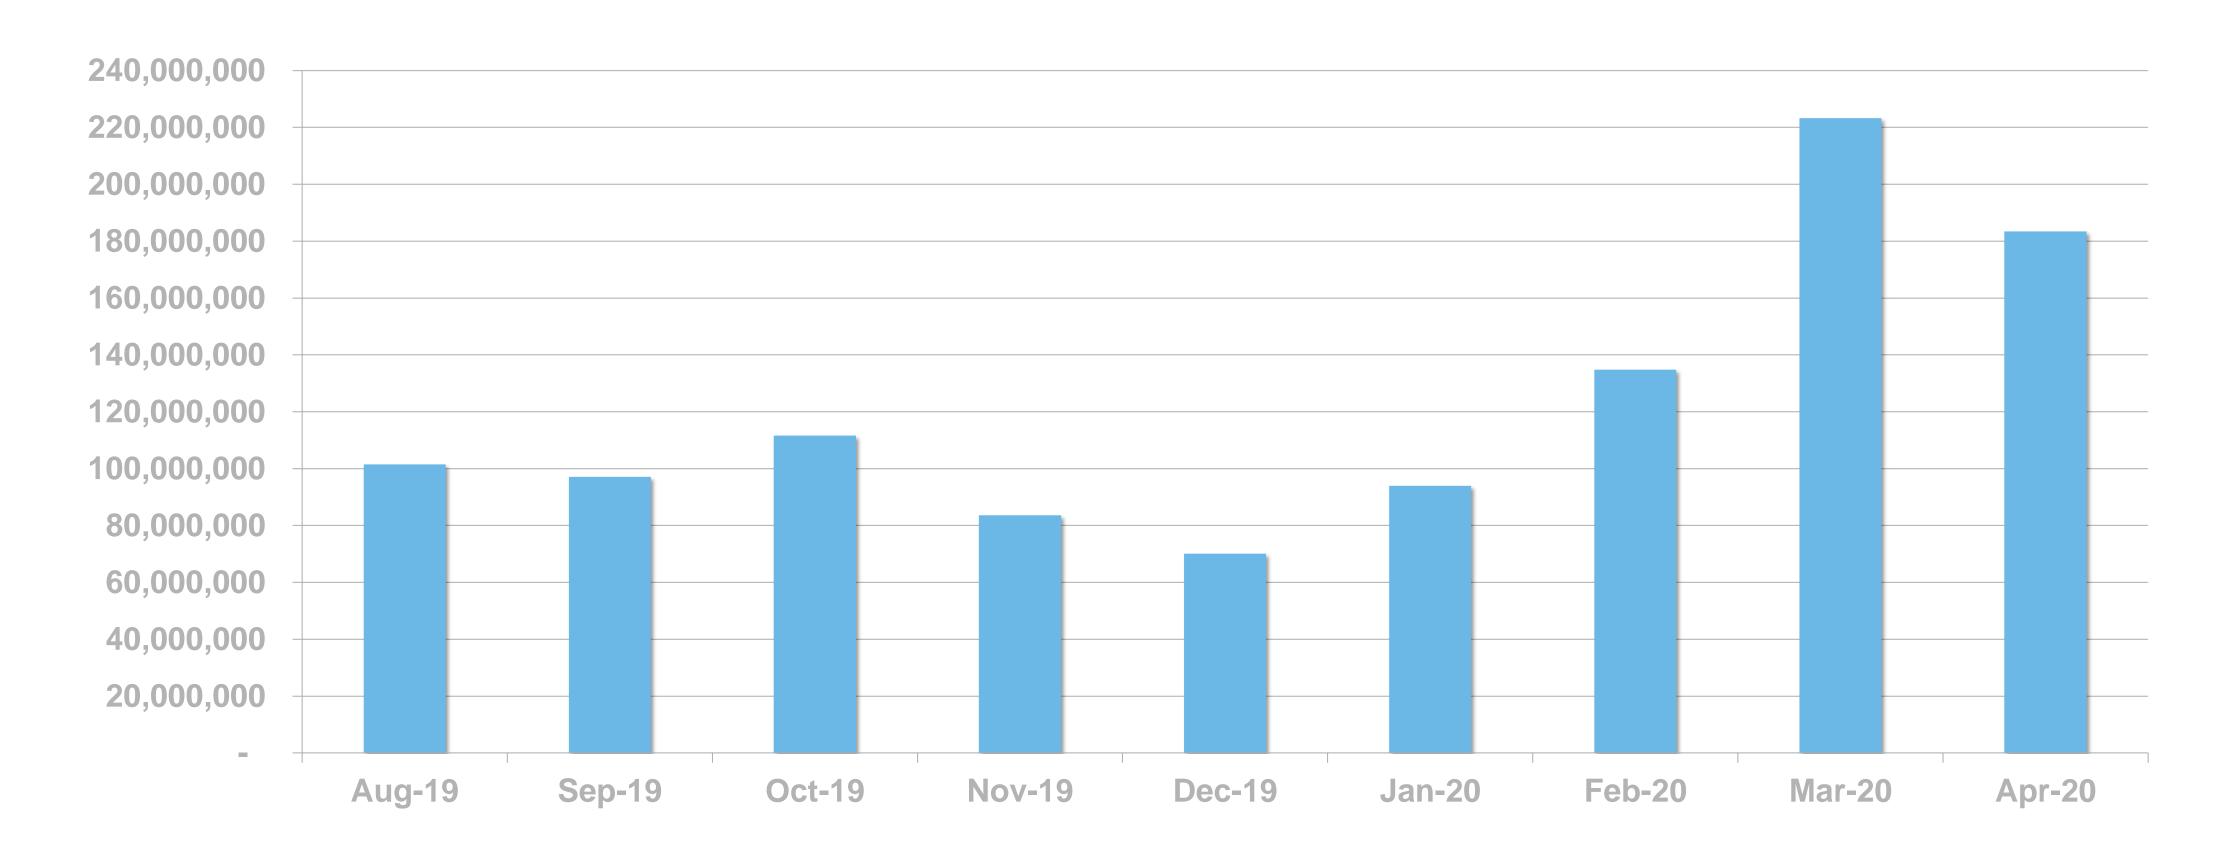

#### DIGITAL SERVICE USAGE

52% of Irish adults use a digital service from RTÉ every week



# RTÉ NEWS NOW

RTÉ News Now is the Number 1 news and entertainment app in Ireland





News Apps Ever Used – November 2019 (Adults 18+)





# RTÉ News Now UNIQUE BROWSERS PER MONTH





## RTÉ News Now PAGE VIEWS PER MONTH





#### PAGE VIEWS PER APP VERSION







RTÉ.ie is the Number 1 multi-media website in Ireland, used by 38% of Irish adults









# RTÉ.ie UNIQUE BROWSERS PER MONTH





## RTÉ.ie PAGE VIEWS PER MONTH





# RTÉ.ie PAGE VIEWS PER DEVICE





RTÉ Player is the Number 1
broadcaster video on demand service
in Ireland used by 48% of adults in
Ireland



Ireland's
No. 1
BVOD service





**BVOD Services Ever Used** 



# RTÉ PLAYER STREAMS/ PLAYCOUNT PER MONTH





## **Top Programmes**

|    | Programme                             | Streams |  |  |  |
|----|---------------------------------------|---------|--|--|--|
| 1  | RTÉ News: Nine O'Clock                | 389,000 |  |  |  |
| 2  | RTÉ News: Six One                     | 373,000 |  |  |  |
| 3  | Love/ Hate