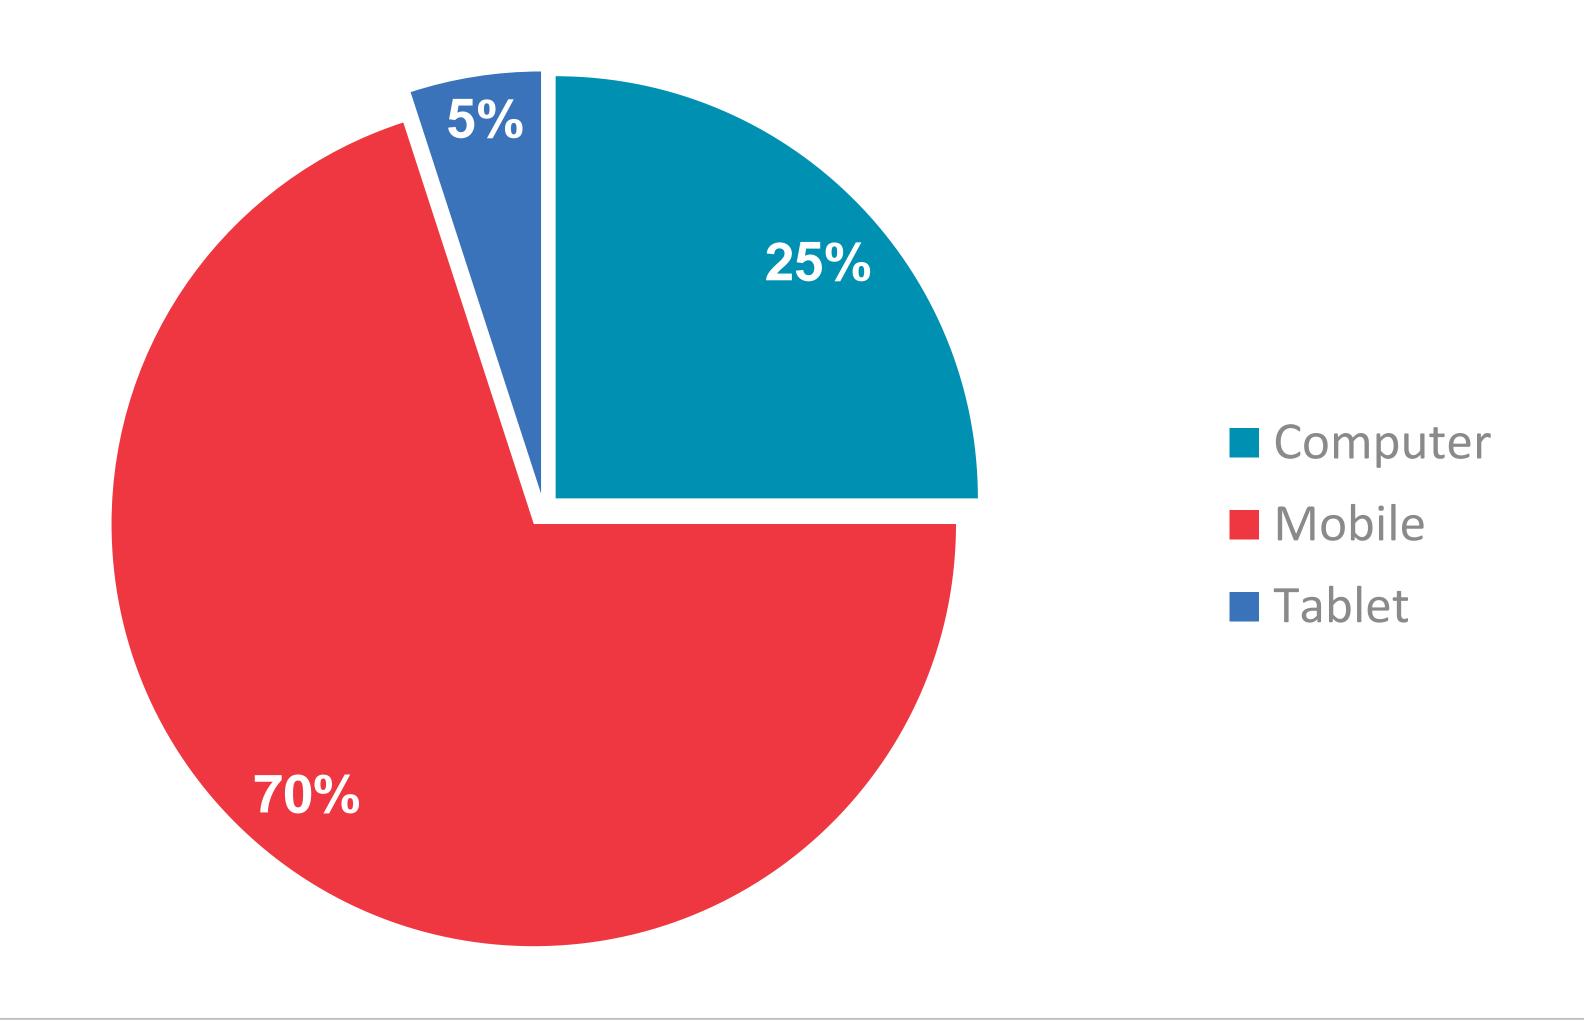

# RTÉ.ie PAGE VIEWS PER DEVICE

RTÉ Player is the Number 1
broadcaster video on demand service
in Ireland used by 48% of adults in
Ireland

Ireland's
No. 1
BVOD service

**BVOD Services Ever Used** 