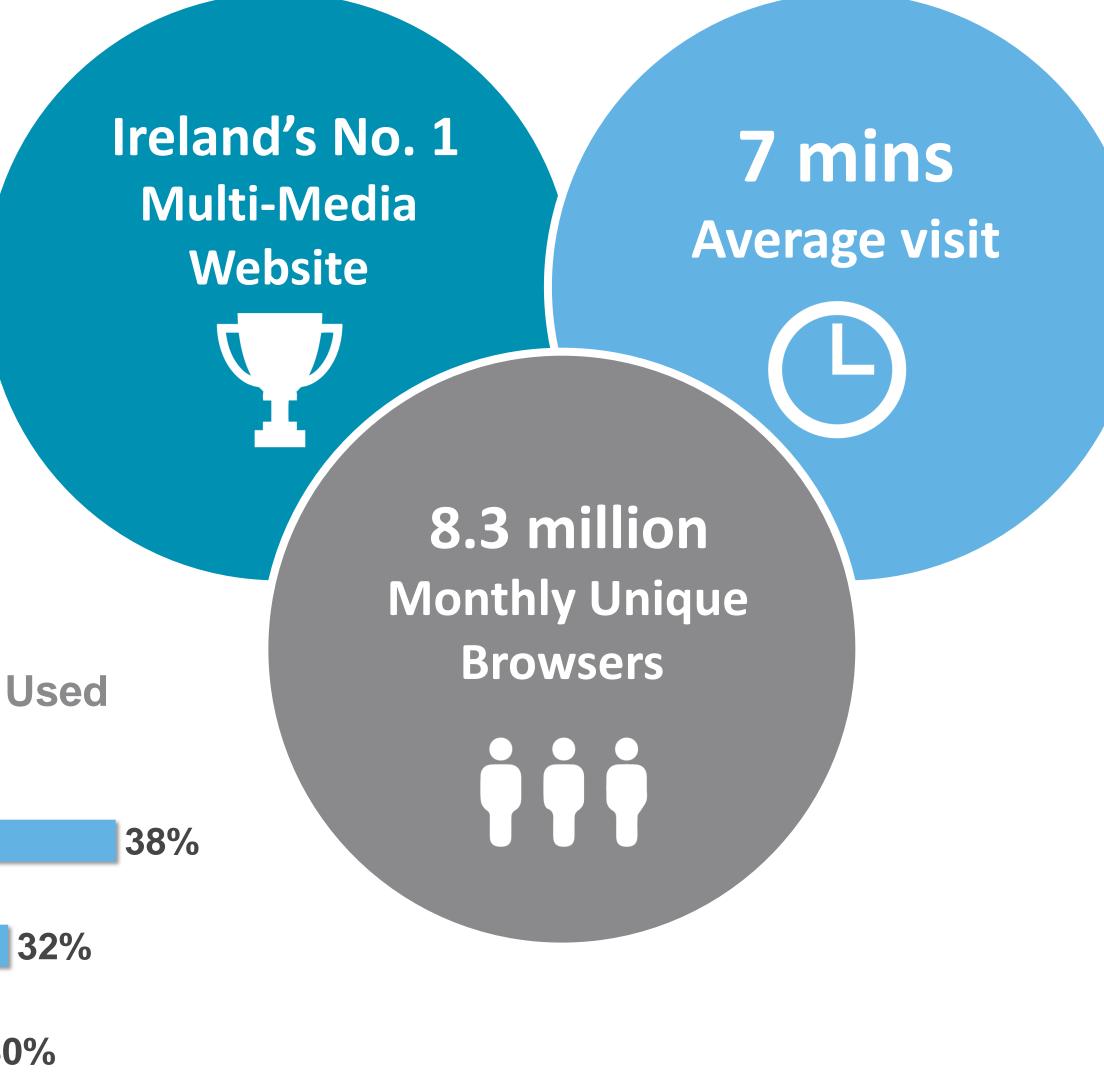

#### PAGE VIEWS PER APP VERSION

RTÉ.ie is the Number 1 multi-media website in Ireland, used by 38% of Irish adults