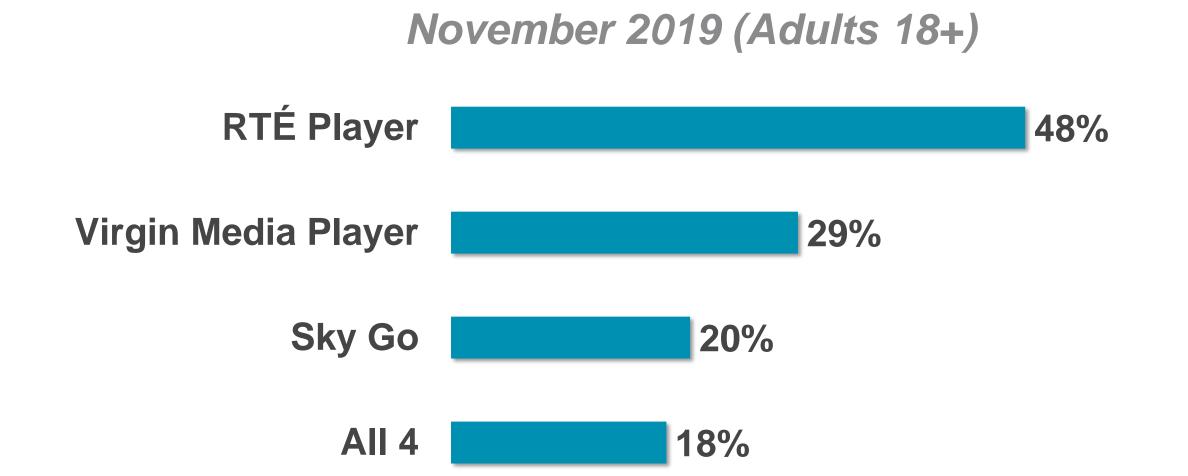

# RTÉ.ie PAGE VIEWS PER DEVICE

RTÉ Player is the Number 1
broadcaster video on demand service
in Ireland used by 48% of adults in
Ireland

Ireland's
No. 1
BVOD service

**BVOD Services Ever Used** 