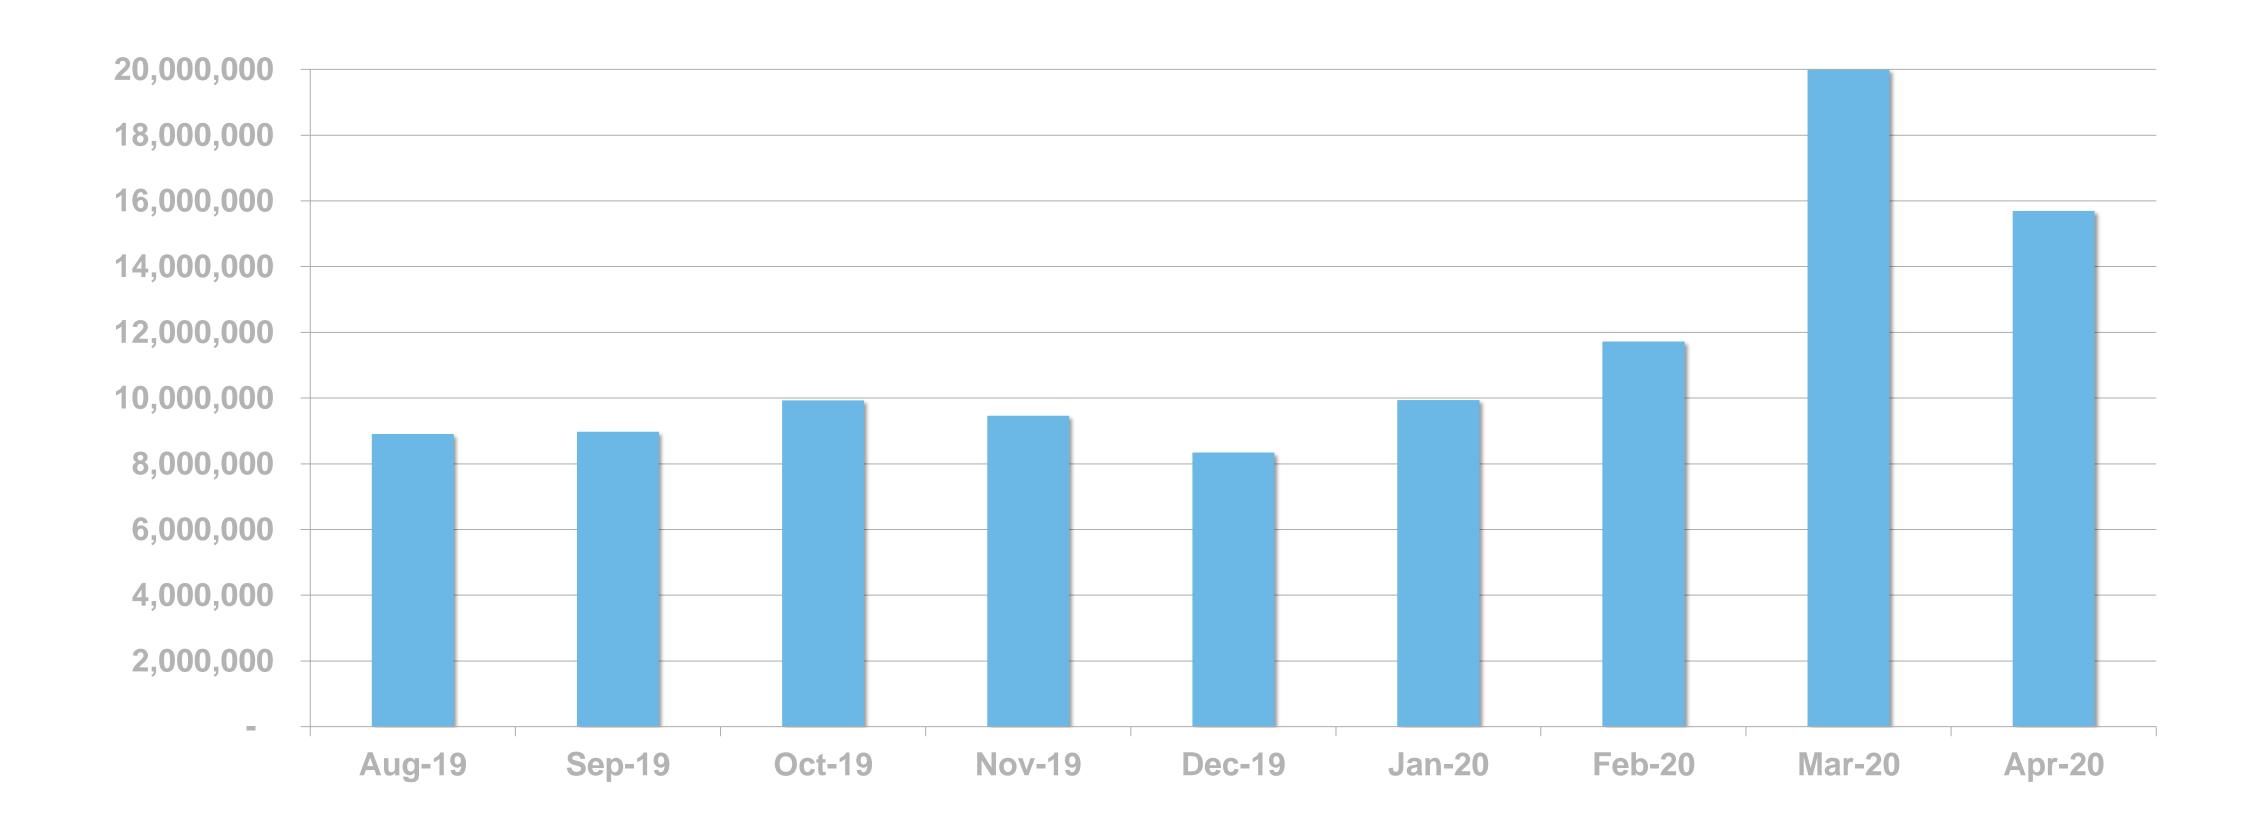

#### DIGITAL SERVICE USAGE

52% of Irish adults use a digital service from RTÉ every week



# RTÉ NEWS NOW

RTÉ News Now is the Number 1 news and entertainment app in Ireland





News Apps Ever Used – November 2019 (Adults 18+)





# RTÉ News Now UNIQUE BROWSERS PER MONTH





## RTÉ News Now PAGE VIEWS PER MONTH





#### PAGE VIEWS PER APP VERSION







RTÉ.ie is the Number 1 multi-media website in Ireland, used by 38% of Irish adults









# RTÉ.ie UNIQUE BROWSERS PER MONTH





## RTÉ.ie PAGE VIEWS PER MONTH





# RTÉ.ie PAGE VIEWS PER DEVICE





RTÉ Player is the Number 1
broadcaster video on demand service
in Ireland used by 48% of adults in
Ireland



Ireland's
No. 1
BVOD service





**BVOD Services Ever Used** 



# RTÉ PLAYER STREAMS/ PLAYCOUNT PER MONTH





## **Top Programmes**

|    | Programme                             | Streams |  |  |  |
|----|---------------------------------------|---------|--|--|--|
| 1  | RTÉ News: Nine O'Clock                | 389,000 |  |  |  |
| 2  | RTÉ News: Six One                     | 373,000 |  |  |  |
| 3  | Love/ Hate                            | 357,000 |  |  |  |
| 4  | Home & Away                           | 233,000 |  |  |  |
| 5  | RTÉ's Home School Hub                 | 200,000 |  |  |  |
| 6  | The Late