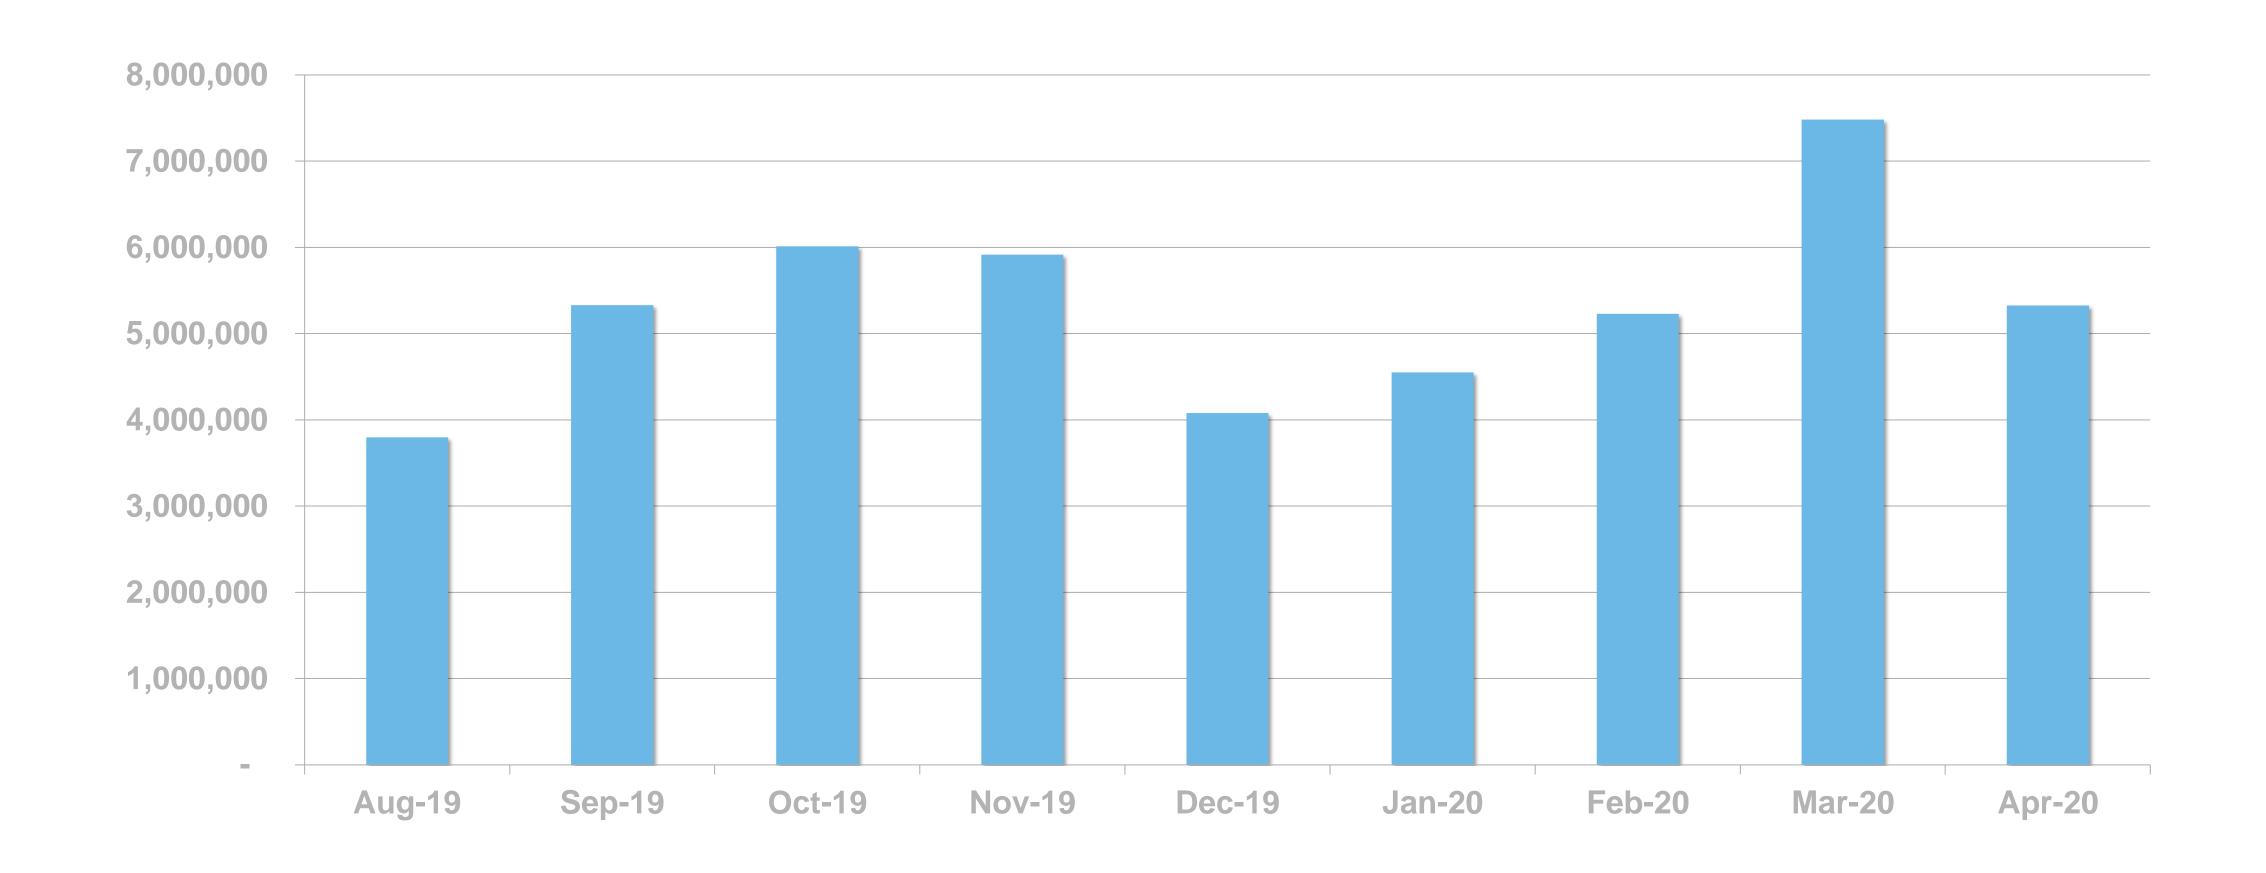

#### DIGITAL SERVICE USAGE

52% of Irish adults use a digital service from RTÉ every week



# RTÉ NEWS NOW

RTÉ News Now is the Number 1 news and entertainment app in Ireland





News Apps Ever Used – November 2019 (Adults 18+)





# RTÉ News Now UNIQUE BROWSERS PER MONTH





## RTÉ News Now PAGE VIEWS PER MONTH





#### PAGE VIEWS PER APP VERSION







RTÉ.ie is the Number 1 multi-media website in Ireland, used by 38% of Irish adults









# RTÉ.ie UNIQUE BROWSERS PER MONTH





## RTÉ.ie PAGE VIEWS PER MONTH





# RTÉ.ie PAGE VIEWS PER DEVICE





RTÉ Player is the Number 1
broadcaster video on demand service
in Ireland used by 48% of adults in
Ireland



Ireland's
No. 1
BVOD service





**BVOD Services Ever Used** 



# RTÉ PLAYER STREAMS/ PLAYCOUNT PER MONTH





## **Top Programmes**

|    | Programme                             | Streams |  |  |  |
|----|---------------------------------------|---------|--|--|--|
| 1  | RTÉ News: Nine O'Clock                | 389,000 |  |  |  |
| 2  | RTÉ News: Six One                     | 373,000 |  |  |  |
| 3  | Love/ Hate                            | 357,000 |  |  |  |
| 4  | Home & Away                           | 233,000 |  |  |  |
| 5  | RTÉ's Home School Hub                 | 200,000 |  |  |  |
| 6  | The Late Show                         | 188,000 |  |  |  |
| 7  | EastEnders                            | 163,000 |  |  |  |
| 8  | News Special (10 <sup>th</sup> April) | 143,000 |  |  |  |
| 9  | Normal People                         | 133,000 |  |  |  |
| 10 | The Act                               |