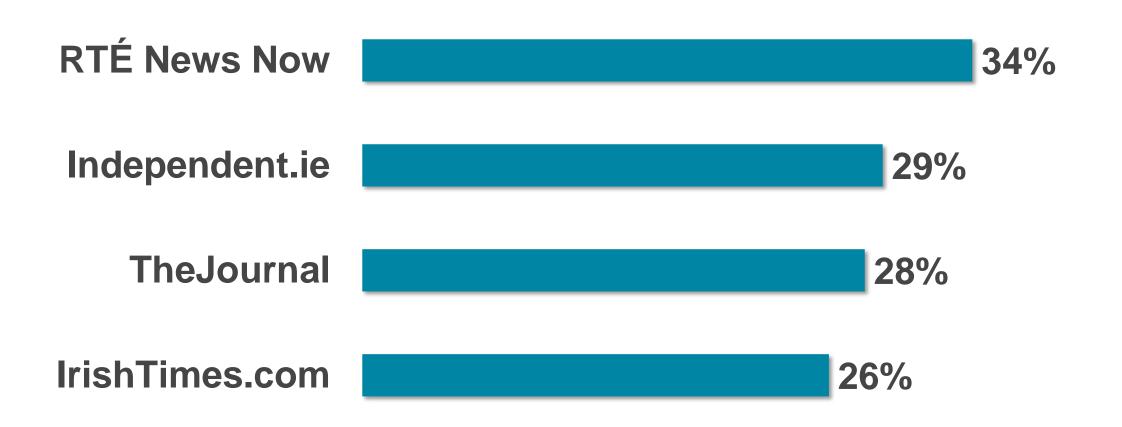

# RTÉ NEWS NOW

RTÉ News Now is the Number 1 news and entertainment app in Ireland

News Apps Ever Used – November 2019 (Adults 18+)