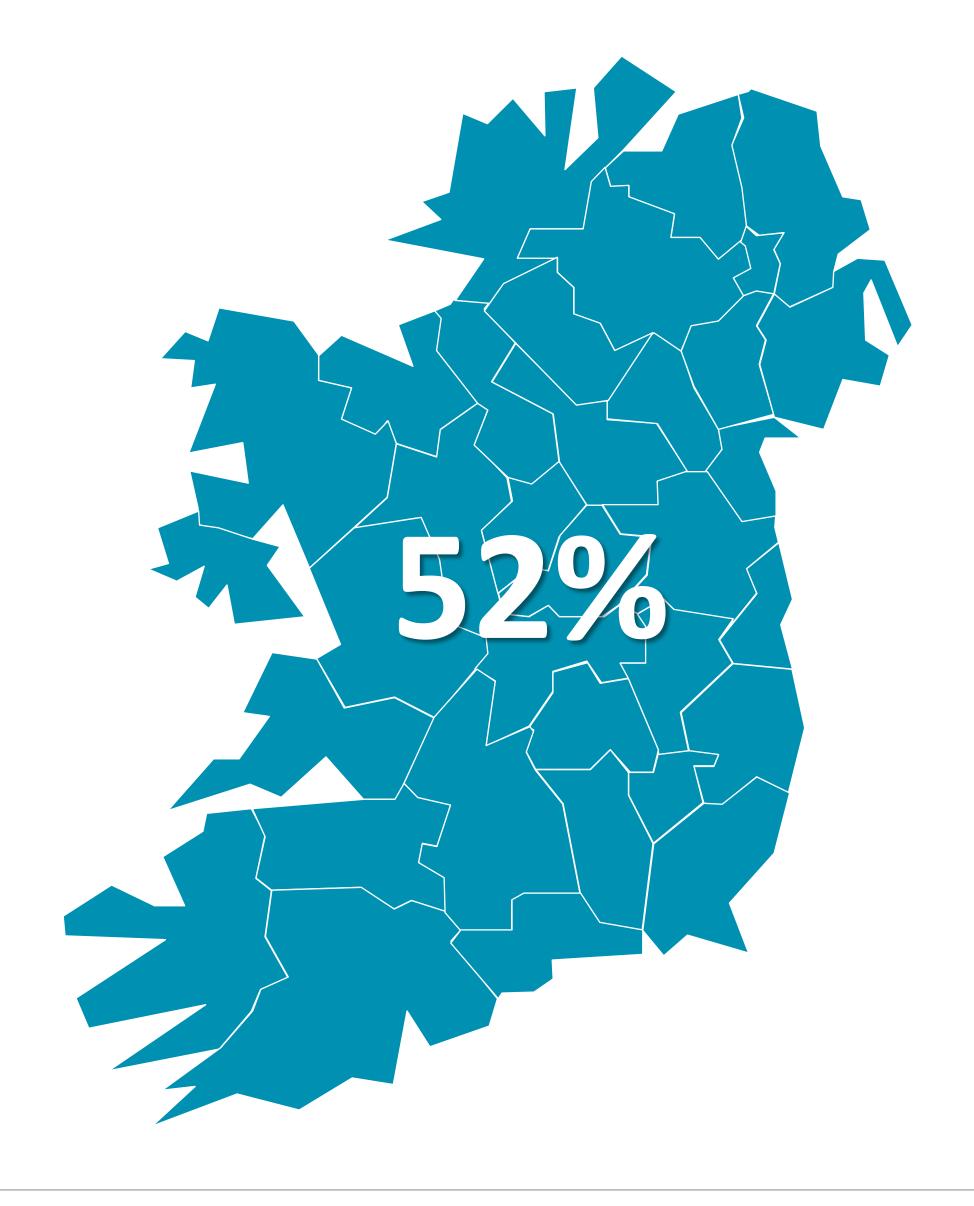

#### DIGITAL SERVICE USAGE

52% of Irish adults use a digital service from RTÉ every week