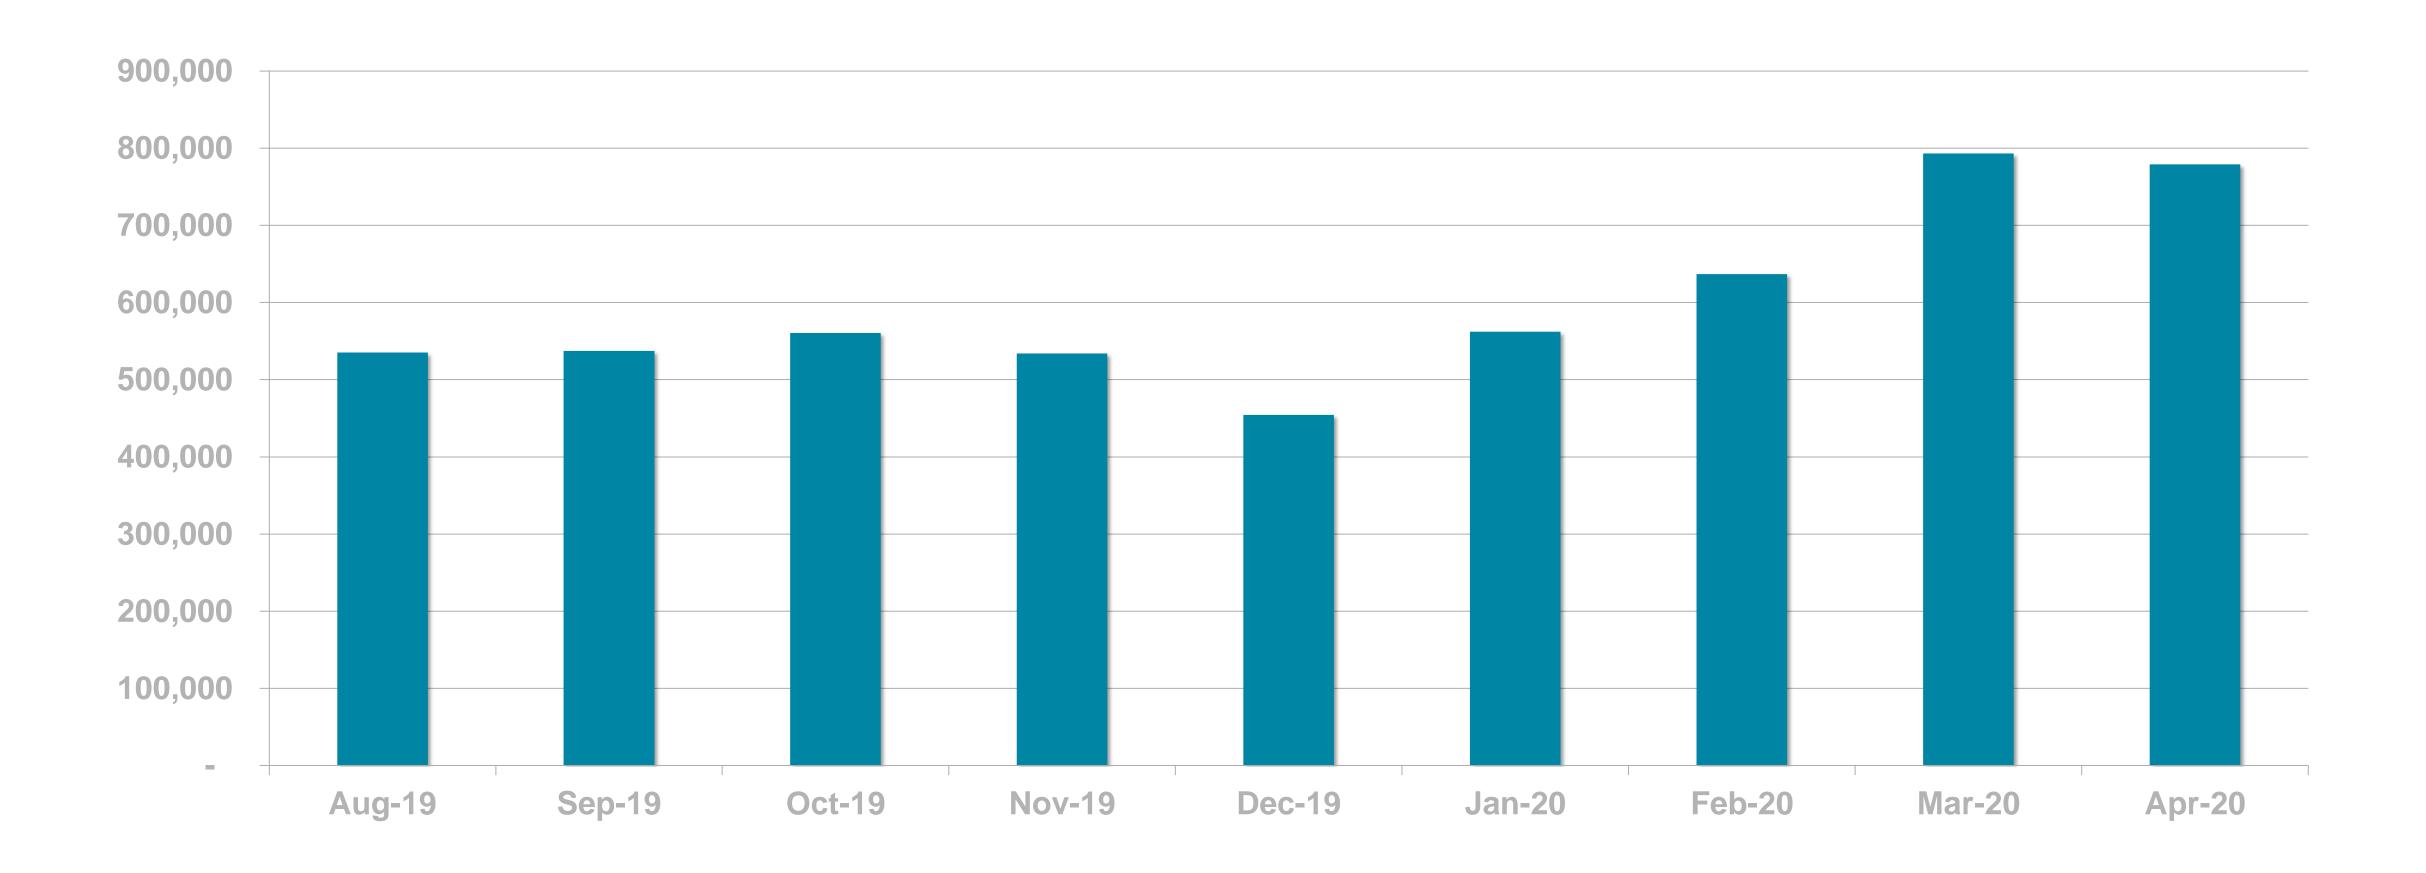

#### DIGITAL SERVICE USAGE

52% of Irish adults use a digital service from RTÉ every week



# RTÉ NEWS NOW

RTÉ News Now is the Number 1 news and entertainment app in Ireland





News Apps Ever Used – November 2019 (Adults 18+)





# RTÉ News Now UNIQUE BROWSERS PER MONTH





## RTÉ News Now PAGE VIEWS PER MONTH





#### PAGE VIEWS PER APP VERSION







RTÉ.ie is the Number 1 multi-media website in Ireland, used by 38% of Irish adults









# RTÉ.ie UNIQUE BROWSERS PER MONTH





## RTÉ.ie PAGE VIEWS PER MONTH





# RTÉ.ie PAGE VIEWS PER DEVICE





RTÉ Player is the Number 1
broadcaster video on demand service
in Ireland used by 48% of adults in
Ireland



Ireland's
No. 1
BVOD service





**BVOD Services Ever Used** 



# RTÉ PLAYER STREAMS/ PLAYCOUNT PER MONTH





## **Top Programmes**

|    | Programme                             | Streams |  |  |  |
|----|---------------------------------------|---------|--|--|--|
| 1  | RTÉ News: Nine O'Clock                | 389,000 |  |  |  |
| 2  | RTÉ News: Six One                     | 373,000 |  |  |  |
|