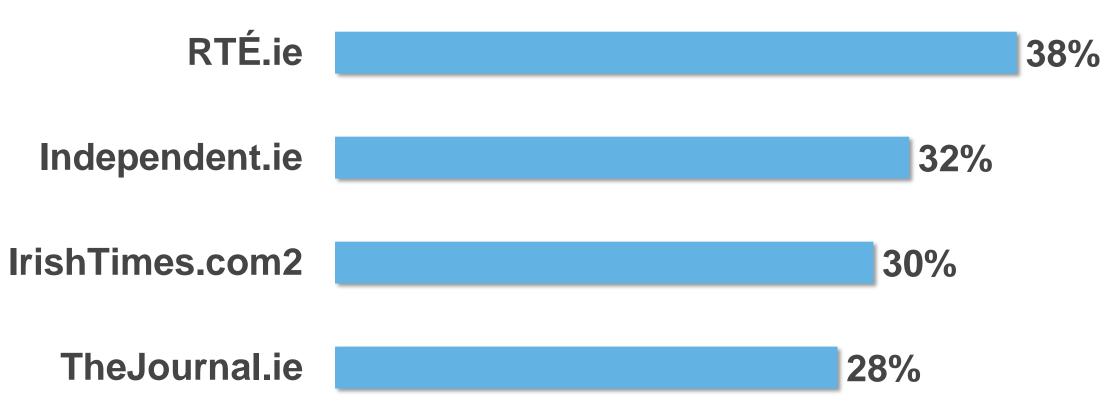

#### PAGE VIEWS PER APP VERSION

RTÉ.ie is the Number 1 multi-media website in Ireland, used by 38% of Irish adults