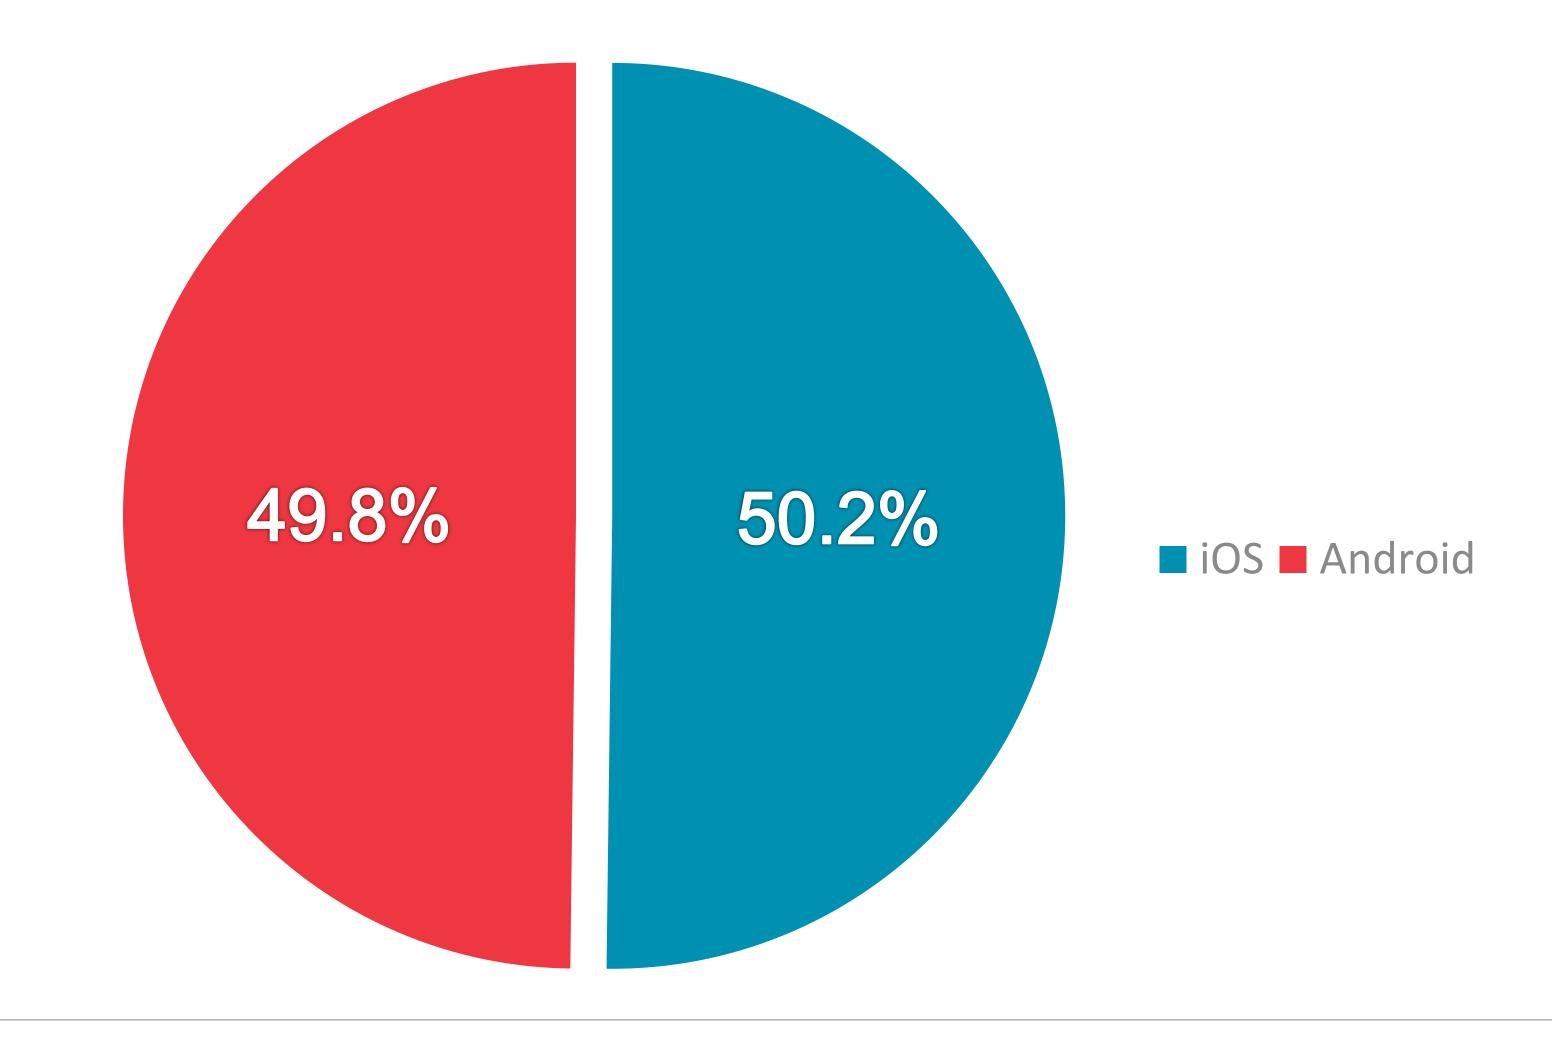

# RTÉ.ie PAGE VIEWS PER DEVICE

RTÉ Player is the Number 1
broadcaster video on demand service
in Ireland used by 48% of adults in
Ireland

Ireland's
No. 1
BVOD service

**BVOD Services Ever Used** 