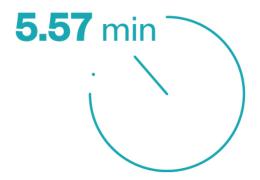

The average visit on RTÉ.ie is longer than Irish Times, Independent and The Journal

RTE.ie: 5.57min, Irish Times.com: 5.24min, msn.ie: 5.11min, CNN.com: 4.93min, Independent.ie: 4.64min, Buzzfeed.com: 4.50min, TheJournal.ie: 4.46min (Source: B&A, 2014). The average duration per visit on RTÉ.ie was 6 mins 15 secs in January 2016 (comscore DAx, 2016)