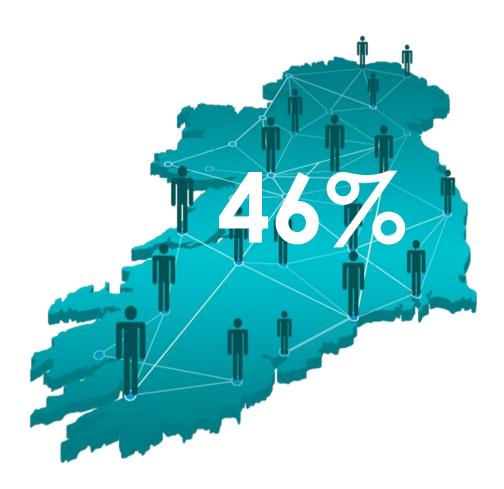

# Digital Audience Report April 2017

# 46% of Irish adults use a digital service from RTÉ every week



# RTÉ NEWS NOW





# RTÉ NEWS NOW

# RTÉ News Now is the Number 1 news and entertainment app in Ireland





#### **Unique Browsers per Month**

# RTÉ NEWS NOW



#### Page Views per Month



Source: comScore DAx

# RTÉ NEWS NOW

## Page Views per App Version – April 2017



# RTÉ.ie





# RTÉ.ie is the Number 1 multi-media website in Ireland with 922,000 users in the past week and the number 1 Irish media web brand used by 47% of Irish Internet users in the last month



No.1 Multi-media Website



The average visit on RTÉ.ie is longer than Irish Times, Independent and The Journal

RTE.ie: 5.57min, Irish Times.com: 5.24min, msn.ie: 5.11min, CNN.com: 4.93min, Independent.ie: 4.64min, Buzzfeed.com: 4.50min, TheJournal.ie: 4.46min (Source: B&A, 2014). The average duration per visit on RT