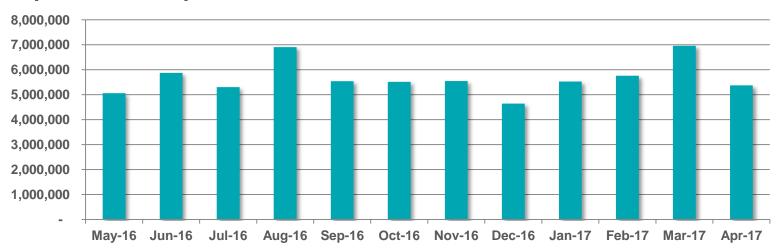

rowsers per Month**

# RTÉ NEWS NOW



#### Page Views per Month



Source: comScore DAx

# RTÉ NEWS NOW

## Page Views per App Version – April 2017



# RTÉ.ie





# RTÉ.ie is the Number 1 multi-media website in Ireland with 922,000 users in the past week and the number 1 Irish media web brand used by 47% of Irish Internet users in the last month



No.1 Multi-media Website



The average visit on RTÉ.ie is longer than Irish Times, Independent and The Journal

RTE.ie: 5.57min, Irish Times.com: 5.24min, msn.ie: 5.11min, CNN.com: 4.93min, Independent.ie: 4.64min, Buzzfeed.com: 4.50min, TheJournal.ie: 4.46min (Source: B&A, 2014). The average duration per visit on RTÉ.ie was 6 mins 15 secs in January 2016 (comscore DAx, 2016)



Monthly Unique
Browsers



#### **Unique Browsers per Month**



#### Page Views per Month



Source: comScore DAx



## Page Views per Device – April 2017



Source: comScore DAx

# RTÉ player 🕞





RTÉ Player is the Number 1 broadcaster video on demand service in Ireland with 400,000 users in last 7 days





Ireland's No.1 VOD service



Total Streams
Per Month

# RTE player 🕞

#### **Unique Browsers per Month**



#### Streams per Month



Source: comScore Dax (Unique Browsers excluding Virgin Media/ Sky, Streams exc .Sky)



## **Top Programmes in April 2017**

|    | Programme                         | Streams |
|----|-----------------------------------|---------|
| 1  | Fair City                         | 630,000 |
| 2  | Home and Away                     | 508,000 |
| 3  | EastEnders                        | 345,000 |
| 4  | Neighbours