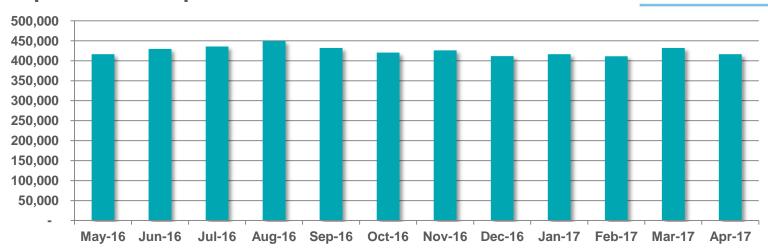

# Digital Audience Report April 2017

# 46% of Irish adults use a digital service from RTÉ every week



# RTÉ NEWS NOW





# RTÉ NEWS NOW

# RTÉ News Now is the Number 1 news and entertainment app in Ireland





#### **Unique Browsers per Month**

# RTÉ NEWS NOW



#### Page Views per Month



Source: comScore DAx

# RTÉ NEWS NOW

## Page Views per App Version – April 2017



# RTÉ.ie





# RTÉ.ie is the Number 1 multi-media website in Ireland with 922,000 users in the past week and the number 1 Irish media web brand used by 47% of Irish Internet users in the last month



No.1 Multi-media Website



The average visit on RTÉ.ie is longer than Irish Times, Independent and The Journal

RTE.ie: 5.57min, Irish Times.com: 5.24min, msn.ie: 5.11min, CNN.com: 4.93min, Independent.ie: 4.64min, Buzzfeed.com: 4.50min, TheJournal.ie: 4.46min (Source: B&A, 2014). The average duration per visit on RTÉ.ie was 6 mins 15 secs in January 2016 (comscore DAx, 2016)



Monthly Unique
Browsers



#### **Unique Browsers per Month**



#### Page Views per Month



Source