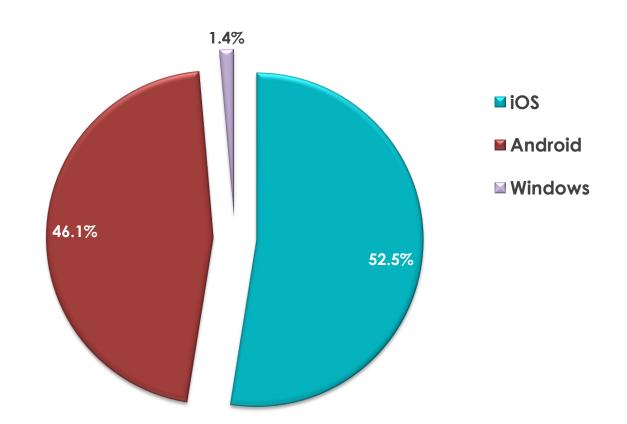

# Digital Audience Report April 2017

# 46% of Irish adults use a digital service from RTÉ every week



# RTÉ NEWS NOW





# RTÉ NEWS NOW

# RTÉ News Now is the Number 1 news and entertainment app in Ireland





#### **Unique Browsers per Month**

# RTÉ NEWS NOW



#### Page Views per Month



Source: comScore DAx

# RTÉ NEWS NOW

## Page Views per App Version – April 2017



# RTÉ.ie





# RTÉ.ie is the Number 1 multi-media website in Ireland with 922,000 users in the past week and the number 1 Irish media web brand used by 47% of Irish Internet users in the last month



No.1 Multi-media Website



The average visit on RTÉ.ie is longer than Irish Times, Independent and The Journal

RTE.ie: 5.57min, Irish Times.com: 5.24min, msn.ie: 5.11min, CNN.com: 4.93min, Independent.ie: 4.64min, Buzzfeed.com: 4.50min, TheJournal.ie: 4.46min (Source: B&A, 2014). The average duration per visit on RTÉ.ie was 6 mins 15 secs in January 2016 (comscore DAx, 2016)



Monthly Unique
Browsers



#### **Unique Browsers per Month**



#### Page Views per Month



Source: comScore DAx



## Page Views per Device – April 2017



Source: comScore DAx

# RTÉ player 🕞





RTÉ Player i