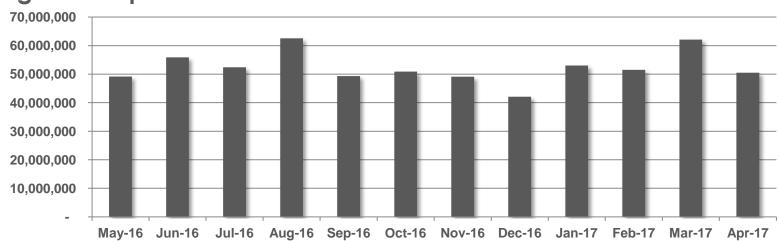

WS NOW



#### Page Views per Month



Source: comScore DAx

# RTÉ NEWS NOW

## Page Views per App Version – April 2017



# RTÉ.ie





# RTÉ.ie is the Number 1 multi-media website in Ireland with 922,000 users in the past week and the number 1 Irish media web brand used by 47% of Irish Internet users in the last month



No.1 Multi-media Website



The average visit on RTÉ.ie is longer than Irish Times, Independent and The Journal

RTE.ie: 5.57min, Irish Times.com: 5.24min, msn.ie: 5.11min, CNN.com: 4.93min, Independent.ie: 4.64min, Buzzfeed.com: 4.50min, TheJournal.ie: 4.46min (Source: B&A, 2014). The average duration per visit on RTÉ.ie was 6 mins 15 secs in January 2016 (comscore DAx, 2016)



Monthly Unique
Browsers



#### **Unique Browsers per Month**



#### Page Views per Month



Source: comScore DAx



## Page Views per Device – April 2017



Source: comScore DAx

# RTÉ player 🕞





RTÉ Player is the Number 1 broadcaster video on demand service in Ireland with 400,000 users in last 7 days





Ireland's No.1 VOD service



Total Streams
Per Month

# RTE player 🕞

#### **Unique Browsers per Month**



#### Streams per Month



Source: comScore Dax (Unique Browsers excluding Virgin Media/ Sky, Streams exc .Sky)



## **Top Programmes in April 2017**

|    | Programme                         | Streams |
|----|-----------------------------------|---------|
| 1  | Fair City                         | 630,000 |
| 2  | Home and Away                     | 508,000 |
| 3  | EastEnders                        | 345,000 |
| 4  | Neighbours                        | 167,000 |