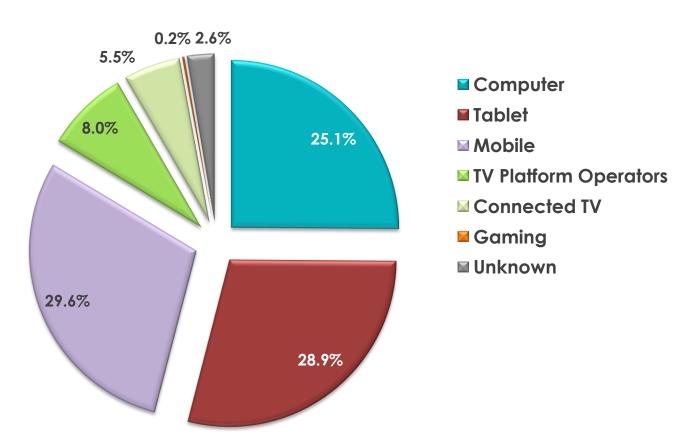

7  | The Late Late Show Extras         | 105,000 |
| 8  | RTÉ News: Nine O'Clock            | 101,000 |
| 9  | The Late Late Show                | 87,000  |
| 10 | All Round to Mrs Brown's          | 82,000  |
| 11 | RTÉ News: Six One                 | 70,000  |
| 12 | Home and Away Extras              | 59,000  |
| 13 | Shortland Street                  | 51,000  |
| 14 | Homeland                          | 46,000  |
| 15 | Home of the Year                  | 45,000  |
| 16 | Grey's Anatomy                    | 43,000  |
| 17 | <b>UEFA Champions League Live</b> | 42,000  |
| 18 | Room to Improve                   | 41,000  |
| 19 | The Ray D'Arcy Show Extras        | 40,000  |
| 20 | Home of the Year Extras           | 40,000  |

Source: comScore Dax



## Streams by Device – April 2017



## **Audience Targeting**



| AUDIENCE            | Fair City | EastEnders | Home &<br>Away | Shortland<br>Street | Redwater | The Late<br>Late Show | The Ray<br>D'Arcy Show |
|---------------------|-----------|------------|----------------|---------------------|----------|-----------------------|------------------------|
| Male                |           |            |                |                     |          | X                     | X                      |
| Female              | X         | X          | X              | X                   | X        |                       |                        |
| Male 18-34          |           |            |                |                     |          |                       |                        |
| Female 18-34        |