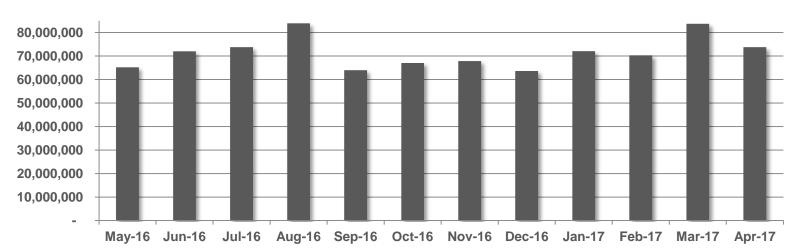

# Digital Audience Report April 2017

# 46% of Irish adults use a digital service from RTÉ every week



# RTÉ NEWS NOW





# RTÉ NEWS NOW

# RTÉ News Now is the Number 1 news and entertainment app in Ireland





#### **Unique Browsers per Month**

# RTÉ NEWS NOW



#### Page Views per Month



Source: comScore DAx

# RTÉ NEWS NOW

## Page Views per App Version – April 2017



# RTÉ.ie





# RTÉ.ie is the Number 1 multi-media website in Ireland with 922,000 users in the past week and the number 1 Irish media web brand used by 47% of Irish Internet users in the last month



No.1 Multi-media Website



The average visit on RTÉ.ie is longer than Irish Times, Independent and The Journal

RTE.ie: 5.57min, Irish Times.com: 5.24min, msn.ie: 5.11min, CNN.com: 4.93min, Independent.ie: 4.64min, Buzzfeed.com: 4.50min, TheJournal.ie: 4.46min (Source: B&A, 2014). The average duration per visit on RTÉ.ie was 6 mins 15 secs in January 2016 (comscore DAx, 2016)



Monthly Unique
Browsers



#### **Unique Browsers per Month**



#### Page Views per Month



Source: comScore DAx



## Page Vie