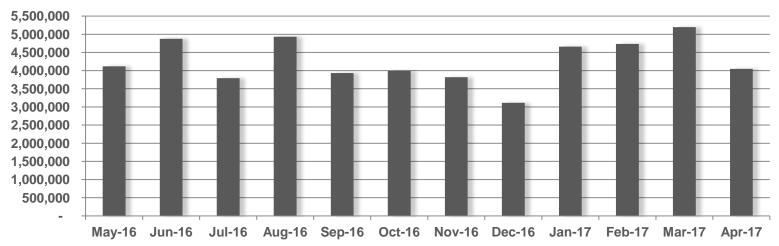

e average visit on RTÉ.ie is longer than Irish Times, Independent and The Journal

RTE.ie: 5.57min, Irish Times.com: 5.24min, msn.ie: 5.11min, CNN.com: 4.93min, Independent.ie: 4.64min, Buzzfeed.com: 4.50min, TheJournal.ie: 4.46min (Source: B&A, 2014). The average duration per visit on RTÉ.ie was 6 mins 15 secs in January 2016 (comscore DAx, 2016)



Monthly Unique
Browsers



#### **Unique Browsers per Month**



#### Page Views per Month



Source: comScore DAx



## Page Views per Device – April 2017



Source: comScore DAx

# RTÉ player 🕞





RTÉ Player is the Number 1 broadcaster video on demand service in Ireland with 400,000 users in last 7 days





Ireland's No.1 VOD service



Total Streams
Per Month

# RTE player 🕞

#### **Unique Browsers per Month**



#### Streams per Month



Source: comScore Dax (Unique Browsers excluding Virgin Media/ Sky, Streams exc .Sky)



## **Top Programmes in April 2017**

|    | Programme                         | Streams |
|----|-----------------------------------|---------|
| 1  | Fair City                         | 630,000 |
| 2  | Home and Away                     | 508,000 |
| 3  | EastEnders                        | 345,000 |
| 4  | Neighbours                        | 167,000 |
| 5  | Fair City Extras                  | 111,000 |
| 6  | First Dates Ireland               | 106,000 |
| 7  | The Late Late Show Extras         | 105,000 |
| 8  | RTÉ News: Nine O'Clock            | 101,000 |
| 9  | The Late Late Show                | 87,000  |
| 10 | All Round to Mrs Brown's          | 82,000  |
| 11 | RTÉ News: Six One