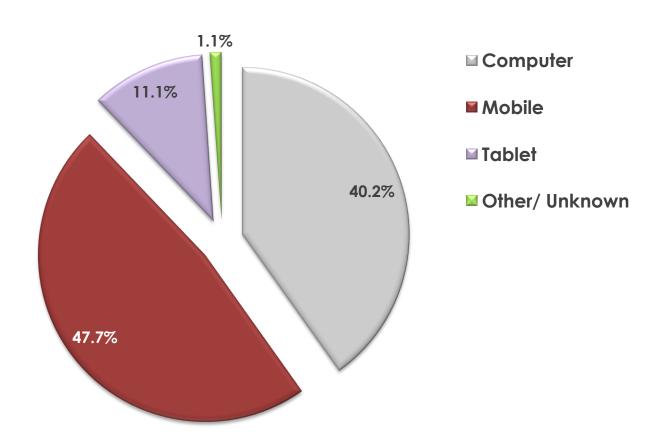

É NEWS NOW

## Page Views per App Version – April 2017



# RTÉ.ie





# RTÉ.ie is the Number 1 multi-media website in Ireland with 922,000 users in the past week and the number 1 Irish media web brand used by 47% of Irish Internet users in the last month



No.1 Multi-media Website



The average visit on RTÉ.ie is longer than Irish Times, Independent and The Journal

RTE.ie: 5.57min, Irish Times.com: 5.24min, msn.ie: 5.11min, CNN.com: 4.93min, Independent.ie: 4.64min, Buzzfeed.com: 4.50min, TheJournal.ie: 4.46min (Source: B&A, 2014). The average duration per visit on RTÉ.ie was 6 mins 15 secs in January 2016 (comscore DAx, 2016)



Monthly Unique
Browsers



#### **Unique Browsers per Month**



#### Page Views per Month



Source: comScore DAx



## Page Views per Device – April 2017



Source: comScore DAx

# RTÉ player 🕞





RTÉ Player is the Number 1 broadcaster video on demand service in Ireland with 400,000 users in last 7 days





Ireland's No.1 VOD service



Total Streams
Per Month

# RTE player 🕞

#### **Unique Browsers per Month**



#### Streams per Month



Source: comScore Dax (Unique Browsers excluding Virgin Media/ Sky, Streams exc .Sky)



## **Top Programmes in April 2017**

|    | Programme                         | Streams |
|----|-----------------------------------|---------|
| 1  | Fair City                         | 630,000 |
| 2  | Home and Away                     | 508,000 |
| 3  | EastEnders                        | 345,000 |
| 4  | Neighbours                        | 167,000 |
| 5  | Fair City Extras                  | 111,000 |
| 6  | First