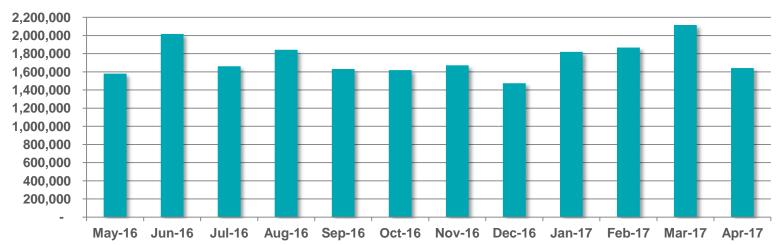

Multi-media Website



The average visit on RTÉ.ie is longer than Irish Times, Independent and The Journal

RTE.ie: 5.57min, Irish Times.com: 5.24min, msn.ie: 5.11min, CNN.com: 4.93min, Independent.ie: 4.64min, Buzzfeed.com: 4.50min, TheJournal.ie: 4.46min (Source: B&A, 2014). The average duration per visit on RTÉ.ie was 6 mins 15 secs in January 2016 (comscore DAx, 2016)



Monthly Unique
Browsers



#### **Unique Browsers per Month**



#### Page Views per Month



Source: comScore DAx



## Page Views per Device – April 2017



Source: comScore DAx

# RTÉ player 🕞





RTÉ Player is the Number 1 broadcaster video on demand service in Ireland with 400,000 users in last 7 days





Ireland's No.1 VOD service



Total Streams
Per Month

# RTE player 🕞

#### **Unique Browsers per Month**



#### Streams per Month



Source: comScore Dax (Unique Browsers excluding Virgin Media/ Sky, Streams exc .Sky)



## **Top Programmes in April 2017**

|    | Programme                         | Streams |
|----|-----------------------------------|---------|
| 1  | Fair City                         | 630,000 |
| 2  | Home and Away                     | 508,000 |
| 3  | EastEnders                        | 345,000 |
| 4  | Neighbours                        | 167,000 |
| 5  | Fair City Extras                  | 111,000 |
| 6  | First Dates Ireland               | 106,000 |
| 7  | The Late Late Show Extras         | 105,000 |
| 8  | RTÉ News: Nine O'Clock            | 101,000 |
| 9  | The Late Late Show                | 87,000  |
| 10 | All Round to Mrs Brown's          | 82,000  |
| 11 | RTÉ