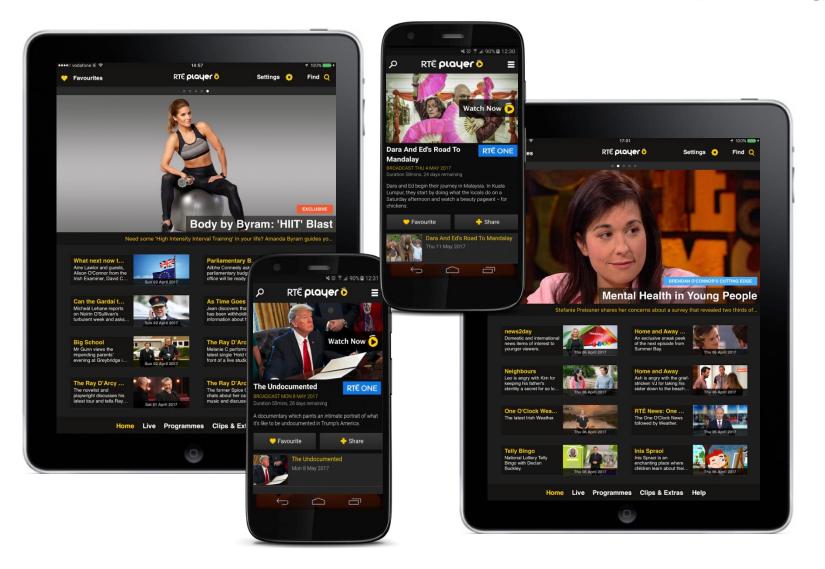

# RTÉ player 🕞

RTÉ Player is the Number 1 broadcaster video on demand service in Ireland with 400,000 users in last 7 days

Ireland's No.1 VOD service

Total Streams
Per Month

# RTE player 🕞