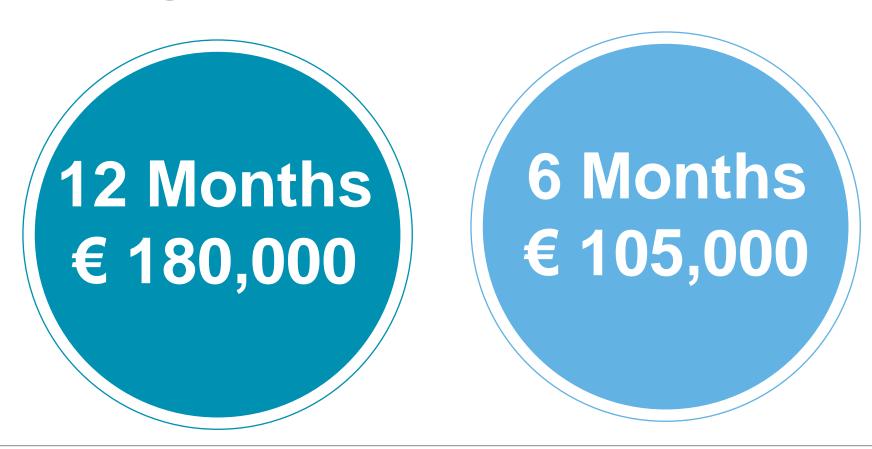

#### **SPONSORSHIP FEES:**

|                                        | WEEKDAY SHOW TIMES |  |
|----------------------------------------|--------------------|--|
| BREAKFAST REPUBLIC                     | 6am – 10am         |  |
| THE NICKY BYRNE SHOW WITH JENNY GRENNE | 10am – 1pm         |  |
| THE TRACEY CLIFFORD SHOW               | 1pm – 4pm          |  |
| THE EOGHAN MCDERMOT T SHOW             | 4pm – 7pm          |  |