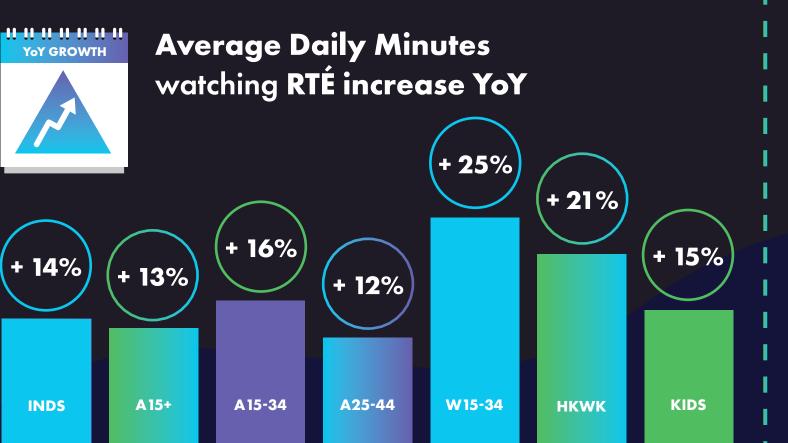

## Q1The Nation Turns to RTÉ in 2020





RTÉ Share of Viewing has increased + 6% + 2% YoY for Adults 15+ YoY for Adults 15+ All Day in peak







**Top in News and Current Affairs** Adults 15+, Best Episode 1,465,000 1,208,000

Taoiseach Leo Varadkar **Ministerial Broadcast** 17-03-20



**RTÉ News:** Six One 17-03-20

QI Average 000's, Adults 15+



**RTÉ** Media Sales

Period covered is 1<sup>st</sup> January - 31<sup>st</sup> March 2020. Source: TAM / Nielsen TAM, Consolidated. AT Internet.



RTÉ News: Nine O'Clock 17-03-20





**Prime Time:** Leaders Debate 04-02-20

**Prime Time** 17-03-20

Claire Byrne Live 23-03-20

792,000

RTÉ News: Special 27-03-20

## Staples of TV Schedule Performing Well



(+33,000 YoY)







## YTD-Top Programmes

Top 10 Among Adults 15+

All RTÉ One with 8/10 Airing in March

| Taoiseach Leo Varadkar<br>Ministerial Broadcast | <b>RTÉ ONE</b><br>17-03-20 | 1,465,000 |
|---------------------------