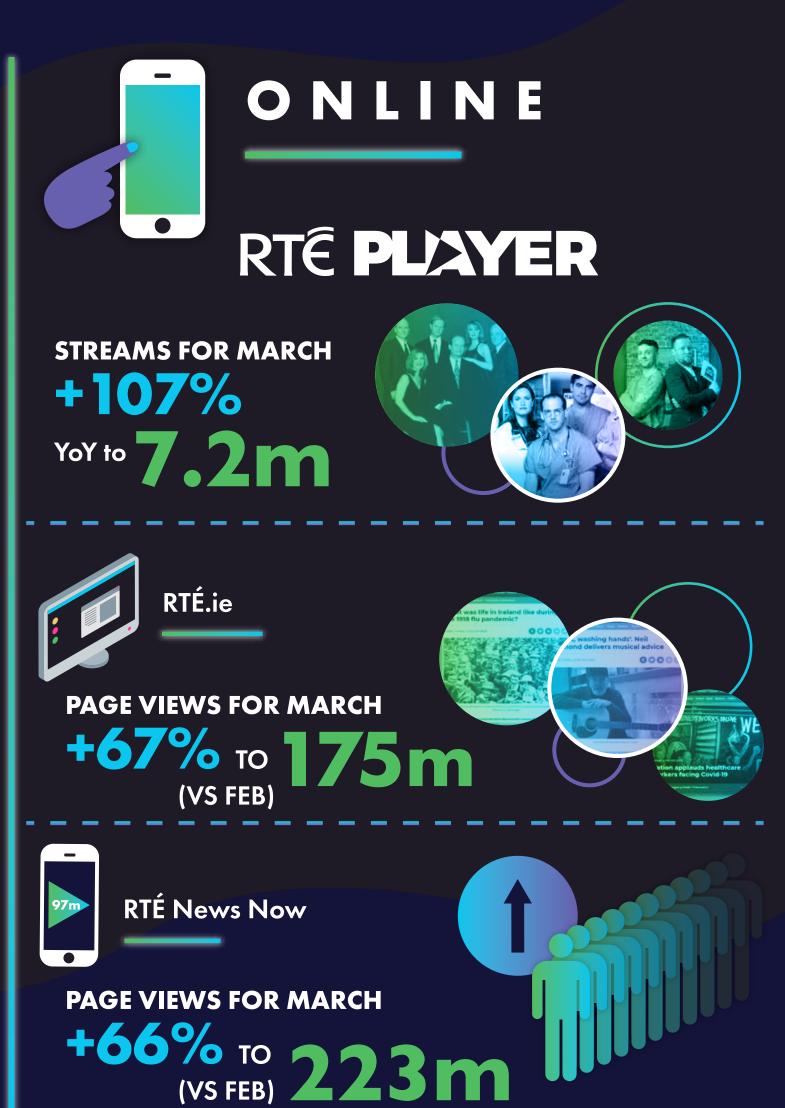

## Q1The Nation Turns to RTÉ in 2020





RTÉ Share of Viewing has increased + 6% + 2% YoY for Adults 15+ YoY for Adults 15+ All Day in peak







**Top in News and Current Affairs** Adults 15+, Best Episode 1,465,000 1,208,000

Taoiseach Leo Varadkar **Ministerial Broadcast** 17-03-20



**RTÉ News:** Six One 17-03-20

QI Average 000's, Adults 15+



**RTÉ** Media Sales

Period covered is 1<sup>st</sup> January - 31<sup>st</sup> March 2020. Source: TAM / Nielsen TAM, Consolidated. AT Internet.



RTÉ News: Nine O'Clock 17-03-20





**Prime Time:** Leaders Debate 04-02-20

**Prime Time** 17-03-20

Claire Byrne Live 23-03-20

792,000

RTÉ News: Special 27-03-20

## Staples of TV Schedule Performing Well



(+33,000 YoY)







## YTD-Top Programmes

Top 10 Among Adults 15+

All RTÉ One with 8/10 Airing in March

| Taoiseach Leo Varadkar<br>Ministerial Broadcast | <b>RTÉ ONE</b><br>17-03-20 | 1,465,000 |
|-------------------------------------------------|----------------------------|-----------|
| 2. RTÉ News: Nine O'Clock                       | <b>RTÉ ONE</b><br>17-03-20 | 1,208,000 |
| <b>3.</b> The Late Late Show                    | <b>RTÉ ONE</b><br>27-03-20 | 847,000   |
| 4 RTÉ News Special                              | <b>RTÉ ONE</b><br>27-03-20 | 792,000   |
| 5. RTÉ News: Six One                            | <b>RTÉ ONE</b><br>17-03-20 | 753,000   |
| 6 Room to Improve: Dermot's Home                | <b>RTÉ ONE</b><br>12-01-20 | 732,000   |
| 7. Prime Time -<br>The Leaders Debate           | <b>RTÉ