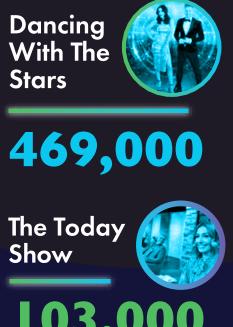

## YTD-Top Programmes

Top 10 Among Adults 15+

All RTÉ One with 8/10 Airing in March

| Taoiseach Leo Varadkar<br>Ministerial Broadcast | <b>RTÉ ONE</b><br>17-03-20 | 1,465,000 |
|-------------------------------------------------|----------------------------|-----------|
| 2. RTÉ News: Nine O'Clock                       | <b>RTÉ ONE</b><br>17-03-20 | 1,208,000 |
| <b>3.</b> The Late Late Show                    | <b>RTÉ ONE</b><br>27-03-20 | 847,000   |
| 4 RTÉ News Special                              | <b>RTÉ ONE</b><br>27-03-20 | 792,000   |
| 5. RTÉ News: Six One                            | <b>RTÉ ONE</b><br>17-03-20 | 753,000   |
| 6 Room to Improve: Dermot's Home                | <b>RTÉ ONE</b><br>12-01-20 | 732,000   |
| 7. Prime Time -<br>The Leaders Debate           | <b>RTÉ ONE</b><br>04-02-20 | 651,000   |
| 8 Prime Time                                    | <b>RTÉ ONE</b><br>17-03-20 | 651,000   |
| 9. Dancing With The Stars                       | <b>RTÉ ONE</b><br>15-03-20 | 646,000   |
| Reeling In The Years                            | <b>RTÉ ONE</b><br>17-03-20 | 609,000   |