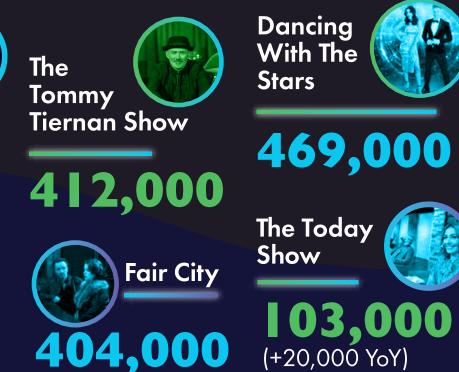

## YTD-Top Programmes

Top 10 Among Adults 15+

All RTÉ One with 8/10 Airing in March

| Taoiseach Leo Varadkar<br>Ministerial Broadcast | <b>RTÉ ONE</b><br>17-03-20 | 1,465,000 |
|-------------------------------------------------|----------------------------|-----------|
| 2. RTÉ News: Nine O'Clock                       | <b>RTÉ ONE</b><br>17-03-20 | 1,208,000 |
| <b>3.</b> The Late Late Show                    | <b>RTÉ ONE</b><br>27-03-20 | 847,000   |
| 4 RTÉ News Special                              | <b>RTÉ ONE</b><br>27-03-20 | 792,000   |
| 5. RTÉ News: Six One                            | <b>RTÉ ONE</b><br>17-03-20 | 753,000   |
| 6 Room to Improve: Dermot's Home                | <b>RTÉ ONE</b><br>12-01-20 | 732,000   |
| 7. Prime Time -<br>The Leaders Debate           | <b>RTÉ ONE</b><br>04-02-20 | 651,000   |
| 8 Prime Time                                    | <b>RTÉ ONE</b><br>17-03-20 | 651,000   |
| 9. Dancing With The Stars                       | <b>RTÉ ONE</b><br>15-03-20 | 646,000   |
| Reeling In The Years                            | <b>RTÉ ONE</b><br>17-03-20 | 609,000   |