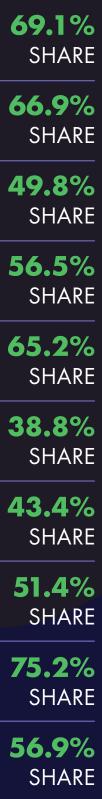

## YTD-Top Programmes

Top 10 Among Adults 15+

All RTÉ One with 8/10 Airing in March

| Taoiseach Leo Varadkar<br>Ministerial Broadcast | <b>RTÉ ONE</b><br>17-03-20 | 1,465,000 |
|-------------------------------------------------|----------------------------|-----------|
| 2. RTÉ News: Nine O'Clock                       | <b>RTÉ ONE</b><br>17-03-20 | 1,208,000 |
| <b>3.</b> The Late Late Show                    | <b>RTÉ ONE</b><br>27-03-20 | 847,000   |
| 4 RTÉ News Special                              | <b>RTÉ ONE</b><br>27-03-20 | 792,000   |
| 5. RTÉ News: Six One                            | <b>RTÉ ONE</b><br>17-03-20 | 753,000   |
| 6 Room to Improve: Dermot's Home                | <b>RTÉ ONE</b><br>12-01-20 | 732,000   |
| 7. Prime Time -<br>The Leaders Debate           | <b>RTÉ ONE</b><br>04-02-20 | 651,000   |
| 8 Prime Time                                    | <b>RTÉ ONE</b><br>17-03-20 | 651,000   |
| 9. Dancing With The Stars                       | <b>RTÉ ONE</b><br>15-03-20 | 646,000   |
| Reeling In The Years                            | <b>RTÉ ONE</b><br>17-03-20 | 609,000   |