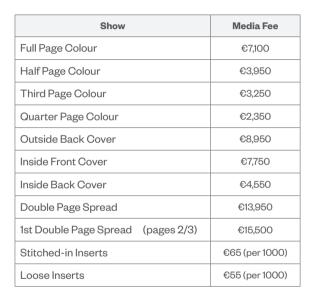

#### **Other Rates**

| Guaranteed Position            | 20%              |
|--------------------------------|------------------|
| Christmas Issue (Double Issue) | Double the rates |

### Rates on application

- Sponsorship of Lifestyle, Entertainment and TV Listings
- Gatefolds
- Tip-ons and Sampling
- Bespoke Creative
- Native Advertising