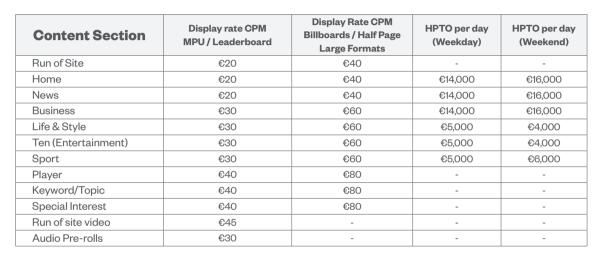

## **RTÉ Media Sales**

| Special Formats | Display rate CPM<br>MPU / Leaderboard |
|-----------------|---------------------------------------|
| Overlays        | Price on enquiry                      |
| Pushdowns       | Price on enquiry                      |
| Wallpapers      | Price on enquiry                      |
| Branded Content | Price on enquiry                      |