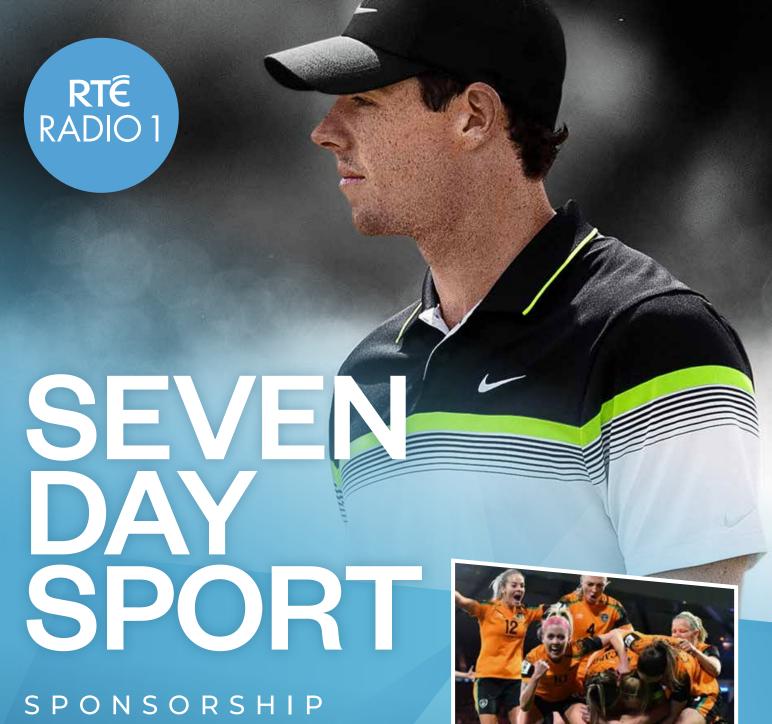

# **AVAILABLE NOW**

Available for the first time since 2016 RTÉ Radio 1 Seven Day Sport is the biggest national radio sports sponsorship opportunity available.

With a total of 43 sponsor-credited stings per week and placement in many of RTÉ Radio 1 top shows, this seven-day sponsorship is an ideal opportunity to reach RTÉ Radio 1's, 1.3 million listenership.