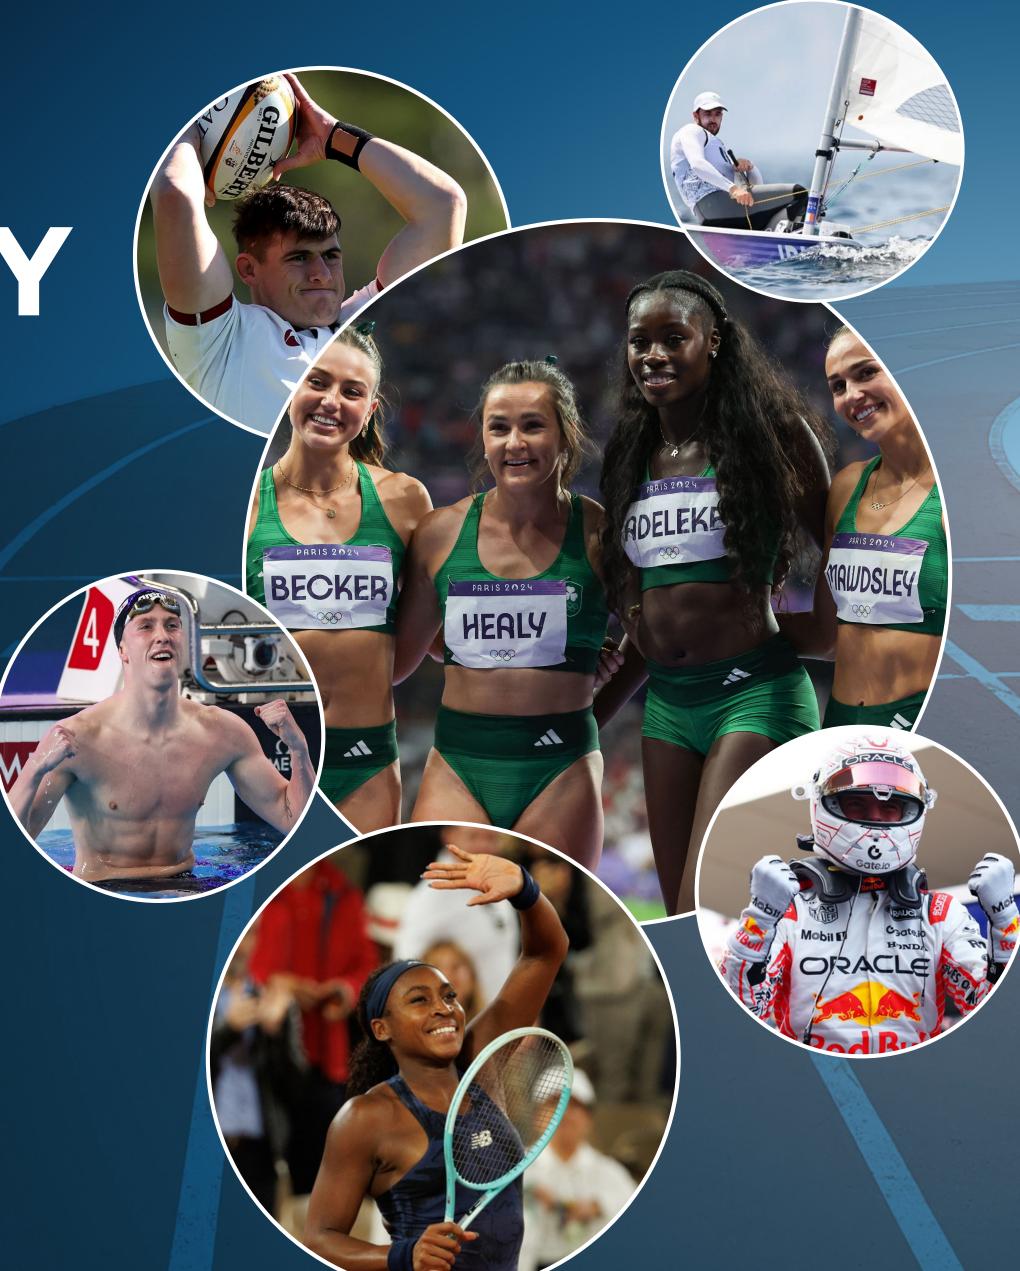

## RTÉ RADIO 1

SEVEN DAY SPORT

RTÉ Radio 1 Seven Day Sport is the biggest national radio sports sponsorship opportunity available.

With a total of 38 sponsor-credited stings per week and placement in many of RTÉ Radio 1 top shows, this seven-day sponsorship is an ideal opportunity to reach RTÉ Radio 1's, 1.3 million listenership.