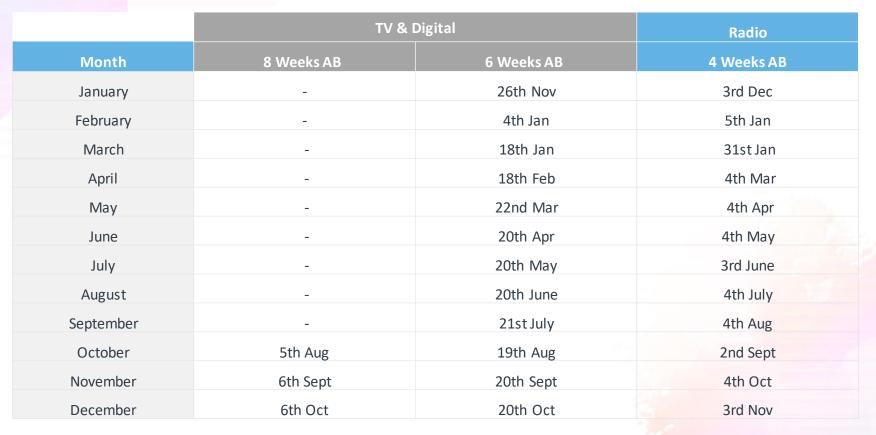

#### Rates 2022 Advance Booking Deadlines TV, Digital & Radio RTÉ Media Sales

- 5% discount will apply at 8 week AB dates for the following Categories: Oct-Dec: Supermarkets, Cars, Cable, Satellite & Telecommunications
- 6 week AB's will not be available for Supermarkets, Cars, Cable, Satellite & Telecommunications Oct to Dec
- Bookings are to be received by 17.30 on the stated deadline day – Any bookings received after this time will not be entitled to Advanced Booking Discount
- Short term pricing may apply in tightly traded months to certain audiences/ categories. This may mean the withdrawal of certain audiences after the AB deadline