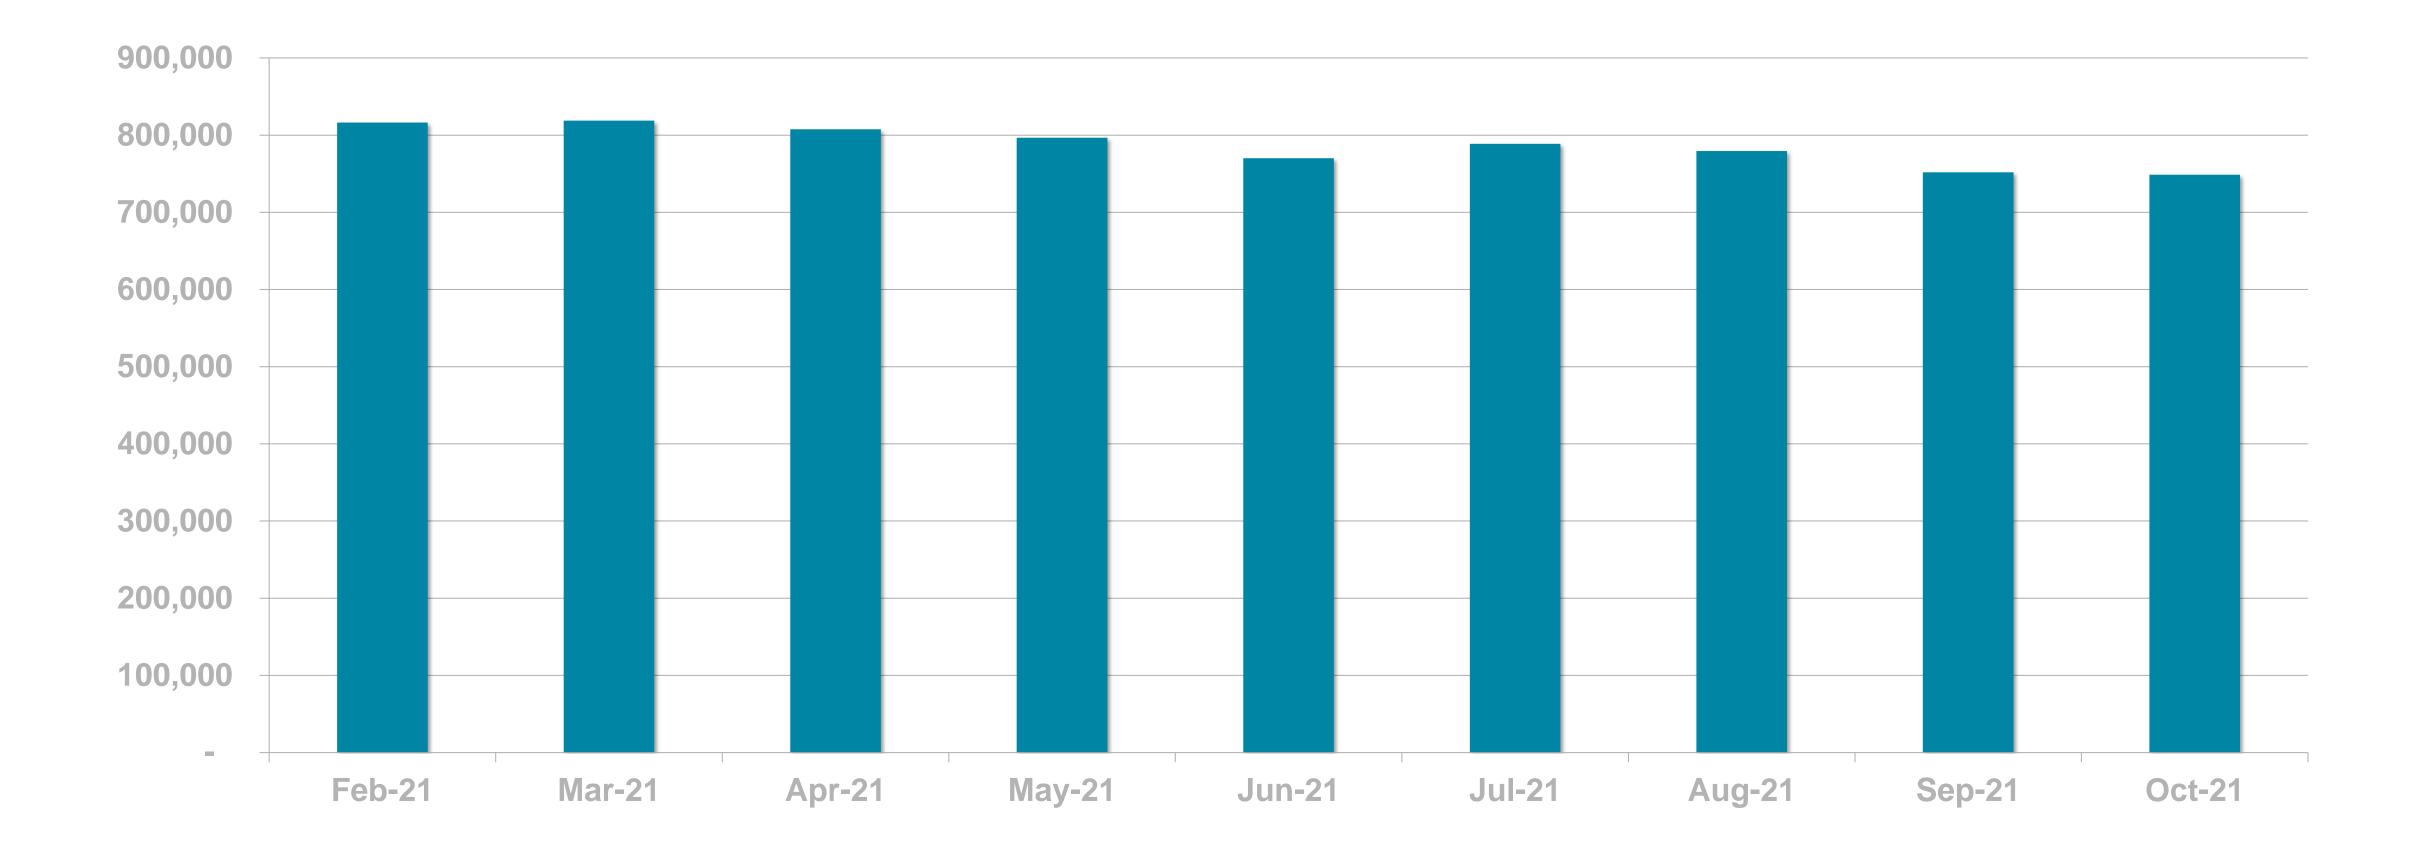

#### **DIGITAL SERVICE USAGE**

58% of Irish adults use a digital service from RTÉ every week (2020)



Source: Ongoing Survey. Weekly+ reach for RTÉ.ie, RTÉ News Now Online, RTÉ Player, RTÉ Radio Player, Other RTÉ Apps)





# RTÉ News

#### RTÉ News is the Number 1 news and entertainment app in Ireland





#### **RTÊ** Media Sales

Source: B&A Survey, Nov 2019 (968 Irish Adults 18+)



News Apps Ever Used – November 2019 (Adults 18+)



## **RTÉ News App UNIQUE BROWSERS PER MONTH**





# **RTÉ News App PAGE VIEWS PER MONTH**





#### PAGE VIEWS PER DEVICE





# RTÉ.ie



RTÉ.ie is the Number 1 multi-media website in Ireland, used by 38% of Irish adults





Source: B&A Survey, Nov 2019 (968 Irish Adults 18+) \*Worldwide, Device-based metric



# 7

# **RTÉ.ie UNIQUE BROWSERS PER MONTH**







# **RTÉ.ie PAGE VIEWS PER MONTH**





### **RTÉ.ie PAGE VIEWS PER DEVICE**







**RTÉ Player is the Number 1** broadcaster video on demand service in Ireland used by 48% of adults in Ireland







# **RTÉ PLAYER UNIQUE BROWSERS PER MONTH**





## **RTÉ PLAYER STREAMS PER MONTH**



#### **RTÊ** Media Sales



**Excludes Virgin Media and Sky platforms** 



#### **Top Programmes**

|    | Programme                          | Streams   |
|----|-----------------------------