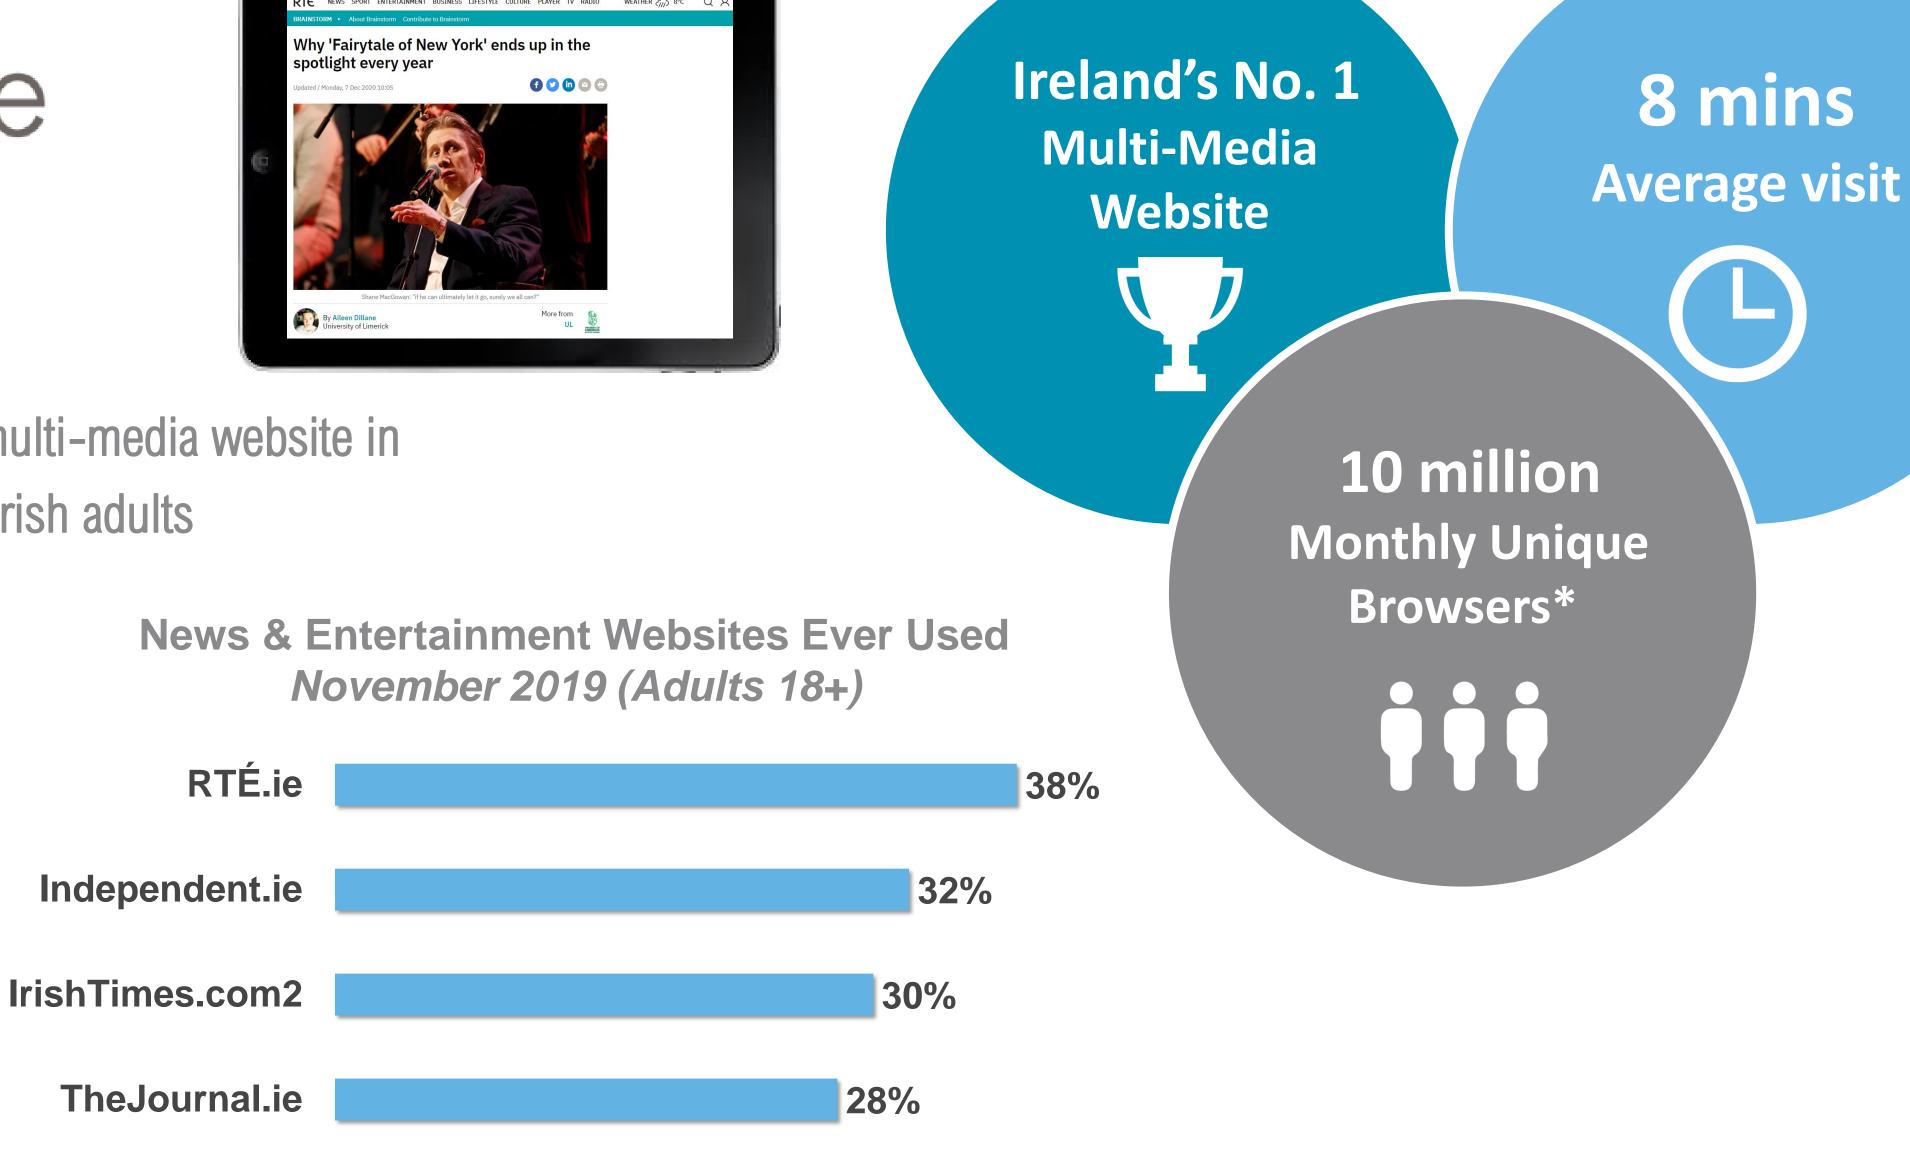

# RTÉ.ie

RTÉ.ie is the Number 1 multi-media website in Ireland, used by 38% of Irish adults

Source: B&A Survey, Nov 2019 (968 Irish Adults 18+) \*Worldwide, Device-based metric

# 7