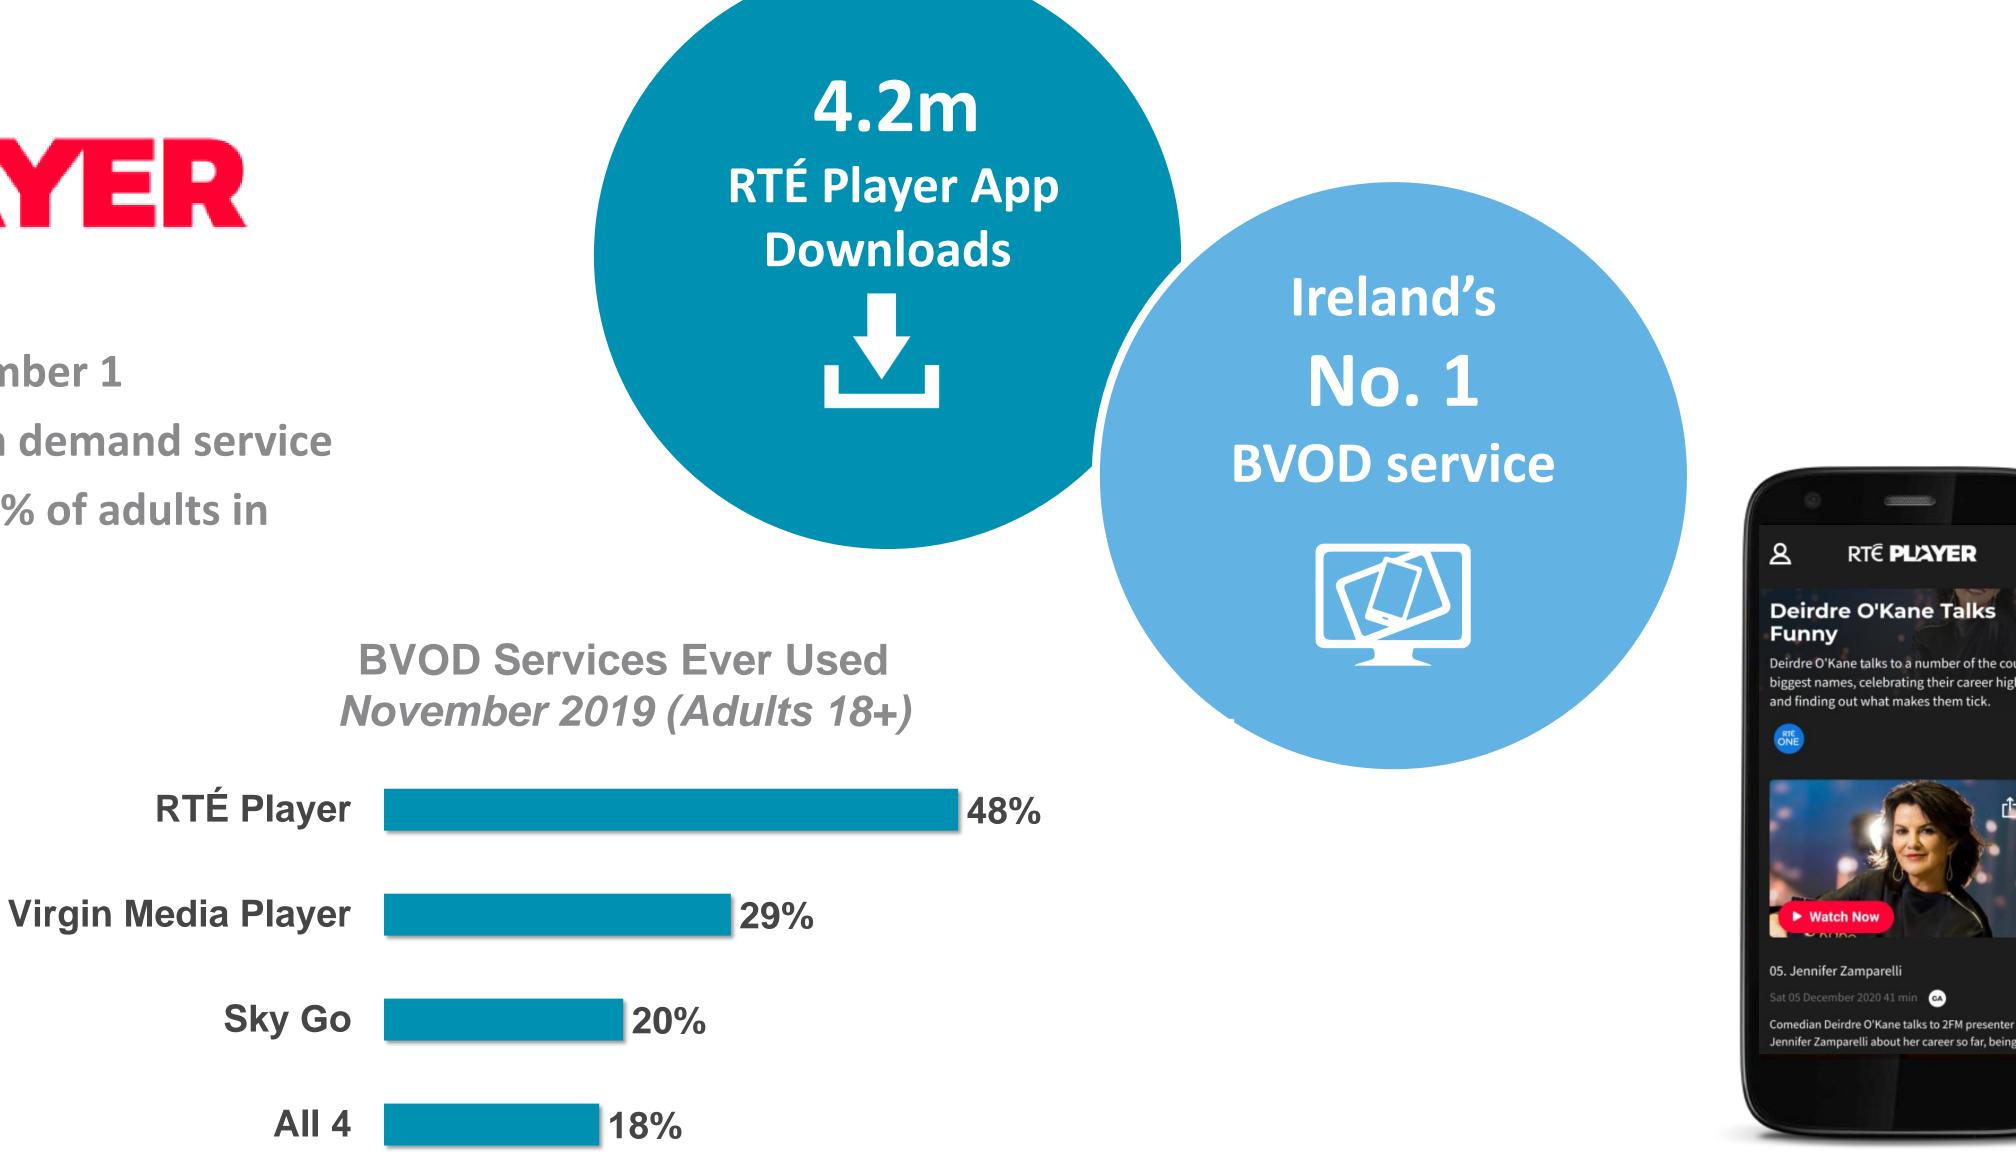

### **RTÉ.ie PAGE VIEWS PER DEVICE**

**RTÉ Player is the Number 1** broadcaster video on demand service in Ireland used by 48% of adults in Ireland

# **RTÉ PLAYER UNIQUE BROWSERS PER MONTH**