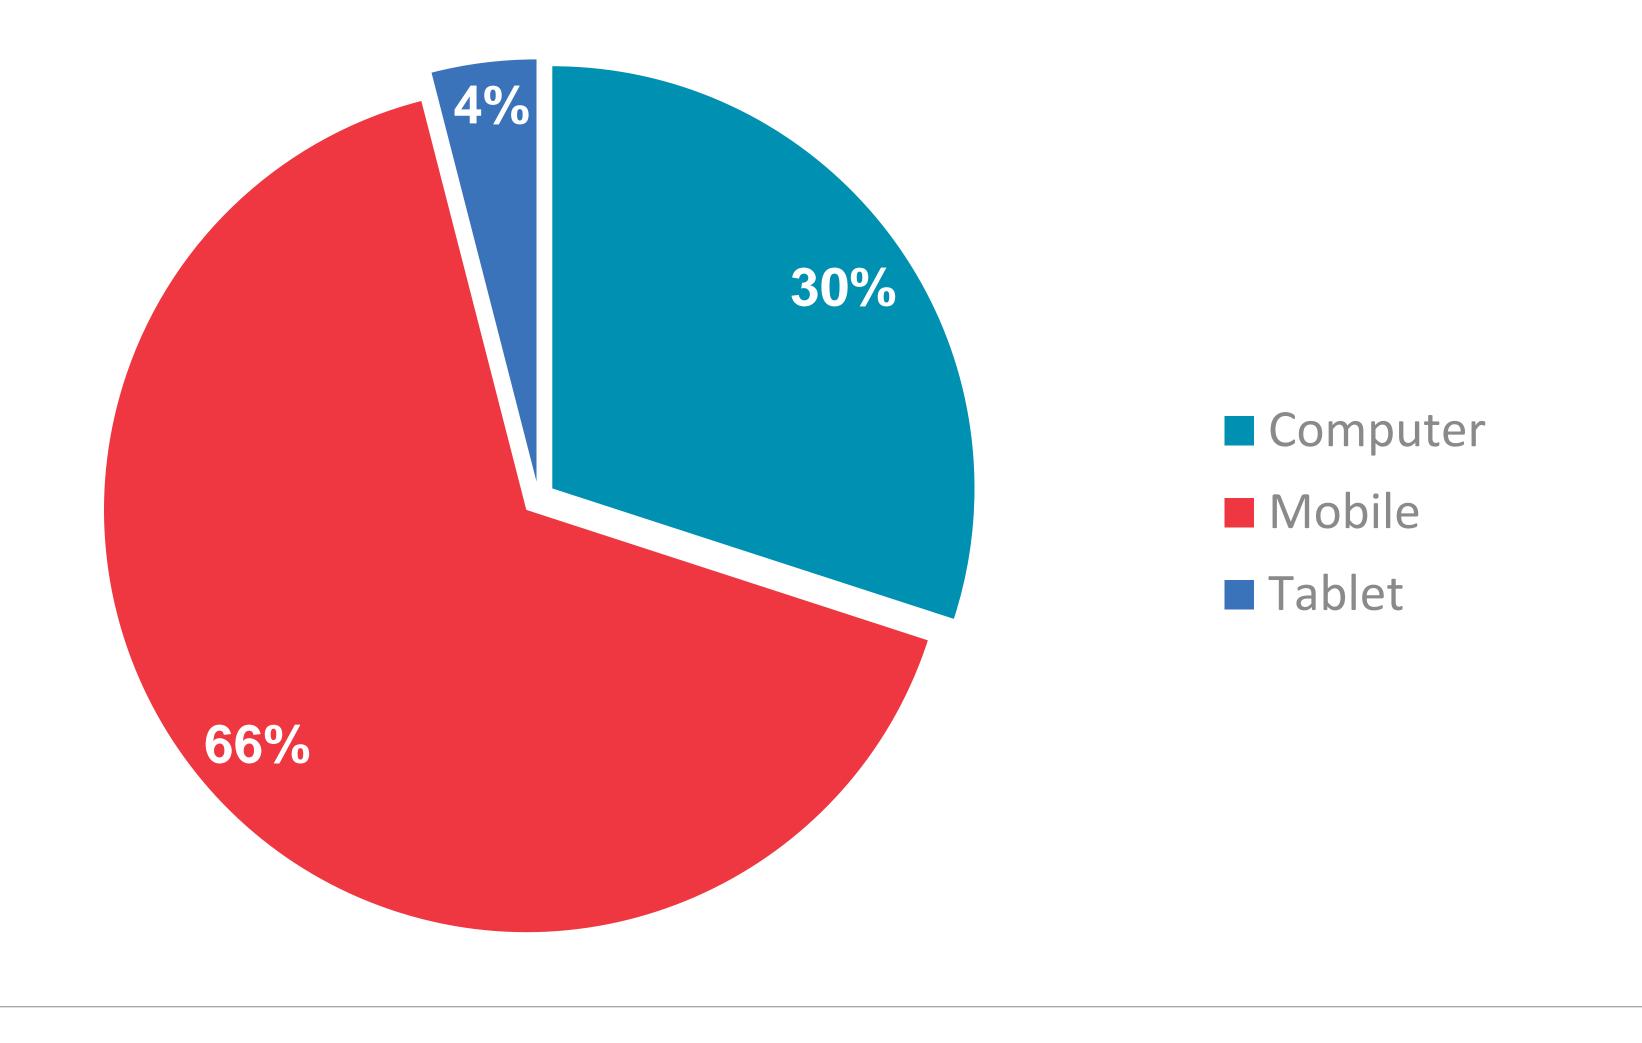

### **RTÉ.ie PAGE VIEWS PER DEVICE**

**RTÉ Player is the Number 1** broadcaster video on demand service in Ireland used by 48% of adults in Ireland