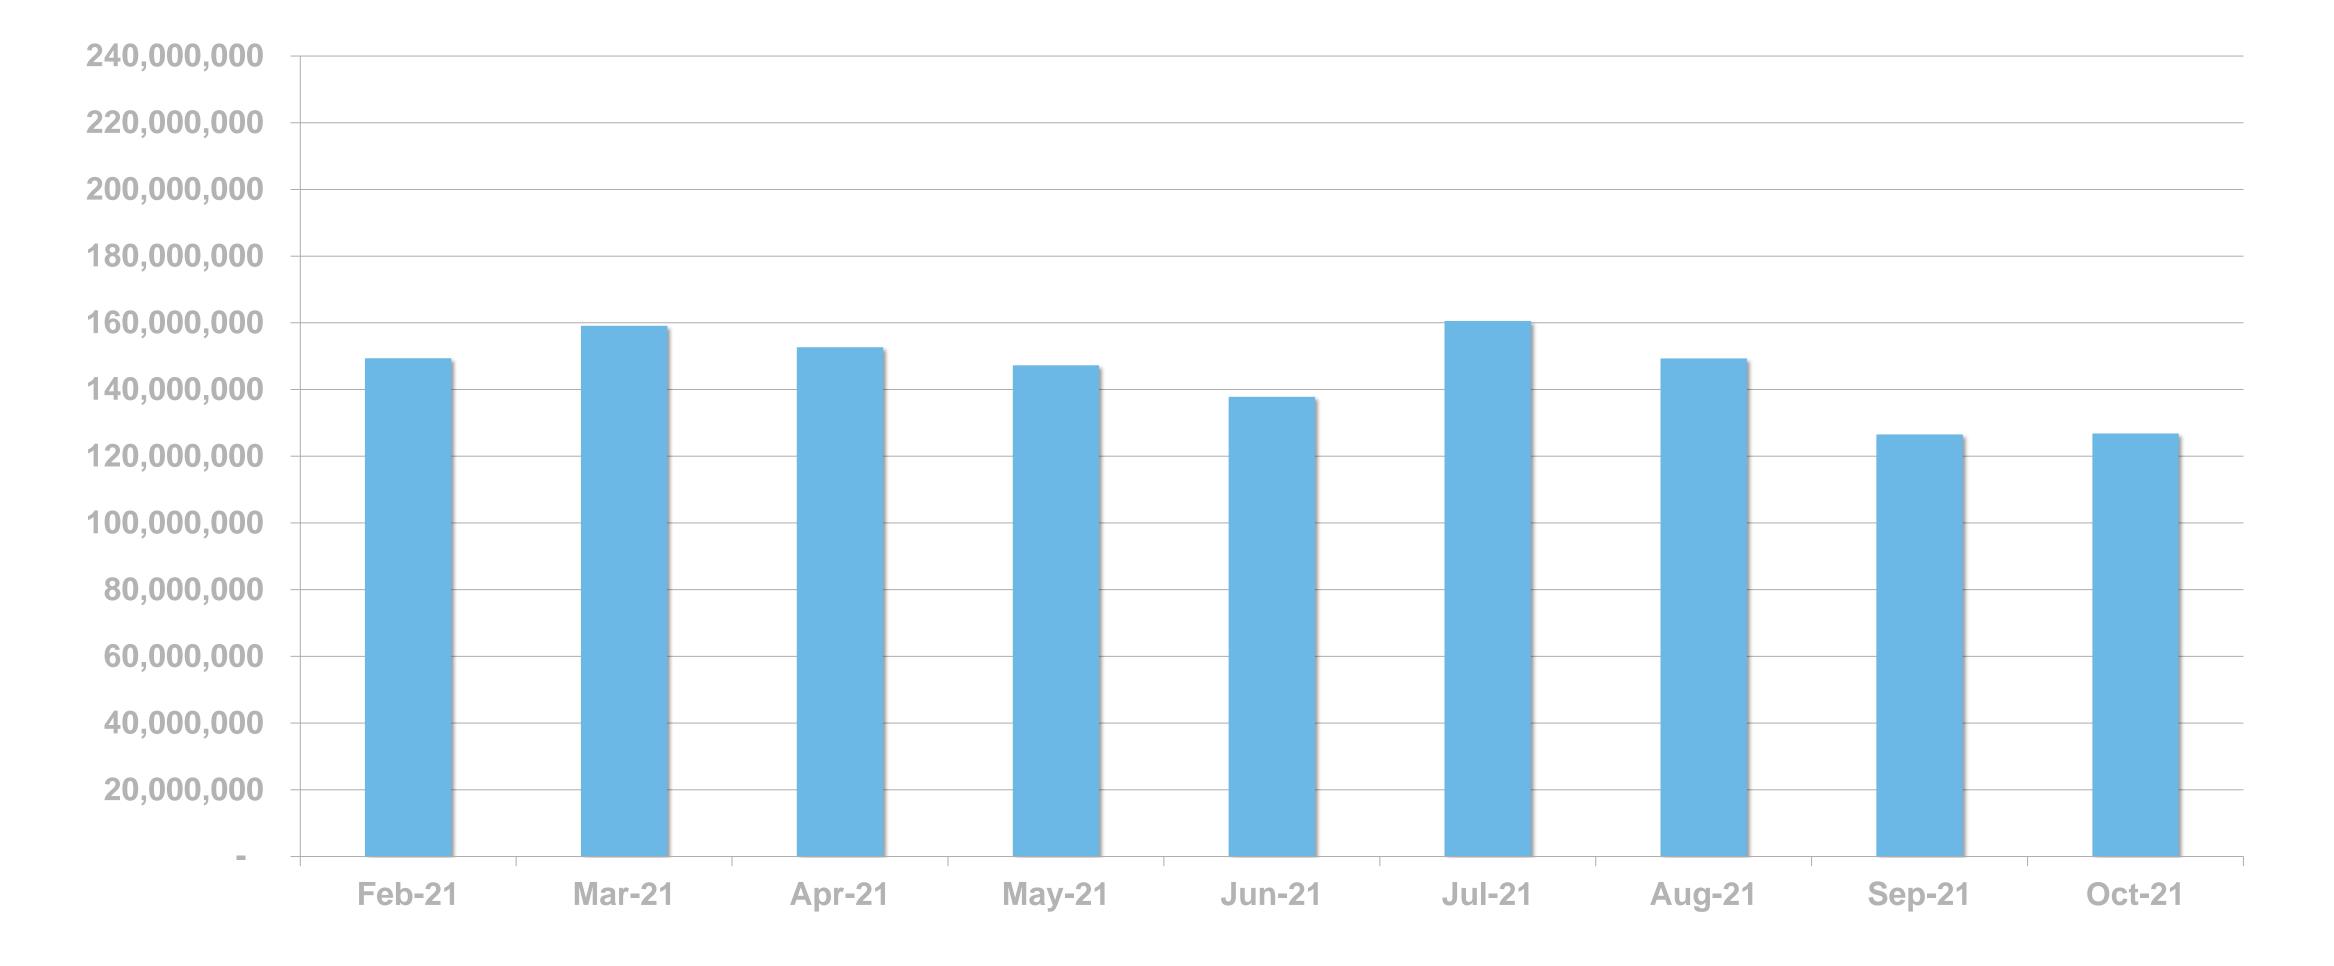

#### **DIGITAL SERVICE USAGE**

58% of Irish adults use a digital service from RTÉ every week (2020)



Source: Ongoing Survey. Weekly+ reach for RTÉ.ie, RTÉ News Now Online, RTÉ Player, RTÉ Radio Player, Other RTÉ Apps)





# RTÉ News

#### RTÉ News is the Number 1 news and entertainment app in Ireland





#### **RTÊ** Media Sales

Source: B&A Survey, Nov 2019 (968 Irish Adults 18+)



News Apps Ever Used – November 2019 (Adults 18+)



## **RTÉ News App UNIQUE BROWSERS PER MONTH**





# **RTÉ News App PAGE VIEWS PER MONTH**





#### PAGE VIEWS PER DEVICE





# RTÉ.ie



RTÉ.ie is the Number 1 multi-media website in Ireland, used by 38% of Irish adults





Source: B&A Survey, Nov 2019 (968 Irish Adults 18+) \*Worldwide, Device-based metric



# 7

# **RTÉ.ie UNIQUE BROWSERS PER MONTH**







# **RTÉ.ie PAGE VIEWS PER MONTH**





### **RTÉ.ie PAGE VIEWS PER DEVICE**







**RTÉ Player is the Number 1** broadcaster video on demand service in Ireland used by 48% of adults in Ireland







# **RTÉ PLAYER UNIQUE BROWSERS PER MONTH**





## **RTÉ PLAYER STREAMS PER MONTH**



#### **RTÊ** Media Sales



**Excludes Virgin Media and Sky platforms** 



#### **Top Programmes**

|    | Programme                          | Streams   |
|----|------------------------------------|-----------|
| 1  | Kin