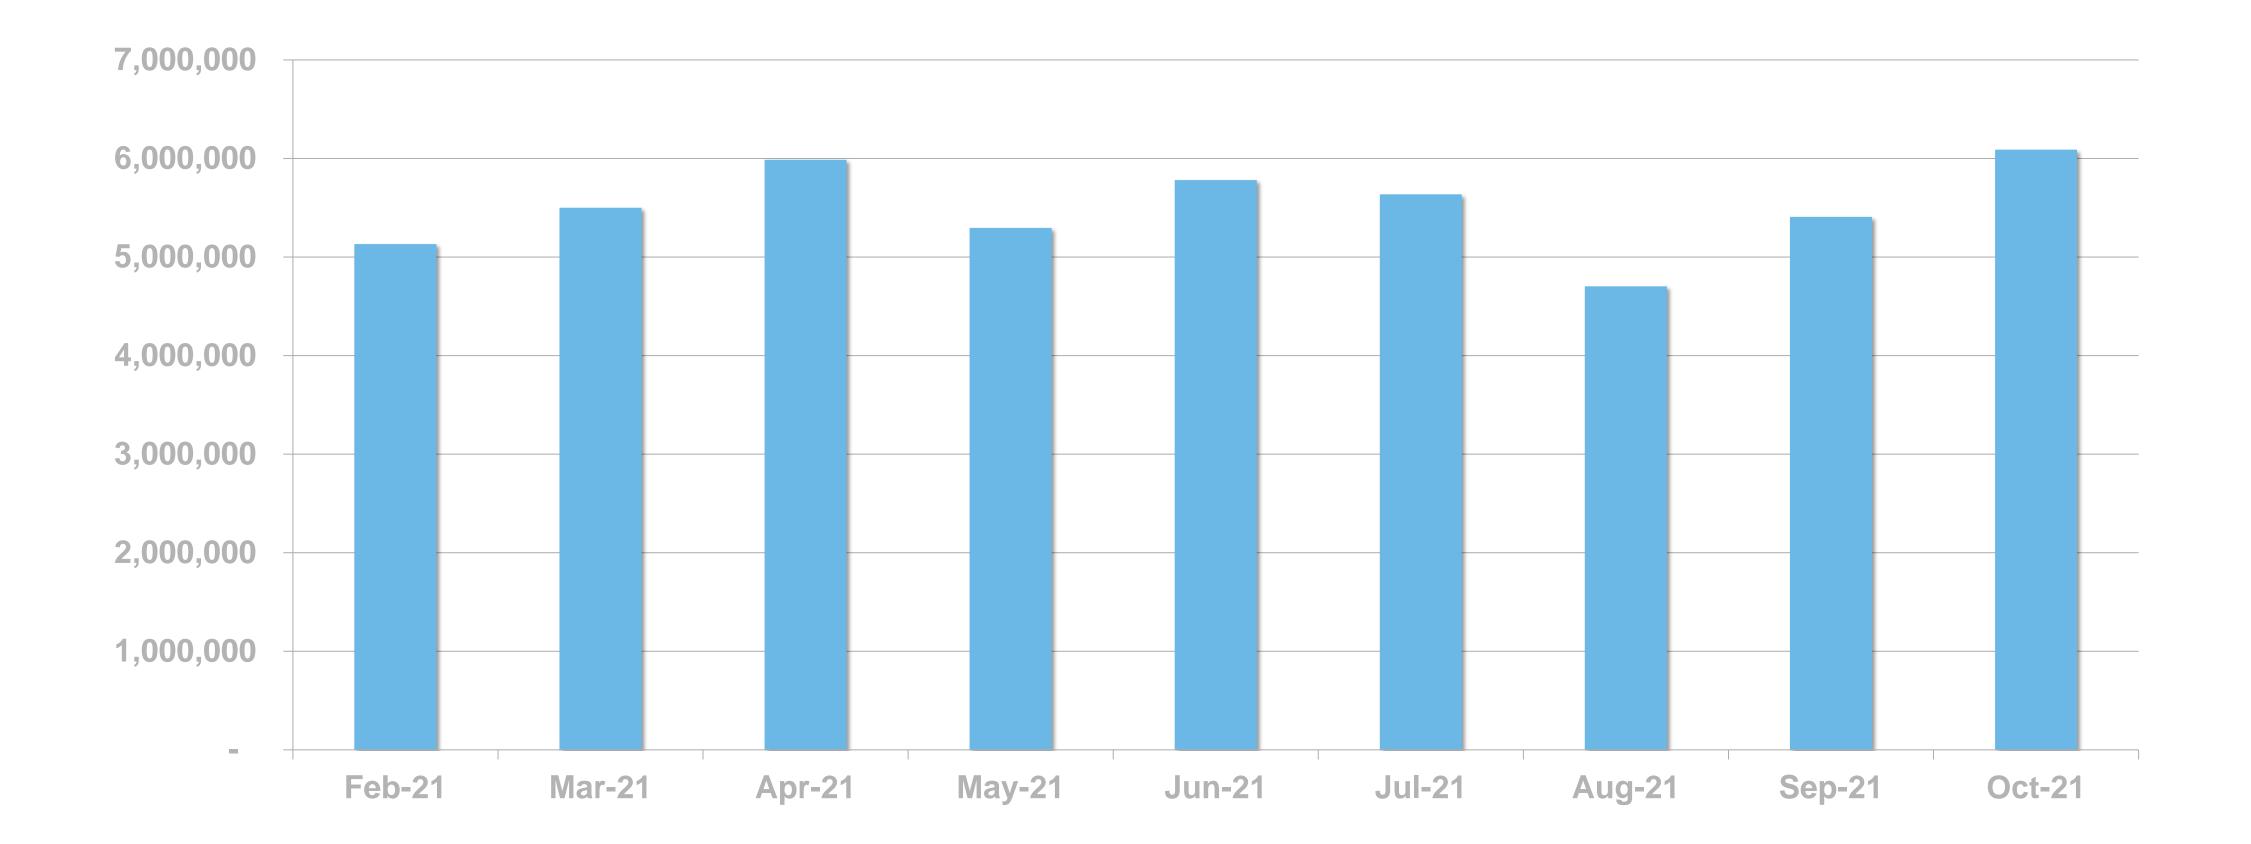

Ireland





#### **RTÊ** Media Sales

Source: B&A Survey, Nov 2019 (968 Irish Adults 18+)



News Apps Ever Used – November 2019 (Adults 18+)



## **RTÉ News App UNIQUE BROWSERS PER MONTH**





# **RTÉ News App PAGE VIEWS PER MONTH**





#### PAGE VIEWS PER DEVICE





# RTÉ.ie



RTÉ.ie is the Number 1 multi-media website in Ireland, used by 38% of Irish adults





Source: B&A Survey, Nov 2019 (968 Irish Adults 18+) \*Worldwide, Device-based metric



# 7

# **RTÉ.ie UNIQUE BROWSERS PER MONTH**







# **RTÉ.ie PAGE VIEWS PER MONTH**





### **RTÉ.ie PAGE VIEWS PER DEVICE**







**RTÉ Player is the Number 1** broadcaster video on demand service in Ireland used by 48% of adults in Ireland







# **RTÉ PLAYER UNIQUE BROWSERS PER MONTH**





## **RTÉ PLAYER STREAMS PER MONTH**



#### **RTÊ** Media Sales



**Excludes Virgin Media and Sky platforms** 



#### **Top Programmes**

|    | Programme                          | Streams   |
|----|------------------------------------|-----------|
| 1  | Kin                                | 1,511,000 |
| 2  | Home & Away                        | 467,000   |
| 3  | Fair City                          | 348,000   |
| 4  | EastEnders                         | 277,000   |
| 5  | Love/Hate                          | 241,000   |
| 6  | Special Forces: Ultimate Hell Week | 168,000   |
| 7  | The Late Late Show                 | 159,000   |
| 8  | RTÉ News: Nine O'Clock             | 142,000   |
| 9  | Neighbours                         | 115,000   |
| 10 | RTÉ News: Six One                  | 113,000   |
| 11 | Bloodlands