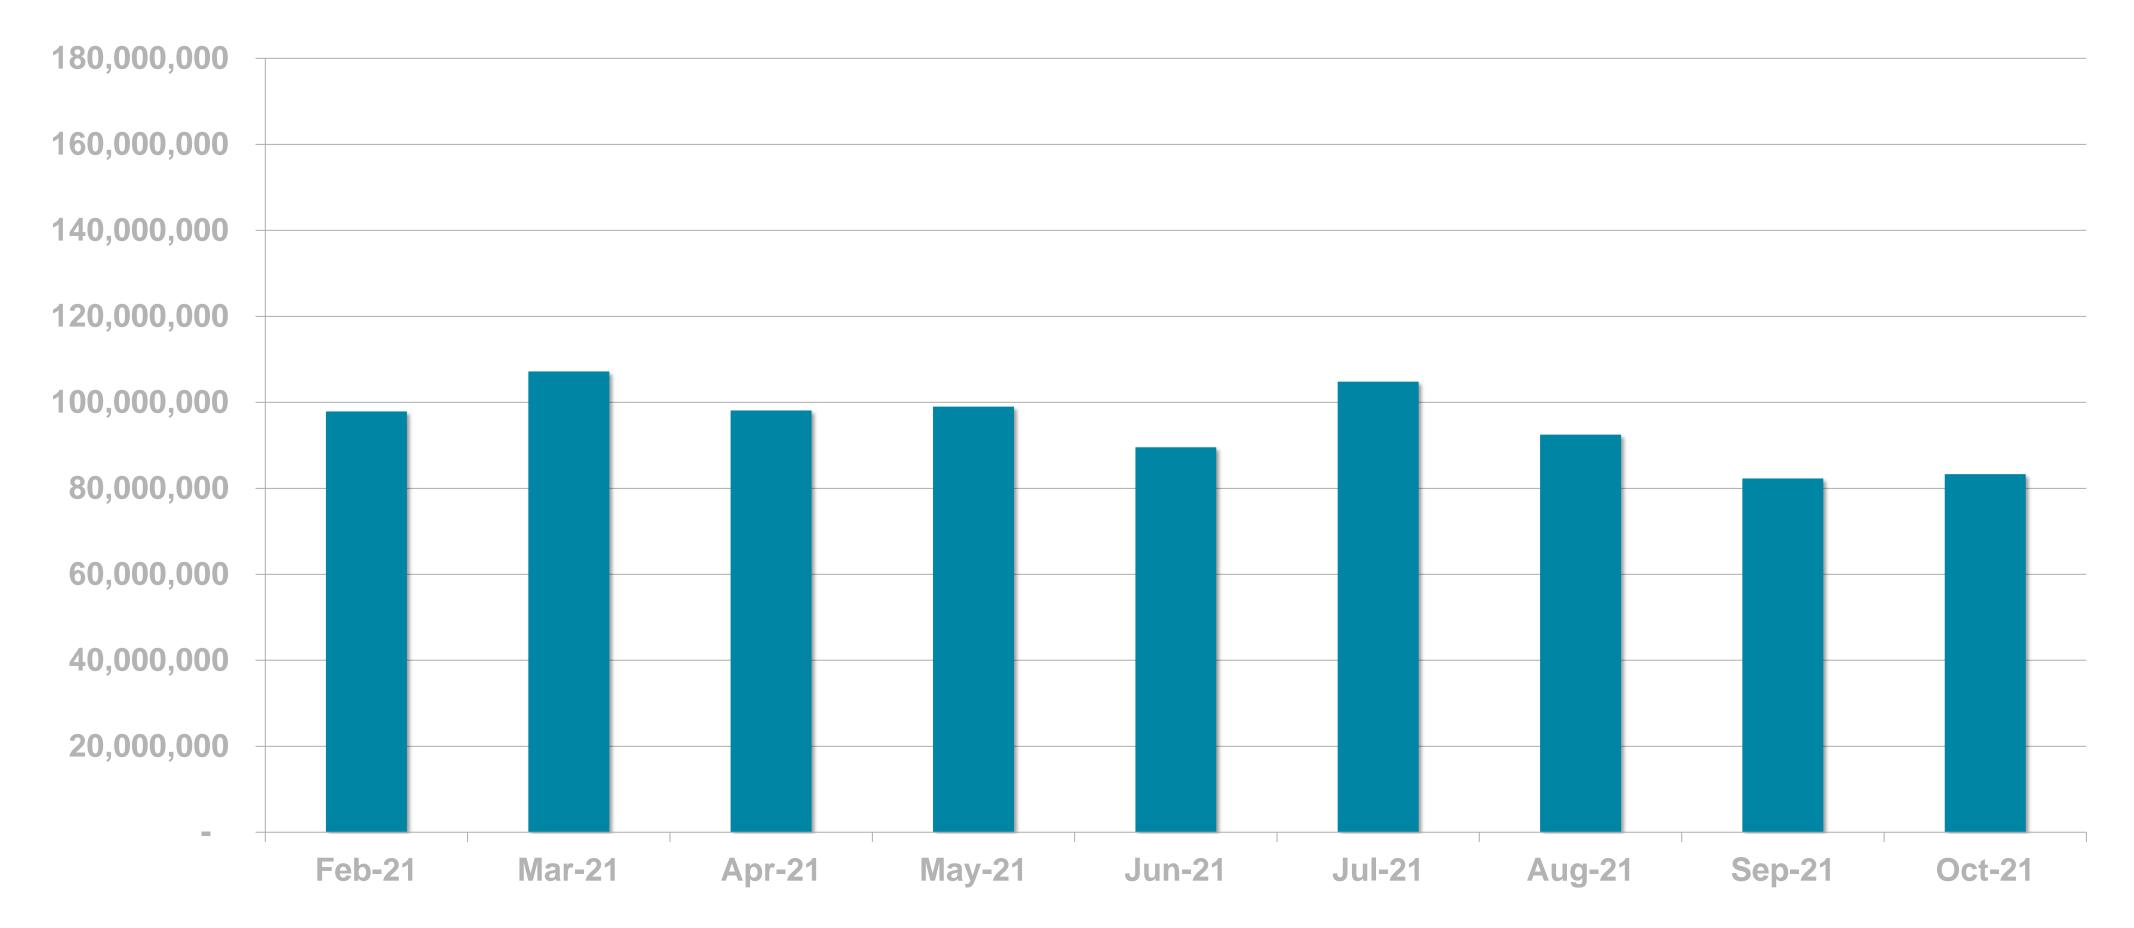

dults use a digital service from RTÉ every week (2020)



Source: Ongoing Survey. Weekly+ reach for RTÉ.ie, RTÉ News Now Online, RTÉ Player, RTÉ Radio Player, Other RTÉ Apps)





# RTÉ News

#### RTÉ News is the Number 1 news and entertainment app in Ireland





#### **RTÊ** Media Sales

Source: B&A Survey, Nov 2019 (968 Irish Adults 18+)



News Apps Ever Used – November 2019 (Adults 18+)



## **RTÉ News App UNIQUE BROWSERS PER MONTH**





# **RTÉ News App PAGE VIEWS PER MONTH**





#### PAGE VIEWS PER DEVICE





# RTÉ.ie



RTÉ.ie is the Number 1 multi-media website in Ireland, used by 38% of Irish adults





Source: B&A Survey, Nov 2019 (968 Irish Adults 18+) \*Worldwide, Device-based metric



# 7

# **RTÉ.ie UNIQUE BROWSERS PER MONTH**







# **RTÉ.ie PAGE VIEWS PER MONTH**





### **RTÉ.ie PAGE VIEWS PER DEVICE**







**RTÉ Player is the Number 1** broadcaster video on demand service in Ireland used by 48% of adults in Ireland







# **RTÉ PLAYER UNIQUE BROWSERS PER MONTH**





## **RTÉ PLAYER STREAMS PER MONTH**



#### **RTÊ** Media Sales



**Excludes Virgin Media and Sky platforms** 



#### **Top Programmes**

|    | Programme                          | Streams   |
|----|------------------------------------|-----------|
| 1  | Kin                                | 1,511,000 |
| 2  | Home & Away                        | 467,000   |
| 3  | Fair City                          | 348,000   |
| 4  | EastEnders                         | 277,000   |
| 5  | Love/Hate                          | 241,000   |
| 6  | Special Forces: Ultimate Hell Week | 168,000