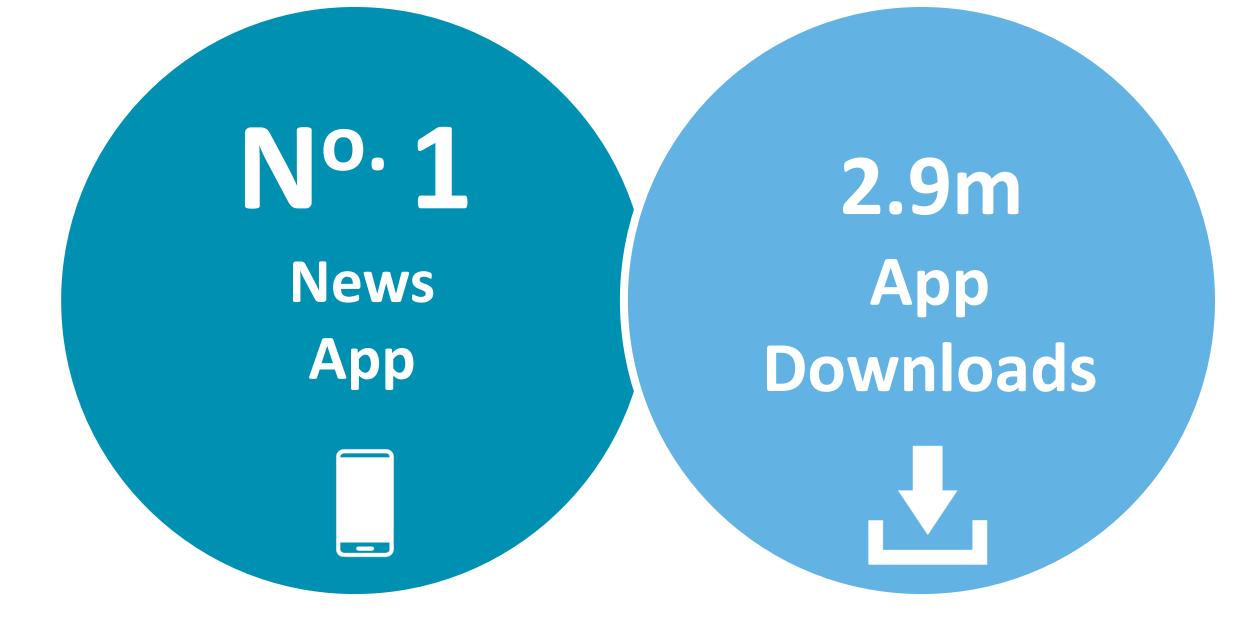

#### **DIGITAL SERVICE USAGE**

58% of Irish adults use a digital service from RTÉ every week (2020)



Source: Ongoing Survey. Weekly+ reach for RTÉ.ie, RTÉ News Now Online, RTÉ Player, RTÉ Radio Player, Other RTÉ Apps)





# RTÉ News

#### RTÉ News is the Number 1 news and entertainment app in Ireland





#### **RTÊ** Media Sales

Source: B&A Survey, Nov 2019 (968 Irish Adults 18+)



News Apps Ever Used – November 2019 (Adults 18+)



## **RTÉ News App UNIQUE BROWSERS PER MONTH**





# **RTÉ News App PAGE VIEWS PER MONTH**





#### PAGE VIEWS PER DEVICE





# RTÉ.ie



RTÉ.ie is the Number 1 multi-media website in Ireland, used by 38% of Irish adults





Source: B&A Survey, Nov 2019 (968 Irish Adults 18+) \*Worldwide, Device-based metric



# 7

# **RTÉ.ie UNIQUE BROWSERS PER MONTH**







# **RTÉ.ie PAGE VIEWS PER MONTH**





### **RTÉ.ie PAGE VIEWS PER DEVICE**







**RTÉ Player is the Number 1** broadcaster video on demand service in Ireland used by 48% of adults in Ireland







# **RTÉ PLAYER UNIQUE BROWSERS PER MONTH**





## **RTÉ PLAYER STREAMS PER MONTH**



#### **RTÊ** Media Sales



**Excludes Virgin Media and Sky platforms** 



#### **Top Prog