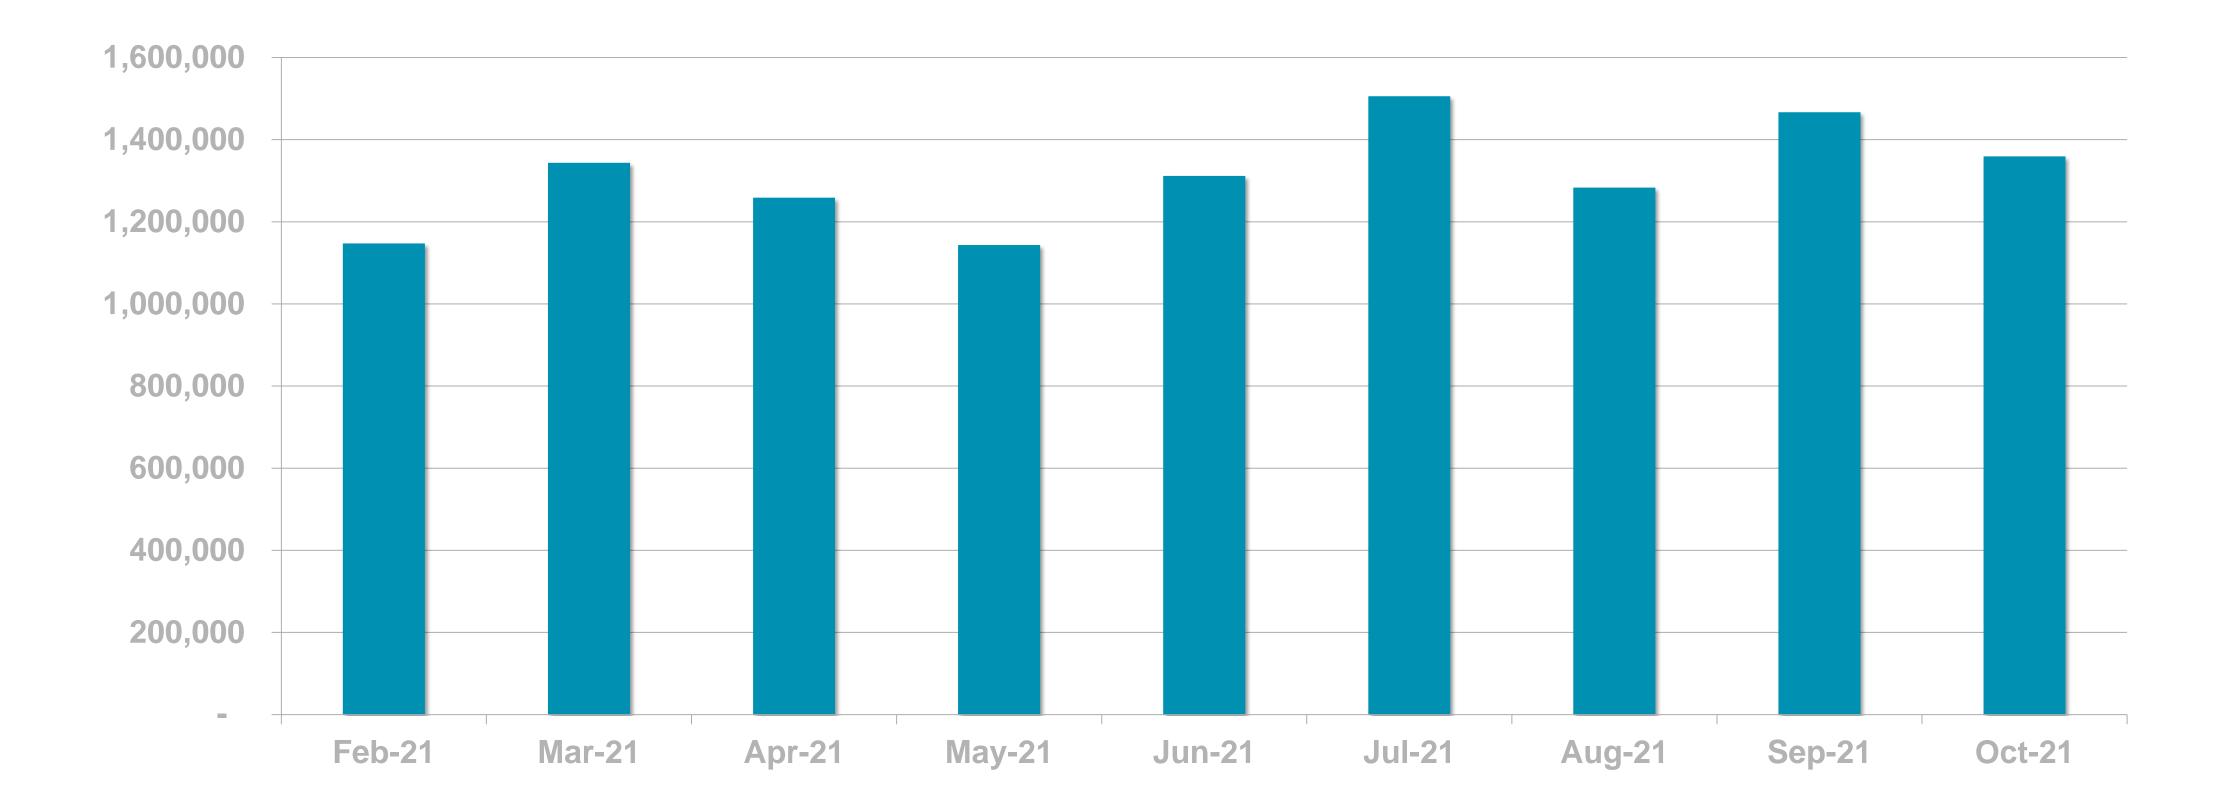

he Number 1 news and entertainment app in Ireland





#### **RTÊ** Media Sales

Source: B&A Survey, Nov 2019 (968 Irish Adults 18+)



News Apps Ever Used – November 2019 (Adults 18+)



## **RTÉ News App UNIQUE BROWSERS PER MONTH**





# **RTÉ News App PAGE VIEWS PER MONTH**





#### PAGE VIEWS PER DEVICE





# RTÉ.ie



RTÉ.ie is the Number 1 multi-media website in Ireland, used by 38% of Irish adults





Source: B&A Survey, Nov 2019 (968 Irish Adults 18+) \*Worldwide, Device-based metric



# 7

# **RTÉ.ie UNIQUE BROWSERS PER MONTH**







# **RTÉ.ie PAGE VIEWS PER MONTH**





### **RTÉ.ie PAGE VIEWS PER DEVICE**







**RTÉ Player is the Number 1** broadcaster video on demand service in Ireland used by 48% of adults in Ireland







# **RTÉ PLAYER UNIQUE BROWSERS PER MONTH**





## **RTÉ PLAYER STREAMS PER MONTH**



#### **RTÊ** Media Sales



**Excludes Virgin Media and Sky platforms** 



#### **Top Programmes**

|    | Programme                          | Streams   |
|----|------------------------------------|-----------|
| 1  | Kin                                | 1,511,000 |
| 2  | Home & Away                        | 467,000   |
| 3  | Fair City                          | 348,000   |
| 4  | EastEnders                         | 277,000   |
| 5  | Love/Hate                          | 241,000   |
| 6  | Special Forces: Ultimate Hell Week | 168,000   |
| 7  | The Late Late Show                 | 159,000   |
| 8  | RTÉ News: Nine O'Clock             | 142,000   |
| 9  | Neighbours                         | 115,000   |
| 10 | RTÉ News: Six One