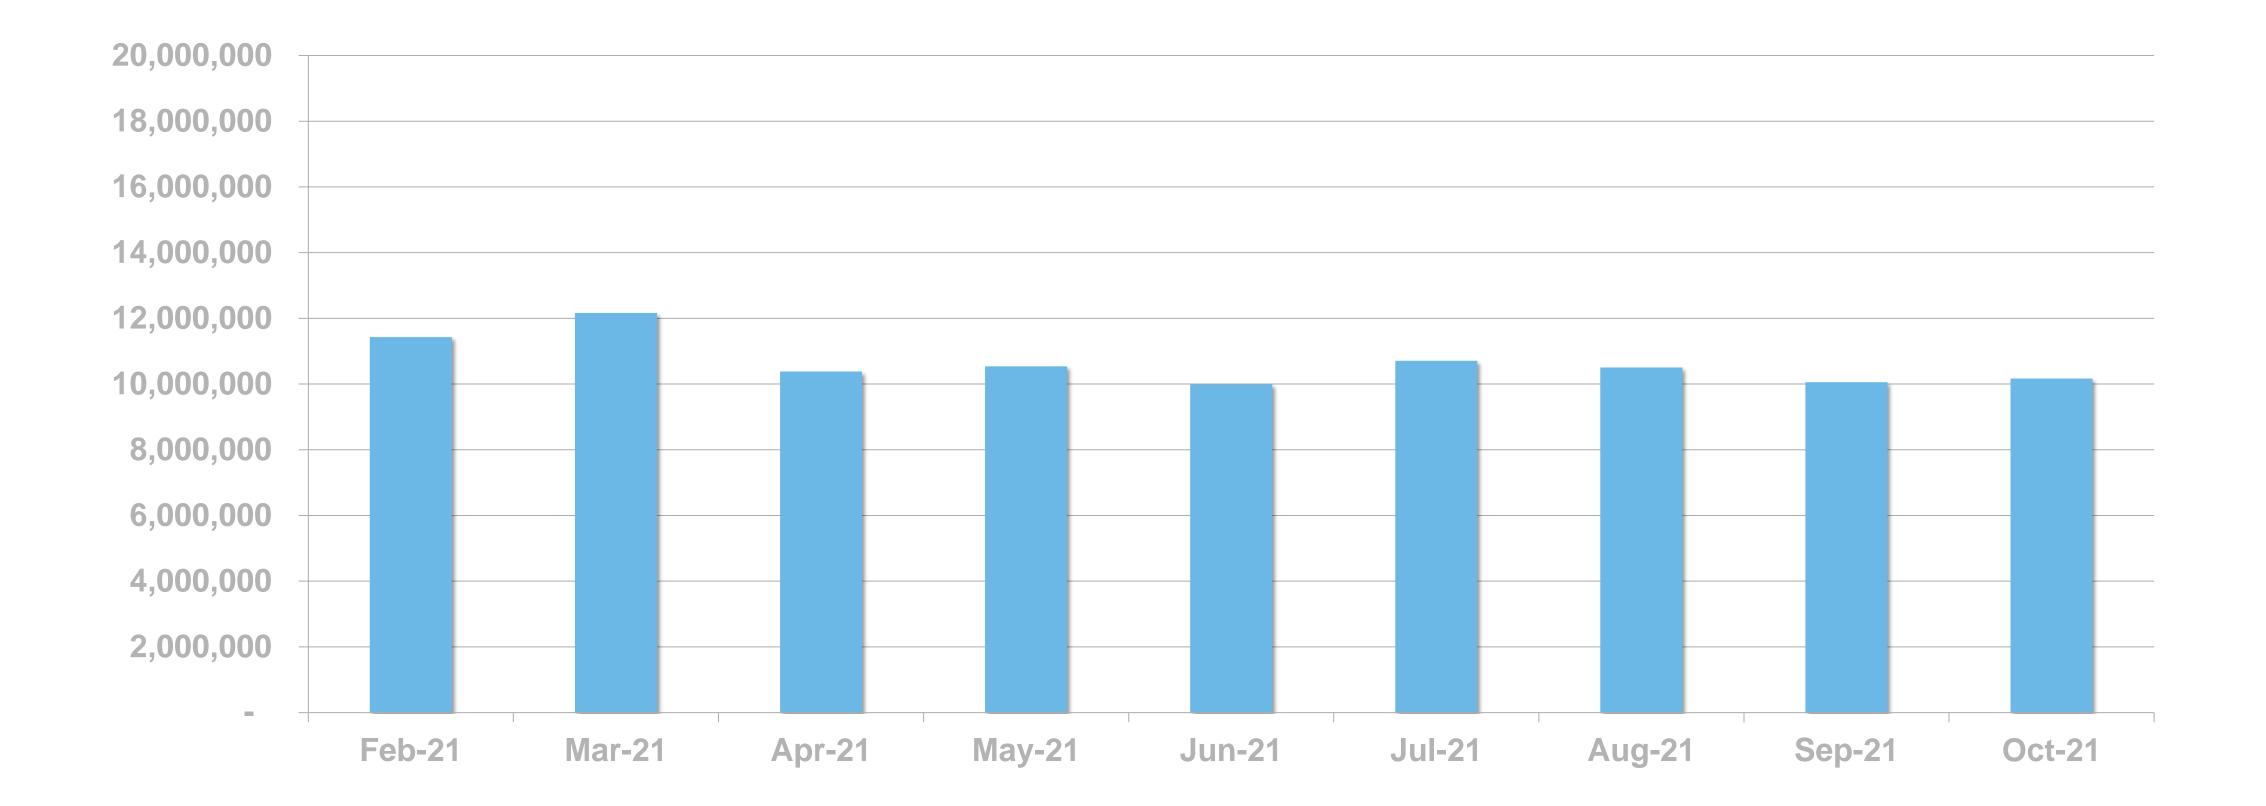

**DIGITAL SERVICE USAGE**

58% of Irish adults use a digital service from RTÉ every week (2020)



Source: Ongoing Survey. Weekly+ reach for RTÉ.ie, RTÉ News Now Online, RTÉ Player, RTÉ Radio Player, Other RTÉ Apps)





# RTÉ News

#### RTÉ News is the Number 1 news and entertainment app in Ireland





#### **RTÊ** Media Sales

Source: B&A Survey, Nov 2019 (968 Irish Adults 18+)



News Apps Ever Used – November 2019 (Adults 18+)



## **RTÉ News App UNIQUE BROWSERS PER MONTH**





# **RTÉ News App PAGE VIEWS PER MONTH**





#### PAGE VIEWS PER DEVICE





# RTÉ.ie



RTÉ.ie is the Number 1 multi-media website in Ireland, used by 38% of Irish adults





Source: B&A Survey, Nov 2019 (968 Irish Adults 18+) \*Worldwide, Device-based metric



# 7

# **RTÉ.ie UNIQUE BROWSERS PER MONTH**







# **RTÉ.ie PAGE VIEWS PER MONTH**





### **RTÉ.ie PAGE VIEWS PER DEVICE**







**RTÉ Player is the Number 1** broadcaster video on demand service in Ireland used by 48% of adults in Ireland







# **RTÉ PLAYER UNIQUE BROWSERS PER MONTH**





## **RTÉ PLAYER STREAMS PER MONTH**



#### **RTÊ** Media Sales



**Excludes Virgin Media and Sky platforms** 



#### **Top Programmes**

|    | Programme                          | Streams   |
|----|------------------------------------|-----------|
| 1  | Kin                                | 1,511,000 |
| 2  | Home & Away                        | 467,000   |
| 3  | Fair City                          | 348,000   |
| 4  | EastEnders                         | 277,000   |
| 5  | Love/Hate                          | 241,000   |
| 6  | Specia