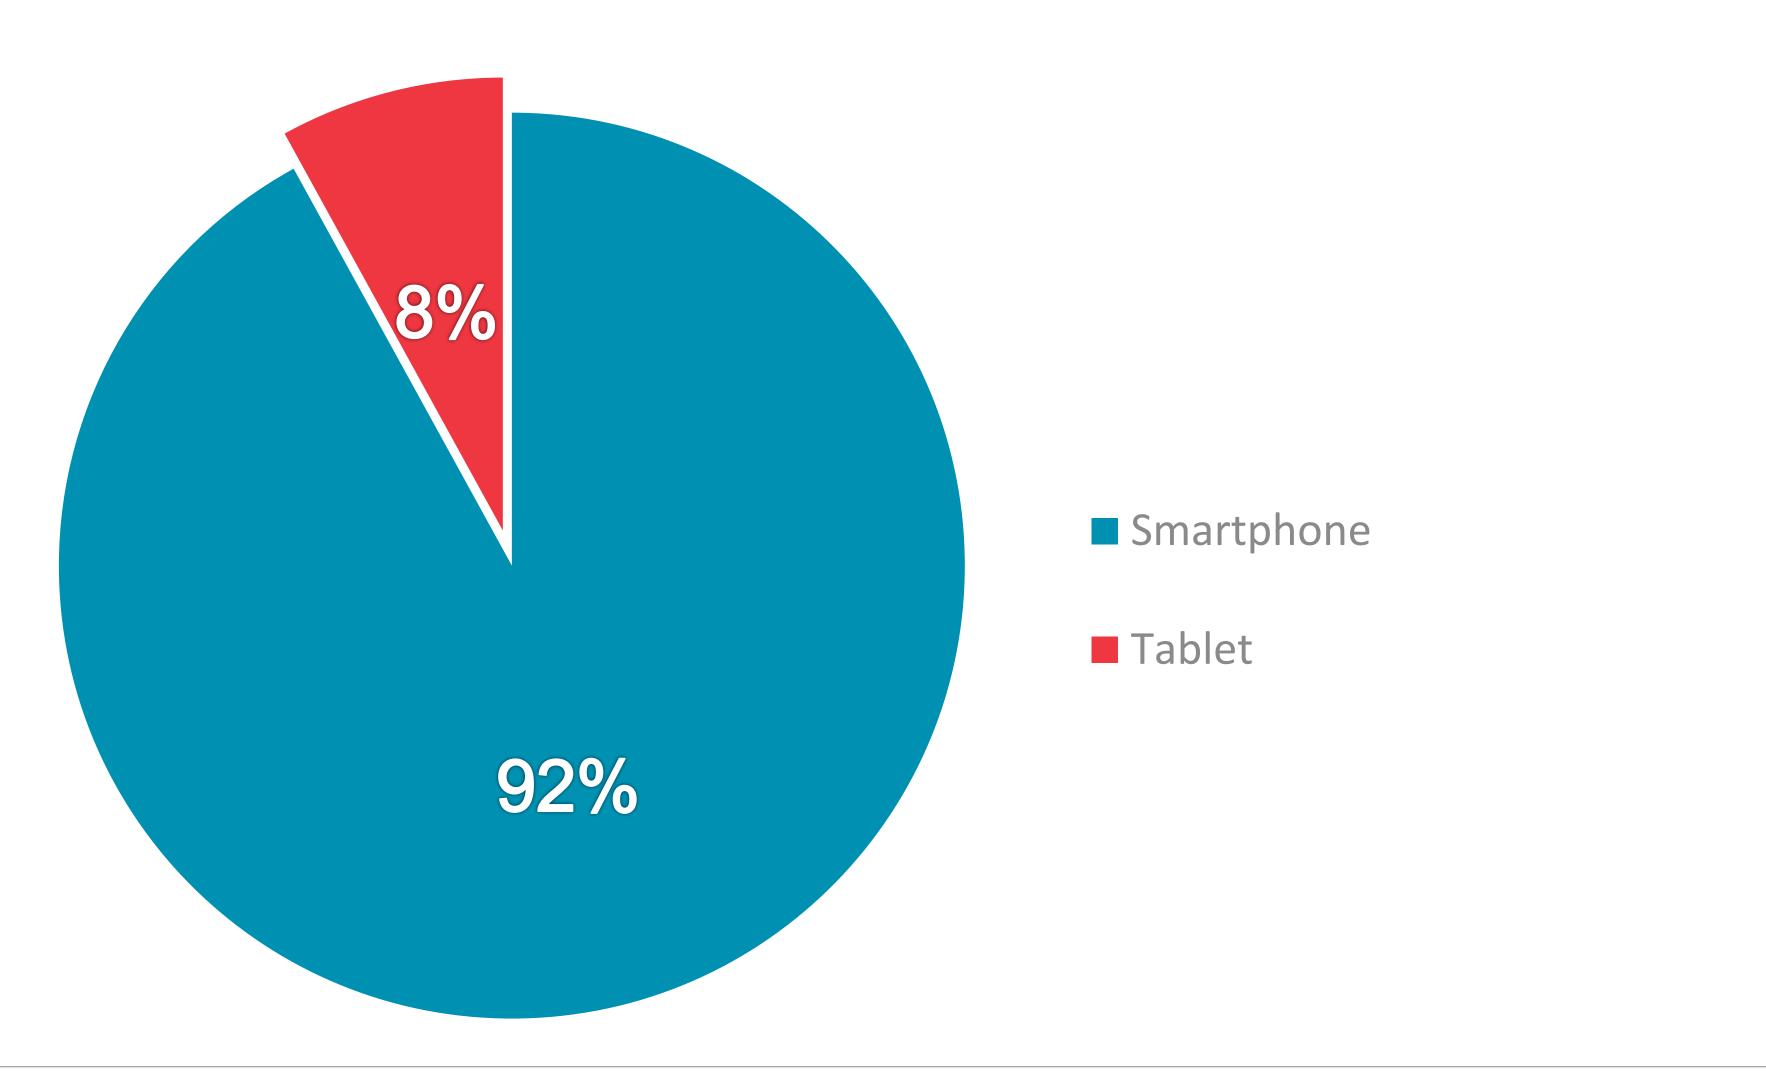

#### **DIGITAL SERVICE USAGE**

58% of Irish adults use a digital service from RTÉ every week (2020)



Source: Ongoing Survey. Weekly+ reach for RTÉ.ie, RTÉ News Now Online, RTÉ Player, RTÉ Radio Player, Other RTÉ Apps)





# RTÉ News

#### RTÉ News is the Number 1 news and entertainment app in Ireland





#### **RTÊ** Media Sales

Source: B&A Survey, Nov 2019 (968 Irish Adults 18+)



News Apps Ever Used – November 2019 (Adults 18+)



## **RTÉ News App UNIQUE BROWSERS PER MONTH**





# **RTÉ News App PAGE VIEWS PER MONTH**





#### PAGE VIEWS PER DEVICE





# RTÉ.ie



RTÉ.ie is the Number 1 multi-media website in Ireland, used by 38% of Irish adults





Source: B&A Survey, Nov 2019 (968 Irish Adults 18+) \*Worldwide, Device-based metric



# 7

# **RTÉ.ie UNIQUE BROWSERS PER MONTH**







# **RTÉ.ie PAGE VIEWS PER MONTH**





### **RTÉ.ie PAGE VIEWS PER DEVICE**







**RTÉ Player is the Number 1** broadcaster video on demand service in Ireland used by 48% of adults in Ireland







# **RTÉ PLAYER UNIQUE BROWSERS PER MONTH**





## **RTÉ PLAYER STREAMS PER MONTH**



#### **RTÊ** Media Sales



**Excludes Virgin Media and Sky platforms** 



#### **Top Programmes**

|    | Programme                          | Streams   |
|----|------------------------------------|-----------|
| 1  | Kin                                | 1,511,000 |