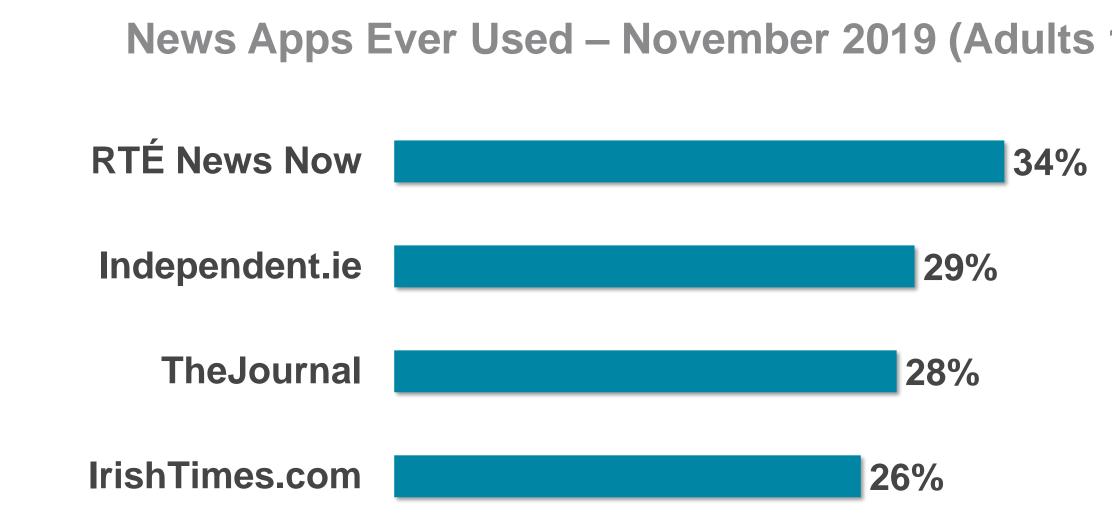

#### **RTÊ** Media Sales

Source: B&A Survey, Nov 2019 (968 Irish Adults 18+)

News Apps Ever Used – November 2019 (Adults 18+)