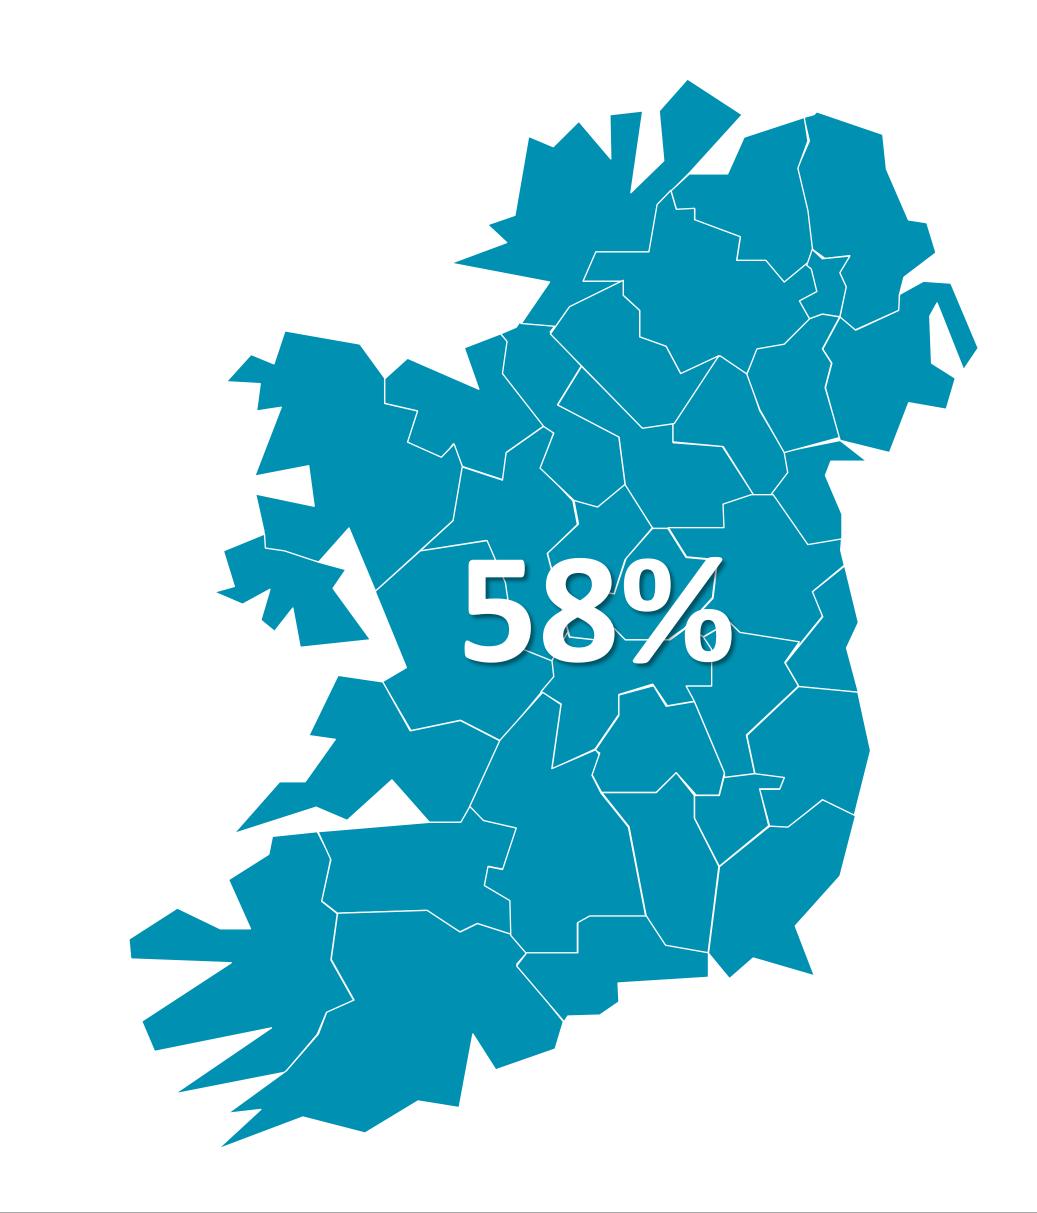

#### **DIGITAL SERVICE USAGE**

58% of Irish adults use a digital service from RTÉ every week (2020)

Source: Ongoing Survey. Weekly+ reach for RTÉ.ie, RTÉ News Now Online, RTÉ Player, RTÉ Radio Player, Other RTÉ Apps)