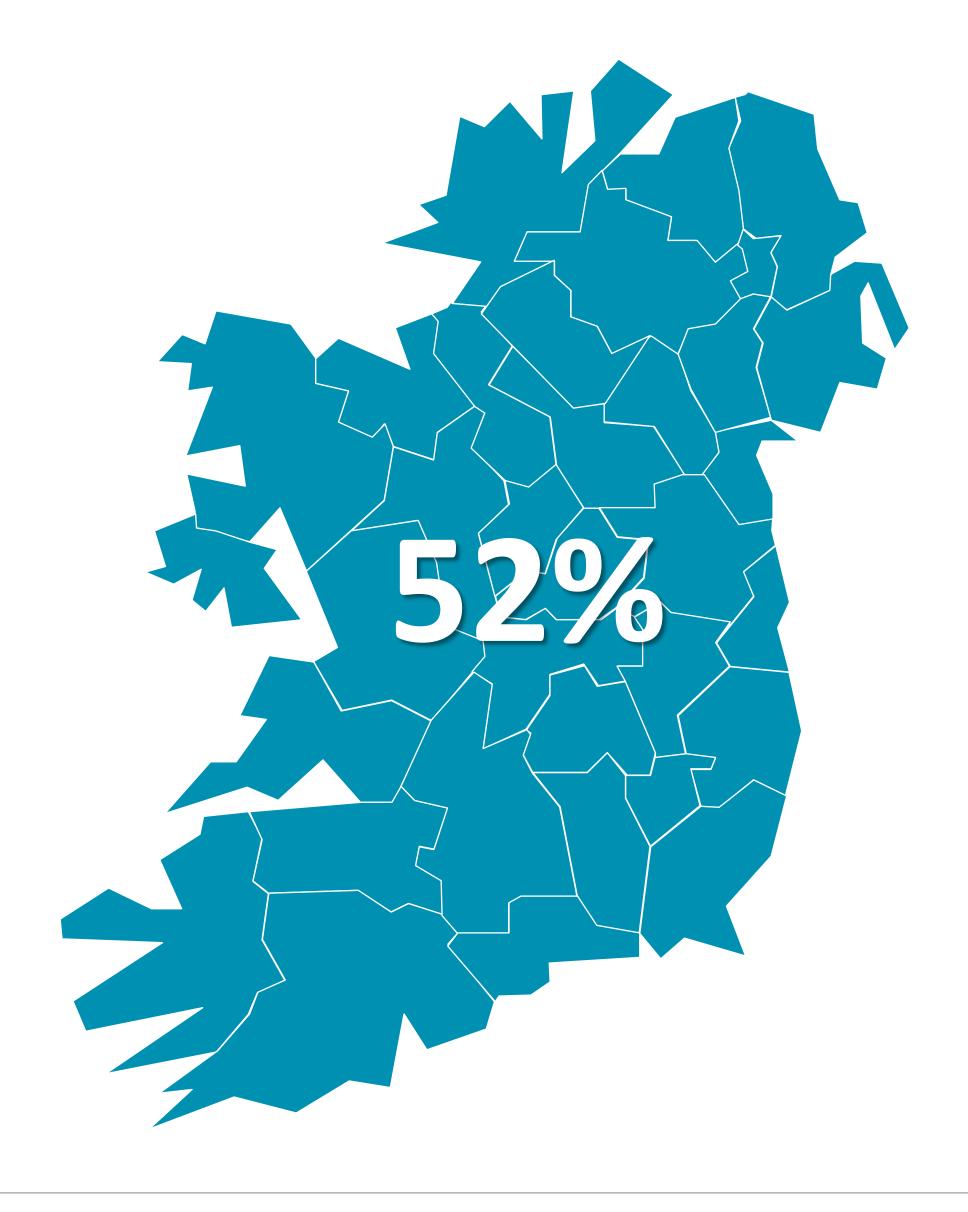

#### DIGITAL SERVICE USAGE

52% of Irish adults use a digital service from RTÉ every week (2021)