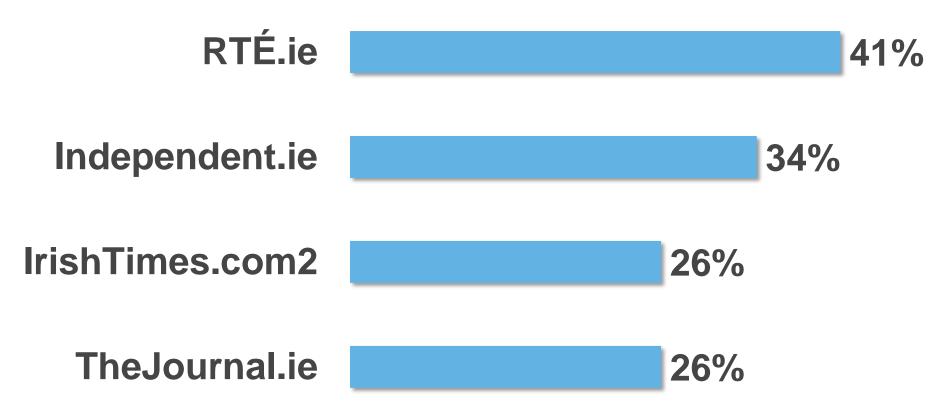

#### PAGE VIEWS PER DEVICE

RTÉ.ie is the Number 1 multi-media website in Ireland, used by 41% of Irish adults

News & Entertainment Websites Ever Use

November 2021 (Adults 18+)