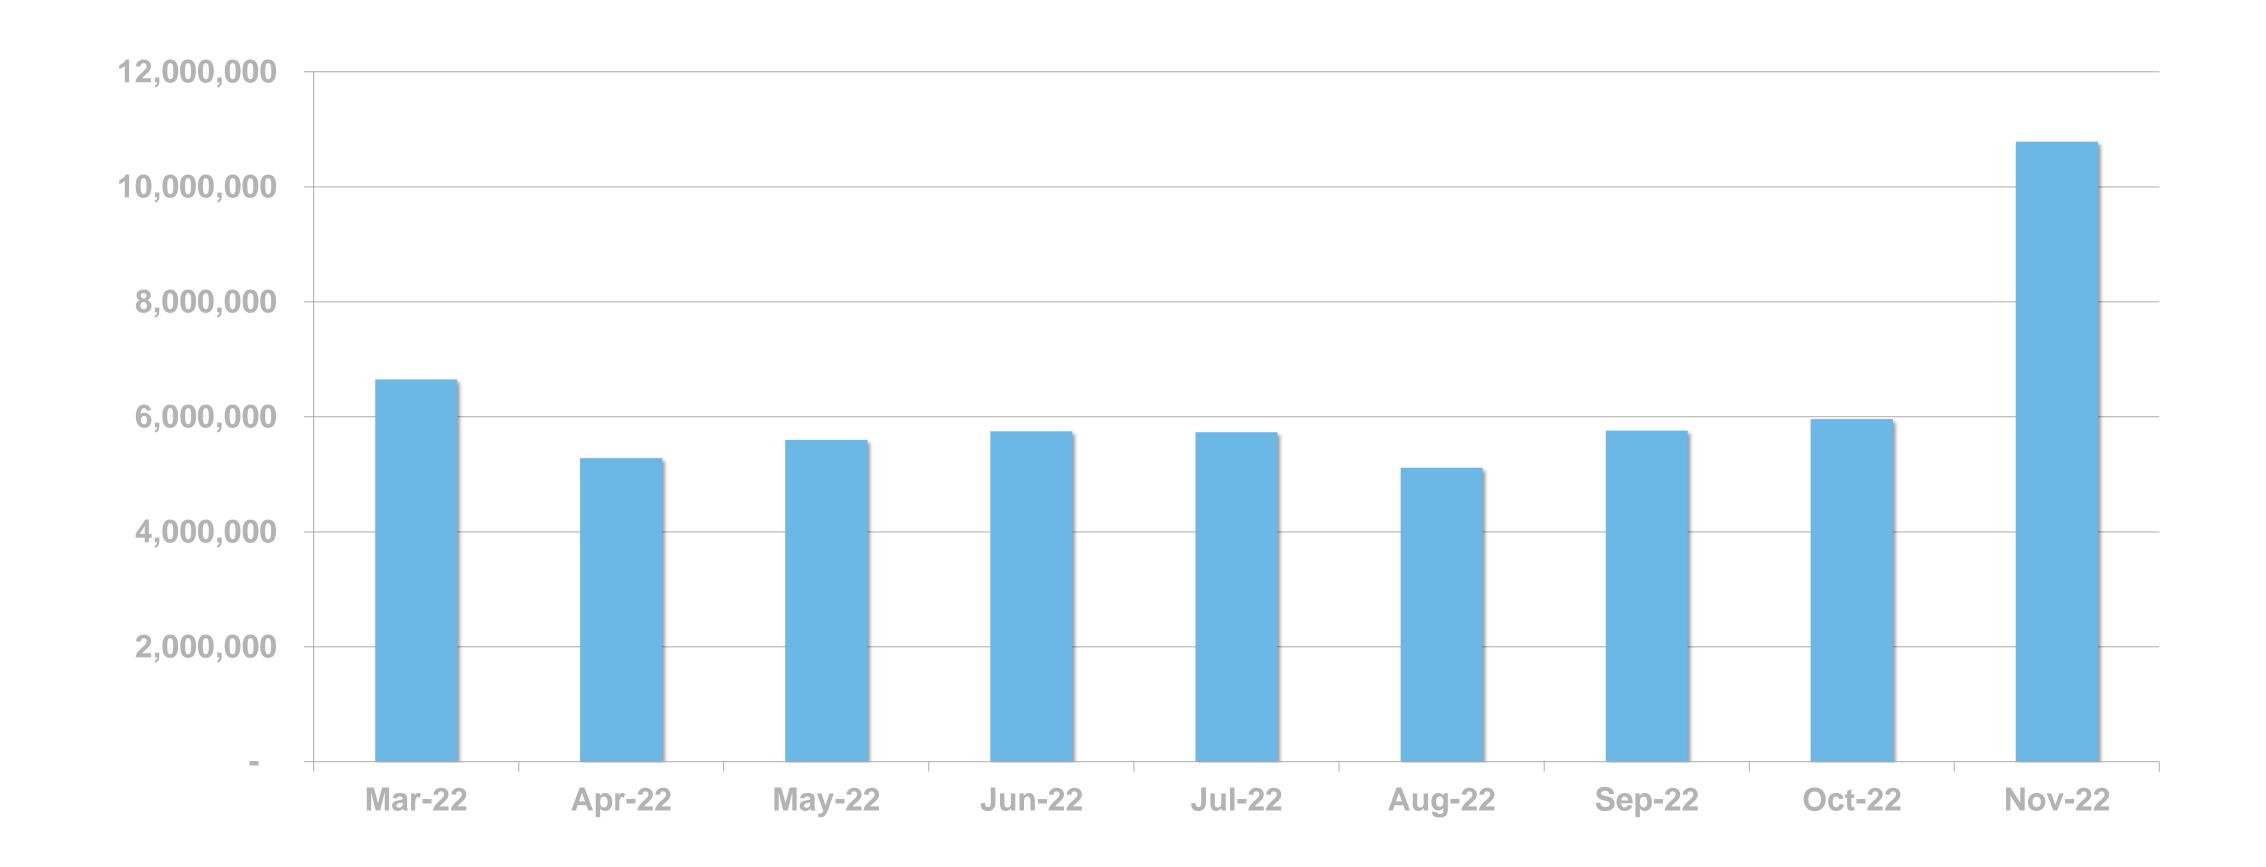

Number 1 news and entertainment app in Ireland







News Apps Ever Use – November 2021 (Adults 18+)

**RTÉ News Now** 

Independent.ie

**Breakingnews.ie** 

TheJournal

34%

26%

24%

23%

## RTÉ News App UNIQUE BROWSERS PER MONTH





# RTÉ News App PAGE VIEWS PER MONTH





#### PAGE VIEWS PER DEVICE







RTÉ.ie is the Number 1 multi-media website in Ireland, used by 41% of Irish adults

News & Entertainment Websites Ever Use

November 2021 (Adults 18+)







# RTÉ.ie UNIQUE BROWSERS PER MONTH





## RTÉ.ie PAGE VIEWS PER MONTH





## RTÉ.ie PAGE VIEWS PER DEVICE





RTÉ Player is the Number 1 broadcaster video on demand service used by 47% of adults in Ireland









**BVOD Services Ever Use** 



## RTÉ PLAYER UNIQUE BROWSERS PER MONTH





### RTÉ PLAYER STREAMS PER MONTH





## **Top Programmes**

|    | Programme                   |
|----|-----------------------------|
| 1  | FIFA World Cup 2022         |
| 2  | EastEnders                  |
| 3  | Fair City                   |
| 4  | Home and Away               |
| 5  | The Late Late Toy Show 2022 |
| 6  | RTÉ News: Nine O'Clock      |
| 7  | RTÉ News: Six One           |
| 8  | The Late Show               |
| 9  | Quinn Country               |
| 10 | Shortland Street            |
| 11 | Ireland's Fittest Family    |
| 12 | Gossip Girl                 |
| 13 | Today                       |
| 14 | Love/Hate                   |
| 15 | Build Your Own Home         |