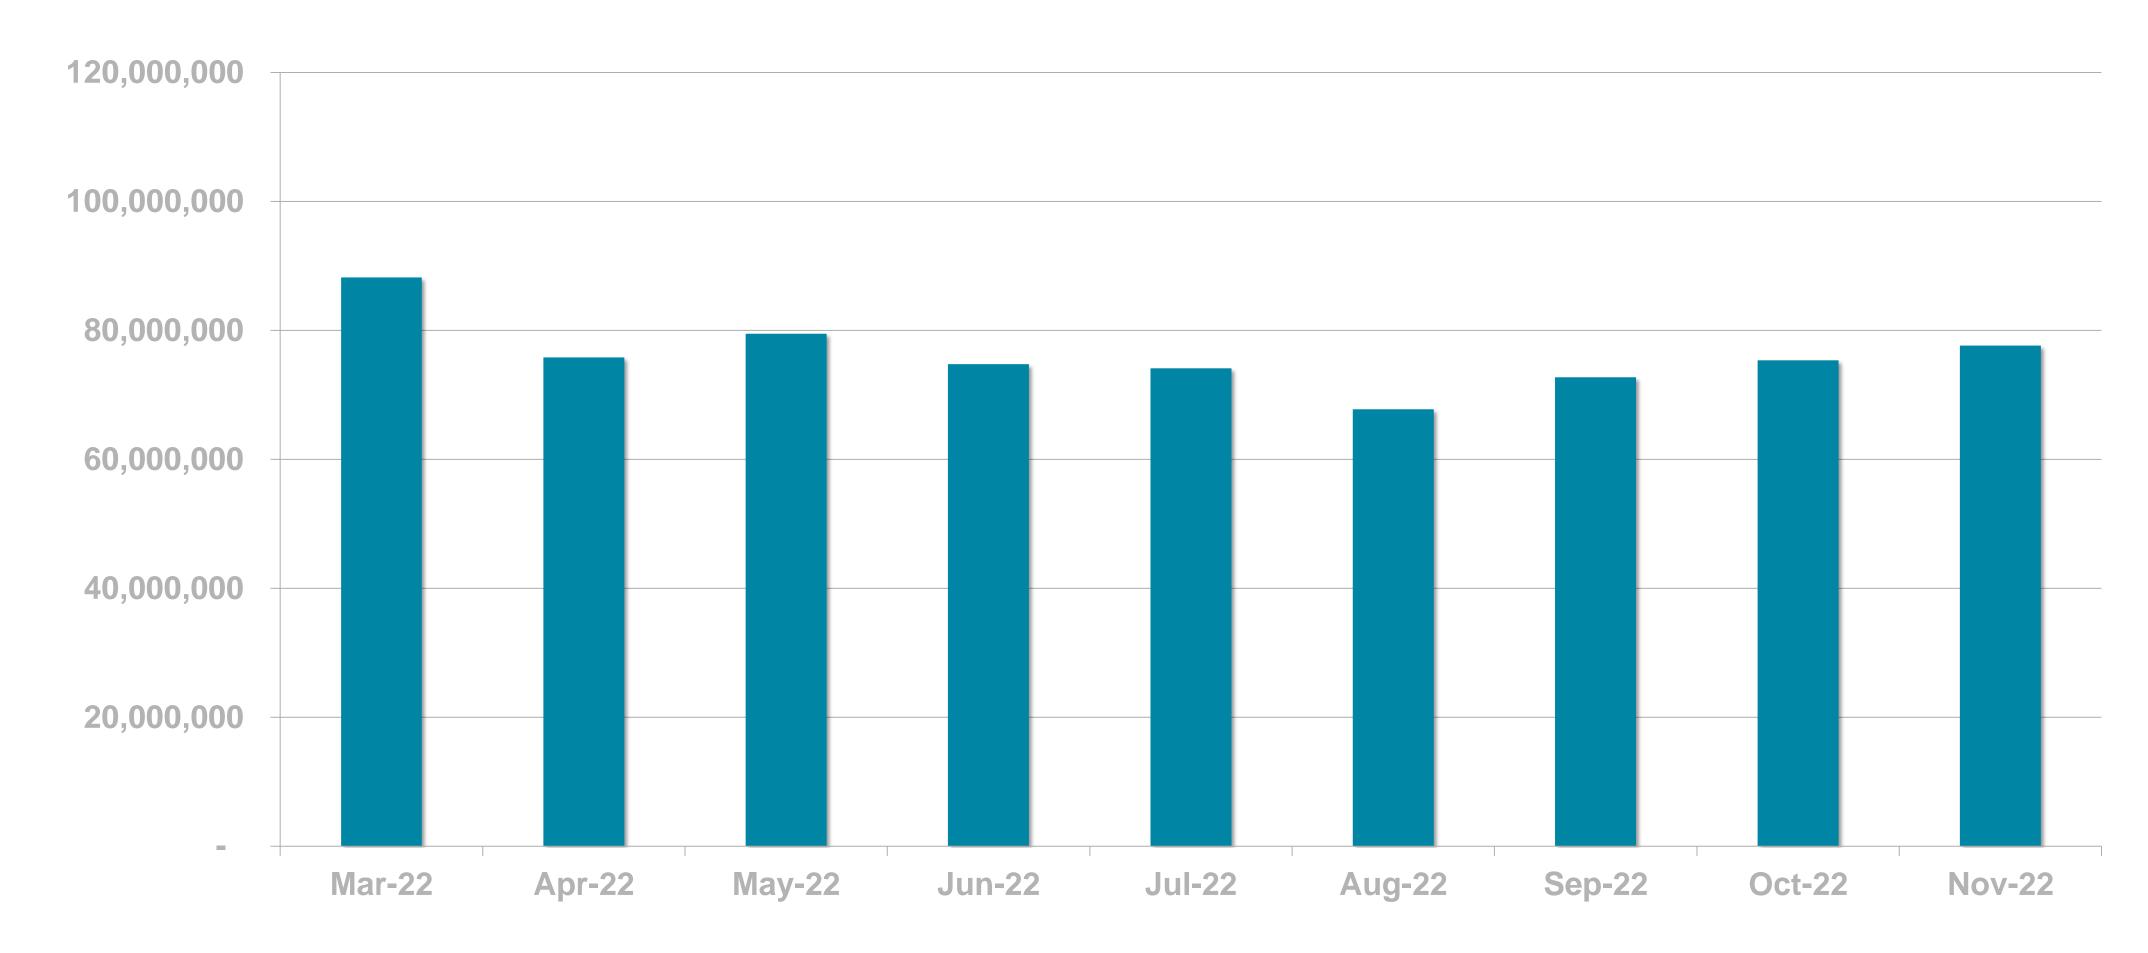

#### DIGITAL SERVICE USAGE

52% of Irish adults use a digital service from RTÉ every week (2021)



# RTÉ News

RTÉ News is the Number 1 news and entertainment app in Ireland







News Apps Ever Use – November 2021 (Adults 18+)

**RTÉ News Now** 

Independent.ie

**Breakingnews.ie** 

TheJournal

34%

26%

24%

23%

## RTÉ News App UNIQUE BROWSERS PER MONTH





# RTÉ News App PAGE VIEWS PER MONTH





#### PAGE VIEWS PER DEVICE







RTÉ.ie is the Number 1 multi-media website in Ireland, used by 41% of Irish adults

News & Entertainment Websites Ever Use

November 2021 (Adults 18+)







# RTÉ.ie UNIQUE BROWSERS PER MONTH





## RTÉ.ie PAGE VIEWS PER MONTH





## RTÉ.ie PAGE VIEWS PER DEVICE





RTÉ Player is the Number 1 broadcaster video on demand service used by 47% of adults in Ireland









**BVOD Services Ever Use** 



## RTÉ PLAYER UNIQUE BROWSERS PER MONTH





### RTÉ PLAYER STREAMS PER MONTH





## **Top Programmes**

|    | Programme                   |
|----|-----------------------------|
| 1  | FIFA World Cup 2022         |
| 2  | EastEnders                  |
| 3  | Fair City                   |
| 4  | Home and Away               |
| 5  | The Late Late Toy Show 2022 |
| 6  | RTÉ News: Nine O'Clock      |
| 7  | RTÉ News: Six One           |
| 8  | The Late Show               |
| 9  | Quinn Country               |
| 10 | Shortland Street            |
| 11 | Ireland's Fittest Family    |
| 12 | Gossip Girl                 |