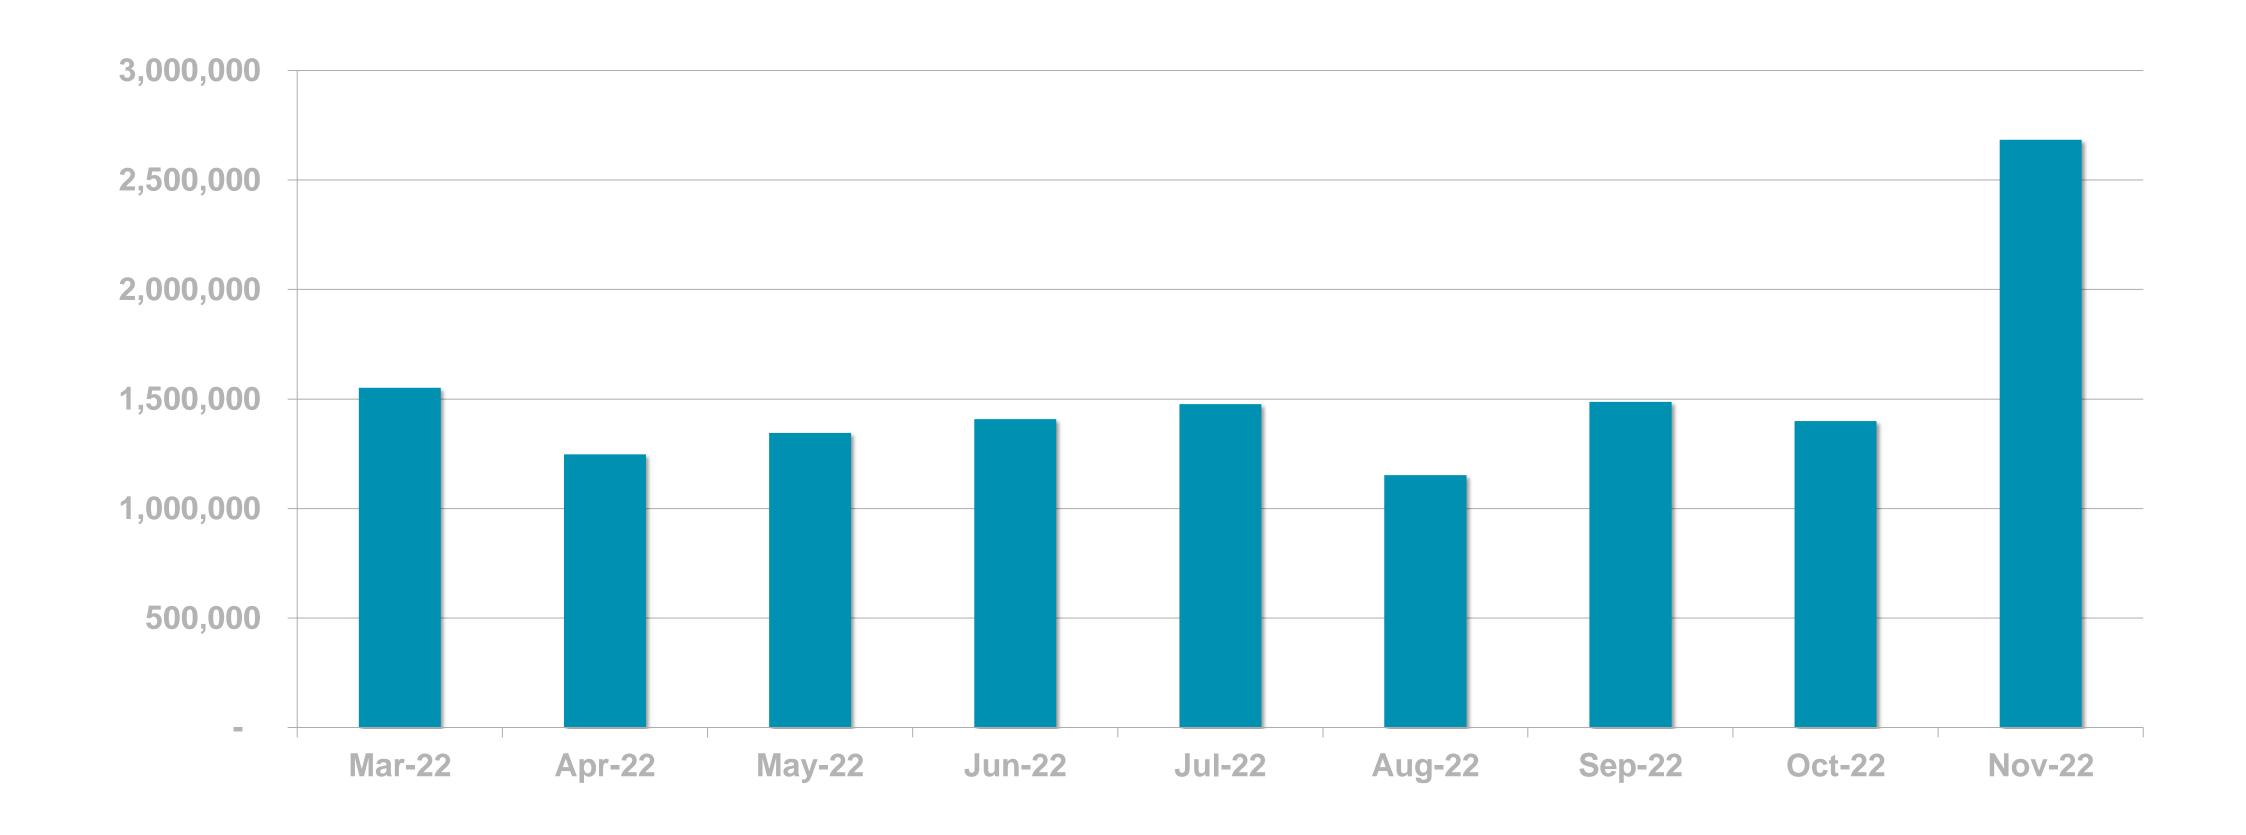

(2021)



# RTÉ News

RTÉ News is the Number 1 news and entertainment app in Ireland







News Apps Ever Use – November 2021 (Adults 18+)

**RTÉ News Now** 

Independent.ie

**Breakingnews.ie** 

TheJournal

34%

26%

24%

23%

## RTÉ News App UNIQUE BROWSERS PER MONTH





# RTÉ News App PAGE VIEWS PER MONTH





#### PAGE VIEWS PER DEVICE







RTÉ.ie is the Number 1 multi-media website in Ireland, used by 41% of Irish adults

News & Entertainment Websites Ever Use

November 2021 (Adults 18+)







# RTÉ.ie UNIQUE BROWSERS PER MONTH





## RTÉ.ie PAGE VIEWS PER MONTH





## RTÉ.ie PAGE VIEWS PER DEVICE





RTÉ Player is the Number 1 broadcaster video on demand service used by 47% of adults in Ireland









**BVOD Services Ever Use** 



## RTÉ PLAYER UNIQUE BROWSERS PER MONTH





### RTÉ PLAYER STREAMS PER MONTH





## **Top Programmes**

|    | Programme                   |
|----|-----------------------------|
| 1  | FIFA World Cup 2022         |
| 2  | EastEnders                  |
| 3  | Fair City                   |
| 4  | Home and Away               |
| 5  | The Late Late Toy Show 2022 |
| 6  | RTÉ News: Nine O'Clock      |
| 7  | RTÉ News: Six One           |
| 8  | The Late Show               |
| 9  | Quinn Country               |
| 10 | Shortland Street            |
| 11 | Ireland's Fittest Family    |
| 12 | Gossip Girl                 |
| 13 | Today                       |
| 14 | Love/Hate                   |
| 15 | Build Your Own Home         |