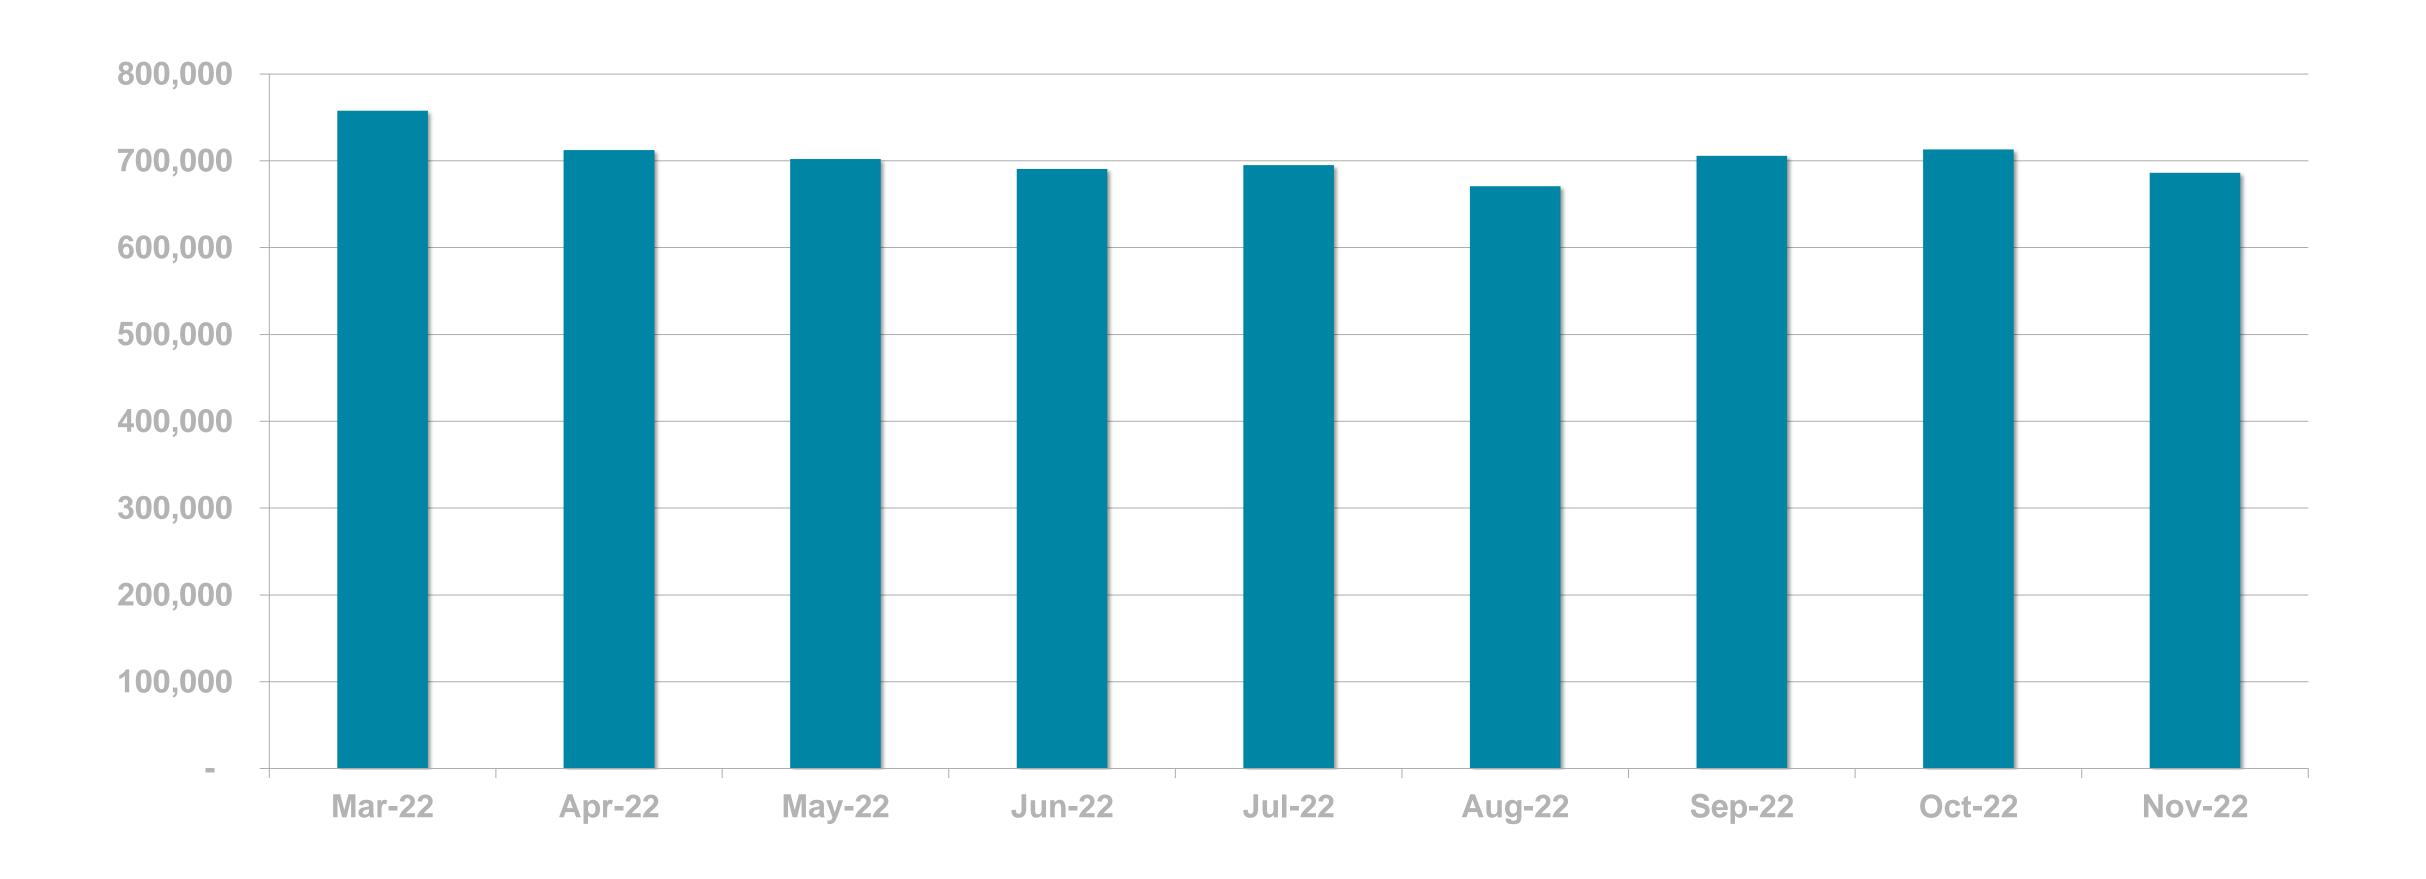

#### DIGITAL SERVICE USAGE

52% of Irish adults use a digital service from RTÉ every week (2021)



# RTÉ News

RTÉ News is the Number 1 news and entertainment app in Ireland







News Apps Ever Use – November 2021 (Adults 18+)

**RTÉ News Now** 

Independent.ie

**Breakingnews.ie** 

TheJournal

34%

26%

24%

23%

## RTÉ News App UNIQUE BROWSERS PER MONTH





# RTÉ News App PAGE VIEWS PER MONTH





#### PAGE VIEWS PER DEVICE







RTÉ.ie is the Number 1 multi-media website in Ireland, used by 41% of Irish adults

News & Entertainment Websites Ever Use

November 2021 (Adults 18+)







# RTÉ.ie UNIQUE BROWSERS PER MONTH





## RTÉ.ie PAGE VIEWS PER MONTH





## RTÉ.ie PAGE VIEWS PER DEVICE





RTÉ Player is the Number 1 broadcaster video on demand service used by 47% of adults in Ireland









**BVOD Services Ever Use** 



## RTÉ PLAYER UNIQUE BROWSERS PER MONTH





### RTÉ PLAYER STREAMS PER MONTH





## **Top Programmes**

|    | Programme                   |
|----|-----------------------------|
| 1  | FIFA World Cup 2022         |
| 2  | EastEnders                  |
| 3  | Fair City                   |
| 4  | Home and Away