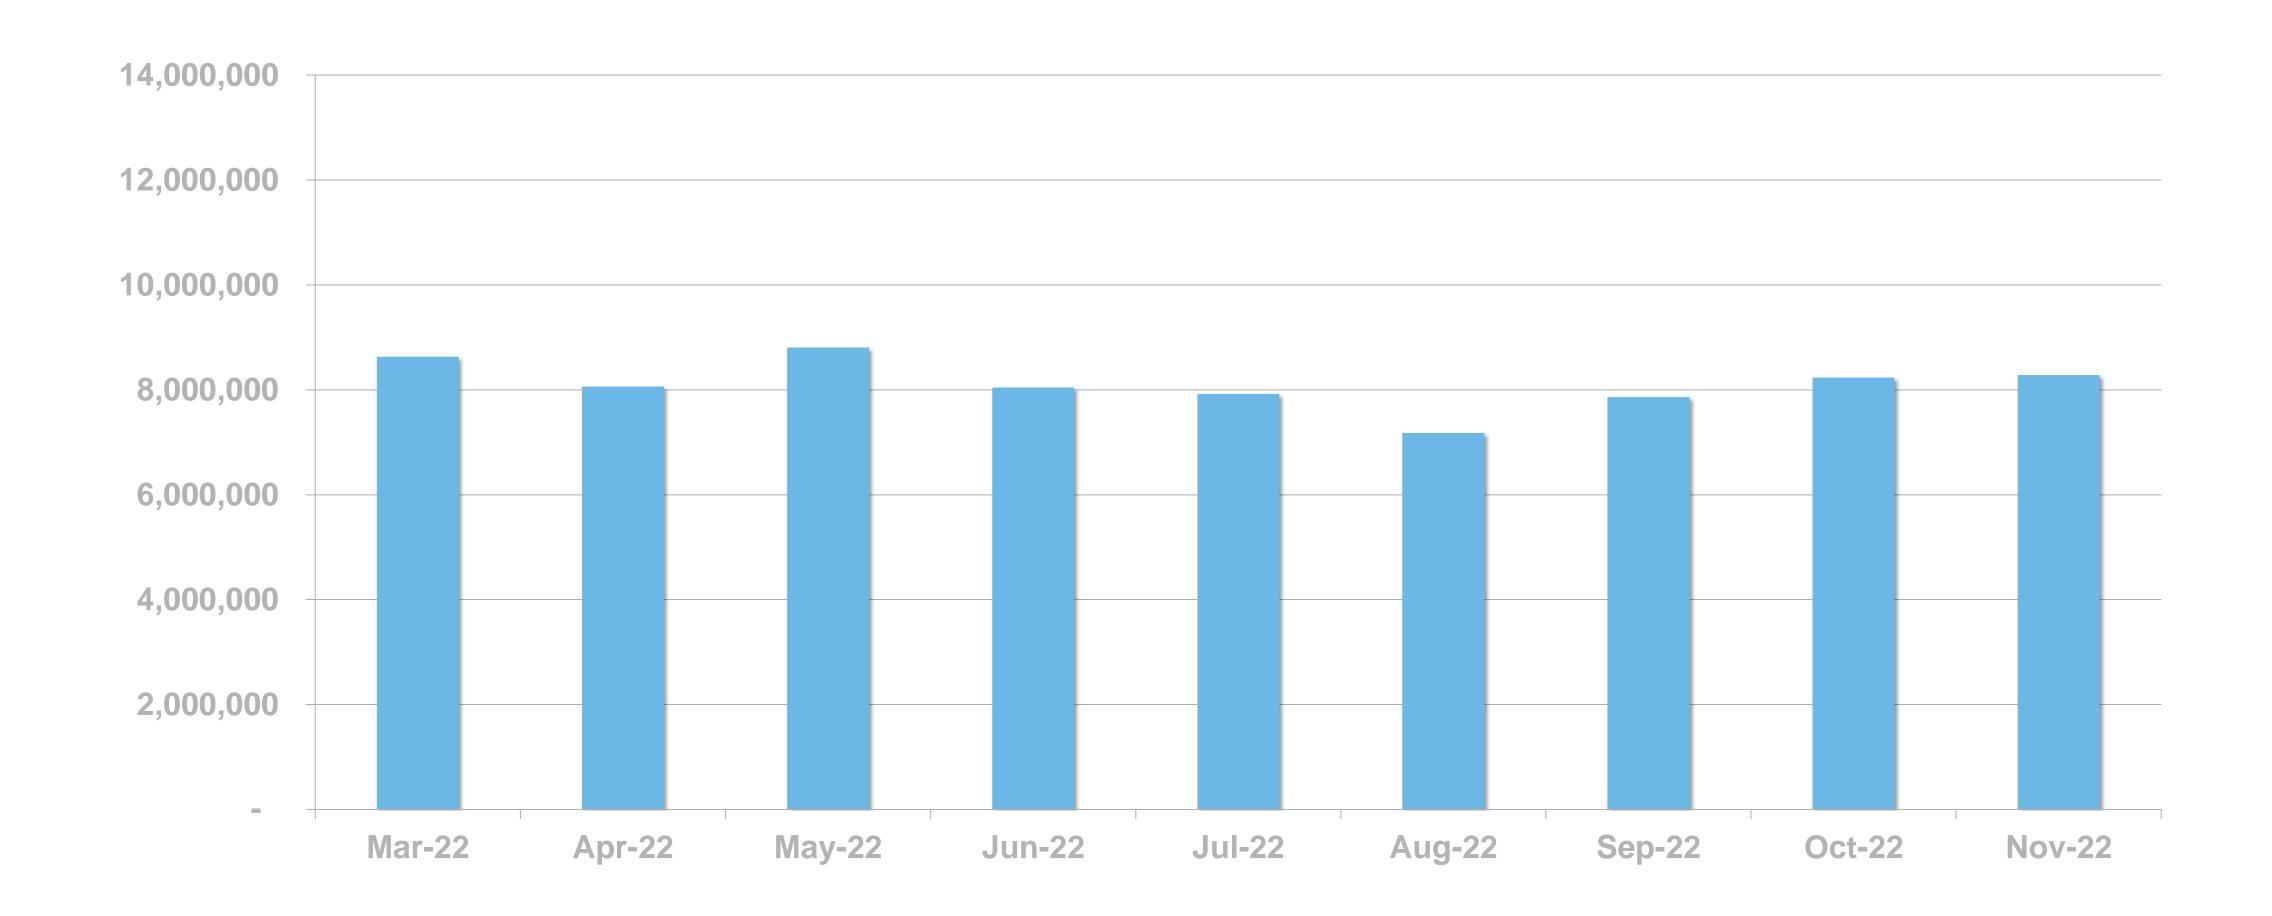

#### DIGITAL SERVICE USAGE

52% of Irish adults use a digital service from RTÉ every week (2021)



# RTÉ News

RTÉ News is the Number 1 news and entertainment app in Ireland







News Apps Ever Use – November 2021 (Adults 18+)

**RTÉ News Now** 

Independent.ie

**Breakingnews.ie** 

TheJournal

34%

26%

24%

23%

## RTÉ News App UNIQUE BROWSERS PER MONTH





# RTÉ News App PAGE VIEWS PER MONTH





#### PAGE VIEWS PER DEVICE







RTÉ.ie is the Number 1 multi-media website in Ireland, used by 41% of Irish adults

News & Entertainment Websites Ever Use

November 2021 (Adults 18+)







# RTÉ.ie UNIQUE BROWSERS PER MONTH





## RTÉ.ie PAGE VIEWS PER MONTH





## RTÉ.ie PAGE VIEWS PER DEVICE





RTÉ Player is the Number 1 broadcaster video on demand service used by 47% of adults in Ireland









**BVOD Services Ever Use** 



## RTÉ PLAYER UNIQUE BROWSERS PER MONTH





### RTÉ PLAYER STREAMS PER MONTH





## **Top Programmes**

|    | Programme                   |
|----|-----------------------------|
| 1  | FIFA World Cup 2022         |
| 2  | EastEnders                  |
| 3  | Fair City                   |
| 4  | Home and Away               |
| 5  | The Late Late Toy Show 2022 |
| 6  | RTÉ News: Nine O'Clock      |
| 7  | RTÉ News: Six One           |
| 8  | The Late Show               |
| 9  | Quinn Country               |
| 10 | Shortland Street            |
| 11 | Ireland's Fittest Family    |