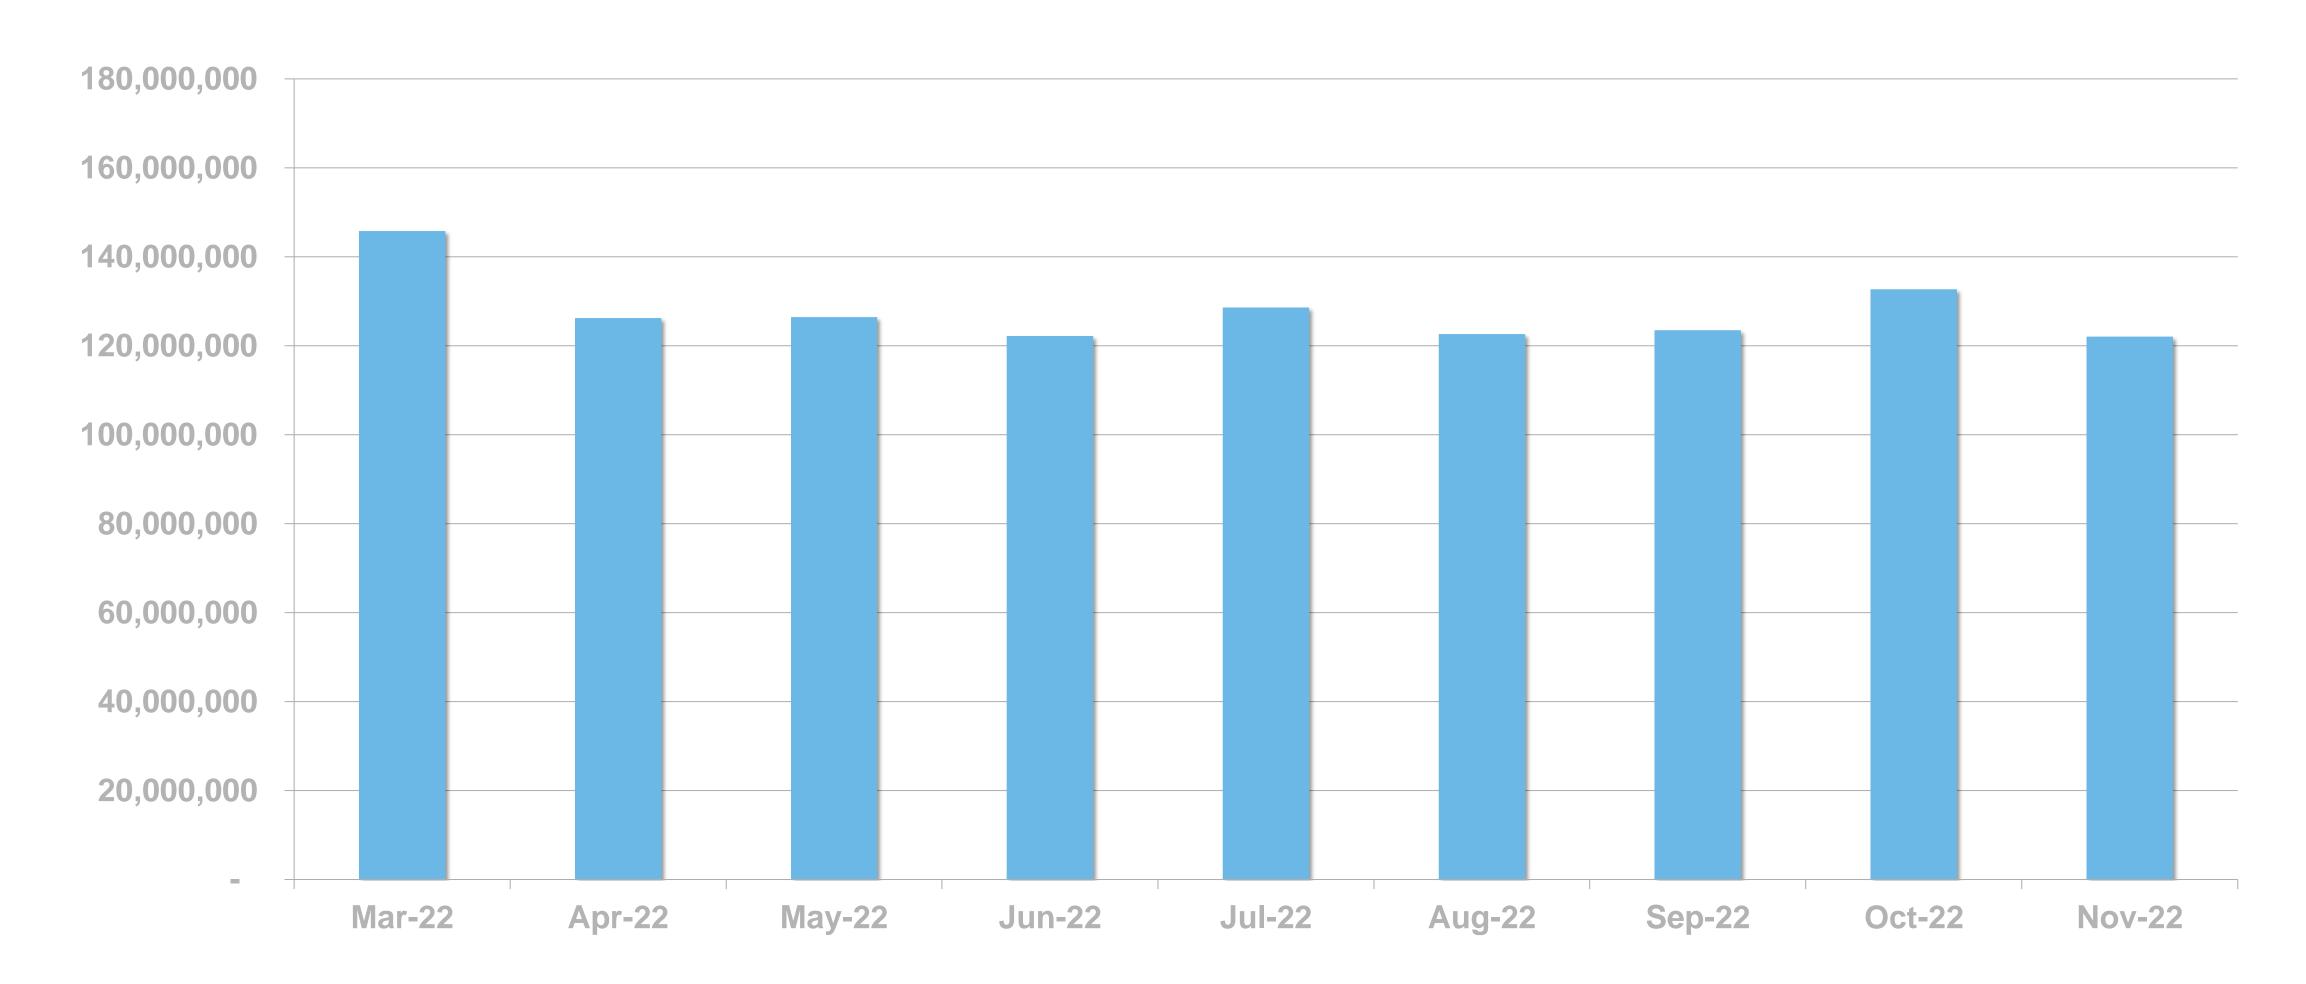

#### DIGITAL SERVICE USAGE

52% of Irish adults use a digital service from RTÉ every week (2021)



# RTÉ News

RTÉ News is the Number 1 news and entertainment app in Ireland







News Apps Ever Use – November 2021 (Adults 18+)

**RTÉ News Now** 

Independent.ie

**Breakingnews.ie** 

TheJournal

34%

26%

24%

23%

## RTÉ News App UNIQUE BROWSERS PER MONTH





# RTÉ News App PAGE VIEWS PER MONTH





#### PAGE VIEWS PER DEVICE







RTÉ.ie is the Number 1 multi-media website in Ireland, used by 41% of Irish adults

News & Entertainment Websites Ever Use

November 2021 (Adults 18+)







# RTÉ.ie UNIQUE BROWSERS PER MONTH





## RTÉ.ie PAGE VIEWS PER MONTH





## RTÉ.ie PAGE VIEWS PER DEVICE





RTÉ Player is the Number 1 broadcaster video on demand service used by 47% of adults in Ireland









**BVOD Services Ever Use** 



## RTÉ PLAYER UNIQUE BROWSERS PER MONTH





### RTÉ PLAYER STREAMS PER MONTH





## **Top Programmes**

|    | Programme                   |
|----|-----------------------------|
| 1  | FIFA World Cup 2022         |
| 2  | EastEnders                  |
| 3  | Fair City                   |
| 4  | Home and Away               |
| 5  | The Late Late Toy Sh