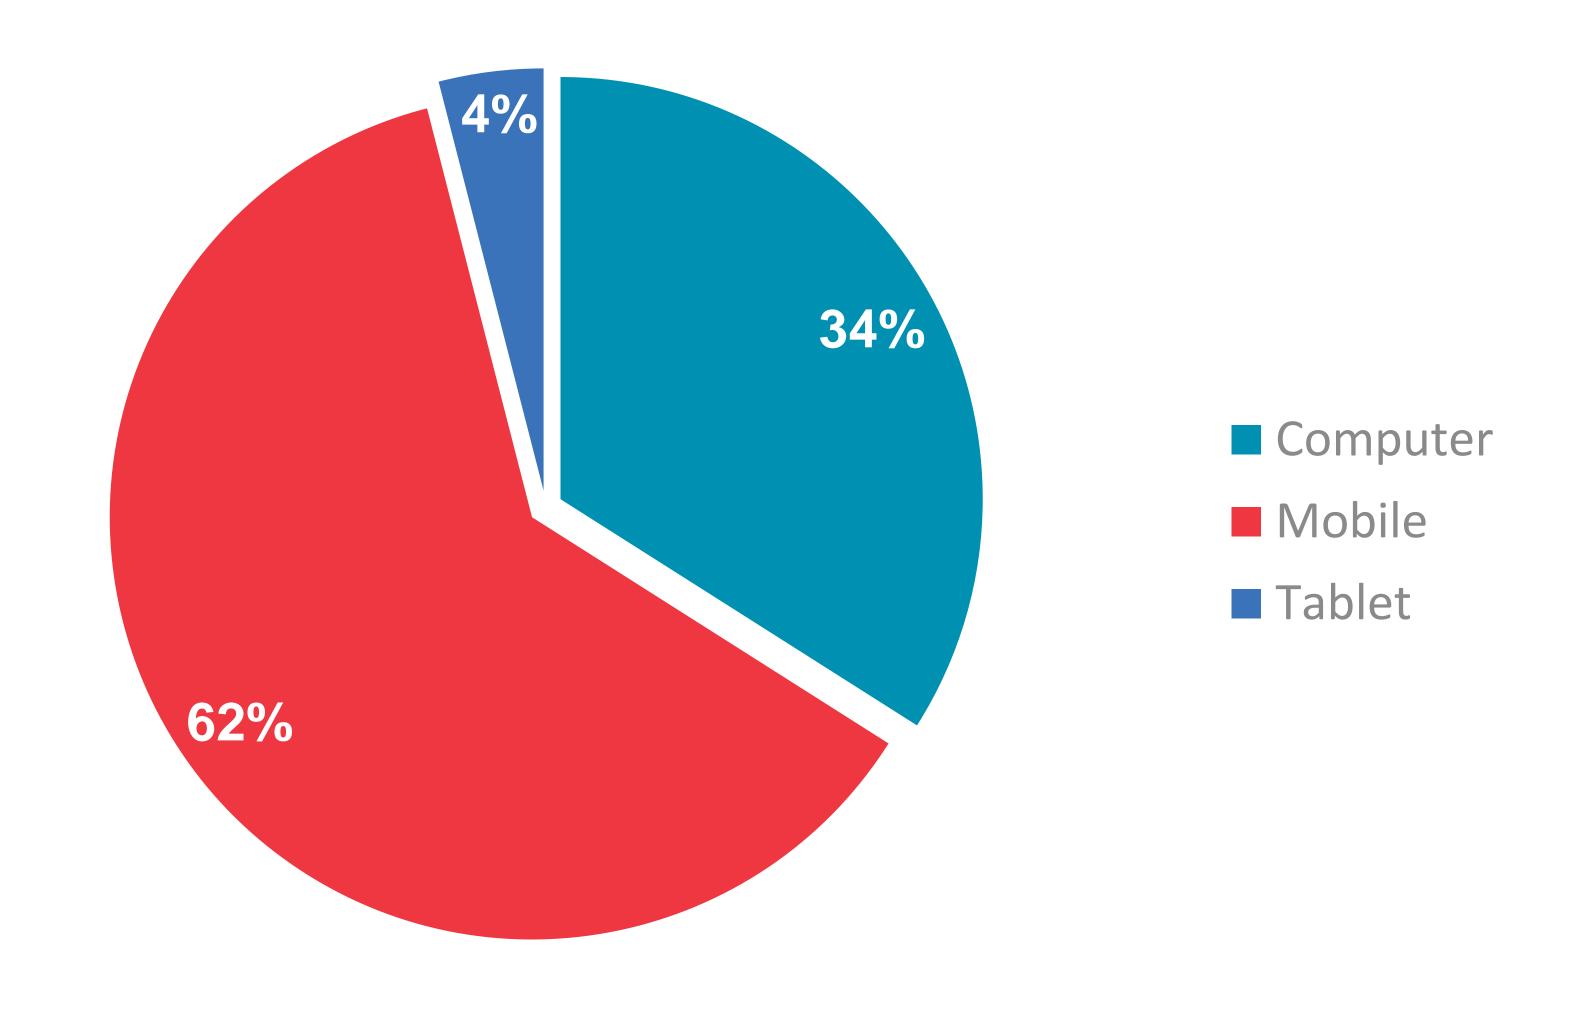

## RTÉ.ie PAGE VIEWS PER DEVICE

RTÉ Player is the Number 1 broadcaster video on demand service used by 47% of adults in Ireland

**BVOD Services Ever Use** 