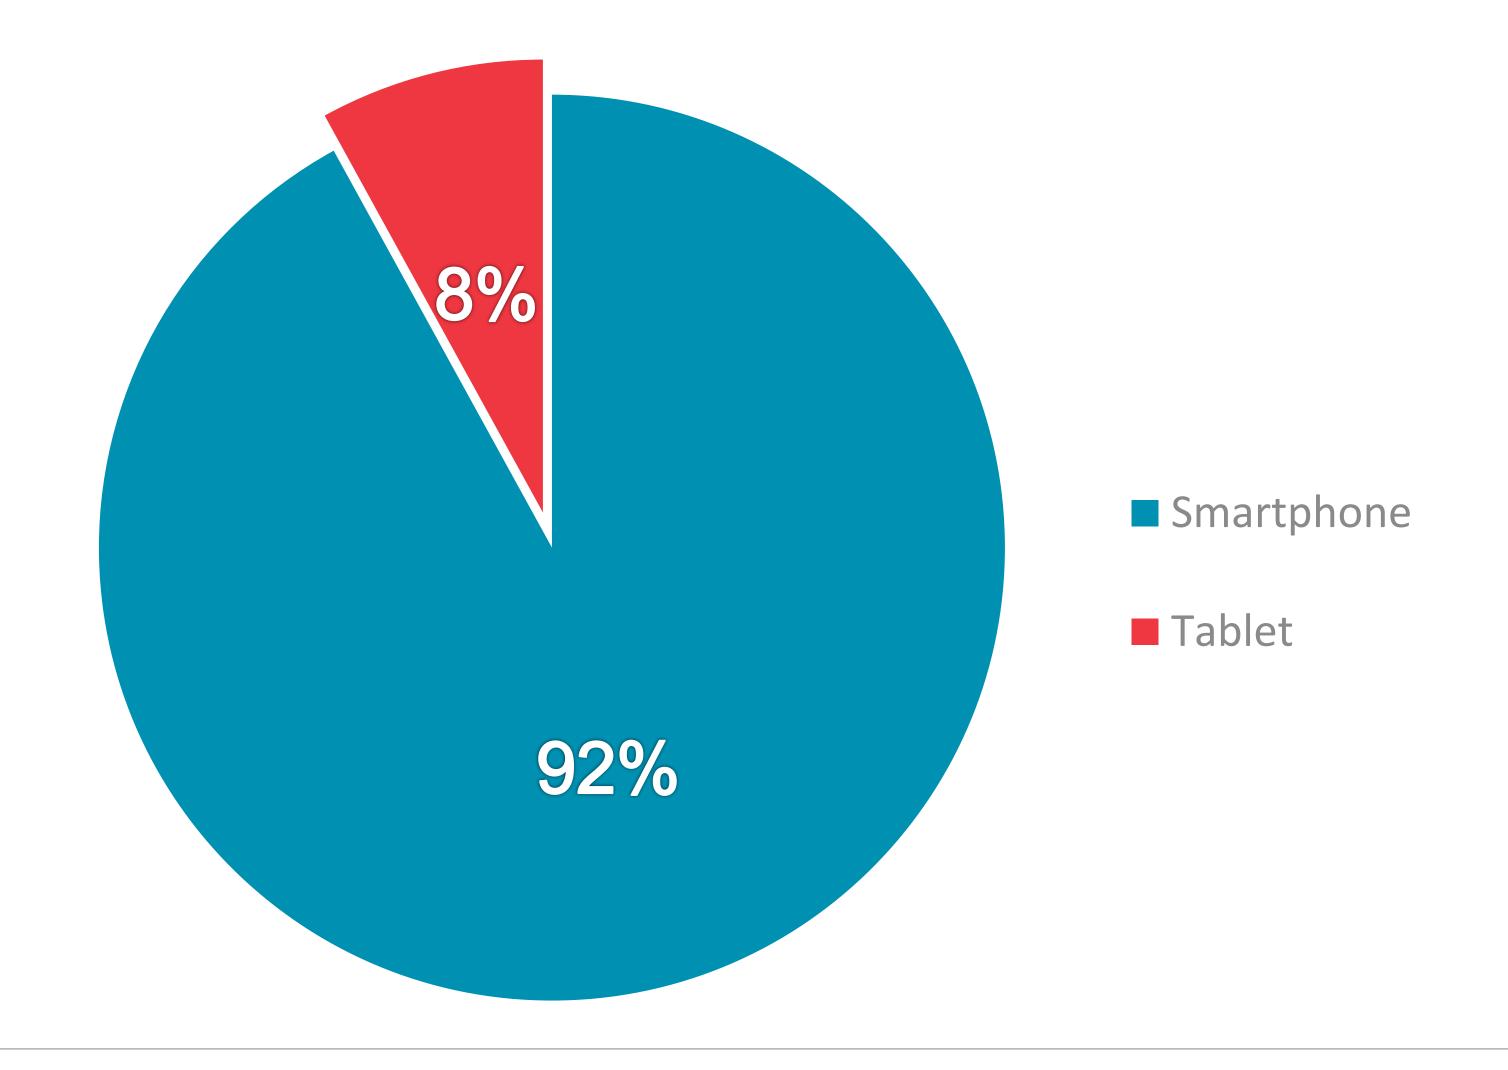

## RTÉ.ie PAGE VIEWS PER DEVICE

RTÉ Player is the Number 1 broadcaster video on demand service used by 47% of adults in Ireland

**BVOD Services Ever Use** 