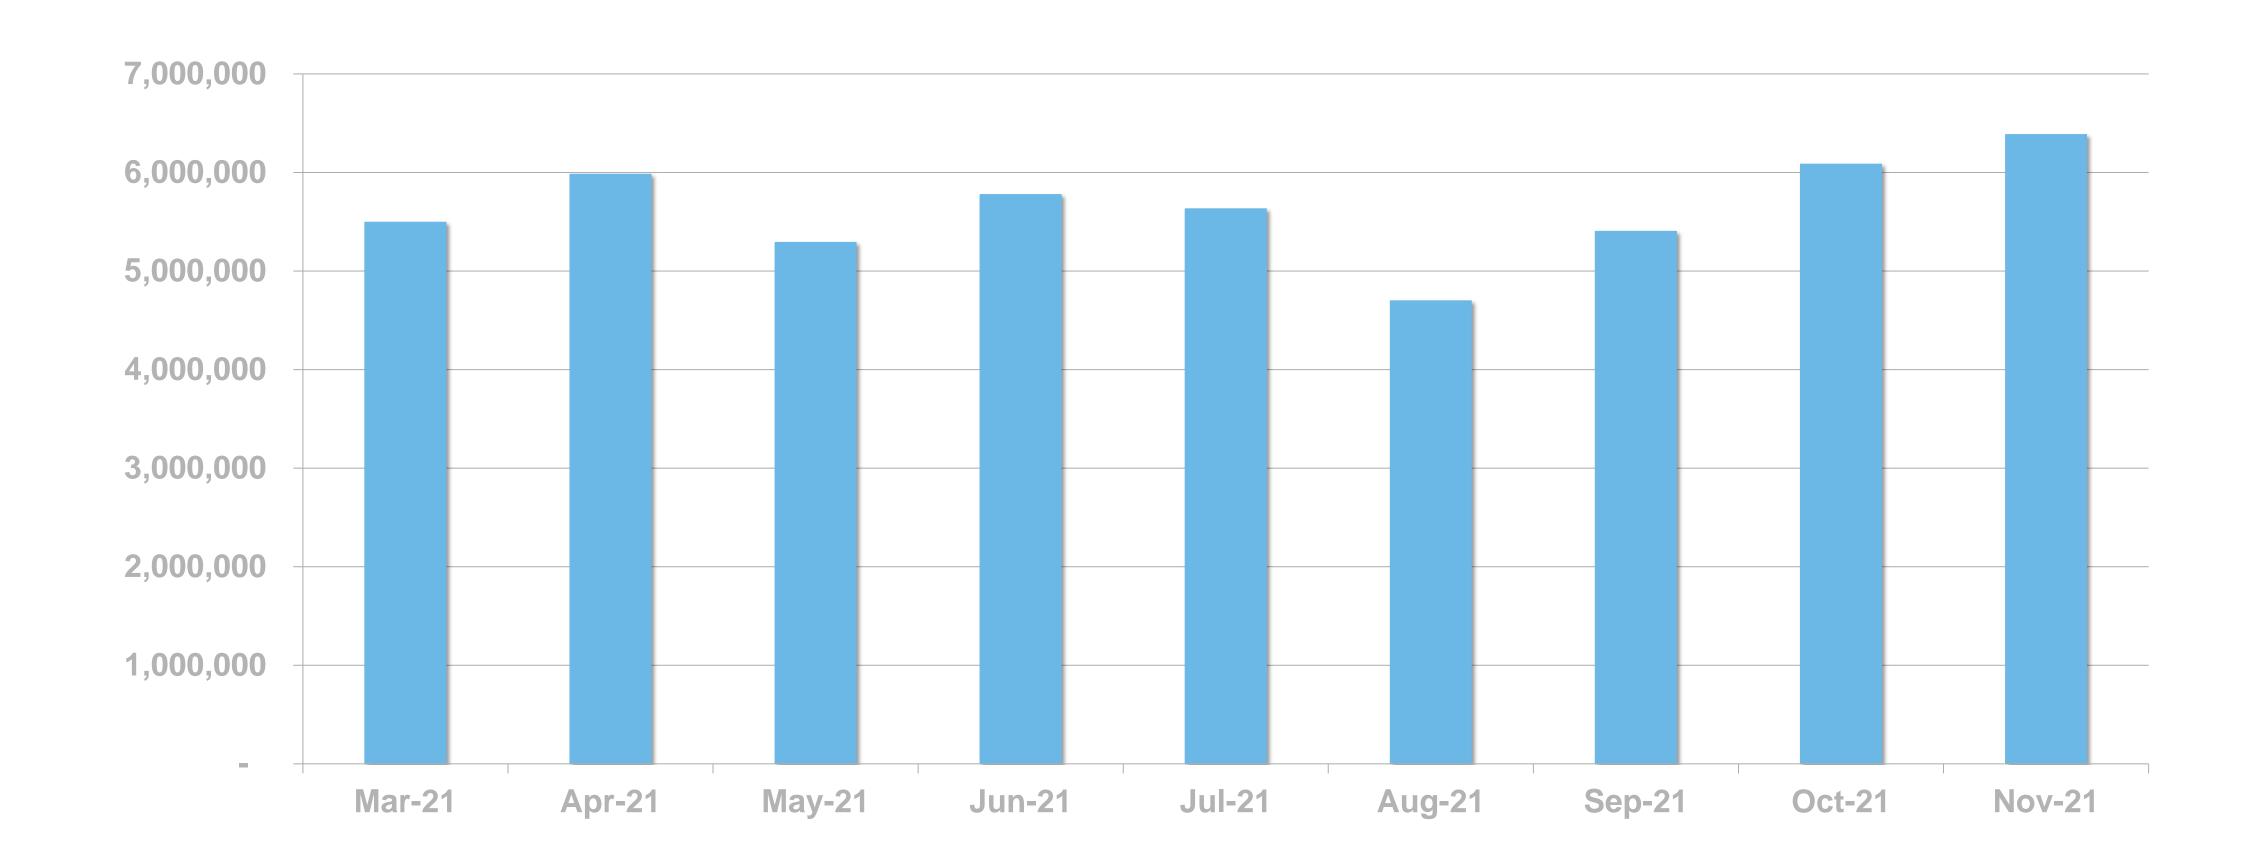

ver Used – November 2019 (Adults 18+)





## RTÉ News App UNIQUE BROWSERS PER MONTH





## RTÉ News App PAGE VIEWS PER MONTH





#### PAGE VIEWS PER DEVICE







RTÉ.ie is the Number 1 multi-media website in Ireland, used by 38% of Irish adults





8 mins Average visit



10 million **Monthly Unique Browsers**\*





**News & Entertainment Websites Ever Used** 



Source: B&A Survey, Nov 2019 (968 Irish Adults 18+) \*Worldwide, Device-based metric

### RTÉ.ie UNIQUE BROWSERS PER MONTH





### RTÉ.ie PAGE VIEWS PER MONTH





### RTÉ.ie PAGE VIEWS PER DEVICE





RTÉ Player is the Number 1
broadcaster video on demand service
in Ireland used by 48% of adults in
Ireland







**BVOD Services Ever Used** 

### RTÉ PLAYER UNIQUE BROWSERS PER MONTH





#### RTÉ PLAYER STREAMS PER MONTH





#### **Top Programmes**

|    | Programme                          | Streams |
|----|------------------------------------|---------|
| 1  | Kin                                | 476,000 |
| 2  | Home & Away                        | 422,000 |
| 3  | Fair City                          | 334,000 |
| 4  | Hidden Assets                      | 333,000 |
| 5  | The Late Late Toy Show 2021        | 315,000 |
| 6  | EastEnders                         | 284,000 |
| 7  | Autumn Nations Series              | 204,000 |
| 8  | RTÉ News: Nine O'Clock             | 186,000 |
| 9  | Love/Hate                          | 178,000 |
| 10 | RTÉ News: Six One                  | 166,000 |
| 11 | The Late Show                      | 135,000 |
| 12 | Neighbours                         | 119,000 |
| 13 | European