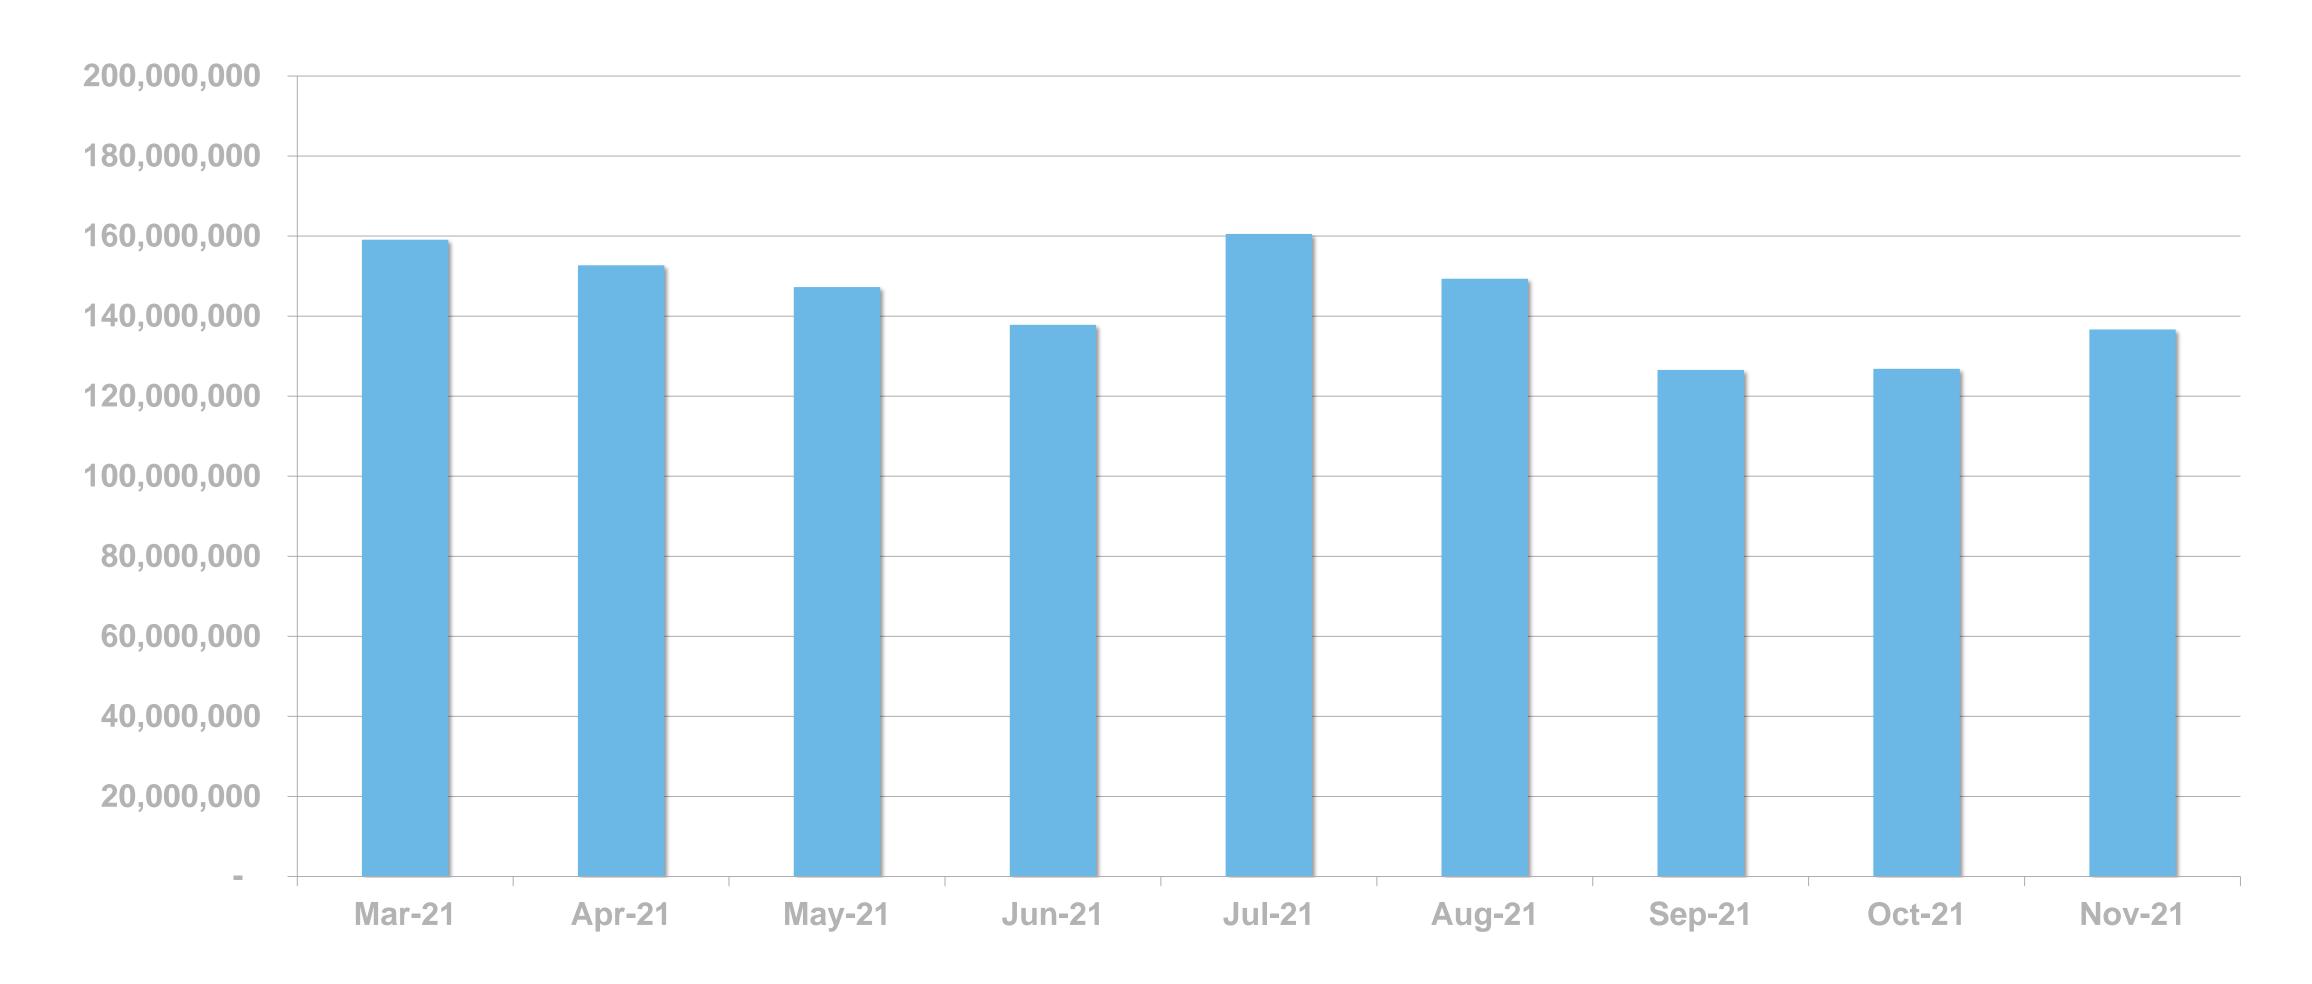

#### DIGITAL SERVICE USAGE

58% of Irish adults use a digital service from RTÉ every week (2020)



# RTÉ News

RTÉ News is the Number 1 news and entertainment app in Ireland





News Apps Ever Used – November 2019 (Adults 18+)





## RTÉ News App UNIQUE BROWSERS PER MONTH





## RTÉ News App PAGE VIEWS PER MONTH





#### PAGE VIEWS PER DEVICE







RTÉ.ie is the Number 1 multi-media website in Ireland, used by 38% of Irish adults





8 mins Average visit



10 million **Monthly Unique Browsers**\*





**News & Entertainment Websites Ever Used** 



Source: B&A Survey, Nov 2019 (968 Irish Adults 18+) \*Worldwide, Device-based metric

### RTÉ.ie UNIQUE BROWSERS PER MONTH





### RTÉ.ie PAGE VIEWS PER MONTH





### RTÉ.ie PAGE VIEWS PER DEVICE





RTÉ Player is the Number 1
broadcaster video on demand service
in Ireland used by 48% of adults in
Ireland







**BVOD Services Ever Used** 

### RTÉ PLAYER UNIQUE BROWSERS PER MONTH





#### RTÉ PLAYER STREAMS PER MONTH





#### **Top Programmes**

|    | Programme                          | Streams |
|----|------------------------------------|--