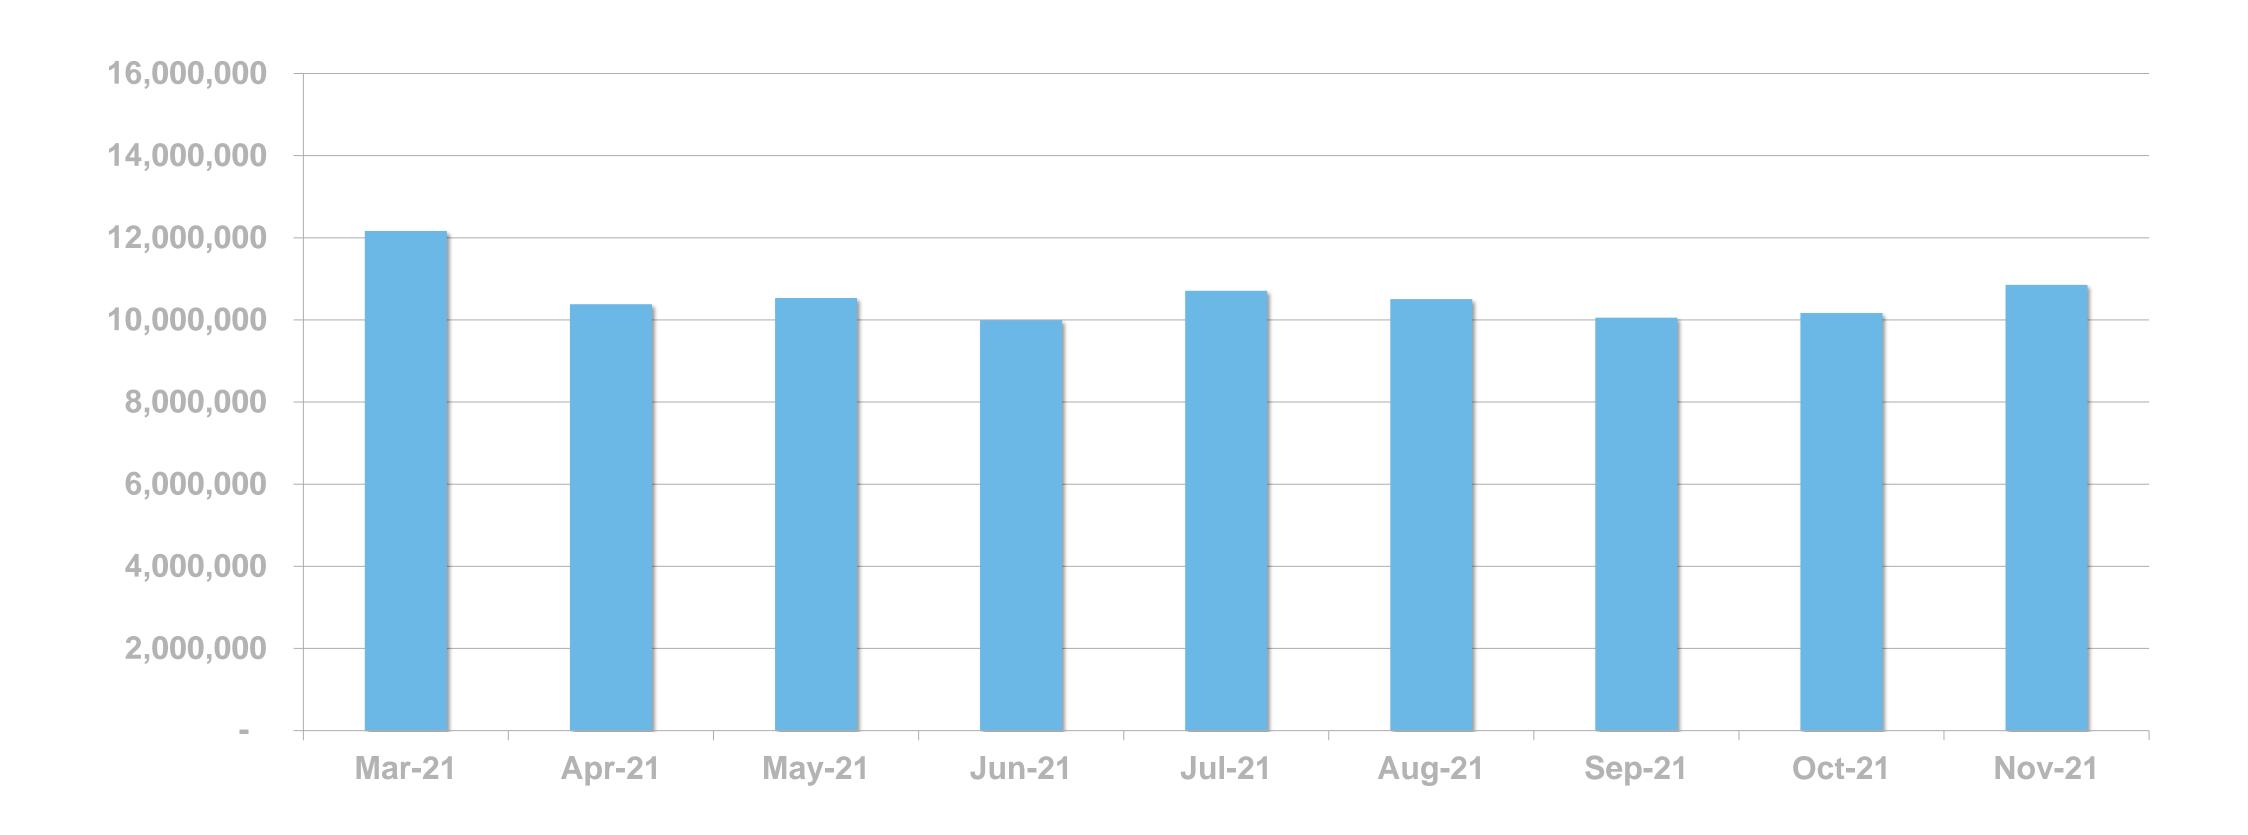

#### DIGITAL SERVICE USAGE

58% of Irish adults use a digital service from RTÉ every week (2020)



# RTÉ News

RTÉ News is the Number 1 news and entertainment app in Ireland





News Apps Ever Used – November 2019 (Adults 18+)





## RTÉ News App UNIQUE BROWSERS PER MONTH





## RTÉ News App PAGE VIEWS PER MONTH





#### PAGE VIEWS PER DEVICE







RTÉ.ie is the Number 1 multi-media website in Ireland, used by 38% of Irish adults





8 mins Average visit



10 million **Monthly Unique Browsers**\*





**News & Entertainment Websites Ever Used** 



Source: B&A Survey, Nov 2019 (968 Irish Adults 18+) \*Worldwide, Device-based metric

### RTÉ.ie UNIQUE BROWSERS PER MONTH





### RTÉ.ie PAGE VIEWS PER MONTH





### RTÉ.ie PAGE VIEWS PER DEVICE





RTÉ Player is the Number 1
broadcaster video on demand service
in Ireland used by 48% of adults in
Ireland







**BVOD Services Ever Used** 

### RTÉ PLAYER UNIQUE BROWSERS PER MONTH





#### RTÉ PLAYER STREAMS PER MONTH





#### **Top Programmes**

|    | Programme                          | Streams |
|----|------------------------------------|---------|
| 1  | Kin                                | 476,000 |
| 2  | Home & Away                        | 422,000 |
| 3  | Fair City                          | 334,000 |
| 4  | Hidden Assets                      | 333,000 |
| 5  | The Late Late Toy Show 2021        | 315,000 |
| 6  | EastEnders                         | 284,000 |
| 7  | Autumn Nations Series