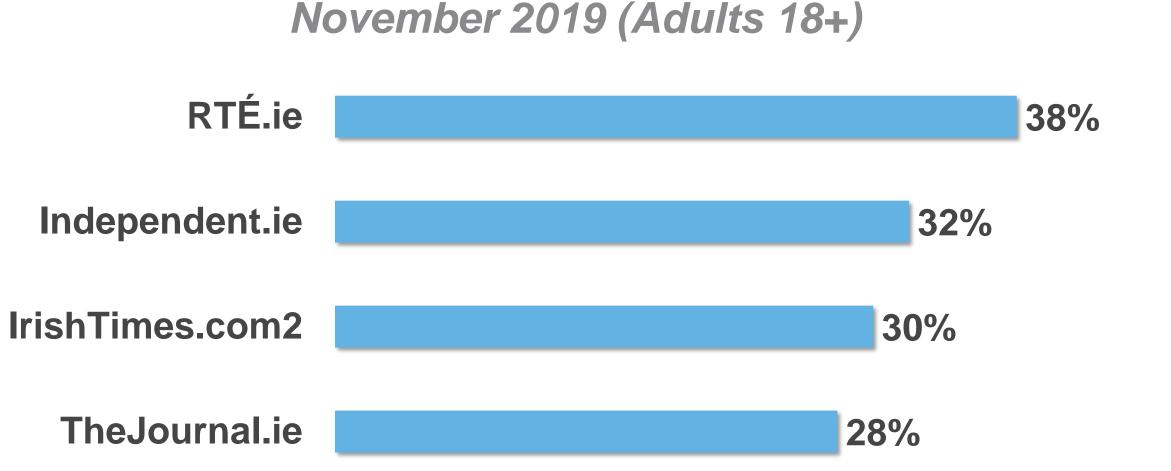

#### PAGE VIEWS PER DEVICE

RTÉ.ie is the Number 1 multi-media website in Ireland, used by 38% of Irish adults

8 mins Average visit

10 million **Monthly Unique Browsers**\*

**News & Entertainment Websites Ever Used** 