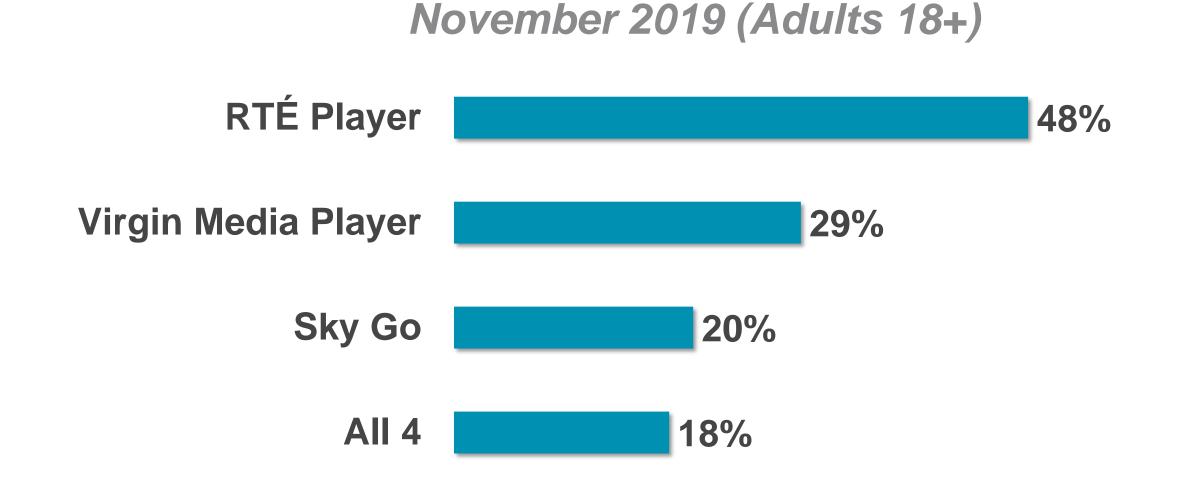

### RTÉ.ie PAGE VIEWS PER DEVICE

RTÉ Player is the Number 1
broadcaster video on demand service
in Ireland used by 48% of adults in
Ireland

**BVOD Services Ever Used** 