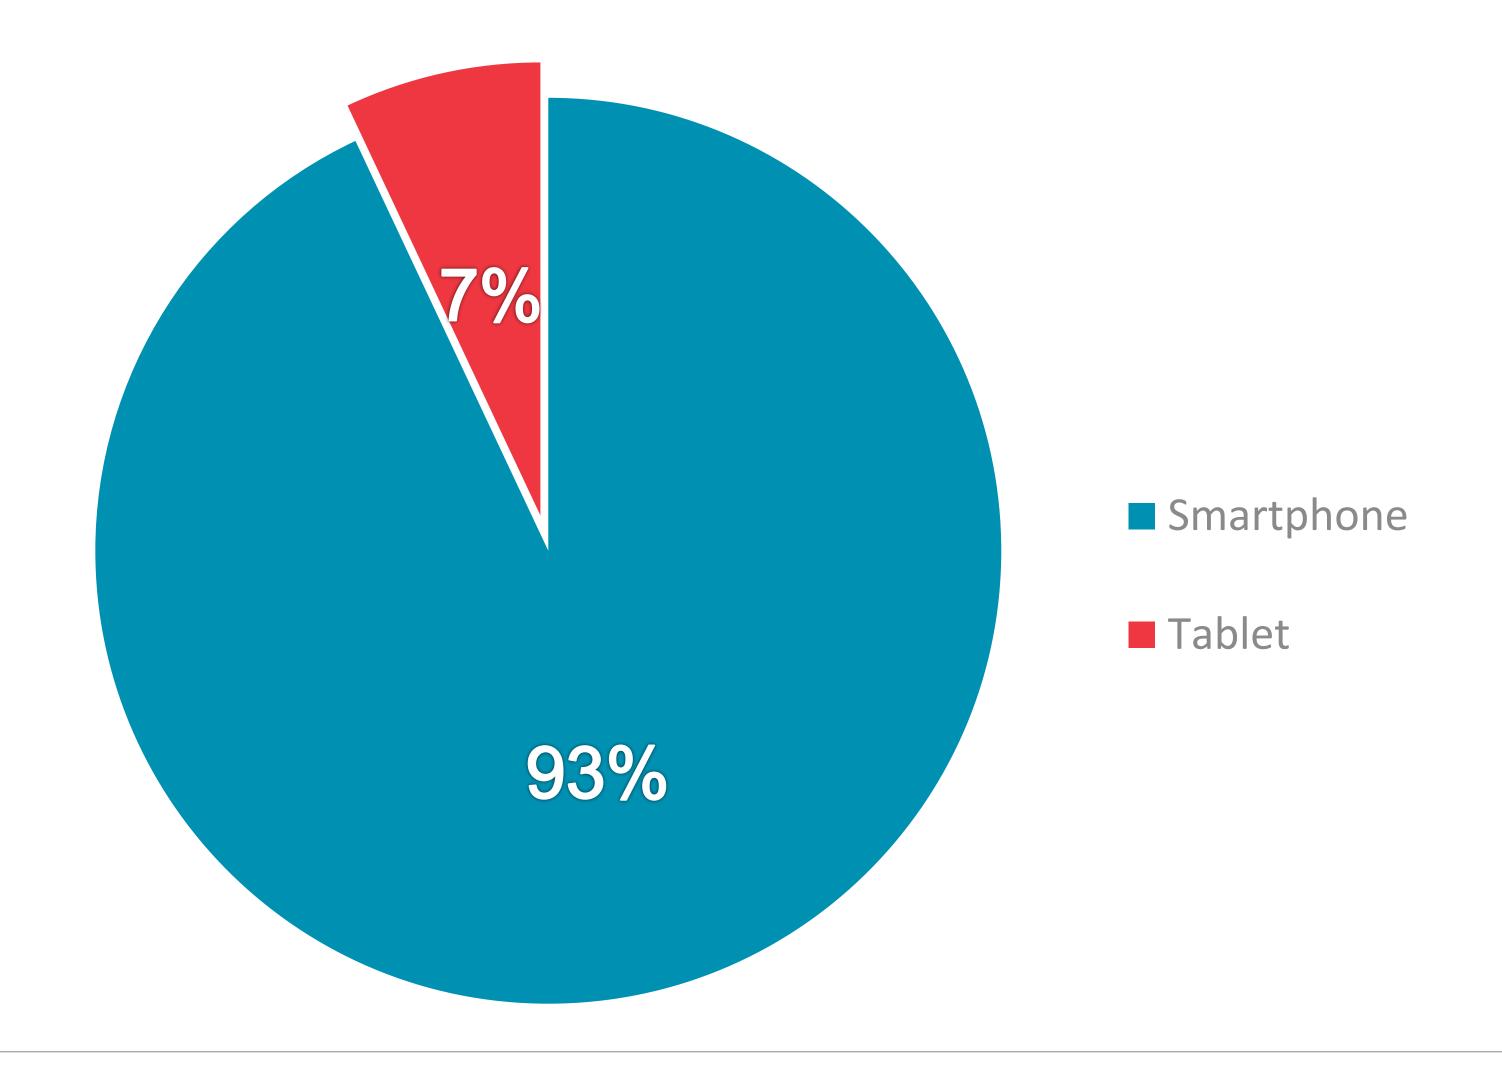

#### PAGE VIEWS PER DEVICE

RTÉ.ie is the Number 1 multi-media website in Ireland, used by 38% of Irish adults

8 mins Average visit

10 million **Monthly Unique Browsers**\*

**News & Entertainment Websites Ever Used** 