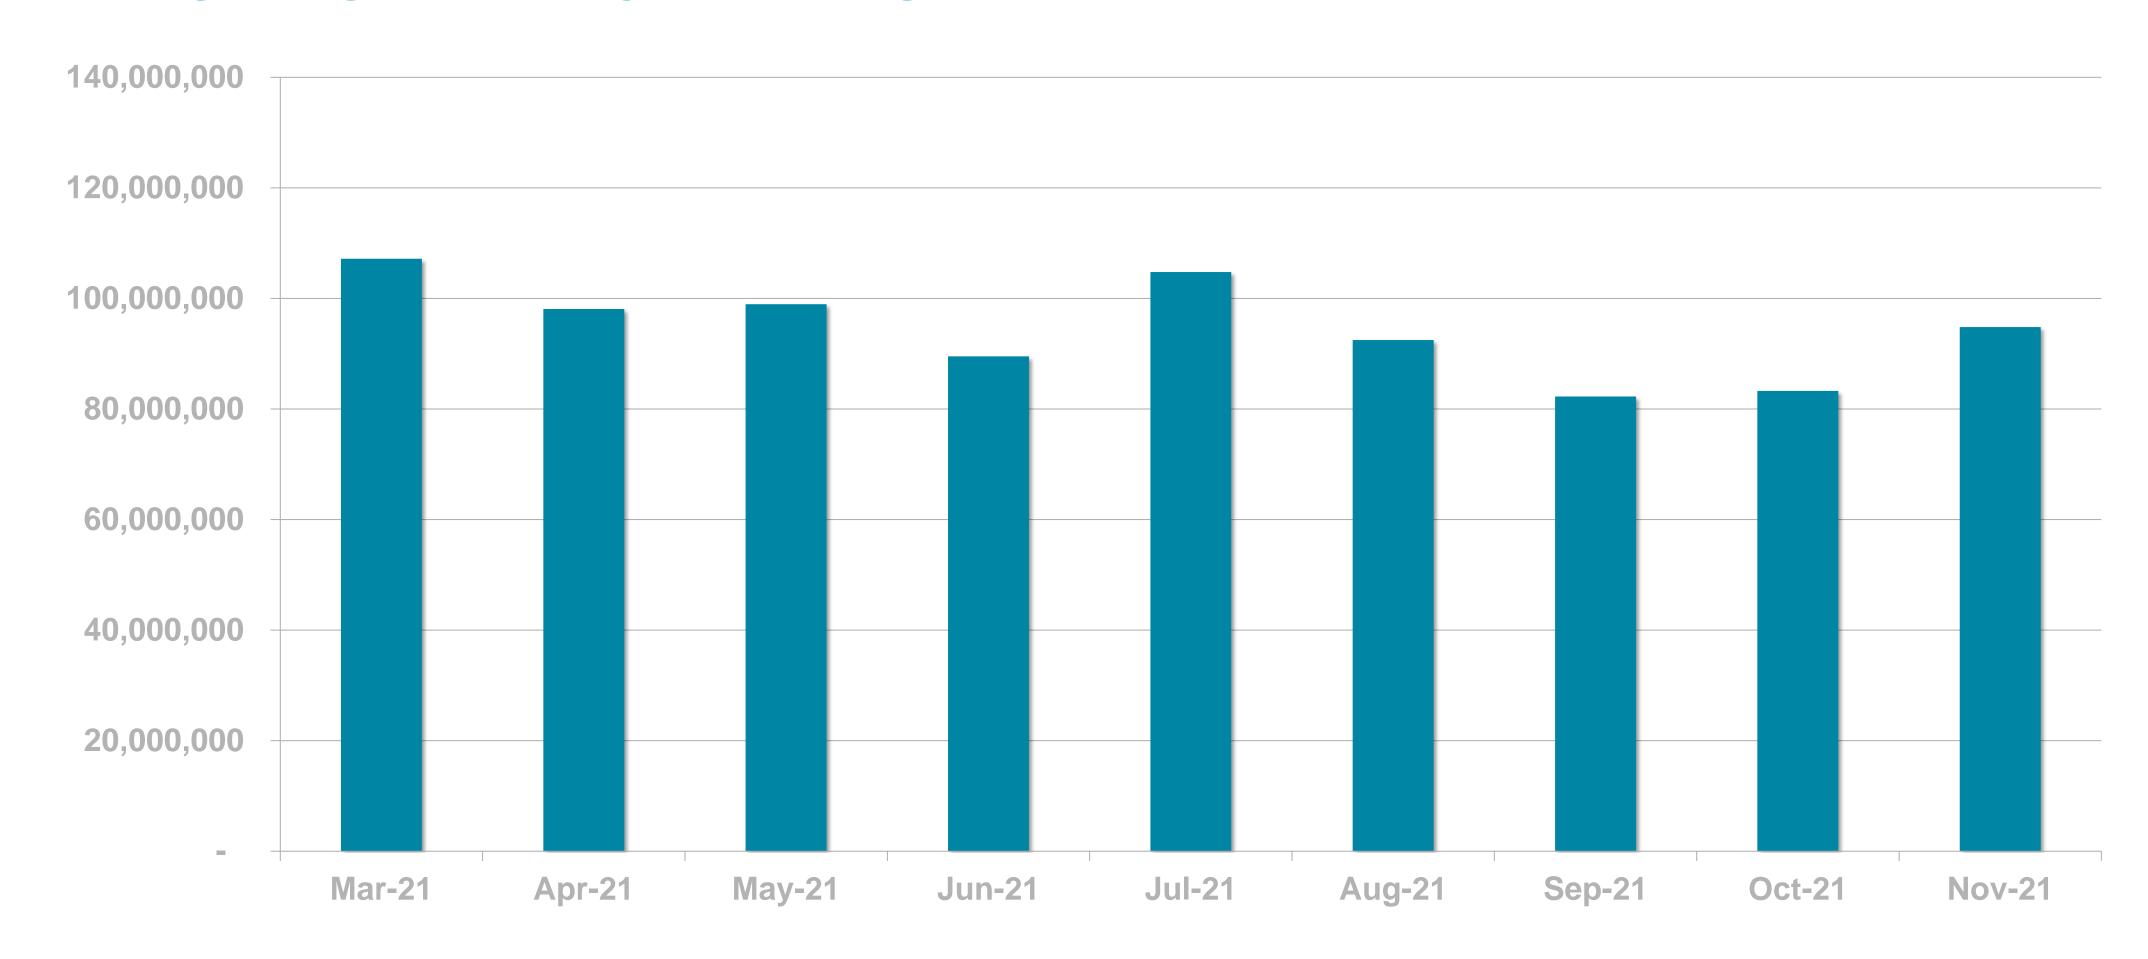

#### DIGITAL SERVICE USAGE

58% of Irish adults use a digital service from RTÉ every week (2020)



# RTÉ News

RTÉ News is the Number 1 news and entertainment app in Ireland





News Apps Ever Used – November 2019 (Adults 18+)





## RTÉ News App UNIQUE BROWSERS PER MONTH





## RTÉ News App PAGE VIEWS PER MONTH





#### PAGE VIEWS PER DEVICE







RTÉ.ie is the Number 1 multi-media website in Ireland, used by 38% of Irish adults





8 mins Average visit



10 million **Monthly Unique Browsers**\*





**News & Entertainment Websites Ever Used** 



Source: B&A Survey, Nov 2019 (968 Irish Adults 18+) \*Worldwide, Device-based metric

### RTÉ.ie UNIQUE BROWSERS PER MONTH





### RTÉ.ie PAGE VIEWS PER MONTH





### RTÉ.ie PAGE VIEWS PER DEVICE





RTÉ Player is the Number 1
broadcaster video on demand service
in Ireland used by 48% of adults in
Ireland







**BVOD Services Ever Used** 

### RTÉ PLAYER UNIQUE BROWSERS PER MONTH





#### RTÉ PLAYER STREAMS PER MONTH





#### **Top Programmes**

|    | Programme                          | Streams |
|----|------------------------------------|---------|
| 1  | Kin                                | 476,000 |
| 2  | Home & Away                        | 422,000 |
| 3  | Fair City                          | 334,000 |
| 4  | Hidden Assets                      | 333,000 |
| 5  | The Late Late Toy Show 2021        | 315,000 |
| 6  | EastEnders                         | 284,000 |
| 7  | Autumn Nations Series              | 204,000 |
| 8  | RTÉ News: N