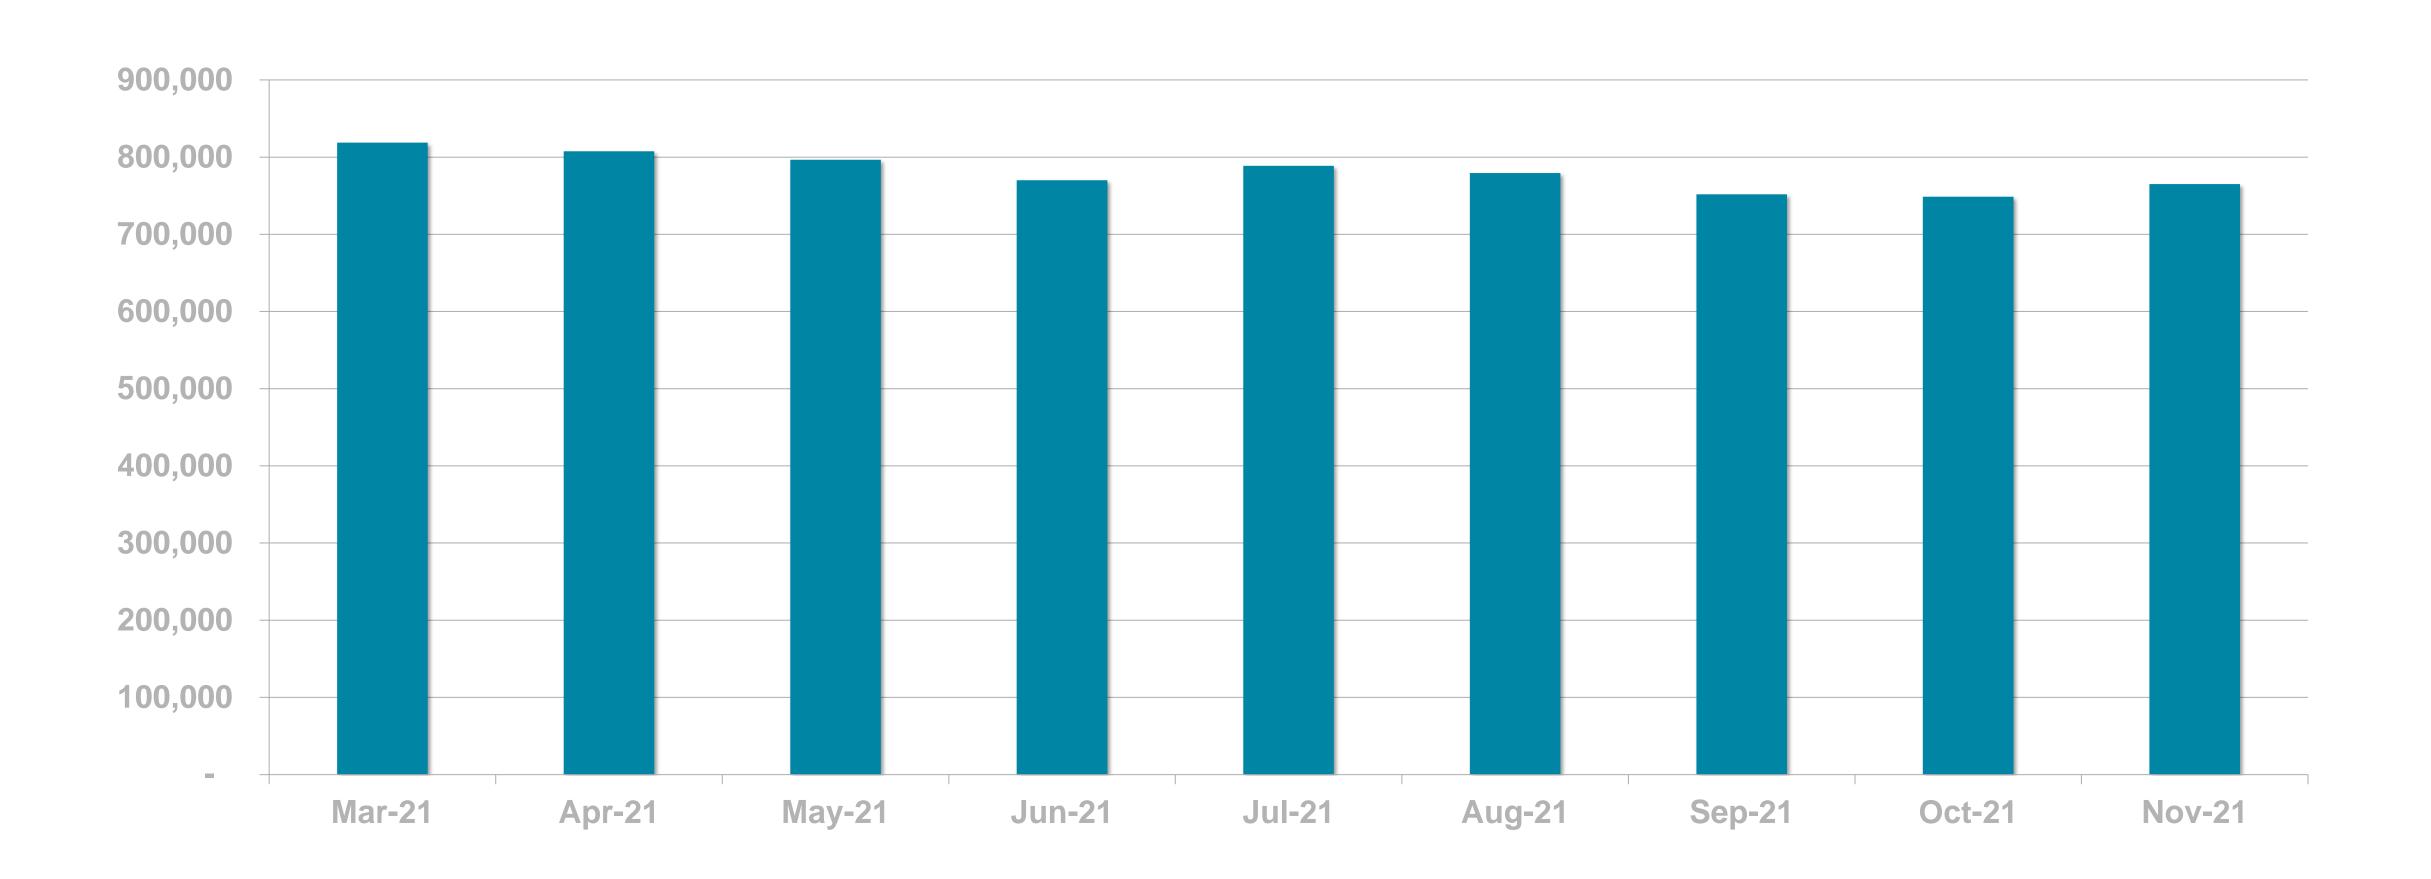

#### DIGITAL SERVICE USAGE

58% of Irish adults use a digital service from RTÉ every week (2020)



# RTÉ News

RTÉ News is the Number 1 news and entertainment app in Ireland





News Apps Ever Used – November 2019 (Adults 18+)





## RTÉ News App UNIQUE BROWSERS PER MONTH





## RTÉ News App PAGE VIEWS PER MONTH





#### PAGE VIEWS PER DEVICE







RTÉ.ie is the Number 1 multi-media website in Ireland, used by 38% of Irish adults





8 mins Average visit



10 million **Monthly Unique Browsers**\*





**News & Entertainment Websites Ever Used** 



Source: B&A Survey, Nov 2019 (968 Irish Adults 18+) \*Worldwide, Device-based metric

### RTÉ.ie UNIQUE BROWSERS PER MONTH





### RTÉ.ie PAGE VIEWS PER MONTH





### RTÉ.ie PAGE VIEWS PER DEVICE





RTÉ Player is the Number 1
broadcaster video on demand service
in Ireland used by 48% of adults in
Ireland







**BVOD Services Ever Used** 

### RTÉ PLAYER UNIQUE BROWSERS PER MONTH





#### RTÉ PLAYER STREAMS PER MONTH





#### **Top Programmes**

|    | Programme                          | Streams |
|--