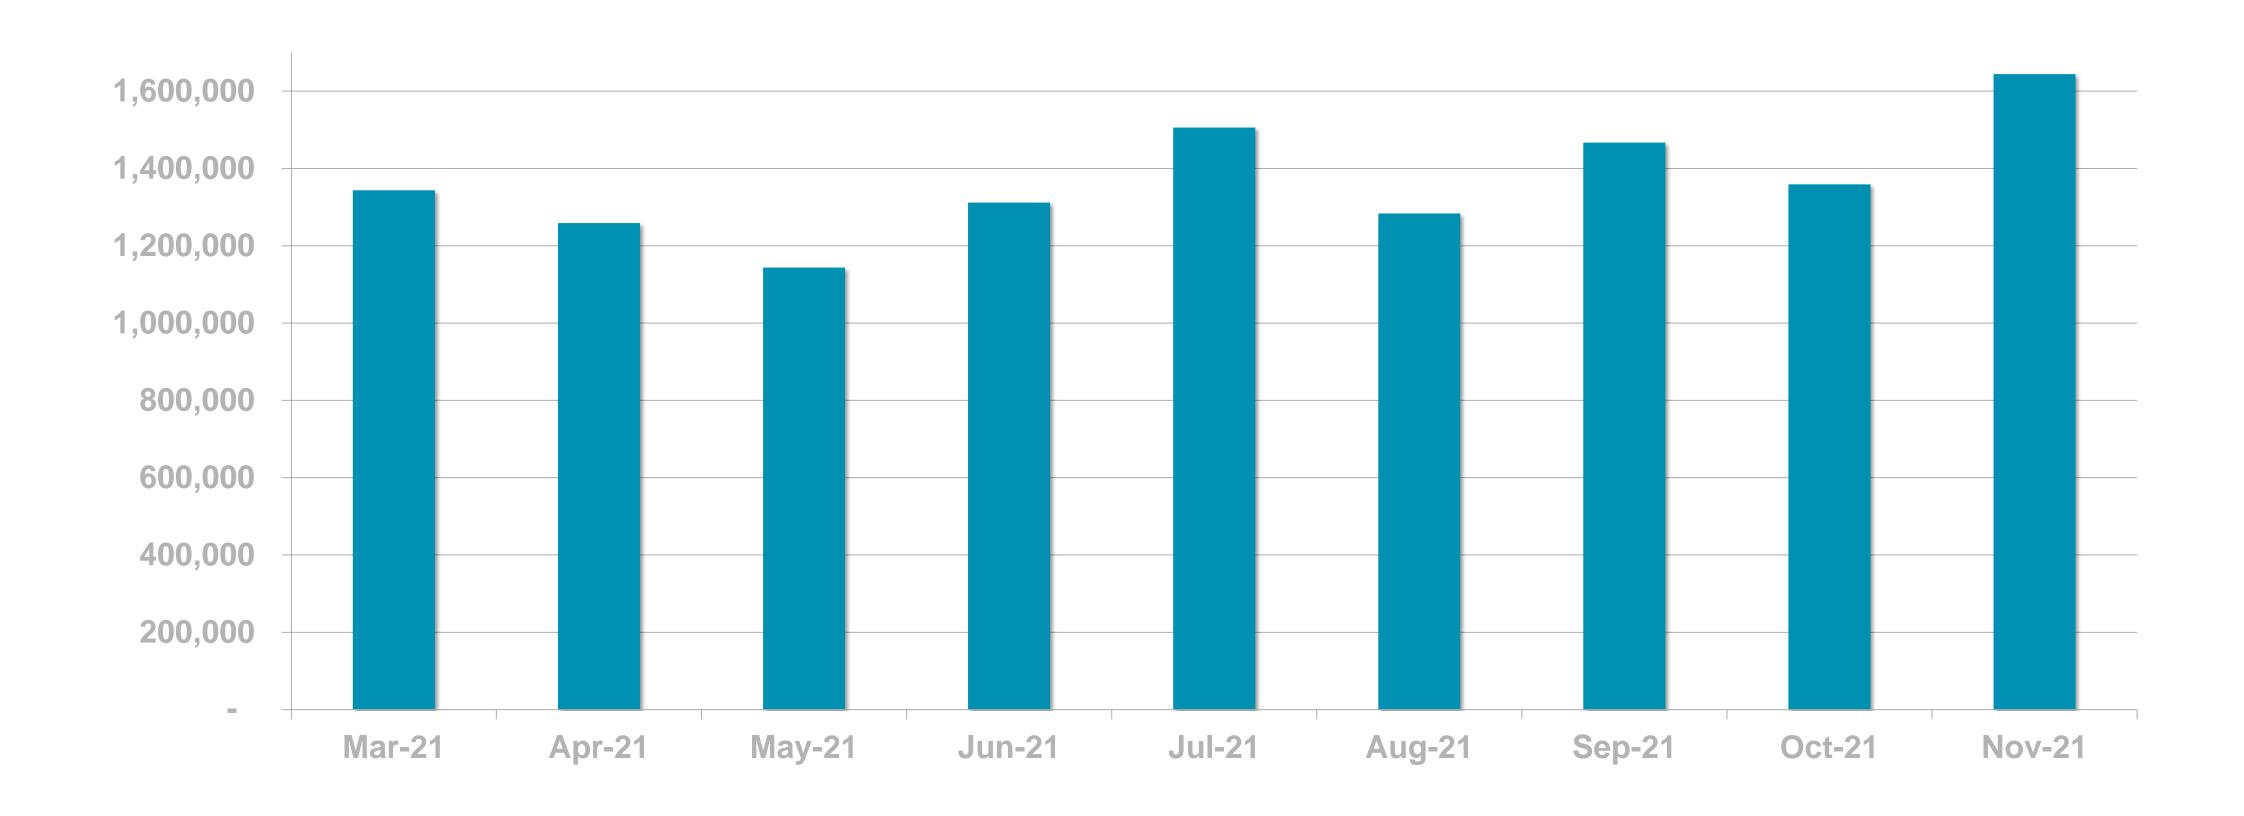

ainment app in Ireland





News Apps Ever Used – November 2019 (Adults 18+)





## RTÉ News App UNIQUE BROWSERS PER MONTH





## RTÉ News App PAGE VIEWS PER MONTH





#### PAGE VIEWS PER DEVICE







RTÉ.ie is the Number 1 multi-media website in Ireland, used by 38% of Irish adults





8 mins Average visit



10 million **Monthly Unique Browsers**\*





**News & Entertainment Websites Ever Used** 



Source: B&A Survey, Nov 2019 (968 Irish Adults 18+) \*Worldwide, Device-based metric

### RTÉ.ie UNIQUE BROWSERS PER MONTH





### RTÉ.ie PAGE VIEWS PER MONTH





### RTÉ.ie PAGE VIEWS PER DEVICE





RTÉ Player is the Number 1
broadcaster video on demand service
in Ireland used by 48% of adults in
Ireland







**BVOD Services Ever Used** 

### RTÉ PLAYER UNIQUE BROWSERS PER MONTH





#### RTÉ PLAYER STREAMS PER MONTH





#### **Top Programmes**

|    | Programme                          | Streams |
|----|------------------------------------|---------|
| 1  | Kin                                | 476,000 |
| 2  | Home & Away                        | 422,000 |
| 3  | Fair City                          | 334,000 |
| 4  | Hidden Assets                      | 333,000 |
| 5  | The Late Late Toy Show 2021        | 315,000 |
| 6  | EastEnders                         | 284,000 |
| 7  | Autumn Nations Series              | 204,000 |
| 8  | RTÉ News: Nine O'Clock             | 186,000 |
| 9  | Love/Hate                          | 178,000 |
| 10 | RTÉ News: Six One                  | 166,000 |
| 11 | The Late Show                      | 135,000 |
| 12 | Neighbours