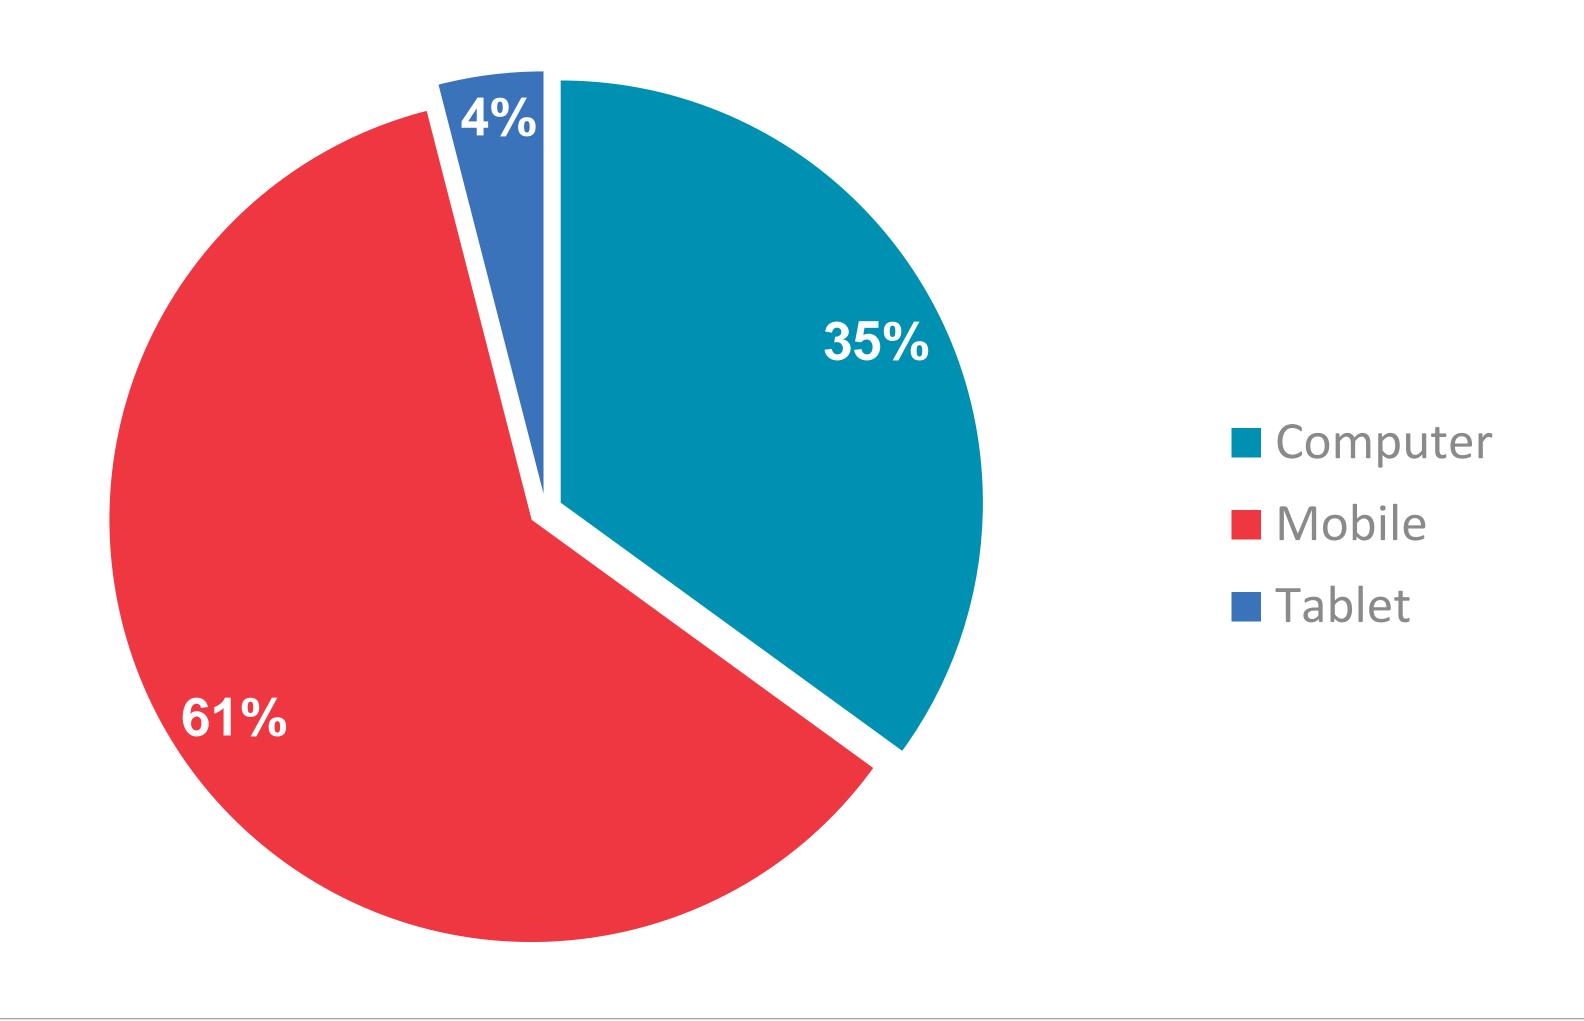

#### PAGE VIEWS PER DEVICE

RTÉ.ie is the Number 1 multi-media website in Ireland, used by 38% of Irish adults

8 mins Average visit

10 million **Monthly Unique Browsers**\*

**News & Entertainment Websites Ever Used** 