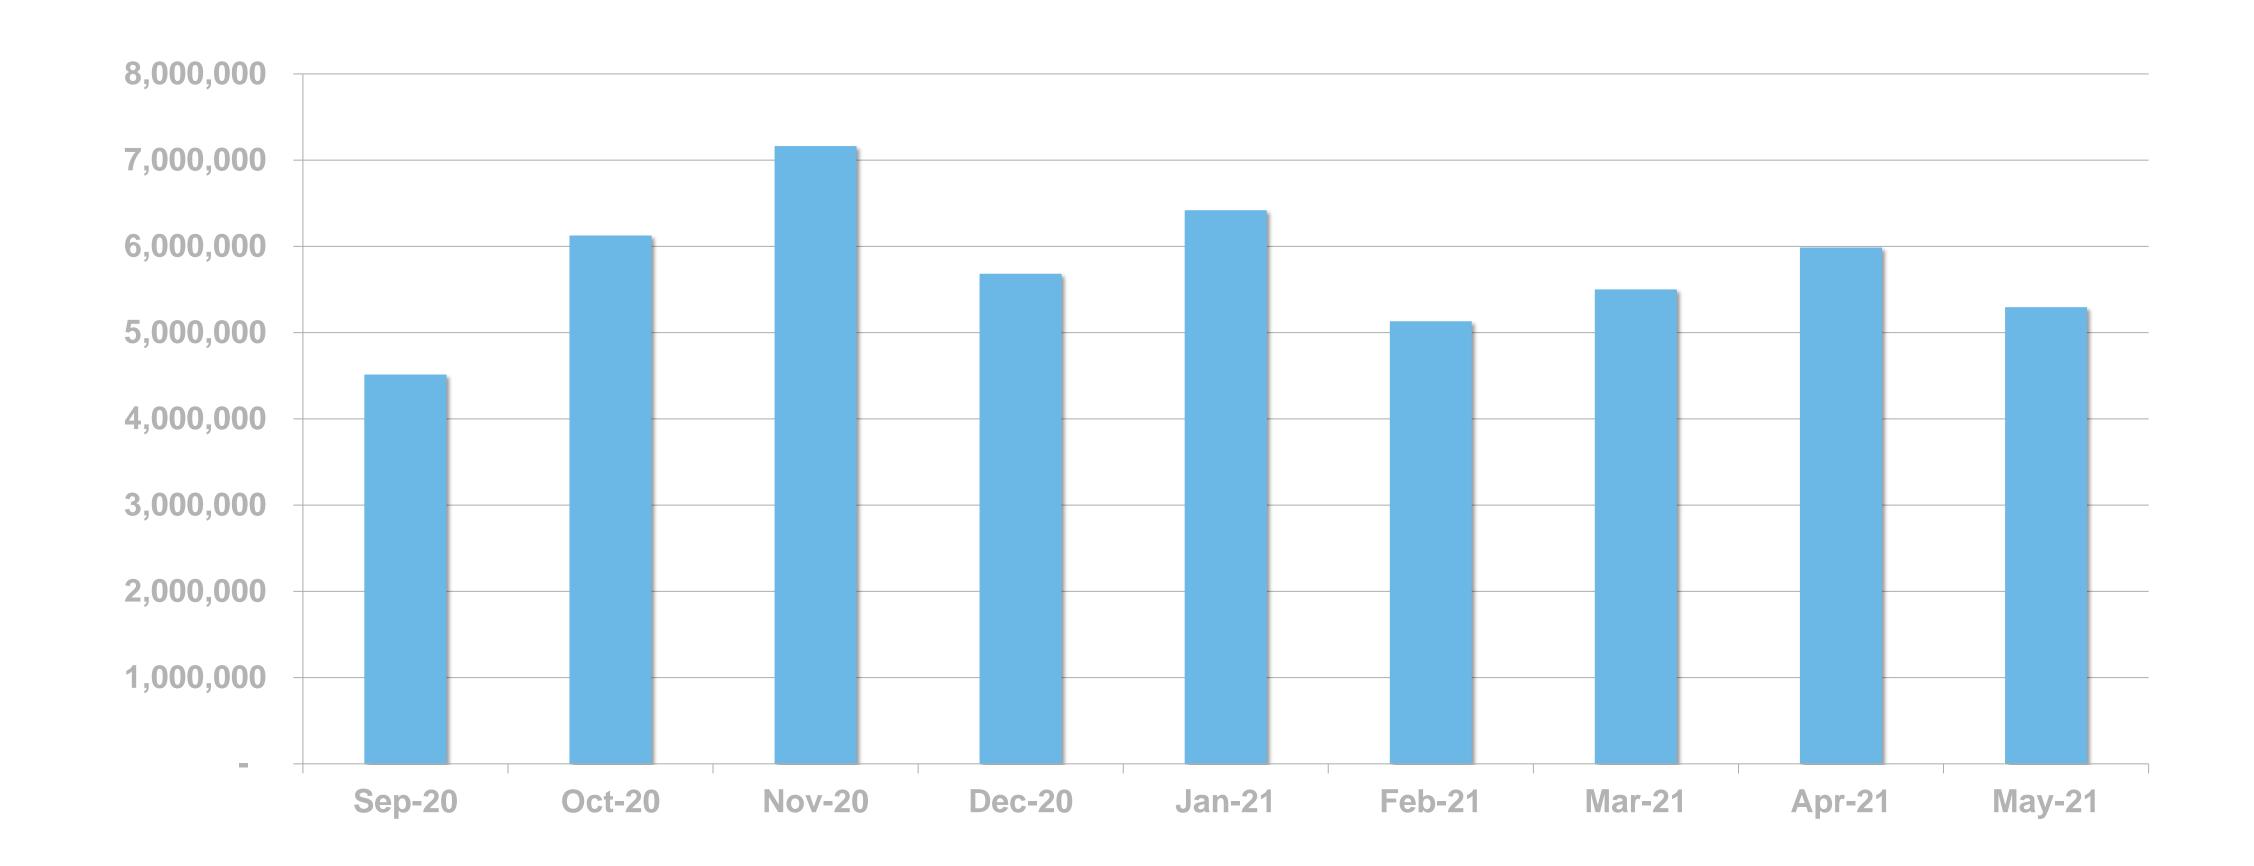

TÉ every week (2020)



# RTÉ News

RTÉ News is the Number 1 news and entertainment app in Ireland





News Apps Ever Used – November 2019 (Adults 18+)





# RTÉ News App UNIQUE BROWSERS PER MONTH





# RTÉ News App PAGE VIEWS PER MONTH





#### PAGE VIEWS PER APP VERSION







RTÉ.ie is the Number 1 multi-media website in Ireland, used by 38% of Irish adults











Source: B&A Survey, Nov 2019 (968 Irish Adults 18+) \*Worldwide, Device-based metric

## RTÉ.ie UNIQUE BROWSERS PER MONTH





## RTÉ.ie PAGE VIEWS PER MONTH





## RTÉ.ie PAGE VIEWS PER DEVICE





RTÉ Player is the Number 1
broadcaster video on demand service
in Ireland used by 48% of adults in
Ireland







**BVOD Services Ever Used** 

## RTÉ PLAYER UNIQUE BROWSERS PER MONTH





## RTÉ PLAYER STREAMS PER MONTH





### **Top Programmes**

|    | Programme              | Streams |  |  |  |
|----|------------------------|---------|--|--|--|
| 1  | Line of Duty           | 879,000 |  |  |  |
| 2  | Home & Away            | 445,000 |  |  |  |
| 3  | EastEnders             | 279,000 |  |  |  |
| 4  | Fair City              | 202,000 |  |  |  |
| 5  | RTÉ News: Nine O'Clock | 162,000 |  |  |  |
| 6  | RTÉ News: Six One      | 147,000 |  |  |  |
| 7  | Reeling in the Years   | 143,000 |  |  |  |
| 8  | The Good Wife          | 131,000 |  |  |  |
| 9  | The Late Show          | 116,000 |  |  |  |
| 10 | Neighbours             | 98,000  |  |  |  |
| 11 | The O.C.               | 98,000  |  |  |  |
| 12 | Normal People          | 98,000  |  |  |  |
| 13 | Love/ Hate             | 94,000  |  |  |  |
| 14 |