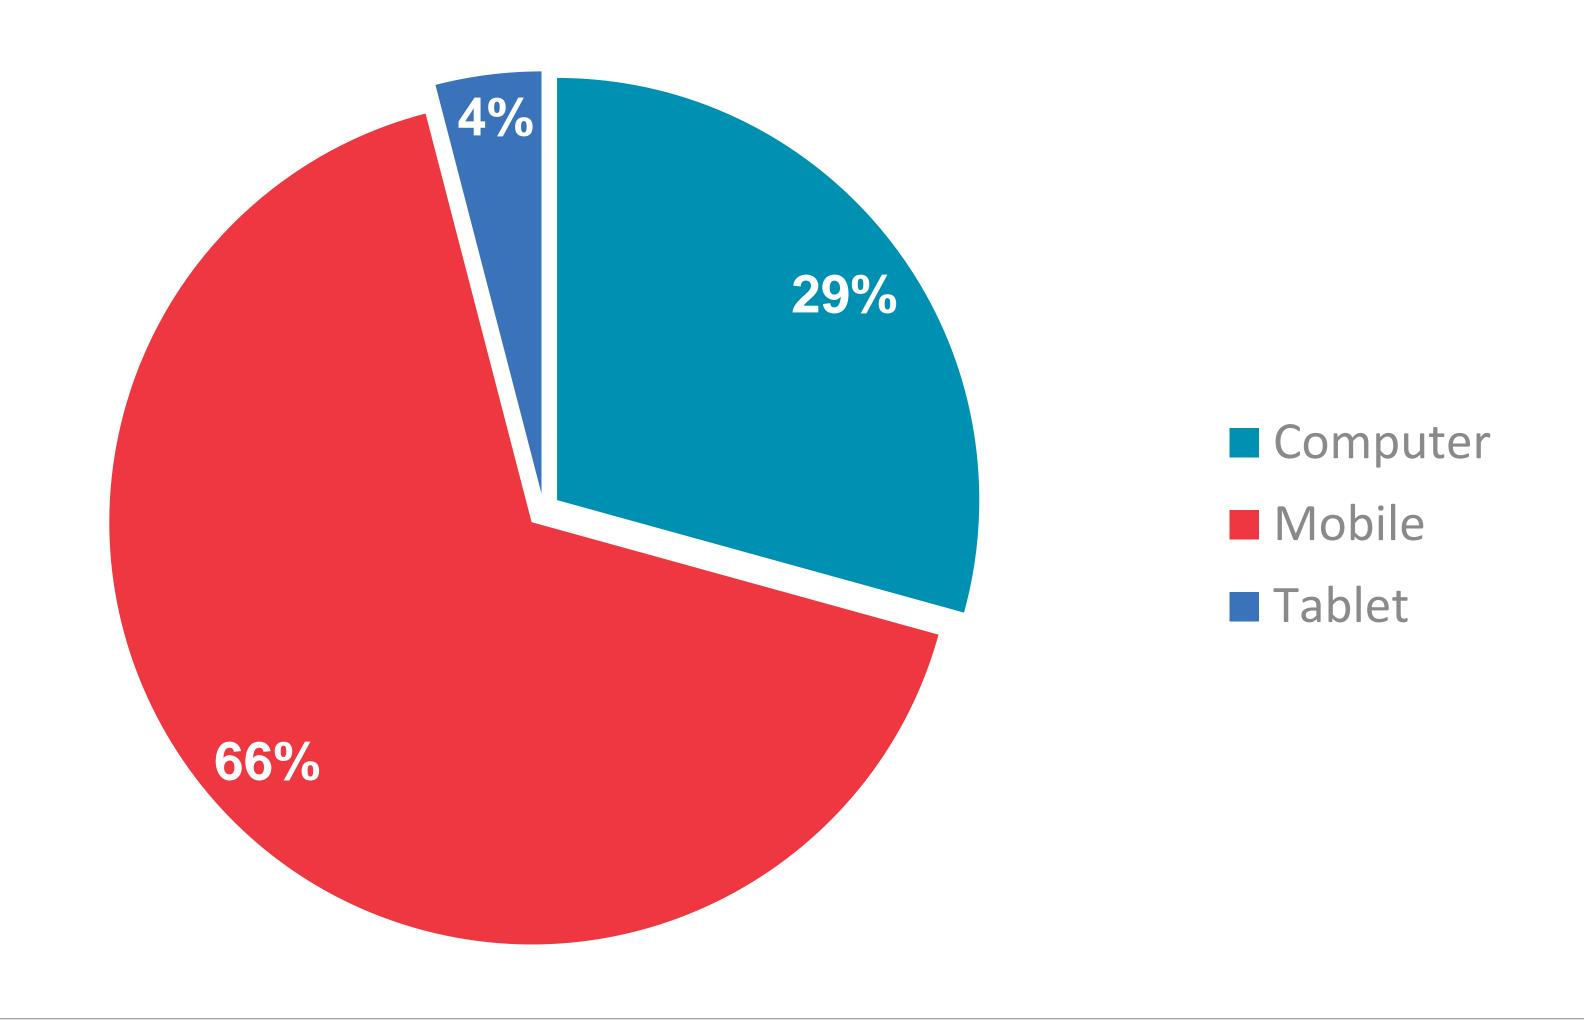

## RTÉ.ie PAGE VIEWS PER DEVICE

RTÉ Player is the Number 1
broadcaster video on demand service
in Ireland used by 48% of adults in
Ireland

**BVOD Services Ever Used** 