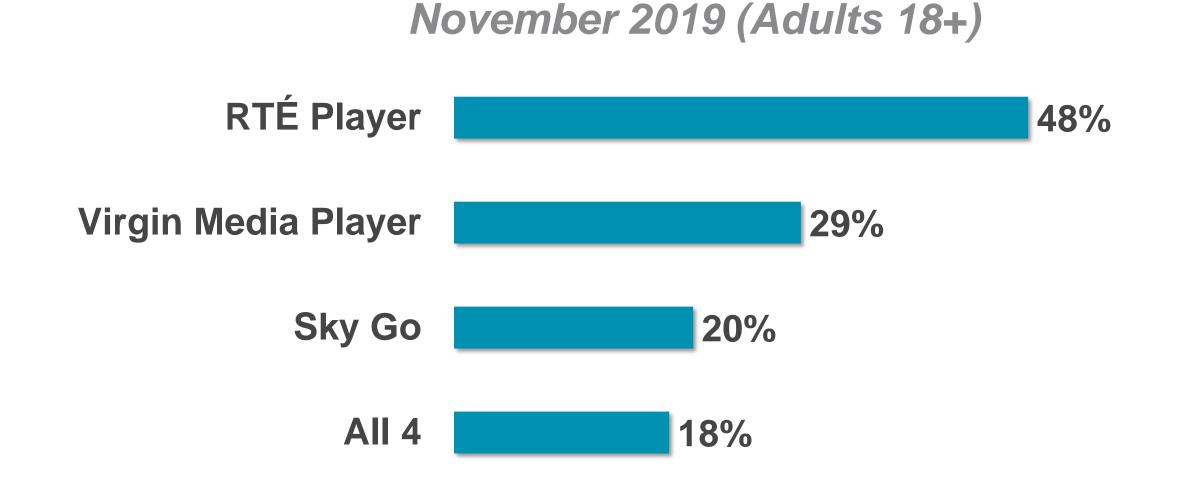

## RTÉ.ie PAGE VIEWS PER DEVICE

RTÉ Player is the Number 1
broadcaster video on demand service
in Ireland used by 48% of adults in
Ireland

**BVOD Services Ever Used** 

## RTÉ PLAYER UNIQUE BROWSERS PER MONTH