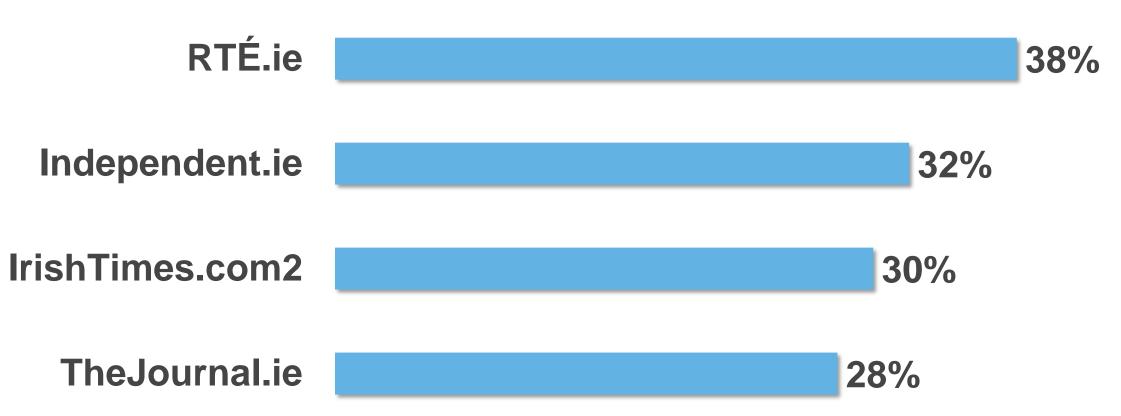

# RTÉ News

RTÉ News is the Number 1 news and entertainment app in Ireland

News Apps Ever Used – November 2019 (Adults 18+)

#### PAGE VIEWS PER APP VERSION

RTÉ.ie is the Number 1 multi-media website in Ireland, used by 38% of Irish adults

Source: B&A Survey, Nov 2019 (968 Irish Adults 18+) \*Worldwide, Device-based metric