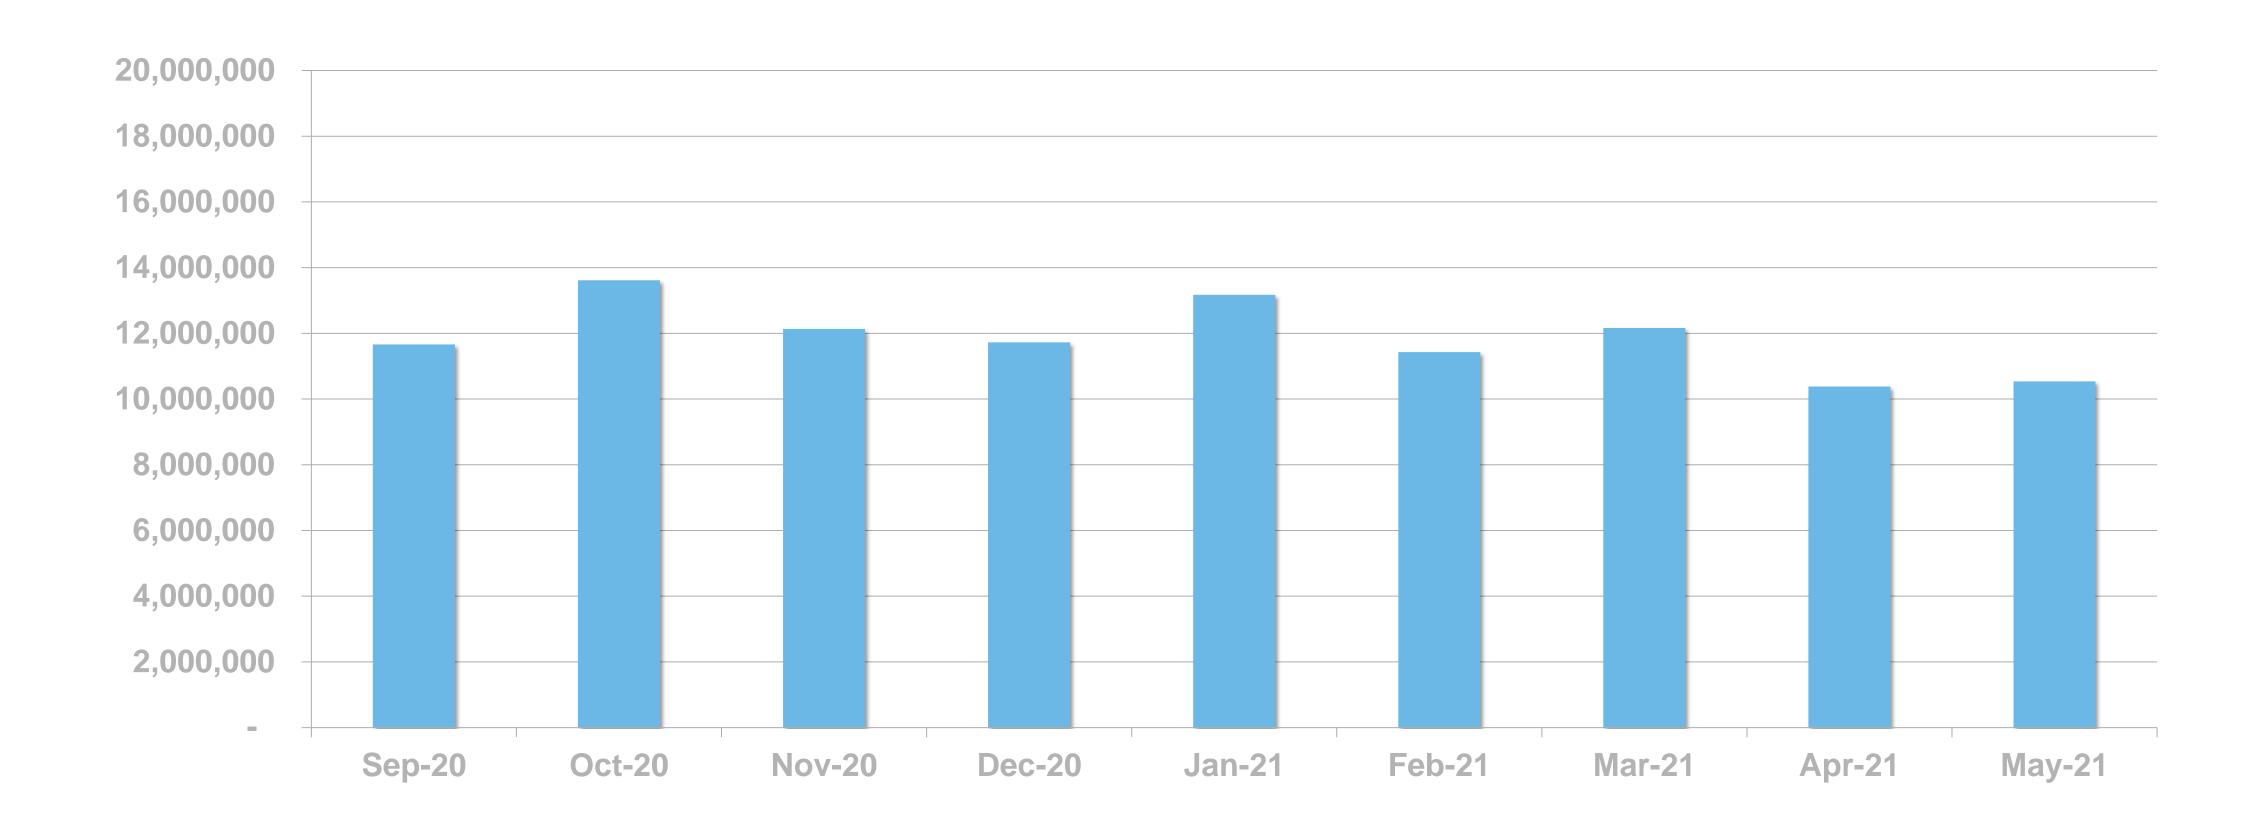

#### DIGITAL SERVICE USAGE

58% of Irish adults use a digital service from RTÉ every week (2020)



# RTÉ News

RTÉ News is the Number 1 news and entertainment app in Ireland





News Apps Ever Used – November 2019 (Adults 18+)





# RTÉ News App UNIQUE BROWSERS PER MONTH





# RTÉ News App PAGE VIEWS PER MONTH





#### PAGE VIEWS PER APP VERSION







RTÉ.ie is the Number 1 multi-media website in Ireland, used by 38% of Irish adults











Source: B&A Survey, Nov 2019 (968 Irish Adults 18+) \*Worldwide, Device-based metric

## RTÉ.ie UNIQUE BROWSERS PER MONTH





## RTÉ.ie PAGE VIEWS PER MONTH





## RTÉ.ie PAGE VIEWS PER DEVICE





RTÉ Player is the Number 1
broadcaster video on demand service
in Ireland used by 48% of adults in
Ireland







**BVOD Services Ever Used** 

## RTÉ PLAYER UNIQUE BROWSERS PER MONTH





## RTÉ PLAYER STREAMS PER MONTH





### **Top Programmes**

|    | Programme              | Streams |  |  |  |
|----|------------------------|---------|--|--|--|
| 1  | Line of Duty           | 879,000 |  |  |  |
| 2  | Home & Away            | 445,000 |  |  |  |
| 3  | EastEnders             | 279,000 |  |  |  |
| 4  | Fair City              | 202,000 |  |  |  |
| 5  | RTÉ News: Nine O'Clock | 162,000 |  |  |  |
| 6  | RTÉ News: Six One      | 147,000 |  |  |  |
| 7  | Reeling in the Years   | 143,000 |  |  |  |
| 8  | The Goo