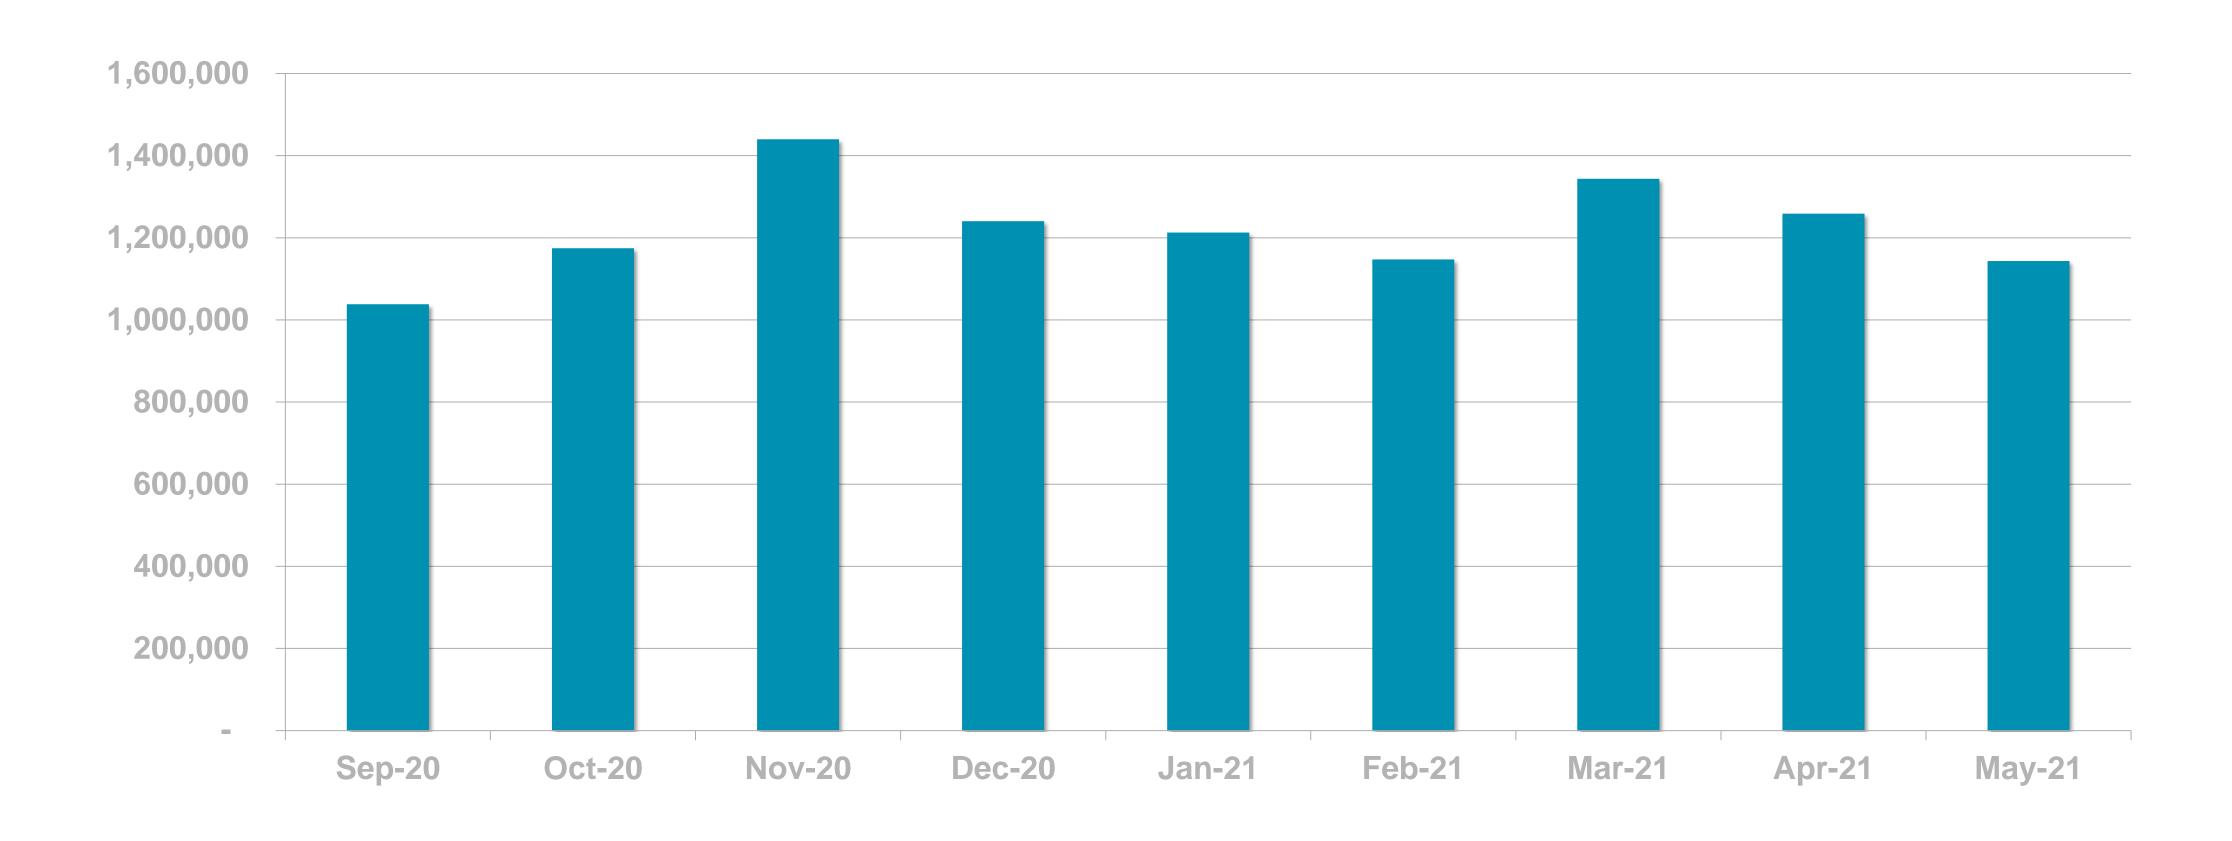

h adults use a digital service from RTÉ every week (2020)



# RTÉ News

RTÉ News is the Number 1 news and entertainment app in Ireland





News Apps Ever Used – November 2019 (Adults 18+)





# RTÉ News App UNIQUE BROWSERS PER MONTH





# RTÉ News App PAGE VIEWS PER MONTH





#### PAGE VIEWS PER APP VERSION







RTÉ.ie is the Number 1 multi-media website in Ireland, used by 38% of Irish adults











Source: B&A Survey, Nov 2019 (968 Irish Adults 18+) \*Worldwide, Device-based metric

## RTÉ.ie UNIQUE BROWSERS PER MONTH





## RTÉ.ie PAGE VIEWS PER MONTH





## RTÉ.ie PAGE VIEWS PER DEVICE





RTÉ Player is the Number 1
broadcaster video on demand service
in Ireland used by 48% of adults in
Ireland







**BVOD Services Ever Used** 

## RTÉ PLAYER UNIQUE BROWSERS PER MONTH





## RTÉ PLAYER STREAMS PER MONTH





### **Top Programmes**

|    | Programme              | Streams |  |  |  |
|----|------------------------|---------|--|--|--|
| 1  | Line of Duty           | 879,000 |  |  |  |
| 2  | Home & Away            | 445,000 |  |  |  |
| 3  | EastEnders             | 279,000 |  |  |  |
| 4  | Fair City              | 202,000 |  |  |  |
| 5  | RTÉ News: Nine O'Clock | 162,000 |  |  |  |
| 6  | RTÉ News: Six One      | 147,000 |  |  |  |
| 7  | Reeling in the Years   | 143,000 |  |  |  |
| 8  | The Good Wife          | 131,000 |  |  |  |
| 9  | The Late Show          | 116,000 |  |  |  |
| 10 | Neighbours             | 98,000  |  |  |  |
| 11 | The O.C.               | 98,000  |  |  |  |
| 12 | Normal People          | 98,000  |  |  |  |
| 13 | Love/ Hate