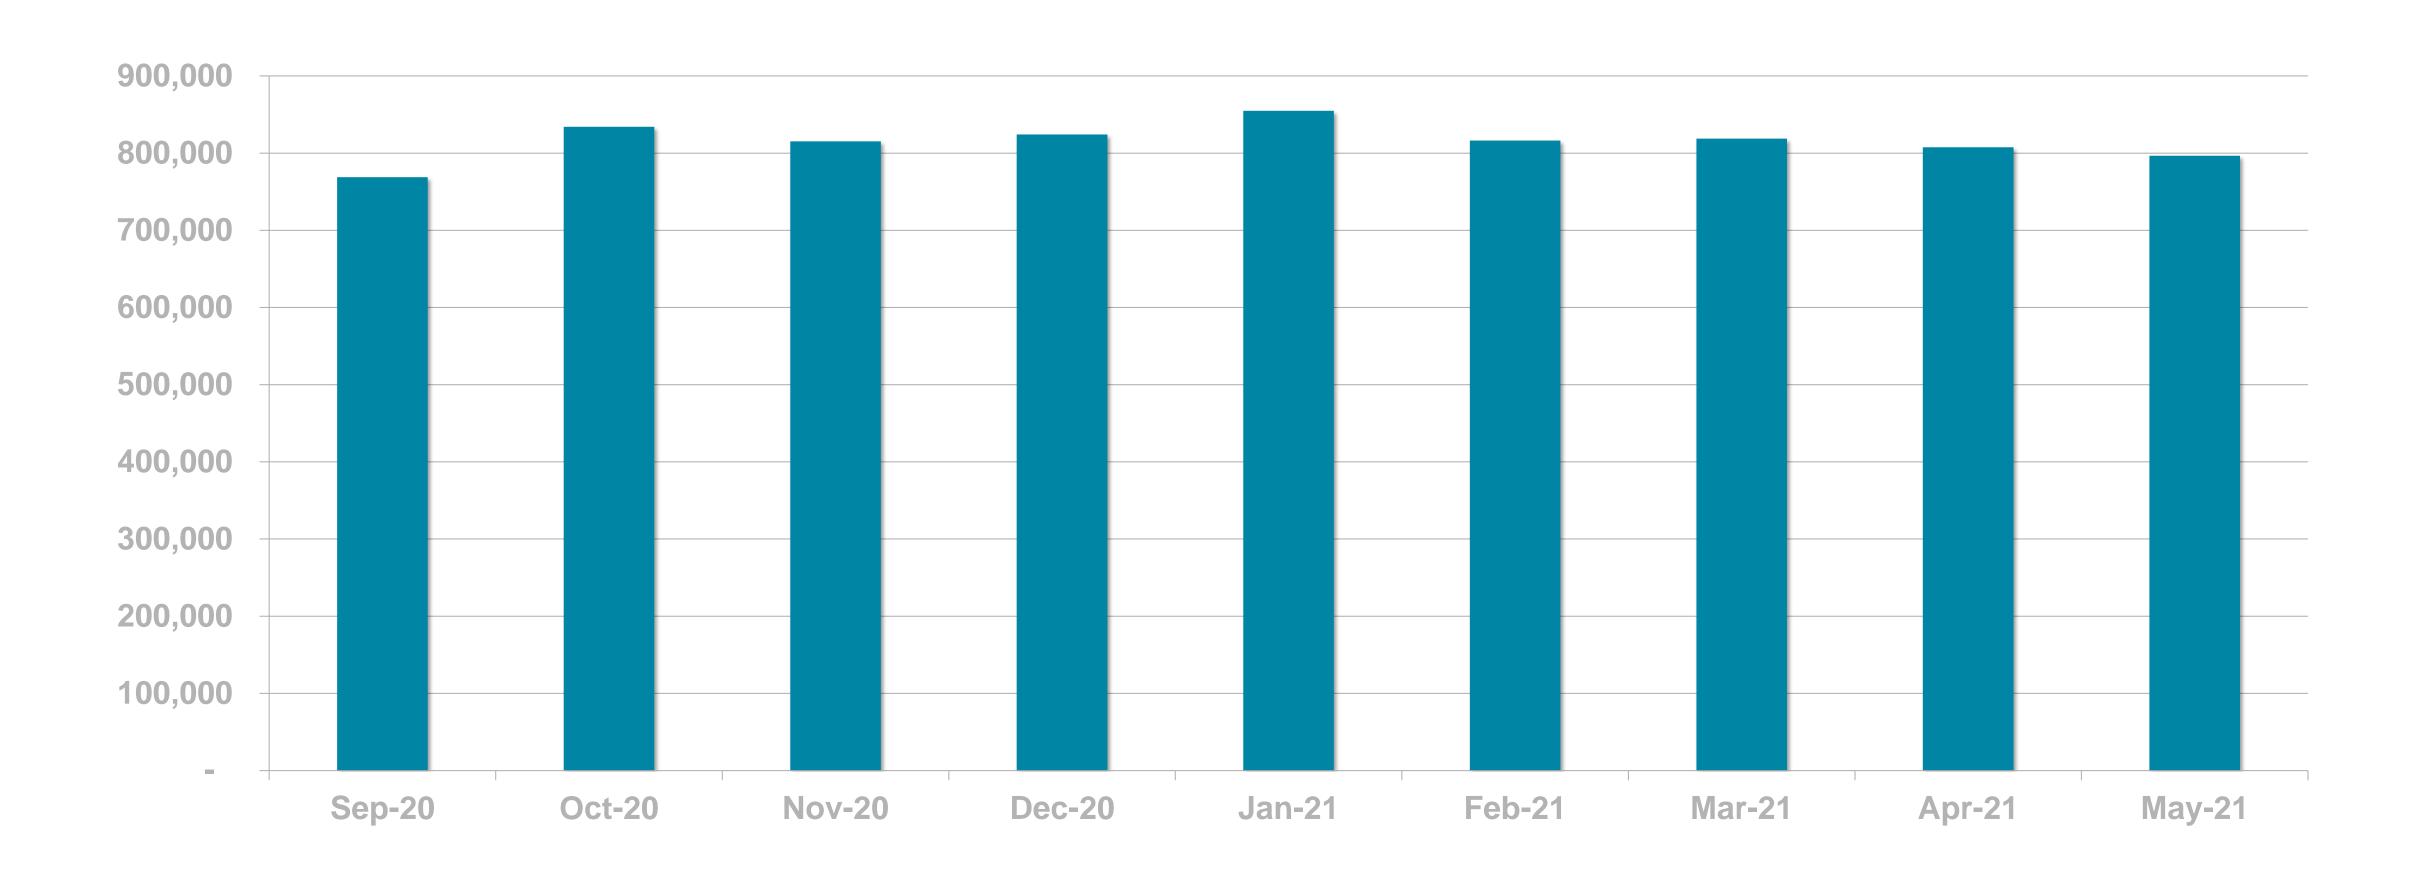

#### DIGITAL SERVICE USAGE

58% of Irish adults use a digital service from RTÉ every week (2020)



# RTÉ News

RTÉ News is the Number 1 news and entertainment app in Ireland





News Apps Ever Used – November 2019 (Adults 18+)





# RTÉ News App UNIQUE BROWSERS PER MONTH





# RTÉ News App PAGE VIEWS PER MONTH





#### PAGE VIEWS PER APP VERSION







RTÉ.ie is the Number 1 multi-media website in Ireland, used by 38% of Irish adults











Source: B&A Survey, Nov 2019 (968 Irish Adults 18+) \*Worldwide, Device-based metric

## RTÉ.ie UNIQUE BROWSERS PER MONTH





## RTÉ.ie PAGE VIEWS PER MONTH





## RTÉ.ie PAGE VIEWS PER DEVICE





RTÉ Player is the Number 1
broadcaster video on demand service
in Ireland used by 48% of adults in
Ireland







**BVOD Services Ever Used** 

## RTÉ PLAYER UNIQUE BROWSERS PER MONTH





## RTÉ PLAYER STREAMS PER MONTH





### **Top Programmes**

|    | Programme              | Streams |  |  |  |
|----|------------------------|---------|--|--|--|
| 1  | Line of Duty           | 879,000 |  |  |  |
| 2  | Home & Away