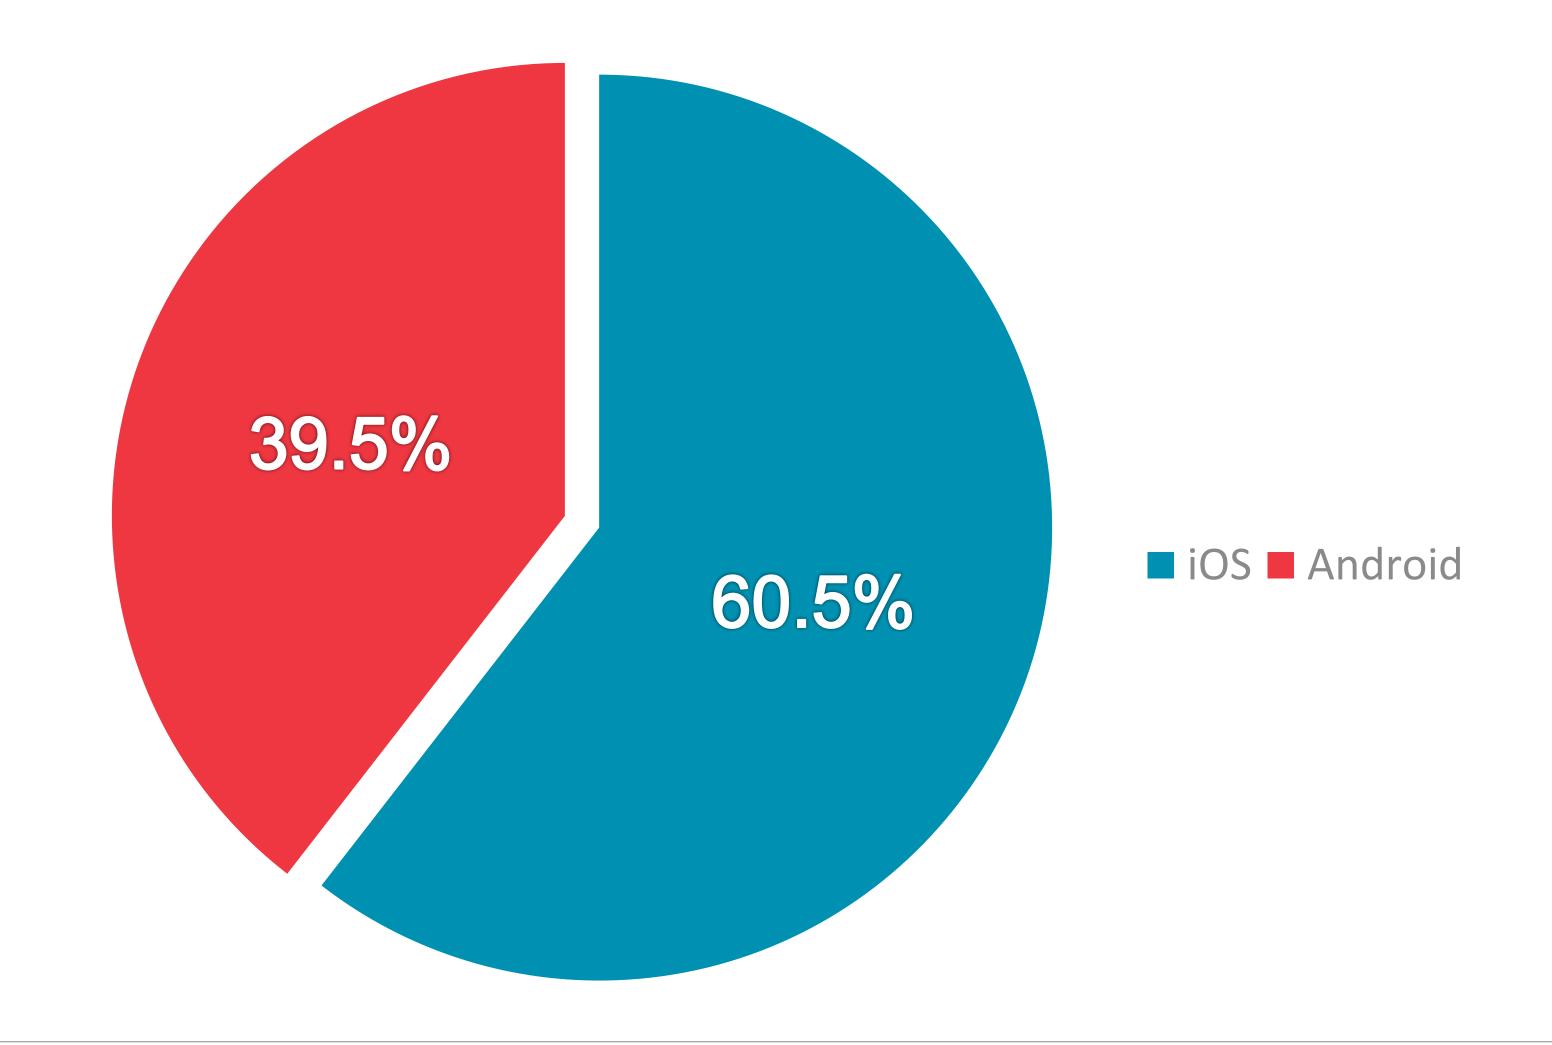

#### PAGE VIEWS PER APP VERSION

RTÉ.ie is the Number 1 multi-media website in Ireland, used by 38% of Irish adults

Source: B&A Survey, Nov 2019 (968 Irish Adults 18+) \*Worldwide, Device-based metric