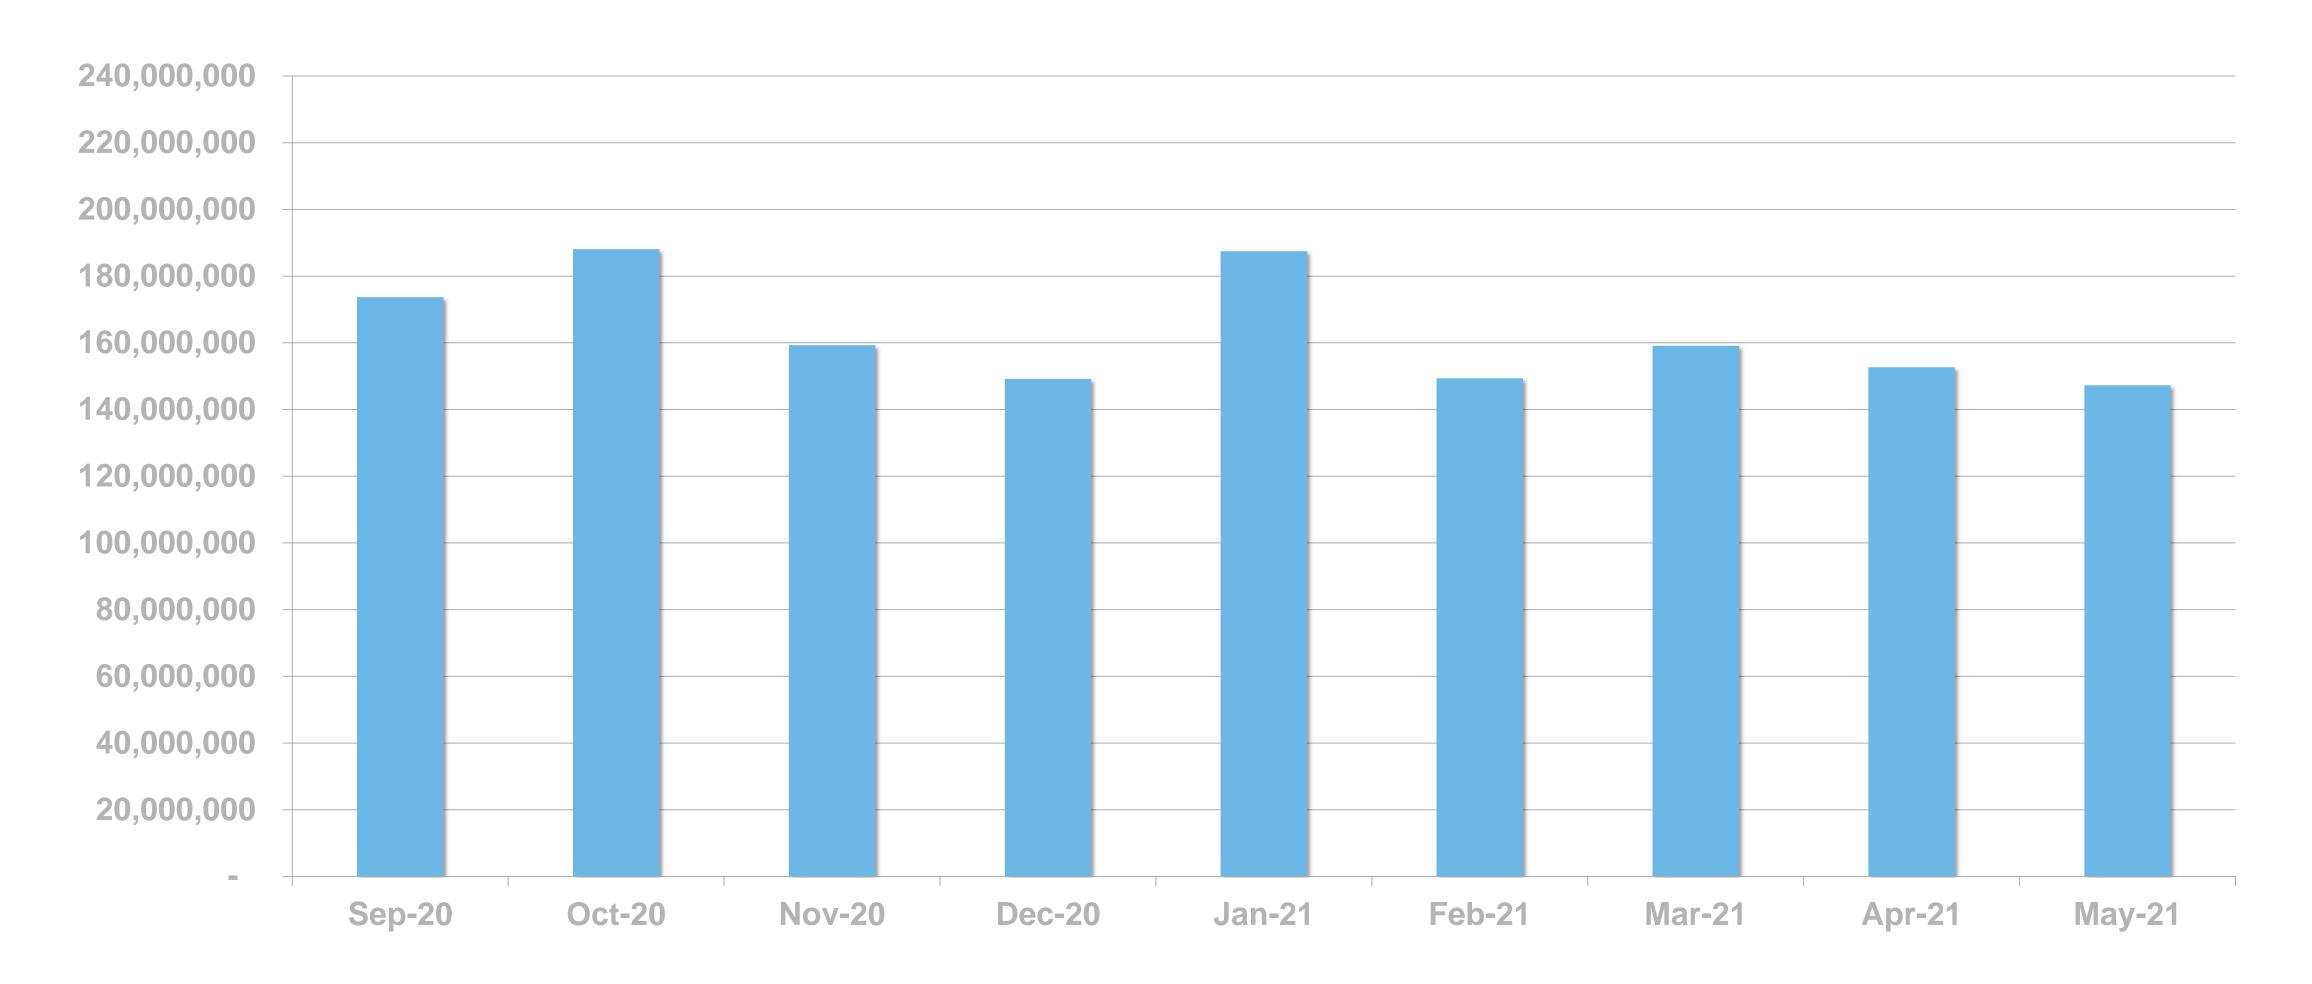

#### DIGITAL SERVICE USAGE

58% of Irish adults use a digital service from RTÉ every week (2020)



# RTÉ News

RTÉ News is the Number 1 news and entertainment app in Ireland





News Apps Ever Used – November 2019 (Adults 18+)





# RTÉ News App UNIQUE BROWSERS PER MONTH





# RTÉ News App PAGE VIEWS PER MONTH





#### PAGE VIEWS PER APP VERSION







RTÉ.ie is the Number 1 multi-media website in Ireland, used by 38% of Irish adults











Source: B&A Survey, Nov 2019 (968 Irish Adults 18+) \*Worldwide, Device-based metric

## RTÉ.ie UNIQUE BROWSERS PER MONTH





## RTÉ.ie PAGE VIEWS PER MONTH





## RTÉ.ie PAGE VIEWS PER DEVICE





RTÉ Player is the Number 1
broadcaster video on demand service
in Ireland used by 48% of adults in
Ireland







**BVOD Services Ever Used** 

## RTÉ PLAYER UNIQUE BROWSERS PER MONTH





## RTÉ PLAYER STREAMS PER MONTH





### **Top Programmes**

|    | Programme              | Streams |  |  |  |
|----|------------------------|---------|--|--|--|
| 1  | Line of Duty           | 879,000 |  |  |  |
| 2  | Home & Away            | 445,000 |  |  |  |
| 3  | Ea