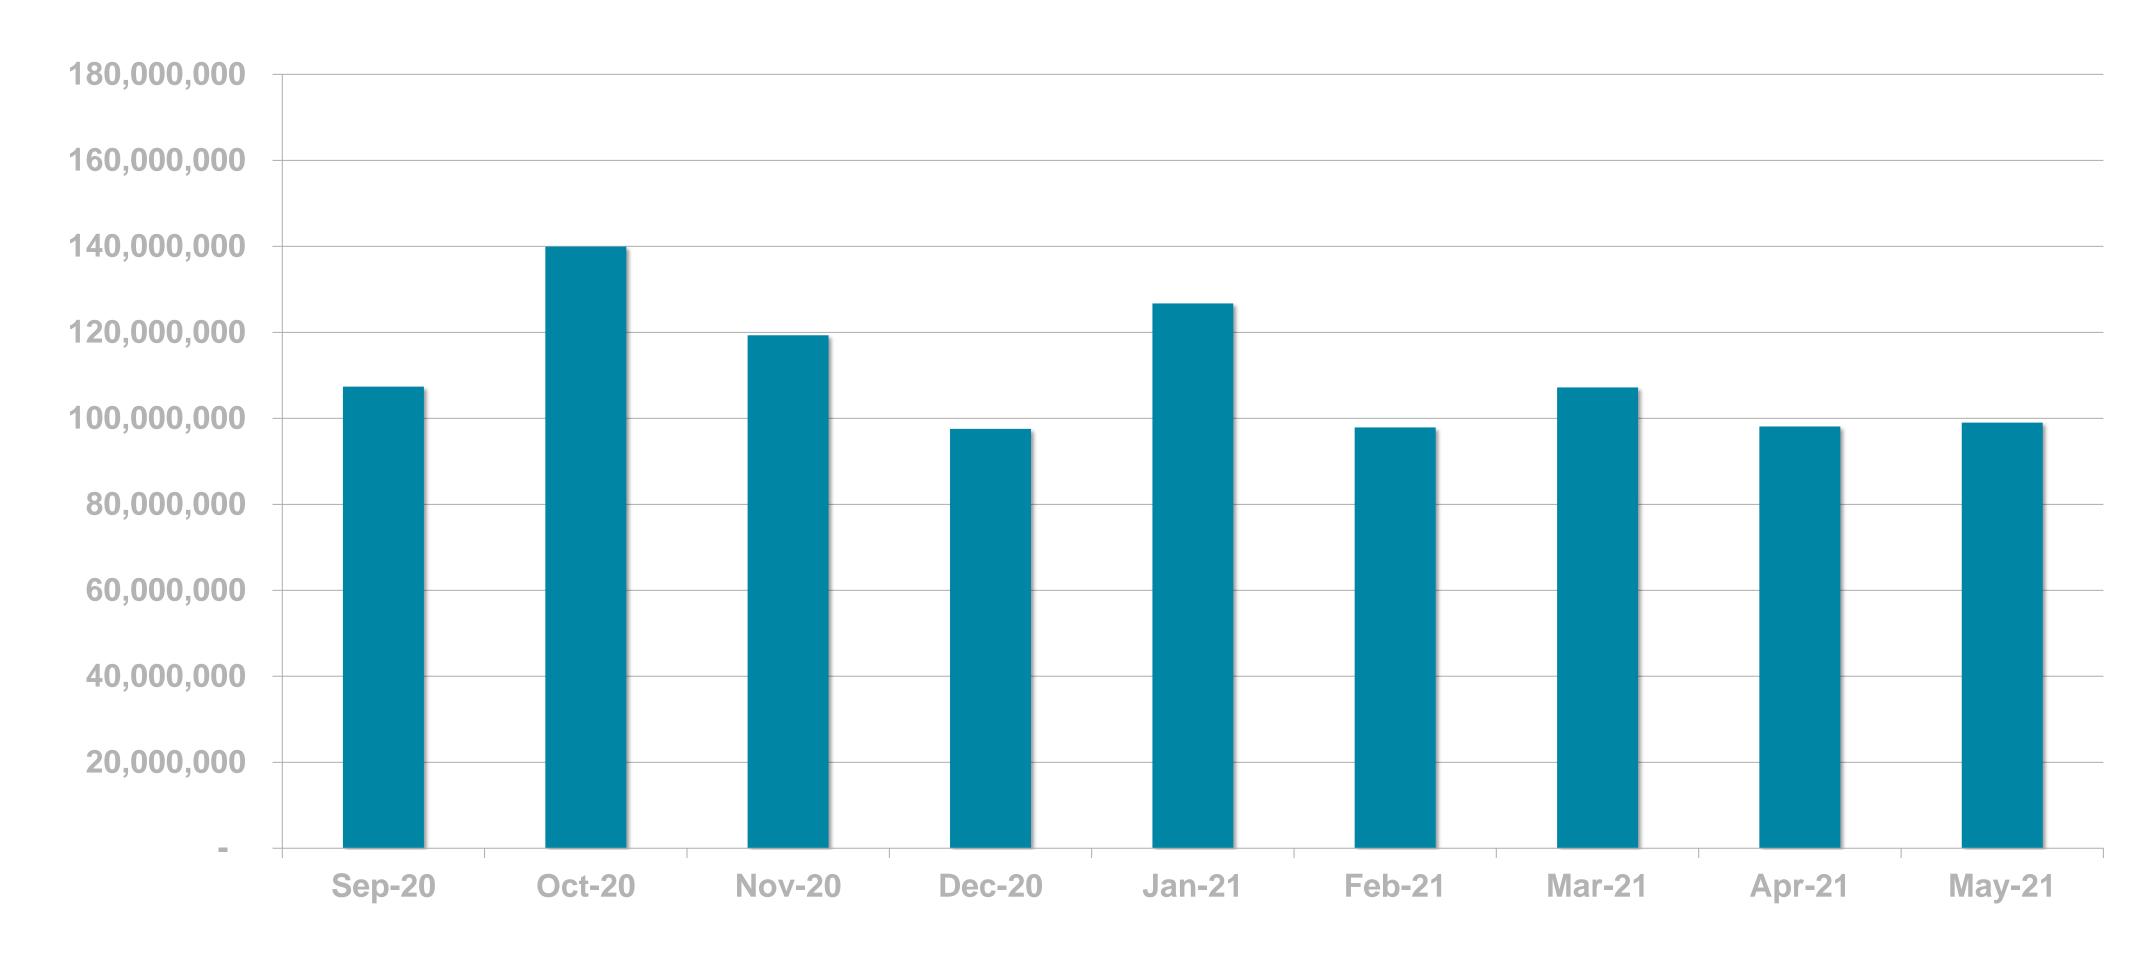

#### DIGITAL SERVICE USAGE

58% of Irish adults use a digital service from RTÉ every week (2020)



# RTÉ News

RTÉ News is the Number 1 news and entertainment app in Ireland





News Apps Ever Used – November 2019 (Adults 18+)





# RTÉ News App UNIQUE BROWSERS PER MONTH





# RTÉ News App PAGE VIEWS PER MONTH





#### PAGE VIEWS PER APP VERSION







RTÉ.ie is the Number 1 multi-media website in Ireland, used by 38% of Irish adults











Source: B&A Survey, Nov 2019 (968 Irish Adults 18+) \*Worldwide, Device-based metric

## RTÉ.ie UNIQUE BROWSERS PER MONTH





## RTÉ.ie PAGE VIEWS PER MONTH





## RTÉ.ie PAGE VIEWS PER DEVICE





RTÉ Player is the Number 1
broadcaster video on demand service
in Ireland used by 48% of adults in
Ireland







**BVOD Services Ever Used** 

## RTÉ PLAYER UNIQUE BROWSERS PER MONTH





## RTÉ PLAYER STREAMS PER MONTH





### **Top Programmes**

|    | Programme              | Streams |  |  |  |
|----|------------------------|---------|--|--|--|
| 1  | Line of Duty           | 879,000 |  |  |  |
| 2  | Home & Away            | 445,000 |  |  |  |
| 3  | EastEnders             | 279,000 |  |  |  |
| 4  | Fair City              | 202,000 |  |  |  |
| 5  | RTÉ News: Nine O'Clock | 162,000 |  |  |  |
| 6  | RTÉ News: Six One      | 147,000 |  |  |  |
| 7  | Reeling in the Years   | 143,000 |  |  |  |
| 8  | The Good Wife          | 131,000 |  |  |  |